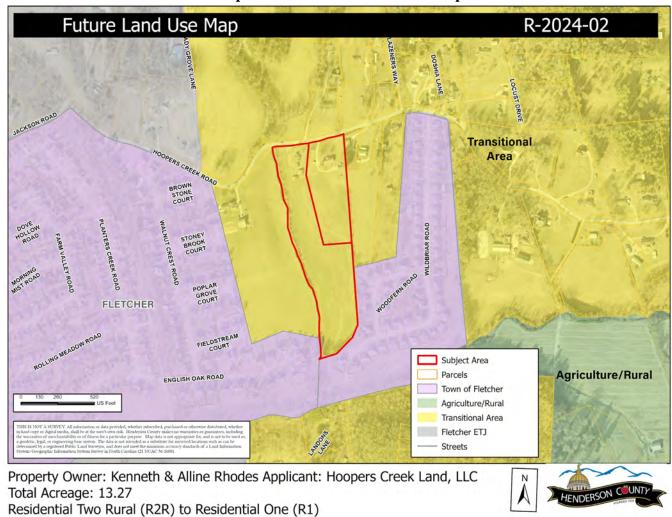

Map D: 2045 Future Land Use Map

#### 2045 Comprehensive Plan Compatibility

The 2045 Comprehensive Plan Future Land Use Map identifies the subject area as being in the **Transitional Area** character area.

**Transitional Area:** "Transitional Area encompasses residential areas of limited density" (Part 2, page 44).

- Where: Outside the core of the Utility Service Area and working agricultural lands.
  - o The subject area is outside of the Utility Service Area and working agricultural lands
- **Density:** The maximum allowable density range is two to four units per acre (gross density).
  - o Residential One (R1) has a standard density of four units per acre
- **Uses:** Single family residential, potentially some appropriately sized multi-family as part of planned developments, agricultural uses.
  - o Residential One (R1) is intended for primarily residential uses.

- Utility Access: Varies.
  - The subject area is proposing a connection to the Metropolitan Sewerage District (MSD) public sewer and city of Hendersonville public water.