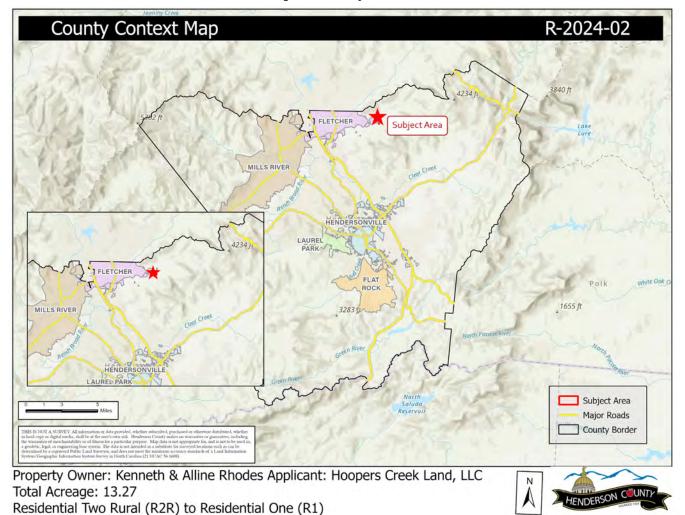

**Map A: County Context** 

#### **SUMMARY OF REQUEST:**

Rezoning Application R-2024-02, submitted on May 1<sup>st</sup>, 2024, requests that the County rezone approximately 13.27 acres of land from the Residential Two Rural (R2R) zoning district to the Residential One (R1) zoning district. The zoning map amendment application is for all of PINs: 9673-21-1888 & 9673-22-2365 with access and frontage along Hooper Creek Rd (SR 1553). The property owners are Kenneth and Alline Rhodes, and the applicant is Hoopers Creek Land, LLC.

#### **BACKGROUND:**

The applicant, Hoopers Creek Land, LLC, is seeking to rezone PINs 9673-21-1888 and 9673-22-2365 from Residential Two Rural (R2R) to Residential One (R1). The subject area is 13.27 acres in total. The parcels each contain one residential structure and personal storage structures.