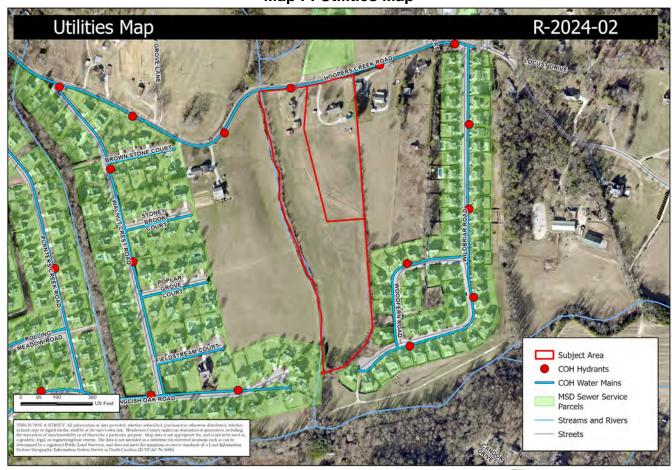

Map F: Utilities Map

Property Owner: Kenneth & Alline Rhodes Applicant: Hoopers Creek Land, LLC Total Acreage: 13.27

Residential Two Rural (R2R) to Residential One (R1)

#### **Water and Sewer**

The applicant is proposing connections to Metropolitan Sewerage District (MSD) public sewer and City of Hendersonville public water, which are located on the adjacent parcel.