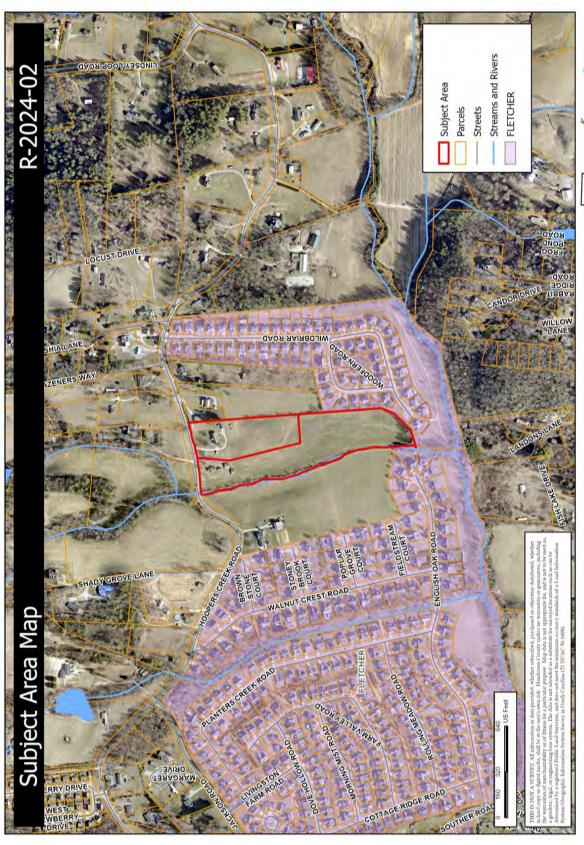

Map B: Subject Area

Property Owner: Kenneth & Alline Rhodes Applicant: Hoopers Creek Land, LLC Total Acreage: 13.27 Residential Two Rural (R2R) to Residential One (R1)

3

vacant land.

#### **SUBJECT AREA & ADJACENT PROPERTIES:**

**West:** The property to the west of the subject area contains a residential structure and storage building. A stream separates the subject area and the parcel to the west.

**South:** South of the subject area is within the Town of Fletcher's jurisdiction. The property is the Cove at Livingston Farm and the Reserve at Livingston Farm neighborhoods, including residential structures.

**East:** The property to the east of the subject area contains a residential structure and vacant land. **North:** To the north of the subject area, across Hoopers Creek Road, is a residential structure and