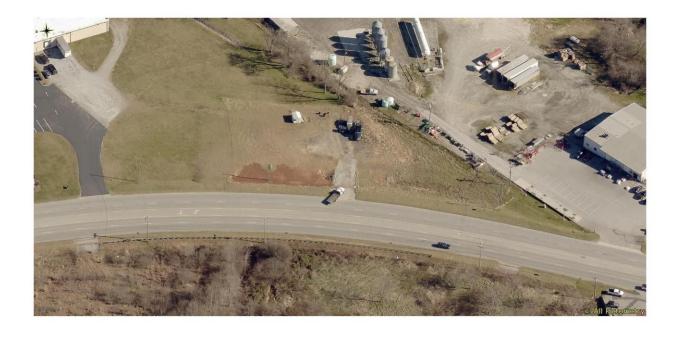

#### 2. Current Conditions

- **2.1 Current Use:** This parcel is currently vacant.
- **2.2 Adjacent Area Uses:** The surrounding properties consist of commercial uses. The subject area is north of Southern States Ag, south of a 79,000SQFT retail sales and light manufacturing structure, and east of a Fletcher Fire & Rescue station.
- **2.3 Zoning:** The subject area is zoned Regional Commercial (RC). Surrounding properties are also zoned Regional Commercial (RC).
  - 2.3.1 Regional Commercial (RC): The purpose of the Regional Commercial District (RC) is to foster orderly growth where the *principal use* of land is commercial. The intent of this district is to allow for *commercial development* consistent with the recommendations of the *Comprehensive Plan*. In accordance with the *Comprehensive Plan*, the district will allow for and provide *commercial development* that: (1) includes a variety of retail sales and services, public and private administrations, offices and all other *uses* done primarily for sale or profit on the local, community, and regional level; (2) is directed largely to Community Service Centers as defined in the *Comprehensive Plan*; (3) is compatible with adjacent development and the surrounding community; and (4) will minimize congestion and sprawl. This general *use district* is meant to be utilized in areas designated as Urban (USA) in the *Comprehensive Plan*.

**2.3.2** RC has a maximum impervious surface area of 80%. The major site plan shows a total impervious surface area of 75.7%.

Map D: Flood Hazard Map

- **3.** <u>Floodplain /Watershed Protection:</u> The subject area is located in 100-year and 500-year flood hazard area. The major site plan as presented would require the applicant to obtain a flood damage p. The parcel is not in Water Supply Watershed district.
- **4.** <u>Water and Sewer</u>: This property is proposing a combination of individual well for water and public sewer.