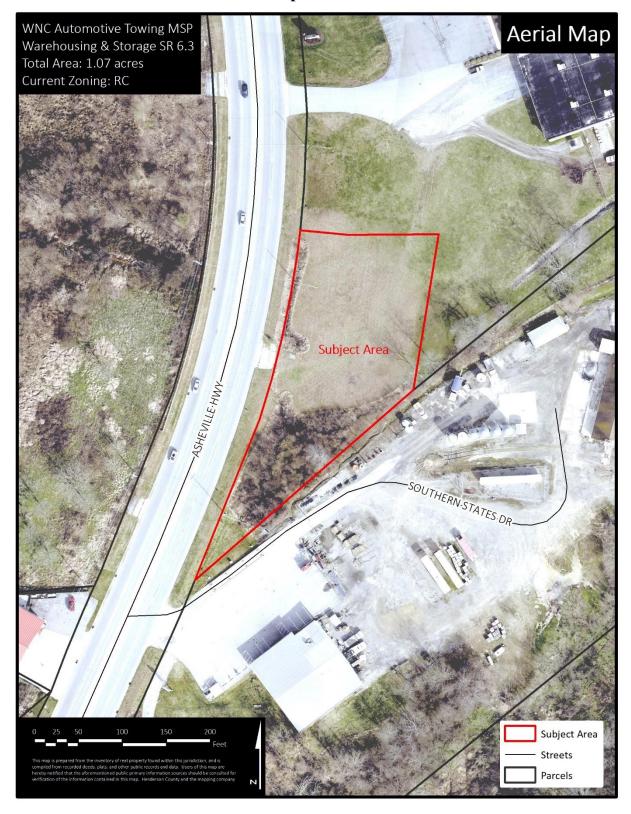

**Map A: County Context** 

Map B: Aerial

**Map C: Current Zoning** 

#### 1. Committee Request

1.1. **Applicant:** James and Kelly Keith1.2. **Request:** Major Site Plan Review

1.3. **PIN:** 9651-65-5396 1.4. **Size:** 1.07 acres +/-

1.5. **Location:** The subject area is located off US Hwy 25

#### 2. Current Conditions

- **2.1 Current Use:** This parcel is currently vacant.
- **2.2 Adjacent Area Uses:** The surrounding properties consist of commercial uses. The subject area is north of Southern States Ag, south of a 79,000SQFT retail sales and light manufacturing structure, and east of a Fletcher Fire & Rescue station.
- **2.3 Zoning:** The subject area is zoned Regional Commercial (RC). Surrounding properties are also zoned Regional Commercial (RC).
  - 2.3.1 Regional Commercial (RC): The purpose of the Regional Commercial District (RC) is to foster orderly growth where the *principal use* of land is commercial. The intent of this district is to allow for *commercial development* consistent with the recommendations of the *Comprehensive Plan*. In accordance with the *Comprehensive Plan*, the district will allow for and provide *commercial development* that: (1) includes a variety of retail sales and services, public and private administrations, offices and all other *uses* done primarily for sale or profit on the local, community, and regional level; (2) is directed largely to Community Service Centers as defined in the *Comprehensive Plan*; (3) is compatible with adjacent development and the surrounding community; and (4) will minimize congestion and sprawl. This general *use district* is meant to be utilized in areas designated as Urban (USA) in the *Comprehensive Plan*.