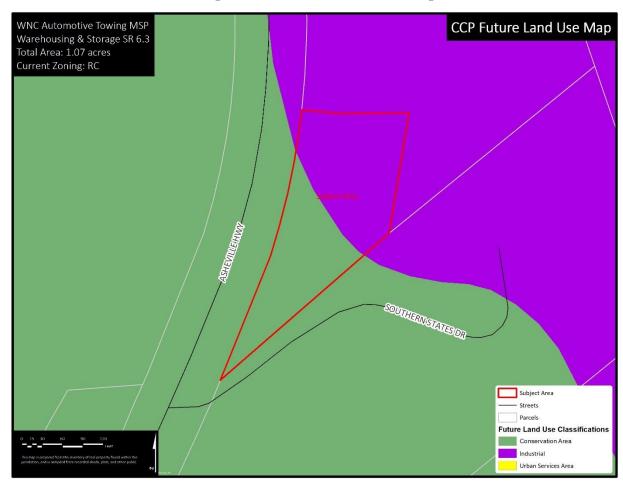

Public Water: Individual well Public Sewer: MSD sewer

**Map E: CCP Future Land Use Map** 

#### 5. Staff Comments

- **5.1. Henderson County Comprehensive Plan (CCP)**. The Future Land Use Map of the CCP shows the Subject Area as being located within the Industrial and Conservation future land use classifications.
  - a. **Industrial:** "Parcels containing facilities wherein raw or pre-processed resources, materials, substances, or components are mechanically, physically, chemically, or otherwise transformed into new products; waste materials are collected, treated, or disposed of; subsurface natural resources are extracted and/or processed; Livestock, cargo, merchandise, materials or hazardous substances are transferred, stored or warehoused for wholesale or other distribution; passengers or passenger vehicles are collected or transferred; water, fuel, or electricity is produced, processed, stored, transferred or transmitted." (CCP, Appendix IV pg. 12).
  - b. **Conservation:** "This category includes land areas that are intended to remain largely in their natural state, with only limited development. Such areas should be targeted for protection through regulations and incentives.
- **Proposal:** The applicant currently has a contract with North Carolina for towing vehicles off I-26. The major site plan shows a temporary construction trailer that is 8'X20' to be used as an office. The remaining property will be graveled and used as outdoor storage of