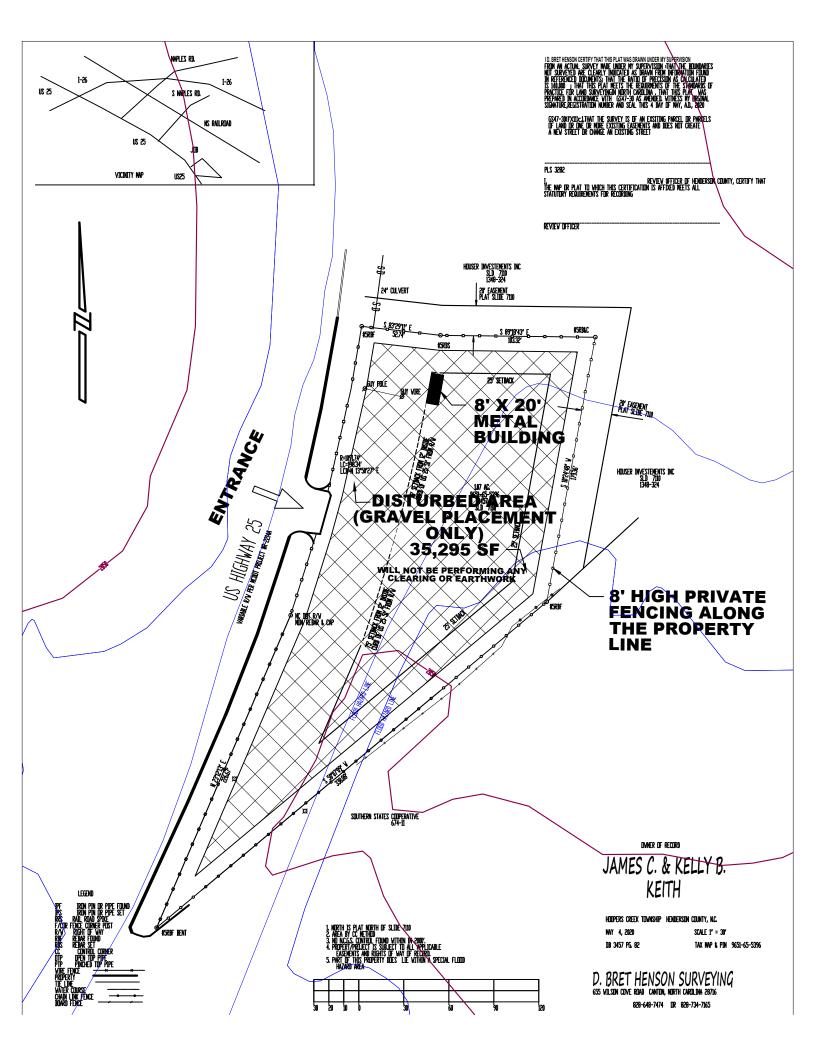

**2.3.2** RC has a maximum impervious surface area of 80%. The major site plan shows a total impervious surface area of 75.7%.

Map D: Flood Hazard Map

- **3.** <u>Floodplain /Watershed Protection:</u> The subject area is located in 100-year and 500-year flood hazard area. The major site plan as presented would require the applicant to obtain a flood damage p. The parcel is not in Water Supply Watershed district.
- **4.** <u>Water and Sewer</u>: This property is proposing a combination of individual well for water and public sewer.

#### 5. Staff Comments

- **5.1. Henderson County Comprehensive Plan (CCP)**. The Future Land Use Map of the CCP shows the Subject Area as being located within the Industrial and Conservation future land use classifications.
  - a. **Industrial:** "Parcels containing facilities wherein raw or pre-processed resources, materials, substances, or components are mechanically, physically, chemically, or otherwise transformed into new products; waste materials are collected, treated, or disposed of; subsurface natural resources are extracted and/or processed; Livestock, cargo, merchandise, materials or hazardous substances are transferred, stored or warehoused for wholesale or other distribution; passengers or passenger vehicles are collected or transferred; water, fuel, or electricity is produced, processed, stored, transferred or transmitted." (CCP, Appendix IV pg. 12).
  - b. **Conservation:** "This category includes land areas that are intended to remain largely in their natural state, with only limited development. Such areas should be targeted for protection through regulations and incentives.
- **Proposal:** The applicant currently has a contract with North Carolina for towing vehicles off I-26. The major site plan shows a temporary construction trailer that is 8'X20' to be used as an office. The remaining property will be graveled and used as outdoor storage of

#### TRC 7/5/22 Carolina Towing

vehicles recovered. The major site plan also shows an 8' tall security fence and a total impervious surface of 35,295SQFT. The applicant is not proposing to disturb or grade the site besides placing gravel.