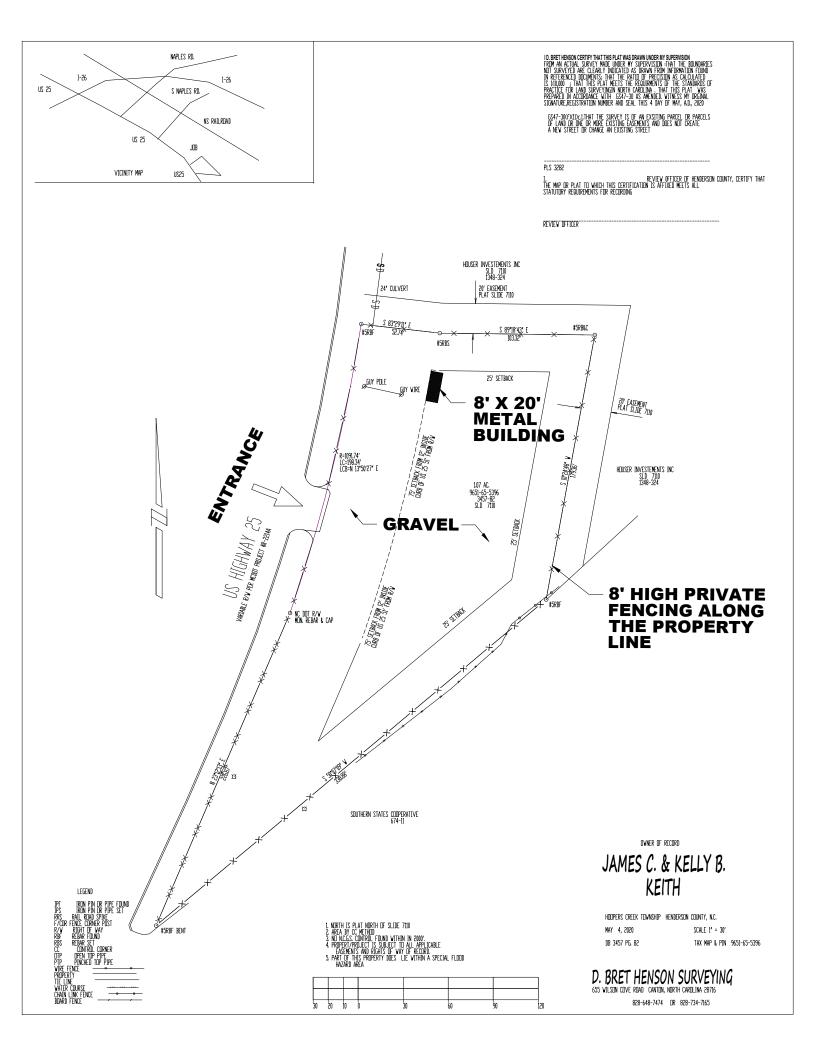

#### 1. Committee Request

1.1. **Applicant:** James and Kelly Keith1.2. **Request:** Major Site Plan Review

1.3. **PIN:** 9651-65-5396 1.4. **Size:** 1.07 acres +/-

1.5. **Location:** The subject area is located off US Hwy 25

#### SR 6.3. Automotive Towing

- (1) Site Plan. Major *Site Plan* required in accordance with §42-330 (Major Site Plan Review).
- (2) Lighting. *Adequate lighting* shall be placed in areas used for vehicular/pedestrian access including, but not limited to: stairs, sidewalks, crosswalks, intersections, or changes in grade. *Lighting mitigation* required.
- (3) Security. The operations of an automotive towing *use* shall be totally enclosed by: (1) a security fence at least eight (8) feet in height; (2) a wall at least eight (8) feet in height; or (3) a fireproof *building*. Entrances and exits should be secured and locked during non-operating hours.
- (4) Dust Reduction. Unpaved *roads*, *travelways* and/or parking areas shall be treated to prevent dust from adverse affects to adjacent properties.
- (5) Outdoor Storage. Storage of more than four (4) *vehicles* on site for a period greater than 24 hours constitutes an *outdoor storage* (see SR 2.9 and SR 2.10 (Outdoor Storage)).

#### 5. Staff Comments

- **5.1. Henderson County Comprehensive Plan (CCP)**. The Future Land Use Map of the CCP shows the Subject Area as being located within the Industrial and Conservation future land use classifications.
  - a. **Industrial:** "Parcels containing facilities wherein raw or pre-processed resources, materials, substances, or components are mechanically, physically, chemically, or otherwise transformed into new products; waste materials are collected, treated, or disposed of; subsurface natural resources are extracted and/or processed; Livestock, cargo, merchandise, materials or hazardous substances are transferred, stored or warehoused for wholesale or other distribution; passengers or passenger vehicles are collected or transferred; water, fuel, or electricity is produced, processed, stored, transferred or transmitted." (CCP, Appendix IV pg. 12).
  - b. **Conservation:** "This category includes land areas that are intended to remain largely in their natural state, with only limited development. Such areas should be targeted for protection through regulations and incentives.
- **Proposal:** The applicant currently has a contract with North Carolina for towing vehicles off I-26. The major site plan shows a temporary construction trailer that is 8'X20' to be used as an office. The remaining property will be graveled and used as outdoor storage of

#### TRC 7/5/22 Carolina Towing

vehicles recovered. The major site plan also shows an 8' tall security fence and a total impervious surface of 35,295SQFT. The applicant is not proposing to disturb or grade the site besides placing gravel.