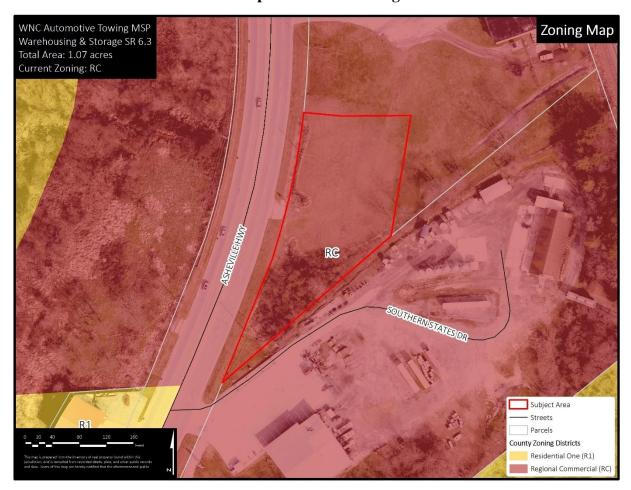

**Map A: County Context** 

Map B: Aerial

**Map C: Current Zoning** 

#### 2. Current Conditions

- **2.1 Current Use:** This parcel is currently vacant.
- **2.2 Adjacent Area Uses:** The surrounding properties consist of commercial uses. The subject area is north of Southern States Ag, south of a 79,000SQFT retail sales and light manufacturing structure, and east of a Fletcher Fire & Rescue station.
- **2.3 Zoning:** The subject area is zoned Regional Commercial (RC). Surrounding properties are also zoned Regional Commercial (RC).
  - 2.3.1 Regional Commercial (RC): The purpose of the Regional Commercial District (RC) is to foster orderly growth where the *principal use* of land is commercial. The intent of this district is to allow for *commercial development* consistent with the recommendations of the *Comprehensive Plan*. In accordance with the *Comprehensive Plan*, the district will allow for and provide *commercial development* that: (1) includes a variety of retail sales and services, public and private administrations, offices and all other *uses* done primarily for sale or profit on the local, community, and regional level; (2) is directed largely to Community Service Centers as defined in the *Comprehensive Plan*; (3) is compatible with adjacent development and the surrounding community; and (4) will minimize congestion and sprawl. This general *use district* is meant to be utilized in areas designated as Urban (USA) in the *Comprehensive Plan*.

**2.3.2** RC has a maximum impervious surface area of 80%. The major site plan shows a total impervious surface area of 75.7%.

Map D: Flood Hazard Map

- **3.** <u>Floodplain /Watershed Protection:</u> The subject area is located in 100-year and 500-year flood hazard area. The major site plan as presented would require the applicant to obtain a flood damage p. The parcel is not in Water Supply Watershed district.
- **4.** <u>Water and Sewer</u>: This property is proposing a combination of individual well for water and public sewer.