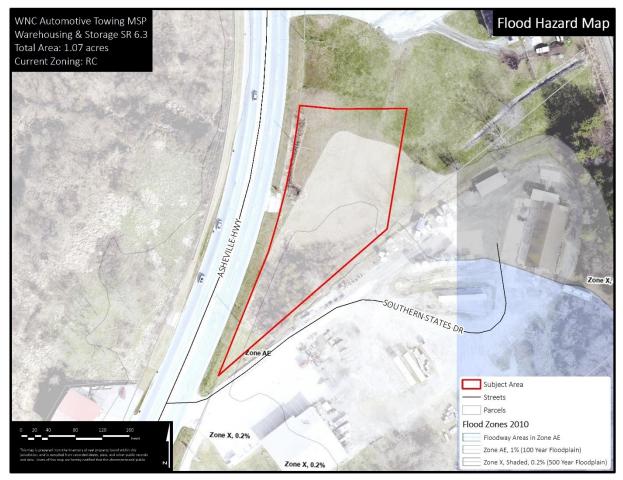

**2.3.2** RC has a maximum impervious surface area of 80%. The major site plan shows a total impervious surface area of 75.7%.

Map D: Flood Hazard Map

- **3.** <u>Floodplain /Watershed Protection:</u> The subject area is located in 100-year and 500-year flood hazard area. The major site plan as presented would require the applicant to obtain a flood damage p. The parcel is not in Water Supply Watershed district.
- **4.** <u>Water and Sewer</u>: This property is proposing a combination of individual well for water and public sewer.