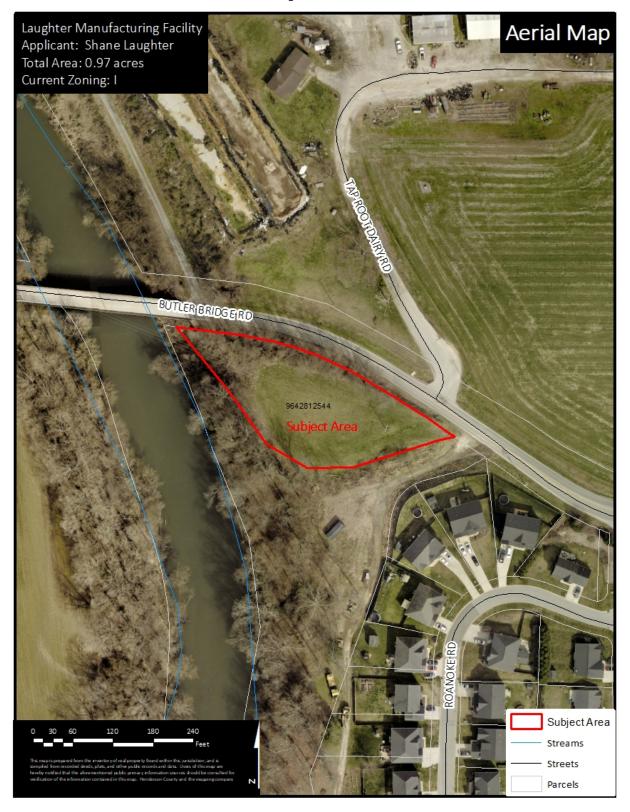

#### 1. Board Request

1.1. **Applicant:** Shane Laughter

1.2. **Request:** Major Site Plan Review

1.3. **PIN:** 9642-81-2544 1.4. **Size:** 0.97 acres +/-

1.5. **Location:** The subject area is located off Butler Bridge Rd, directly south from Tap Root Dairy Rd, and adjacent to the east of the French Broad River.

**Map A: County Context** 

Map B: Aerial

**Map C: Current Zoning** 

**Map D: CCP Future Land Use Map** 

#### 2. Current Conditions

- **2.1 Current Use:** This parcel is currently vacant.
- **2.2 Adjacent Area Uses:** The surrounding properties consist of residential and agricultural uses. The Riverstone Subdivision is located to the southeast of the subject area. Tap Root Diary Farm is located to the north of the subject area. The French Broad is located to the west of the subject area.
- **2.3 Zoning:** The subject area is zoned Industrial (I). Surrounding properties are zoned Residential One (R1) to the east and south, Industrial (I) to the south, Residential 2 Rural (R2R) to the west, Regional Commercial (RC) and Conditional Zoning (CZD) to the North, and the Town of Mills River LI (Light Industrial) to the northwest.
  - 2.3.1. Industrial (I): The purpose of the Industrial District (I) is to foster orderly growth where the principal use of land is a mixture of industrial and heavy commercial. The intent of this district is to allow for industrial and heavy commercial development consistent with the recommendations of the Comprehensive Plan. In accordance with the Comprehensive Plan, the district will allow for and provide industrial and heavy commercial development that: (1) is compatible with adjacent development and the surrounding community; (2) will minimize conflict between land uses; and (3) is sensitive to its impact on surrounding land uses and the environment (natural and man-made). (LDC §42-36)
- **Floodplain /Watershed Protection:** The subject area is located in a Special Flood Hazard Area. The northeastern corner of the property is located within the 100-year and 500-year flood hazard areas. The parcel is not in Water Supply Watershed district.
- **4.** Water and Sewer: This property will be served by public utilities.