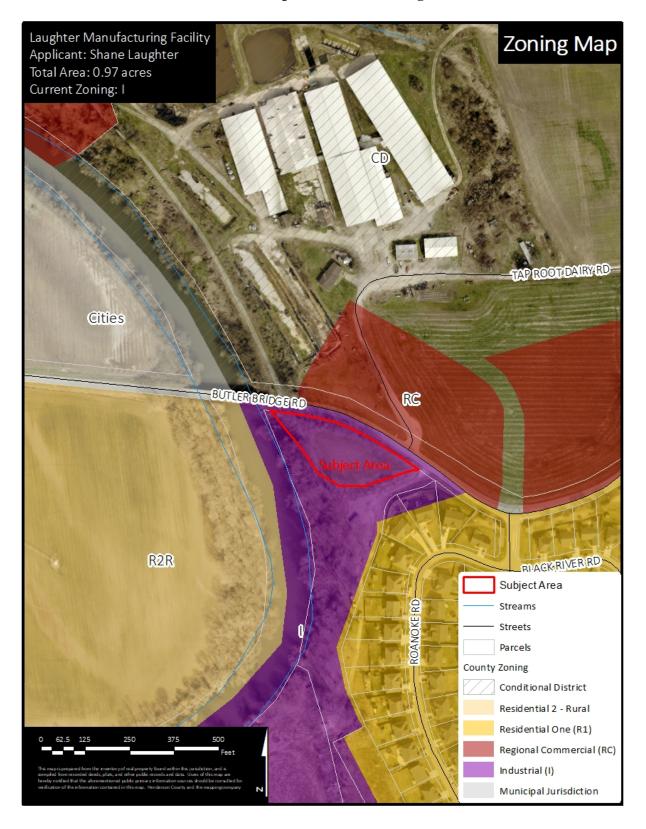

**Map A: County Context** 

Map B: Aerial

**Map C: Current Zoning** 

**Map D: CCP Future Land Use Map** 

#### 2. Current Conditions

- **2.1 Current Use:** This parcel is currently vacant.
- **2.2 Adjacent Area Uses:** The surrounding properties consist of residential and agricultural uses. The Riverstone Subdivision is located to the southeast of the subject area. Tap Root Diary Farm is located to the north of the subject area. The French Broad is located to the west of the subject area.
- **2.3 Zoning:** The subject area is zoned Industrial (I). Surrounding properties are zoned Residential One (R1) to the east and south, Industrial (I) to the south, Residential 2 Rural (R2R) to the west, Regional Commercial (RC) and Conditional Zoning (CZD) to the North, and the Town of Mills River LI (Light Industrial) to the northwest.
  - 2.3.1. Industrial (I): The purpose of the Industrial District (I) is to foster orderly growth where the principal use of land is a mixture of industrial and heavy commercial. The intent of this district is to allow for industrial and heavy commercial development consistent with the recommendations of the Comprehensive Plan. In accordance with the Comprehensive Plan, the district will allow for and provide industrial and heavy commercial development that: (1) is compatible with adjacent development and the surrounding community; (2) will minimize conflict between land uses; and (3) is sensitive to its impact on surrounding land uses and the environment (natural and man-made). (LDC §42-36)
- **Floodplain /Watershed Protection:** The subject area is located in a Special Flood Hazard Area. The northeastern corner of the property is located within the 100-year and 500-year flood hazard areas. The parcel is not in Water Supply Watershed district.
- **4.** Water and Sewer: This property will be served by public utilities.