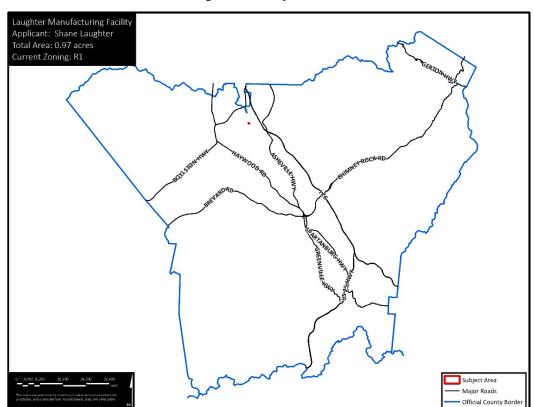

#### 1. Board Request

1.1. **Applicant:** Shane Laughter

1.2. **Request:** Major Site Plan Review

1.3. **PIN:** 9642-81-2544 1.4. **Size:** 0.97 acres +/-

1.5. **Location:** The subject area is located off Butler Bridge Rd, directly south from Tap Root Dairy Rd, and adjacent to the east of the French Broad River.

**Map A: County Context** 

Map B: Aerial

**Map C: Current Zoning** 

**Map D: CCP Future Land Use Map** 