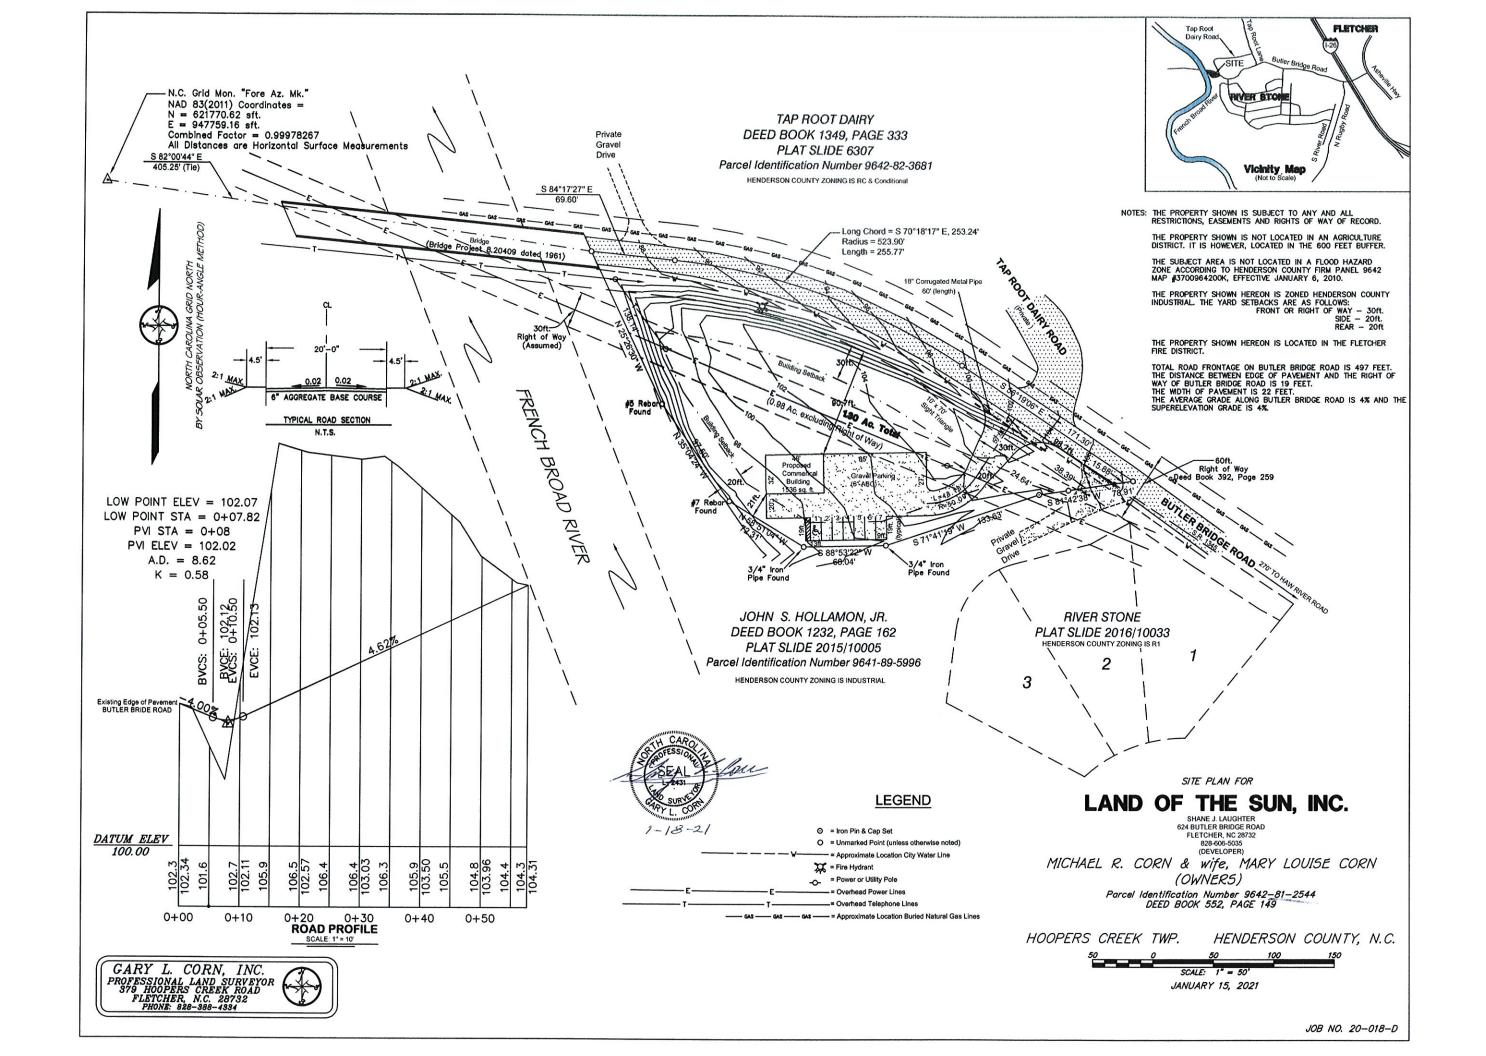

#### 1. Board Request

1.1. **Applicant:** Shane Laughter

1.2. **Request:** Major Site Plan Review

1.3. **PIN:** 9642-81-2544 1.4. **Size:** 0.97 acres +/-

1.5. **Location:** The subject area is located off Butler Bridge Rd, directly south from Tap Root Dairy Rd, and adjacent to the east of the French Broad River.

#### 2. Current Conditions

- **2.1 Current Use:** This parcel is currently vacant.
- **2.2 Adjacent Area Uses:** The surrounding properties consist of residential and agricultural uses. The Riverstone Subdivision is located to the southeast of the subject area. Tap Root Diary Farm is located to the north of the subject area. The French Broad is located to the west of the subject area.
- **2.3 Zoning:** The subject area is zoned Industrial (I). Surrounding properties are zoned Residential One (R1) to the east and south, Industrial (I) to the south, Residential 2 Rural (R2R) to the west, Regional Commercial (RC) and Conditional Zoning (CZD) to the North, and the Town of Mills River LI (Light Industrial) to the northwest.
  - 2.3.1. Industrial (I): The purpose of the Industrial District (I) is to foster orderly growth where the principal use of land is a mixture of industrial and heavy commercial. The intent of this district is to allow for industrial and heavy commercial development consistent with the recommendations of the Comprehensive Plan. In accordance with the Comprehensive Plan, the district will allow for and provide industrial and heavy commercial development that: (1) is compatible with adjacent development and the surrounding community; (2) will minimize conflict between land uses; and (3) is sensitive to its impact on surrounding land uses and the environment (natural and man-made). (LDC §42-36)
- **Floodplain /Watershed Protection:** The subject area is located in a Special Flood Hazard Area. The northeastern corner of the property is located within the 100-year and 500-year flood hazard areas. The parcel is not in Water Supply Watershed district.
- **4.** Water and Sewer: This property will be served by public utilities.

#### **6. Proposal:** The major site plan proposal includes the follow elements:

1536 SQFT building7 parking spaces1 ADA parking space

105.84 LF of new private drive 5276 SQFT gravel parking space Access to site from Butler Bridge Rd.

## HENDERSON COUNTY MAJOR SITE PLAN REVIEW APPLICATION

| CONTACT INFORMATION                                                                                                                               |                                                                                                                |
|---------------------------------------------------------------------------------------------------------------------------------------------------|----------------------------------------------------------------------------------------------------------------|
| Property Owner:  Name: MICHAEL R. COIZN  LAND OF THE SUN, INC.                                                                                    | 828-674-5502<br>Manual 2018                                                                                    |
| Name: <del>LAND OF THE SUN, INC</del>                                                                                                             | Phone: <del>228 - 606 - 503 5</del>                                                                            |
|                                                                                                                                                   | BRIDGE RO. FLETCHER, N.C. 28732                                                                                |
| Applicant:                                                                                                                                        | TM                                                                                                             |
| Name: SHANE LANGHTER                                                                                                                              | Phone: 828-606-5035                                                                                            |
| Complete Address: 624 BUTLER                                                                                                                      | BRIDGE RD, FLETCHER, N.L., 28732                                                                               |
| Agent:                                                                                                                                            |                                                                                                                |
| Name:                                                                                                                                             |                                                                                                                |
|                                                                                                                                                   |                                                                                                                |
| Agent Form (Circle One): Yes No                                                                                                                   | )                                                                                                              |
| Plan Preparer:                                                                                                                                    |                                                                                                                |
| Name: GARY L. CORN                                                                                                                                | Phone: 828-388-4334-                                                                                           |
|                                                                                                                                                   | CK, 120, FLETCHEIZ, N.C. 28732                                                                                 |
| PARCEL INFORMATION  PIN: 9242-81-25-44  Zoning District: 1057-814  Supplemental Requirement# 10.5  Permitted by Right 165  Special Use Permit 1.A | Tract Size (Acres): 1.30 Ac. (0.38 Ac. EXCLUDING R/W Fire District: FLETCHER  Watershed: N.A. Floodplain: N.A. |
| BEING SOUTH OF BUTLER BRID                                                                                                                        | TLER BRIDGE WITH JEFFRESS RO.  LER BRIDGE WITH JEFFRESS RO.  LE ROGIO AT THE EAST END OF THE                   |
| ***********                                                                                                                                       | **************************************                                                                         |
| Fee: \$ Paid:                                                                                                                                     | Method: Received by:                                                                                           |