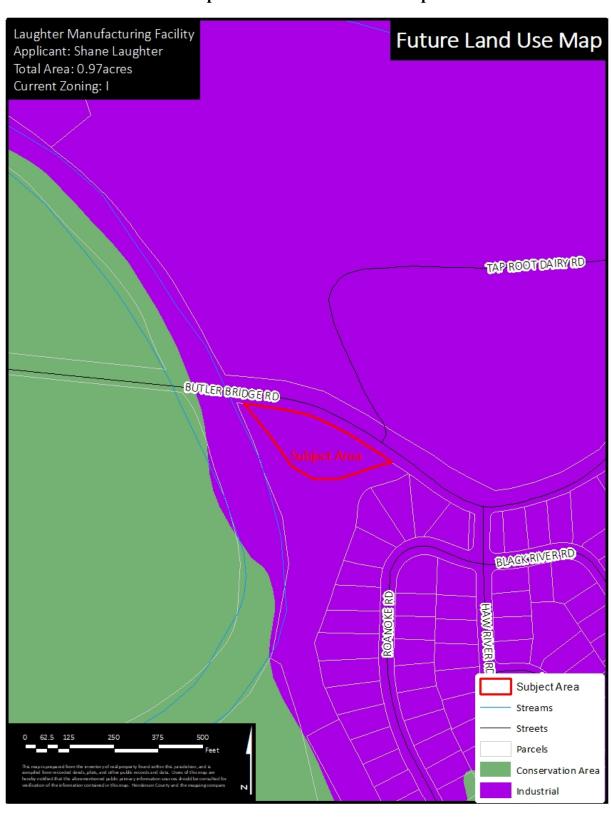

**Map A: County Context** 

Map B: Aerial

**Map C: Current Zoning** 

**Map D: CCP Future Land Use Map** 

#### 5. Staff Comments

- **5.1.** Henderson County Comprehensive Plan (CCP). The Future Land Use Map of the CCP shows the Subject Area as being located within an area of Industrial future land use classifications.
  - **5.1.1. Industrial:** "Parcels containing facilities wherein raw or pre-processed resources, materials, substances, or components are mechanically, physically, chemically, or otherwise transformed into new products; waste materials are collected, treated, or disposed of; subsurface natural resources are extracted and/or processed; Livestock, cargo, merchandise, materials or hazardous substances are transferred, stored or warehoused for wholesale or other distribution; passengers or passenger vehicles are collected or transferred; water, fuel, or electricity is produced, processed, stored, transferred or transmitted." (CCP, Appendix IV pg. 12)