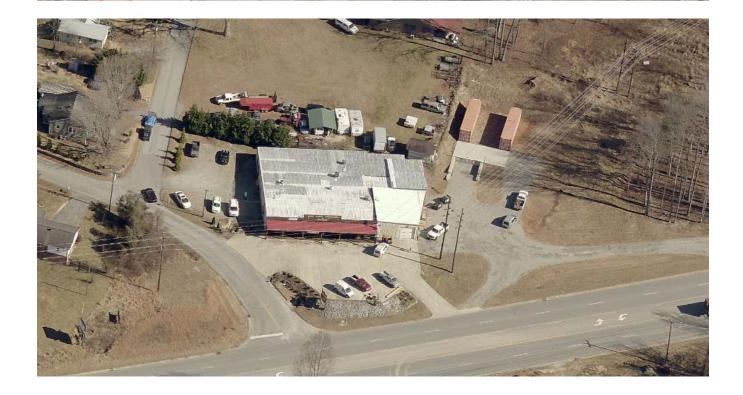

## 1. Committee Request

1.1. Applicant: Eugene and Sheran Glenn1.2. Request: Major Site Plan Approval1.3. PIN: 9577873044 & 9577865858

1.4. **Size:** 2.73 acres +/-

1.5. Location: 2126 Spartanburg Hwy1.6. Supplemental Requirements:

#### SR 9.15. Warehousing and Storage (Excluding Warehousing of Hazardous Substances)

- (1) Site Plan. Major Site Plan required in accordance with §42-331 (Major Site Plan Review).
- (2) Lighting. *Adequate lighting* shall be placed in areas used for vehicular/pedestrian access including, but not limited to: stairs, sidewalks, crosswalks, intersections, or changes in grade. *Lighting mitigation* required.
- (3) Dust Reduction. Unpaved *roads*, *travelways* and/or parking areas shall be treated to prevent dust from adverse effects to adjacent properties.





# 2. <u>Current Conditions</u>

Current Use: This parcel is currently commercial

Adjacent Area Uses: The surrounding properties consist of residential and commercial uses.

**Zoning:** The surrounding properties are Community Commercial and Residential One





- **3.** <u>Floodplain /Watershed Protection</u> The property is not located in a Special Flood Hazard Area. The property is not in a Water Supply Watershed district.
- **4.** Water and Sewer This property is served by public water and private septic.

Public Water: City of Hendersonville

Public Sewer: Septic



Map C: CCP Future Land Use Map

#### 5. Comprehensive Plan

**The 2020 CCP:** The CCP Future Land Use Map places the Subject Area in the Urban Service Area. The following is a description of the patterns of development e