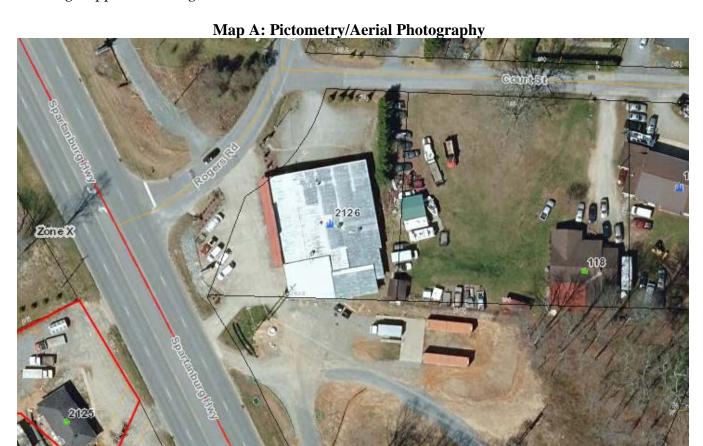

#### 1. Committee Request

1.1. Applicant: Eugene and Sheran Glenn1.2. Request: Major Site Plan Approval1.3. PIN: 9577873044 & 9577865858

1.4. **Size:** 2.73 acres +/-

1.5. Location: 2126 Spartanburg Hwy1.6. Supplemental Requirements:

#### SR 9.15. Warehousing and Storage (Excluding Warehousing of Hazardous Substances)

- (1) Site Plan. Major Site Plan required in accordance with §42-331 (Major Site Plan Review).
- (2) Lighting. *Adequate lighting* shall be placed in areas used for vehicular/pedestrian access including, but not limited to: stairs, sidewalks, crosswalks, intersections, or changes in grade. *Lighting mitigation* required.
- (3) Dust Reduction. Unpaved *roads*, *travelways* and/or parking areas shall be treated to prevent dust from adverse effects to adjacent properties.





# 2. <u>Current Conditions</u>

Current Use: This parcel is currently commercial

Adjacent Area Uses: The surrounding properties consist of residential and commercial uses.

**Zoning:** The surrounding properties are Community Commercial and Residential One





- **3.** <u>Floodplain /Watershed Protection</u> The property is not located in a Special Flood Hazard Area. The property is not in a Water Supply Watershed district.
- **4.** Water and Sewer This property is served by public water and private septic.

Public Water: City of Hendersonville

Public Sewer: Septic



Map C: CCP Future Land Use Map

#### 5. Comprehensive Plan

**The 2020 CCP:** The CCP Future Land Use Map places the Subject Area in the Urban Service Area. The following is a description of the patterns of development