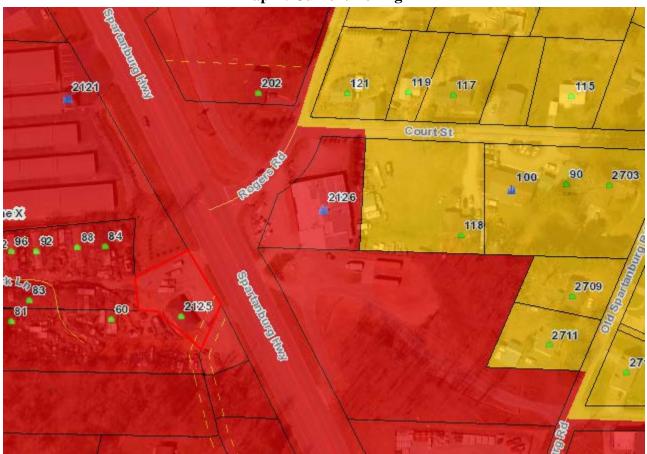

# 2. <u>Current Conditions</u>

Current Use: This parcel is currently commercial

Adjacent Area Uses: The surrounding properties consist of residential and commercial uses.

**Zoning:** The surrounding properties are Community Commercial and Residential One

- **3.** <u>Floodplain /Watershed Protection</u> The property is not located in a Special Flood Hazard Area. The property is not in a Water Supply Watershed district.
- **4.** Water and Sewer This property is served by public water and private septic.