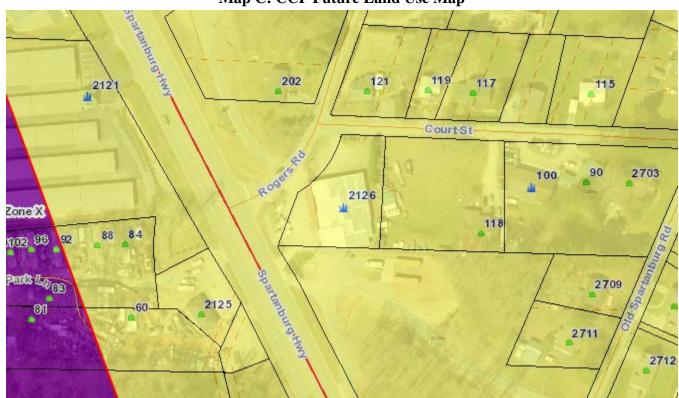

Public Water: City of Hendersonville

Public Sewer: Septic

Map C: CCP Future Land Use Map

#### 5. Comprehensive Plan

**The 2020 CCP:** The CCP Future Land Use Map places the Subject Area in the Urban Service Area. The following is a description of the patterns of development envisioned within the USA.

- 1. The Urban Services Area is that area within which most urban services and urban-scale development is currently concentrated, and within which such development should generally be concentrated through the year 2020.
- 2. Growth and development will be proactively managed through extensive planning. Much of the USA falls within municipal planning jurisdictions and will be managed by those jurisdictions. Land use planning for areas falling within the County's jurisdiction should be comparable and compatible in its approach and intensity with planning conducted within the various municipal jurisdictions.