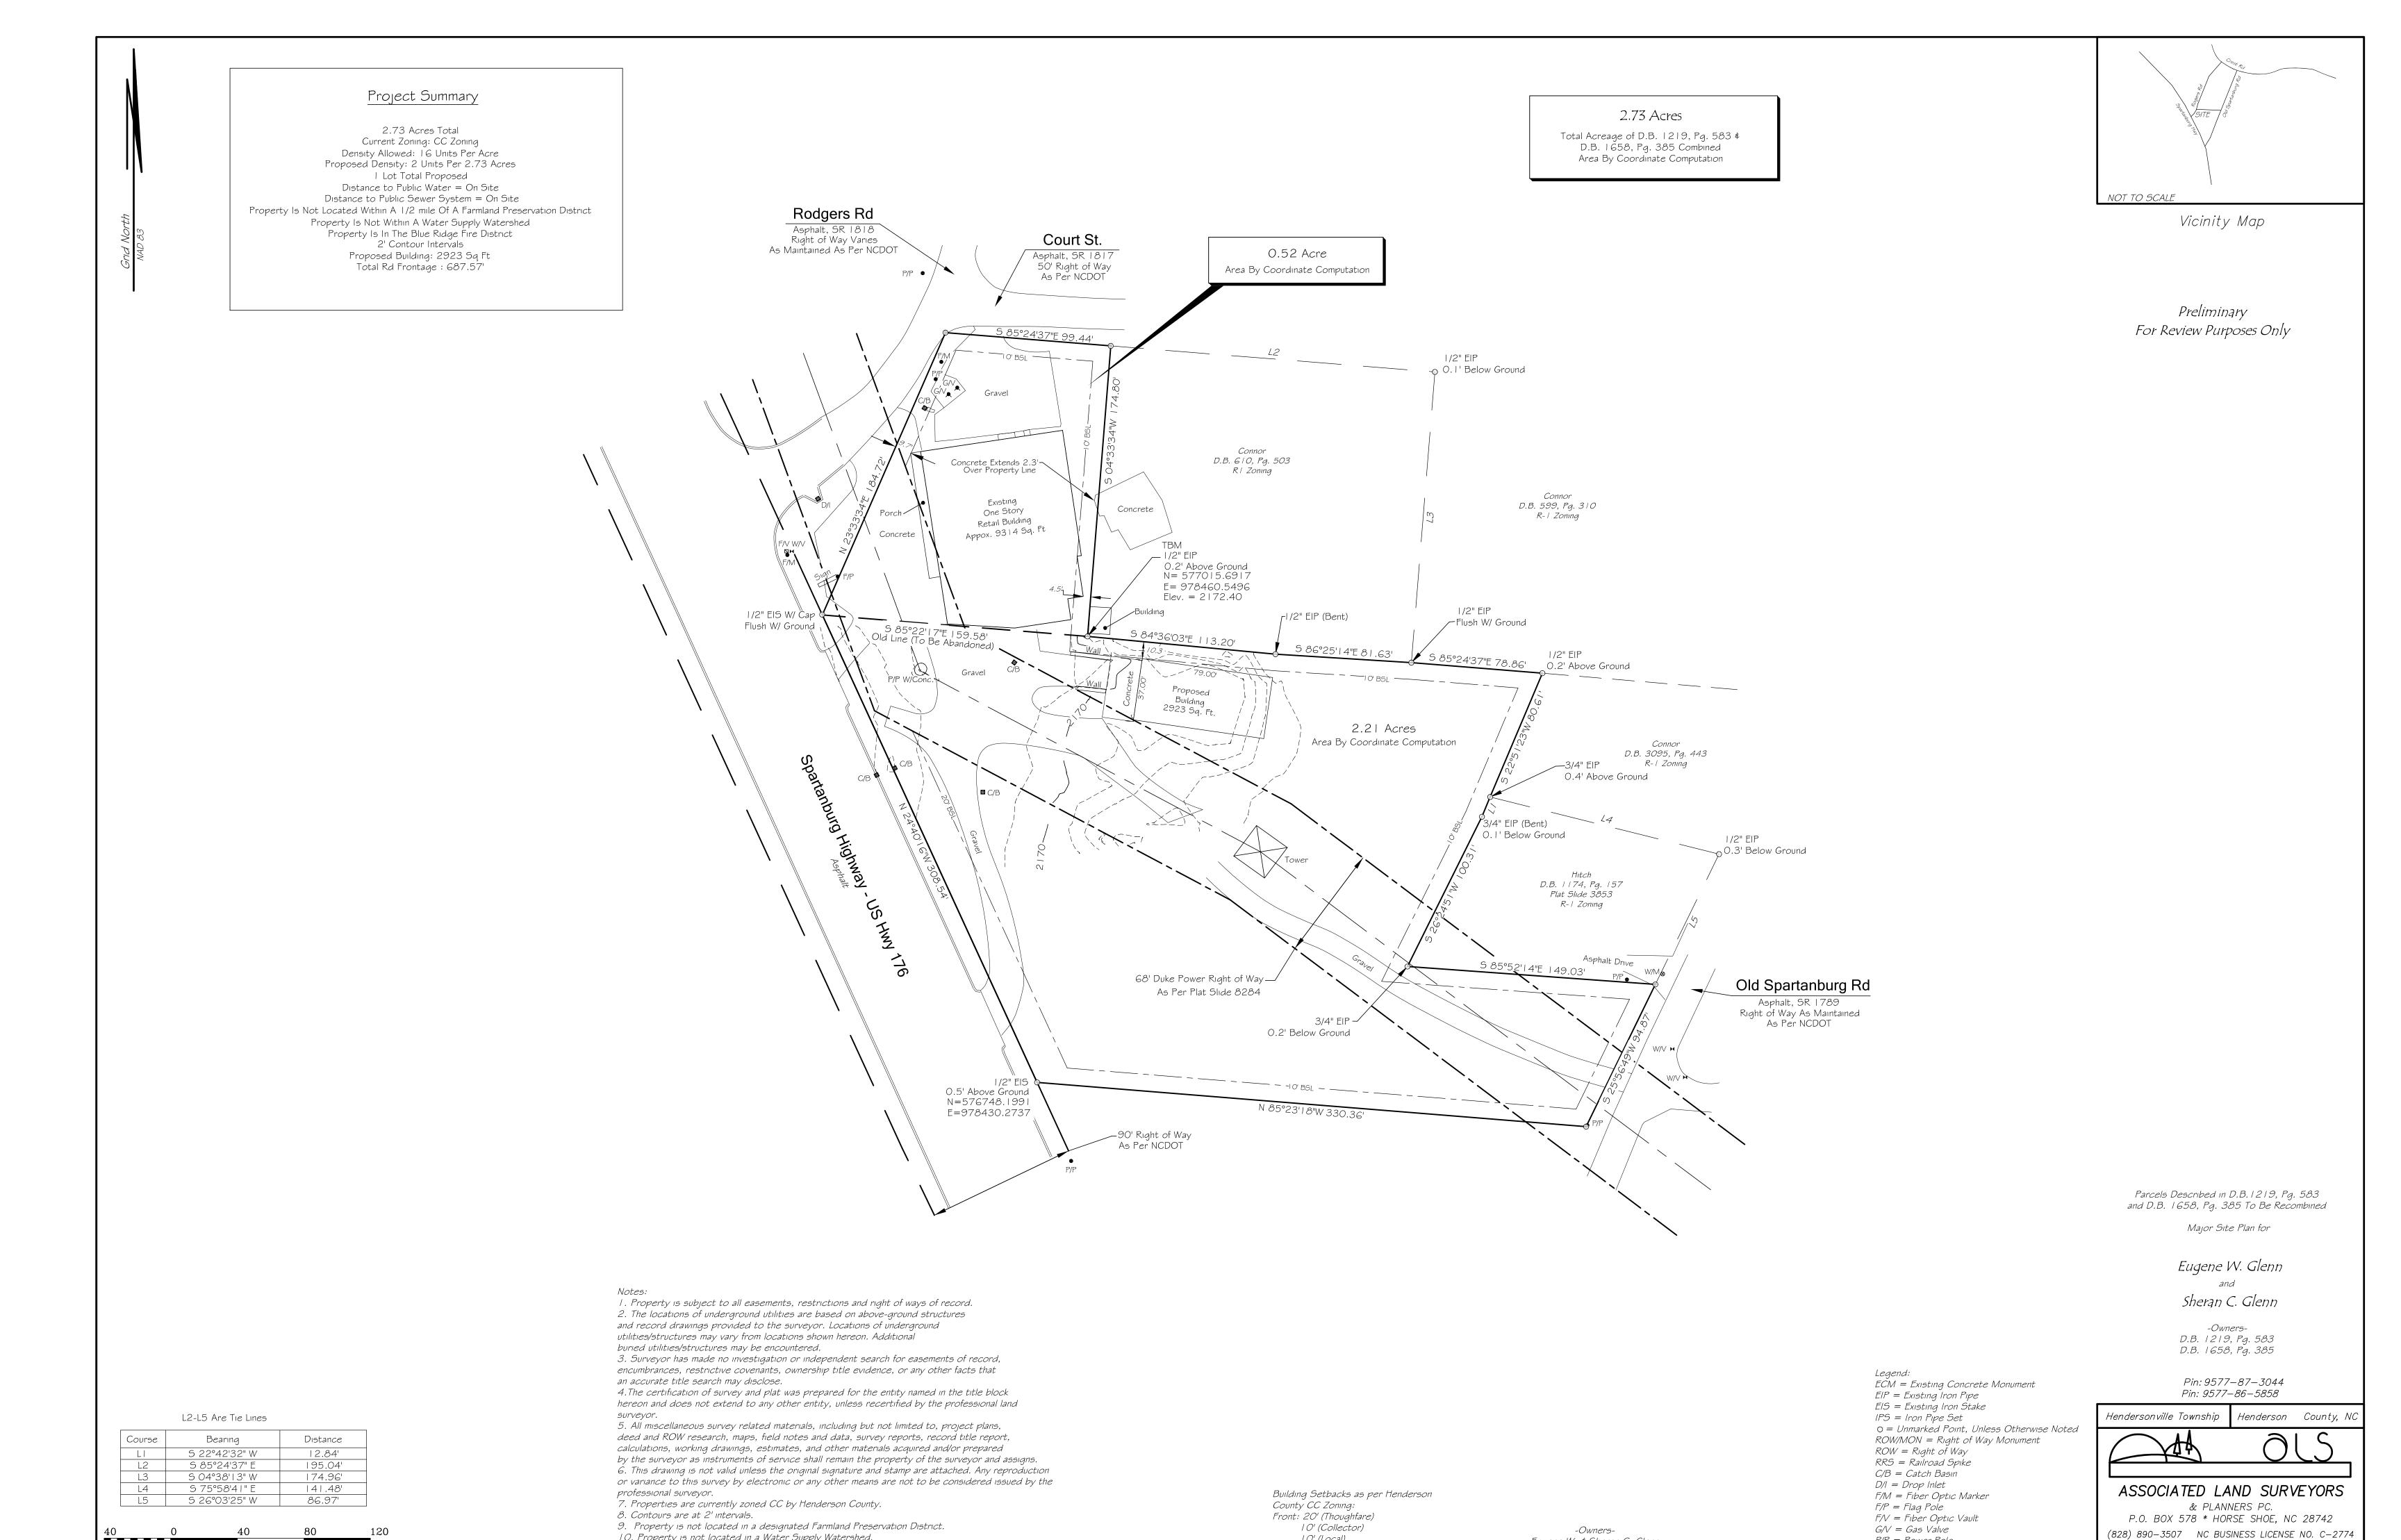

#### 1. Committee Request

1.1. Applicant: Eugene and Sheran Glenn1.2. Request: Major Site Plan Approval1.3. PIN: 9577873044 & 9577865858

1.4. **Size:** 2.73 acres +/-

1.5. Location: 2126 Spartanburg Hwy1.6. Supplemental Requirements:

# 2. <u>Current Conditions</u>

Current Use: This parcel is currently commercial

Adjacent Area Uses: The surrounding properties consist of residential and commercial uses.

**Zoning:** The surrounding properties are Community Commercial and Residential One

# 7. Photographs/Site Plan

Blue Ridge Appliance Storage TRC 1-21-20

l O' (Local)

Side: 10'

Rear: 10'

Eugene W. \$ Sheran C. Glenn

101 Rogers Rd

East Flat Rock, NC 28726

P/P = Power Pole

W/M = Water Meter

W/V = Water Valve

SCALE: 1 Inch = 40 Feet DATE: January 2, 2020

DRAWN BY: JTB IntelliCAD 8.0

JOB NO.: S-19-491

10. Property is not located in a Water Supply Watershed.

3700957700J effective date 10-2-08.

GRAPHIC SCALE - FEET

I I . Property is located in Zone X (Minimal Flood Hazard) as per FRIS Map Panel 9577, Map #