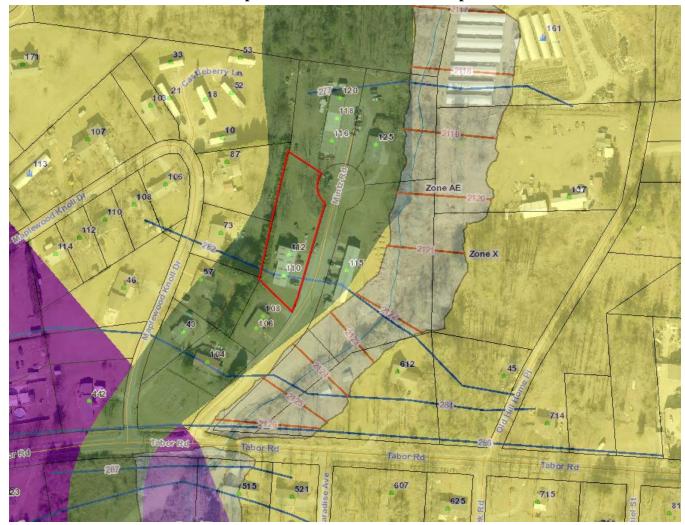

**Map B: Current Zoning** 

- **3.** <u>Floodplain /Watershed Protection</u> The property is not located in a Special Flood Hazard Area. The property is not in a Water Supply Watershed district.
- **4.** Water and Sewer This property is served by public water and private septic.

Public Water: City of Hendersonville

Public Sewer: Septic

Map C: CCP Future Land Use Map