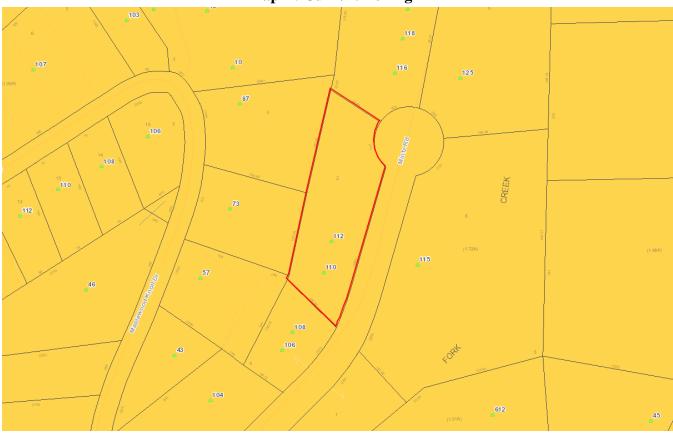

#### 2. <u>Current Conditions</u>

Current Use: This parcel is currently commercial

Adjacent Area Uses: The surrounding properties consist of residential and commercial uses.

**Zoning:** The surrounding properties are Residential One.