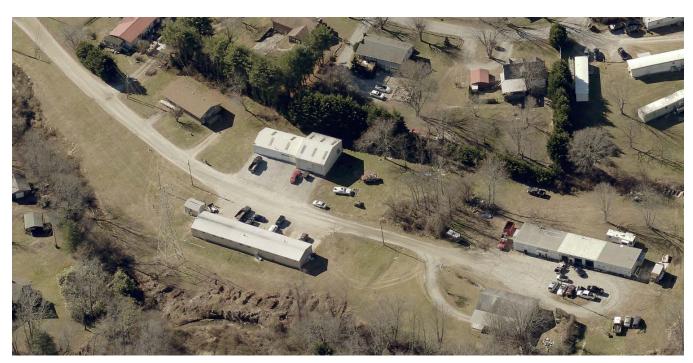

ement Services**

#### 1. Committee Request

1.1. **Applicant:** Preston Mintz

1.2. **Request:** Major Site Plan Approval

1.3. **PIN:** 9652524440 1.4. **Size:** .62 acres +/-

1.5. Location: 110 Mintz Rd

1.6. Supplemental Requirements:

#### SR 9.15. Warehousing and Storage (Excluding Warehousing of Hazardous Substances)

(1) Site Plan. Major Site Plan required in accordance with §42-331 (Major Site Plan Review).

- (2) Lighting. Adequate lighting shall be placed in areas used for vehicular/pedestrian access including, but not limited to: stairs, sidewalks, crosswalks, intersections, or changes in grade. Lighting mitigation required.
- (3) Dust Reduction. Unpaved *roads*, *travelways* and/or parking areas shall be treated to prevent dust from adverse effects to adjacent properties.





#### 2. <u>Current Conditions</u>

Current Use: This parcel is currently commercial

Adjacent Area Uses: The surrounding properties consist of residential and commercial uses.

**Zoning:** The surrounding properties are Residential One.

**Map B: Current Zoning** 



- **3.** <u>Floodplain /Watershed Protection</u> The property is not located in a Special Flood Hazard Area. The property is not in a Water Supply Watershed district.
- **4.** Water and Sewer This property is served by public water and private septic.

Public Water: City of Hendersonville

Public Sewer: Septic



Map C: CCP Future Land Use Map

#### 5. Comprehensive Plan

**The 2020 CCP:** The CCP Future Land Use Map places the Subject Area in the Industrial Area. The following is a description of the patterns of development