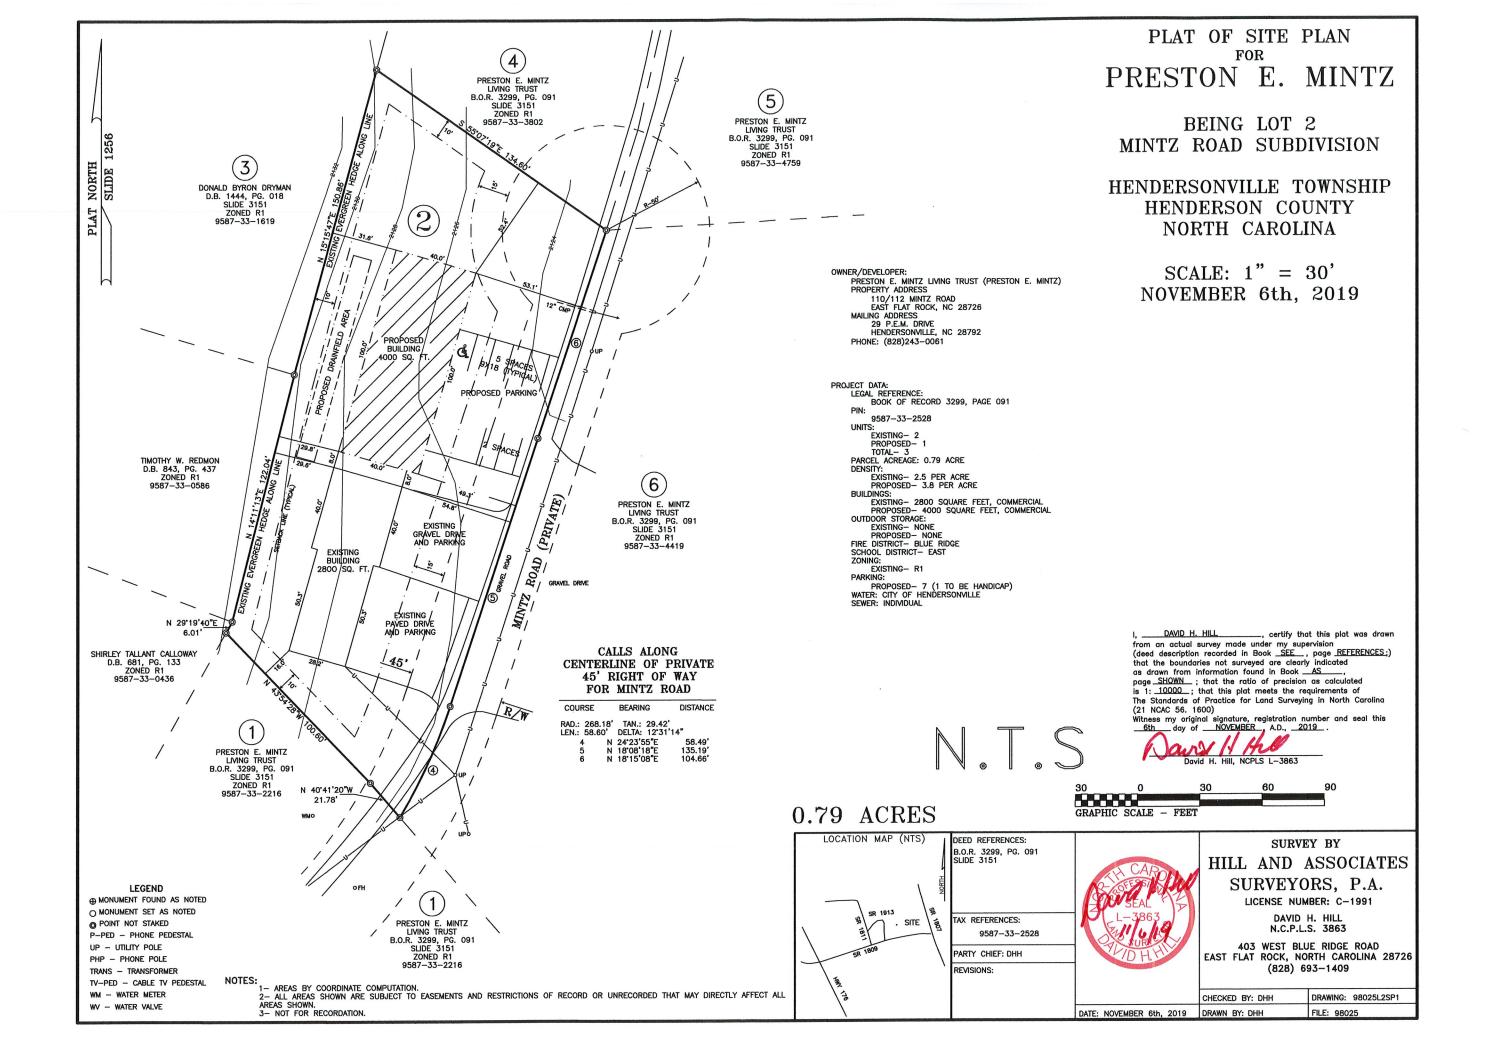

#### 1. Committee Request

1.1. **Applicant:** Preston Mintz

1.2. **Request:** Major Site Plan Approval

1.3. **PIN:** 9652524440 1.4. **Size:** .62 acres +/-

1.5. Location: 110 Mintz Rd

1.6. Supplemental Requirements:

## HENDERSON COUNTY MAJOR SITE PLAN REVIEW APPLICATION

| CONTACT INFORMATION                                                                                                                                                 |                                                         |                                        |
|---------------------------------------------------------------------------------------------------------------------------------------------------------------------|---------------------------------------------------------|----------------------------------------|
| Property Owner: PRESTON E. M                                                                                                                                        | UT2                                                     | Phone: 828-243-0061                    |
| Name:                                                                                                                                                               | 10 12                                                   | LANCE SALULA 28773                     |
| Complete Address: 159 RAVE                                                                                                                                          | 45 MEDOW                                                | THE DALUGA 28113                       |
| Applicant:                                                                                                                                                          |                                                         | Dhone                                  |
| Name: SAME                                                                                                                                                          |                                                         | Phone:                                 |
| Complete Address:                                                                                                                                                   |                                                         |                                        |
| Agent:                                                                                                                                                              |                                                         | Phone:                                 |
| Name:                                                                                                                                                               |                                                         | Thone.                                 |
| Complete Address:                                                                                                                                                   |                                                         |                                        |
| Agent Form (Circle One): Yes No                                                                                                                                     | )                                                       |                                        |
| Plan Preparer:                                                                                                                                                      |                                                         | Name 693-11100                         |
| Name: DAVID HILL Complete Address: 403 W. BLUE                                                                                                                      |                                                         | Fnone: 01/19/19                        |
| Complete Address: 403 W. BLUE                                                                                                                                       | KIDGE L.                                                | 1-, 120CPC, N.C., 28126                |
| PARCEL INFORMATION  PIN: 9587 - 33 - 25 3 8  Zoning District: R   Supplemental Requirement# 9157  Permitted by Right WAKEHOUSING/OFFICE  Special Use Permit   110 - | Fire District: <u>B</u> Watershed: <u>M</u> Floodplain: | ): 0.79<br>LUE RIDGE<br>UD CREEK<br>No |
| Location / Property to be developed:                                                                                                                                | NTZ Rd 6                                                | FAST PLATISOCH NC                      |
| **********                                                                                                                                                          | *****                                                   | ******                                 |
|                                                                                                                                                                     | <b>County Use Only</b>                                  |                                        |
| Paid                                                                                                                                                                | Method:                                                 | Received by:                           |