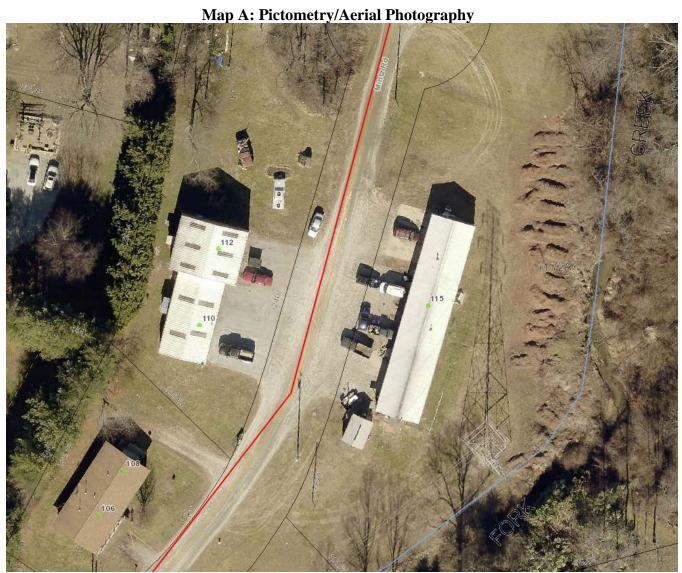

rcement Services**

#### 1. Committee Request

1.1. **Applicant:** Preston Mintz

1.2. **Request:** Major Site Plan Approval

1.3. **PIN:** 9652524440 1.4. **Size:** .62 acres +/-

1.5. Location: 110 Mintz Rd

1.6. Supplemental Requirements:

#### SR 9.15. Warehousing and Storage (Excluding Warehousing of Hazardous Substances)

(1) Site Plan. Major Site Plan required in accordance with §42-331 (Major Site Plan Review).

- (2) Lighting. Adequate lighting shall be placed in areas used for vehicular/pedestrian access including, but not limited to: stairs, sidewalks, crosswalks, intersections, or changes in grade. Lighting mitigation required.
- (3) Dust Reduction. Unpaved *roads*, *travelways* and/or parking areas shall be treated to prevent dust from adverse effects to adjacent properties.





#### 2. <u>Current Conditions</u>

Current Use: This parcel is currently commercial

Adjacent Area Uses: The surrounding properties consist of residential and commercial uses.

**Zoning:** The surrounding properties are Residential One.

**Map B: Current Zoning** 



- **3.** <u>Floodplain /Watershed Protection</u> The property is not located in a Special Flood Hazard Area. The property is not in a Water Supply Watershed district.
- **4.** Water and Sewer This property is served by public water and private septic.

Public Water: City of Hendersonville

Public Sewer: Septic



Map C: CCP Future Land Use Map

#### 5. Comprehensive Plan

**The 2020 CCP:** The CCP Future Land Use Map places the Subject Area in the Industrial Area. The following is a description of the patterns of developme