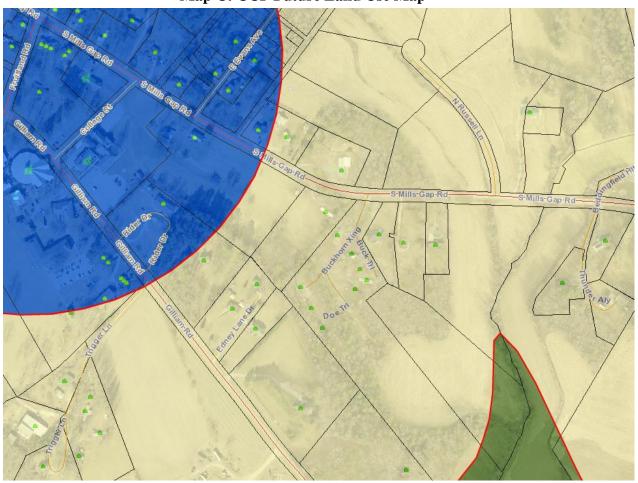

#### Map C: CCP Future Land Use Map

#### 5. Staff Comments

**The 2020 CCP:** The CCP Future Land Use Map places the Subject Area in the Rural/Urban Transition Area. The text and map of the 2020 CCP suggest that the Subject Area would be more suitable for the following:

The following is a description of the patterns of development envisioned within the RTA. 1. The RTA is currently rural in character, with existing pockets of limited higher density residential and commercial development. Slopes vary across the RTA, although the area can be considered to be generally developable. The primary factor preventing urban development in the RTA is the absence of sewer and water service. The RTA will continue to experience extensive development over the operational timeframe of this Comprehensive Plan.