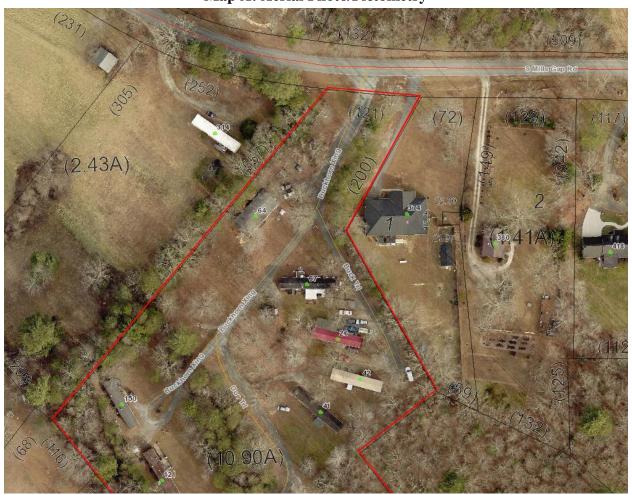

**Map A: Aerial Photo/Pictometry** 

#### 1. Board Request

1.1. **Applicant:** Sharon Walker

1.2. **Request:** Recreational Vehicle Park

1.3. PIN: 9691043945 1.4. **Size:** 10.9 acres +/-

1.5. **Location:** The subject area is located off S Mills Gap Rd near Fruitland Rd