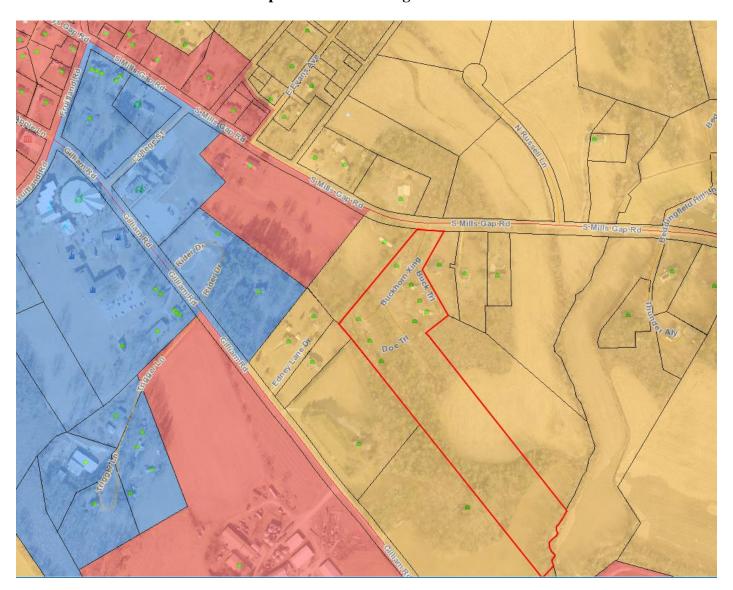

### 2. Current Conditions

- **2.1 Current Use:** This parcel is currently a manufactured home park.
- **2.2 Adjacent Area Uses:** The surrounding properties consist of residential, commercial and institutional uses.
- **2.3 Zoning:** The surrounding property is zoned Residential Two Rural (R2R).