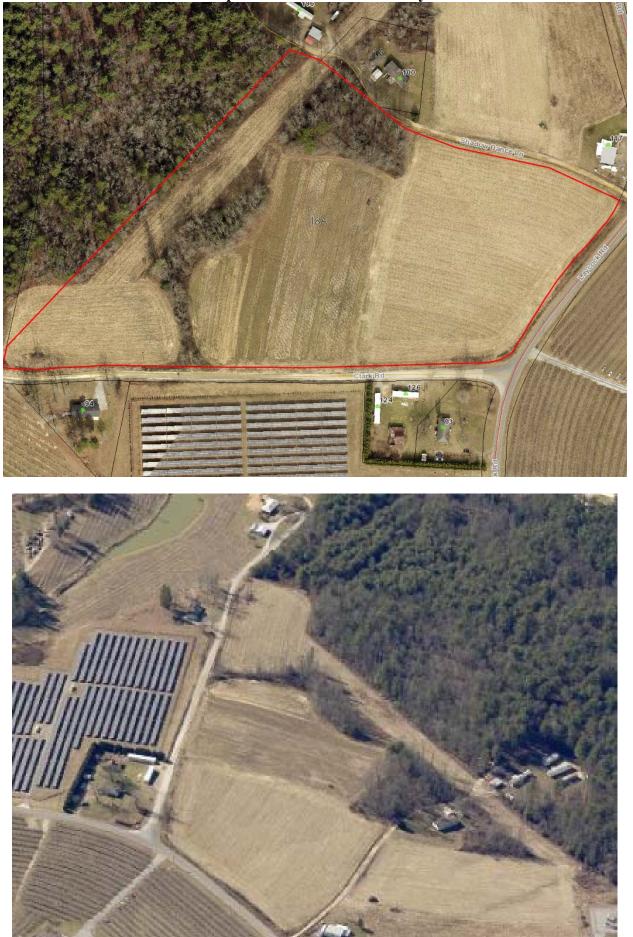

Duke Energy Progress Laycock Rd Substation Map A: Aerial Photo/Pictometry

Duke Energy Progress Laycock Rd Substation

# 1. Board Request

- 1.1. Applicant: Duke Energy Progress, LLC
- 1.2. Request: Major Site Plan Review for a utility substation
- 1.3. **PIN:** 9690868883
- 1.4. Size: 16.92 acres +/-
- 1.5. Location: The subject area is at the intersection of Clark Rd and Laycock Rd.

# 2. <u>Current Conditions</u>

**2.1 Current Use:** This parcel is currently vacant.

**2.2 Adjacent Area Uses:** The surrounding properties consist of residential and agricultural uses and is adjacent to a solar energy generation facility.