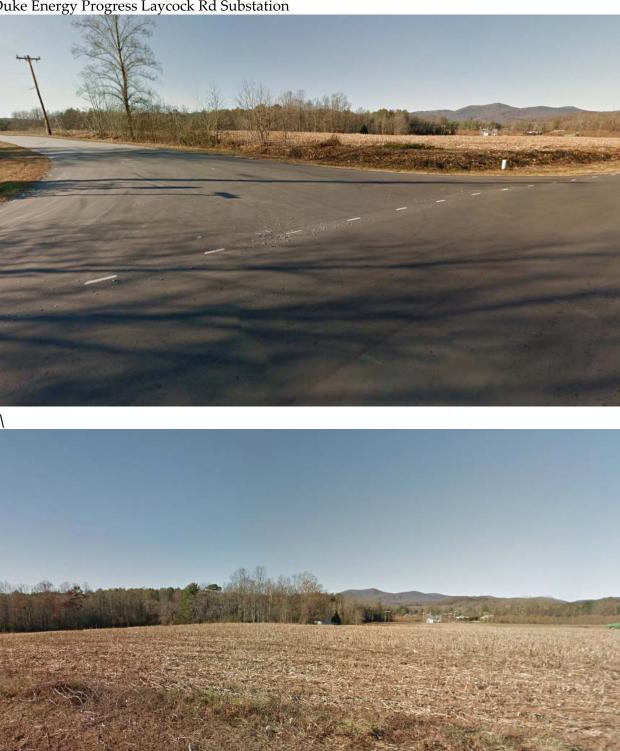

Duke Energy Progress Laycock Rd Substation Map A: Aerial Photo/Pictometry

Duke Energy Progress Laycock Rd Substation

# 2. <u>Current Conditions</u>

**2.1 Current Use:** This parcel is currently vacant.

**2.2 Adjacent Area Uses:** The surrounding properties consist of residential and agricultural uses and is adjacent to a solar energy generation facility.