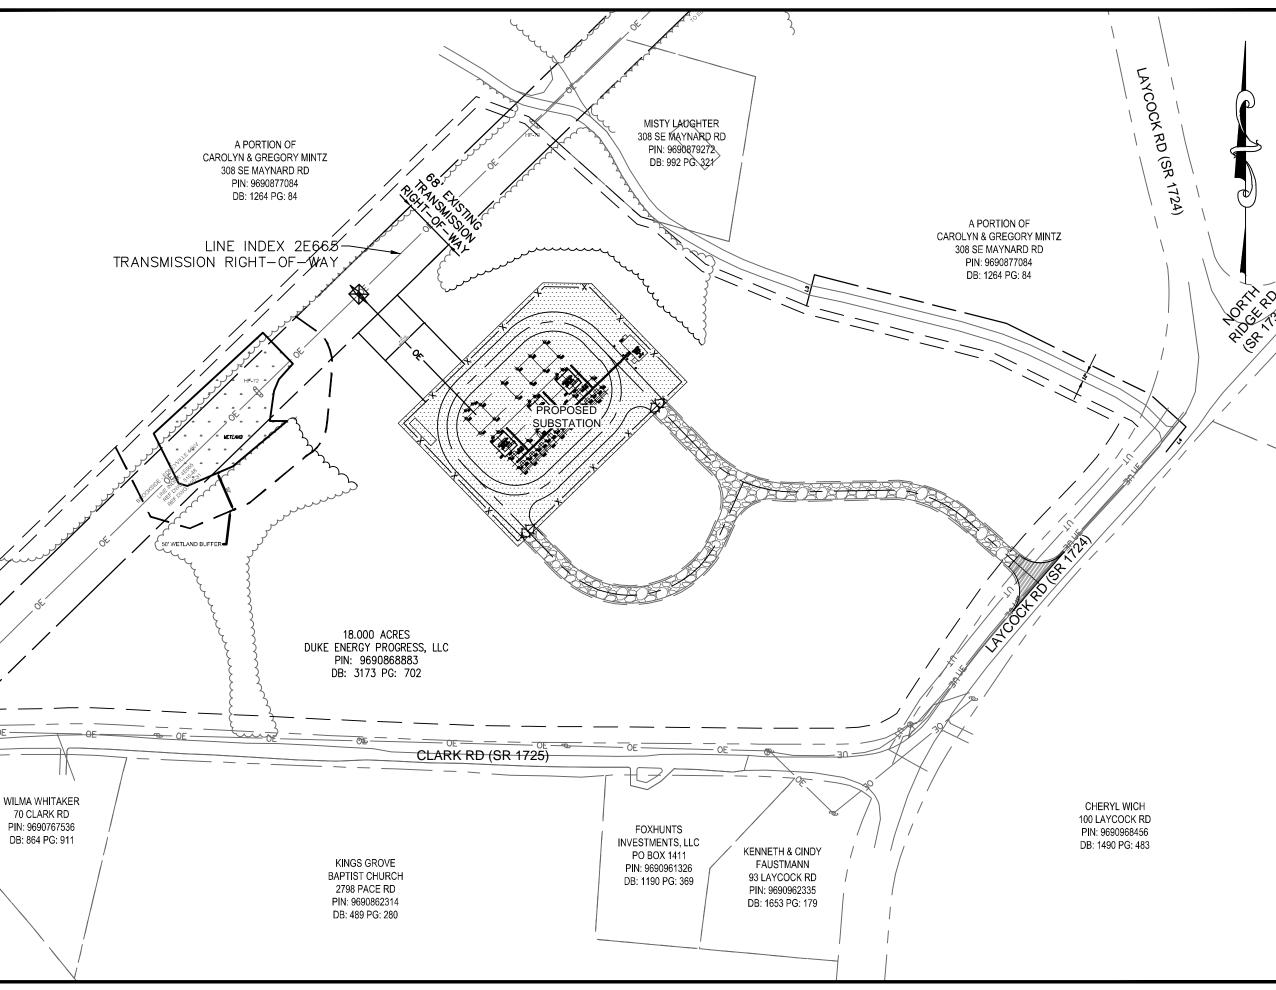

# 1. Board Request

- 1.1. Applicant: Duke Energy Progress, LLC
- 1.2. Request: Major Site Plan Review for a utility substation
- 1.3. **PIN:** 9690868883
- 1.4. Size: 16.92 acres +/-
- 1.5. Location: The subject area is at the intersection of Clark Rd and Laycock Rd.

# 2. <u>Current Conditions</u>

**2.1 Current Use:** This parcel is currently vacant.

**2.2 Adjacent Area Uses:** The surrounding properties consist of residential and agricultural uses and is adjacent to a solar energy generation facility.

**2.3 Zoning:** The surrounding properties are zoned Residential Two Rural (R2R).

- **3.** <u>Floodplain /Watershed Protection:</u> The property is not located in a special flood hazard area. The property is not in a Water Supply Watershed district.
- <u>Water and Sewer</u>: This property is not served by public utilities.
   Public Water: N/A
   Public Sewer: N/A