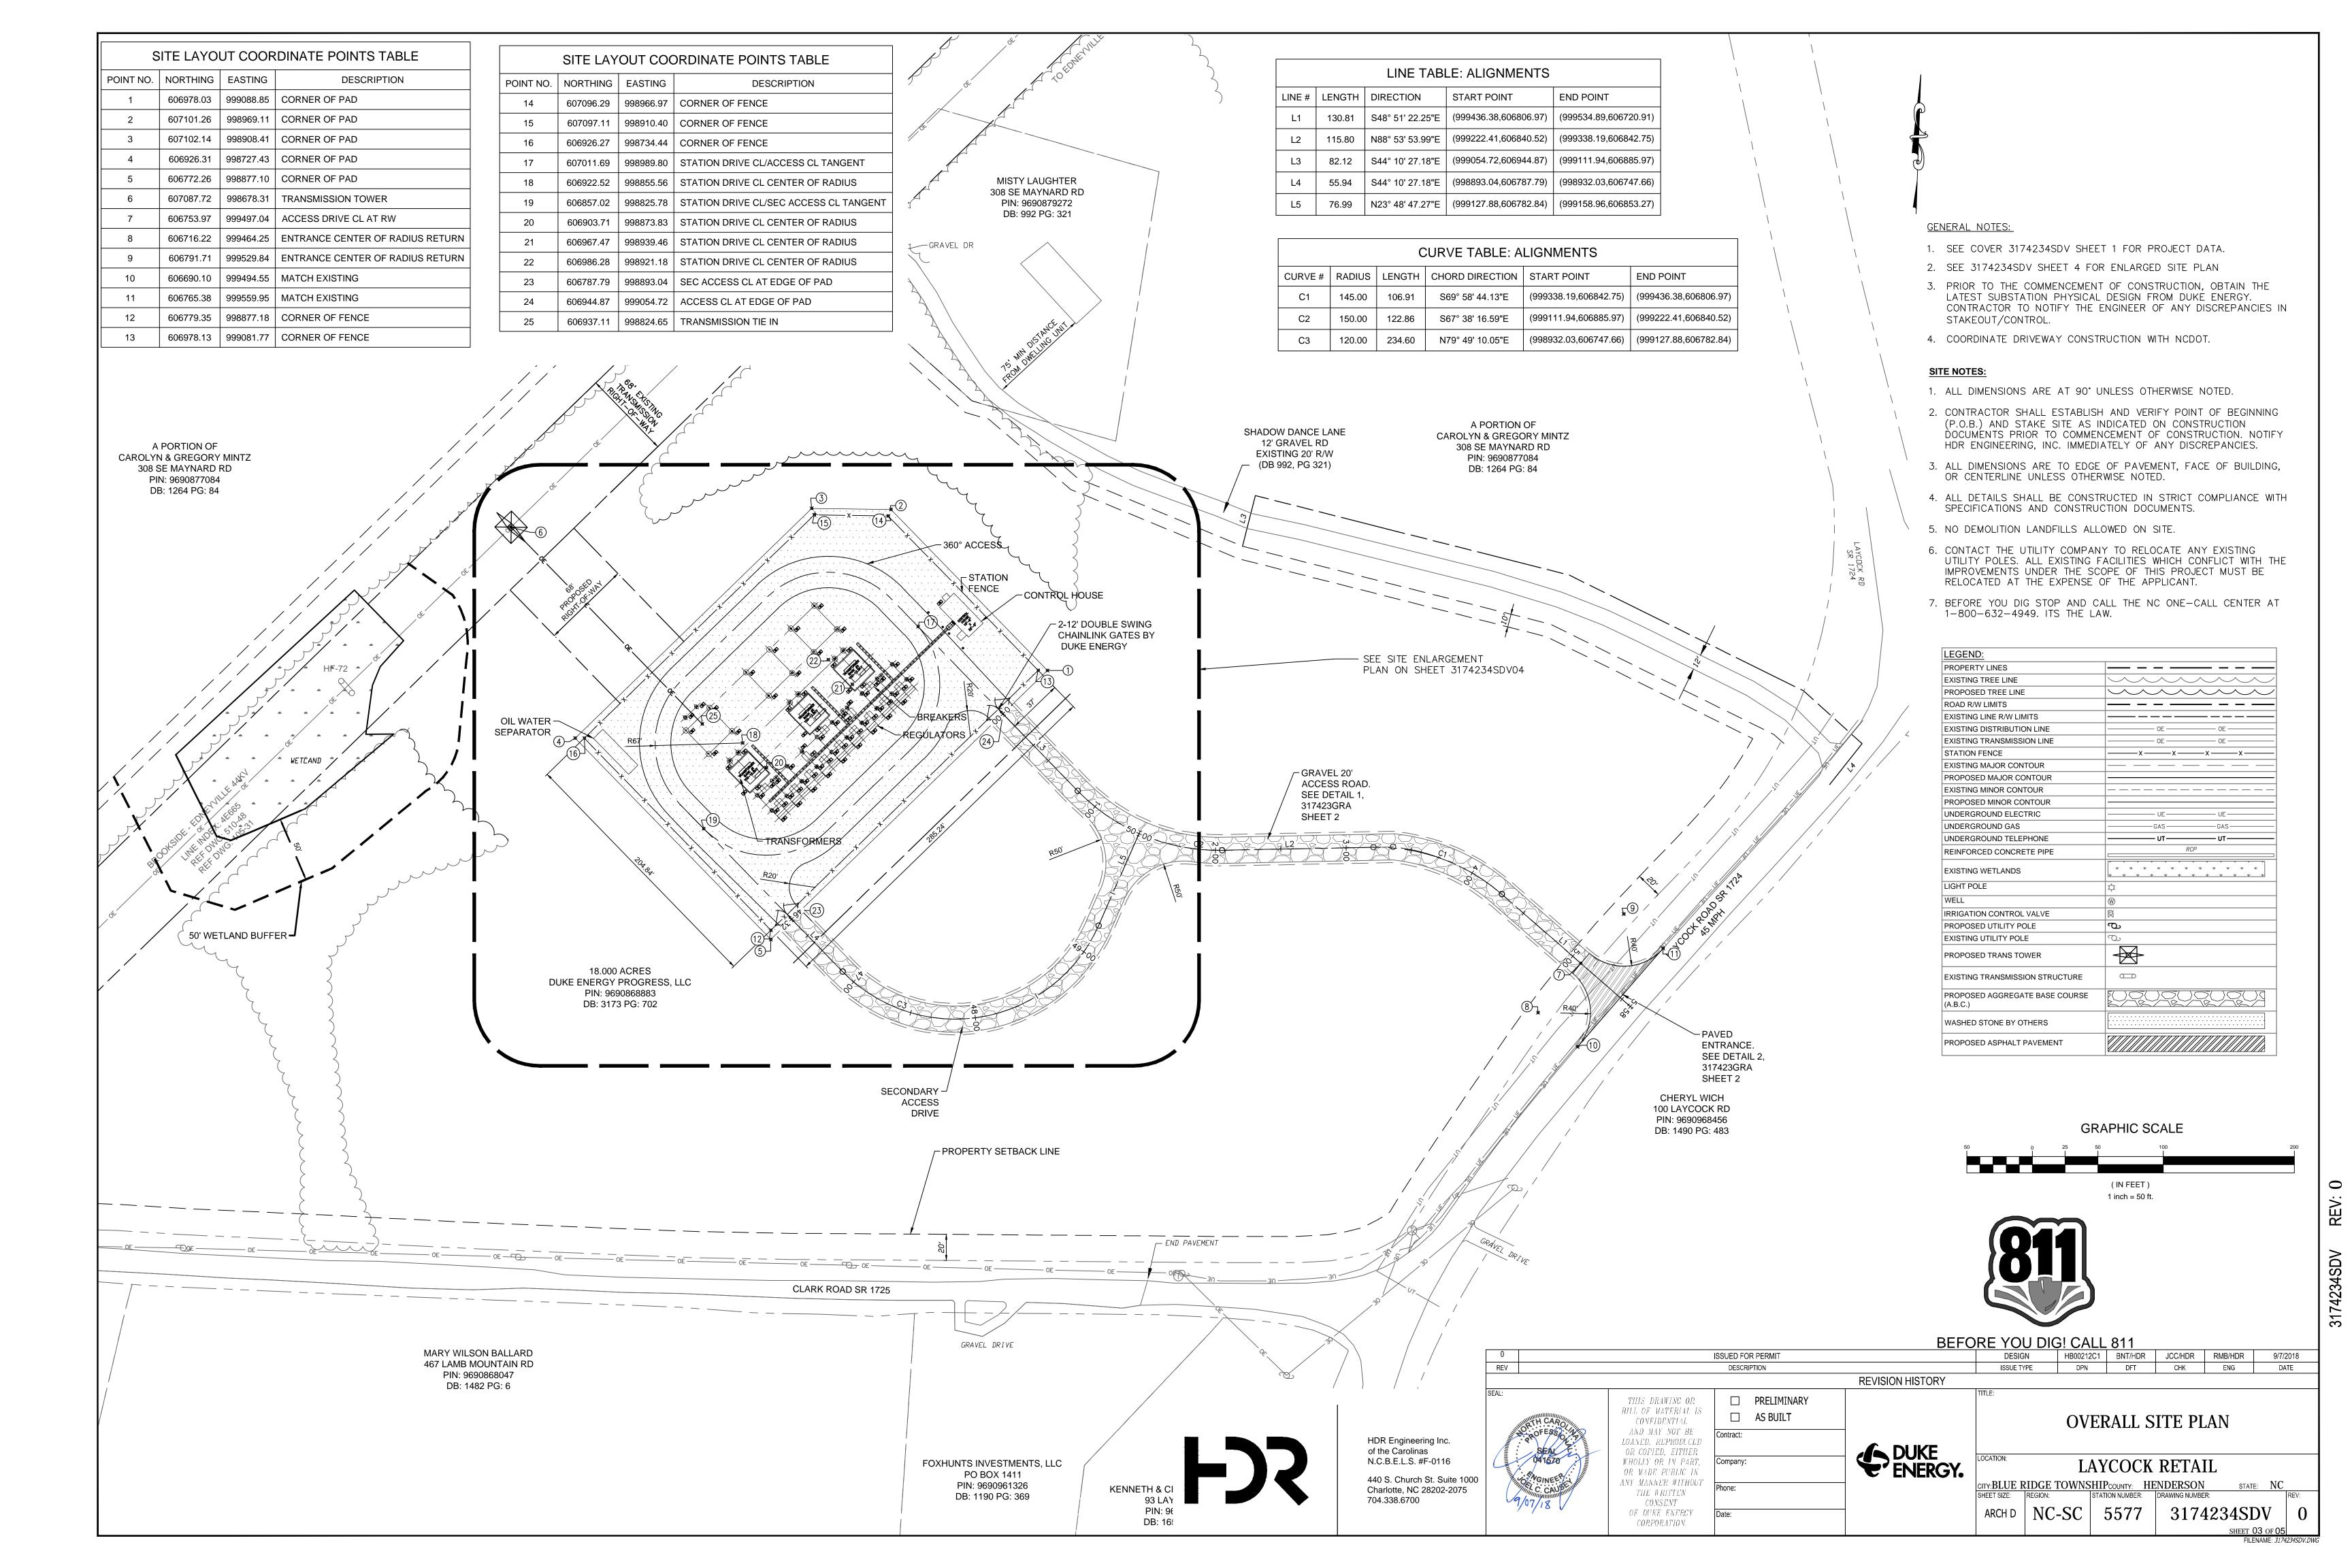

# **ATTACHMENTS:**

- 1. Staff Report
- 2. Photographs
- 3. Site Plan

# 1. Board Request

- 1.1. Applicant: Duke Energy Progress, LLC
- 1.2. Request: Major Site Plan Review for a utility substation
- 1.3. **PIN:** 9690868883
- 1.4. Size: 16.92 acres +/-
- 1.5. Location: The subject area is at the intersection of Clark Rd and Laycock Rd.