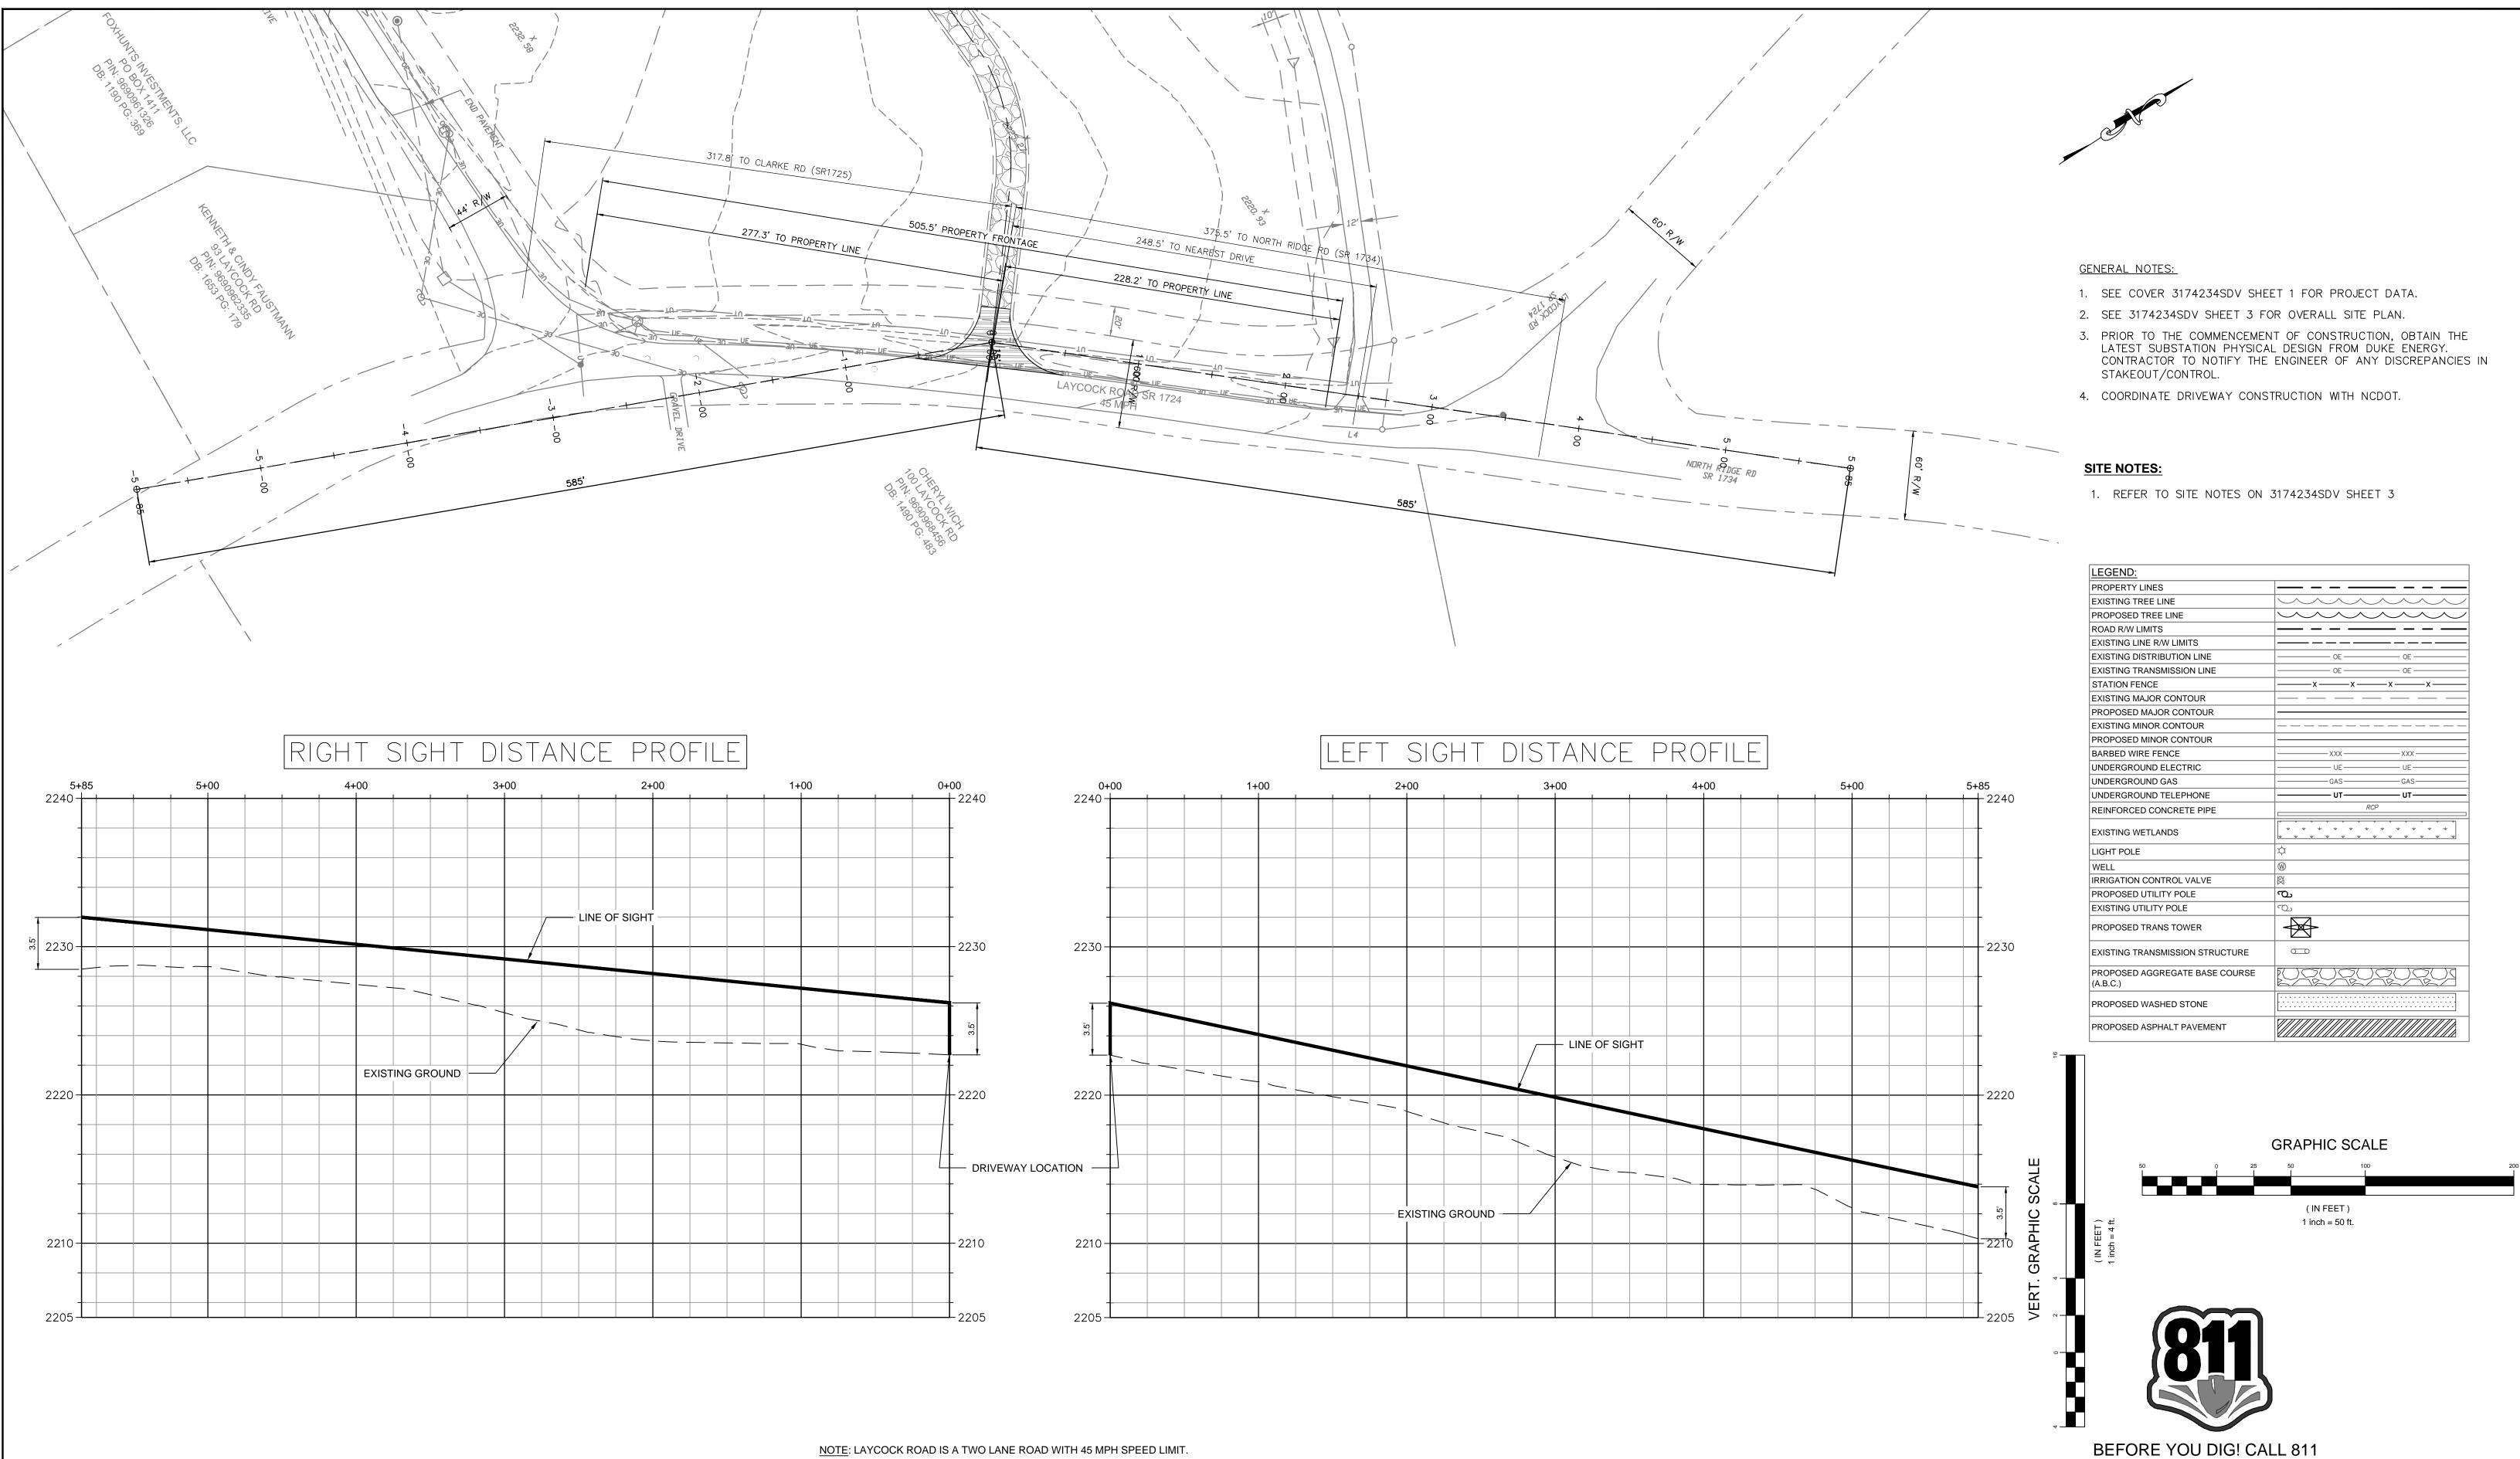

# 1. Board Request

- 1.1. Applicant: Duke Energy Progress, LLC
- 1.2. Request: Major Site Plan Review for a utility substation
- 1.3. **PIN:** 9690868883
- 1.4. Size: 16.92 acres +/-
- 1.5. Location: The subject area is at the intersection of Clark Rd and Laycock Rd.

# SR 9.14. Utility Substations

(1) Site Plan. Major Site Plan required in accordance with §42-331 (Major Site Plan Review).

(2) Lighting. Lighting mitigation required.

(3) Separation. *Utility substations* shall not be placed within 75 feet of an existing *dwelling unit* (located in a *residential zoning district* and not located on the same property as the *use*).
(4) Security. Transformer stations shall be enclosed by a woven wire fence at least eight (8) feet in height. Other utility stations shall be completely enclosed either by a *building* or a wire fence at least eight (8) feet in height.

(5) Screening. Screen Class One (1), Two (2), Three (3) or Four (4) shall be provided where the *structure footprint* exceeds 200 square feet if adjacent to an existing residential use, consistent with the requirements of §42-182 (Screen Classification).