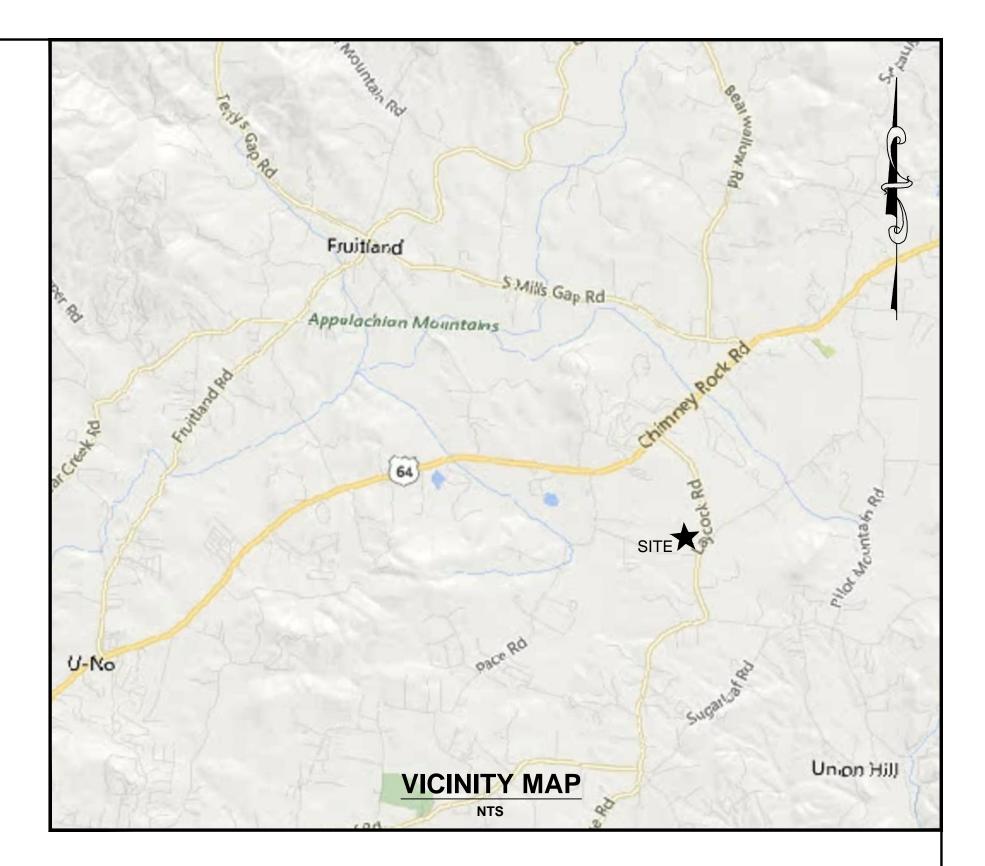

# 1. Board Request

- 1.1. Applicant: Duke Energy Progress, LLC
- 1.2. Request: Major Site Plan Review for a utility substation
- 1.3. **PIN:** 9690868883
- 1.4. Size: 16.92 acres +/-
- 1.5. Location: The subject area is at the intersection of Clark Rd and Laycock Rd.