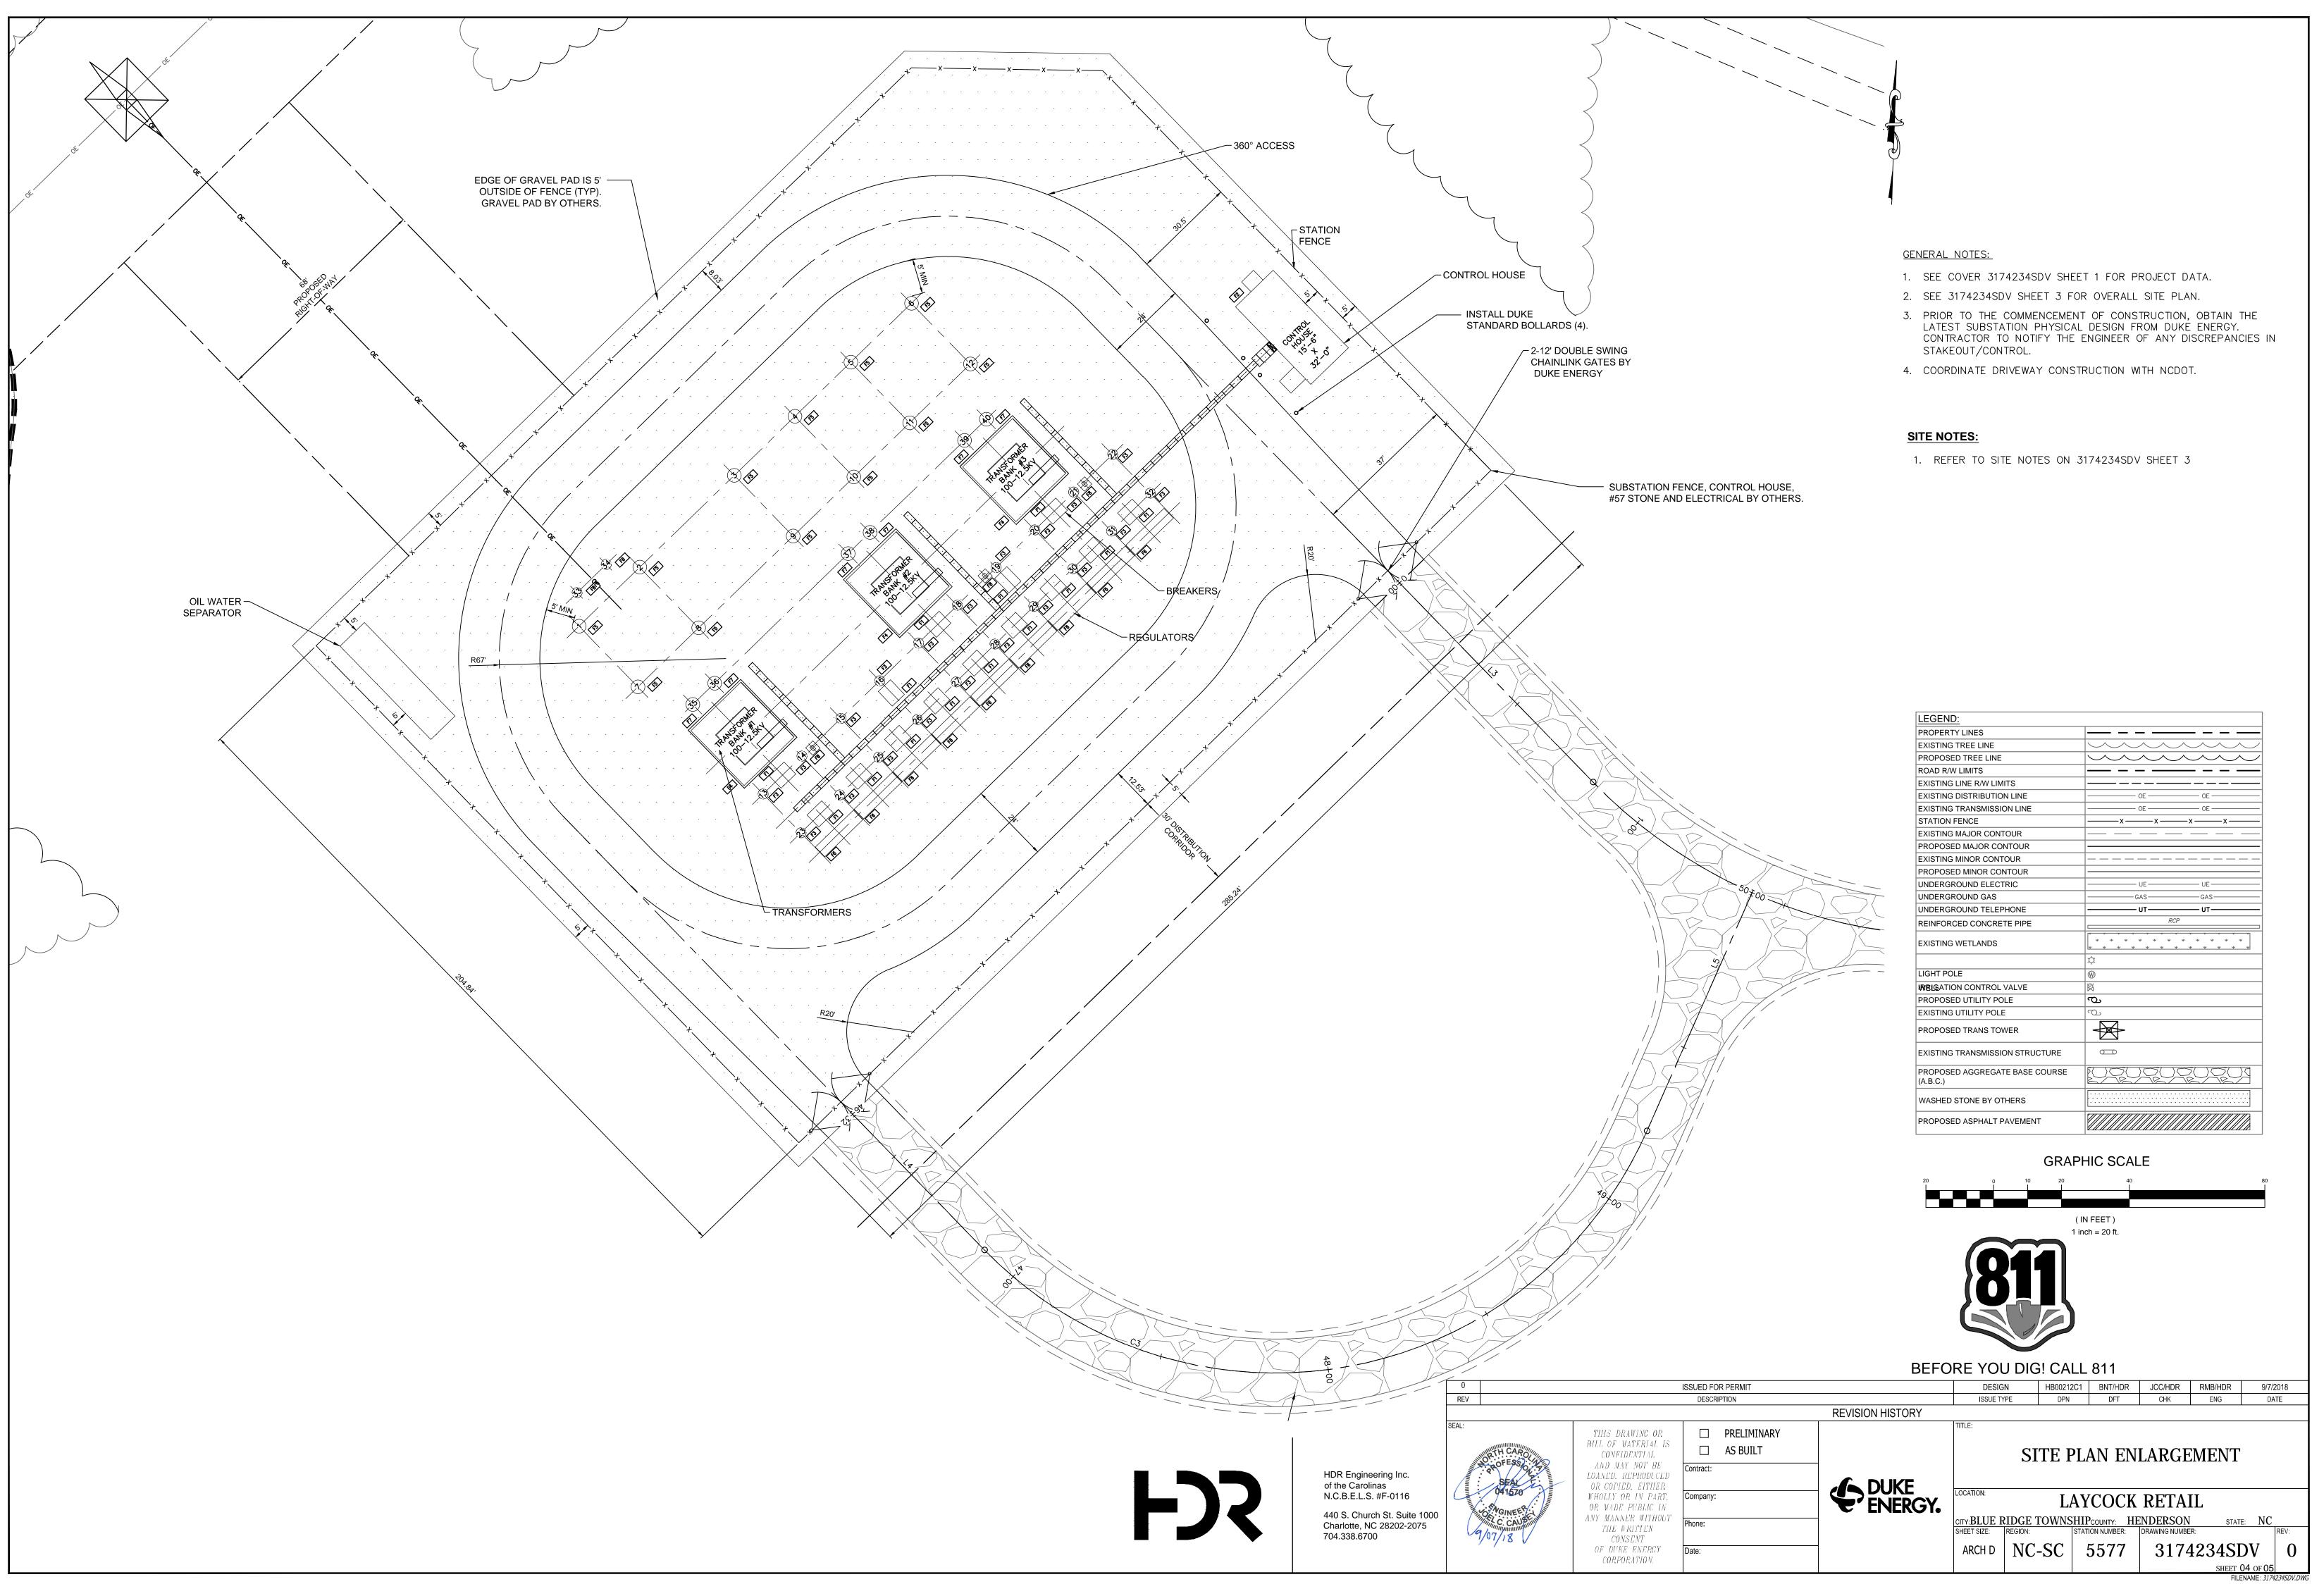

# **ATTACHMENTS:**

- 1. Staff Report
- 2. Photographs
- 3. Site Plan

# SR 9.14. Utility Substations

(1) Site Plan. Major Site Plan required in accordance with §42-331 (Major Site Plan Review).

(2) Lighting. Lighting mitigation required.

(3) Separation. *Utility substations* shall not be placed within 75 feet of an existing *dwelling unit* (located in a *residential zoning district* and not located on the same property as the *use*).
(4) Security. Transformer stations shall be enclosed by a woven wire fence at least eight (8) feet in height. Other utility stations shall be completely enclosed either by a *building* or a wire fence at least eight (8) feet in height.

(5) Screening. Screen Class One (1), Two (2), Three (3) or Four (4) shall be provided where the *structure footprint* exceeds 200 square feet if adjacent to an existing residential use, consistent with the requirements of §42-182 (Screen Classification).