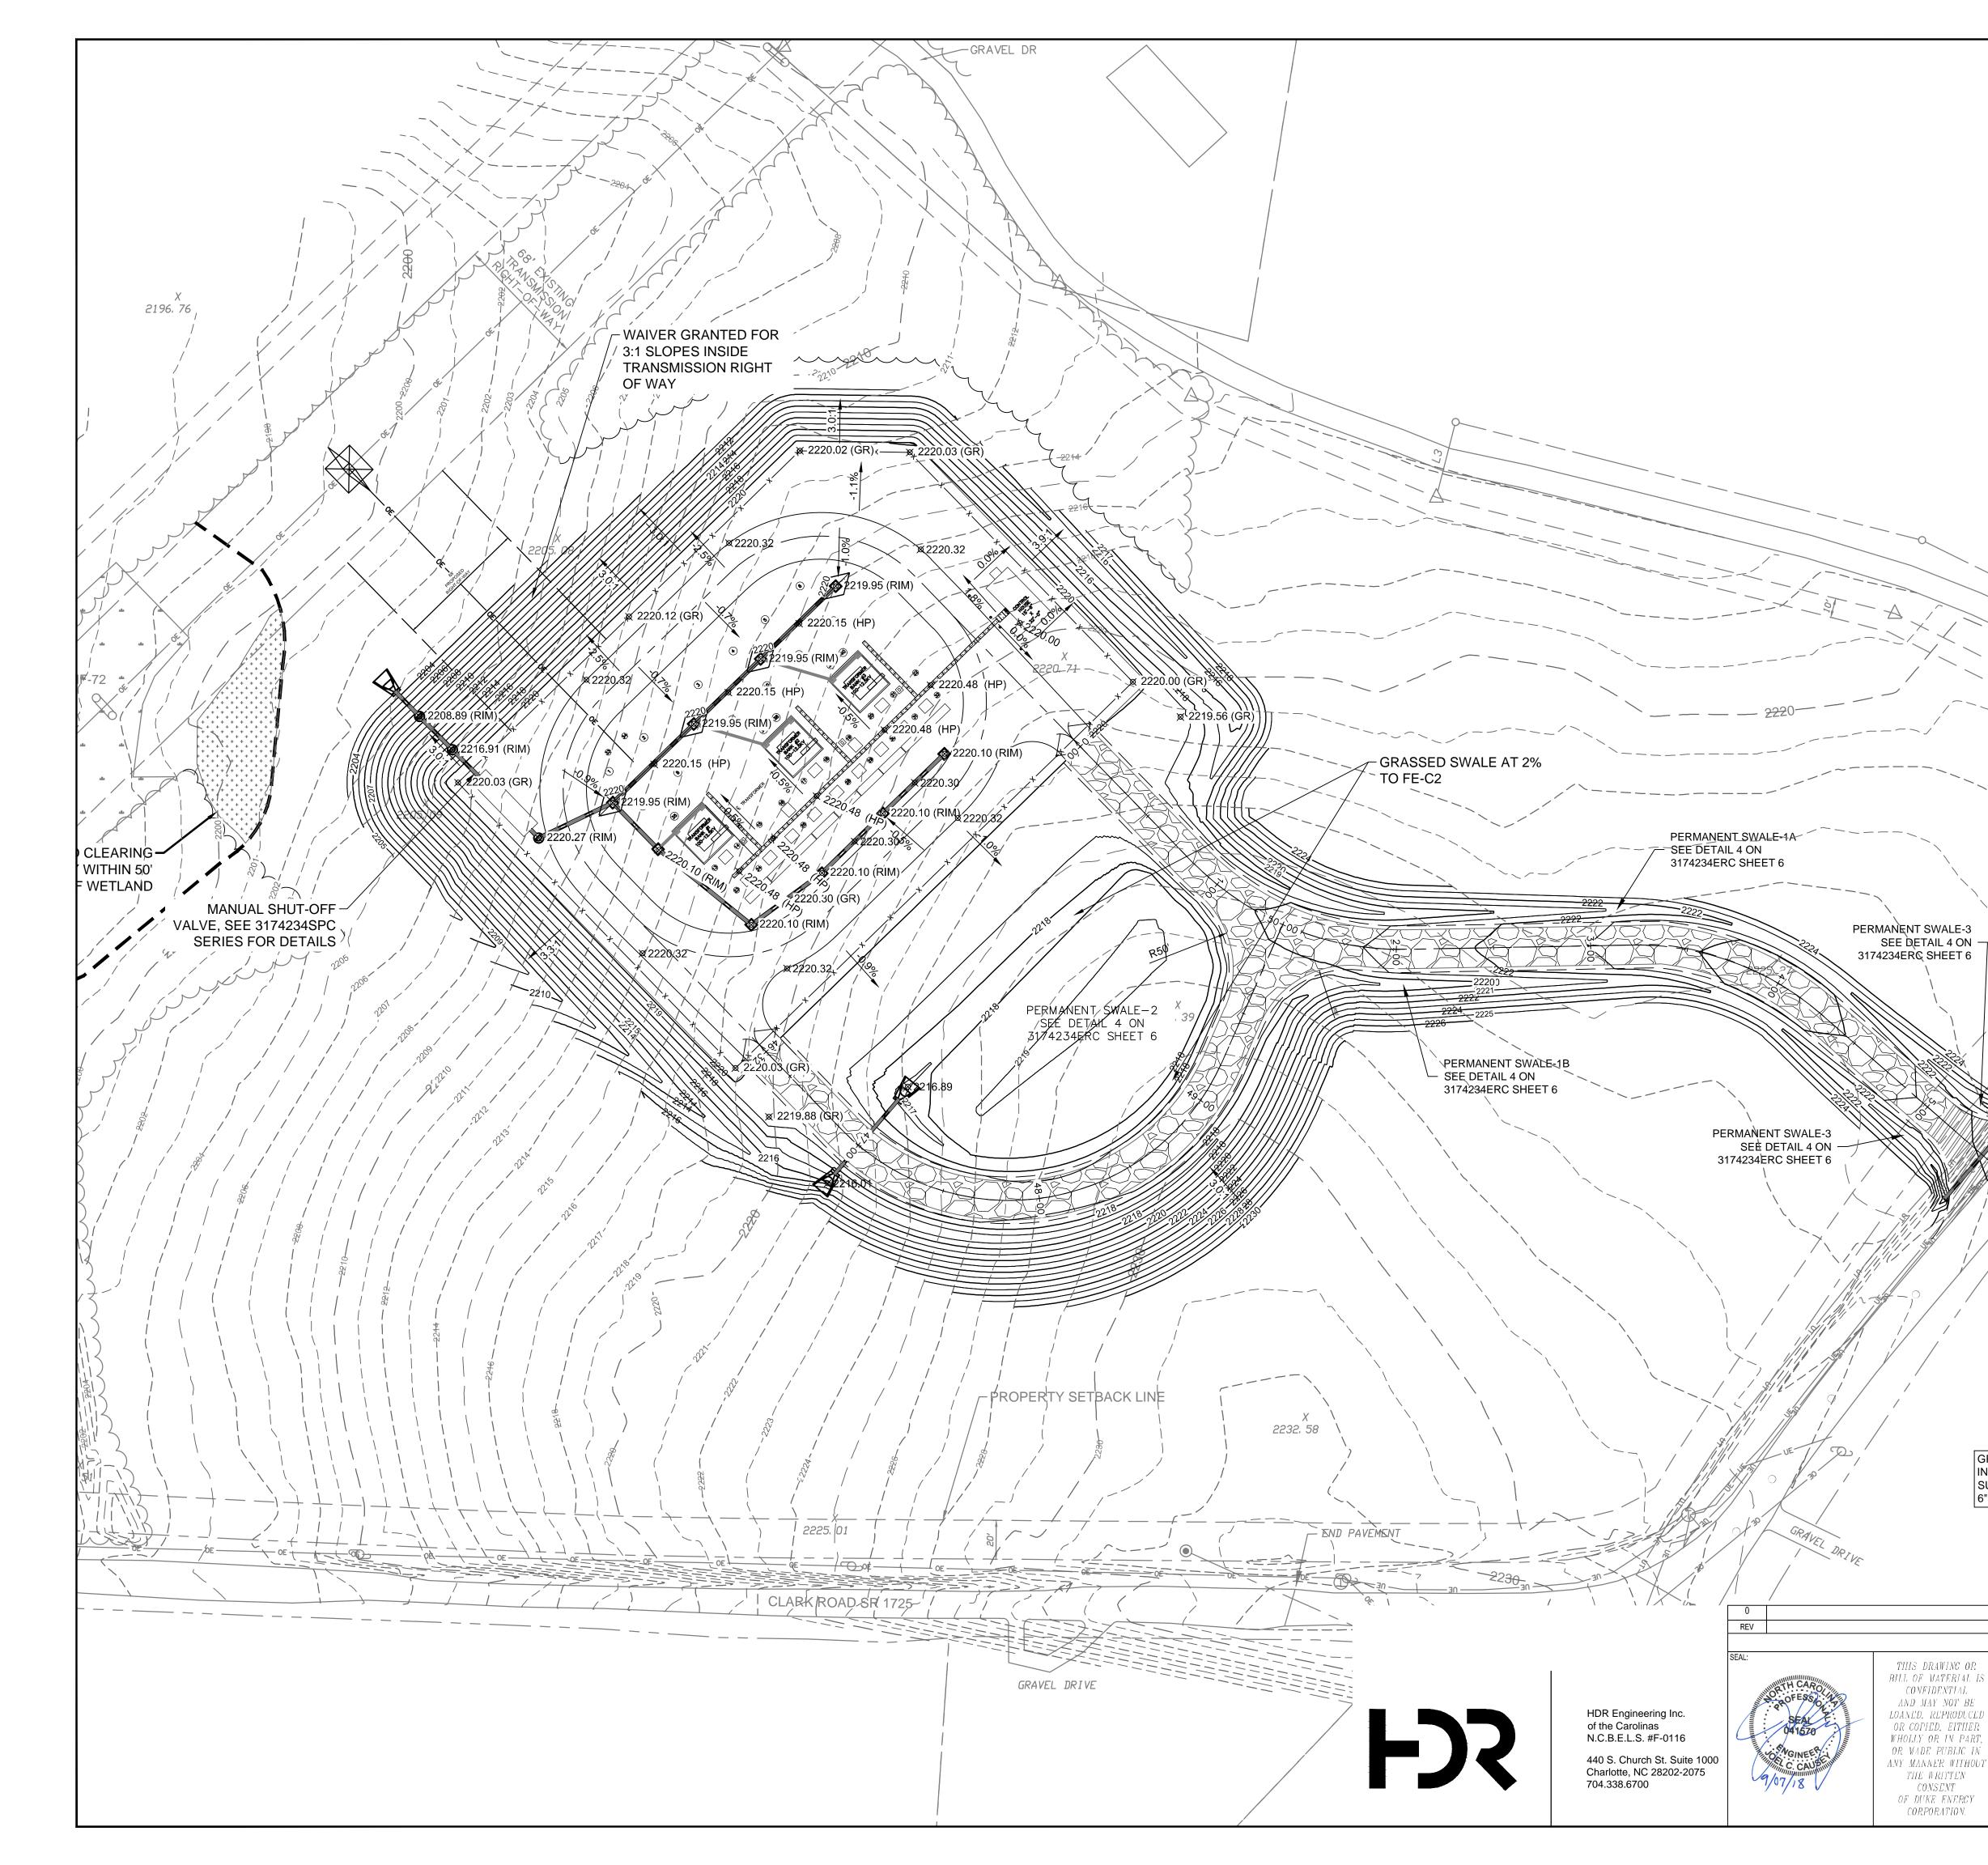

# 1. Board Request

- 1.1. Applicant: Duke Energy Progress, LLC
- 1.2. Request: Major Site Plan Review for a utility substation
- 1.3. **PIN:** 9690868883
- 1.4. Size: 16.92 acres +/-
- 1.5. Location: The subject area is at the intersection of Clark Rd and Laycock Rd.

# SR 9.14. Utility Substations

(1) Site Plan. Major Site Plan required in accordance with §42-331 (Major Site Plan Review).

(2) Lighting. Lighting mitigation required.

(3) Separation. *Utility substations* shall not be placed within 75 feet of an existing *dwelling unit* (located in a *residential zoning district* and not located on the same property as the *use*).
(4) Security. Transformer stations shall be enclosed by a woven wire fence at least eight (8) feet in height. Other utility stations shall be completely enclosed either by a *building* or a wire fence at least eight (8) feet in height.

(5) Screening. Screen Class One (1), Two (2), Three (3) or Four (4) shall be provided where the *structure footprint* exceeds 200 square feet if adjacent to an existing residential use, consistent with the requirements of §42-182 (Screen Classification).

**2.3 Zoning:** The surrounding properties are zoned Residential Two Rural (R2R).

- **3.** <u>Floodplain /Watershed Protection:</u> The property is not located in a special flood hazard area. The property is not in a Water Supply Watershed district.
- <u>Water and Sewer</u>: This property is not served by public utilities.
   Public Water: N/A
   Public Sewer: N/A