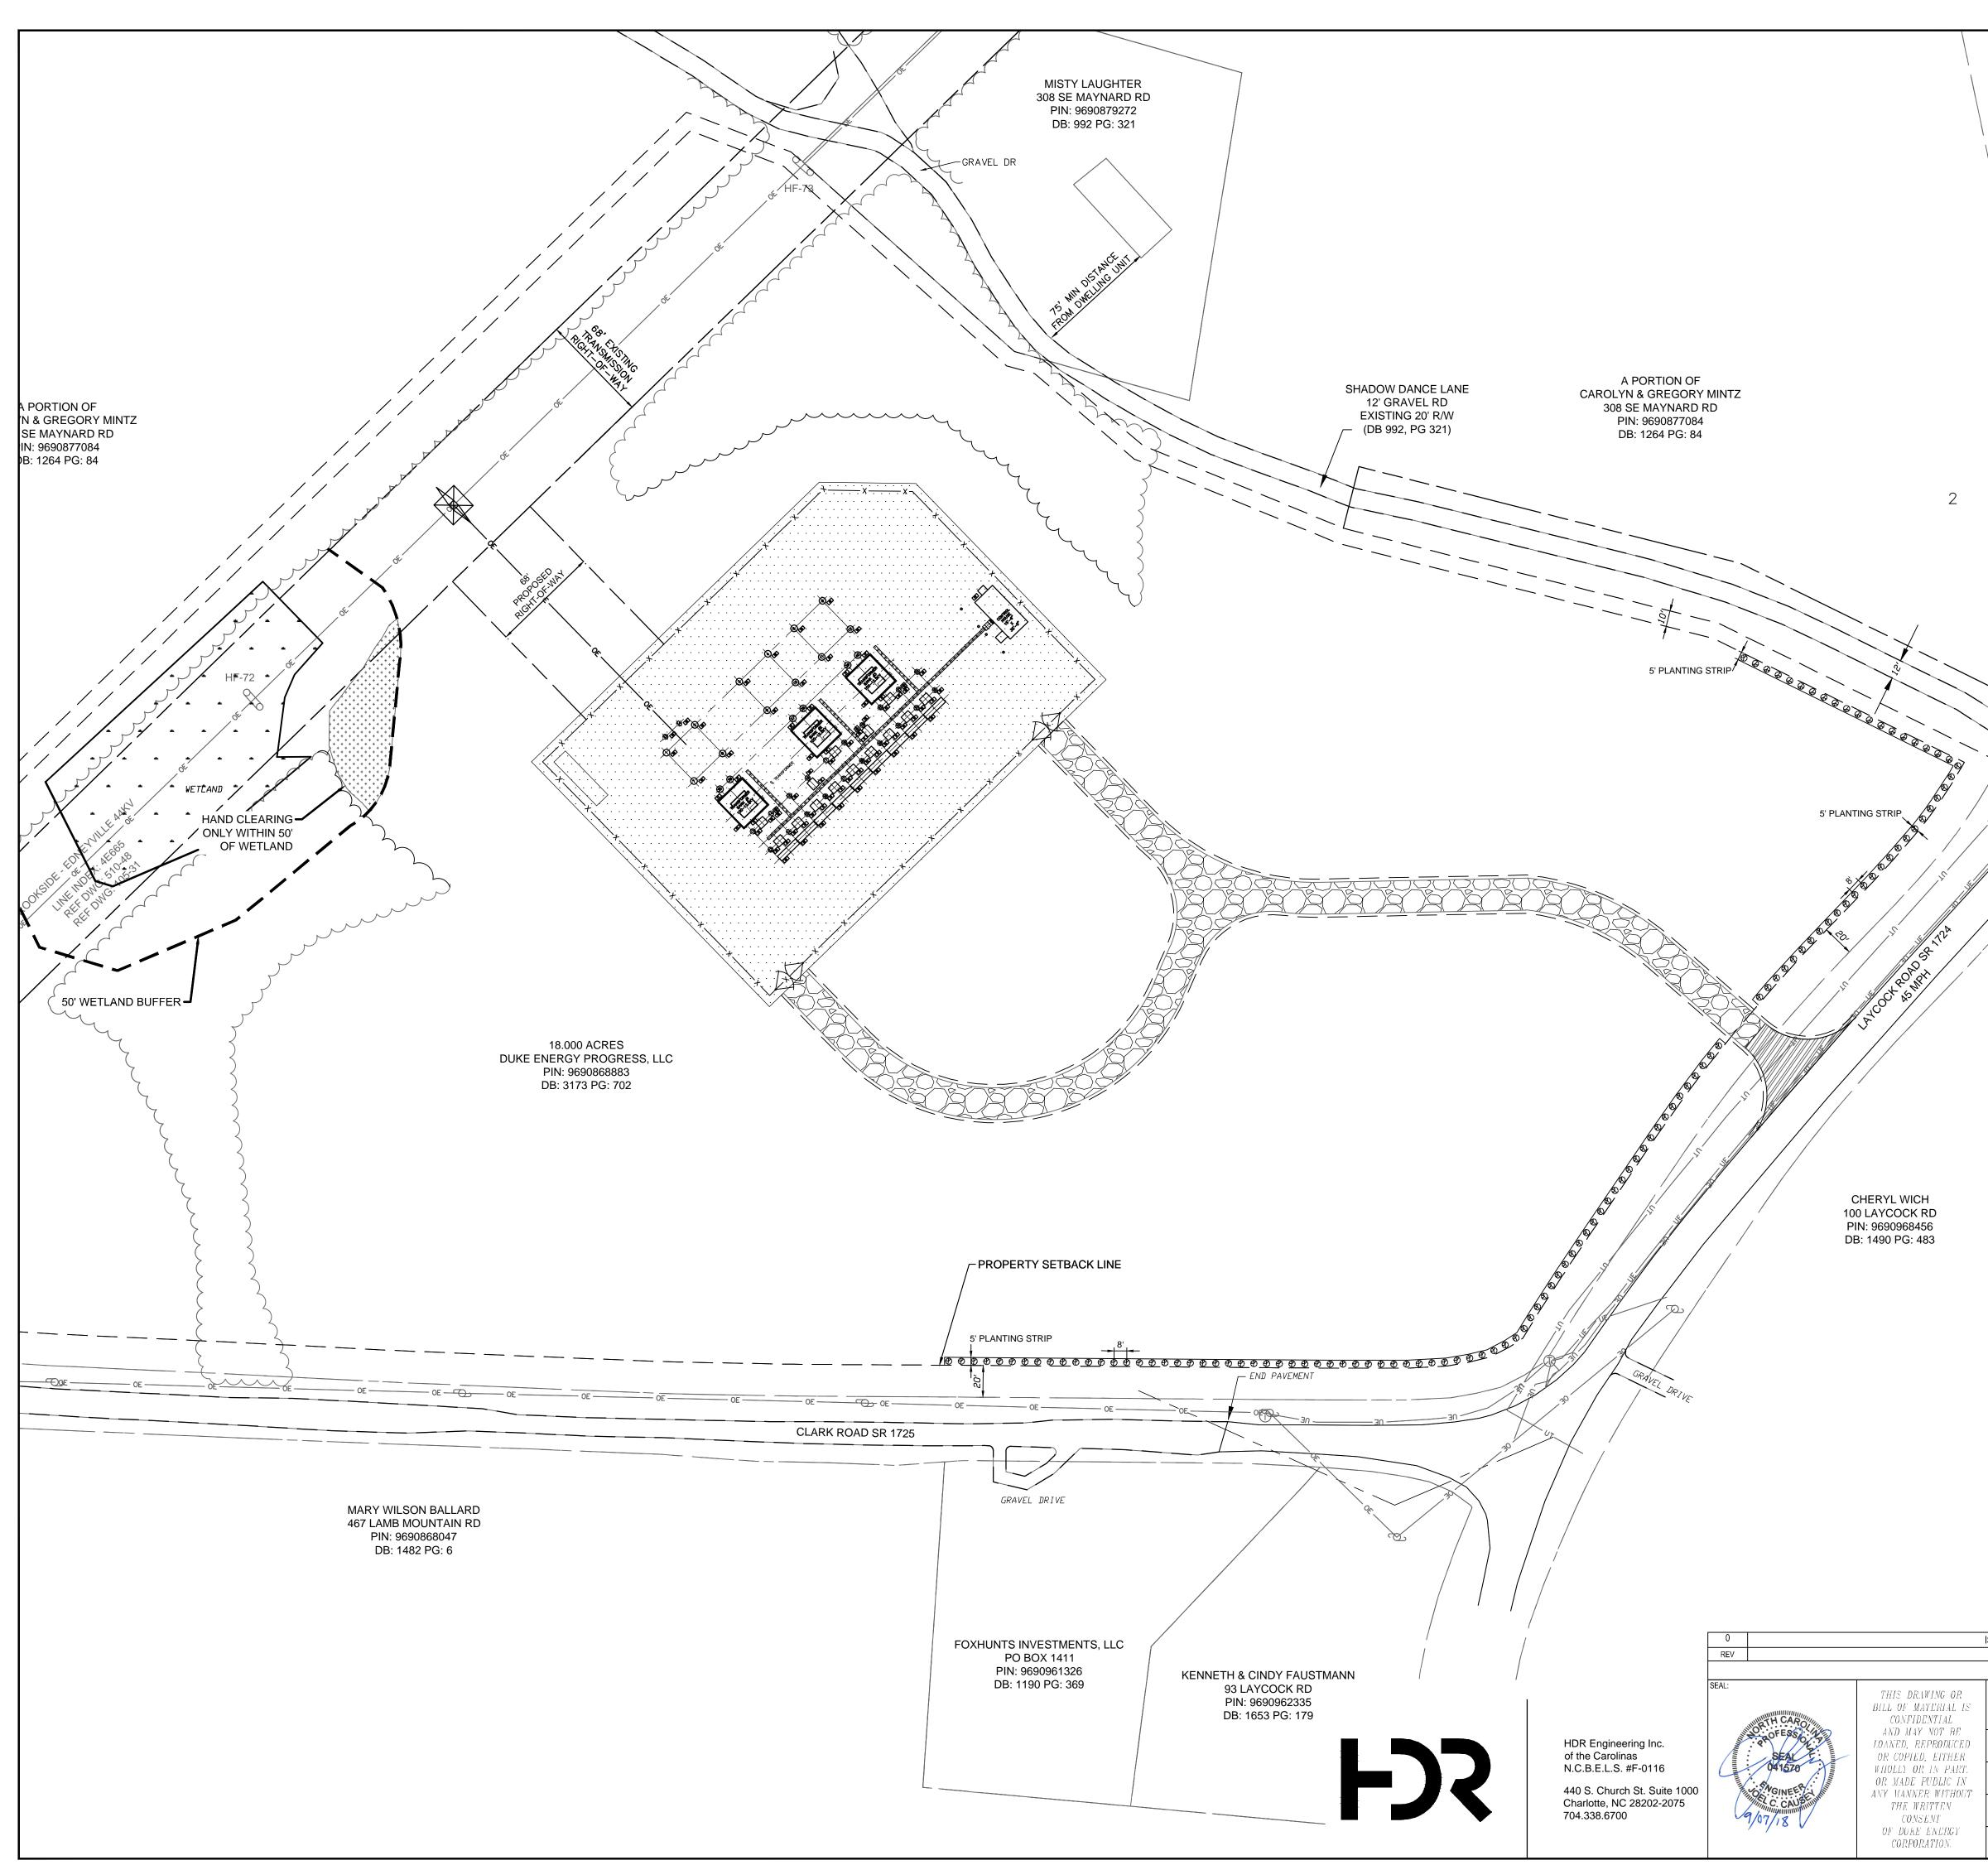

# 1. Board Request

- 1.1. Applicant: Duke Energy Progress, LLC
- 1.2. Request: Major Site Plan Review for a utility substation
- 1.3. **PIN:** 9690868883
- 1.4. Size: 16.92 acres +/-
- 1.5. Location: The subject area is at the intersection of Clark Rd and Laycock Rd.

Duke Energy Progress Laycock Rd Substation Map A: Aerial Photo/Pictometry

Duke Energy Progress Laycock Rd Substation

# 2. <u>Current Conditions</u>

**2.1 Current Use:** This parcel is currently vacant.

**2.2 Adjacent Area Uses:** The surrounding properties consist of residential and agricultural uses and is adjacent to a solar energy generation facility.

**2.3 Zoning:** The surrounding properties are zoned Residential Two Rural (R2R).

- **3.** <u>Floodplain /Watershed Protection:</u> The property is not located in a special flood hazard area. The property is not in a Water Supply Watershed district.
- <u>Water and Sewer</u>: This property is not served by public utilities.
   Public Water: N/A
   Public Sewer: N/A