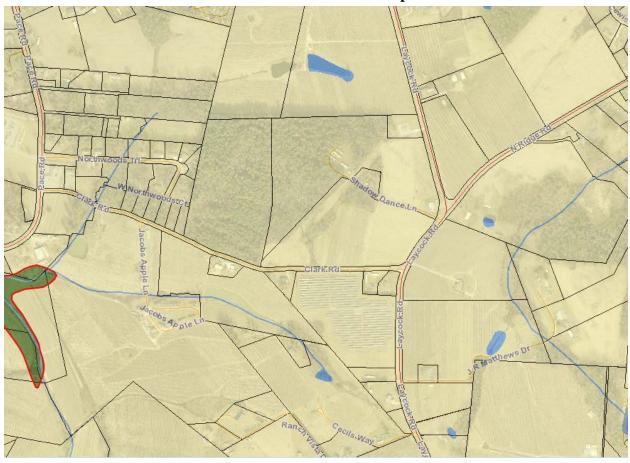

**2.3 Zoning:** The surrounding properties are zoned Residential Two Rural (R2R).

- **3.** <u>Floodplain /Watershed Protection:</u> The property is not located in a special flood hazard area. The property is not in a Water Supply Watershed district.
- <u>Water and Sewer</u>: This property is not served by public utilities.
   Public Water: N/A
   Public Sewer: N/A

Duke Energy Progress Laycock Rd Substation C: CCP Future Land Use Map

# 5. <u>Staff Comments</u>

**The 2020 CCP:** The CCP Future Land Use Map places the Subject Area in the Rural / Urban Transition Area (RTA). The text and map of the 2020 CCP suggest that the Subject Area would be more suitable for the following:

**Rural/Urban Transition Area:** The CCP states that, "The RTA is currently rural in character, with existing pockets of limited higher density residential and commercial development. The text of the 2020 CCP suggests that the subject area would be suitable for clustering development and conservation design encouraged with the intent of maintaining a rural environment, protecting sensitive natural areas, and reserving land for future development. (2020 CCP, Pg. 134).