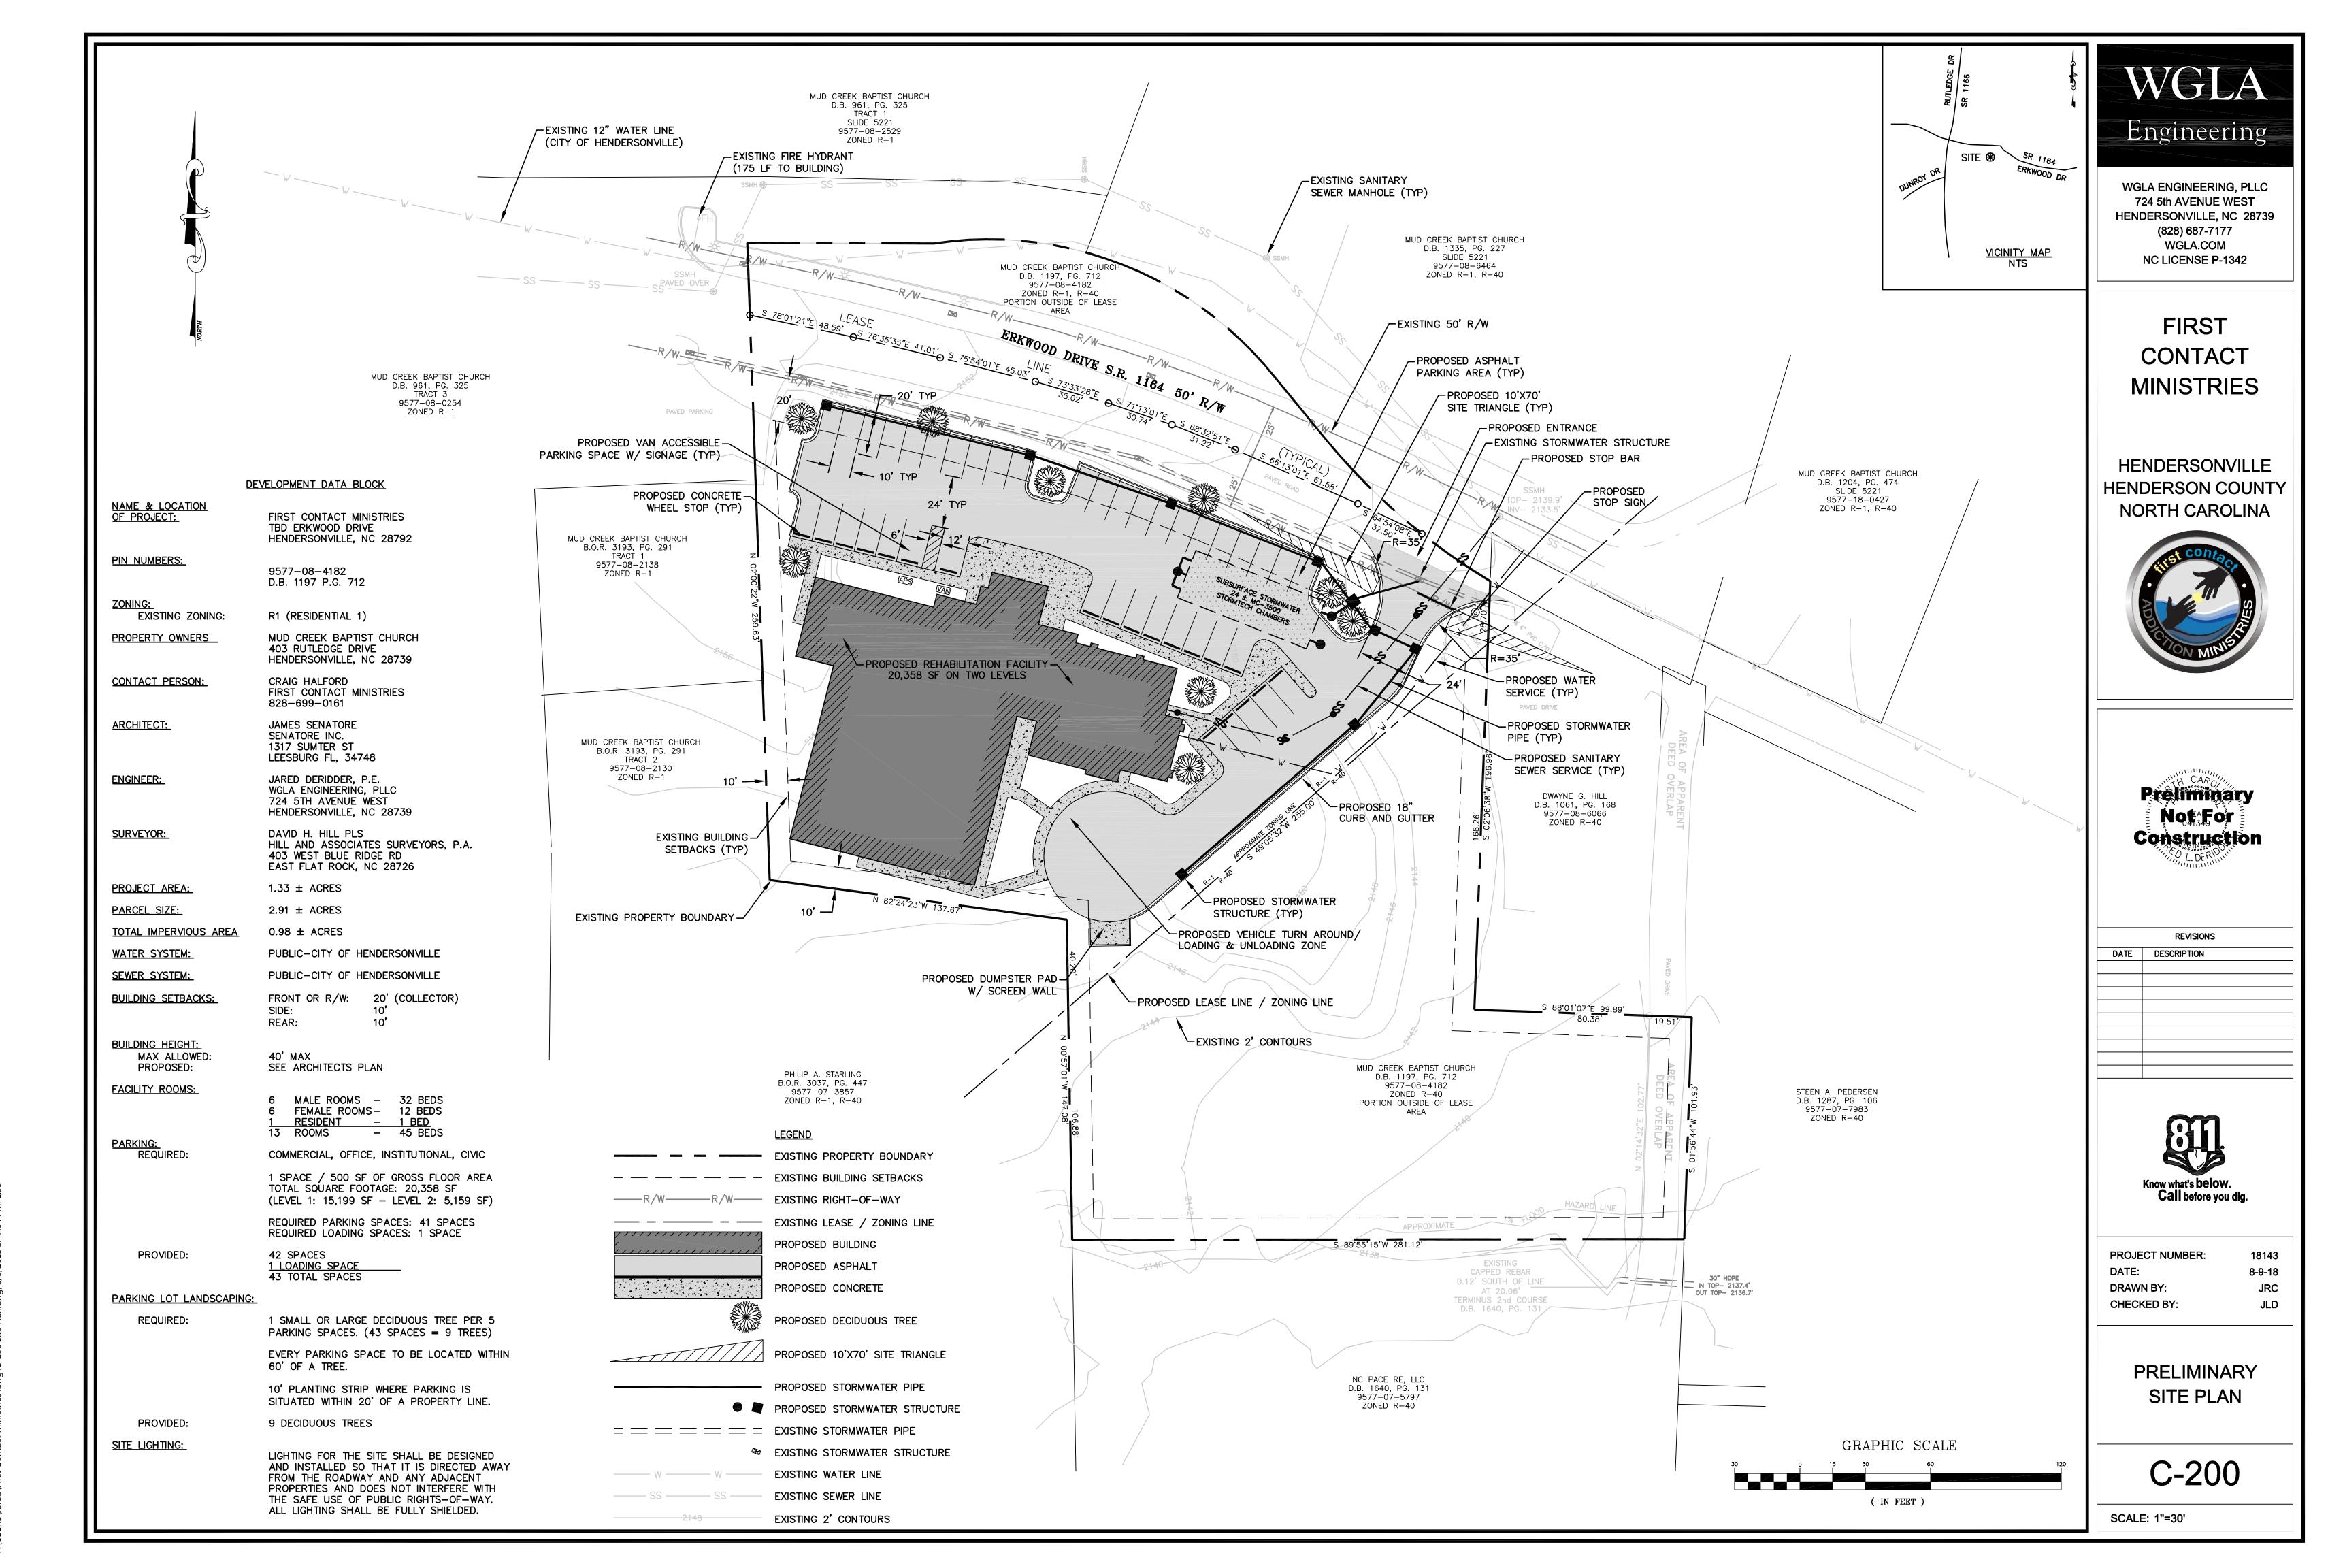

#### 1. Committee Request

1.1. Applicant: First Contact Ministries Inc

1.2. **Request:** Major Site Plan Review

1.3. **PIN:** 9577084182 1.4. **Size:** 2.76 acres +/-

1.5. **Location:** East of 305 Erkwood Dr

1.6. Supplemental Requirements:

#### SR 1.1. Assisted Living Residence

- (1) Site Plan. Major Site Plan required in accordance with §42-231 (Major Site Plan Review).
- (2) Lighting *Lighting mitigation* required.
- (3) Accessibility. *Roads* shall be maintained for motor/emergency *vehicle* access (in accordance with 10A *NCAC* 13F .0303).
- (4) Certification, Licensure and Permitting. *Certificate of Need* (in accordance with *NCGS* §131E-178) required (where required for the specific facility type by the state).
- (5) Solid Waste Collection. The facility shall provide a suitable method of solid waste disposal and collection consisting of either private collection from individual *uses* or the *use* of dumpsters (installed and/or operated to meet all local and state statutes, ordinances and regulations (including Chapter 95 of the Henderson County Code, *Solid Waste*) and thereafter certified by the Department of Public Health). Where dumpsters are used, Screen Class One (1), Two (2) or Three (3) shall be provided consistent with the requirements of §42-182 (Screen Classification).

#### 6. Staff Recommendations

Staff's Position at this time, under the guidelines of current plans, policies and studies, is to approve the Major Site Plan because it is consistent with the current surrounding land uses and future land use recommendations.