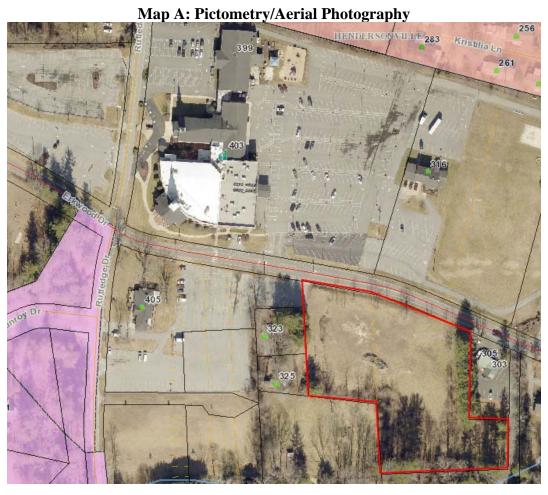

#### 1. Committee Request

1.1. Applicant: First Contact Ministries Inc

1.2. **Request:** Major Site Plan Review

1.3. **PIN:** 9577084182 1.4. **Size:** 2.76 acres +/-

1.5. **Location:** East of 305 Erkwood Dr

#### 2. Current Conditions

**Current Use:** This parcel is currently vacant.

**Adjacent Area Uses/Zoning:** The surrounding properties are residential and institutional uses. The parcel is spit zoned Residential One (R1) and Estate Residential (R-40) surrounded by Flat Rock and Hendersonville Zoning.