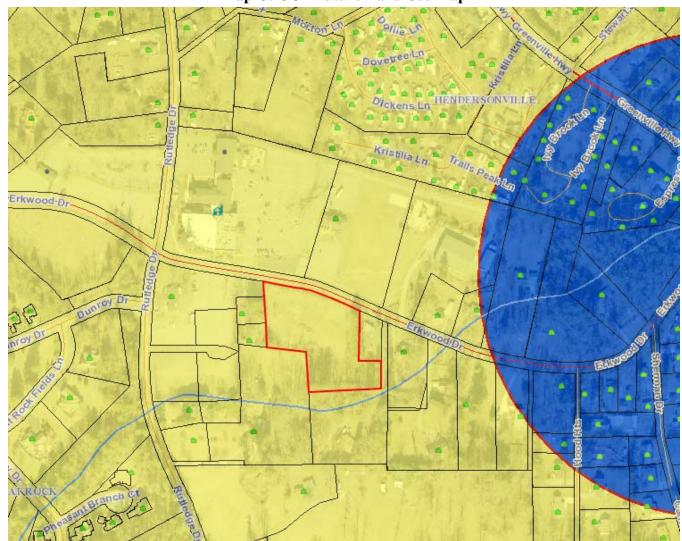

**Public Water:** City of Hendersonville **Public Sewer:** City of Hendersonville

Map C: CCP Future Land Use Map

#### 5. Comprehensive Plan

**The 2020 CCP:** The CCP Future Land Use Map places the Subject Area in the Urban Services Area. The text and map of the 2020 CCP suggest that the Subject Area would be more suitable for the following:

- 1. The Urban Services Area is that area within which most urban services and urban-scale development is currently concentrated, and within which such development should generally be concentrated through the year 2020.
- 2. Growth and development will be proactively managed through extensive planning. Much of the USA falls within municipal planning jurisdictions and will be managed by those jurisdictions. Land use planning for areas falling within the County's jurisdiction should be comparable and compatible in its approach and intensity with planning conducted within the various municipal jurisdictions.