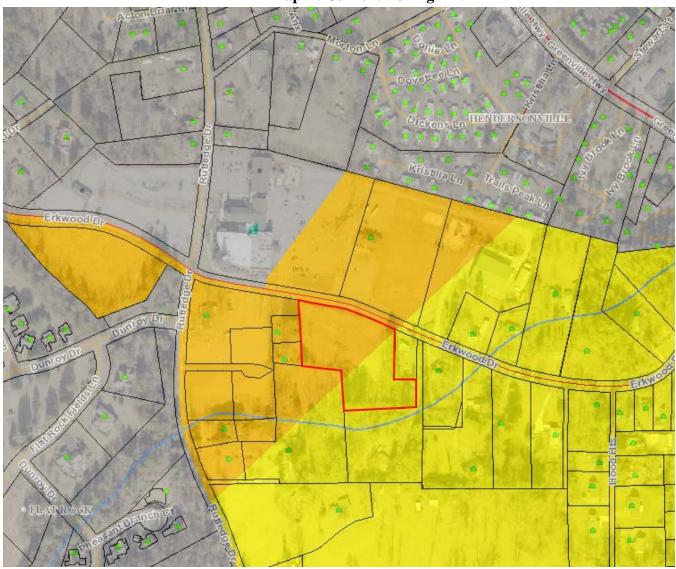

#### 2. Current Conditions

**Current Use:** This parcel is currently vacant.

**Adjacent Area Uses/Zoning:** The surrounding properties are residential and institutional uses. The parcel is spit zoned Residential One (R1) and Estate Residential (R-40) surrounded by Flat Rock and Hendersonville Zoning.

**Map B: Current Zoning** 

- **3.** <u>Floodplain /Watershed Protection</u> The property is not located in a Special Flood Hazard Area. The property is not in a Water Supply Watershed district.
- **4.** Water and Sewer This property is served by public water and sewer.