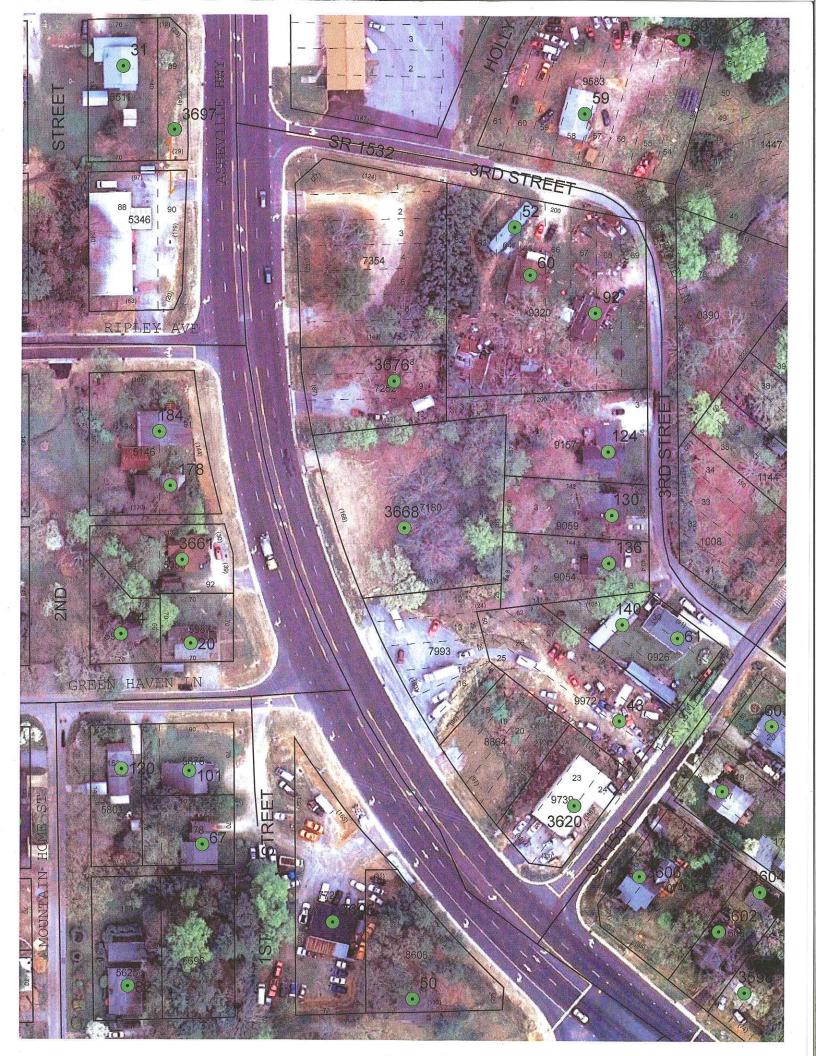

The project site is located on approximately 0.67 acres of land (PIN: 9650887180) located at 3668 Asheville Highway, Hendersonville. The project is located in a Local Commercial zoning district. Public water and sewer are proposed. The project meets the requirements of the Land Development Code and all the applicable major site plan requirements are met.

LOCATION MAP

SURVEY FOR

LARRY S. HODGE AND WIFE SONDRA T. HODGE:
HENDERSONVILLE TWSP. HENDERSON CO., NC.
3668 ASHEVILLE HWY. HENDERSONVILLE, NC. 28792
PHONE NO. 828=606=3313
.SURVEYED BY: WILL IAM G. BRADLEY
PLS 2653
IS GLADE RD.
MILLS RIVER, NC. 28759