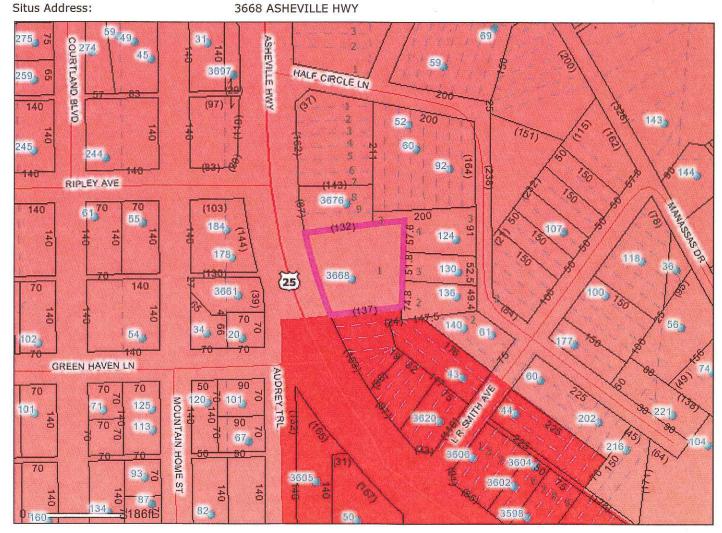

The project site is located on approximately 0.67 acres of land (PIN: 9650887180) located at 3668 Asheville Highway, Hendersonville. The project is located in a Local Commercial zoning district. Public water and sewer are proposed. The project meets the requirements of the Land Development Code and all the applicable major site plan requirements are met.

#### **Henderson County, NC - Zoning Information Report**

Date: August 21, 2008

PIN: 9650887180

Parcel Number: 0103376

Owner Name:

HODGE, LARRY S; HODGE, SONDRA T

Mailing Address:

500 MORGAN CHAPEL RD 3668 ASHEVILLE HWY

History:

No History Found

Permit: Date: No Permit Found No Date Found

NEW Zoning Districts:

Local Commercial

Acreage:

0.6700

Municipality Boundaries: