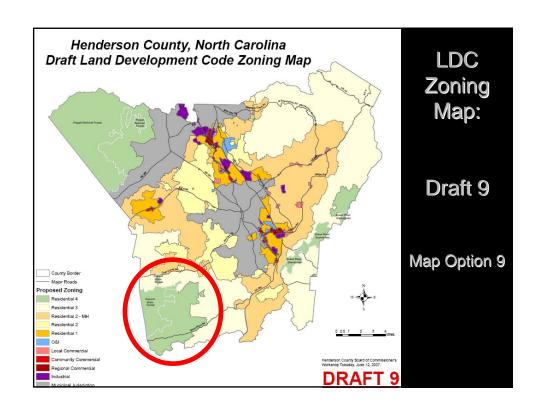

## LDC Workshop

- Staff will present 19 zoning map options and 10 text options
- Staff requests direction from the Board on each issue presented