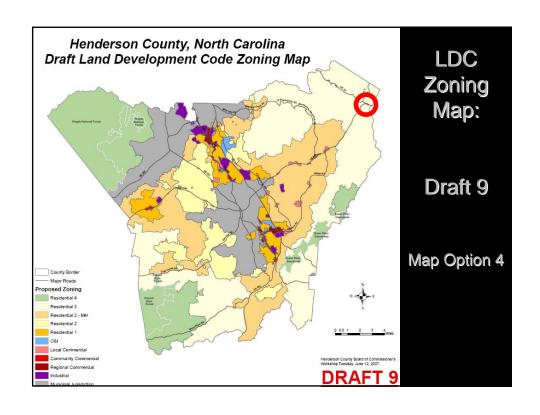

## LDC Workshop

- Staff will present 19 zoning map options and 10 text options
- Staff requests direction from the Board on each issue presented