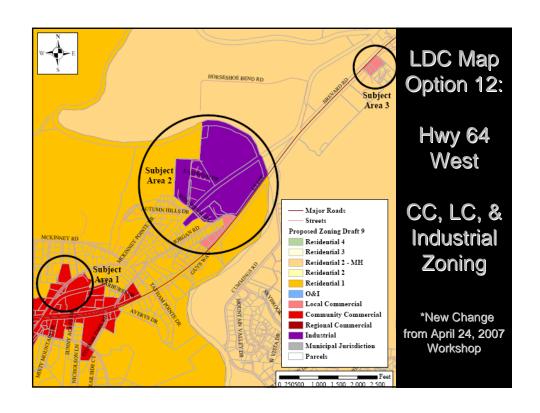

## LDC Workshop

- Staff will present 19 zoning map options and 10 text options
- Staff requests direction from the Board on each issue presented