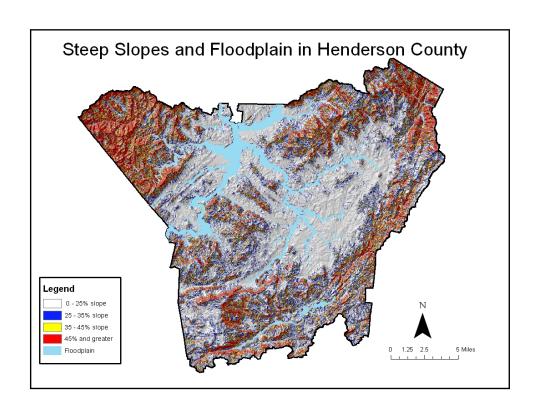

# LDC Text Option 2 Special Subdivisions Recommended Solution: •Incorporate minimum road standards

| LDC Text Option 3  Percent Slopes and Floodplains in County's Jurisdictional Area                                                                                                                                                                                                                                                                                                                                                                                                                                                                                                                                                                                                                                                                                                                                                                                                                                                                                                                                                                                                                                                                                                                                                                                                                                                                                                                                                                                                                                                                                                                                                                                                                                                                                                                                                                                                                                                                                                                                                                                                                                             |             |                               |                                     |                                        |                                                    |  |
|-------------------------------------------------------------------------------------------------------------------------------------------------------------------------------------------------------------------------------------------------------------------------------------------------------------------------------------------------------------------------------------------------------------------------------------------------------------------------------------------------------------------------------------------------------------------------------------------------------------------------------------------------------------------------------------------------------------------------------------------------------------------------------------------------------------------------------------------------------------------------------------------------------------------------------------------------------------------------------------------------------------------------------------------------------------------------------------------------------------------------------------------------------------------------------------------------------------------------------------------------------------------------------------------------------------------------------------------------------------------------------------------------------------------------------------------------------------------------------------------------------------------------------------------------------------------------------------------------------------------------------------------------------------------------------------------------------------------------------------------------------------------------------------------------------------------------------------------------------------------------------------------------------------------------------------------------------------------------------------------------------------------------------------------------------------------------------------------------------------------------------|-------------|-------------------------------|-------------------------------------|----------------------------------------|----------------------------------------------------|--|
| Slope                                                                                                                                                                                                                                                                                                                                                                                                                                                                                                                                                                                                                                                                                                                                                                                                                                                                                                                                                                                                                                                                                                                                                                                                                                                                                                                                                                                                                                                                                                                                                                                                                                                                                                                                                                                                                                                                                                                                                                                                                                                                                                                         |             | **Floodplain<br>Acreage/ % of | Total<br>Acreage                    | Percent (%) of County's                | Percent (%)<br>of County's                         |  |
| Percent (%)                                                                                                                                                                                                                                                                                                                                                                                                                                                                                                                                                                                                                                                                                                                                                                                                                                                                                                                                                                                                                                                                                                                                                                                                                                                                                                                                                                                                                                                                                                                                                                                                                                                                                                                                                                                                                                                                                                                                                                                                                                                                                                                   | Acreage     | Jurisdictional<br>Acreage     | (Lands in<br>Slope &<br>Floodplain) | Jurisdictional Acreage with Floodplain | Jurisdictional<br>Acreage<br>without<br>Floodplain |  |
| ***Less than 25%                                                                                                                                                                                                                                                                                                                                                                                                                                                                                                                                                                                                                                                                                                                                                                                                                                                                                                                                                                                                                                                                                                                                                                                                                                                                                                                                                                                                                                                                                                                                                                                                                                                                                                                                                                                                                                                                                                                                                                                                                                                                                                              | 93,357      | 6,356 / 3.6%                  | 99,713                              | 57.1                                   | 53.4                                               |  |
| 25% and greater                                                                                                                                                                                                                                                                                                                                                                                                                                                                                                                                                                                                                                                                                                                                                                                                                                                                                                                                                                                                                                                                                                                                                                                                                                                                                                                                                                                                                                                                                                                                                                                                                                                                                                                                                                                                                                                                                                                                                                                                                                                                                                               | 75,019      | 6,356 / 3.6%                  | 81,375                              | 46.6                                   | 42.9                                               |  |
| 35% and greater                                                                                                                                                                                                                                                                                                                                                                                                                                                                                                                                                                                                                                                                                                                                                                                                                                                                                                                                                                                                                                                                                                                                                                                                                                                                                                                                                                                                                                                                                                                                                                                                                                                                                                                                                                                                                                                                                                                                                                                                                                                                                                               | 46,565      | 6,356 / 3.6%                  | 52,598                              | 30.3                                   | 26.6                                               |  |
| 45% and greater                                                                                                                                                                                                                                                                                                                                                                                                                                                                                                                                                                                                                                                                                                                                                                                                                                                                                                                                                                                                                                                                                                                                                                                                                                                                                                                                                                                                                                                                                                                                                                                                                                                                                                                                                                                                                                                                                                                                                                                                                                                                                                               | 25,242      | 6,356 / 3.6%                  | 31,598                              | 18.1                                   | 14.4                                               |  |
| *County's Jurisdiction **Excludes land in the standing in the | he floodway | 32 ac (Excludes municipal     | ities, public forest lar            | ids, and land located                  | in the floodway                                    |  |