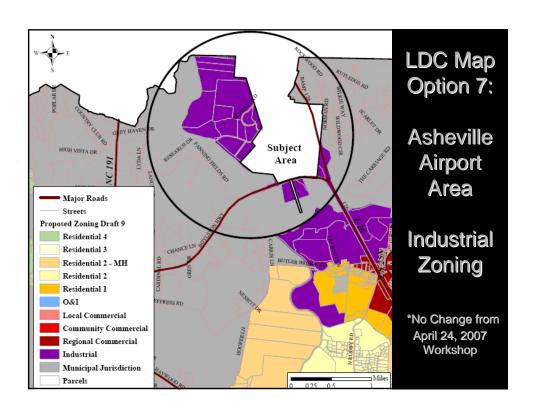

## LDC Workshop

- Staff will present 19 zoning map options and 10 text options
- Staff requests direction from the Board on each issue presented