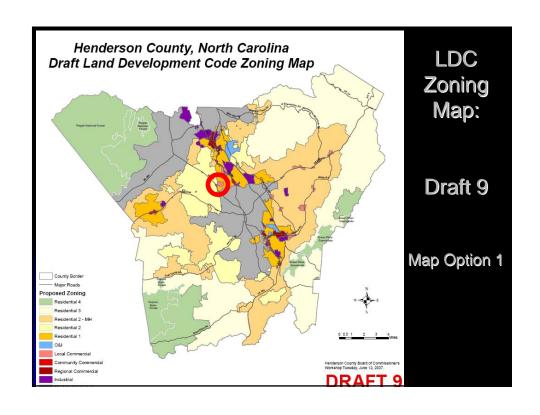

## LDC Workshop

- Staff will present 19 zoning map options and 10 text options
- Staff requests direction from the Board on each issue presented