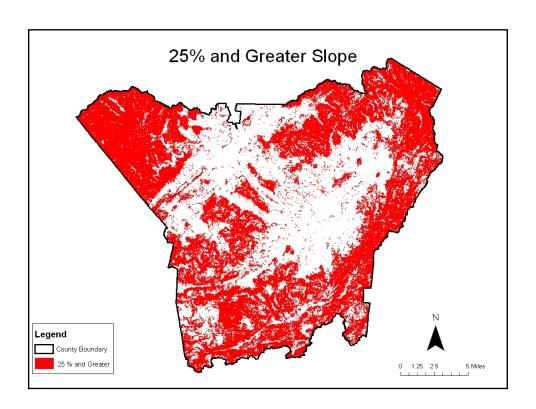

# LDC Text Option 2 Special Subdivisions Recommended Solution: •Incorporate minimum road standards

| LDC Text Option 3  Percent Slopes and Floodplains in County's Jurisdictional Area                                                                                                                                                                                                                                                                                                                                                                                                                                                                                                                                                                                                                                                                                                                                                                                                                                                                                                                                                                                                                                                                                                                                                                                                                                                                                                                                                                                                                                                                                                                                                                                                                                                                                                                                                                                                                                                                                                                                                                                                                                             |             |                               |                                     |                                        |                                                    |  |
|-------------------------------------------------------------------------------------------------------------------------------------------------------------------------------------------------------------------------------------------------------------------------------------------------------------------------------------------------------------------------------------------------------------------------------------------------------------------------------------------------------------------------------------------------------------------------------------------------------------------------------------------------------------------------------------------------------------------------------------------------------------------------------------------------------------------------------------------------------------------------------------------------------------------------------------------------------------------------------------------------------------------------------------------------------------------------------------------------------------------------------------------------------------------------------------------------------------------------------------------------------------------------------------------------------------------------------------------------------------------------------------------------------------------------------------------------------------------------------------------------------------------------------------------------------------------------------------------------------------------------------------------------------------------------------------------------------------------------------------------------------------------------------------------------------------------------------------------------------------------------------------------------------------------------------------------------------------------------------------------------------------------------------------------------------------------------------------------------------------------------------|-------------|-------------------------------|-------------------------------------|----------------------------------------|----------------------------------------------------|--|
| Slope                                                                                                                                                                                                                                                                                                                                                                                                                                                                                                                                                                                                                                                                                                                                                                                                                                                                                                                                                                                                                                                                                                                                                                                                                                                                                                                                                                                                                                                                                                                                                                                                                                                                                                                                                                                                                                                                                                                                                                                                                                                                                                                         |             | **Floodplain<br>Acreage/ % of | Total<br>Acreage                    | Percent (%) of County's                | Percent (%)<br>of County's                         |  |
| Percent (%)                                                                                                                                                                                                                                                                                                                                                                                                                                                                                                                                                                                                                                                                                                                                                                                                                                                                                                                                                                                                                                                                                                                                                                                                                                                                                                                                                                                                                                                                                                                                                                                                                                                                                                                                                                                                                                                                                                                                                                                                                                                                                                                   | Acreage     | Jurisdictional<br>Acreage     | (Lands in<br>Slope &<br>Floodplain) | Jurisdictional Acreage with Floodplain | Jurisdictional<br>Acreage<br>without<br>Floodplain |  |
| ***Less than 25%                                                                                                                                                                                                                                                                                                                                                                                                                                                                                                                                                                                                                                                                                                                                                                                                                                                                                                                                                                                                                                                                                                                                                                                                                                                                                                                                                                                                                                                                                                                                                                                                                                                                                                                                                                                                                                                                                                                                                                                                                                                                                                              | 93,357      | 6,356 / 3.6%                  | 99,713                              | 57.1                                   | 53.4                                               |  |
| 25% and greater                                                                                                                                                                                                                                                                                                                                                                                                                                                                                                                                                                                                                                                                                                                                                                                                                                                                                                                                                                                                                                                                                                                                                                                                                                                                                                                                                                                                                                                                                                                                                                                                                                                                                                                                                                                                                                                                                                                                                                                                                                                                                                               | 75,019      | 6,356 / 3.6%                  | 81,375                              | 46.6                                   | 42.9                                               |  |
| 35% and greater                                                                                                                                                                                                                                                                                                                                                                                                                                                                                                                                                                                                                                                                                                                                                                                                                                                                                                                                                                                                                                                                                                                                                                                                                                                                                                                                                                                                                                                                                                                                                                                                                                                                                                                                                                                                                                                                                                                                                                                                                                                                                                               | 46,565      | 6,356 / 3.6%                  | 52,598                              | 30.3                                   | 26.6                                               |  |
| 45% and greater                                                                                                                                                                                                                                                                                                                                                                                                                                                                                                                                                                                                                                                                                                                                                                                                                                                                                                                                                                                                                                                                                                                                                                                                                                                                                                                                                                                                                                                                                                                                                                                                                                                                                                                                                                                                                                                                                                                                                                                                                                                                                                               | 25,242      | 6,356 / 3.6%                  | 31,598                              | 18.1                                   | 14.4                                               |  |
| *County's Jurisdiction **Excludes land in the standing in the | he floodway | 32 ac (Excludes municipal     | ities, public forest lar            | ids, and land located                  | in the floodway                                    |  |