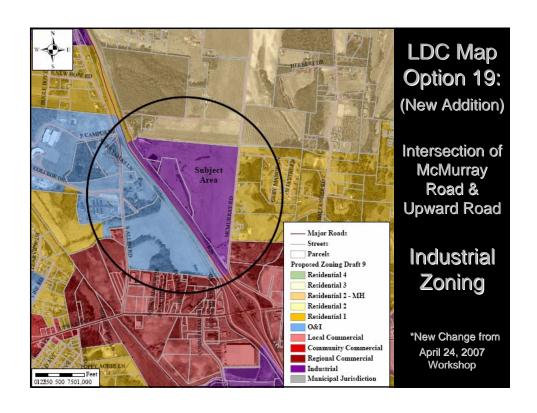

## LDC Workshop

- Staff will present 19 zoning map options and 10 text options
- Staff requests direction from the Board on each issue presented