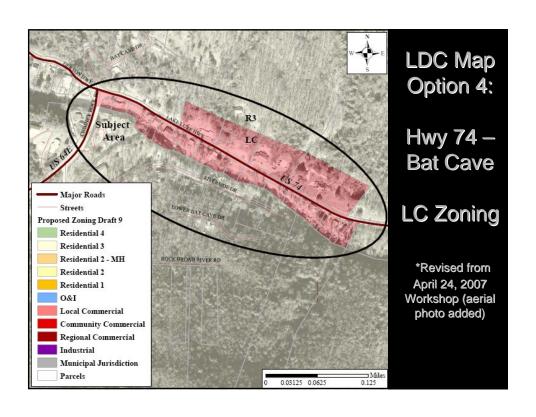

## LDC Workshop

- Staff will present 19 zoning map options and 10 text options
- Staff requests direction from the Board on each issue presented