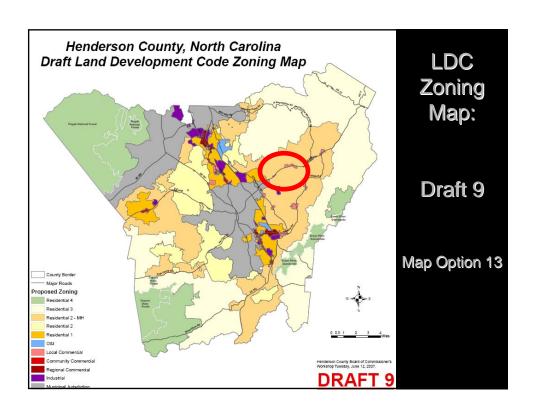

## LDC Workshop

- Staff will present 19 zoning map options and 10 text options
- Staff requests direction from the Board on each issue presented