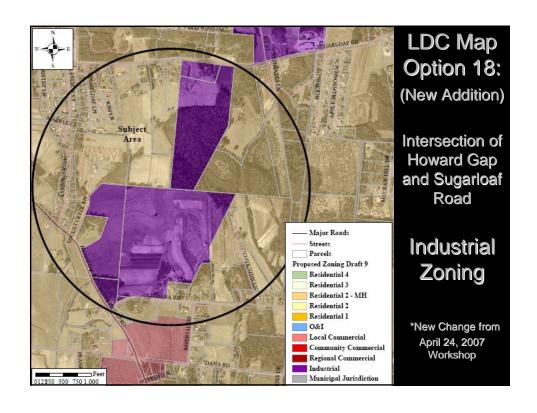

## LDC Workshop

- Staff will present 19 zoning map options and 10 text options
- Staff requests direction from the Board on each issue presented