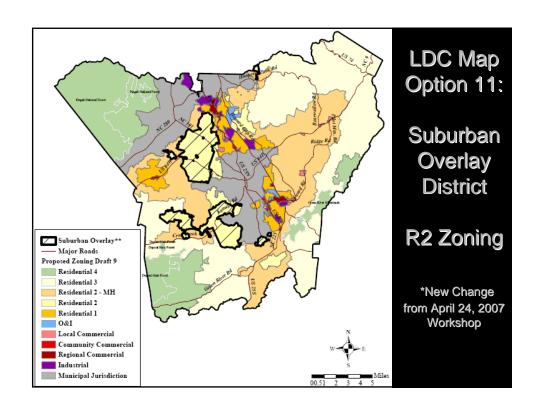

## LDC Workshop

- Staff will present 19 zoning map options and 10 text options
- Staff requests direction from the Board on each issue presented