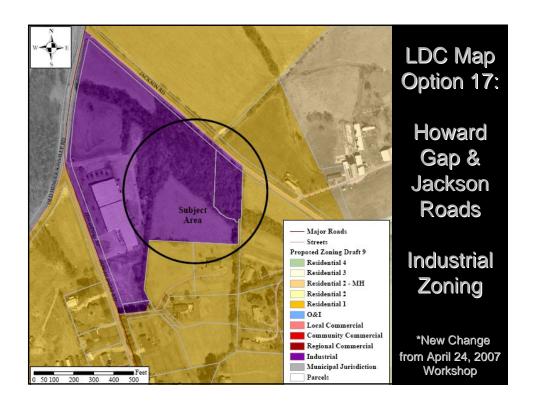

## LDC Workshop

- Staff will present 19 zoning map options and 10 text options
- Staff requests direction from the Board on each issue presented