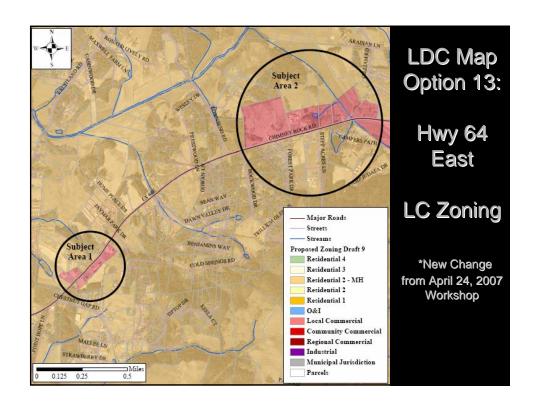

## LDC Workshop

- Staff will present 19 zoning map options and 10 text options
- Staff requests direction from the Board on each issue presented