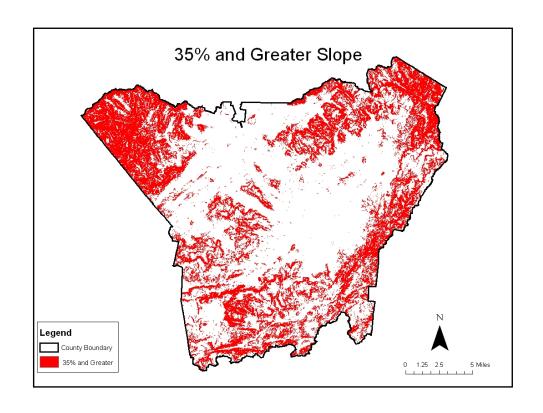

# LDC Text Option 2 Special Subdivisions Recommended Solution: •Incorporate minimum road standards

| LDC Text Option 3  Percent Slopes and Floodplains in County's Jurisdictional Area                                                                                                                                                                                                                                                                                                                                                                                                                                                                                                                                                                                                                                                                                                                                                                                                                                                                                                                                                                                                                                                                                                                                                                                                                                                                                                                                                                                                                                                                                                                                                                                                                                                                                                                                                                                                                                                                                                                                                                                                                                             |             |                               |                                     |                                        |                                                    |  |
|-------------------------------------------------------------------------------------------------------------------------------------------------------------------------------------------------------------------------------------------------------------------------------------------------------------------------------------------------------------------------------------------------------------------------------------------------------------------------------------------------------------------------------------------------------------------------------------------------------------------------------------------------------------------------------------------------------------------------------------------------------------------------------------------------------------------------------------------------------------------------------------------------------------------------------------------------------------------------------------------------------------------------------------------------------------------------------------------------------------------------------------------------------------------------------------------------------------------------------------------------------------------------------------------------------------------------------------------------------------------------------------------------------------------------------------------------------------------------------------------------------------------------------------------------------------------------------------------------------------------------------------------------------------------------------------------------------------------------------------------------------------------------------------------------------------------------------------------------------------------------------------------------------------------------------------------------------------------------------------------------------------------------------------------------------------------------------------------------------------------------------|-------------|-------------------------------|-------------------------------------|----------------------------------------|----------------------------------------------------|--|
| Slope                                                                                                                                                                                                                                                                                                                                                                                                                                                                                                                                                                                                                                                                                                                                                                                                                                                                                                                                                                                                                                                                                                                                                                                                                                                                                                                                                                                                                                                                                                                                                                                                                                                                                                                                                                                                                                                                                                                                                                                                                                                                                                                         |             | **Floodplain<br>Acreage/ % of | Total<br>Acreage                    | Percent (%) of County's                | Percent (%)<br>of County's                         |  |
| Percent (%)                                                                                                                                                                                                                                                                                                                                                                                                                                                                                                                                                                                                                                                                                                                                                                                                                                                                                                                                                                                                                                                                                                                                                                                                                                                                                                                                                                                                                                                                                                                                                                                                                                                                                                                                                                                                                                                                                                                                                                                                                                                                                                                   | Acreage     | Jurisdictional<br>Acreage     | (Lands in<br>Slope &<br>Floodplain) | Jurisdictional Acreage with Floodplain | Jurisdictional<br>Acreage<br>without<br>Floodplain |  |
| ***Less than 25%                                                                                                                                                                                                                                                                                                                                                                                                                                                                                                                                                                                                                                                                                                                                                                                                                                                                                                                                                                                                                                                                                                                                                                                                                                                                                                                                                                                                                                                                                                                                                                                                                                                                                                                                                                                                                                                                                                                                                                                                                                                                                                              | 93,357      | 6,356 / 3.6%                  | 99,713                              | 57.1                                   | 53.4                                               |  |
| 25% and greater                                                                                                                                                                                                                                                                                                                                                                                                                                                                                                                                                                                                                                                                                                                                                                                                                                                                                                                                                                                                                                                                                                                                                                                                                                                                                                                                                                                                                                                                                                                                                                                                                                                                                                                                                                                                                                                                                                                                                                                                                                                                                                               | 75,019      | 6,356 / 3.6%                  | 81,375                              | 46.6                                   | 42.9                                               |  |
| 35% and greater                                                                                                                                                                                                                                                                                                                                                                                                                                                                                                                                                                                                                                                                                                                                                                                                                                                                                                                                                                                                                                                                                                                                                                                                                                                                                                                                                                                                                                                                                                                                                                                                                                                                                                                                                                                                                                                                                                                                                                                                                                                                                                               | 46,565      | 6,356 / 3.6%                  | 52,598                              | 30.3                                   | 26.6                                               |  |
| 45% and greater                                                                                                                                                                                                                                                                                                                                                                                                                                                                                                                                                                                                                                                                                                                                                                                                                                                                                                                                                                                                                                                                                                                                                                                                                                                                                                                                                                                                                                                                                                                                                                                                                                                                                                                                                                                                                                                                                                                                                                                                                                                                                                               | 25,242      | 6,356 / 3.6%                  | 31,598                              | 18.1                                   | 14.4                                               |  |
| *County's Jurisdiction **Excludes land in the standing in the | he floodway | 32 ac (Excludes municipal     | ities, public forest lar            | ids, and land located                  | in the floodway                                    |  |