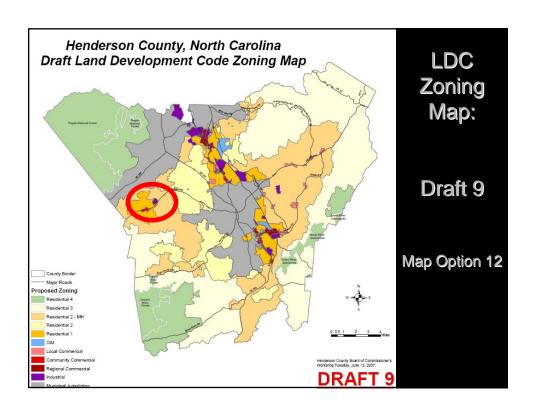

## LDC Workshop

- Staff will present 19 zoning map options and 10 text options
- Staff requests direction from the Board on each issue presented