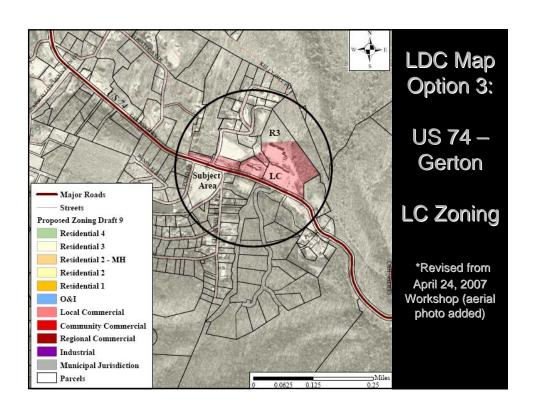

## LDC Workshop

- Staff will present 19 zoning map options and 10 text options
- Staff requests direction from the Board on each issue presented