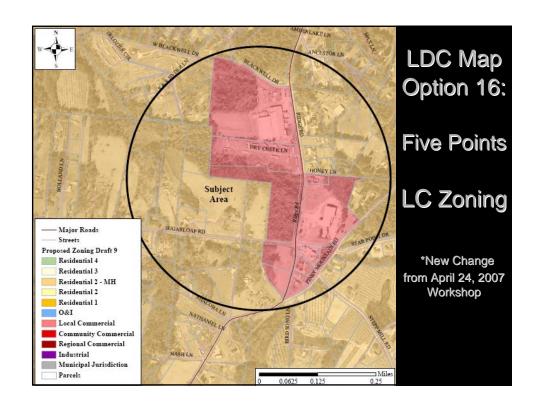

## LDC Workshop

- Staff will present 19 zoning map options and 10 text options
- Staff requests direction from the Board on each issue presented