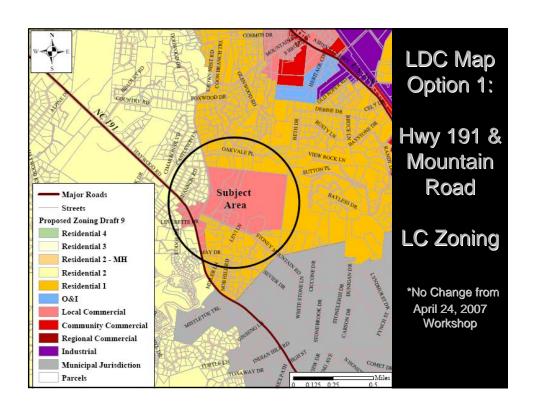

## LDC Workshop

- Staff will present 19 zoning map options and 10 text options
- Staff requests direction from the Board on each issue presented