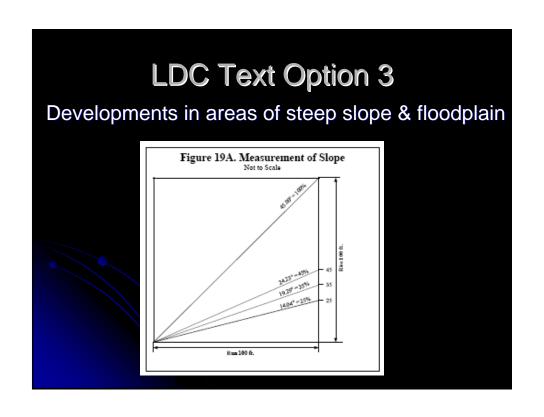

# LDC Text Option 2 Special Subdivisions Recommended Solution: •Incorporate minimum road standards

| LDC Text Option 3  Percent Slopes and Floodplains in County's Jurisdictional Area                                                                                                                                                                                                                                                                                                                                                                                                                                                                                                                                                                                                                                                                                                                                                                                                                                                                                                                                                                                                                                                                                                                                                                                                                                                                                                                                                                                                                                                                                                                                                                                                                                                                                                                                                                                                                                                                                                                                                                                                                                             |             |                               |                                     |                                        |                                                    |  |
|-------------------------------------------------------------------------------------------------------------------------------------------------------------------------------------------------------------------------------------------------------------------------------------------------------------------------------------------------------------------------------------------------------------------------------------------------------------------------------------------------------------------------------------------------------------------------------------------------------------------------------------------------------------------------------------------------------------------------------------------------------------------------------------------------------------------------------------------------------------------------------------------------------------------------------------------------------------------------------------------------------------------------------------------------------------------------------------------------------------------------------------------------------------------------------------------------------------------------------------------------------------------------------------------------------------------------------------------------------------------------------------------------------------------------------------------------------------------------------------------------------------------------------------------------------------------------------------------------------------------------------------------------------------------------------------------------------------------------------------------------------------------------------------------------------------------------------------------------------------------------------------------------------------------------------------------------------------------------------------------------------------------------------------------------------------------------------------------------------------------------------|-------------|-------------------------------|-------------------------------------|----------------------------------------|----------------------------------------------------|--|
| Slope                                                                                                                                                                                                                                                                                                                                                                                                                                                                                                                                                                                                                                                                                                                                                                                                                                                                                                                                                                                                                                                                                                                                                                                                                                                                                                                                                                                                                                                                                                                                                                                                                                                                                                                                                                                                                                                                                                                                                                                                                                                                                                                         |             | **Floodplain<br>Acreage/ % of | Total<br>Acreage                    | Percent (%) of County's                | Percent (%)<br>of County's                         |  |
| Percent (%)                                                                                                                                                                                                                                                                                                                                                                                                                                                                                                                                                                                                                                                                                                                                                                                                                                                                                                                                                                                                                                                                                                                                                                                                                                                                                                                                                                                                                                                                                                                                                                                                                                                                                                                                                                                                                                                                                                                                                                                                                                                                                                                   | Acreage     | Jurisdictional<br>Acreage     | (Lands in<br>Slope &<br>Floodplain) | Jurisdictional Acreage with Floodplain | Jurisdictional<br>Acreage<br>without<br>Floodplain |  |
| ***Less than 25%                                                                                                                                                                                                                                                                                                                                                                                                                                                                                                                                                                                                                                                                                                                                                                                                                                                                                                                                                                                                                                                                                                                                                                                                                                                                                                                                                                                                                                                                                                                                                                                                                                                                                                                                                                                                                                                                                                                                                                                                                                                                                                              | 93,357      | 6,356 / 3.6%                  | 99,713                              | 57.1                                   | 53.4                                               |  |
| 25% and greater                                                                                                                                                                                                                                                                                                                                                                                                                                                                                                                                                                                                                                                                                                                                                                                                                                                                                                                                                                                                                                                                                                                                                                                                                                                                                                                                                                                                                                                                                                                                                                                                                                                                                                                                                                                                                                                                                                                                                                                                                                                                                                               | 75,019      | 6,356 / 3.6%                  | 81,375                              | 46.6                                   | 42.9                                               |  |
| 35% and greater                                                                                                                                                                                                                                                                                                                                                                                                                                                                                                                                                                                                                                                                                                                                                                                                                                                                                                                                                                                                                                                                                                                                                                                                                                                                                                                                                                                                                                                                                                                                                                                                                                                                                                                                                                                                                                                                                                                                                                                                                                                                                                               | 46,565      | 6,356 / 3.6%                  | 52,598                              | 30.3                                   | 26.6                                               |  |
| 45% and greater                                                                                                                                                                                                                                                                                                                                                                                                                                                                                                                                                                                                                                                                                                                                                                                                                                                                                                                                                                                                                                                                                                                                                                                                                                                                                                                                                                                                                                                                                                                                                                                                                                                                                                                                                                                                                                                                                                                                                                                                                                                                                                               | 25,242      | 6,356 / 3.6%                  | 31,598                              | 18.1                                   | 14.4                                               |  |
| *County's Jurisdiction **Excludes land in the standing in the | he floodway | 32 ac (Excludes municipal     | ities, public forest lar            | ids, and land located                  | in the floodway                                    |  |