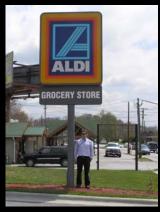

### **Recommended Solution:**

•18 feet for signs in Office, Institutional & Commercial Districts

Aldi Sign Height: 18 feet