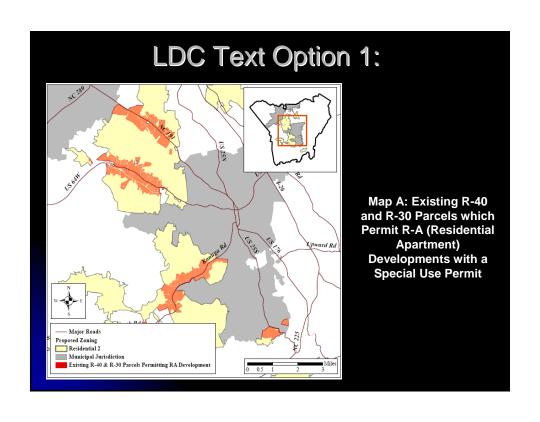

## LDC Text Option 1 Transitioning R-40 and R-30 to R2 Recommended Solution: Develop an overlay district with the following: Minimum lot requirement of 2/3 acre Increase front yard setbacks Duplexes & triplexes as special uses only