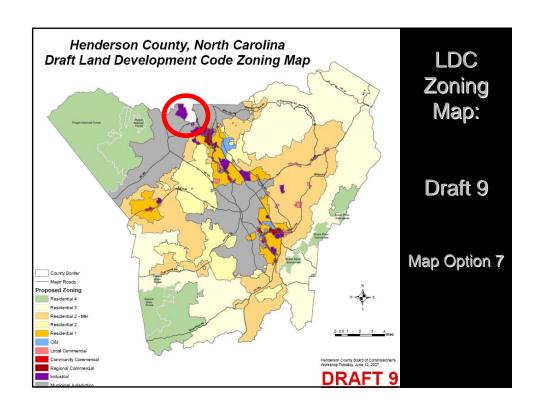

## LDC Workshop

- Staff will present 19 zoning map options and 10 text options
- Staff requests direction from the Board on each issue presented