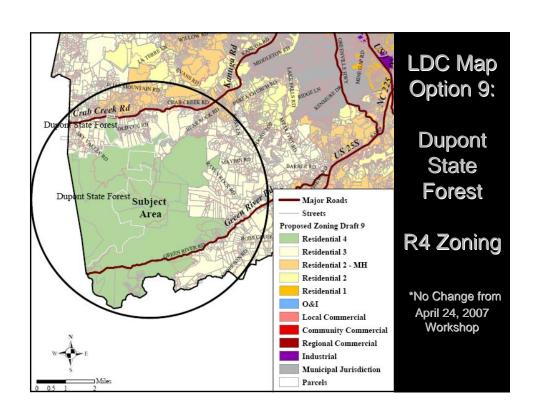

## LDC Workshop

- Staff will present 19 zoning map options and 10 text options
- Staff requests direction from the Board on each issue presented