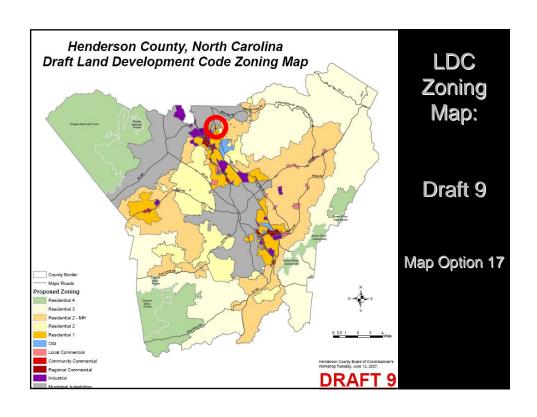

## LDC Workshop

- Staff will present 19 zoning map options and 10 text options
- Staff requests direction from the Board on each issue presented