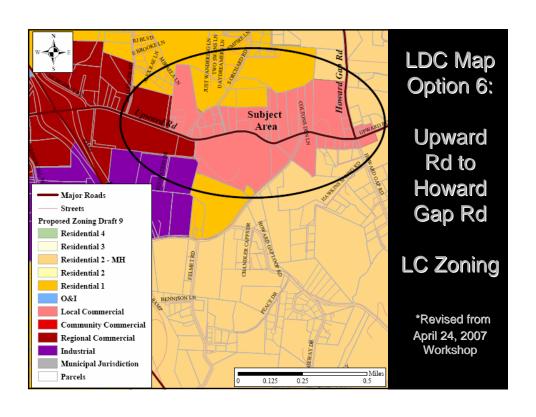

## LDC Workshop

- Staff will present 19 zoning map options and 10 text options
- Staff requests direction from the Board on each issue presented