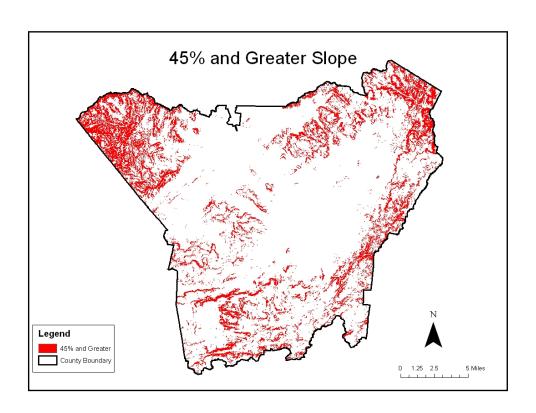

# LDC Text Option 2 Special Subdivisions Recommended Solution: •Incorporate minimum road standards

| LDC Text Option 3  Percent Slopes and Floodplains in County's Jurisdictional Area                                                                                                                                                                                                                                                                                                                                                                                                                                                                                                                                                                                                                                                                                                                                                                                                                                                                                                                                                                                                                                                                                                                                                                                                                                                                                                                                                                                                                                                                                                                                                                                                                                                                                                                                                                                                                                                                                                                                                                                                                                             |             |                               |                                     |                                        |                                                    |  |
|-------------------------------------------------------------------------------------------------------------------------------------------------------------------------------------------------------------------------------------------------------------------------------------------------------------------------------------------------------------------------------------------------------------------------------------------------------------------------------------------------------------------------------------------------------------------------------------------------------------------------------------------------------------------------------------------------------------------------------------------------------------------------------------------------------------------------------------------------------------------------------------------------------------------------------------------------------------------------------------------------------------------------------------------------------------------------------------------------------------------------------------------------------------------------------------------------------------------------------------------------------------------------------------------------------------------------------------------------------------------------------------------------------------------------------------------------------------------------------------------------------------------------------------------------------------------------------------------------------------------------------------------------------------------------------------------------------------------------------------------------------------------------------------------------------------------------------------------------------------------------------------------------------------------------------------------------------------------------------------------------------------------------------------------------------------------------------------------------------------------------------|-------------|-------------------------------|-------------------------------------|----------------------------------------|----------------------------------------------------|--|
| Slope                                                                                                                                                                                                                                                                                                                                                                                                                                                                                                                                                                                                                                                                                                                                                                                                                                                                                                                                                                                                                                                                                                                                                                                                                                                                                                                                                                                                                                                                                                                                                                                                                                                                                                                                                                                                                                                                                                                                                                                                                                                                                                                         |             | **Floodplain<br>Acreage/ % of | Total<br>Acreage                    | Percent (%) of County's                | Percent (%)<br>of County's                         |  |
| Percent (%)                                                                                                                                                                                                                                                                                                                                                                                                                                                                                                                                                                                                                                                                                                                                                                                                                                                                                                                                                                                                                                                                                                                                                                                                                                                                                                                                                                                                                                                                                                                                                                                                                                                                                                                                                                                                                                                                                                                                                                                                                                                                                                                   | Acreage     | Jurisdictional<br>Acreage     | (Lands in<br>Slope &<br>Floodplain) | Jurisdictional Acreage with Floodplain | Jurisdictional<br>Acreage<br>without<br>Floodplain |  |
| ***Less than 25%                                                                                                                                                                                                                                                                                                                                                                                                                                                                                                                                                                                                                                                                                                                                                                                                                                                                                                                                                                                                                                                                                                                                                                                                                                                                                                                                                                                                                                                                                                                                                                                                                                                                                                                                                                                                                                                                                                                                                                                                                                                                                                              | 93,357      | 6,356 / 3.6%                  | 99,713                              | 57.1                                   | 53.4                                               |  |
| 25% and greater                                                                                                                                                                                                                                                                                                                                                                                                                                                                                                                                                                                                                                                                                                                                                                                                                                                                                                                                                                                                                                                                                                                                                                                                                                                                                                                                                                                                                                                                                                                                                                                                                                                                                                                                                                                                                                                                                                                                                                                                                                                                                                               | 75,019      | 6,356 / 3.6%                  | 81,375                              | 46.6                                   | 42.9                                               |  |
| 35% and greater                                                                                                                                                                                                                                                                                                                                                                                                                                                                                                                                                                                                                                                                                                                                                                                                                                                                                                                                                                                                                                                                                                                                                                                                                                                                                                                                                                                                                                                                                                                                                                                                                                                                                                                                                                                                                                                                                                                                                                                                                                                                                                               | 46,565      | 6,356 / 3.6%                  | 52,598                              | 30.3                                   | 26.6                                               |  |
| 45% and greater                                                                                                                                                                                                                                                                                                                                                                                                                                                                                                                                                                                                                                                                                                                                                                                                                                                                                                                                                                                                                                                                                                                                                                                                                                                                                                                                                                                                                                                                                                                                                                                                                                                                                                                                                                                                                                                                                                                                                                                                                                                                                                               | 25,242      | 6,356 / 3.6%                  | 31,598                              | 18.1                                   | 14.4                                               |  |
| *County's Jurisdiction **Excludes land in the standing in the | he floodway | 32 ac (Excludes municipal     | ities, public forest lar            | ids, and land located                  | in the floodway                                    |  |