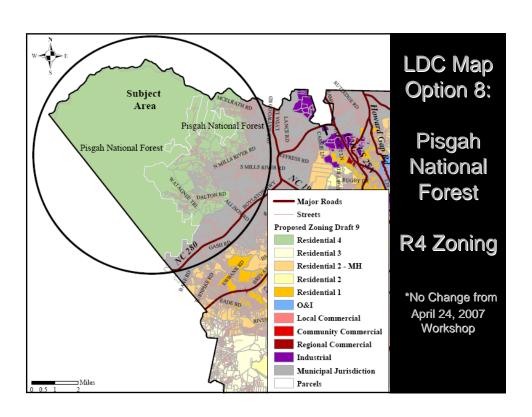

## LDC Workshop

- Staff will present 19 zoning map options and 10 text options
- Staff requests direction from the Board on each issue presented