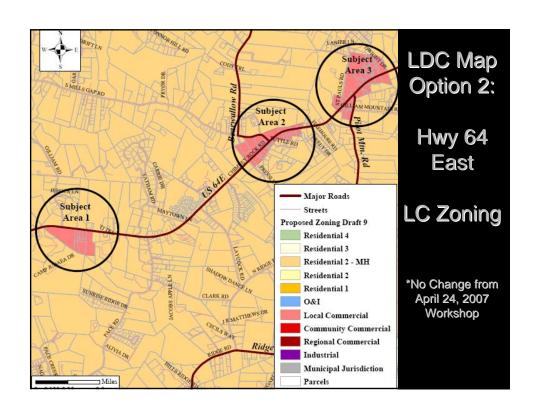

## LDC Workshop

- Staff will present 19 zoning map options and 10 text options
- Staff requests direction from the Board on each issue presented