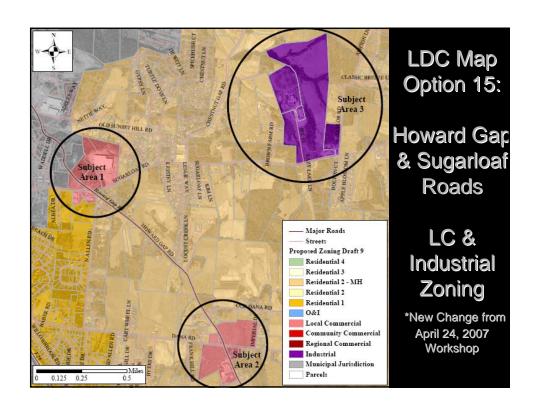

## LDC Workshop

- Staff will present 19 zoning map options and 10 text options
- Staff requests direction from the Board on each issue presented