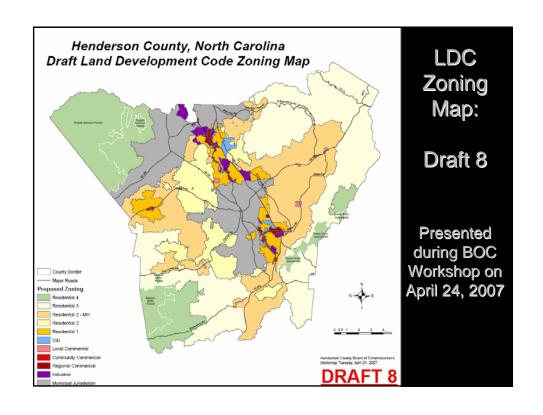

## LDC Workshop

- Staff will present 19 zoning map options and 10 text options
- Staff requests direction from the Board on each issue presented