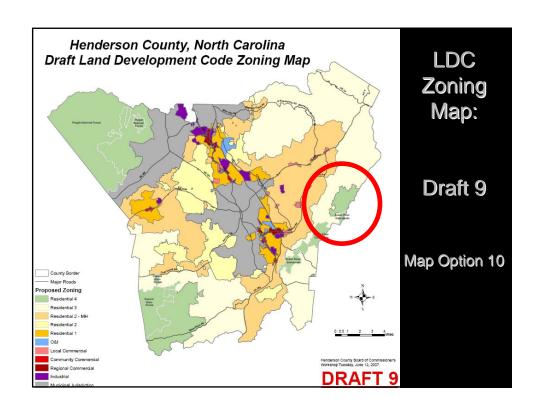

## LDC Workshop

- Staff will present 19 zoning map options and 10 text options
- Staff requests direction from the Board on each issue presented