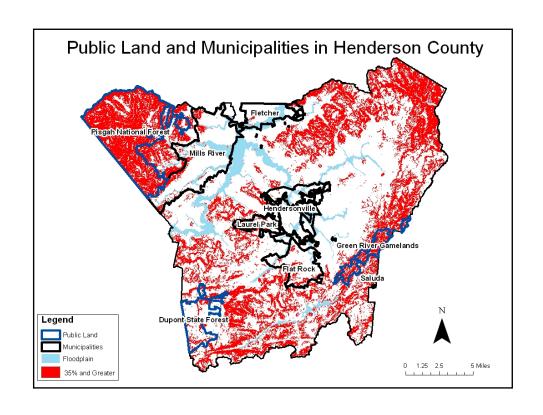

# LDC Text Option 2 Special Subdivisions Recommended Solution: •Incorporate minimum road standards

| LDC Text Option 3  Percent Slopes and Floodplains in County's Jurisdictional Area                                                                                                                                                                                                                                                                                                                                                                                                                                                                                                                                                                                                                                                                                                                                                                                                                                                                                                                                                                                                                                                                                                                                                                                                                                                                                                                                                                                                                                                                                                                                                                                                                                                                                                                                                                                                                                                                                                                                                                                                                                             |             |                               |                                     |                                        |                                                    |  |
|-------------------------------------------------------------------------------------------------------------------------------------------------------------------------------------------------------------------------------------------------------------------------------------------------------------------------------------------------------------------------------------------------------------------------------------------------------------------------------------------------------------------------------------------------------------------------------------------------------------------------------------------------------------------------------------------------------------------------------------------------------------------------------------------------------------------------------------------------------------------------------------------------------------------------------------------------------------------------------------------------------------------------------------------------------------------------------------------------------------------------------------------------------------------------------------------------------------------------------------------------------------------------------------------------------------------------------------------------------------------------------------------------------------------------------------------------------------------------------------------------------------------------------------------------------------------------------------------------------------------------------------------------------------------------------------------------------------------------------------------------------------------------------------------------------------------------------------------------------------------------------------------------------------------------------------------------------------------------------------------------------------------------------------------------------------------------------------------------------------------------------|-------------|-------------------------------|-------------------------------------|----------------------------------------|----------------------------------------------------|--|
| Slope                                                                                                                                                                                                                                                                                                                                                                                                                                                                                                                                                                                                                                                                                                                                                                                                                                                                                                                                                                                                                                                                                                                                                                                                                                                                                                                                                                                                                                                                                                                                                                                                                                                                                                                                                                                                                                                                                                                                                                                                                                                                                                                         |             | **Floodplain<br>Acreage/ % of | Total<br>Acreage                    | Percent (%) of County's                | Percent (%)<br>of County's                         |  |
| Percent (%)                                                                                                                                                                                                                                                                                                                                                                                                                                                                                                                                                                                                                                                                                                                                                                                                                                                                                                                                                                                                                                                                                                                                                                                                                                                                                                                                                                                                                                                                                                                                                                                                                                                                                                                                                                                                                                                                                                                                                                                                                                                                                                                   | Acreage     | Jurisdictional<br>Acreage     | (Lands in<br>Slope &<br>Floodplain) | Jurisdictional Acreage with Floodplain | Jurisdictional<br>Acreage<br>without<br>Floodplain |  |
| ***Less than 25%                                                                                                                                                                                                                                                                                                                                                                                                                                                                                                                                                                                                                                                                                                                                                                                                                                                                                                                                                                                                                                                                                                                                                                                                                                                                                                                                                                                                                                                                                                                                                                                                                                                                                                                                                                                                                                                                                                                                                                                                                                                                                                              | 93,357      | 6,356 / 3.6%                  | 99,713                              | 57.1                                   | 53.4                                               |  |
| 25% and greater                                                                                                                                                                                                                                                                                                                                                                                                                                                                                                                                                                                                                                                                                                                                                                                                                                                                                                                                                                                                                                                                                                                                                                                                                                                                                                                                                                                                                                                                                                                                                                                                                                                                                                                                                                                                                                                                                                                                                                                                                                                                                                               | 75,019      | 6,356 / 3.6%                  | 81,375                              | 46.6                                   | 42.9                                               |  |
| 35% and greater                                                                                                                                                                                                                                                                                                                                                                                                                                                                                                                                                                                                                                                                                                                                                                                                                                                                                                                                                                                                                                                                                                                                                                                                                                                                                                                                                                                                                                                                                                                                                                                                                                                                                                                                                                                                                                                                                                                                                                                                                                                                                                               | 46,565      | 6,356 / 3.6%                  | 52,598                              | 30.3                                   | 26.6                                               |  |
| 45% and greater                                                                                                                                                                                                                                                                                                                                                                                                                                                                                                                                                                                                                                                                                                                                                                                                                                                                                                                                                                                                                                                                                                                                                                                                                                                                                                                                                                                                                                                                                                                                                                                                                                                                                                                                                                                                                                                                                                                                                                                                                                                                                                               | 25,242      | 6,356 / 3.6%                  | 31,598                              | 18.1                                   | 14.4                                               |  |
| *County's Jurisdiction **Excludes land in the standing in the | he floodway | 32 ac (Excludes municipal     | ities, public forest lar            | ids, and land located                  | in the floodway                                    |  |