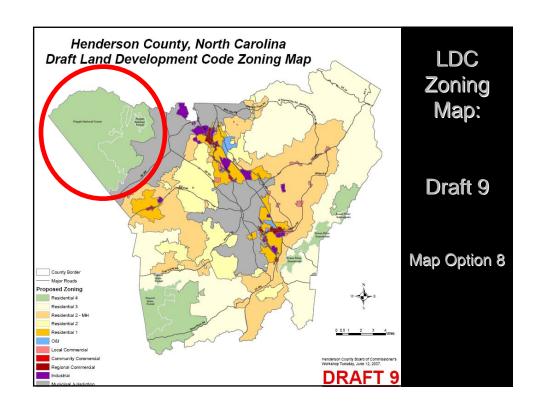

## LDC Workshop

- Staff will present 19 zoning map options and 10 text options
- Staff requests direction from the Board on each issue presented