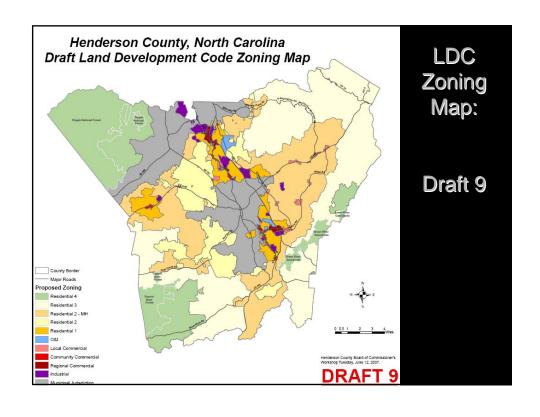

## LDC Workshop

- Staff will present 19 zoning map options and 10 text options
- Staff requests direction from the Board on each issue presented