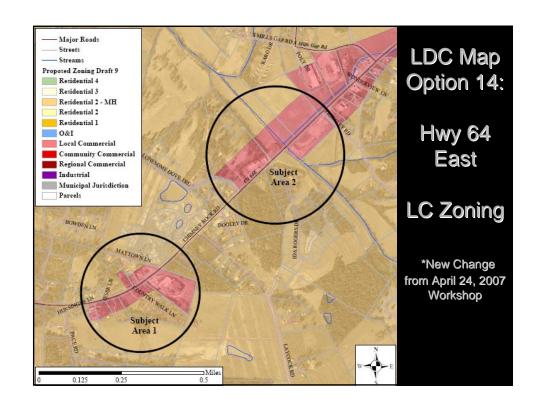

## LDC Workshop

- Staff will present 19 zoning map options and 10 text options
- Staff requests direction from the Board on each issue presented