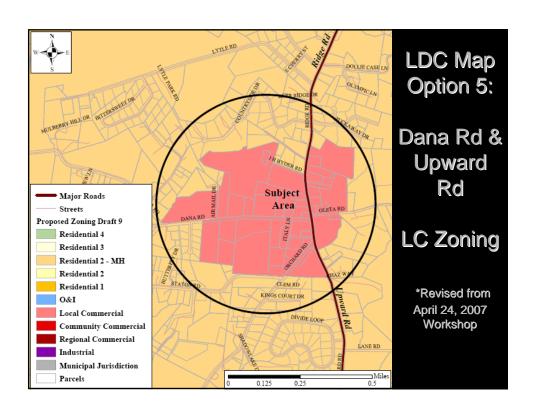

## LDC Workshop

- Staff will present 19 zoning map options and 10 text options
- Staff requests direction from the Board on each issue presented