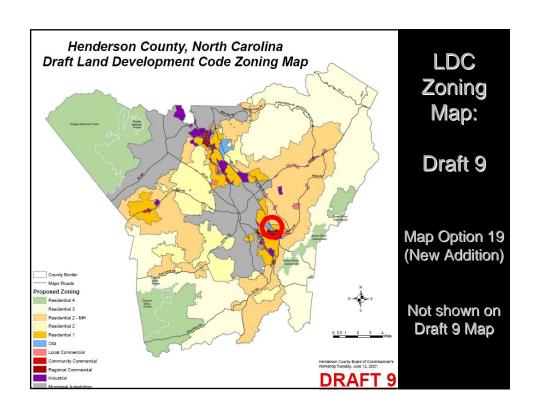

## LDC Workshop

- Staff will present 19 zoning map options and 10 text options
- Staff requests direction from the Board on each issue presented