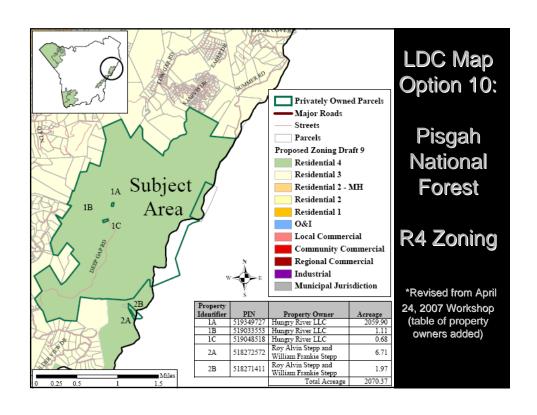

## LDC Workshop

- Staff will present 19 zoning map options and 10 text options
- Staff requests direction from the Board on each issue presented