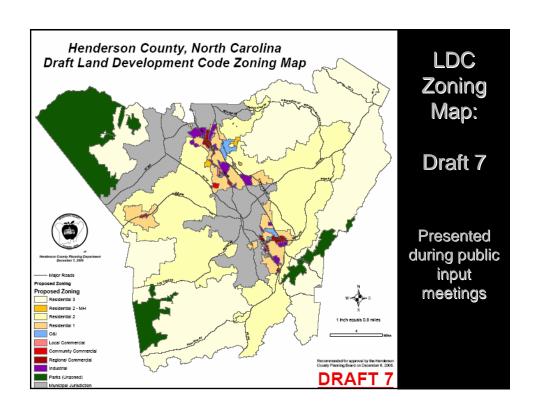

## LDC Workshop

- Staff will present 19 zoning map options and 10 text options
- Staff requests direction from the Board on each issue presented