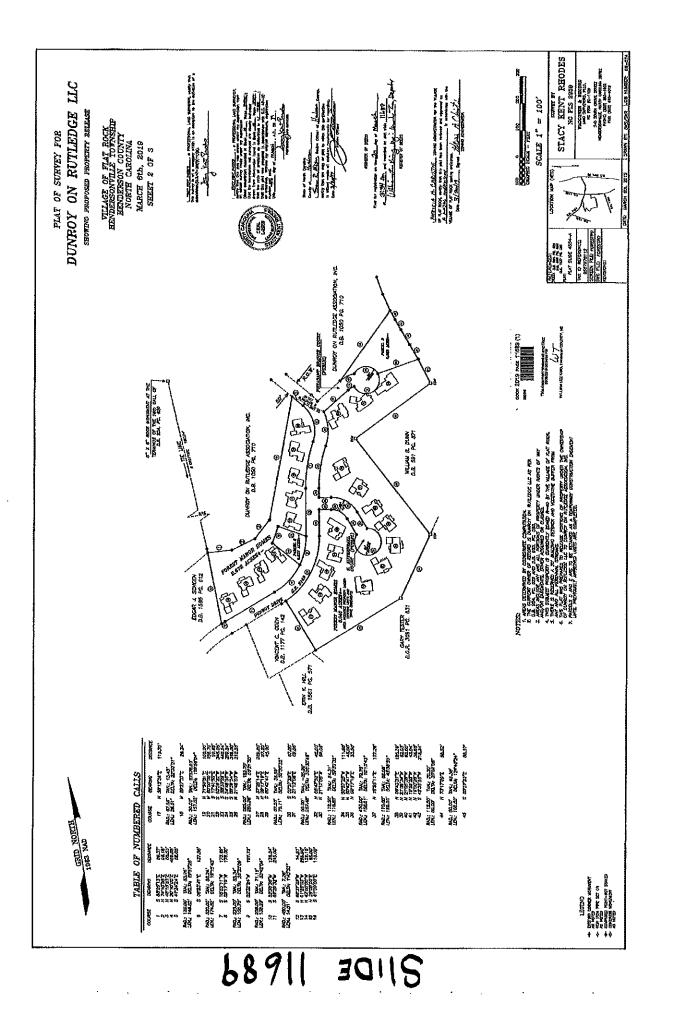

## SUBJECT: VERIFICATION OF PUBLIC RIGHT OF WAY FOR PHEASANT BRANCH COURT IN THE DUNROY ON RUTLEDGE SUBDIVISION IN HENDERSON COUNTY

The plat for the above mentioned property is recorded in the Henderson County Register of Deeds office in book 2019, page 11689 with a 45 ft. right of way. If we can be of further assistance, please advise.