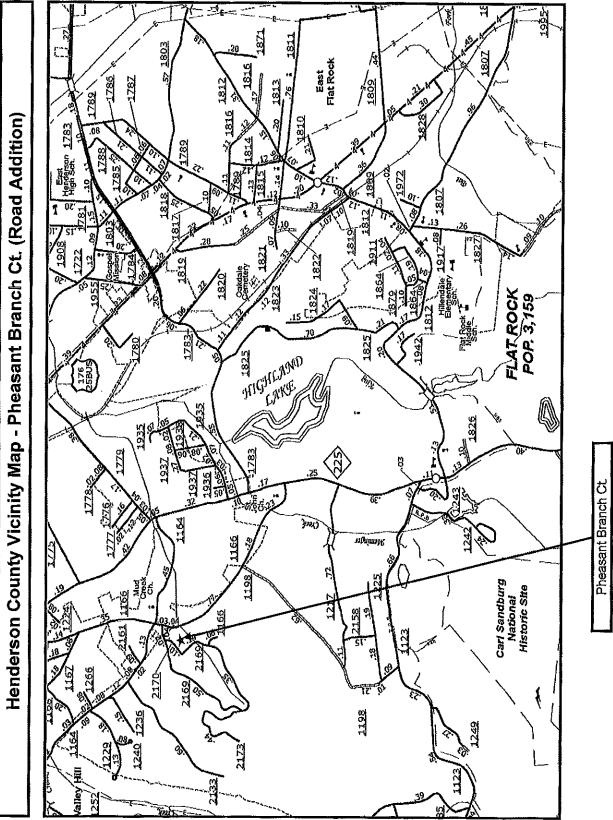

SUBJECT: Request Verification of Public Right of Way for Pheasant Branch Ct. in Henderson County.

Attached you will find a copy of the subdivision plat, and map showing location of the proposed road addition of **Pheasant Branch Ct.**, in the Dunroy on Rutledge Subdivision.

## SUBJECT: VERIFICATION OF PUBLIC RIGHT OF WAY FOR PHEASANT BRANCH COURT IN THE DUNROY ON RUTLEDGE SUBDIVISION IN HENDERSON COUNTY

The plat for the above mentioned property is recorded in the Henderson County Register of Deeds office in book 2019, page 11689 with a 45 ft. right of way. If we can be of further assistance, please advise.