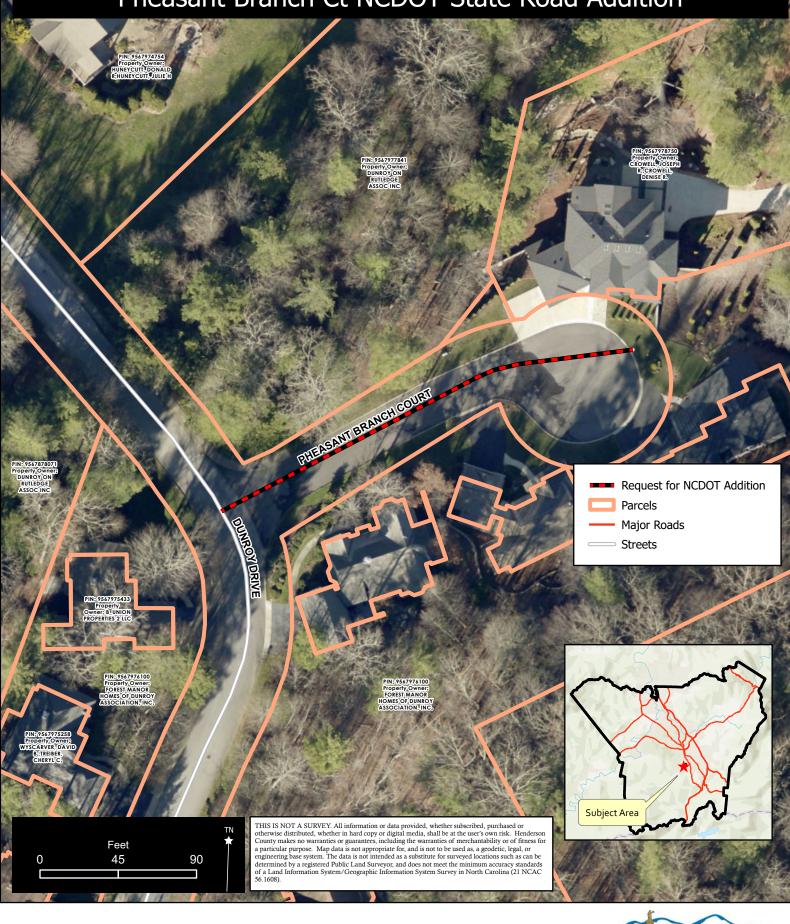

ATTACHMENTS: (1) Map of Pheasant Branch Court (2) State Road Petition for Pheasant Branch Court

# Pheasant Branch Ct NCDOT State Road Addition

Applicant: NCDOT

ROY COOPER GOVERNOR J.R. "JOEY" HOPKINS Secretary

February 14, 2024

- MEMORANDUM: Mathew P. Whitley, P.E. MPA Operations Program Manager
- FROM: Troy S. Wilson, PLS District Engineer
- SUBJECT: Secondary Road Addition Investigation Report Henderson County

## **Pheasant Branch Court**

We recommend that this road be added to the State Maintenance System. If you need additional information, please advise.

TSW/bgs

cc: Mr. Aaron (Dirk) Cody, Board of Transportation Member Mr. Chris D. Lee, Division Maintenance Engineer Ms. Wanda H. Payne, P. E. Division 14 Engineer