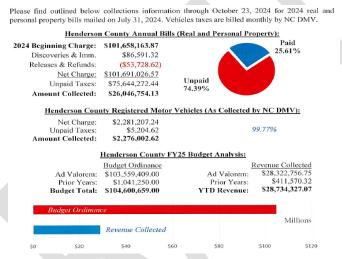

#### **Tax Collector's Report**

The report from the Tax Collector was provided for the Board's information.

#### County Financial Report/Cash Balance Report - September 2024

The September 2024 County Financial and Cash Balance Reports were provided for the Board's review.

The following are explanations for departments/programs with higher budgets to actual percentages for September: