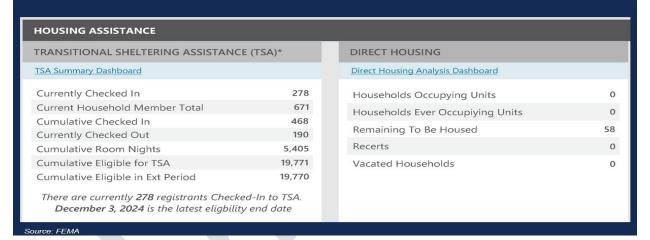

g unit established Oct. 30
- Power Restoration
  - 10 Duke customers without power as of Nov. 4
- U.S. 64/74 temporary bridge open
  - Local & emergency traffic only
- 8 Confirmed Fatalities

### **Henderson County Damage Assessment**

Unaffected 50.4k

952

Minor 1.5k

1.3k

Major

Destroyed 290

Unknown

1.3k

Total Assessments Performed

55.8k



# **USGS Landslide Map of Henderson County**



10/15/2024 Landslides Identified

86



11/1/2024 Landslides Identified

208



Mr. Brissie noted that in North Carolina counties do not maintain roads; roads are maintained by the state, municipalities, or by private individuals.



# **FEMA Individual Assistance**

- \$28 million awarded in Henderson County
- 795 FEMA Personnel Deployed in Henderson County



# FEMA Individual Assistance Cont.





Source: FEMA

# **Resource Hub**

- Has transitioned to bulk distribution for community partners.
- Non-profits, food pantries and faith-based organizations can still order supplies.
- The county is working with local and regional food banks to help distribute food supplies to local pantries.

Chairman McCall spoke about the abundance of clothing that had been donated. She said volunteers had worked tirelessly to sort and organize what was received. Seven WNC counties have already received a portion of these donations including Buncombe, Yancey, Polk, Transylvania, Mitchell, Madison, and Avery. Four non-profit agencies have shopped on a regular basis along with 43 people in need that have come to pick-up donated clothing.









# FEMA Disaster Recovery Center

Blue Ridge Commons - 2