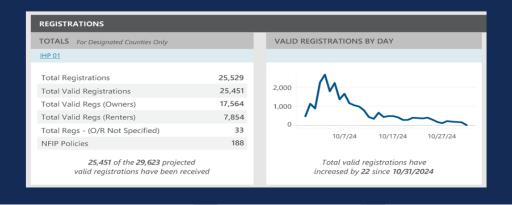

- First storm-related temporary housing unit established Oct. 30
- Power Restoration
  - 10 Duke customers without power as of Nov. 4
- U.S. 64/74 temporary bridge open
  - Local & emergency traffic only
- 8 Confirmed Fatalities

### **Henderson County Damage Assessment**

Unaffected 50.4k

952

Minor 1.5k

1.3k

Major

Destroyed 290

Unknown

1.3k

Total Assessments Performed

55.8k



# **USGS Landslide Map of Henderson County**



10/15/2024 Landslides Identified

86



11/1/2024 Landslides Identified

208



Mr. Brissie noted that in North Carolina counties do not maintain roads; roads are maintained by the state, municipalities, or by private individuals.



# **FEMA Individual Assistance**

- \$28 million awarded in Henderson County
- 795 FEMA Personnel Deployed in Henderson County



# FEMA Individual Assistance Cont.





Source: FEMA

# **Resource Hub**

- Has transitioned to bulk distribution for community partners.
- Non-profits, food pantries and faith-based organizations can still order supplies.
- The county is working with local and regional food banks to help distribute food supplies to local pantries.

Chairman McCall spoke about the abundance of clothing that had been donated. She said volunteers had worked tirelessly to sort and organize what was received. Seven WNC counties have already received a portion of these donations including Buncombe, Yancey, Polk, Transylvania, Mitchell, Madison, and Avery. Four non-profit agencies have shopped on a regular basis along with 43 people in need that have come to pick-up donated clothing.









# FEMA Disaster R