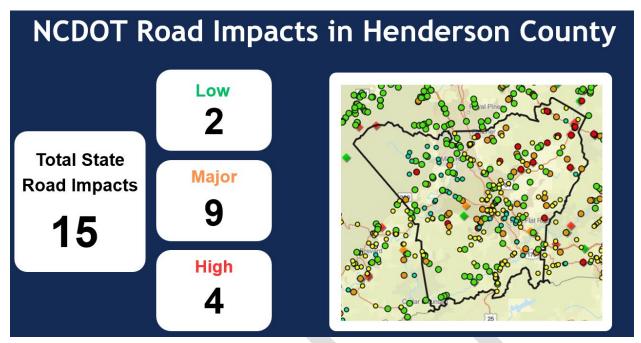

Building Services, Planning, and Tax Department staff had completed the damage assessments which were shown in the presentation provided below.



# Situation Overview

- Damage Assessments Complete
- Recovery Task Force Established
- Recovery Housing
  - o Shelter closed Oct. 24
  - First storm-related temporary housing unit established Oct. 30
- Power Restoration
  - 10 Duke customers without power as of Nov. 4
- U.S. 64/74 temporary bridge open
  - Local & emergency traffic only
- 8 Confirmed Fatalities

### **Henderson County Damage Assessment**

Unaffected 50.4k

952

Minor 1.5k

1.3k

Major

Destroyed 290

Unknown

1.3k

Total Assessments Performed

55.8k



# **USGS Landslide Map of Henderson County**



10/15/2024 Landslides Identified

86



11/1/2024 Landslides Identified

208



Mr. Brissie noted that in North Carolina counties do not maintain roads; roads are maintained by the state, municipalities, or by private individuals.



# **FEMA Individual Assistance**

- \$28 million awarded in Henderson County
- 795 FEMA Personnel Deployed in Henderson County



# FEMA Individual Assistance Cont.





Source: FEMA

# **Resource Hub**

- Has transitioned to bulk distribution for community partners.
- Non-profits, food pantries and faith-based organizations can still order supplies.
- The county is working with local and regional food banks to help distribute food supplies to local pantries.

Chairman McCall spoke about the abundance of clothing that had been donated. She said volunteers had worked tirelessly to sort and organize what was received. Seven WNC counties h