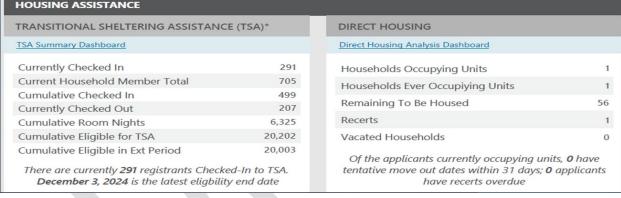

Transylvania, Mitchell, Madison, and Avery. Four non-profit agencies have shopped on a regular basis along with 43 people in need that have come to pick-up donated clothing.









# FEMA Disaster Recovery Center

Blue Ridge Commons - 2111 Asheville Highway, Hendersonville



- A one-stop shop for federal, state and local resources as residents apply for FEMA disaster assistance.
- D-SNAP Registration:
  - 7,508 applications approved in Henderson County serving 21,337 individuals.
  - \$5.2 million in benefits approved in Henderson County

\*Data is still preliminary

Assistant County Manager Chris Todd said the county was working with its partners at the DRC to hold a resource fair on November 15th-16th. More information would be forthcoming.



#### **Property Damage and Housing**







Mr. Todd said FEMA operates

within the local zoning ordinance, they cannot override the county's Land Development Code.

Today, in Henderson County, and before the storm, citizens who were constructing a home with an active building permit, could place an RV on their property to reside in throughout construction. Under the NC Building Code an RV is not considered a permanent residential dwelling because of the nature in which it is constructed. Planning staff has been reaching out to citizens that have been impacted and may need this type of temporary housing and are discussing if there are any

necessary amendments that need to be added to the LDC to allow temporary housing options. Primarily creating temporary campground expansion, possibly temporary mobile home park expansion eithe