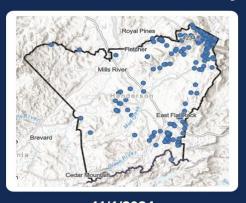

from the county and its municipalities.

Building Services, Planning, and Tax Department staff had completed the damage assessments which were shown in the presentation provided below.



# Situation Overview

- Damage Assessments Complete
- Recovery Task Force Established
- Recovery Housing
  - o Shelter closed Oct. 24
  - First storm-related temporary housing unit established Oct. 30
- Power Restoration
  - 10 Duke customers without power as of Nov. 4
- U.S. 64/74 temporary bridge open
  - Local & emergency traffic only
- 8 Confirmed Fatalities

### **Henderson County Damage Assessment**

Unaffected 50.4k

952

Minor 1.5k

1.3k

Major

Destroyed 290

Unknown

1.3k

Total Assessments Performed

55.8k



# **USGS Landslide Map of Henderson County**



10/15/2024 Landslides Identified

86



11/1/2024 Landslides Identified

208



Mr. Brissie noted that in North Carolina counties do not maintain roads; roads are maintained by the state, municipalities, or by private individuals.



# **FEMA Individual Assistance**

- \$28 million awarded in Henderson County
- 795 FEMA Personnel Deployed in Henderson County



# FEMA Individual Assistance Cont.





Source: FEMA

# **Resource Hub**

- Has transitioned to bulk distribution for community partners.
- Non-profits, food pantries and faith-based organizations can still order supplies.
- The county is working with local and regional food banks to help distribute food supplies to local pantries.

Chairman McCall spoke about the abundance of clothing that had been donated. She said volunteers had worked tirelessly to sort and organize