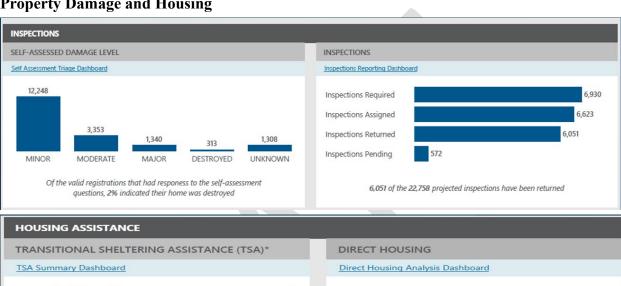

k, Transylvania, Mitchell, Madison, and Avery. Four non-profit agencies have shopped on a regular basis along with 43 people in need that have come to pick-up donated clothing.









# FEMA Disaster Recovery Center

Blue Ridge Commons - 2111 Asheville Highway, Hendersonville



- A one-stop shop for federal, state and local resources as residents apply for FEMA disaster assistance.
- D-SNAP Registration:
  - 7,508 applications approved in Henderson County serving 21,337 individuals.
  - \$5.2 million in benefits approved in Henderson County

\*Data is still preliminary

Assistant County Manager Chris Todd said the county was working with its partners at the DRC to hold a resource fair on November 15th-16th. More information would be forthcoming.



#### **Property Damage and Housing**







Mr. Todd said FEMA operates

within the local zoning ordinance, they cannot override the county's Land Development Code.

Today, in Henderson County, and before the storm, citizens who were constructing a home with an active building permit, could place an RV on their property to reside in throughout construction. Under the NC Building Code an RV is not considered a permanent residential dwelling because of the nature in which it is constructed. Planning staff has been reaching out to citizens that have been impacted and may need this type of temporary housing and are discussing if there are any

necessary amendments that need to be added to the LDC to allow temporary housing options. Primarily creating temporary campground expansion, possibly temporary mobile home park expansion eit