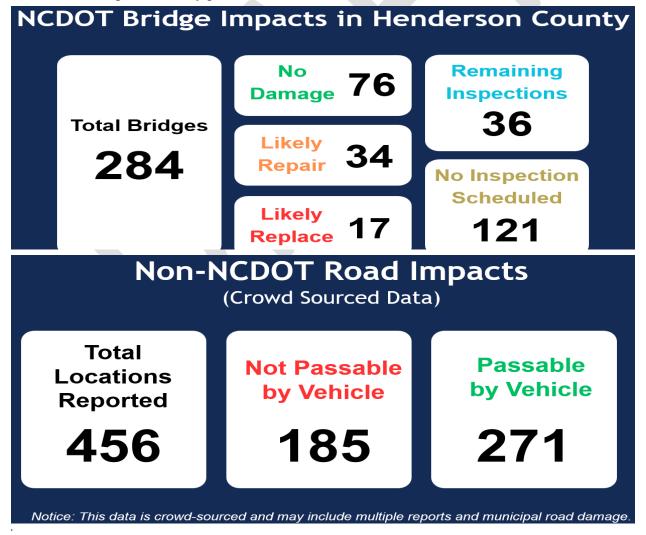

ation Overview

- Damage Assessments Complete
- Recovery Task Force Established
- Recovery Housing
  - o Shelter closed Oct. 24
  - First storm-related temporary housing unit established Oct. 30
- Power Restoration
  - 10 Duke customers without power as of Nov. 4
- U.S. 64/74 temporary bridge open
  - Local & emergency traffic only
- 8 Confirmed Fatalities

### **Henderson County Damage Assessment**

Unaffected 50.4k

952

Minor 1.5k

1.3k

Major

Destroyed 290

Unknown

1.3k

Total Assessments Performed

55.8k



# **USGS Landslide Map of Henderson County**



10/15/2024 Landslides Identified

86



11/1/2024 Landslides Identified

208



Mr. Brissie noted that in North Carolina counties do not maintain roads; roads are maintained by the state, municipalities, or by private individuals.



# **FEMA Individual Assistance**

- \$28 million awarded in Henderson County
- 795 FEMA Personnel Deployed in Henderson County



# FEMA Individual Assistance Cont.





Source: FEMA

# **Resource Hub**

- Has transitioned to bulk distribution for community partners.
- Non-profits, food pantries and faith-based organizations can still order supplies.
- The county is working with local and regional food banks to help distribute food supplies to local pantries.

Chairman McCall spoke about the abundance of clothing that had been donated. She said volunteers had worked tirelessly to sort and organize what was received. Seven WNC counties have already received a portion of these donations including Buncombe, Yancey, Polk, Transylvania, Mitchell, Madison, and Avery. Four non-profit agencies h