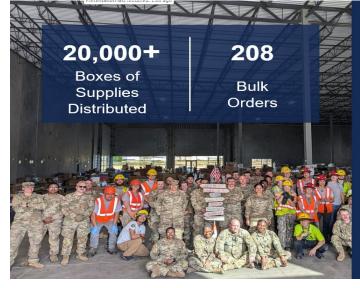

unit established Oct. 30
- Power Restoration
  - 10 Duke customers without power as of Nov. 4
- U.S. 64/74 temporary bridge open
  - Local & emergency traffic only
- 8 Confirmed Fatalities

### **Henderson County Damage Assessment**

Unaffected 50.4k

952

Minor 1.5k

1.3k

Major

Destroyed 290

Unknown

1.3k

Total Assessments Performed

55.8k



# **USGS Landslide Map of Henderson County**



10/15/2024 Landslides Identified

86



11/1/2024 Landslides Identified

208



Mr. Brissie noted that in North Carolina counties do not maintain roads; roads are maintained by the state, municipalities, or by private individuals.



# **FEMA Individual Assistance**

- \$28 million awarded in Henderson County
- 795 FEMA Personnel Deployed in Henderson County



# FEMA Individual Assistance Cont.





Source: FEMA

# **Resource Hub**

- Has transitioned to bulk distribution for community partners.
- Non-profits, food pantries and faith-based organizations can still order supplies.
- The county is working with local and regional food banks to help distribute food supplies to local pantries.

Chairman McCall spoke about the abundance of clothing that had been donated. She said volunteers had worked tirelessly to sort and organize what was received. Seven WNC counties have already received a portion of these donations including Buncombe, Yancey, Polk, Transylvania, Mitchell, Madison, and Avery. Four non-profit agencies have shopped on a regular basis along with 43 people in need that have come to pick-up donated clothing.









# FEMA Disaster Recovery Center

Blue Ridge Commons - 211