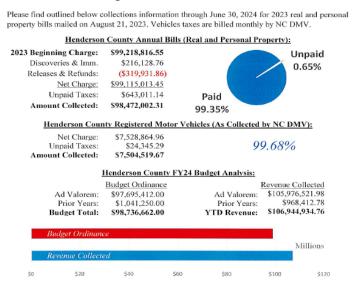

HENDERSON COUNTY

|                                                       |                            | FINANCIAL R            |                          |                  |                |                          |
|-------------------------------------------------------|----------------------------|------------------------|--------------------------|------------------|----------------|--------------------------|
|                                                       |                            | MAY 202                |                          |                  |                |                          |
|                                                       |                            | GENERAL FUND           | DEVENILE                 |                  |                |                          |
|                                                       | BUDGET                     | CURRENT MONTH          | YEAR TO DATE             | % USED           | ENCUMBRANCES   | TOTAL                    |
| General Fund                                          | 205,677,904.00             | 7,788,780.18           | 178,351,463.79           | 86.7%            | -              | 178,351,463.79           |
|                                                       |                            | GENERAL FUND EX        | DENDITURES               |                  |                |                          |
|                                                       | BUDGET                     | CURRENT MONTH          | YEAR TO DATE             | % USED           | ENCUMBRANCES   | TOTAL                    |
| Governing Body                                        | 695,655.00                 | 33,078.70              | 522,738.06               | 75.14%           | 147.26         | 522,885.32               |
| Dues/Non-Profit Contribution                          | 829,896.00                 | 993.94                 | 800,235.02               | 96.43%           | -              | 800,235.02               |
| County Manager                                        | 470,511.00                 | 24,575.98              | 284,002.42               | 60.36%           | -              | 284,002.42               |
| Administrative Services                               | 823,862.00                 | 55,885.38              | 743,468.85               | 90.24%           | -              | 743,468.85               |
| Human Resources                                       | 1,442,456.00               | 101,224.31             | 1,270,962.85             | 88.11%           | 17,028.40      | 1,287,991.25             |
| Elections                                             | 1,127,819.00               | 84,280.80              | 951,195.76               | 84.34%           | 12,771.25      | 963,967.01               |
| Finance                                               | 1,344,653.00               | 88,788.30              | 1,162,652.51             | 86.46%           | -              | 1,162,652.51             |
| County Assessor Tax Collector                         | 2,133,023.00               | 149,743.20             | 1,680,212.54             | 78.77%<br>79.14% | -              | 1,680,212.54             |
| Legal                                                 | 589,966.00<br>1.086.063.00 | 39,949.50<br>82.641.07 | 466,928.59<br>956.723.06 | 79.14%<br>88.09% | -              | 466,928.59<br>956.723.06 |
| Register of Deeds                                     | 725.643.00                 | 42.160.52              | 634.910.01               | 87.38%           | -              | 634.910.01               |
| Facility Services                                     | 6.367.233.00               | 412,970.27             | 4.385.132.59             | 68.87%           | 484,924,98     | 4,870,057,57             |
| Garage                                                | 553,002.00                 | 33,435,47              | 363.282.00               | 65.69%           | 404,924.90     | 363,282.00               |
| Court Facilities                                      | 153,000.00                 | 15,479.70              | 118,236.65               | 77.28%           | 4.425.00       | 122.662.65               |
| Information Technology                                | 6,621,962.00               | 243.826.34             | 4,763,203,12             | 71.93%           | 213.106.24     | 4.976.309.36             |
| Sheriff Department                                    | 23,943,857.00              | 1.694.395.66           | 20.350.339.12            | 84,99%           | 418.961.67     | 20.769.300.79            |
| Detention Facility                                    | 6.810.459.00               | 401,409,42             | 5,355,406,26             | 78.64%           | 137,148,16     | 5.492.554.42             |
| Emergency Management                                  | 927.618.00                 | 63.833.82              | 710.620.80               | 76.61%           | 85.220.90      | 795.841.70               |
| Fire Services                                         | 1.115.871.00               | 86,993.12              | 671.328.71               | 60.16%           | 20.304.31      | 691.633.02               |
| Building Services                                     | 1.655.748.00               | 118,894,30             | 1.413.947.85             | 85.40%           | -              | 1,413,947,85             |
| Wellness Clinic                                       | 1,460,986.00               | 97,374.81              | 1,268,108.41             | 86.80%           | 21,789.03      | 1,289,897.44             |
| Emergency Medical Services                            | 12,537,042.00              | 822,884.44             | 10,189,848.59            | 81.28%           | 30,557.23      | 10,220,405.82            |
| Animal Services                                       | 963,795.00                 | 63,912.37              | 703,787.72               | 73.02%           | 25,227.53      | 729,015.25               |
| Rescue Squad                                          | 757,750.00                 | (277.70)               | 767,191.63               | 101.25%          | -              | 767,191.63               |
| Forestry Services                                     | 151,972.00                 | 5,552.40               | 39,909.50                | 26.26%           | _              | 39,909.50                |
| Soil & Water Conservation                             | 1,009,983.00               | 305,804.46             | 698,374.24               | 69.15%           | 13,416.00      | 711,790.24               |
| Planning                                              | 1,026,955.00               | 70,422.27              | 824,641.83               | 80.30%           | 5,400.00       | 830,041.83               |
| Code Enforcement Services                             | 331,303.00                 | 22,095.07              | 267,702.56               | 80.80%           | -              | 267,702.56               |
| Site Development                                      | 331,040.00                 | 15,546.94              | 251,238.88               | 75.89%           | 1,831.90       | 253,070.78               |
| Heritage Museum                                       | 100,000.00                 | 8,333.33               | 91,666.63                | 91.67%           | -              | 91,666.63                |
| Cooperative Extension                                 | 682,639.00                 | 59,856.18              | 621,748.49               | 91.08%           | -              | 621,748.49               |
| Project Management                                    | 267,360.00                 | 22,267.38              | 204,676.55               | 76.55%           | _              | 204,676.55               |
| Economic Development                                  | 945,777.00                 | 97,500.00              | 802,558.05               | 84.86%           | -              | 802,558.05               |
| Agri - Business                                       | 220,084.00                 |                        | 170,000.00               | 77.24%           |                | 170,000.00               |
| Public Health                                         | 12,403,028.00              | 863,259.60             | 9,422,550.55             | 75.97%           | 261,245.56     | 9,683,796.11             |
| Environmental Health<br>H&CC Block Grant              | 1,876,787.00               | 125,025.73             | 1,548,185.58             | 82.49%<br>86.97% | -              | 1,548,185.58             |
|                                                       | 844,293.00                 | 66,096.50              | 734,242.25               |                  | -              | 734,242.25               |
| Medical Services - Autopsies                          | 90,000.00                  | 4,350.00               | 58,550.00                | 65.06%<br>51.54% | -              | 58,550.00<br>171,953.62  |
| Strategic Behavioral Health<br>Mental Health Services | 333,615.00<br>528.612.00   | 15,915.30              | 171,953.62<br>528.612.00 | 100.00%          | _              | 1/1,953.62<br>528.612.00 |
| Rural Transportation Assist Program                   | 201.384.00                 | 26.671.31              | 194,011.70               | 96.34%           | _              | 194,011.70               |
| Social Services                                       | 22,754,609.00              | 1.621.496.44           | 18.325.623.87            | 80.54%           | 9.452.87       | 18.335.076.74            |
| Juvenile Justice Programs                             | 302,020.00                 | 41,831.50              | 300,133.22               | 99.38%           | 5,432.07       | 300,133.22               |
| Veterans Services                                     | 245,704.00                 | 14.381.16              | 184.258.29               | 74.99%           | _              | 184,258,29               |
| Library                                               | 4,249,520.00               | 360,993.47             | 3,590,209.60             | 84.49%           | 124,230.19     | 3,714,439.79             |
| Recreation                                            | 3.328.931.00               | 224.796.81             | 2,621,164.74             | 78.74%           | 94.840.66      | 2.716.005.40             |
| Public Education                                      | 40.128.000.00              | 458,333,33             | 39,669,666,63            | 98.86%           |                | 39.669.666.63            |
| Debt Service                                          | 19,178,617.00              | 5,843,036.34           | 19,156,033.61            | 99.88%           | _              | 19,156,033.61            |
| Non-Departmental                                      | 4,863,137.00               | 793,706.69             | 3,564,281.45             | 73.29%           | _              | 3,564,281.45             |
| Interfund Transfers                                   | 14,143,664.00              | 1,385,158.84           | 13,107,652.24            | 92.68%           | <u>-</u>       | 13,107,652.24            |
| TOTAL                                                 | 205,677,904.00             | 17,210,884.77          | 177,684,109.20           |                  | 1,982,030.14   | 179,666,139.34           |
| Net Revenues over (under) Exp                         | _                          | (9,422,104.59)         | 667.354.59               |                  | (1.982.030.14) | (1,314,675,55)           |