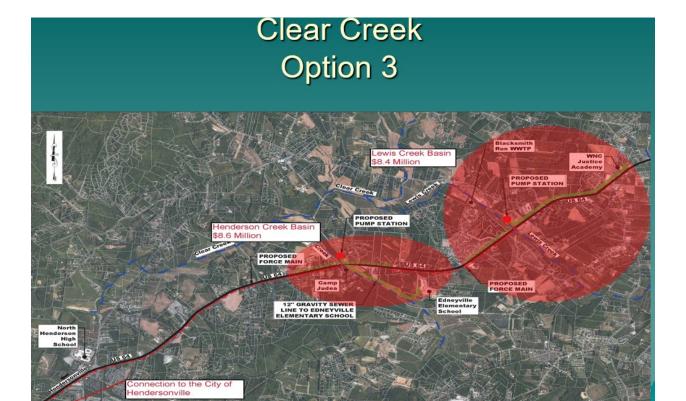

reduced WWTP serving as much of the US 64 corridor as possible with gravity sewer in the Henderson Creek and Lewis Creek Basins.
- A connection to the Hendersonville system serving as much of the US 64 corridor as possible with gravity sewer in the Henderson Creek and Lewis Creek basins.





Vice-Chair Edney stated that he had asked that the Laurel Branch also be included in the options. Mr. Buie said that he could go back and look at that cost. Option two, as the Board saw, was about \$21.5 million. If the lines that were dashed were delayed or eliminated, that cost goes down to about \$18.7 million. He said county staff had confirmed that the funding available for this option was approximately \$18 million. There was a gap in funding, but the estimated costs did include contingency.





## Summary of Estimated Costs

- Option 2 \$21.5 Million
- Option 2 \$18.7 Million without add/alternate sewer lines on US 64
- Staff has confirmed funding available for this option is \$17,929,789
- Option 3 \$17.0 Million
- Option 3 \$14.2 Million without add/alternate sewer lines on US 64
- Staff has confirmed funding available for this option is \$17,069,789

Mr. Buie mentioned that the Laurel Branch option would slightly exceed the available funding but could be added as an add/alternate. This would allow WGLA to design and bid for it, with the option for the county to incorporate it if within budget constraints. Edney said this should be included as an add/alternate at a minimum. Buie estimated the cost of adding Laurel Branch to be \$3.5 million, which would bring the total cost t