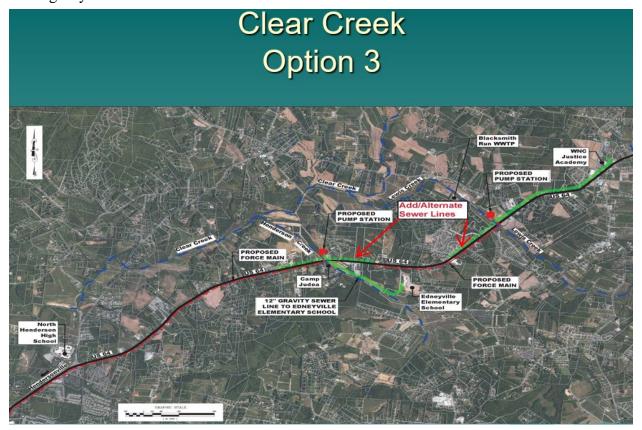

A reduced WWTP serving as much of the US 64 corridor as possible with gravity sewer in the Henderson Creek and Lewis Creek Basins.
- A connection to the Hendersonville system serving as much of the US 64 corridor as possible with gravity sewer in the Henderson Creek and Lewis Creek basins.





Vice-Chair Edney stated that he had asked that the Laurel Branch also be included in the options. Mr. Buie said that he could go back and look at that cost. Option two, as the Board saw, was about \$21.5 million. If the lines that were dashed were delayed or eliminated, that cost goes down to about \$18.7 million. He said county staff had confirmed that the funding available for this option was approximately \$18 million. There was a gap in funding, but the estimated costs did include contingency.





## Summary of Estimated Costs

- Option 2 \$21.5 Million
- Option 2 \$18.7 Million without add/alternate sewer lines on US 64
- Staff has confirmed funding available for this option is \$17,929,789
- Option 3 \$17.0 Million
- Option 3 \$14.2 Million without add/alternate sewer lines on US 64
- Staff has confirmed funding available for this option is \$17,069,789

Mr. Buie mentioned that the Laurel Branch option would slightly exceed the available funding but could be added as an add/alternate. This would allow WGLA to design and bid for it, with the option for the county to incorporate it if within budget constraints. Edney said this should be included as an add/alternate at a minimum. Buie estimated the cost of adding Laurel Branch to be \$3.5 million, which would bring the total cost