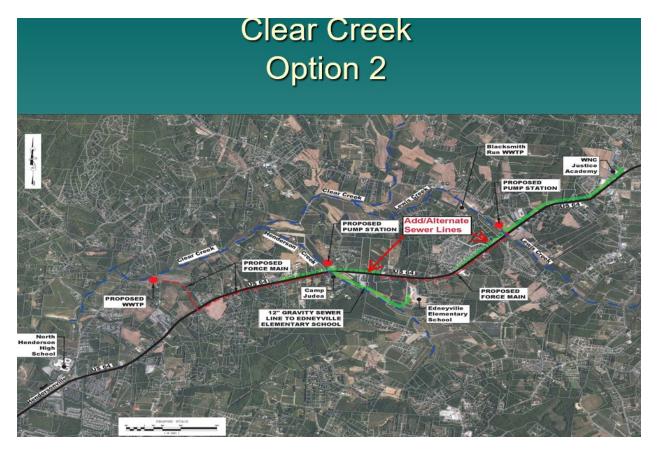

nd seek a discharge permit in April 2022. The permit would not be issued until two years later by the state. The time between that draft permit and the issuance of the permit was approximately ten months.

Marcus Jones referred to a Special Called Meeting that was held the previous week to discuss Clear Creek Sewer options. During that meeting, Staff and consultants received direction from the Board on two specific options to explore in detail. Will Buie with WGLA presented those options as follows:

- A reduced WWTP serving as much of the US 64 corridor as possible with gravity sewer in the Henderson Creek and Lewis Creek Basins.
- A connection to the Hendersonville system serving as much of the US 64 corridor as possible with gravity sewer in the Henderson Creek and Lewis Creek basins.





Vice-Chair Edney stated that he had asked that the Laurel Branch also be included in the options. Mr. Buie said that he could go back and look at that cost. Option two, as the Board saw, was about \$21.5 million. If the lines that were dashed were delayed or eliminated, that cost goes down to about \$18.7 million. He said county staff had confirmed that the funding available for this option was approximately \$18 million. There was a gap in funding, but the estimated costs did include contingency.





## Summary of Estimated Costs

- Option 2 \$21.5 Million
- Option 2 \$18.7 Million without add/alternate sewer lines on US 64
- Staff has confirmed funding available for this option is \$17,929,789
- Option 3 \$17.0 Million
- Option 3 \$14.2 Million without add/alternate sewer lines on U