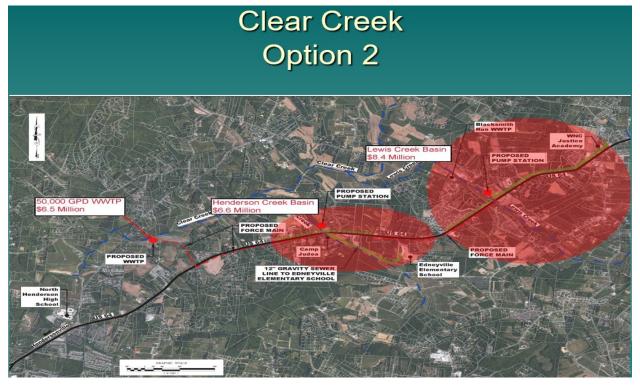

seek a discharge permit in April 2022. The permit would not be issued until two years later by the state. The time between that draft permit and the issuance of the permit was approximately ten months.

Marcus Jones referred to a Special Called Meeting that was held the previous week to discuss Clear Creek Sewer options. During that meeting, Staff and consultants received direction from the Board on two specific options to explore in detail. Will Buie with WGLA presented those options as follows:

- A reduced WWTP serving as much of the US 64 corridor as possible with gravity sewer in the Henderson Creek and Lewis Creek Basins.
- A connection to the Hendersonville system serving as much of the US 64 corridor as possible with gravity sewer in the Henderson Creek and Lewis Creek basins.





Vice-Chair Edney stated that he had asked that the Laurel Branch also be included in the options. Mr. Buie said that he could go back and look at that cost. Option two, as the Board saw, was about \$21.5 million. If the lines that were dashed were delayed or eliminated, that cost goes down to about \$18.7 million. He said county staff had confirmed that the funding available for this option was approximately \$18 million. There was a gap in funding, but the estimated costs did include contingency.





## Summary of Estimated Costs

- Option 2 \$21.5 Million
- Option 2 \$18.7 Million without add/alternate sewer lines on US 64
- Staff has confirmed funding available for this option is \$17,929,789
- Option 3 \$17.0 Million
- Option 3 \$14.2 Million without add/alternate sewer lines on US