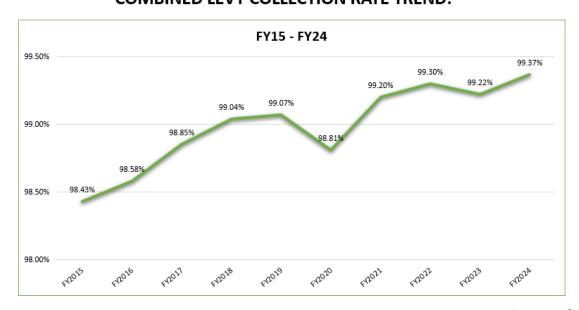

| \$ | 10,769,451.91 |  |  |
| Unpaid Levy        | \$ | 24,345.29    | \$ | 2,967.18       | \$ | 9,017.43               | \$ | 36,329.90     |  |  |
| Interest Collected | \$ | 59,785.36    | \$ | 9,140.93       | \$ | 14,678.39              | \$ | 83,604.68     |  |  |
| TOTAL              | \$ | 7,588,650.32 | \$ | 1,233,184.81   | \$ | 2,067,551.36           | \$ | 10,889,386.49 |  |  |

# The following slides focus only on the County Levy for Annual Bills and do not include Fire Districts and/or Municipal Districts

#### FISCAL YEAR-END COLLECTION RATES

|               | FY2024 | FY2023 |
|---------------|--------|--------|
| Annual Levy   | 99.35% | 99.17% |
| RMV Levy      | 99.68% | 99.72% |
| Combined Levy | 99.37% | 99.22% |

#### COMBINED LEVY COLLECTION RATE TREND:



# LEVY COLLECTED COMPARED TO FY2024 BUDGETED PROPERTY TAX REVENUE

|        |               | LEVY COLLECTED    | \$ COLLECTED<br>OVER (UNDER) |
|--------|---------------|-------------------|------------------------------|
|        | LEVY BUDGETED | (\$ DEPOSITED)    | BUDGET                       |
| FY2024 | \$ 98,736,662 | \$ 106,944,934.76 | \$ 8,208,272.76              |
| FY2023 | \$ 95,439,998 | \$ 100,037,258.80 | \$ 4,597,260.80              |
| FY2022 | \$ 92,107,728 | \$ 96,697,252.46  | \$ 4,589,524.46              |
| FY2021 | \$ 88,629,211 | \$ 93,935,287.74  | \$ 5,306,076.74              |
| FY2020 | \$ 87,128,532 | \$ 90,966,806.18  | \$ 3,838,274.18              |
| FY2019 | \$ 76,722,389 | \$ 80,239,454.85  | \$ 3,517,065.85              |
| FY2018 | \$ 74,231,301 | \$