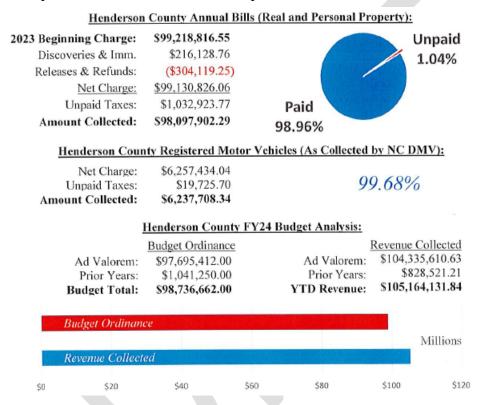

### **Tax Collector's Report**

The report from the Tax Collector was provided for the Board's information.