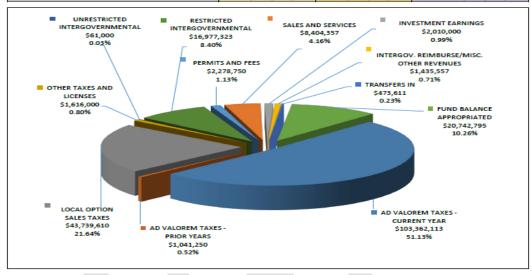

### HENDERSON COUNTY FY 2024-2025 PROPOSED BUDGET - REVENUES

| GENERAL FUND                             | FY 2024<br>ADOPTED BUDGET | FY 2024<br>REVISED BUDGET | FY 2025<br>PROPOSED BUDGET |
|------------------------------------------|---------------------------|---------------------------|----------------------------|
| AD VALOREM TAXES - CURRENT YEAR          | \$97,695,412              | \$97,695,412              | \$103,362,113              |
| AD VALOREM TAXES - PRIOR YEARS           | \$1,041,250               | \$1,041,250               | \$1,041,250                |
| LOCAL OPTION SALES TAXES                 | \$41,726,791              | \$41,726,791              | \$43,739,610               |
| OTHER TAXES AND LICENSES                 | \$1,655,000               | \$5,355,000               | \$1,616,000                |
| UNRESTRICTED INTERGOVERNMENTAL           | \$50,000                  | \$50,000                  | \$61,000                   |
| RESTRICTED INTERGOVERNMENTAL             | \$16,869,371              | \$19,084,175              | \$16,977,323               |
| PERMITS AND FEES                         | \$2,067,735               | \$2,072,735               | \$2,278,750                |
| SALES AND SERVICES                       | \$8,232,966               | \$8,319,321               | \$8,404,357                |
| INVESTMENT EARNINGS                      | \$1,505,000               | \$1,505,000               | \$2,010,000                |
| INTERGOV. REIMBURSE/MISC. OTHER REVENUES | \$1,344,388               | \$1,618,894               | \$1,435,557                |
| TRANSFERS IN                             | \$72,217                  | \$2,101,288               | \$473,611                  |
| FUND BALANCE APPROPRIATED                | \$22,848,365              | \$24,327,052              | \$20,742,795               |
| TOTAL GENERAL FUND REVENUES              | \$195,108,495             | \$204,896,918             | \$202,142,366              |