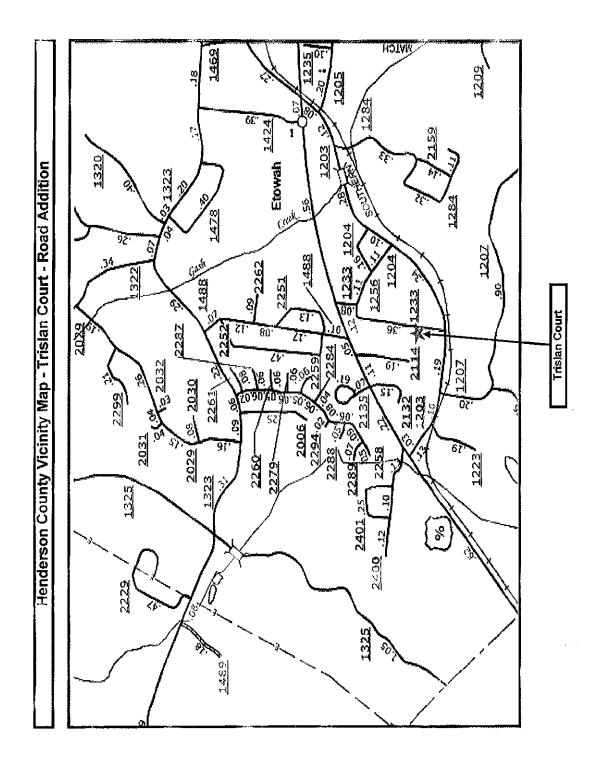

| PROPERTY OWNERS<br>Mailing Address<br>52 Trislar Ct Etowah<br>124 Sunsofhill Dr<br>53 Thomas Etaw                        | <u>Telephone</u><br>NC 28729 828-384-9083<br>801-580-6474<br>2MNK 75729 828 553 518                 |
| Mailing Address: Some                                  | PROPERTY OWNERS<br>Mailling Address<br>52 Trislow CH Etowoh<br>124 Sunsofhill Dr<br>53 Thelenct Etow<br>41 Thes Jan Cuto | <u>Telephone</u><br>NC 28709 828-384-908-3<br>801-580-6474<br>MAK 75739 OD8 553 549<br>828-0076-555 |
| Mailing Address: Some                                  | PROPERTY OWNERS<br>Mailling Address<br>52 Trislow CH Etowoh<br>124 Sunsofhill Dr<br>53 Thelenct Etow<br>41 Thes Jan Cuto | <u>Telephone</u><br>NC 28709 828-384-908-3<br>801-580-6474<br>MAK 75739 828 553 519<br>828-6276-55  |





Henderson County - Trislan Court - Road Addition

,

Slide 3021



ł