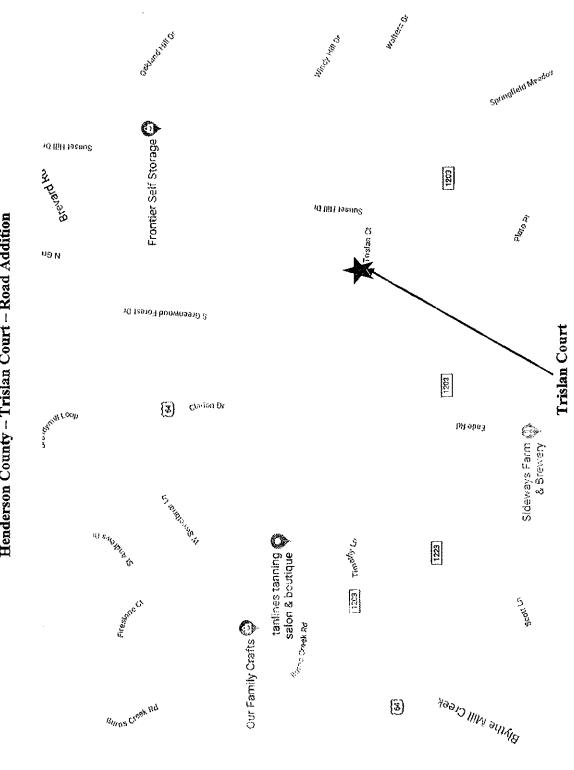

| PROPERTY OWNERS<br>Mailing Address<br>52 Trislar Ct Etowah<br>124 Sunsofhill Dr<br>53 Thomas Etaw                        | <u>Telephone</u><br>NC 28729 828-384-9083<br>801-580-6474<br>2MNK 75729 828 553 518                 |
| Mailing Address: Some                                  | PROPERTY OWNERS<br>Mailling Address<br>52 Trislow CH Etowoh<br>124 Sunsofhill Dr<br>53 Thelenct Etow<br>41 Thes Jan Cuto | <u>Telephone</u><br>NC 28709 828-384-908-3<br>801-580-6474<br>MAK 75739 OD8 553 549<br>828-0076-555 |
| Mailing Address: Some                                  | PROPERTY OWNERS<br>Mailling Address<br>52 Trislow CH Etowoh<br>124 Sunsofhill Dr<br>53 Thelenct Etow<br>41 Thes Jan Cuto | <u>Telephone</u><br>NC 28709 828-384-908-3<br>801-580-6474<br>MAK 75739 828 553 519<br>828-6276-55  |





Henderson County - Trislan Court - Road Addition

,

Slide 3021



ł