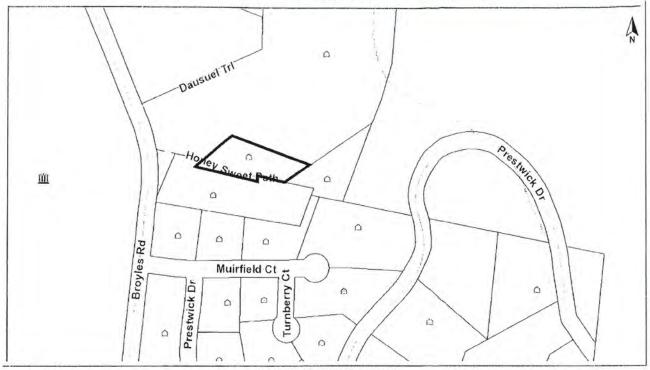

#### **SUMMARY OF REQUEST:**

Staff received a petition from Mr. Thomas Plott, requesting the closure of a platted Right of Way (ROW) located off Muirfield Ct. in the Rugby Highlands Subdivision. The petitioner is requesting a 60-foot ROW shared by the petitioner and a neighbor to be closed and property resurveyed to show closure. The Board approved a Resolution of Intention to close the ROW and to hold a public hearing on this ROW closure at its May 16, 2018 meeting. On July 18, 2018 after hearing public comments, the Board voted to continue the hearing to the August 15<sup>th</sup> meeting due to concerns raised by and adjacent property owner.