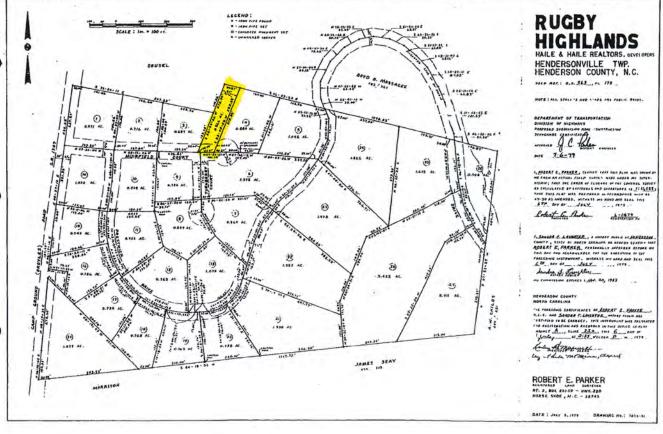

**ROW Deed Research.** Staff researched the deed history of the Clark property (a questionable land locked parcel to the north) and obtained all the deeds for the property dating back to 1892. The 1916 deed referenced an existing ROW. The Henderson County Land Records mapped the ROW referenced in the deed along the subject property from Broyles Road. The width of the ROW is unknown. The exact location is unclear, but the ROW does run parallel along Honey Sweet Drive to such a degree that staff believes that this is the approximate location of the original ROW to the Clark property (see attached deeds and Land Records map).