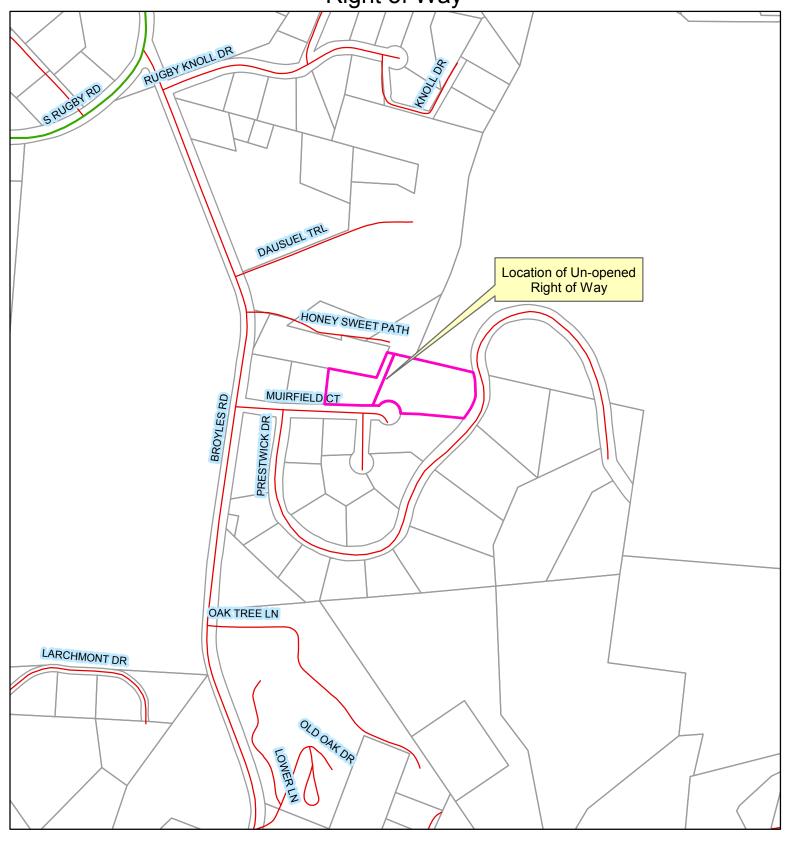

#### **SUMMARY OF REQUEST:**

Staff received a petition from Mr. Thomas Plott, requesting the closure of a platted Right of Way (ROW) located off Muirfield Ct. in the Rugby Highlands Subdivision. The petitioner is requesting a 60-foot ROW shared by the petitioner and a neighbor to be closed and property resurveyed to show closure. The Board approved a Resolution of Intention to close the ROW and to hold a public hearing on this ROW closure at its May 16, 2018 meeting. On July 18, 2018 after hearing public comments, the Board voted to continue the hearing to the August 15<sup>th</sup> meeting due to concerns raised by and adjacent property owner.

#### **Suggested Motion:**

I move that the Board approve the closure of the un-opened right of way off Muirfield Ct. and sign the Order of Closure.

100 North King Street Hendersonville, NC 28792

**ROW Deed Research.** Staff researched the deed history of the Clark property (a questionable land locked parcel to the north) and obtained all the deeds for the property dating back to 1892. The 1916 deed referenced an existing ROW. The Henderson County Land Records mapped the ROW referenced in the deed along the subject property from Broyles Road. The width of the ROW is unknown. The exact location is unclear, but the ROW does run parallel along Honey Sweet Drive to such a degree that staff believes that this is the approximate location of the original ROW to the Clark property (see attached deeds and Land Records map).