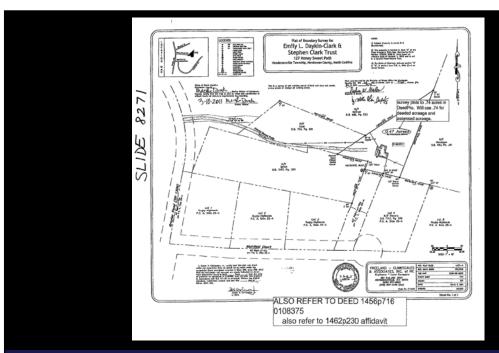

**ROW Deed Research.** Staff researched the deed history of the Clark property (a questionable land locked parcel to the north) and obtained all the deeds for the property dating back to 1892. The 1916 deed referenced an existing ROW. The Henderson County Land Records mapped the ROW referenced in the deed along the subject property from Broyles Road. The width of the ROW is unknown. The exact location is unclear, but the ROW does run parallel along Honey Sweet Drive to such a degree that staff believes that this is the approximate location of the original ROW to the Clark property (see attached deeds and Land Records map).

No reference in the deed was found allowing the Clark property to utilize the ROW requesting to be closed. The deeds clearly show that a ROW was granted to the property via Broyles Road and it appears that this is how the existing home is currently being accessed.