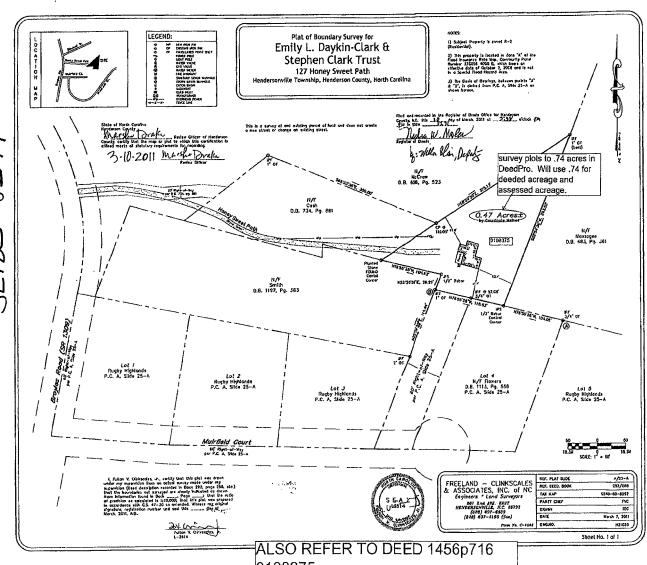

**ROW Deed Research.** Staff researched the deed history of the Clark property (a questionable land locked parcel to the north) and obtained all the deeds for the property dating back to 1892. The 1916 deed referenced an existing ROW. The Henderson County Land Records mapped the ROW referenced in the deed along the subject property from Broyles Road. The width of the ROW is unknown. The exact location is unclear, but the ROW does run parallel along Honey Sweet Drive to such a degree that staff believes that this is the approximate location of the original ROW to the Clark property (see attached deeds and Land Records map).

No reference in the deed was found allowing the Clark property to utilize the ROW requesting to be closed. The deeds clearly show that a ROW was granted to the property via Broyles Road and it appears that this is how the existing home is currently being accessed.