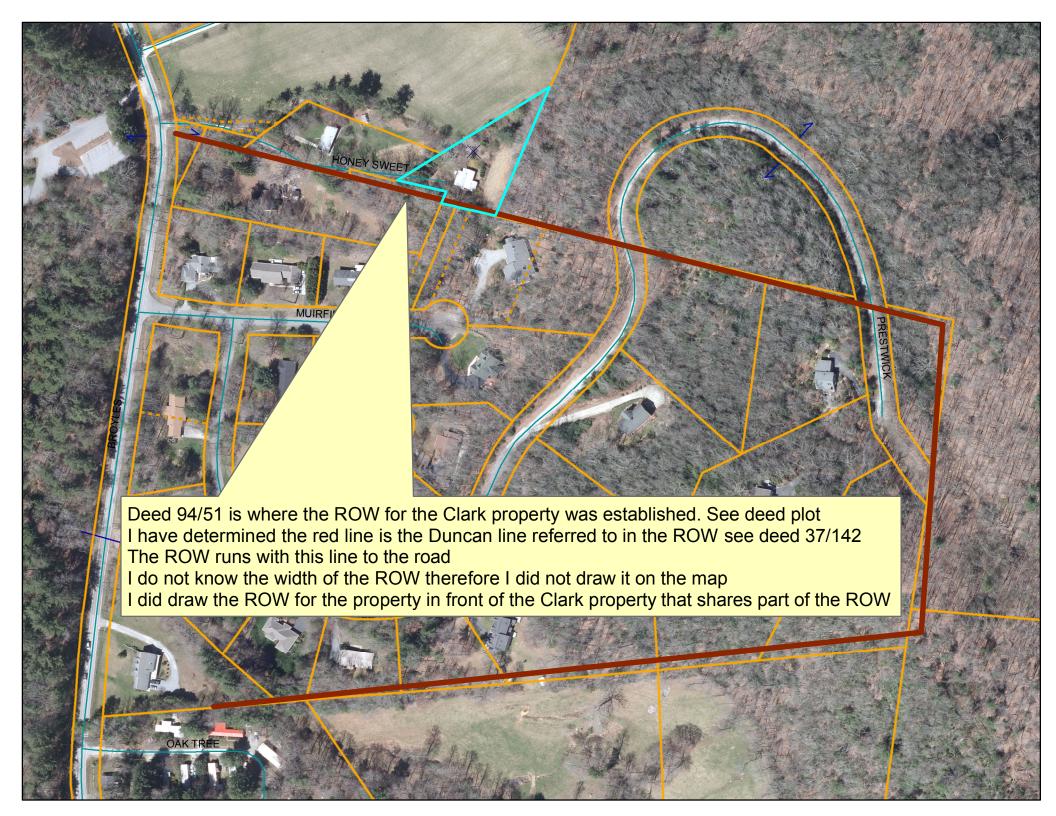

**ROW Deed Research.** Staff researched the deed history of the Clark property (a questionable land locked parcel to the north) and obtained all the deeds for the property dating back to 1892. The 1916 deed referenced an existing ROW. The Henderson County Land Records mapped the ROW referenced in the deed along the subject property from Broyles Road. The width of the ROW is unknown. The exact location is unclear, but the ROW does run parallel along Honey Sweet Drive to such a degree that staff believes that this is the approximate location of the original ROW to the Clark property (see attached deeds and Land Records map).

No reference in the deed was found allowing the Clark property to utilize the ROW requesting to be closed. The deeds clearly show that a ROW was granted to the property via Broyles Road and it appears that this is how the existing home is currently being accessed.