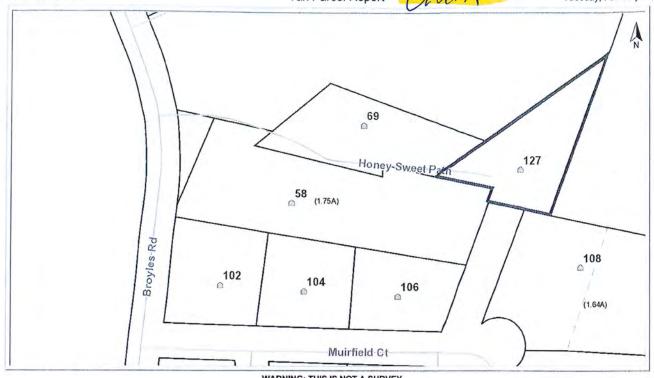

**ROW Deed Research.** Staff researched the deed history of the Clark property (a questionable land locked parcel to the north) and obtained all the deeds for the property dating back to 1892. The 1916 deed referenced an existing ROW. The Henderson County Land Records mapped the ROW referenced in the deed along the subject property from Broyles Road. The width of the ROW is unknown. The exact location is unclear, but the ROW does run parallel along Honey Sweet Drive to such a degree that staff believes that this is the approximate location of the original ROW to the Clark property (see attached deeds and Land Records map).

No reference in the deed was found allowing the Clark property to utilize the ROW requesting to be closed. The deeds clearly show that a ROW was granted to the property via Broyles Road and it appears that this is how the existing home is currently being accessed.