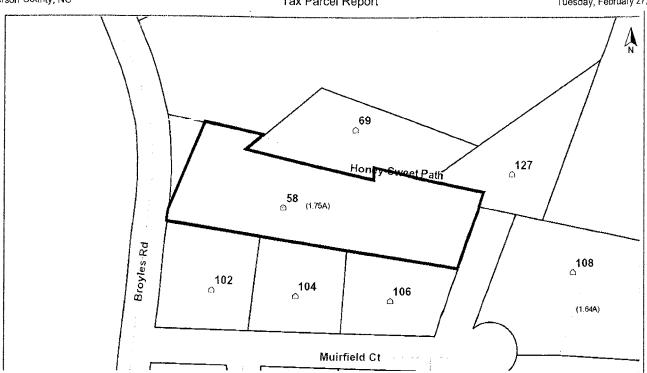

#### **SUMMARY OF REQUEST:**

Staff received a petition from Mr. Thomas Plott, requesting the closure of a platted Right of Way (ROW) located off Muirfield Ct. in the Rugby Highlands Subdivision. The petitioner is requesting a 60-foot ROW shared by the petitioner and a neighbor to be closed and property resurveyed to show closure. The Board approved a Resolution of Intention to close the ROW and to hold a public hearing on this ROW closure at its May 16, 2018 meeting. On July 18, 2018 after hearing public comments, the Board voted to continue the hearing to the August 15<sup>th</sup> meeting due to concerns raised by and adjacent property owner.