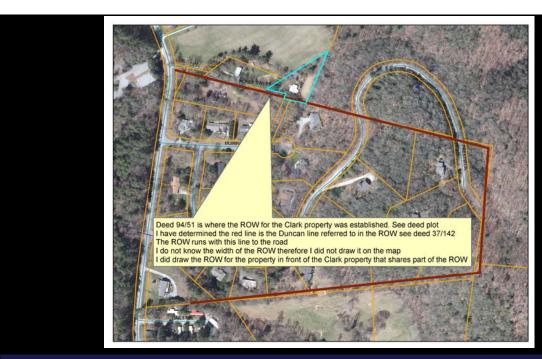

**ROW Deed Research.** Staff researched the deed history of the Clark property (a questionable land locked parcel to the north) and obtained all the deeds for the property dating back to 1892. The 1916 deed referenced an existing ROW. The Henderson County Land Records mapped the ROW referenced in the deed along the subject property from Broyles Road. The width of the ROW is unknown. The exact location is unclear, but the ROW does run parallel along Honey Sweet Drive to such a degree that staff believes that this is the approximate location of the original ROW to the Clark property (see attached deeds and Land Records map).

No reference in the deed was found allowing the Clark property to utilize the ROW requesting to be closed. The deeds clearly show that a ROW was granted to the property via Broyles Road and it appears that this is how the existing home is currently being accessed.