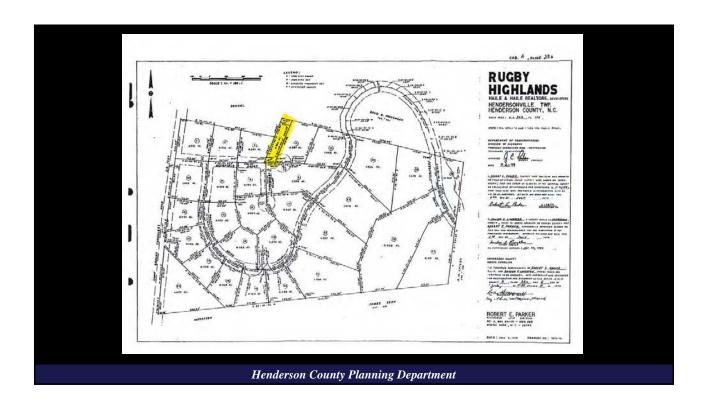

#### **SUMMARY OF REQUEST:**

Staff received a petition from Mr. Thomas Plott, requesting the closure of a platted Right of Way (ROW) located off Muirfield Ct. in the Rugby Highlands Subdivision. The petitioner is requesting a 60-foot ROW shared by the petitioner and a neighbor to be closed and property resurveyed to show closure. The Board approved a Resolution of Intention to close the ROW and to hold a public hearing on this ROW closure at its May 16, 2018 meeting. On July 18, 2018 after hearing public comments, the Board voted to continue the hearing to the August 15<sup>th</sup> meeting due to concerns raised by and adjacent property owner.

**ROW Deed Research.** Staff researched the deed history of the Clark property (a questionable land locked parcel to the north) and obtained all the deeds for the property dating back to 1892. The 1916 deed referenced an existing ROW. The Henderson County Land Records mapped the ROW referenced in the deed along the subject property from Broyles Road. The width of the ROW is unknown. The exact location is unclear, but the ROW does run parallel along Honey Sweet Drive to such a degree that staff believes that this is the approximate location of the original ROW to the Clark property (see attached deeds and Land Records map).