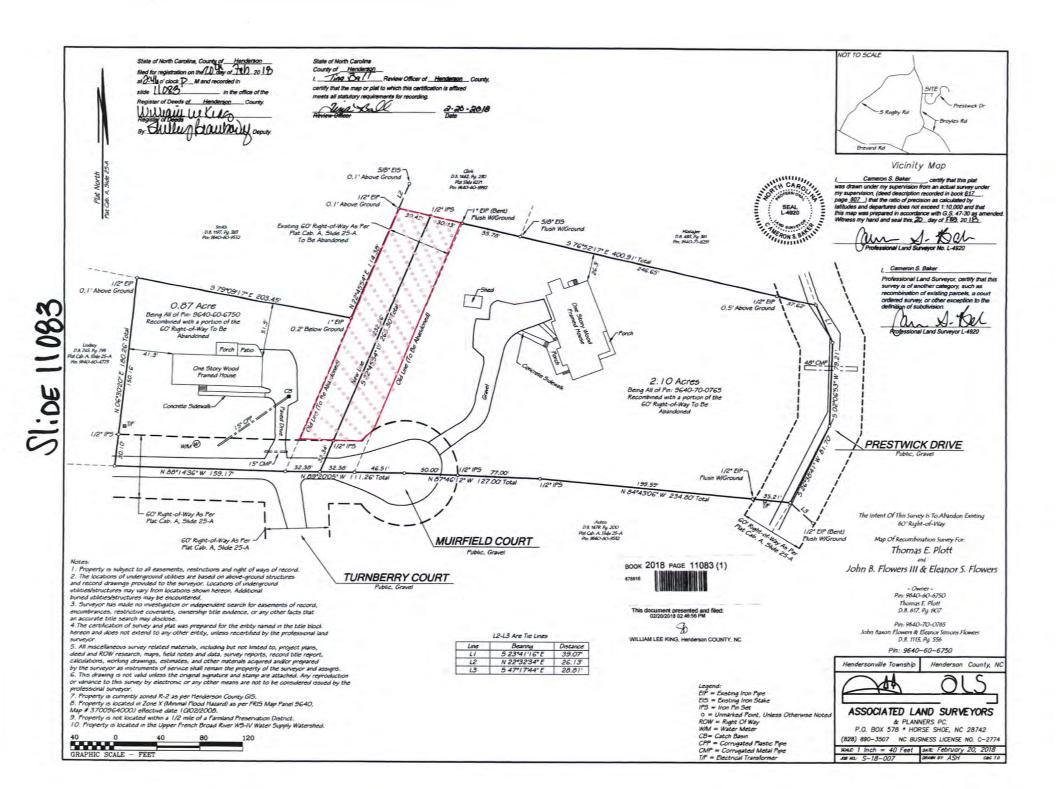

#### **SUMMARY OF REQUEST:**

Staff received a petition from Mr. Thomas Plott, requesting the closure of a platted Right of Way (ROW) located off Muirfield Ct. in the Rugby Highlands Subdivision. The petitioner is requesting a 60-foot ROW shared by the petitioner and a neighbor to be closed and property resurveyed to show closure. The Board approved a Resolution of Intention to close the ROW and to hold a public hearing on this ROW closure at its May 16, 2018 meeting. On July 18, 2018 after hearing public comments, the Board voted to continue the hearing to the August 15<sup>th</sup> meeting due to concerns raised by and adjacent property owner.

#### **Suggested Motion:**

I move that the Board approve the closure of the un-opened right of way off Muirfield Ct. and sign the Order of Closure.

100 North King Street Hendersonville, NC 28792