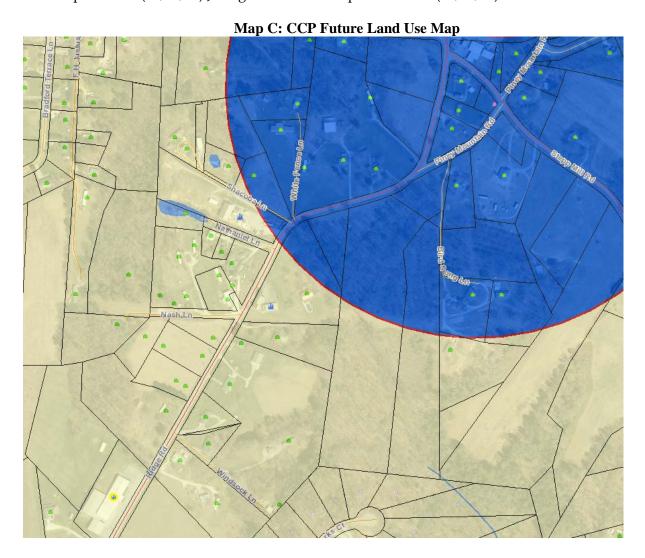

#### 5. **Staff Comments**

**The 2020 CCP:** The CCP Future Land Use Map places the Subject Area in the "Rural/Urban Transition Area" classification. The text and map of the 2020 CCP suggest that the Subject Area would be more suitable for the following:

The RTA is currently rural in character, with existing pockets of limited higher density residential and commercial development. Slopes vary across the RTA, although the area can be considered to be generally developable. The primary factor preventing urban development in the RTA is the absence of sewer and water service. The RTA will continue to experience extensive development over the operational timeframe of this Comprehensive Plan.