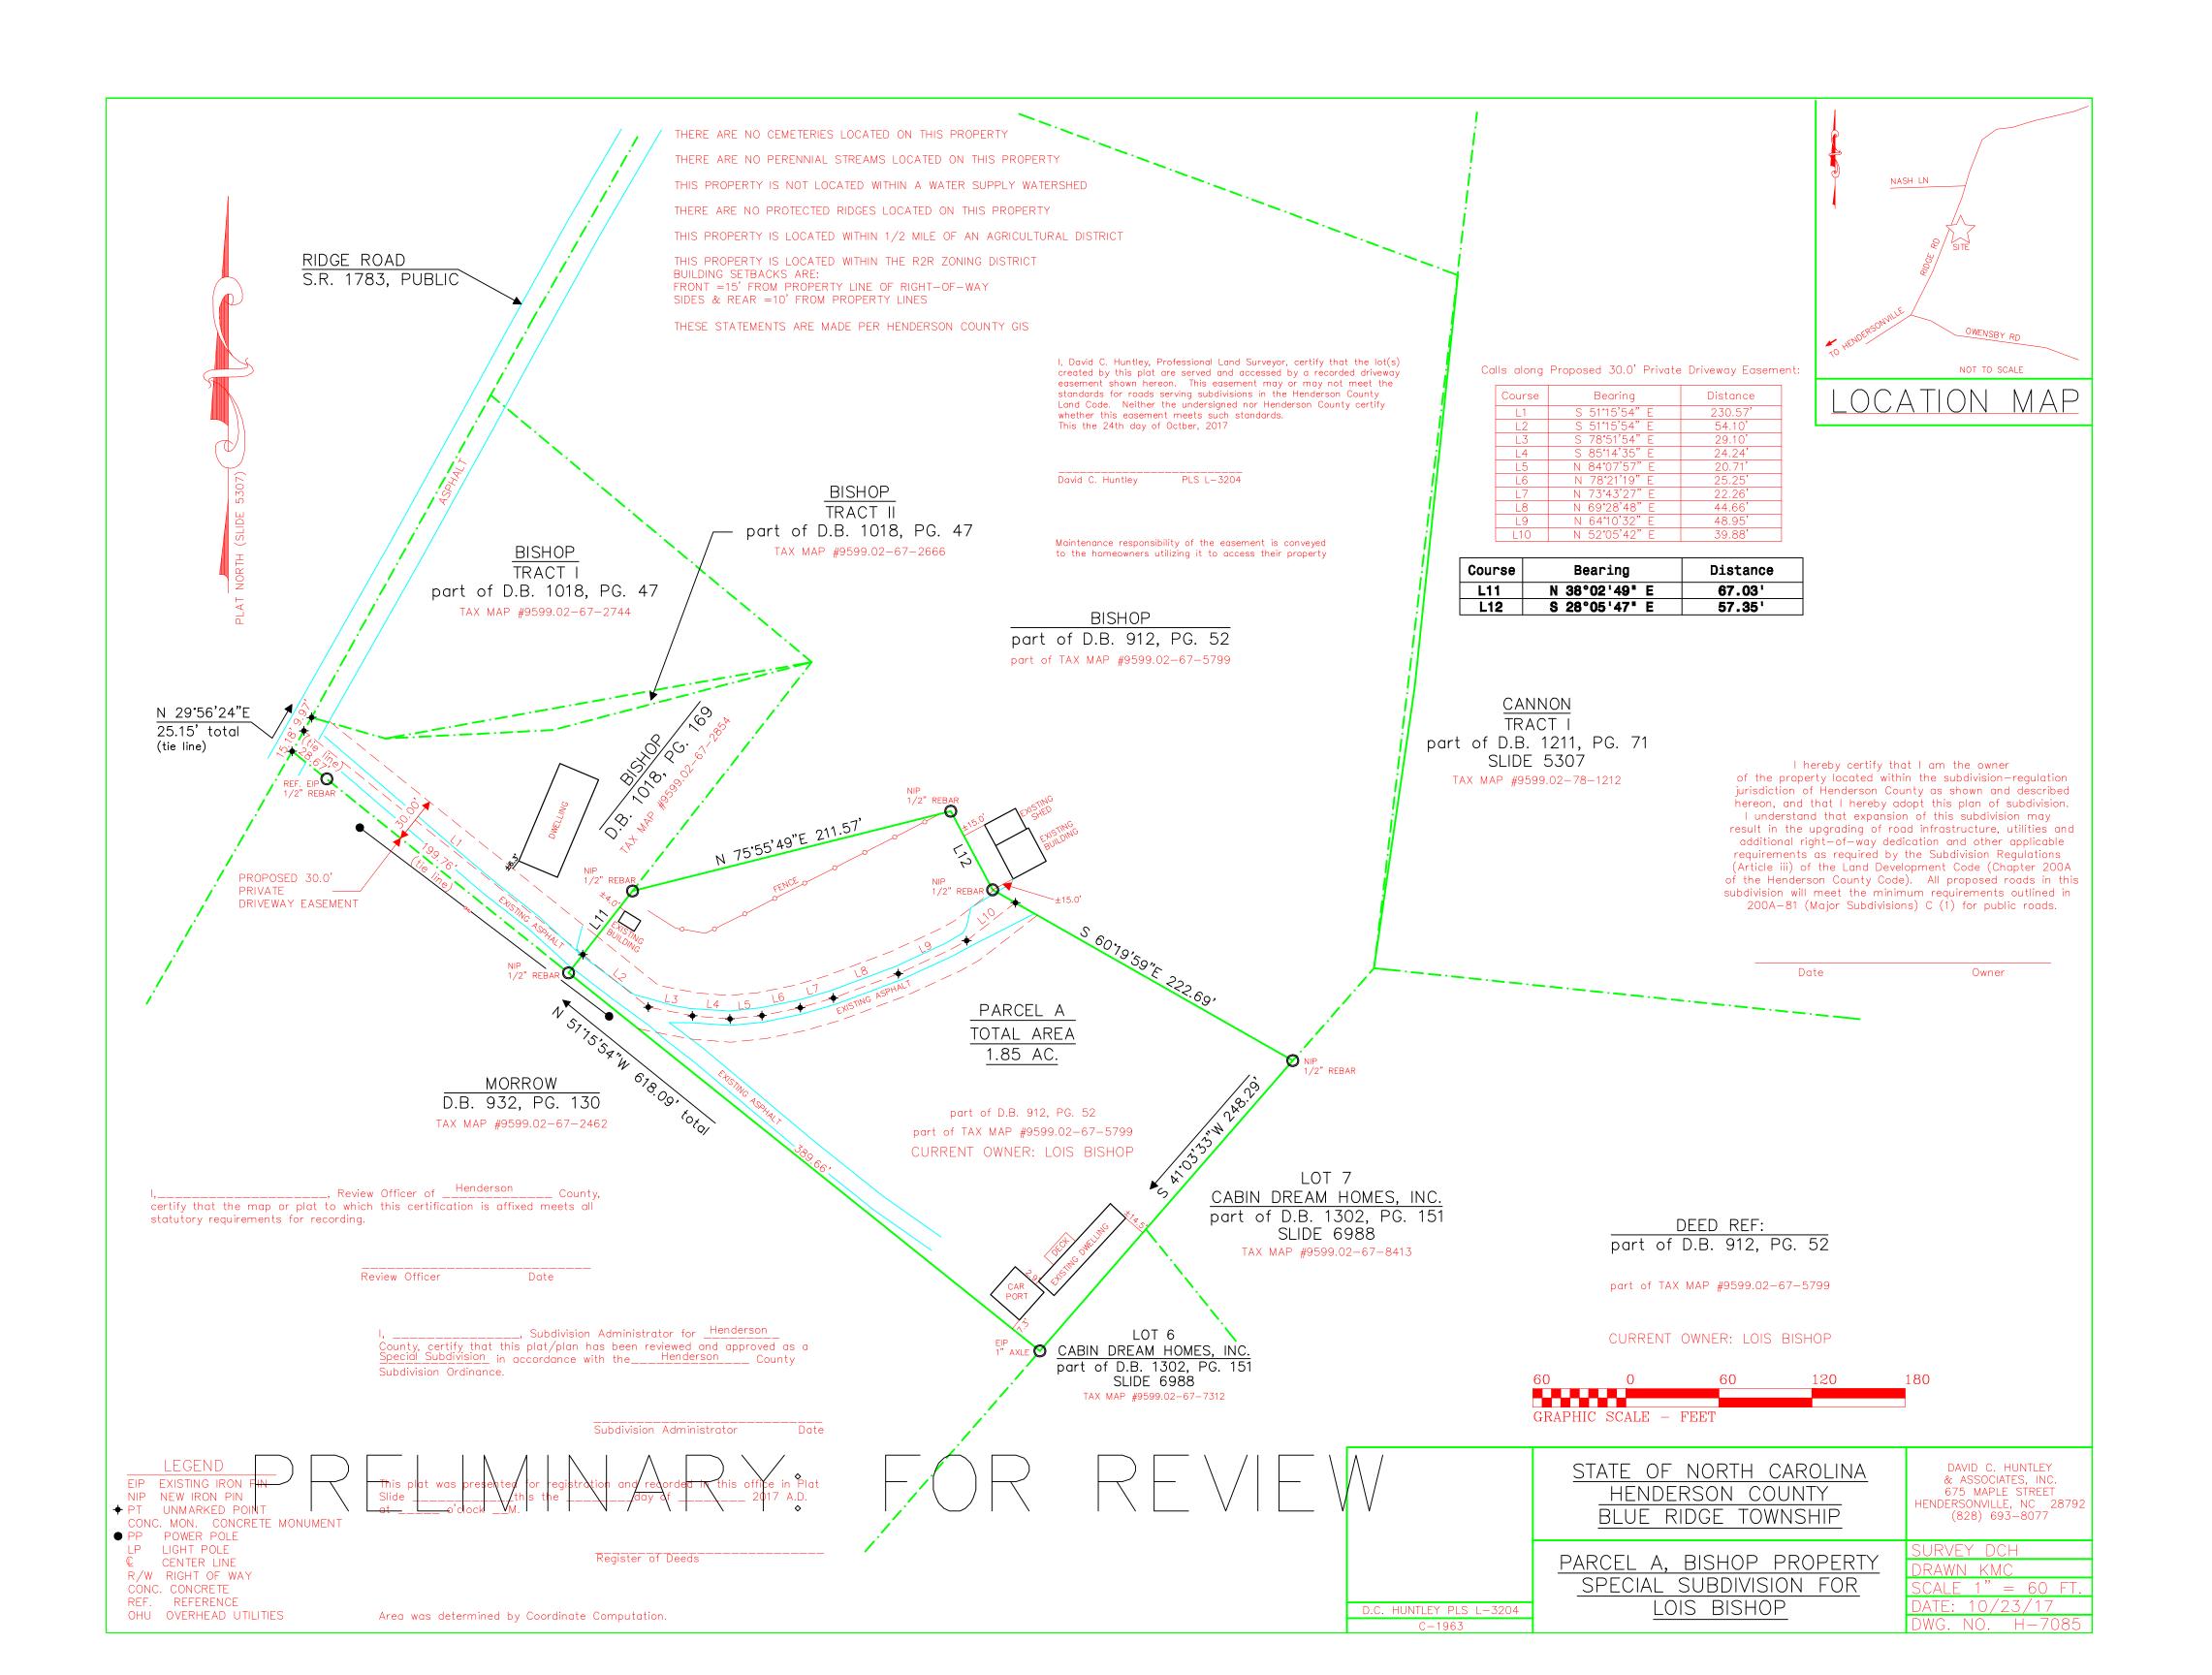

#### **ATTACHMENTS:**

- 1. Staff Report
- 2. Photographs
- 3. Site Plan

### **SUMMARY OF REQUEST:**

The applicants are requesting a variance to reduce the side-yard setback for the property to 6.3'. The Residential Two Rural district requires a minimum 10' side yard setback. The subdivision requirements of the Land Development Code require a 30' access easement. The existing home and private roadway are not creating the nonconformity.

## SITE PLAN REQUIREMENTS

Site plan of property showing existing structures, natural features (i.e. streams, ponds, etc.) proposed building or addition and indicating distance from such to the edge of right-of-way (centerline for variance request in the R-40, WR, or SW districts) and to the side and rear lot lines, as applicable. It is required that the site be staked or flagged. The Zoning Administrator will take photos of the site and the staked or flagged area. Show placement of well & septic system and drain field if applicable and distances from structures.