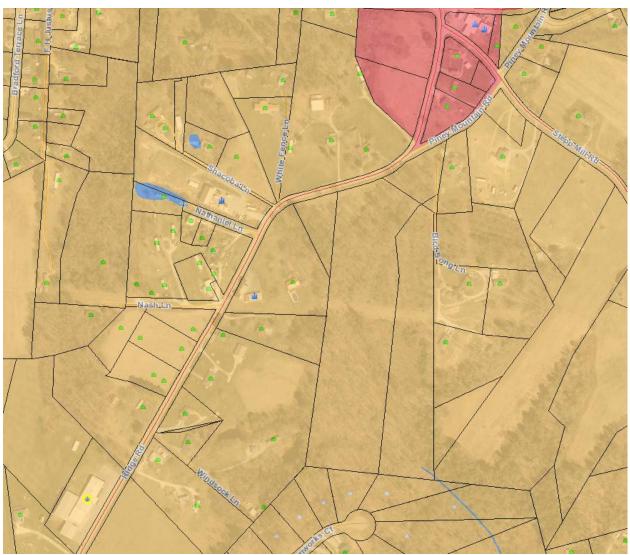

**Map B: Current Zoning** 

- 3. **Floodplain /Watershed Protection:** The property is not located in a Special Flood Hazard Area. The property is not in a Water Supply Watershed district.
- 4. Water and Sewer: This property is served by public water and private septic system.