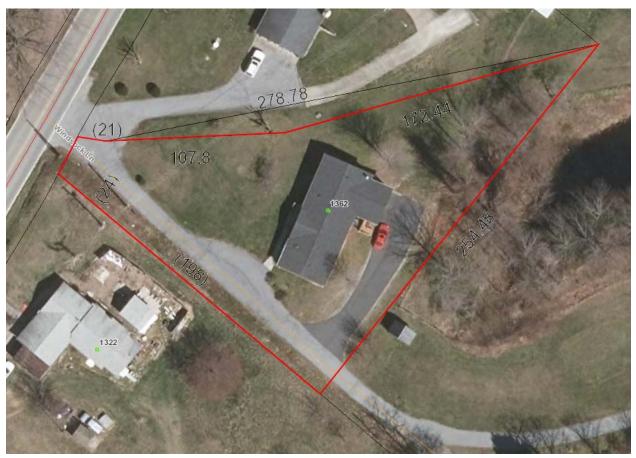

**Map A: Aerial Photo/ Pictometry** 

# 2. Current Conditions

- 2.1 Current Use: The parcel has a modular home that was built in 1994
- 2.2 Adjacent Area Uses: The surrounding properties are residential and commercial.
- 2.3 Zoning: The subject property and surrounding properties are R2R.