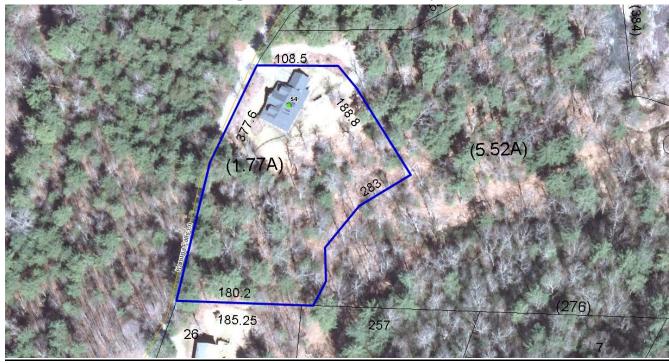

**Map A: Aerial Photo/Pictometry** 

#### 2. **Current Conditions**

- **2.1 Current Use:** This parcel is currently in residential use and the home occupation is operational.
- 2.2 Adjacent Area Uses: The surrounding properties consist of residential and undeveloped land. The southern area of this property is primarily an established residential development.
- **2.3 Zoning:** The surrounding property to the north, east, west, and south is zoned R-40.

(5.52A) 24 (1.16A) (1.04A) (2.15A) (1.9A) (1.04A) 329 324 (1.04A) 331

**Map B: Current Zoning** 

- 3. Floodplain /Watershed Protection The property is not located in a Special Flood Hazard Area. The property is not in a Water Supply Watershed district.
- Water and Sewer Private well and septic system serve this property.