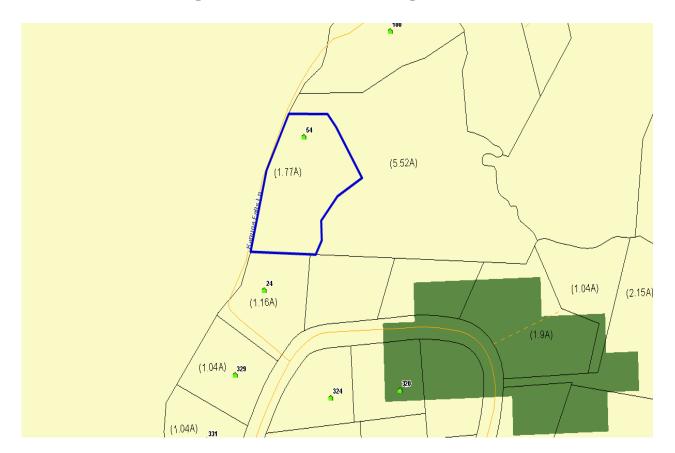

(5.52A) 24 (1.16A) (1.04A) (2.15A) (1.9A) (1.04A) 329 324 (1.04A) 331

**Map B: Current Zoning** 

- 3. Floodplain /Watershed Protection The property is not located in a Special Flood Hazard Area. The property is not in a Water Supply Watershed district.
- Water and Sewer Private well and septic system serve this property.