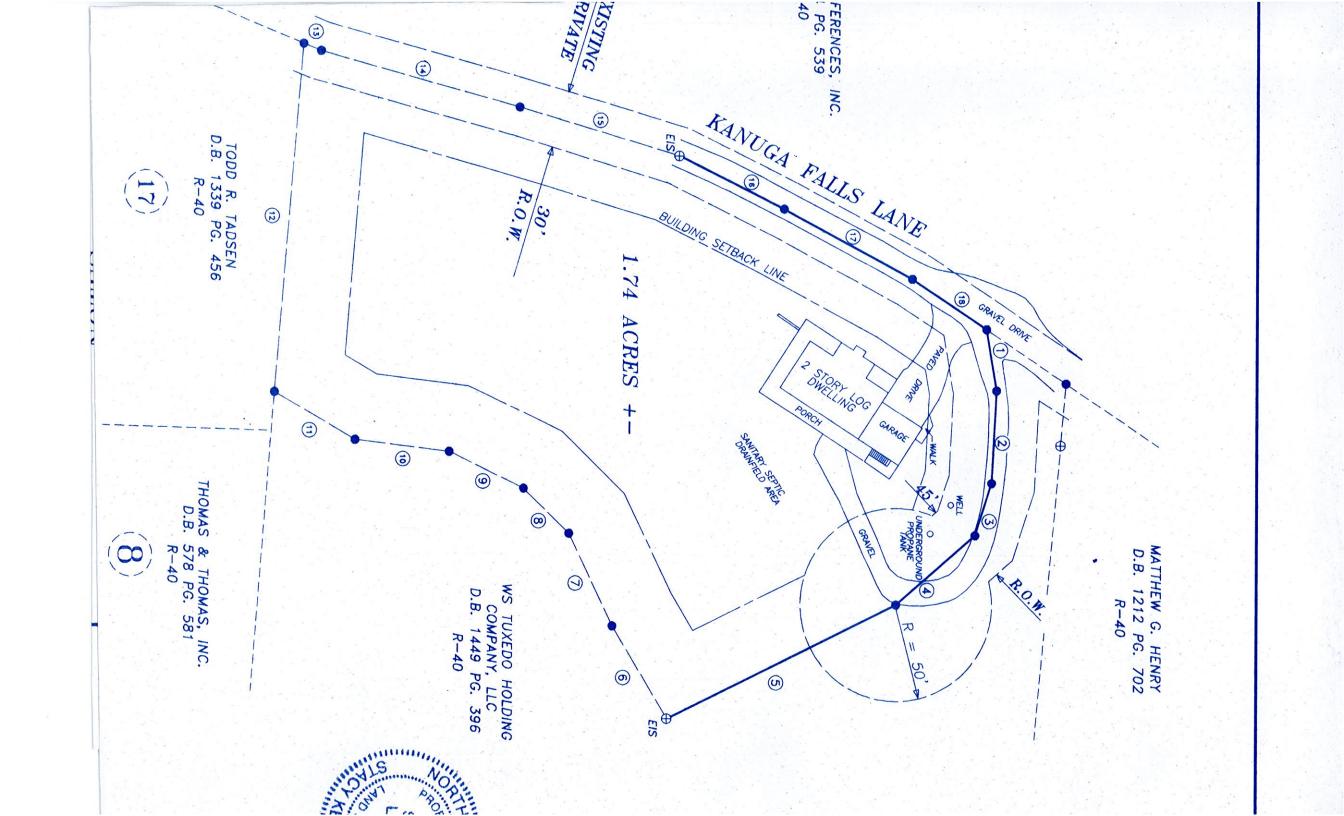

#### 1. Board Request

1.1. **Applicant:** Rod and Brenda Johnson

1.2. **Request:** Special Use Permit

1.3. **PIN:** 9557-20-3215 1.4. **Size:** 1.77 acres +/-

1.5. **Location:** The subject area is located at 54 Kanuga Falls Lane.

#### 6. **Staff Recommendations**

**6.1** The Henderson County Technical Review Committee approved the site plan and recommended approval for this project. Staff recommends a condition that there be no parking along Kanuga Falls Ln.