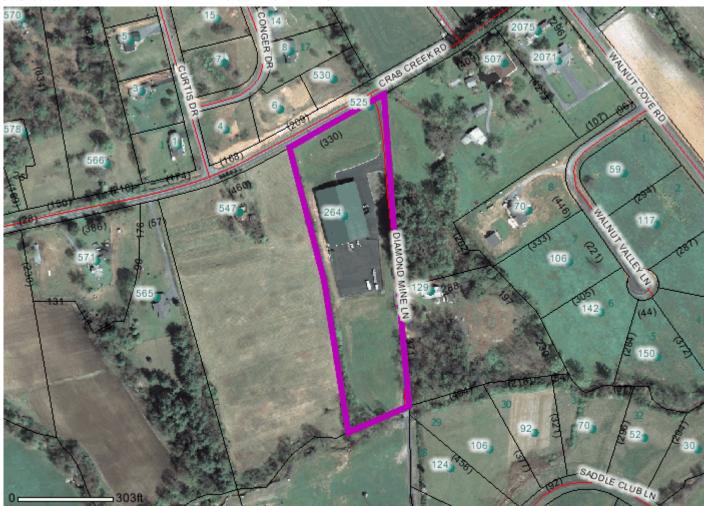

The project site is located on approximately 5.41 acres of land (PIN: 9546932139) located at 264 Diamond Mine Ln off Crab Creek Rd across from Evans Rd. The project is not located in a water supply watershed district nor is it located within the floodplain. The project is located in the Residential 2 – Manufactured Housing (R2-MH) zoning district. Private water and private sewer are proposed. The site plan is not yet complete. The owner is under a time constraint to meet the Board of Adjustment deadline so I will provide the site plan under separate cover as soon as it is completed.

828-694-6627

Date: January 22, 2009 PIN: 9546932139 Parcel Number: 9955064

Owner Name: PETREE, JOSEPH A III TRUSTEE; PETREE, PATRICE W;

Mailing Address: 2001 MOUNTAIN ASH CIR

Situs Address: 525 CRAB CREEK RD 264 DIAMOND MINE LN