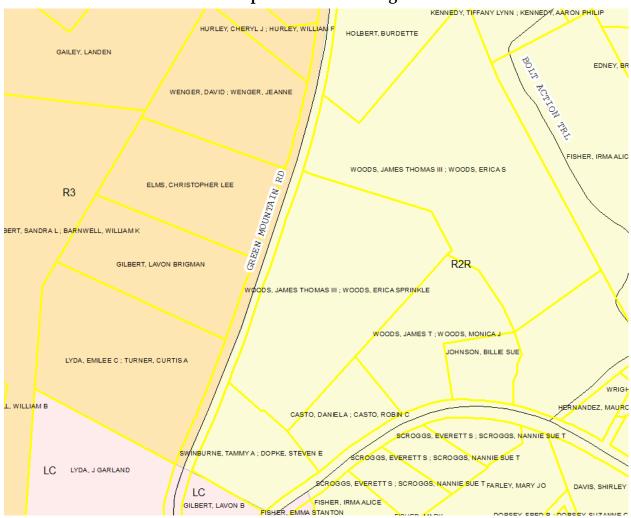

## 2. Current Conditions

Current Use: This parcel is currently in Agricultural use

**Adjacent Area Uses:** The surrounding properties consist of mixed residential and agricultural uses.

**Zoning:** The surrounding properties are zoned Residential Two Rural (R2R) to the east and Residential Three (R3) to the west.

Map B: Current Zoning

- **3.** <u>Floodplain /Watershed Protection</u> The property is not located in a Special Flood Hazard Area. The parcel is not located in a Water Supply Watershed district.
- **4.** <u>Water and Sewer</u> This property will be served by private water and septic.