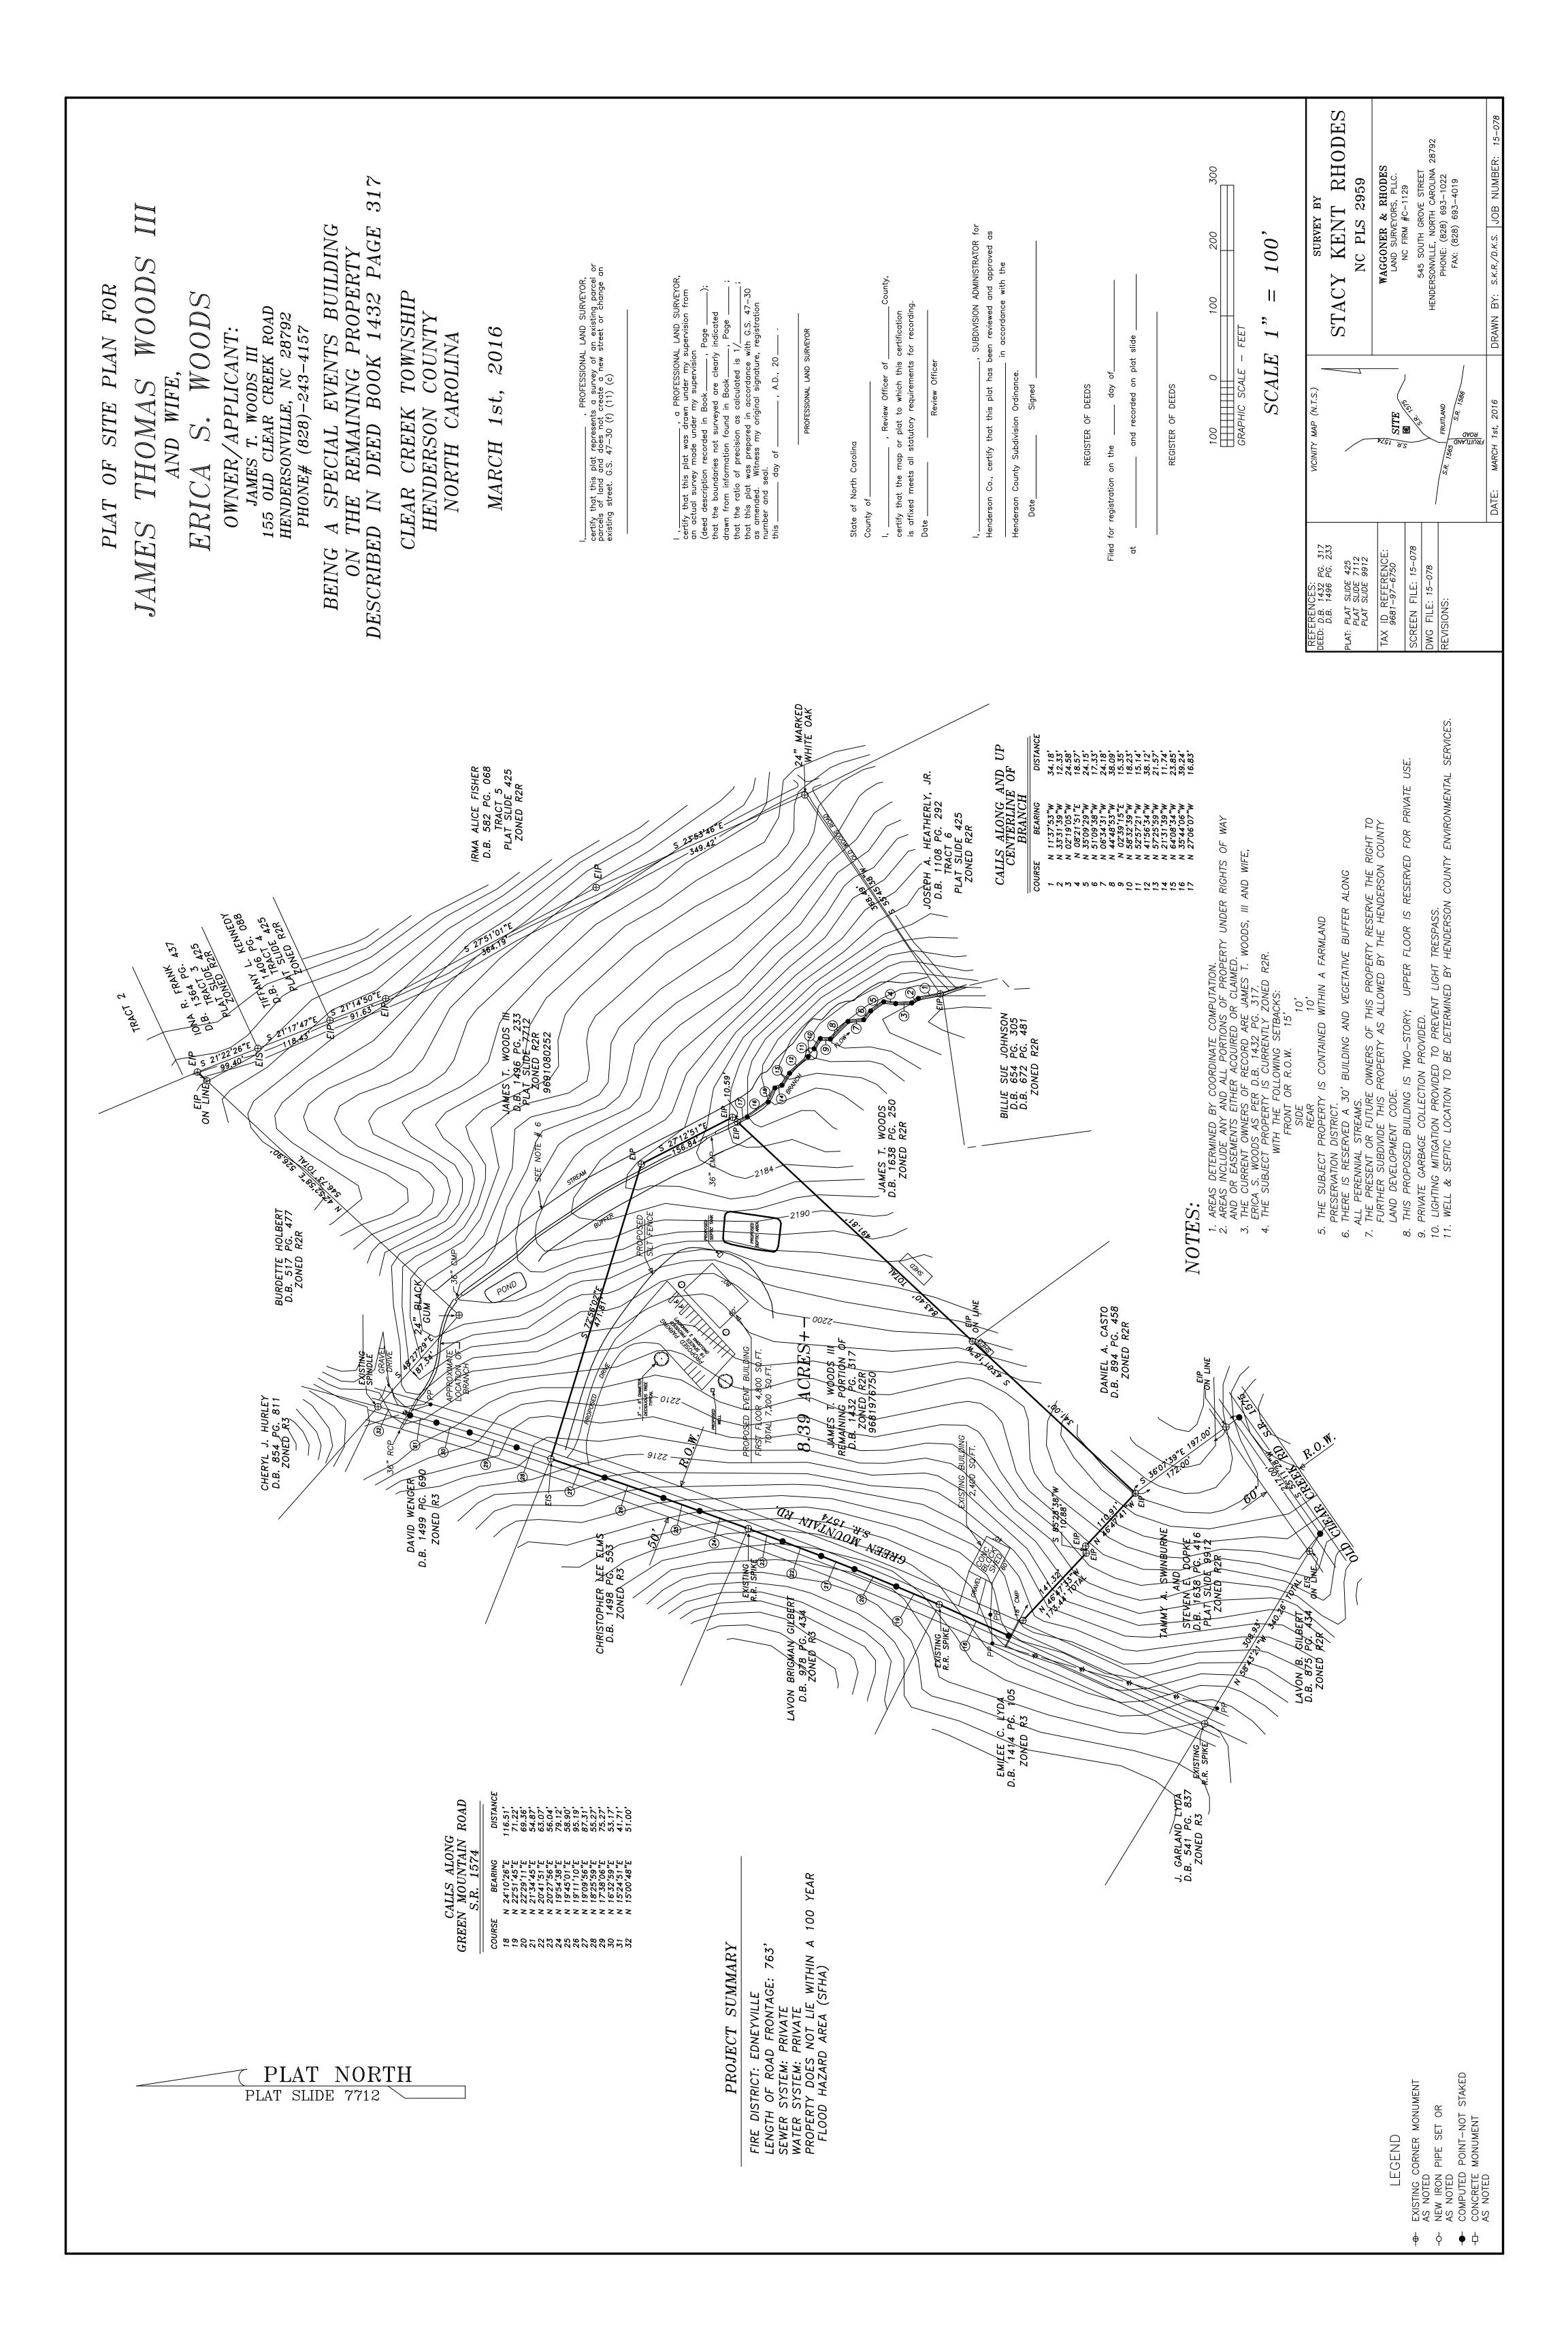

## 1. Committee Request

1.1. Applicant: James T. Woods III

1.2. Request: Major Site Plan Approval-Special Use Permit

1.3. PIN: 96819767501.4. Size: 8.39 acres +/-

1.5. Location: The subject area is located across from 1756 Green Mountain Rd

(4) Perimeter Setback. Fifty (50) feet.

## 2. Current Conditions

Current Use: This parcel is currently in Agricultural use

**Adjacent Area Uses:** The surrounding properties consist of mixed residential and agricultural uses.

**Zoning:** The surrounding properties are zoned Residential Two Rural (R2R) to the east and Residential Three (R3) to the west.