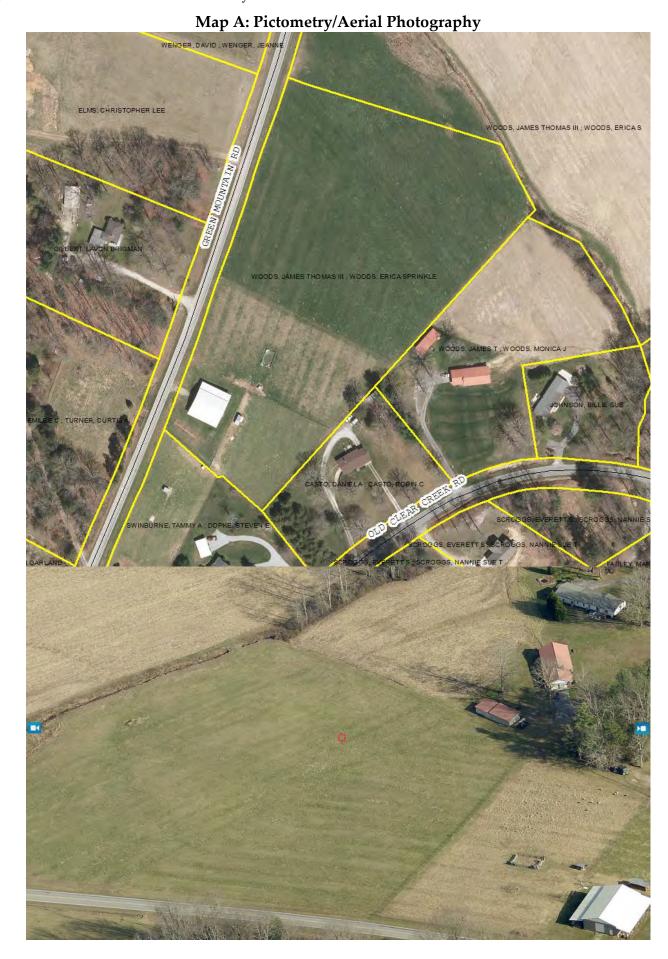

## 1. Committee Request

1.1. Applicant: James T. Woods III

1.2. Request: Major Site Plan Approval-Special Use Permit

1.3. PIN: 96819767501.4. Size: 8.39 acres +/-

1.5. Location: The subject area is located across from 1756 Green Mountain Rd

## 2. Current Conditions

Current Use: This parcel is currently in Agricultural use

**Adjacent Area Uses:** The surrounding properties consist of mixed residential and agricultural uses.

**Zoning:** The surrounding properties are zoned Residential Two Rural (R2R) to the east and Residential Three (R3) to the west.