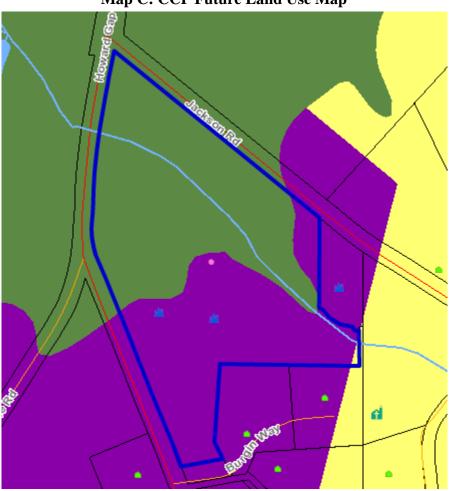

#### Map C: CCP Future Land Use Map

#### 5. Comprehensive Plan

**The 2020 CCP:** The CCP Future Land Use Map places the Subject Area in the Industrial and Conservation Areas. The text and map of the 2020 CCP suggest that the Subject Area would be more suitable for the following:

*Industrial:* Parcels containing facilities wherein raw or pre-processed resources, materials, substances, or components are mechanically, physically, chemically, or otherwise transformed into new products; waste materials are collected, treated, or disposed of; subsurface natural resources are extracted and/or processed; Livestock, cargo, merchandise, materials or hazardous substances are transferred, stored or warehoused for wholesale or other distribution; passengers or passenger vehicles are collected or transferred; water, fuel, or electricity is produced, processed, stored, transferred or transmitted.

*Conservation:* This category includes land areas that are intended to remain largely in their natural state, with only limited development. Such areas should be targeted for protection through regulations and incentives. Conservation areas are lands that generally exhibit any of the following characteristics: