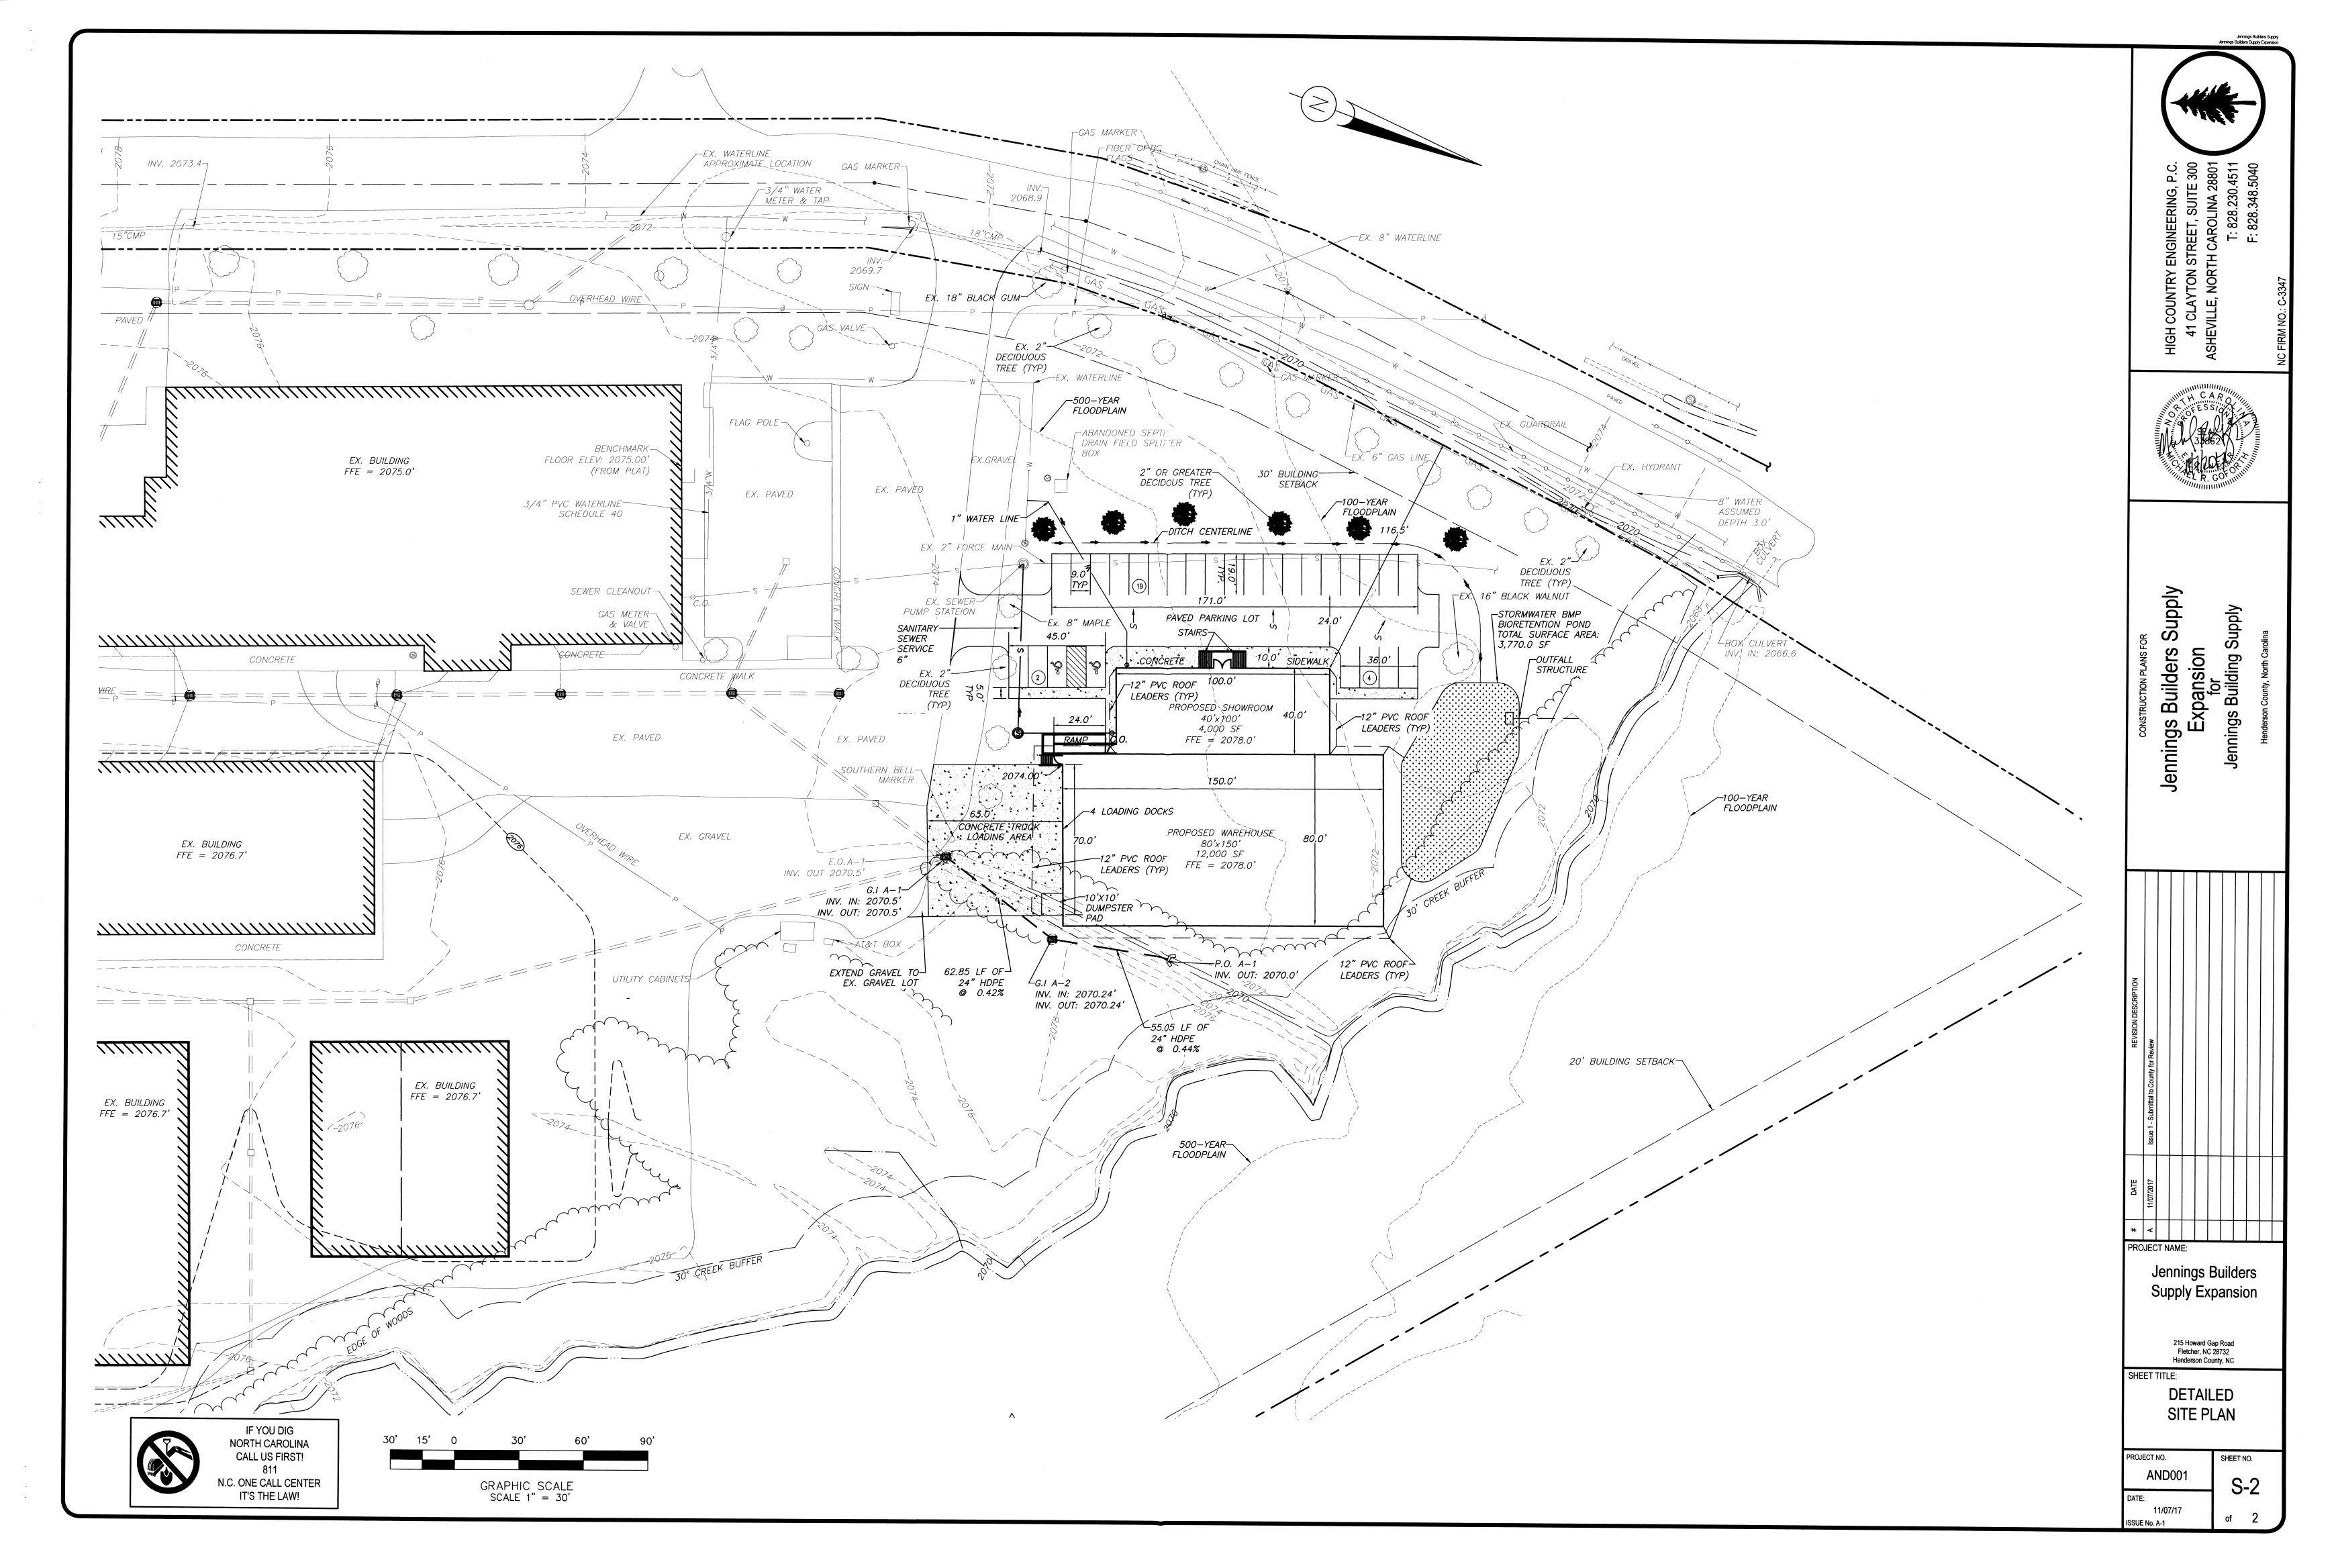

#### 11.07.2017

Henderson County, NC Planning Department ATTN: Mr. Toby Linville 100 N. King Street Hendersonville NC 28792

RE: Jennings Builders Supply Expansion – Site Plan Submittal

Dear Toby,

As per our previous conversations, we have prepared a Site Plan for the proposed expansion of the existing use of the Jennings Builders Supply, at their property located at 215 Howard Gap Rd, Fletcher, NC. The zoning district is Industrial, and the proposed uses are additional warehouse and commercial square footage in separate buildings north of the existing buildings on site. Attached is the Site Plan submittal, which includes the overall and detail plans and the site plan application.

#### 1. Committee Request

1.1. **Applicant:** Jennings Building Supply1.2. **Request:** Major Site Plan Approval

1.3. **PIN:** 9652758599 1.4. **Size:** 13.31 acres +/-

1.5. Location: Howard Gap Rd near Jackson Rd