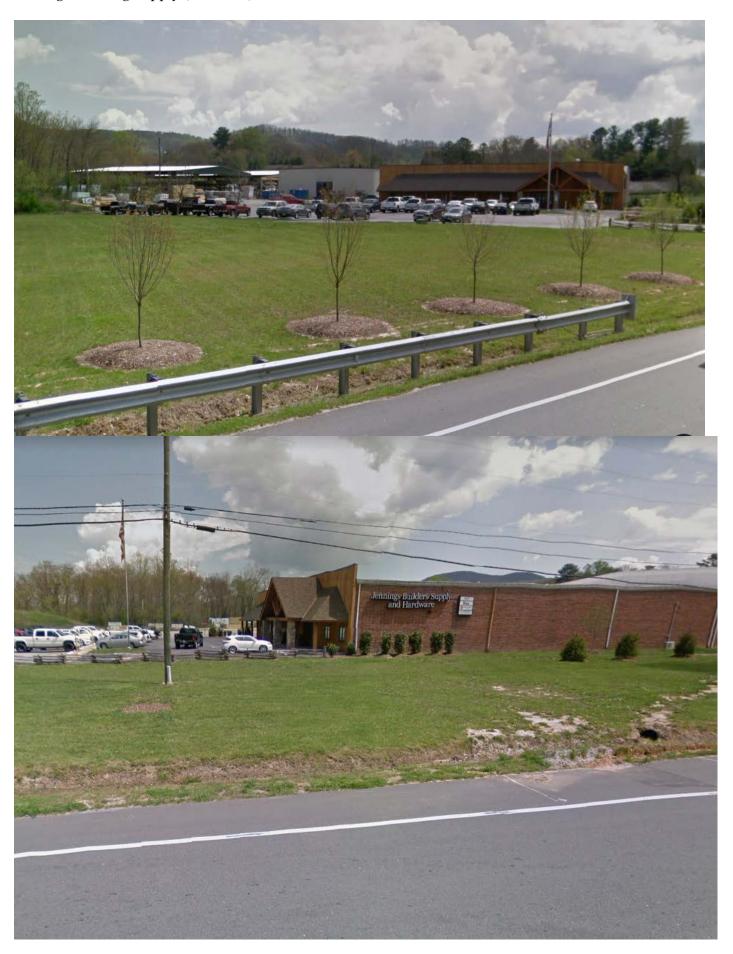

h areas should be targeted for protection through regulations and incentives. Conservation areas are lands that generally exhibit any of the following characteristics:

- 1. Sensitive natural areas such as steep slopes, floodplains, major wetlands, forest reserves and wildlife conservation areas, and key watersheds
- 2. Areas of historic and archeological significance
- 3. Local, state or federally-managed natural areas
- 4. Areas managed for agricultural or forestry land uses
- 5. Other areas yet to be defined

#### 6. Staff Recommendations

Staff's Position at this time, under the guidelines of current plans, policies and studies, is to approve the Major Site Plan because it is consistent with the current surrounding land uses and future land use recommendations.

#### 7. Photographs





Jennings Building Supply (Addition)-Wholesale Trade



#### 11.07.2017

Henderson County, NC Planning Department ATTN: Mr. Toby Linville 100 N. King Street Hendersonville NC 28792

RE: Jennings Builders Supply Expansion – Site Plan Submittal

Dear Toby,

As per our previous conversations, we have prepared a Site Plan for the proposed expansion of the existing use of the Jennings Builders Supply, at their property located at 215 Howard Gap Rd, Fletcher, NC. The zoning district is Industrial, and the proposed uses are additional warehouse and commercial square footage in separate buildings north of the existing buildings on site. Attached is the Site Plan submittal, which includes the overall and detail plans and the site plan application.

I will be the main point of contact for this work