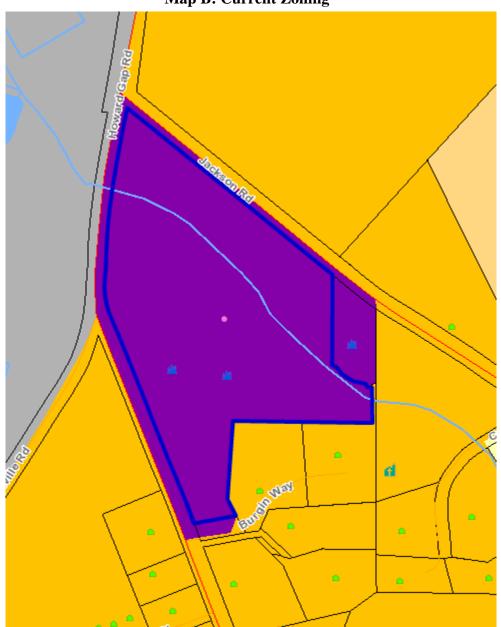

#### 2. <u>Current Conditions</u>

**Current Use:** This parcel was formerly TDM Corporation

Adjacent Area Uses: The surrounding properties consist of residential, agricultural, and

industrial uses.

**Zoning:** The surrounding properties to the north, south and east are Residential 1. Property west across Howard Gap Rd is Fletcher Manufacturing-1.

**Map B: Current Zoning** 

- **3.** <u>Floodplain /Watershed Protection</u> The property is partially located in a Special Flood Hazard Area but the buildings are not. The property is not in a Water Supply Watershed district.
- **4.** Water and Sewer This property is served by public water and sewer.