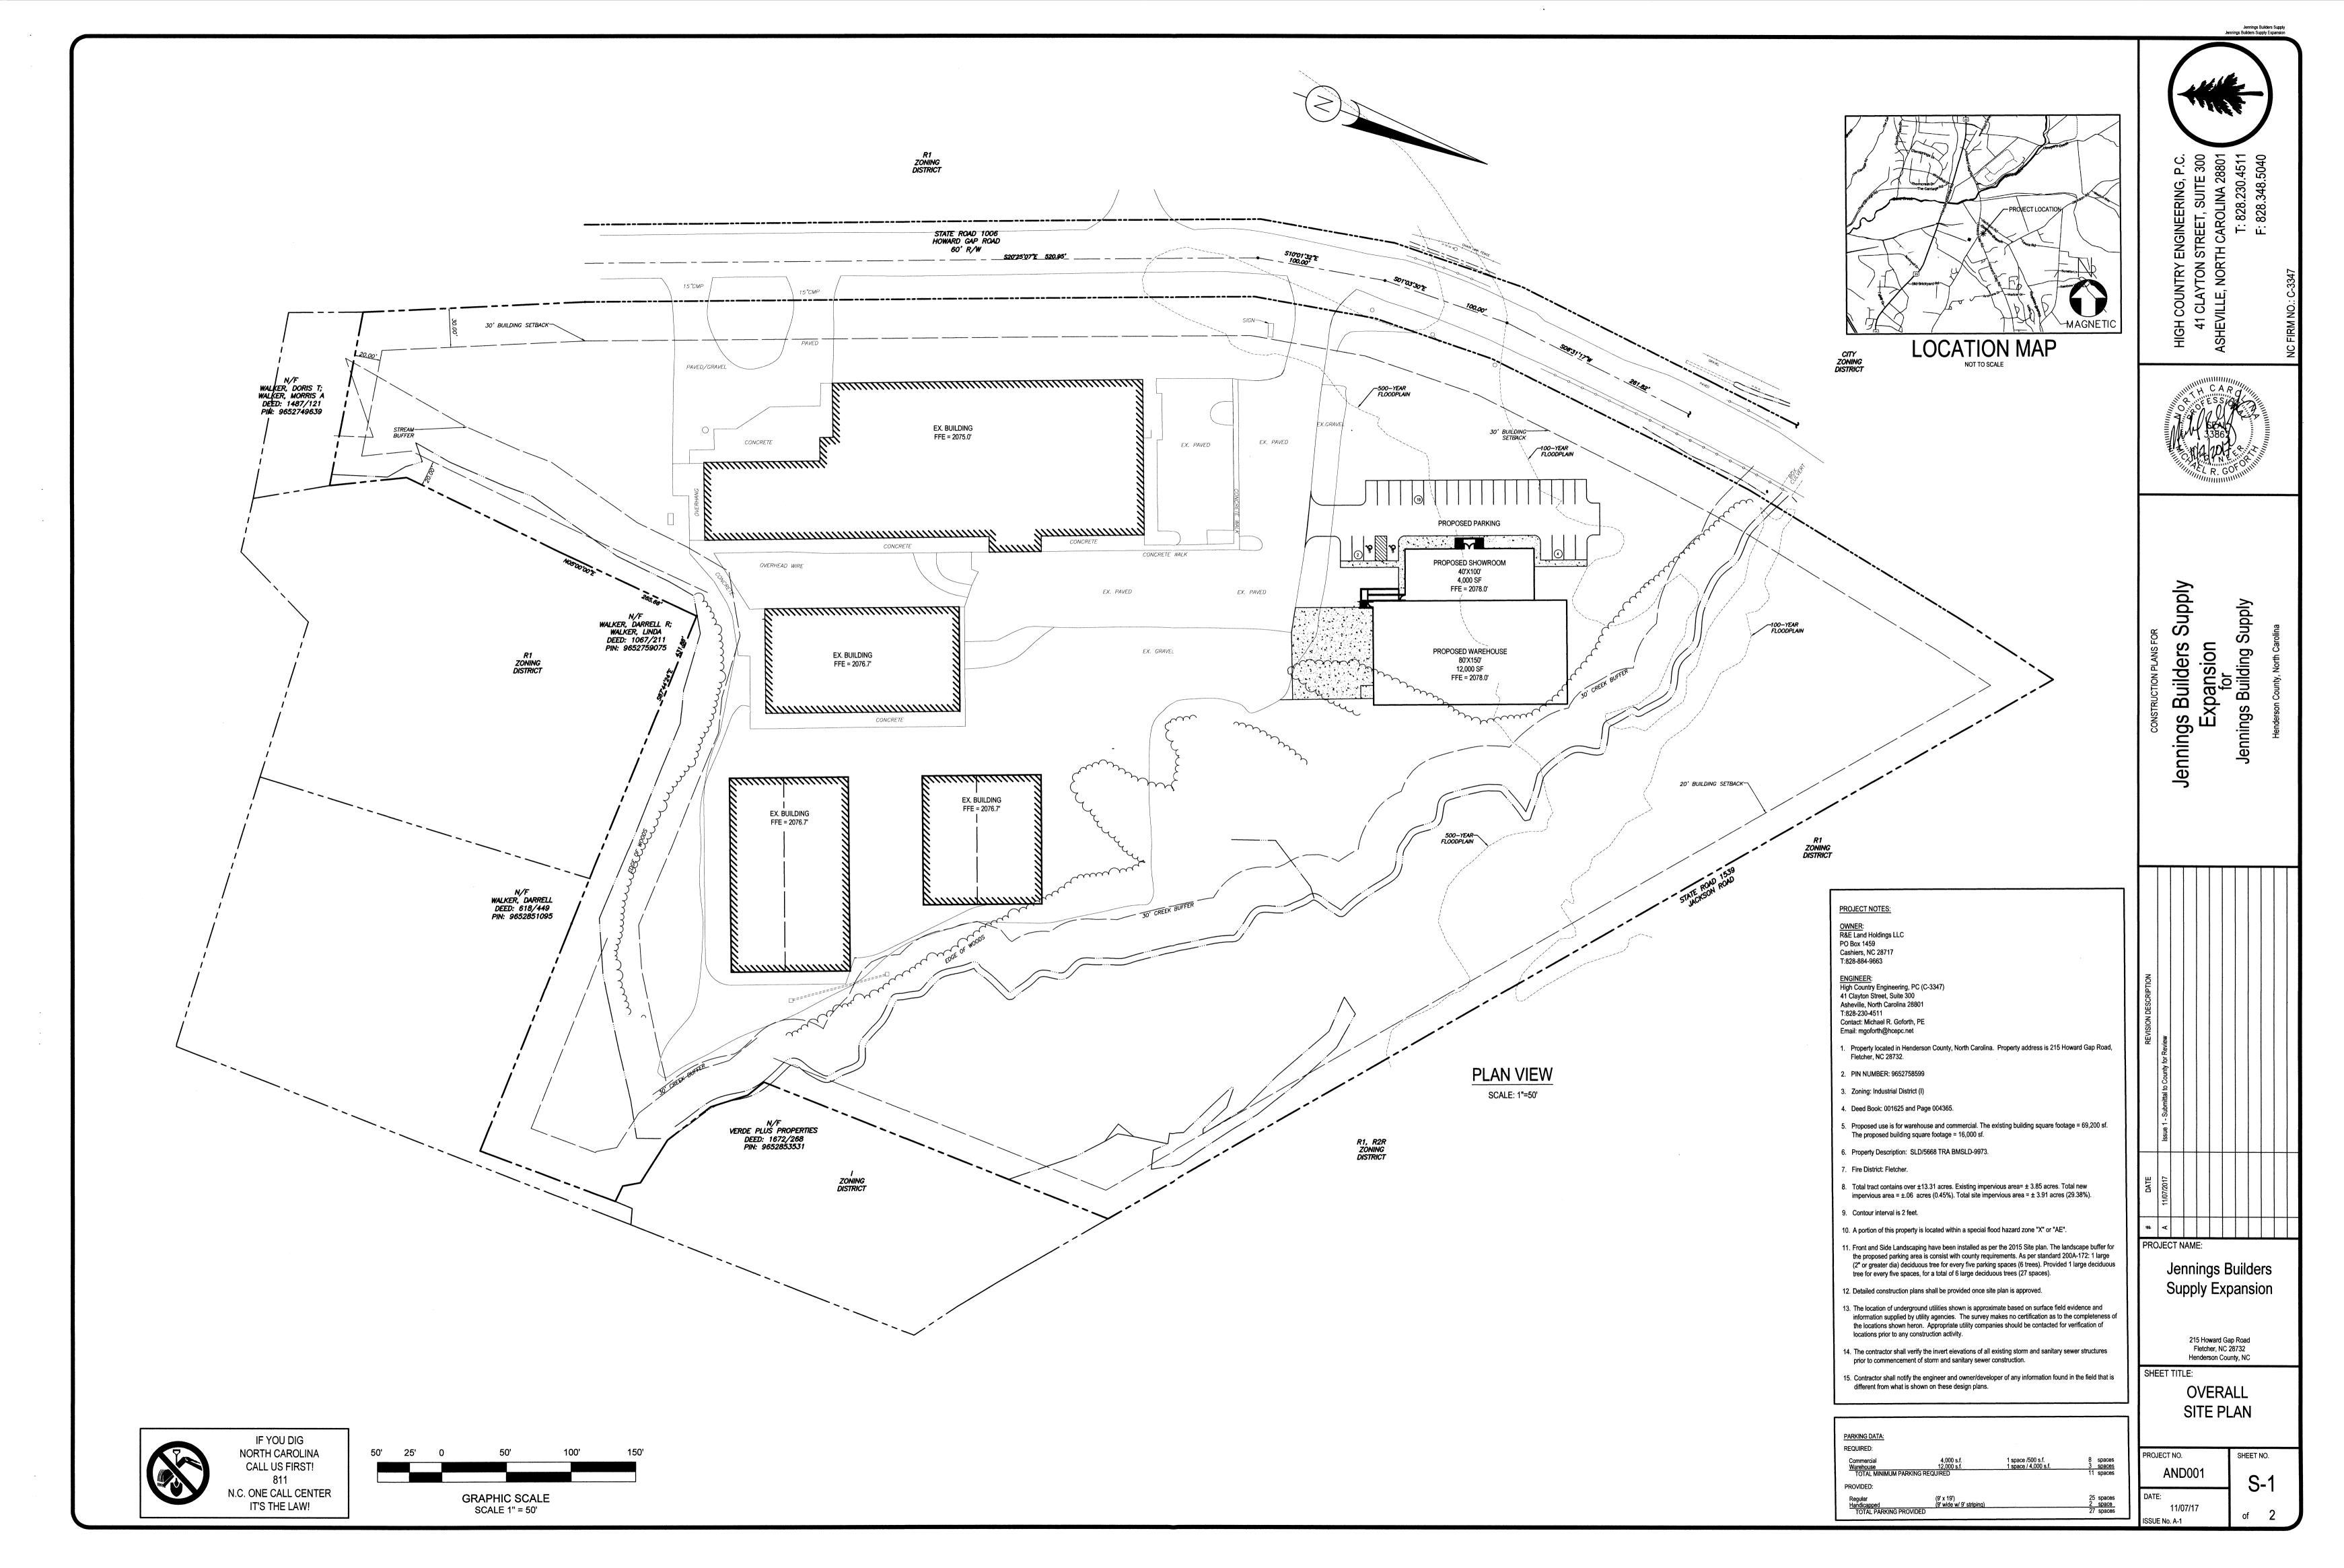

#### 11.07.2017

Henderson County, NC Planning Department ATTN: Mr. Toby Linville 100 N. King Street Hendersonville NC 28792

RE: Jennings Builders Supply Expansion – Site Plan Submittal

Dear Toby,

As per our previous conversations, we have prepared a Site Plan for the proposed expansion of the existing use of the Jennings Builders Supply, at their property located at 215 Howard Gap Rd, Fletcher, NC. The zoning district is Industrial, and the proposed uses are additional warehouse and commercial square footage in separate buildings north of the existing buildings on site. Attached is the Site Plan submittal, which includes the overall and detail plans and the site plan application.

#### 1. Committee Request

1.1. **Applicant:** Jennings Building Supply1.2. **Request:** Major Site Plan Approval

1.3. **PIN:** 9652758599 1.4. **Size:** 13.31 acres +/-

1.5. Location: Howard Gap Rd near Jackson Rd