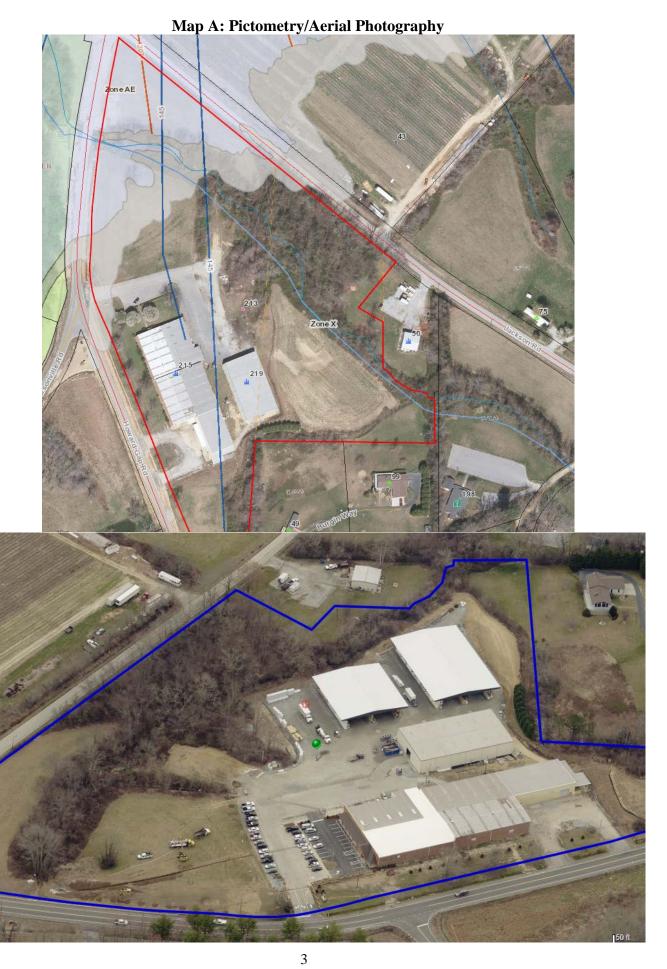

**Map B: Current Zoning** 

- **3.** <u>Floodplain /Watershed Protection</u> The property is partially located in a Special Flood Hazard Area but the buildings are not. The property is not in a Water Supply Watershed district.
- **4.** Water and Sewer This property is served by public water and sewer.

#### 2. <u>Current Conditions</u>

**Current Use:** This parcel was formerly TDM Corporation

Adjacent Area Uses: The surrounding properties consist of residential, agricultural, and

industrial uses.

**Zoning:** The surrounding properties to the north, south and east are Residential 1. Property west across Howard Gap Rd is Fletcher Manufacturing-1.