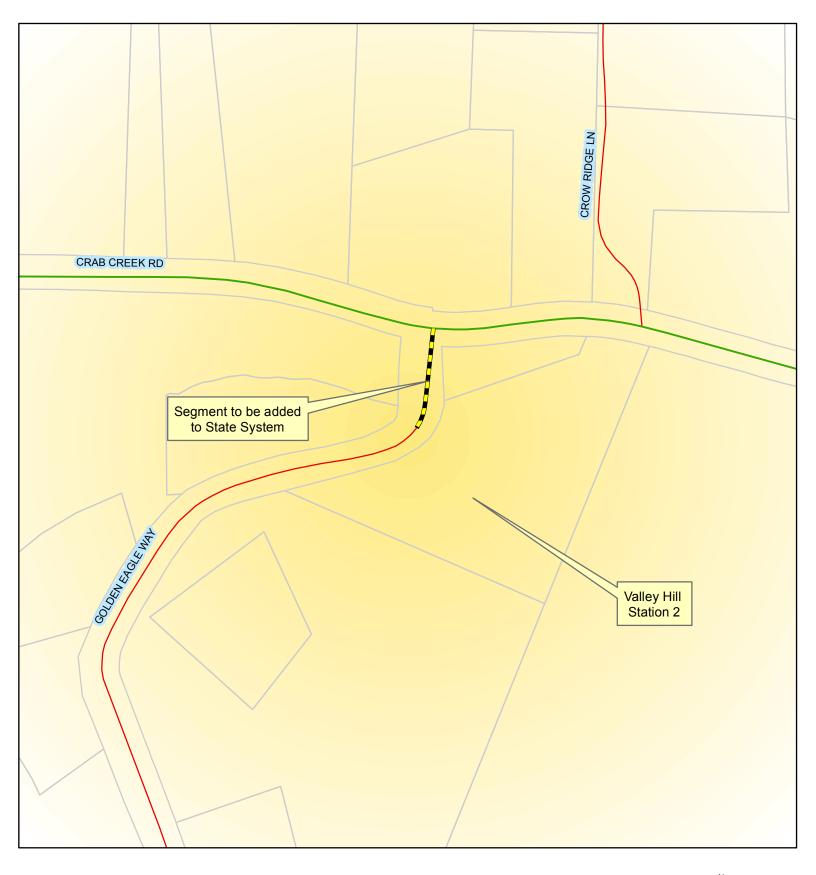

# HENDERSON COUNTY BOARD OF COMMISSIONERS

**MEETING DATE:** September 6, 2016

**SUBJECT:** Petition for additions to State Road system

**PRESENTER:** Autumn Radcliff, Senior Planner

**ATTACHMENTS:** (1) Map of Golden Eagle Way

## Golden Eagle Way SR Addition Request