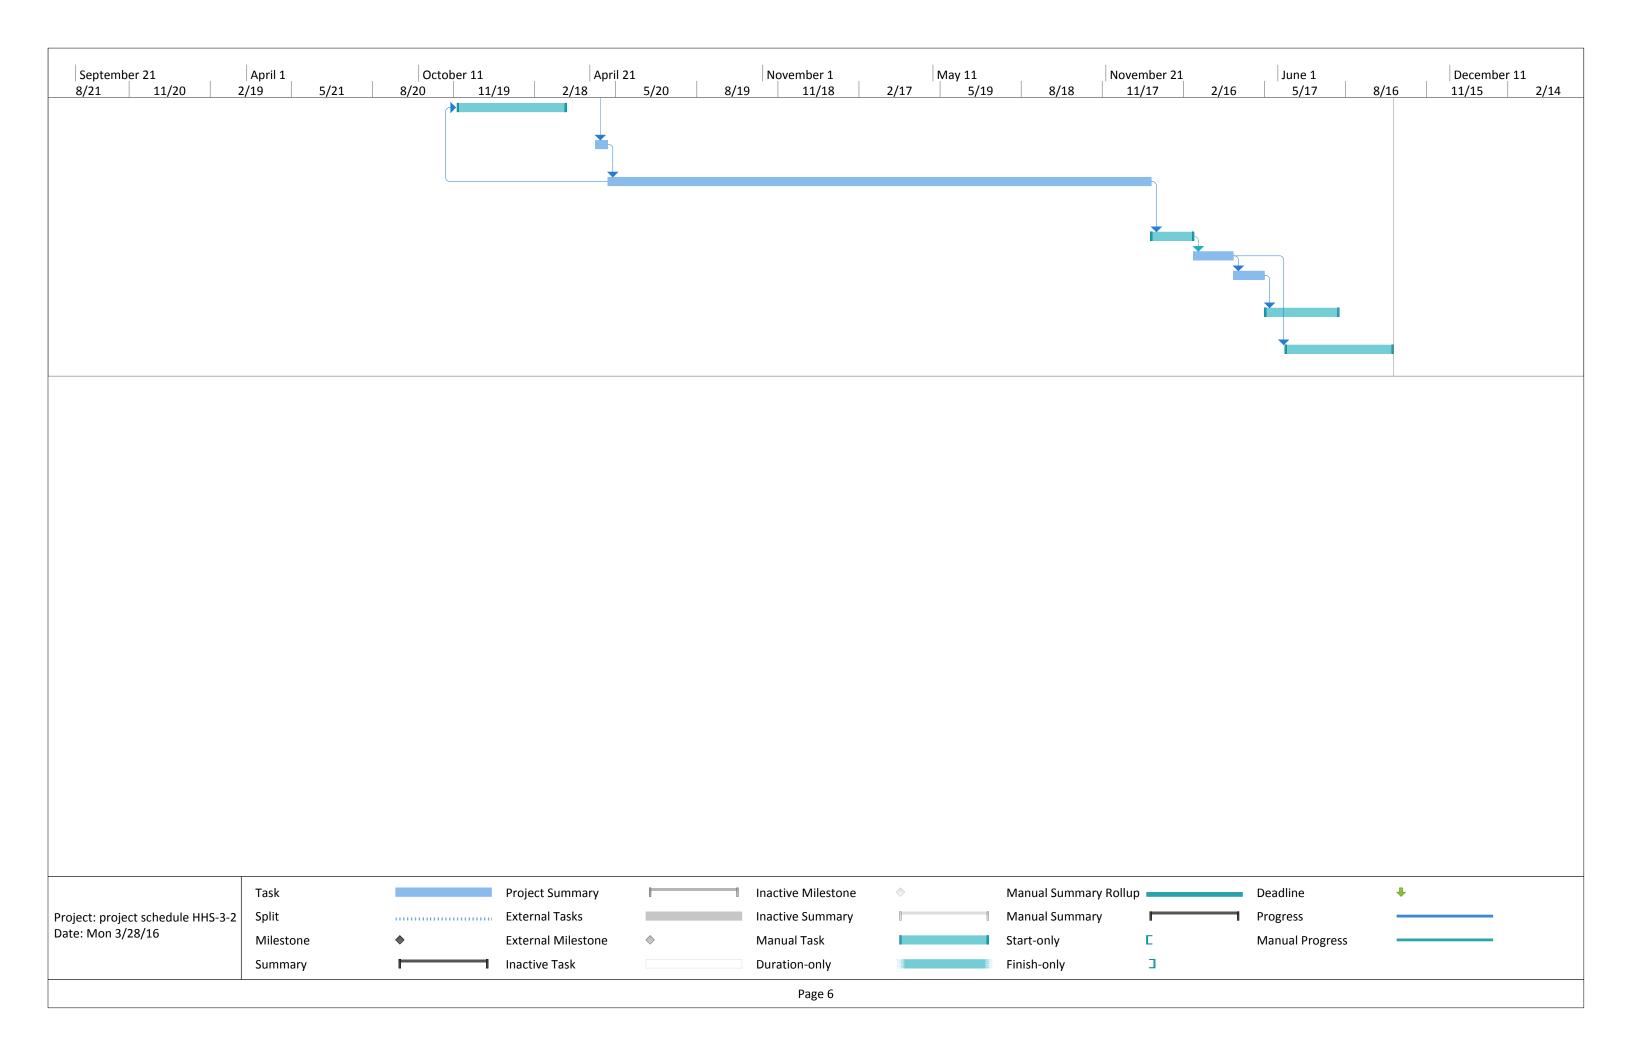

#### Project Schedule:

Attached to this letter is the proposed schedule based on our understanding of the target dates. It is critical that the owner and design team work together to achieve these dates.

| ID | %    |   | Task | Task Name                                                 | Duration  | Start        | Finish      | Predecessors  |       |      |        |      |     |        |       |             |
|----|------|---|------|-----------------------------------------------------------|-----------|--------------|-------------|---------------|-------|------|--------|------|-----|--------|-------|-------------|
|    | Comp |   | Mode |                                                           |           |              |             |               |       | Febr | uary 1 |      | Aug | ust 11 |       | February 21 |
|    |      | Ð |      |                                                           |           |              |             |               | 11/24 |      | 2/23   | 5/25 |     | 8/24   | 11/23 | 2/22        |
| 57 | 0%   |   | *    | Early site/early steel<br>bidding                         | 121 edays | Fri 11/24/17 | Sun 3/25/18 | 59SS-120 days |       |      |        |      |     |        |       |             |
| 58 | 0%   |   | -5   | Contract preparations<br>and commissioner                 | 14 edays  | Thu 4/26/18  | Thu 5/10/18 | 56            |       |      |        |      |     |        |       |             |
| 59 | 0%   |   | -5   | Notice to proceed and<br>construction New<br>Construction | 610 edays | Thu 5/10/18  | Fri 1/10/20 | 58            |       |      |        |      |     |        |       |             |
| 60 | 0%   |   | *    | Schedule contingency                                      | 47 edays  | Fri 1/10/20  | Wed 2/26/20 | ) 59          |       |      |        |      |     |        |       |             |
| 61 | 0%   |   |      | Weather contingency                                       | 45 edays  | Wed 2/26/20  | Sat 4/11/20 | 60            |       |      |        |      |     |        |       |             |
| 62 | 0%   |   | -5   | Final punch out and<br>completion                         | 35 edays  | Sat 4/11/20  | Sat 5/16/20 | 61            |       |      |        |      |     |        |       |             |
| 63 | 0%   |   | *    | AV installation<br>/furniture install                     | 60 days   | Mon 5/18/20  | Fri 8/7/20  | 62            |       |      |        |      |     |        |       |             |
| 64 | 0%   |   | *    | Phase 2 site work and demoltion                           | 120 edays | Wed 6/10/20  | Thu 10/8/20 | 61            |       |      |        |      |     |        |       |             |

| November 21<br>11/17 | June 1<br>2/16 5/17  | 8/16   | Decembe | r 11<br>2/14 |
|----------------------|----------------------|--------|---------|--------------|
| i                    | ·                    |        |         |              |
|                      |                      |        |         |              |
|                      |                      |        |         |              |
|                      |                      |        |         |              |
|                      |                      |        |         |              |
|                      |                      |        |         |              |
|                      |                      |        |         |              |
|                      |                      |        |         |              |
|                      |                      |        |         |              |
|                      |                      |        |         |              |
|                      |                      |        |         |              |
|                      |                      |        |         |              |
|                      |                      |        |         |              |
|                      |                      |        |         |              |
|                      |                      |        |         |              |
|                      |                      |        |         |              |
|                      |                      |        |         |              |
|                      |                      |        |         |              |
|                      |                      |        |         |              |
| y Rollup             | Deadline<br>Progress |        | +       |              |
| с<br>э               | Manual Pro           | ogress |         |              |
|                      |                      |        |         |              |