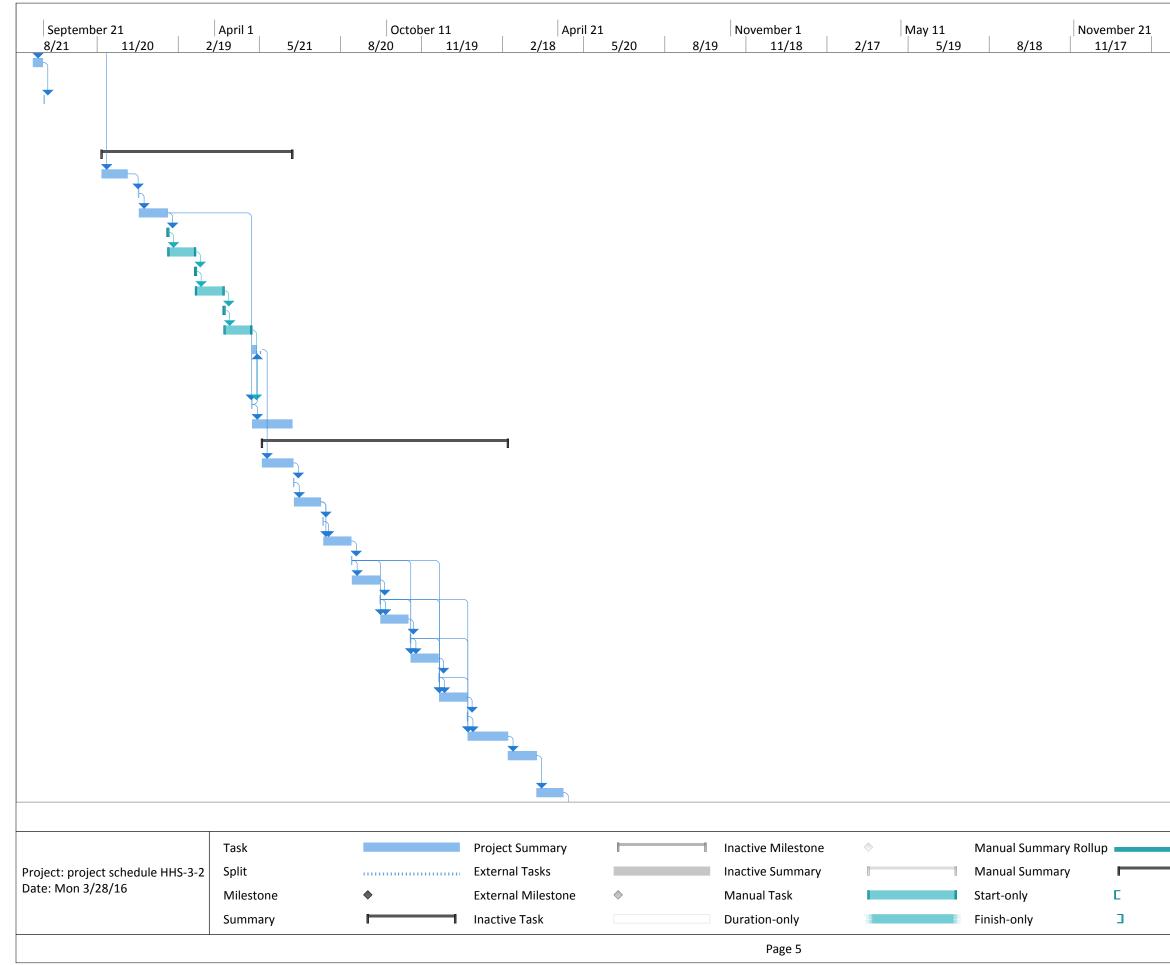

#### Project Schedule:

Attached to this letter is the proposed schedule based on our understanding of the target dates. It is critical that the owner and design team work together to achieve these dates.

Sincerely, Clark Nexsen, Inc.

(

Principal

Enclosures

CLARKNEXSEN

One West Pack Square, Suite 1501 Asheville, NC 28801 clarknexsen.com

| )     | %       |                   | Task           | Task Name                                              | Duration | Start           | Finish            | Predecessors |       | 1       |              |         |                   |             | 1              |          |
|-------|---------|-------------------|----------------|--------------------------------------------------------|----------|-----------------|-------------------|--------------|-------|---------|--------------|---------|-------------------|-------------|----------------|----------|
|       | Comp    | <b>n</b>          | Mode           |                                                        |          |                 |                   |              | 11/24 | Februa  | ry 1<br>2/23 | 5/25    | August 11<br>8/24 | 11/23       | Februar<br>2/2 |          |
| 1     | 0%      | •                 | *              | Programming                                            | 1 day    | Mon 5/2/16      | Mon 5/2/16        |              | 11/24 |         | 2/23         | 5/25    | 0/24              | 11/23       |                | .2       |
| 2     | 0%      |                   | -5             | Kick off meeting with<br>HC/HCS staff                  | 1 eday   | Mon 5/2/16      | Tue 5/3/16        |              | -     |         |              |         |                   |             |                |          |
| 3     | 0%      |                   | -              | programming                                            | 30 edays | Tue 5/3/16      | Thu 6/2/16        | 2            |       |         |              |         |                   |             |                |          |
|       | 0%      |                   | *              |                                                        | 146 days | Fri 6/3/16      | Fri 12/23/16      |              |       |         |              |         |                   |             |                |          |
| 5     | 0%      |                   | ->             | Formalize Adjacency<br>diagrams/stacking<br>diagrams   | 21 edays | Fri 6/3/16      | Fri 6/24/16       | 3            |       |         |              |         |                   |             |                |          |
| 6     | 0%      |                   |                | Building Occupant<br>meeting                           | 1 day    | Fri 6/24/16     | Fri 6/24/16       | 5            |       |         |              |         |                   |             |                |          |
| 7     | 0%      |                   | *              | Building massing studies/site planning                 | 21 edays | Mon 6/27/16     | 6 Mon 7/18/16     | 5            |       |         |              |         |                   |             |                |          |
| 8     | 0%      |                   | *              | CN schematic layouts                                   | 31 edays | Fri 8/19/16     | Mon 9/19/16       | 7            |       |         |              |         |                   |             |                |          |
| 9     | 0%      |                   | ÷              | Review for<br>preliminary floor                        | 1 day    | Mon 9/19/16     | 6 Mon 9/19/16     | 8            |       |         |              |         |                   |             |                |          |
| 10    | 0%      |                   | *              | CN Schematic layouts                                   | 30 edays | Mon 9/19/16     | 6 Wed 10/19/1     | 8            | -     |         |              |         |                   |             |                |          |
| 11    | 0%      |                   | ÷              | CN respond to<br>meeting and prepare<br>updated plans  | 14 edays | Wed<br>10/19/16 | Wed 11/2/16       | 10,6         |       |         |              |         |                   |             |                |          |
| 12    | 0%      |                   | ->             | Review for preliminary floor                           | 1 day    | Wed 11/2/16     | 6 Wed 11/2/16     | 11           |       |         |              |         |                   |             |                |          |
| 13    | 0%      |                   | ÷              | Follow up meeting to<br>review plan<br>modifications   | 14 edays | Wed 11/2/16     | 5 Wed<br>11/16/16 | 12,9         |       |         |              |         |                   |             |                |          |
| 14    | 0%      |                   | ÷              | Clark Nexsen<br>modifications                          | 7 edays  | Wed<br>11/16/16 | Wed<br>11/23/16   | 13           |       |         |              |         |                   |             |                |          |
| 15    | 0%      |                   | ÷              | Present final<br>Schematic Design<br>package for owner | 1 eday   | Wed<br>11/23/16 | Thu<br>11/24/16   | 14           |       |         |              |         |                   |             |                |          |
| 16    | 0%      |                   | ÷              | Regulatory review submission                           | 1 day    | Fri 11/25/16    | Fri 11/25/16      | 15           |       |         |              |         |                   |             |                |          |
| 17    | 0%      |                   | ÷              | Regulatory review<br>period                            | 28 edays | Fri 11/25/16    | Fri 12/23/16      | 16           |       |         |              |         |                   |             |                |          |
| 18    | 0%      |                   |                | CM advertisments                                       | 46 days  | Wed 7/20/1      | 6 Wed 9/21/16     |              |       |         |              |         |                   |             |                |          |
|       | 0%      |                   |                | Advertisement for CM                                   | ,        |                 | 5 Fri 8/19/16     |              | _     |         |              |         |                   |             |                |          |
| 20    | 0%      |                   | ÷              | Evaluate CMR information                               | 14 edays | Mon 8/22/16     | 6 Mon 9/5/16      | 19           |       |         |              |         |                   |             |                |          |
| 21    | 0%      |                   | -              | Notify CM R of presentation date                       | 1 day    | Mon 9/5/16      | Mon 9/5/16        | 20           |       |         |              |         |                   |             |                |          |
|       | 0%      |                   |                |                                                        | 1 day    | Tue 9/6/16      | Tue 9/6/16        | 21           | -     |         |              |         |                   |             |                |          |
| 23    | 0%      |                   | -              | Notify CMR of Selection                                | 1 day    | Thu 9/8/16      | Thu 9/8/16        |              |       |         |              |         |                   |             |                |          |
|       |         |                   |                | Task                                                   |          | F               | Project Summary   | -            |       | Inactiv | e Milestor   | ne 🔷    |                   | Manual Sur  | nmary Rollup   | )        |
| roice | t. proi | act cob           | adula Lu       |                                                        |          |                 | External Tasks    |              |       |         | e Summar     |         |                   | Manual Sur  |                | -        |
| -     |         | ect scn<br>/28/16 | nedule HI<br>5 | -                                                      | ·····    |                 |                   |              |       |         |              | y 🛛     |                   |             | innai y        |          |
|       |         |                   |                | Milestone                                              | *        |                 | External Milestor | ne 🔶         |       | Manua   |              | -3.240e |                   | Start-only  |                | С<br>- Т |
|       |         |                   |                | Summary                                                |          |                 | nactive Task      |              |       | Duratio | on-only      |         |                   | Finish-only |                | ]        |
|       |         |                   |                |                                                        |          |                 |                   |              |       |         | Page 1       |         |                   |             |                |          |

| )     | %<br>Comp | pl           | Task<br>Mode | Task Name                                       | Duration       | Start       | Finish           | Predecessors | 11/24 | February 1<br>2/23 | 5/25 | ugust 11<br>8/24 | 11/23       | February 21<br>2/22 | 1 5/24 |   |
|-------|-----------|--------------|--------------|-------------------------------------------------|----------------|-------------|------------------|--------------|-------|--------------------|------|------------------|-------------|---------------------|--------|---|
| 24    | 0%        |              | -5           | Negotiate CMR (fee<br>and terms)                | 11.38<br>edays | Thu 9/8/16  | Tue 9/20/16      | 23           | 11/24 |                    | 5725 | 0/24             | 11/25       |                     |        |   |
| 25    | 0%        |              | ->           | Present CMR to<br>Commission for<br>approval    | 1 eday         | Tue 9/20/16 | Wed 9/21/16      | 24           |       |                    |      |                  |             |                     |        |   |
| 26    | 0%        |              |              | Design Development                              | 152 days       | Thu 11/24/1 | 6 Mon 6/26/17    | 7            |       |                    |      |                  |             |                     |        |   |
| 27    | 0%        |              |              | Design                                          | 29 edays       | Thu 11/24/1 | 6 Fri 12/23/16   | 15           |       |                    |      |                  |             |                     |        |   |
| 28    | 0%        |              |              | Owner review meet                               | inɛၘ1 day      | Thu 1/5/17  | Thu 1/5/17       | 27           |       |                    |      |                  |             |                     |        |   |
| 29    | 0%        |              |              | Design                                          | 32 edays       | Thu 1/5/17  | Mon 2/6/17       | 28           |       |                    |      |                  |             |                     |        |   |
| 30    | 0%        |              | *            | Owner review meet                               | inɛၘ1 day      | Tue 2/7/17  | Tue 2/7/17       | 29           |       |                    |      |                  |             |                     |        |   |
| 31    | 0%        |              | *            | Design                                          | 30 edays       | Tue 2/7/17  | Thu 3/9/17       | 30           |       |                    |      |                  |             |                     |        |   |
| 32    | 0%        |              | *            | Owner review meet                               | inɛ̯1 day      | Fri 3/10/17 | Fri 3/10/17      | 31           |       |                    |      |                  |             |                     |        |   |
| 33    | 0%        |              | *            | Design                                          | 31 edays       | Fri 3/10/17 | Mon 4/10/17      | 32           |       |                    |      |                  |             |                     |        |   |
| 34    | 0%        |              | *            | Owner review meet                               | inɛၘ1 day      | Tue 4/11/17 | Tue 4/11/17      | 33           |       |                    |      |                  |             |                     |        |   |
| 35    | 0%        |              | *            | Design                                          | 30 edays       | Tue 4/11/17 | Thu 5/11/17      | 34           |       |                    |      |                  |             |                     |        |   |
| 36    | 0%        |              | ->           | Owner review and<br>approval to move<br>forward | 11 edays       | Fri 5/12/17 | Tue 5/23/17      | 37           |       |                    |      |                  |             |                     |        |   |
| 37    | 0%        |              |              | Regualtory submissi                             | ion1 day       | Fri 5/12/17 | Fri 5/12/17      | 29,35        | _     |                    |      |                  |             |                     |        |   |
| 38    | 0%        |              |              | Regualtory review D                             | OI 45 edays    | Fri 5/12/17 | Mon 6/26/17      | 37           | _     |                    |      |                  |             |                     |        |   |
| 39    | 0%        |              |              | Construction docume                             | nts 198 days   | Tue 5/23/17 | Fri 2/23/18      |              | _     |                    |      |                  |             |                     |        |   |
| 40    | 0%        |              |              | Design                                          | 35 edays       | Tue 5/23/17 | Tue 6/27/17      | 36           | _     |                    |      |                  |             |                     |        |   |
| 41    | 0%        |              |              | Owner Update                                    | 1 day          | Wed 6/28/1  | 7 Wed 6/28/17    | 40           | _     |                    |      |                  |             |                     |        |   |
| 42    | 0%        |              |              | Design                                          | 30 edays       | Wed 6/28/1  | 7 Fri 7/28/17    | 41           |       |                    |      |                  |             |                     |        |   |
| 43    | 0%        |              |              | Owner update                                    | 1 day          | Mon 7/31/17 | 7 Mon 7/31/17    | 42           |       |                    |      |                  |             |                     |        |   |
| 44    | 0%        |              |              | Design                                          | 31 edays       | Mon 7/31/17 | 7 Thu 8/31/17    | 42,43        |       |                    |      |                  |             |                     |        |   |
| 45    | 0%        |              |              | Owner Update                                    | 1 day          | Fri 9/1/17  | Fri 9/1/17       | 44           |       |                    |      |                  |             |                     |        |   |
| 46    | 0%        |              |              | Design                                          | 31 edays       | Fri 9/1/17  | Mon 10/2/17      | 45           |       |                    |      |                  |             |                     |        |   |
| 47    | 0%        |              |              | Owner update                                    | 1 day          | Tue 10/3/17 | Tue 10/3/17      | 46           |       |                    |      |                  |             |                     |        |   |
| 48    | 0%        |              | -            | Design                                          | 31 edays       | Tue 10/3/17 | Fri 11/3/17      | 45,47        |       |                    |      |                  |             |                     |        |   |
| 49    | 0%        |              |              | Owner update                                    | 1 day          | Mon 11/6/1  | 7 Mon 11/6/17    | 48           |       |                    |      |                  |             |                     |        |   |
| 50    | 0%        |              |              | Design                                          | 31 edays       | Mon 11/6/1  | 7 Thu 12/7/17    | 45,47,49     |       |                    |      |                  |             |                     |        |   |
| 51    | 0%        |              |              | Owner update                                    | 1 day          | Fri 12/8/17 | Fri 12/8/17      | 50           |       |                    |      |                  |             |                     |        |   |
| 52    | 0%        |              |              | Design                                          | 31 edays       | Fri 12/8/17 | Mon 1/8/18       | 45,47,49,51  |       |                    |      |                  |             |                     |        |   |
| 53    | 0%        |              |              | Owner update                                    | 1 day          | Tue 1/9/18  | Tue 1/9/18       | 52           |       |                    |      |                  |             |                     |        |   |
| 54    | 0%        |              |              | <b>Regulatory review</b>                        | 45 edays       | Tue 1/9/18  | Fri 2/23/18      | 47,49,51,53  |       |                    |      |                  |             |                     |        |   |
| 55    | 0%        |              | ÷            | Bidding vertical<br>construction                | 32 edays       | Fri 2/23/18 | Tue 3/27/18      | 54           |       |                    |      |                  |             |                     |        |   |
| 56    | 0%        |              |              | Sub pricing review                              | 30 edays       | Tue 3/27/18 | Thu 4/26/18      | 55           |       |                    |      |                  |             |                     |        |   |
|       |           |              |              | Task                                            |                | F           | Project Summary  | /            | ]     | Inactive Mileston  | e 🔶  |                  | Manual Summ | ary Rollup 💼        |        | - |
| rojec | t: proi   | ject scł     | nedule HH    | IS-3-2 Split                                    |                | E           | External Tasks   |              |       | Inactive Summary   | /    |                  | Manual Summ | ary 🗖               |        |   |
| -     |           | ,<br>3/28/16 |              | Milestone                                       | ۲              | ſ           | External Milesto | ne 🔶         |       | Manual Task        |      |                  | Start-only  | Ē                   |        |   |
|       |           |              |              | Summary                                         | Ē              |             | nactive Task     |              |       | Duration-only      |      |                  | Finish-only |                     |        |   |
|       |           |              |              |                                                 |                |             |                  |              |       |                    |      |                  |             |                     |        |   |

| September 21<br>8/21 11/20 2      | April 1<br>2/19 5/21 | October 11<br>8/20 11/ | April 2/19 2/18                   | 1<br>5/20 8/19 | November 1<br>9 11/18 | May 11<br>2/17 5/19 | 8/18                           | November 21<br>11/17 | 2/16                    |
|-----------------------------------|----------------------|------------------------|-----------------------------------|----------------|-----------------------|---------------------|--------------------------------|----------------------|-------------------------|
|                                   |                      |                        |                                   |                |                       |                     |                                |                      |                         |
|                                   |                      |                        |                                   |                |                       |                     |                                |                      |                         |
|                                   |                      |                        |                                   |                |                       |                     |                                |                      |                         |
|                                   |                      |                        |                                   |                |                       |                     |                                |                      |                         |
|                                   |                      |                        |                                   |                |                       |                     |                                |                      |                         |
|                                   |                      |                        |                                   |                |                       |                     |                                |                      |                         |
|                                   |                      |                        |                                   |                |                       |                     |                                |                      |                         |
|                                   |                      |                        |                                   |                |                       |                     |                                |                      |                         |
|                                   |                      |                        |                                   |                |                       |                     |                                |                      |                         |
| F                                 |                      |                        |                                   |                |                       |                     |                                |                      |                         |
|                                   |                      |                        |                                   |                |                       |                     |                                |                      |                         |
|                                   |                      |                        |                                   |                |                       |                     |                                |                      |                         |
|                                   |                      |                        |                                   |                |                       |                     |                                |                      |                         |
|                                   | Task                 |                        | Project Summary                   | j0             | Inactive Milestone    | \$                  | Manual Summer                  | v Pollun —           | Doo                     |
| Project: project schedule HHS-3-2 |                      |                        | Project Summary<br>External Tasks | u U            | Inactive Nulestone    |                     | Manual Summar<br>Manual Summar |                      | Dea<br>Pro <sub>{</sub> |
| Date: Mon 3/28/16                 | Milestone            | <b>♦</b>               | External Milestone                | \$             | Manual Task           |                     | Start-only                     | Ē                    | Mar                     |
|                                   | Summary              |                        | Inactive Task                     |                | Duration-only         |                     | Finish-only                    | С                    |                         |
|                                   |                      |                        |                                   |                | Page 4                |                     |                                |                      |                         |