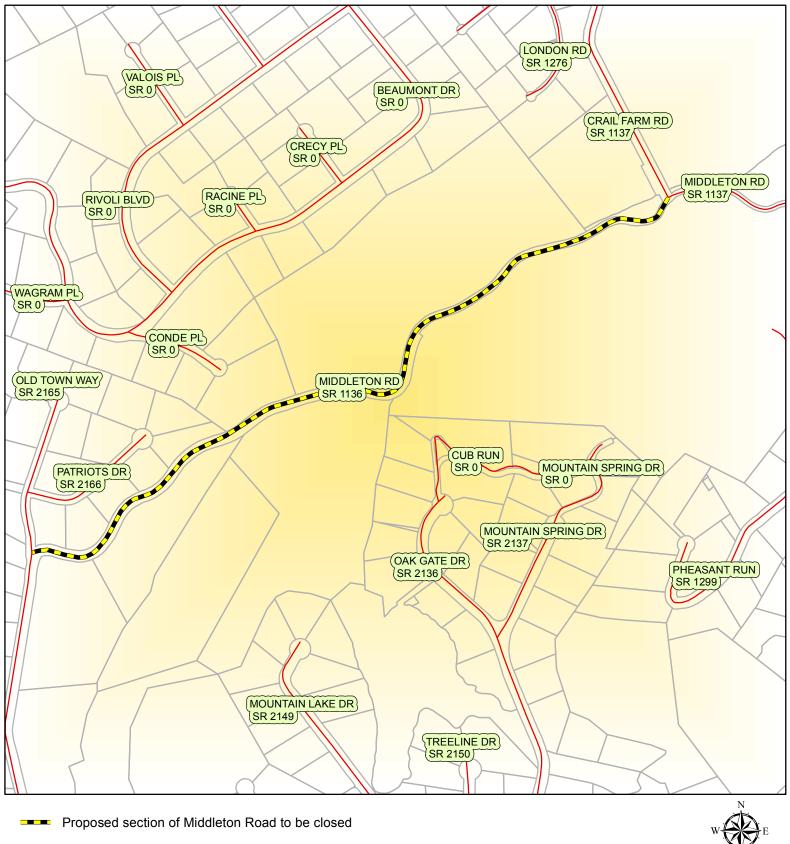

# Proposal to Close Section of Middleton Road (SR 1136)

including the warrantiles of merchantability or of finess for riticular purpose. Henderson County and its employees mi arranties or guarantees, either expressed or implied. Use ormation or data subscribed, purchased or otherwise distri whether in hard copy or digital media, shall be at the user's risk.

Map created by Curtis Griffin nderson County Planning Departmer 10/19/2015

R. Wells Shealy has petitioned the Board for the closure of portion of Middleton Road (SR 1136), located in the Flat Rock area of Henderson County which meets the criteria, above.

Prior to closing such an easement, the Board must first adopt a resolution indicating its intent to consider the same, and call a public hearing on the issue.