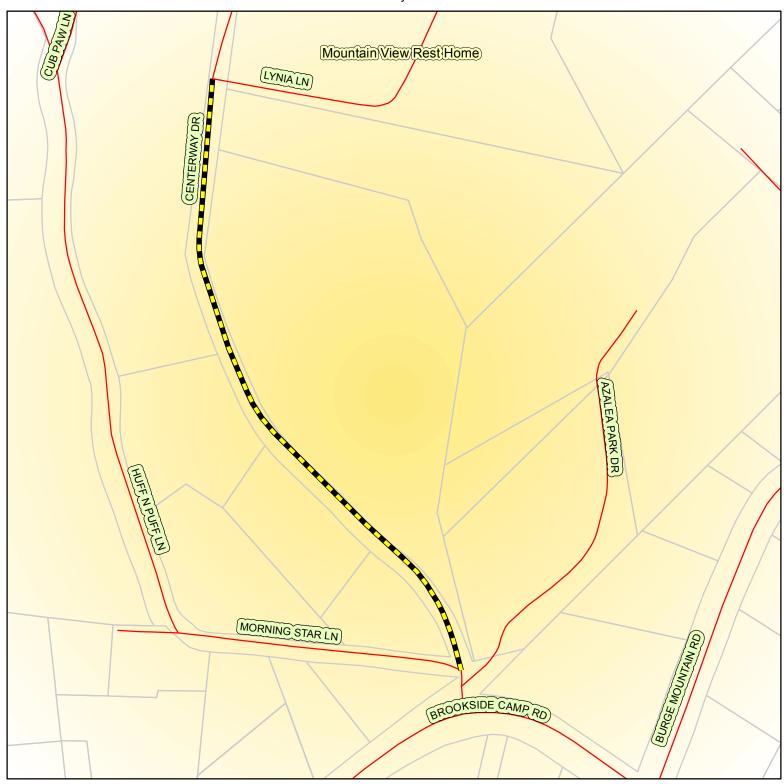

## HENDERSON COUNTY BOARD OF COMMISSIONERS

**MEETING DATE:** June 1, 2015

**SUBJECT:** Petition for addition to State Road system

**PRESENTER:** Autumn Radcliff, Senior Planner

**ATTACHMENTS:** (1) Map of Centerway Drive

### State Road Petition Request

Centerway Drive

Proposed Addition to State Road System

Created by Curtis Griffin Henderson County Planning Department Property Addressing Division 05/19/2015

All information or data provided (whether subscribed, purchased or otherwise distributed) is provided as is, without any warranties, including the warranties of merchantability or of fitness for a particular purpose. Henderson County and its employees make no warranties or guarantees, either expressed or implied. Use of the information or data subscribed, purchased or otherwise distributed, whether in hard copy or digital media, shall be at the user's own