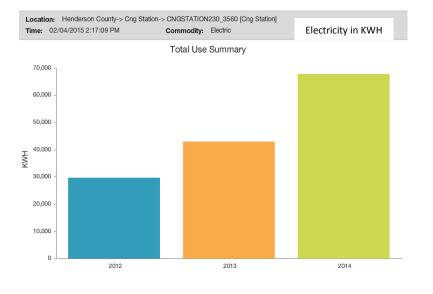

|
| 500 -          |                                              |             |                                          |                       |
| 0 1            | 2012                                         | 2013        | 2014                                     | 2015YTD               |



### **Central Services Utility Use**

### **Total Cost % YTD\***



\$800.00

\* The cost percentage of each commodity over the most recent 12 months, not including the current month or last month (FacilityDude assumes the data for these months may be incomplete).

# Central Services Electric Cost per Month Profile 2013-2014 YTD



# **Central Services Utility Use**







### **CNG Station Utility Use**



### CNG Station Natural Gas Cost per Month Profile 2013-2014 YTD







### **Cooperative Extension Utility Use**



# **Total Cost % YTD**



recent 12 months, not including the current month or last month (FacilityDude assumes the data for these months may be incomplete).





# Cooperative Extension Electric Cost per Month Profile 2013-2014 YTD

### **Court Services Utility Use**

### **Total Cost % YTD\***



the cost percentage of each commodity over the most recent 12 months, not including the current month or last month (FacilityDude assumes the data for these months may be incomplete).

# Court Services Electric Cost per Month Profile 2013-2014 YTD



# **Court Services Utility Use**







### **Emergency Services Utility Use**

**Total Cost % YTD\*** 



# **Emergency Services Utility Use**



| Location: Henderson County-> EME<br>Time: 02/05/201