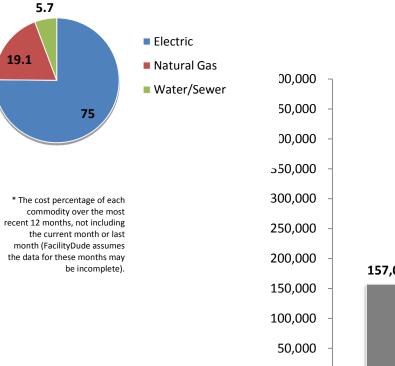

### \*Expense Breakdown of Henderson County Facilities in Total Costs YTD %

\* These totals ate approximate but close to actual usage and costs of fuel from January 1, 2014 to December 31, 2014. Fuel usage represented in this chart displays only those gallons purchased at the Henderson County owned/operated station located on Williams Street.