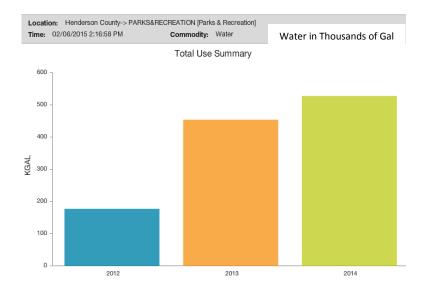

|                                                        |                          |
| 2012                                                               | 2013                                                   | 2014                     |

### **Human Services Utility Use**



# Human Services Utility Use







### **King Street Utility Use**



# King Street Utility Use







### Library Utility Use



\* The cost percentage of each commodity over the most recent 12 months, not including the current month or last month (FacilityDude assumes the data for these months may be incomplete).



# Libraries Electric Cost per Month Profile 2013-2014 YTD

# Library Utility Use









### Parks and Recreation Utility Use



# Parks and Recreation Utility Use







### **Sheriff Utility Use**



## Sheriff's Complex Electric Cost per Month Profile 2013-2014 YTD



# Sheriff Utility Use





|       | Henderson County-> SHERIFF [Sheriff]<br>D6/2015 5:18:19 PM Commodity: Water |           | Water in Thousands of Gal |      |  |
|-------|-----------------------------------------------------------------------------|-----------|---------------------------|------|--|
|       |                                                                             | Total Use | Summary                   |      |  |
| 400   |                                                                             |           |                           |      |  |
| 350 - |                                                                             |           |