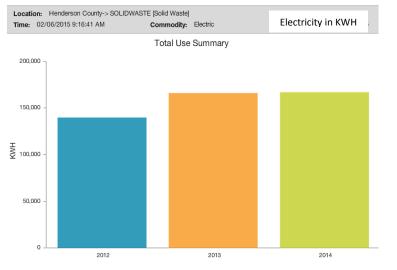

|           |                           |      |  |
| 150 - |                                                                             |           |                           |      |  |
| 100 - |                                                                             |           |                           |      |  |
| 50 -  |                                                                             |           |                           |      |  |
| 0     |                                                                             |           |                           |      |  |
|       | 2012                                                                        |           | 2013                      | 2014 |  |

### Solid Waste Utility Use