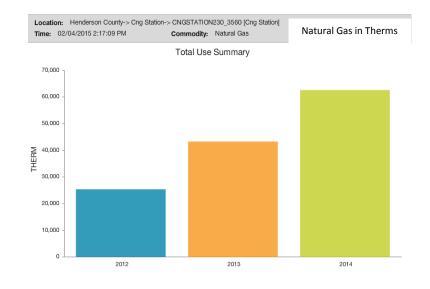

|
| 500 -          |                                              |             |                                          |                       |
| 0 1            | 2012                                         | 2013        | 2014                                     | 2015YTD               |



### **Central Services Utility Use**

### **Total Cost % YTD\***



\$800.00

\* The cost percentage of each commodity over the most recent 12 months, not including the current month or last month (FacilityDude assumes the data for these months may be incomplete).

# Central Services Electric Cost per Month Profile 2013-2014 YTD



# **Central Services Utility Use**







### **CNG Station Utility Use**



### CNG Station Natural Gas Cost per Month Profile 2013-2014 YTD







### **Cooperative Extension Utility Use**



# **Total Cost % YTD**



recent 12 months, not including the current month or last month (FacilityDude assumes the data for these months may be incomplete).





# Cooperative Extension Electric Cost per Month Profile 2013-2014 YTD

### **Court Services Utility Use**

### **Total Cost % YTD\***



the cost percentage of each commodity over the most recent 12 months, not including the current month or last month (FacilityDude assumes the data for these months may be incomplete).

# Court Services Electric Cost per Month Profile 2013-2014 YTD



# **Court Services Utility Use**







### **Emergency Services Utility Use**

**Total Cost % YTD\*** 



# **Emergency Services Utility Use**



| Location: Henderson County-> EME<br>Time: 02/05/2015