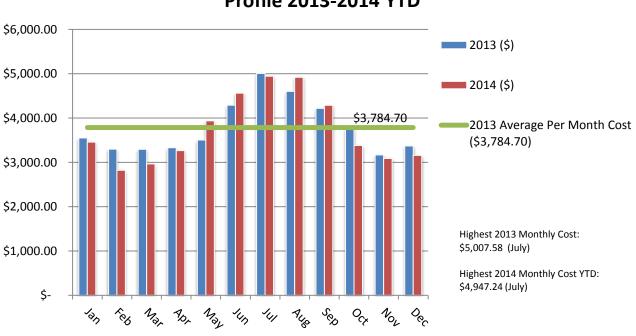

### Library Utility Use

\* The cost percentage of each commodity over the most recent 12 months, not including the current month or last month (FacilityDude assumes the data for these months may be incomplete).

# Libraries Electric Cost per Month Profile 2013-2014 YTD