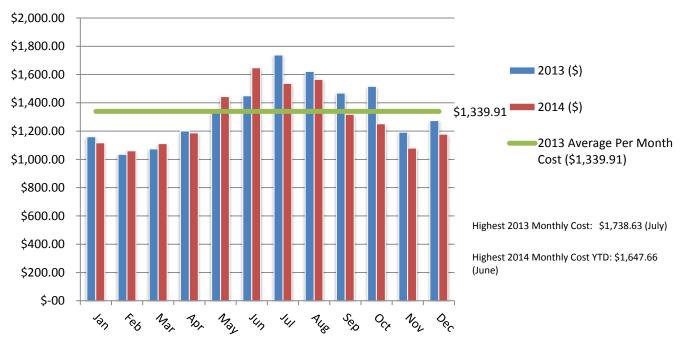

### **Court Services Utility Use**

# Court Services Electric Cost per Month Profile 2013-2014 YTD

# **Court Services Utility Use**