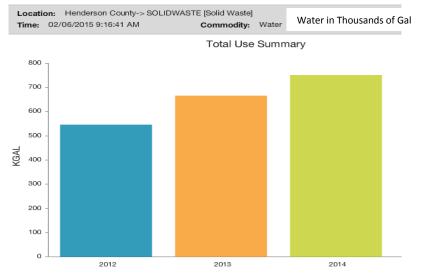

|           |                           |      |  |
| 150 - |                                                                             |           |                           |      |  |
| 100 - |                                                                             |           |                           |      |  |
| 50 -  |                                                                             |           |                           |      |  |
| 0     |                                                                             |           |                           |      |  |
|       | 2012                                                                        |           | 2013                      | 2014 |  |

### Solid Waste Utility Use