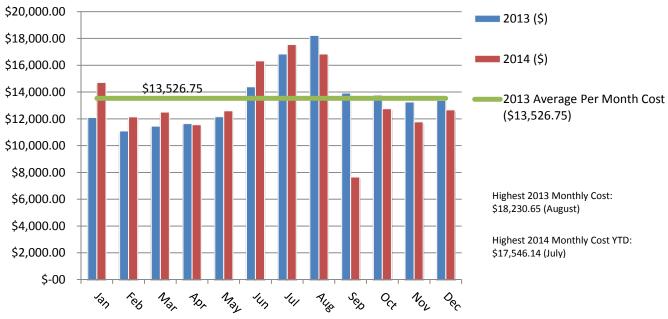

### **Sheriff Utility Use**

## Sheriff's Complex Electric Cost per Month Profile 2013-2014 YTD