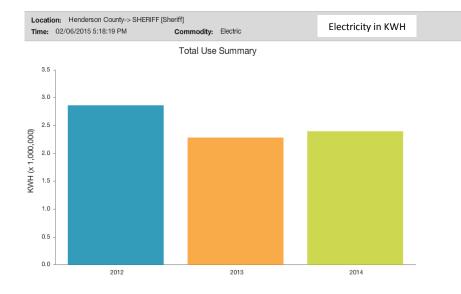

### **Sheriff Utility Use**

# Sheriff Utility Use

|       | Henderson County-> SHERIFF [Sheriff]<br>D6/2015 5:18:19 PM Commodity: Water |           | Water in Thousands of Gal |      |  |
|-------|-----------------------------------------------------------------------------|-----------|---------------------------|------|--|
|       |                                                                             | Total Use | Summary                   |      |  |
| 400   |                                                                             |           |                           |      |  |
| 350 - |                                                                             |           |                           |      |  |
| 300 - |                                                                             |           |                           |      |  |
| 250 - |                                                                             |           |                           |      |  |
| 200 - |                                                                             |           |                           |      |  |
| 150 - |                                                                             |           |                           |      |  |
| 100 - |                                                                             |           |                           |      |  |
| 50 -  |                                                                             |           |                           |      |  |
| 0     |                                                                             |           |                           |      |  |
|       | 2012                                                                        |           | 2013                      | 2014 |  |