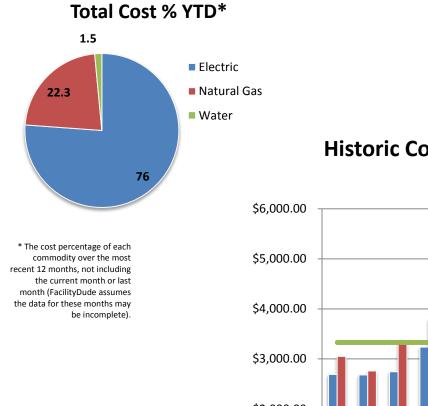

### Total Cost % YTD\*

\* The cost percentae of each commodity over the most recent 12 months, not including the current month or last month (FacilityDude assumes the data for these months may be incomplete).