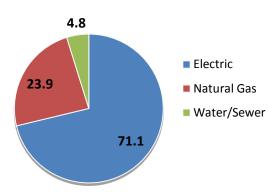

### **Board of Elections Utility Use**

**Total Cost % YTD\*** 2.3 Electric 26.5 Natural Gas Water 71 **Board of Elections Electric Cost per Month** Profile 2013-2014 YTD \$600.00 \* The cost percentage of each commodity over the most \$500.00 recent 12 months, not including 2013 (\$) the current month or last month (FacilityDude assumes the data for these months may be incomplete). 2014 (\$) \$400.00 \$384.91 2013 Average Per Month Cost \$300.00 (\$384.91) \$200.00 Highest 2013 Monthly Cost: \$ 451.83 (July) \$100.00 Highest 2014 Monthly Cost YTD: \$508.88 (July) \$-00 res Mar May Jun 141 0<sub>C\*</sub> NOL Jan Nor AUS Sed Sec