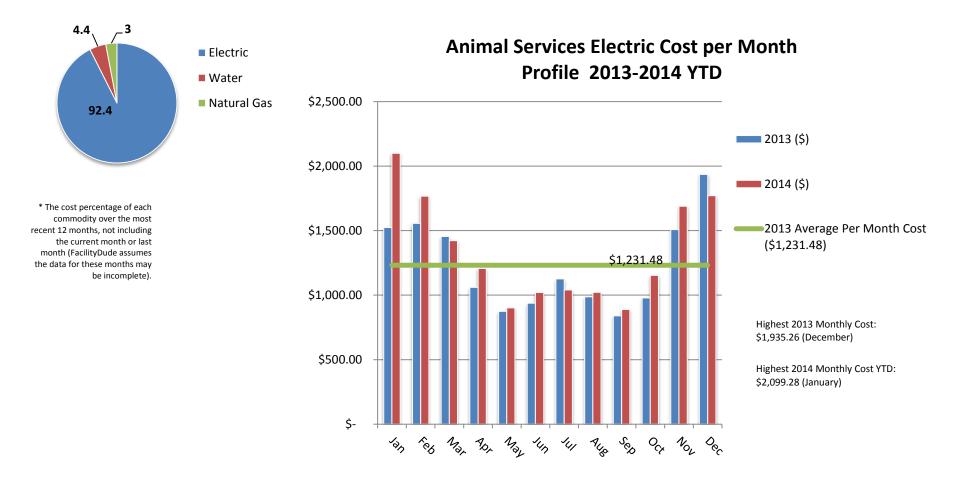

ed on Williams Street.



# 2014 CNG Usage in Gallons per Month by Department



# 2014 CNG Usage in Gallons per Month by Department: INSPECTIONS (4 vehicles)

2014 CNG Usage in Gallons per Month by Department: SOLID WASTE (1 vehicle)





# 2014 CNG Usage in Gallons per Month by Department: UTILITIES (2 vehicles)

2014 CNG Usage in Gallons per Month by Department: WCCA (5 busses)



### 1995 Courthouse Utility Use

### Total Cost % YTD\*



\* The cost percentae of each commodity over the most recent 12 months, not including the current month or last month (FacilityDude assumes the data for these months may be incomplete).

# 95 Courthouse Electric Cost per Month Profile 2013-2014 YTD



# 1995 Courthouse Utility Use







### **Animal Services Utility Use**

### **Total Cost % YTD\***



# **Animal Services Utility Use**



KGAL 100

0.





### **Board of Elections Utility Use**

**Total Cost % YTD\*** 2.3 Electric 26.5 Natural Gas Water 71 **Board of Elections Electric Cost per Month** Profile 2013-2014 YTD \$600.00 \* The cost percentage of each commodity over the most \$500.00 recent 12 months, not including 2013 (\$) the current month or last month (FacilityDude assumes the data for these months may be incomplete). 2014 (\$) \$400.00 \$384.91 2013 Average Per Month Cost \$300.00 (\$384.91) \$200.00 Highest 2013 Monthly Cost: \$ 451.83 (July) \$100.00 Highest 2014 Monthly Cost YTD: \$508.88 (July) \$-00 res Mar May Jun 141 0<sub>C\*</sub> NOL Jan Nor AUS Sed Sec

# **Board of Elections Utility Use**



|                | Henderson County-> Boa<br>04/2015 1:17:08 PM |