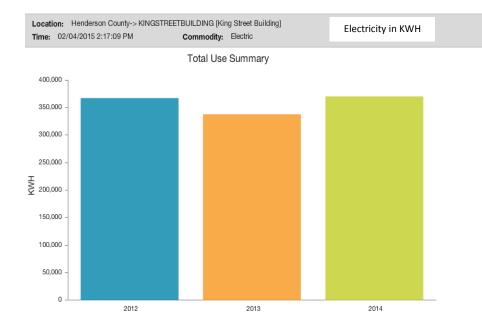

|                          |
| 60 -                                                               |                                                        |                          |
| 40 -                                                               |                                                        |                          |
| 20 -                                                               |                                                        |                          |
| 2012                                                               | 2013                                                   | 2014                     |

### **Human Services Utility Use**



# Human Services Utility Use







### **King Street Utility Use**



# King Street Utility Use







### Library Utility Use



\* The cost percentage of each commodity over the most recent 12 months, not including the current month or last month (FacilityDude assumes the data for these months may be incomplete).



# Libraries Electric Cost per Month Profile 2013-2014 YTD

# Library Utility Use









### Parks and Recreation Utility Use



# Parks and Recreation Utility Use







### **Sheriff Utility Use**



## Sheriff's Complex Electric Cost per Month Profile 2013-2014 YTD



# Sheriff Utility Use





|       | Henderson County-> SHERIFF [Sheriff]<br>D6/2015 5:18:19 PM Commodity: Water |           | Water in Thousands of Gal |      |  |
|-------|-----------------------------------------------------------------------------|-----------|---------------------------|------|--|
|