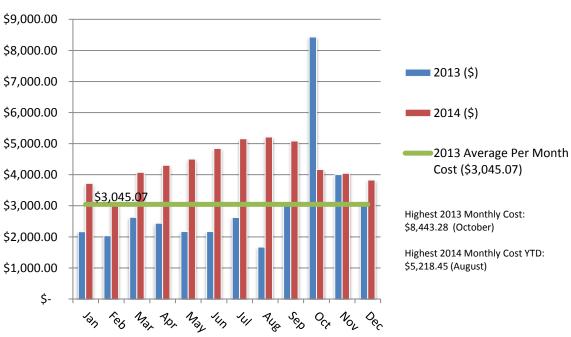

### **Total Cost % YTD\***

\$800.00

\* The cost percentage of each commodity over the most recent 12 months, not including the current month or last month (FacilityDude assumes the data for these months may be incomplete).

# Central Services Electric Cost per Month Profile 2013-2014 YTD