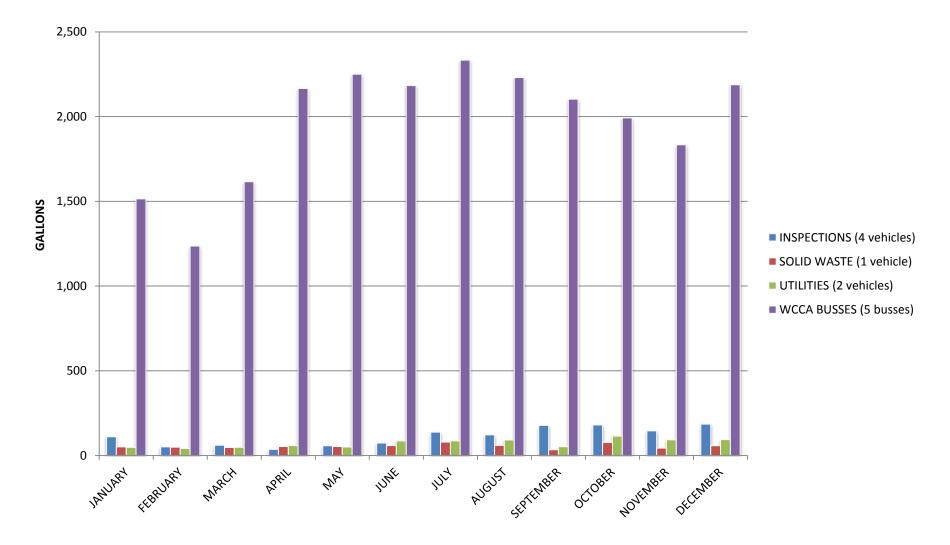

# 2014 CNG Usage in Gallons per Month by Department

# 2014 CNG Usage in Gallons per Month by Department: INSPECTIONS (4 vehicles)

2014 CNG Usage in Gallons per Month by Department: SOLID WASTE (1 vehicle)

# 2014 CNG Usage in Gallons per Month by Department: UTILITIES (2 vehicles)

2014 CNG Usage in Gallons per Month by Department: WCCA (5 busses)