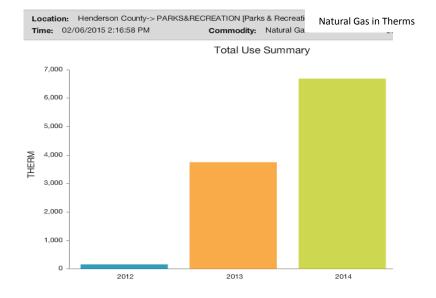

|                                                        |                          |
| 2012                                                               | 2013                                                   | 2014                     |

### **Human Services Utility Use**



# Human Services Utility Use







### **King Street Utility Use**



# King Street Utility Use







### Library Utility Use



\* The cost percentage of each commodity over the most recent 12 months, not including the current month or last month (FacilityDude assumes the data for these months may be incomplete).



# Libraries Electric Cost per Month Profile 2013-2014 YTD

# Library Utility Use









### Parks and Recreation Utility Use



# Parks and Recreation Utility Use







### **Sheriff Utility Use**



## Sheriff's Complex Electric Cost per Month Profile 2013-2014 YTD



# Sheriff Utility Use





|       | Henderson County-> SHERIFF [Sheriff]<br>D6/2015 5:18:19 PM Commodity: Water |           | Water in Thousands of Gal |      |  |
|-------|-----------------------------------------------------------------------------|-----------|---------------------------|------|--|
|       |                                                                             | Total Use | Summary                   |      |  |
| 400   |                                                                             |           |                           |      |  |
| 350 - |                                                                             |           |