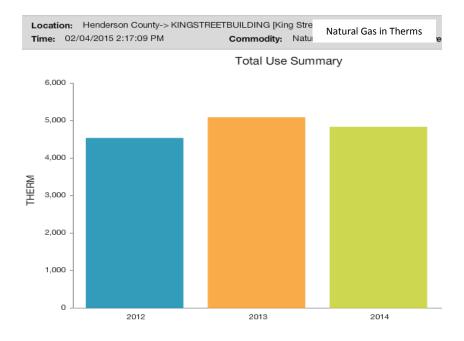

|                          |
| 60 -                                                               |                                                        |                          |
| 40 -                                                               |                                                        |                          |
| 20 -                                                               |                                                        |                          |
| 2012                                                               | 2013                                                   | 2014                     |

### **Human Services Utility Use**



# Human Services Utility Use







### **King Street Utility Use**



# King Street Utility Use







### Library Utility Use



\* The cost percentage of each commodity over the most recent 12 months, not including the current month or last month (FacilityDude assumes the data for these months may be incomplete).



# Libraries Electric Cost per Month Profile 2013-2014 YTD

# Library Utility Use









### Parks and Recreation Utility Use



# Parks and Recreation Utility Use







### **Sheriff Utility Use**



## Sheriff's Complex Electric Cost per Month Profile 2013-2014 YTD



# Sheriff Utility Use





|       | Henderson County-> SHERIFF [Sheriff]<br>D6/2015 5:18:19 PM Commodity: Water |           | Water in Thousands of Gal |      |  |
|-------|-----------------------------------------------------------------------------|-----------|---------------------------|------|--|
|