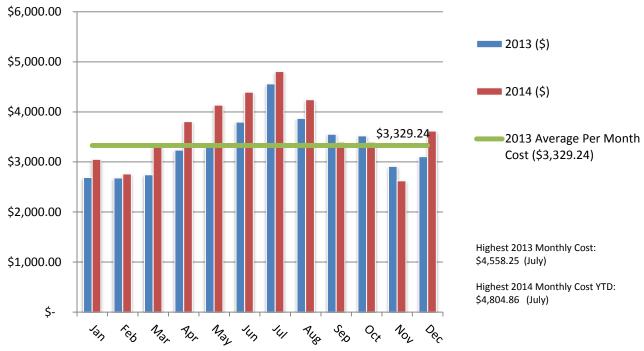

### **Historic Courthouse Utility Use**

# Historic Courthouse Electric Cost per Month Profile 2013-2014 YTD

# **Historic Courthouse Utility Use**

| .ocation: Henderson County-> HISTOF<br>fime: 02/04/2015 2:17:09 PM | NCCOURTHOUSE [Historic Courthouse]<br>Commodity: Water | Water in Thousands of Ga |
|--------------------------------------------------------------------|--------------------------------------------------------|--------------------------|
|                                                                    | Total Use Summary                                      |                          |
| 140                                                                |                                                        |                          |
| 120 -                                                              | _                                                      |                          |
| 100 -                                                              |                                                        |                          |
| 80 -                                                               |                                                        |                          |
| 60 -                                                               |                                                        |                          |
| 40 -                                                               |                                                        |                          |
| 20 -                                                               |                                                        |                          |
| 2012                                                               | 2013                                                   | 2014                     |