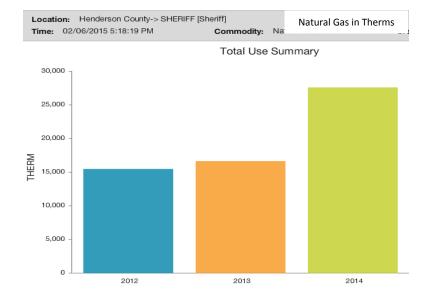

### **Sheriff Utility Use**

# Sheriff Utility Use

|       | Henderson County-> SHERIFF [Sheriff]<br>D6/2015 5:18:19 PM Commodity: Water |           | Water in Thousands of Gal |      |  |
|-------|-----------------------------------------------------------------------------|-----------|---------------------------|------|--|
|       |                                                                             | Total Use | Summary                   |      |  |
| 400   |                                                                             |           |                           |      |  |
| 350 - |                                                                             |           |                           |      |  |
| 300 - |                                                                             |           |                           |      |  |
| 250 - |                                                                             |           |                           |      |  |
| 200 - |                                                                             |           |                           |      |  |
| 150 - |                                                                             |           |                           |      |  |
| 100 - |                                                                             |           |                           |      |  |
| 50 -  |                                                                             |           |                           |      |  |
| 0     |                                                                             |           |                           |      |  |
|       | 2012                                                                        |           | 2013                      | 2014 |  |