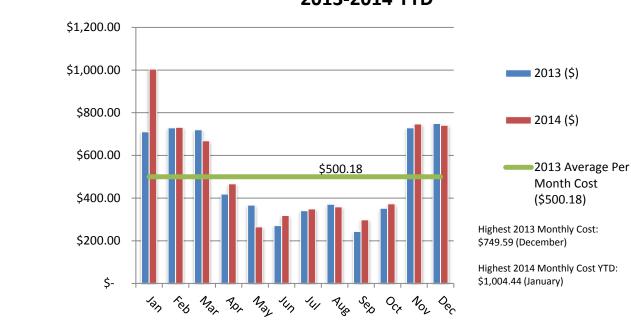

|             |                                          |                       |
| 0 1            | 2012                                         | 2013        | 2014                                     | 2015YTD               |



### **Central Services Utility Use**

### **Total Cost % YTD\***



\$800.00

\* The cost percentage of each commodity over the most recent 12 months, not including the current month or last month (FacilityDude assumes the data for these months may be incomplete).

# Central Services Electric Cost per Month Profile 2013-2014 YTD



# **Central Services Utility Use**







### **CNG Station Utility Use**



### CNG Station Natural Gas Cost per Month Profile 2013-2014 YTD







### **Cooperative Extension Utility Use**



# **Total Cost % YTD**



recent 12 months, not including the current month or last month (FacilityDude assumes the data for these months may be incomplete).





# Cooperative Extension Electric Cost per Month Profile 2013-2014 YTD

### **Court Services Utility Use**

### **Total Cost % YTD\***



the cost percentage of each commodity over the most recent 12 months, not including the current month or last month (FacilityDude assumes the data for these months may be incomplete).

# Court Services Electric Cost per Month Profile 2013-2014 YTD



# **Court Services Utility Use**







### **Emergency Services Utility Use**

**Total Cost % YTD\*** 



# **Emergency Services Utility Use**



| Location: Henderson County-> EME<br>Time: 02/05/2015 1:17:44 PM | RGENCYSERVICES [Emergency Servic