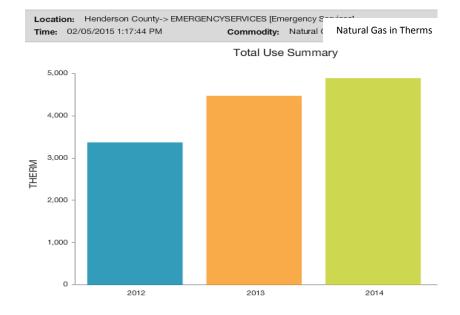

# **Emergency Services Utility Use**

| Location: Henderson County-> EME<br>Time: 02/05/2015 1:17:44 PM | RGENCYSERVICES [Emergency Services]<br>Commodity: Water | Water in Thousands of Gal |  |  |
|-----------------------------------------------------------------|---------------------------------------------------------|---------------------------|--|--|
| Total Use Summary                                               |                                                         |                           |  |  |
| 140                                                             |                                                         |                           |  |  |
| 120 -                                                           |                                                         |                           |  |  |
| 100 -                                                           |                                                         |                           |  |  |
| 80 -                                                            |                                                         |                           |  |  |
| 60 -                                                            |                                                         |                           |  |  |
| 40 -                                                            |                                                         |                           |  |  |
| 20 -                                                            |                                                         |                           |  |  |
| 2012                                                            | 2013                                                    | 2014                      |  |  |