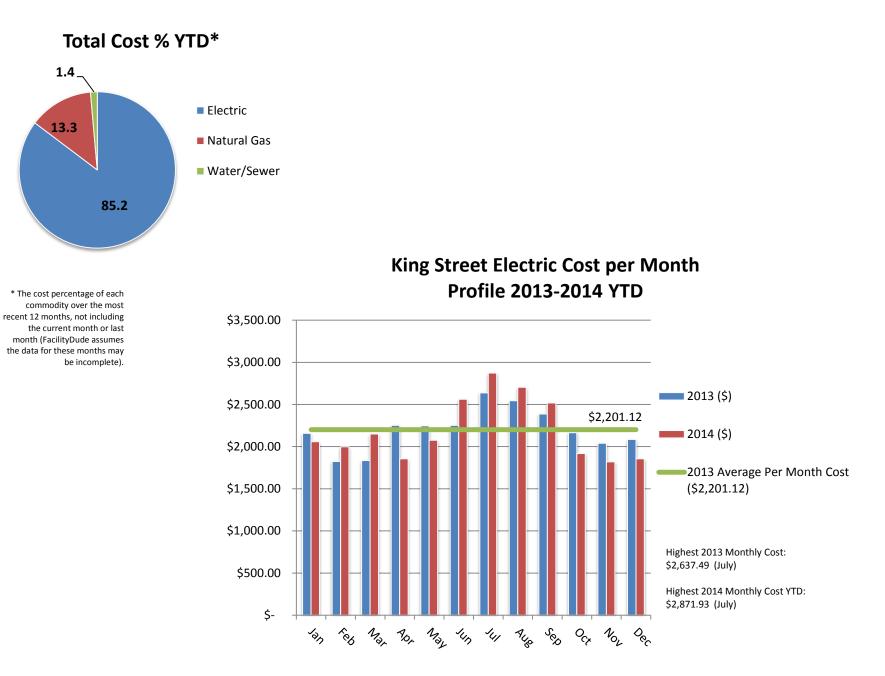

|                          |
| 60 -                                                               |                                                        |                          |
| 40 -                                                               |                                                        |                          |
| 20 -                                                               |                                                        |                          |
| 2012                                                               | 2013                                                   | 2014                     |

### **Human Services Utility Use**



# Human Services Utility Use







### **King Street Utility Use**



# King Street Utility Use







### Library Utility Use



\* The cost percentage of each commodity over the most recent 12 months, not including the current month or last month (FacilityDude assumes the data for these months may be incomplete).



# Libraries Electric Cost per Month Profile 2013-2014 YTD

# Library Utility Use









### Parks and Recreation Utility Use



# Parks and Recreation Utility Use







### **Sheriff Utility Use**



## Sheriff's Complex Electric Cost per Month Profile 2013-2014 YTD



# Sheriff Utility Use





|       | Henderson County-> SHERIFF [Sheriff]<br>D6/2015 5:18:19 PM Commodity: Water |           | Water in Thousands of Gal |      |  |
|-------|-----------------------------------------------------------------------------|-----------|-----------