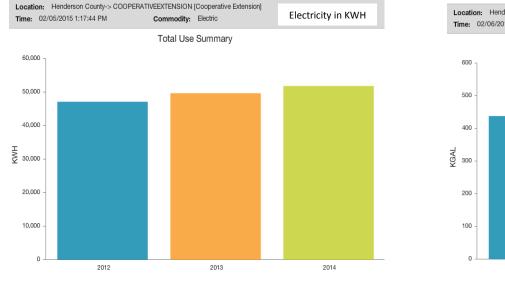

| 2013        | 2014                                     | 2015YTD               |



### **Central Services Utility Use**

### **Total Cost % YTD\***



\$800.00

\* The cost percentage of each commodity over the most recent 12 months, not including the current month or last month (FacilityDude assumes the data for these months may be incomplete).

# Central Services Electric Cost per Month Profile 2013-2014 YTD



# **Central Services Utility Use**







### **CNG Station Utility Use**



### CNG Station Natural Gas Cost per Month Profile 2013-2014 YTD







### **Cooperative Extension Utility Use**



# **Total Cost % YTD**



recent 12 months, not including the current month or last month (FacilityDude assumes the data for these months may be incomplete).





# Cooperative Extension Electric Cost per Month Profile 2013-2014 YTD

### **Court Services Utility Use**

### **Total Cost % YTD\***



the cost percentage of each commodity over the most recent 12 months, not including the current month or last month (FacilityDude assumes the data for these months may be incomplete).

# Court Services Electric Cost per Month Profile 2013-2014 YTD



# **Court Services Utility Use**







### **Emergency Services Utility Use**

**Total Cost % YTD\*** 



# **Emergency Services Utility Use**



| Location: Henderson County-> EME<br>Time: 02/05/2015 1:17:44 PM | RGENCYSERVICES [Emergency Services]<br>Commodity: Water | Water in Thousands of Gal |  |  |
|-----------------------------------------------------------------|----------------------------------