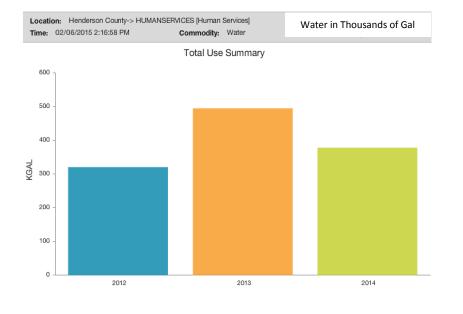

|                                                        |                          |
| 60 -                                                               |                                                        |                          |
| 40 -                                                               |                                                        |                          |
| 20 -                                                               |                                                        |                          |
| 2012                                                               | 2013                                                   | 2014                     |

### **Human Services Utility Use**



# Human Services Utility Use







### **King Street Utility Use**



# King Street Utility Use







### Library Utility Use



\* The cost percentage of each commodity over the most recent 12 months, not including the current month or last month (FacilityDude assumes the data for these months may be incomplete).



# Libraries Electric Cost per Month Profile 2013-2014 YTD

# Library Utility Use









### Parks and Recreation Utility Use



# Parks and Recreation Utility Use







### **Sheriff Utility Use**



## Sheriff's Complex Electric Cost per Month Profile 2013-2014 YTD



# Sheriff Utility Use





|       | Henderson County-> SHERIFF [Sheriff]<br>D6/2015 5:18:19 PM Commodity: Water |           | Water in Thousands of Gal |      |  |
|-------|----------------------------------------------------------------