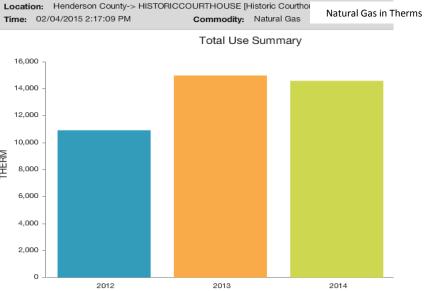

### **Historic Courthouse Utility Use**

# **Historic Courthouse Utility Use**

| .ocation: Henderson County-> HISTOF<br>fime: 02/04/2015 2:17:09 PM | NCCOURTHOUSE [Historic Courthouse]<br>Commodity: Water | Water in Thousands of Ga |
|--------------------------------------------------------------------|--------------------------------------------------------|--------------------------|
|                                                                    | Total Use Summary                                      |                          |
| 140                                                                |                                                        |                          |
| 120 -                                                              | _                                                      |                          |
| 100 -                                                              |                                                        |                          |
| 80 -                                                               |                                                        |                          |
| 60 -                                                               |                                                        |                          |
| 40 -                                                               |                                                        |                          |
| 20 -                                                               |                                                        |                          |
| 2012                                                               | 2013                                                   | 2014                     |