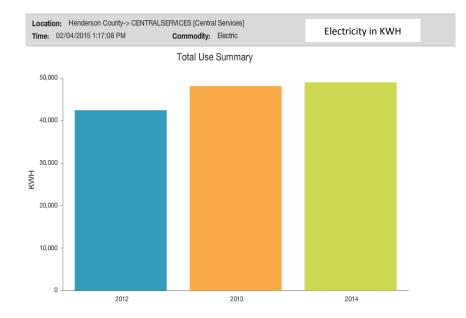

|                                              |             |                                          |                       |
| 500 -          |                                              |             |                                          |                       |
| 0 1            | 2012                                         | 2013        | 2014                                     | 2015YTD               |



### **Central Services Utility Use**

### **Total Cost % YTD\***



\$800.00

\* The cost percentage of each commodity over the most recent 12 months, not including the current month or last month (FacilityDude assumes the data for these months may be incomplete).

# Central Services Electric Cost per Month Profile 2013-2014 YTD



# **Central Services Utility Use**







### **CNG Station Utility Use**



### CNG Station Natural Gas Cost per Month Profile 2013-2014 YTD







### **Cooperative Extension Utility Use**



# **Total Cost % YTD**



recent 12 months, not including the current month or last month (FacilityDude assumes the data for these months may be incomplete).





# Cooperative Extension Electric Cost per Month Profile 2013-2014 YTD

### **Court Services Utility Use**

### **Total Cost % YTD\***



the cost percentage of each commodity over the most recent 12 months, not including the current month or last month (FacilityDude assumes the data for these months may be incomplete).

# Court Services Electric Cost per Month Profile 2013-2014 YTD



# **Court Services Utility Use**







### **Emergency Services Utility Use**

**Total Cos