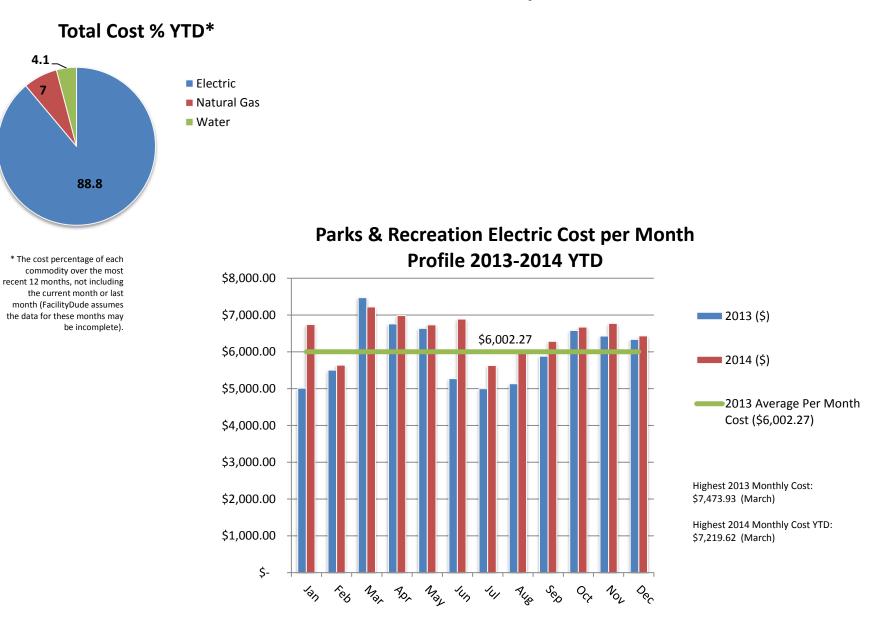

|
| 20 -                                                               |                                                        |                          |
| 2012                                                               | 2013                                                   | 2014                     |

### **Human Services Utility Use**



# Human Services Utility Use







### **King Street Utility Use**



# King Street Utility Use







### Library Utility Use



\* The cost percentage of each commodity over the most recent 12 months, not including the current month or last month (FacilityDude assumes the data for these months may be incomplete).



# Libraries Electric Cost per Month Profile 2013-2014 YTD

# Library Utility Use









### Parks and Recreation Utility Use



# Parks and Recreation Utility Use







### **Sheriff Utility Use**



## Sheriff's Complex Electric Cost per Month Profile 2013-2014 YTD



# Sheriff Utility Use





|       | Henderson County-> SHERIFF [Sheriff]<br>D6/2015 5:18:19 PM Commodity: Water |           | Water in Thousands of Gal |      |  |
|-------|-----------------------------------------------------------------------------|-----------|---------------------------|------|--|
|       |                                                                             | Total Use | Summary                   |      |  |
| 400   |                                                                             |           |                           |      |  |
| 350 - |