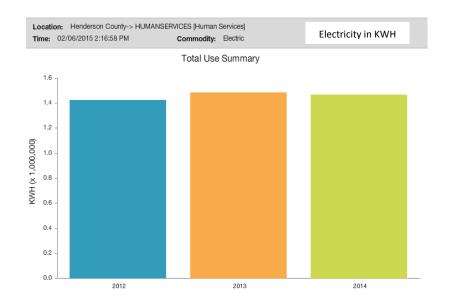

|                                                        |                          |
| 60 -                                                               |                                                        |                          |
| 40 -                                                               |                                                        |                          |
| 20 -                                                               |                                                        |                          |
| 2012                                                               | 2013                                                   | 2014                     |

### **Human Services Utility Use**



# Human Services Utility Use







### **King Street Utility Use**



# King Street Utility Use







### Library Utility Use



\* The cost percentage of each commodity over the most recent 12 months, not including the current month or last month (FacilityDude assumes the data for these months may be incomplete).



# Libraries Electric Cost per Month Profile 2013-2014 YTD

# Library Utility Use









### Parks and Recreation Utility Use



# Parks and Recreation Utility Use







### **Sheriff Utility Use**



## Sheriff's Complex Electric Cost per Month Profile 2013-2014 YTD



# Sheriff Utility Use





|       | Henderson County-> SHERIFF [Sheriff]<br>D6/2015 5:18:19 PM Commodity: Water |           | Water in Thousands of Gal |      |  |
|-------|--------------------------------------------------------------