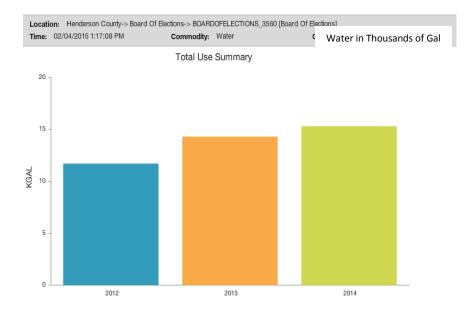

### **Board of Elections Utility Use**

**Total Cost % YTD\*** 2.3 Electric 26.5 Natural Gas Water 71 **Board of Elections Electric Cost per Month** Profile 2013-2014 YTD \$600.00 \* The cost percentage of each commodity over the most \$500.00 recent 12 months, not including 2013 (\$) the current month or last month (FacilityDude assumes the data for these months may be incomplete). 2014 (\$) \$400.00 \$384.91 2013 Average Per Month Cost \$300.00 (\$384.91) \$200.00 Highest 2013 Monthly Cost: \$ 451.83 (July) \$100.00 Highest 2014 Monthly Cost YTD: \$508.88 (July) \$-00 res Mar May Jun 141 0<sub>C\*</sub> NOL Jan Nor AUS Sed Sec

# **Board of Elections Utility Use**

|                | Henderson County-> Boa<br>04/2015 1:17:08 PM |             | FELECTIONS_3560 [Board Of<br>latural Gas | Natural Gas in Therms |
|----------------|----------------------------------------------|-------------|------------------------------------------|-----------------------|
|                |                                              | Total Use S | ummary                                   |                       |
| 2,500          |                                              |             |                                          |                       |
| 2,000 -        |                                              |             |                                          |                       |
| 1,500 -<br>HEW |                                              |             |                                          |                       |
| F 1,000 -      |                                              |             |                                          |                       |
| 500 -          |                                              |             |                                          |                       |
| 0 1            | 2012                                         | 2013        | 2014                                     | 2015YTD               |