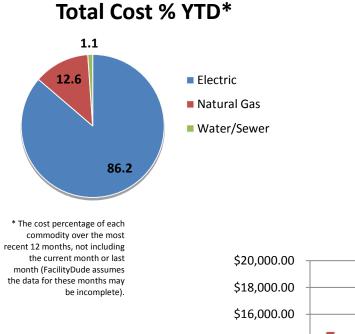

### **Sheriff Utility Use**

## Sheriff's Complex Electric Cost per Month Profile 2013-2014 YTD