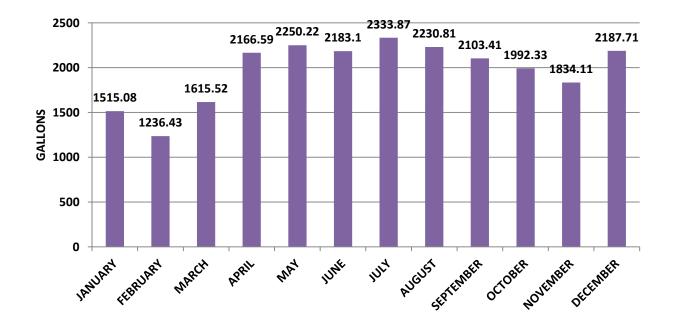

uction Plan Status for Qtr 2- FY15 (October- December 2014) BOC Meeting: March 2, 2015

### \*Expense Breakdown of Henderson County Facilities in Total Costs YTD %





\* These totals ate approximate but close to actual usage and costs of fuel from January 1, 2014 to December 31, 2014. Fuel usage represented in this chart displays only those gallons purchased at the Henderson County owned/operated station located on Williams Street.



# 2014 CNG Usage in Gallons per Month by Department



# 2014 CNG Usage in Gallons per Month by Department: INSPECTIONS (4 vehicles)

2014 CNG Usage in Gallons per Month by Department: SOLID WASTE (1 vehicle)





# 2014 CNG Usage in Gallons per Month by Department: UTILITIES (2 vehicles)

2014 CNG Usage in Gallons per Month by Department: WCCA (5 busses)



### 1995 Courthouse Utility Use

### Total Cost % YTD\*



\* The cost percentae of each commodity over the most recent 12 months, not including the current month or last month (FacilityDude assumes the data for these months may be incomplete).

# 95 Courthouse Electric Cost per Month Profile 2013-2014 YTD



# 1995 Courthouse Utility Use







### **Animal Services Utility Use**

### **Total Cost % YTD\***



# **Animal Services Utility Use**



KGAL 100

0.





### **Board of Elections Utility Use**

**Total Cost % YTD\*** 2.3 Electric 26.5 Natural Gas Water 71 **Board of Elections Electric Cost per Month** Profile 2013-2014 YTD \$600.00 \* The cost percentage of each commodity over the most \$500.00 recent 12 months, not including 2013 (\$) the current month or last month (FacilityD