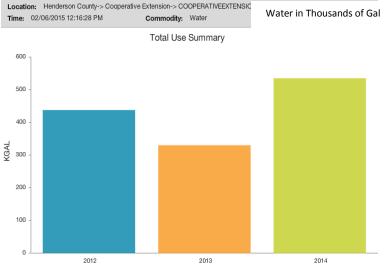

| 2013        | 2014                                     | 2015YTD               |



### **Central Services Utility Use**

### **Total Cost % YTD\***



\$800.00

\* The cost percentage of each commodity over the most recent 12 months, not including the current month or last month (FacilityDude assumes the data for these months may be incomplete).

# Central Services Electric Cost per Month Profile 2013-2014 YTD



# **Central Services Utility Use**







### **CNG Station Utility Use**



### CNG Station Natural Gas Cost per Month Profile 2013-2014 YTD







### **Cooperative Extension Utility Use**



# **Total Cost % YTD**



recent 12 months, not including the current month or last month (FacilityDude assumes the data for these months may be incomplete).





# Cooperative Extension Electric Cost per Month Profile 2013-2014 YTD

### **Court Services Utility Use**

### **Total Cost % YTD\***



the cost percentage of each commodity over the most recent 12 months, not including the current month or last month (FacilityDude assumes the data for these months may be incomplete).

# Court Services Electric Cost per Month Profile 2013-2014 YTD



# **Court Services Utility Use**







### **Emergency Services Utility Use**

**Total Cost % YTD\*** 



# **Emergency Services Utility Use**



| Location: Henderson County-> EME<br>Time: 02/05/2015 1:17:44 PM | RGENCYSERVICES [Emergency Services]<br>Commodity: Water | Water in Thousands of Gal |  |  |
|-----------------------------------------------------------------|------------------------------------