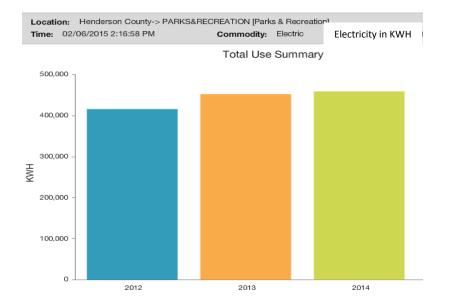

|                                                        |                          |
| 2012                                                               | 2013                                                   | 2014                     |

### **Human Services Utility Use**



# Human Services Utility Use







### **King Street Utility Use**



# King Street Utility Use







### Library Utility Use



\* The cost percentage of each commodity over the most recent 12 months, not including the current month or last month (FacilityDude assumes the data for these months may be incomplete).



# Libraries Electric Cost per Month Profile 2013-2014 YTD

# Library Utility Use









### Parks and Recreation Utility Use



# Parks and Recreation Utility Use







### **Sheriff Utility Use**



## Sheriff's Complex Electric Cost per Month Profile 2013-2014 YTD



# Sheriff Utility Use





|       | Henderson County-> SHERIFF [Sheriff]<br>D6/2015 5:18:19 PM Commodity: Water |           | Water in Thousands of Gal |      |  |
|-------|-----------------------------------------------------------------------------|-----------|---------------------------|------|--|
|       |                                                                             | Total Use | Summary                   |      |  |
| 400   |                                                                             |           |                           |      |  |
| 350 - |                                                                             |           |