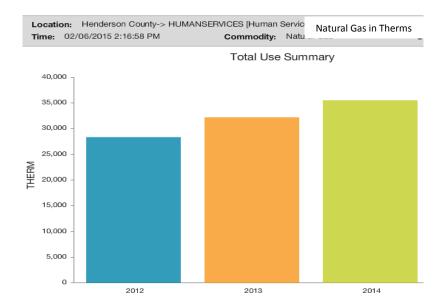

|                                                        |                          |
| 60 -                                                               |                                                        |                          |
| 40 -                                                               |                                                        |                          |
| 20 -                                                               |                                                        |                          |
| 2012                                                               | 2013                                                   | 2014                     |

### **Human Services Utility Use**



# Human Services Utility Use







### **King Street Utility Use**



# King Street Utility Use







### Library Utility Use



\* The cost percentage of each commodity over the most recent 12 months, not including the current month or last month (FacilityDude assumes the data for these months may be incomplete).



# Libraries Electric Cost per Month Profile 2013-2014 YTD

# Library Utility Use









### Parks and Recreation Utility Use



# Parks and Recreation Utility Use







### **Sheriff Utility Use**



## Sheriff's Complex Electric Cost per Month Profile 2013-2014 YTD



# Sheriff Utility Use





|       | Henderson County-> SHERIFF [Sheriff]<br>D6/2015 5:18:19 PM Commodity: Water |           | Water in Thousands of Gal |      |  |
|-------|------------------------------------------------------------------