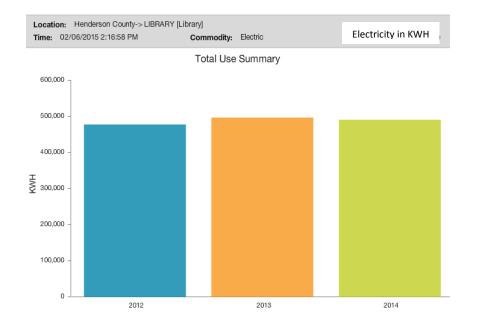

### Library Utility Use

\* The cost percentage of each commodity over the most recent 12 months, not including the current month or last month (FacilityDude assumes the data for these months may be incomplete).

# Library Utility Use