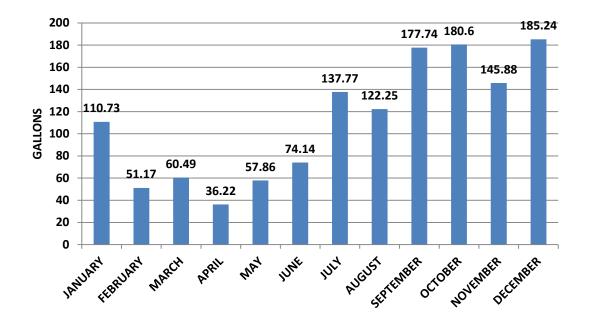

# 2014 CNG Usage in Gallons per Month by Department

# 2014 CNG Usage in Gallons per Month by Department: INSPECTIONS (4 vehicles)

2014 CNG Usage in Gallons per Month by Department: SOLID WASTE (1 vehicle)

# 2014 CNG Usage in Gallons per Month by Department: UTILITIES (2 vehicles)

2014 CNG Usage in Gallons per Month by Department: WCCA (5 busses)