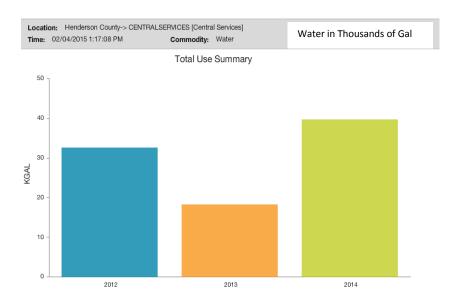

|                                              |             |                                          |                       |
| 500 -          |                                              |             |                                          |                       |
| 0 1            | 2012                                         | 2013        | 2014                                     | 2015YTD               |



### **Central Services Utility Use**

### **Total Cost % YTD\***



\$800.00

\* The cost percentage of each commodity over the most recent 12 months, not including the current month or last month (FacilityDude assumes the data for these months may be incomplete).

# Central Services Electric Cost per Month Profile 2013-2014 YTD



# **Central Services Utility Use**







### **CNG Station Utility Use**



### CNG Station Natural Gas Cost per Month Profile 2013-2014 YTD







### **Cooperative Extension Utility Use**



# **Total Cost % YTD**



recent 12 months, not including the current month or last month (FacilityDude assumes the data for these months may be incomplete).





# Cooperative Extension Electric Cost per Month Profile 2013-2014 YTD

### **Court Services Utility Use**

### **Total Cost % YTD\***



the cost percentage of each commodity over the most recent 12 months, not including the current month or last month (FacilityDude assumes the data for these months may be incomplete).

# Court Services Electric Cost per Month Profile 2013-2014 YTD



# **Court Services Utility Use**







### **Emergency Services Utility Use**

**Total Cost