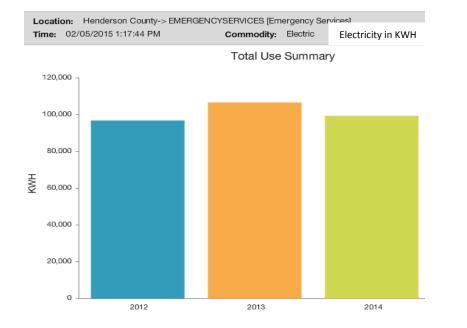

# **Emergency Services Utility Use**

| Location: Henderson County-> EME<br>Time: 02/05/2015 1:17:44 PM | RGENCYSERVICES [Emergency Services]<br>Commodity: Water | Water in Thousands of Gal |  |  |
|-----------------------------------------------------------------|---------------------------------------------------------|---------------------------|--|--|
| Total Use Summary                                               |                                                         |                           |  |  |
| 140                                                             |                                                         |                           |  |  |
| 120 -                                                           |                                                         |                           |  |  |
| 100 -                                                           |                                                         |                           |  |  |
| 80 -                                                            |                                                         |                           |  |  |
| 60 -                                                            |                                                         |                           |  |  |
| 40 -                                                            |                                                         |                           |  |  |
| 20 -                                                            |                                                         |                           |  |  |
| 2012                                                            | 2013                                                    | 2014                      |  |  |