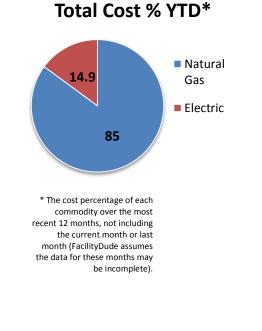

### **CNG Station Utility Use**

### Total Cost % YTD\*

\* The cost percentae of each commodity over the most recent 12 months, not including the current month or last month (FacilityDude assumes the data for these months may be incomplete).