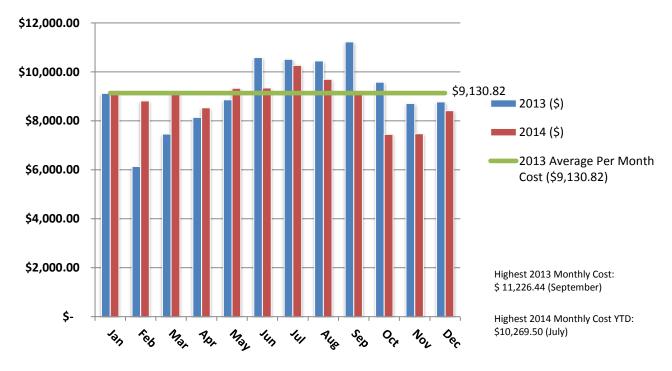

in this chart displays only those gallons purchased at the Henderson County owned/operated station located on Williams Street.



# 2014 CNG Usage in Gallons per Month by Department



# 2014 CNG Usage in Gallons per Month by Department: INSPECTIONS (4 vehicles)

2014 CNG Usage in Gallons per Month by Department: SOLID WASTE (1 vehicle)





# 2014 CNG Usage in Gallons per Month by Department: UTILITIES (2 vehicles)

2014 CNG Usage in Gallons per Month by Department: WCCA (5 busses)



### 1995 Courthouse Utility Use

### Total Cost % YTD\*



\* The cost percentae of each commodity over the most recent 12 months, not including the current month or last month (FacilityDude assumes the data for these months may be incomplete).

# 95 Courthouse Electric Cost per Month Profile 2013-2014 YTD



# 1995 Courthouse Utility Use







### **Animal Services Utility Use**

### **Total Cost % YTD\***



# **Animal Services Utility Use**



KGAL 100

0.





### **Board of Elections Utility Use**

**Total Cost % YTD\*** 2.3 Electric 26.5 Natural Gas Water 71 **Board of Elections Electric Cost per Month** Profile 2013-2014 YTD \$600.00 \* The cost percentage of each commodity over the most \$500.00 recent 12 months, not including 2013 (\$) the current month or last month (FacilityDude assumes the data for these months may be incomplete). 2014 (\$) \$400.00 \$384.91 2013 Average Per Month Cost \$300.00 (\$384.91) \$200.00 Highest 2013 Monthly Cost: \$ 451.83 (July) \$100.00 Highest 2014 Monthly Cost YTD: \$508.88 (July) \$-00 res Mar May Jun 141 0<sub>C\*</sub> NOL Jan Nor AUS Sed Sec

#