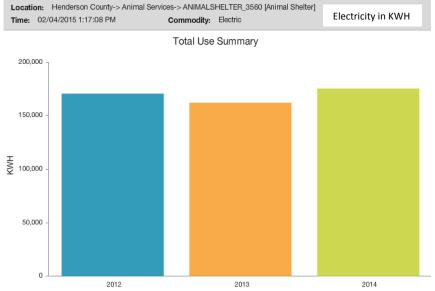

Usage in Gallons per Month by Department



# 2014 CNG Usage in Gallons per Month by Department: INSPECTIONS (4 vehicles)

2014 CNG Usage in Gallons per Month by Department: SOLID WASTE (1 vehicle)





# 2014 CNG Usage in Gallons per Month by Department: UTILITIES (2 vehicles)

2014 CNG Usage in Gallons per Month by Department: WCCA (5 busses)



### 1995 Courthouse Utility Use

### Total Cost % YTD\*



\* The cost percentae of each commodity over the most recent 12 months, not including the current month or last month (FacilityDude assumes the data for these months may be incomplete).

# 95 Courthouse Electric Cost per Month Profile 2013-2014 YTD



# 1995 Courthouse Utility Use







### **Animal Services Utility Use**

### **Total Cost % YTD\***



# **Animal Services Utility Use**



KGAL 100

0.





### **Board of Elections Utility Use**

**Total Cost % YTD\*** 2.3 Electric 26.5 Natural Gas Water 71 **Board of Elections Electric Cost per Month** Profile 2013-2014 YTD \$600.00 \* The cost percentage of each commodity over the most \$500.00 recent 12 months, not including 2013 (\$) the current month or last month (FacilityDude assumes the data for these months may be incomplete). 2014 (\$) \$400.00 \$384.91 2013 Average Per Month Cost \$300.00 (\$384.91) \$200.00 Highest 2013 Monthly Cost: \$ 451.83 (July) \$100.00 Highest 2014 Monthly Cost YTD: \$508.88 (July) \$-00 res Mar May Jun 141 0<sub>C\*</sub> NOL Jan Nor AUS Sed Sec

# **Board of Elections Utility Use**



|                | Henderson County-> Boa<br>04/2015 1:17:08 PM |             | FELECTIONS_3560 [Board