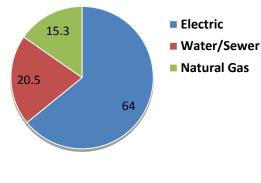

### \*Expense Breakdown of Henderson County Facilities in Total Costs YTD %

\* These totals ate approximate but close to actual usage and costs of fuel from January 1, 2014 to December 31, 2014. Fuel usage represented in this chart displays only those gallons purchased at the Henderson County owned/operated station located on Williams Street.