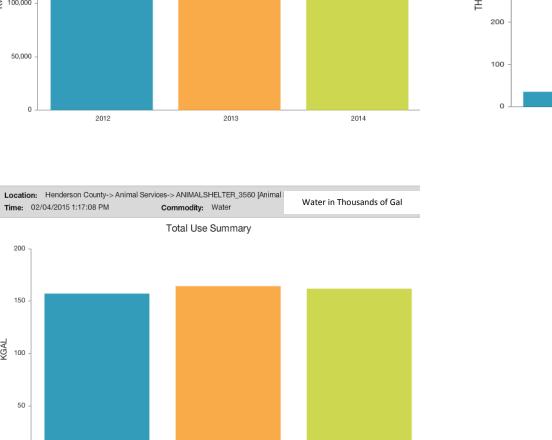

per Month by Department



# 2014 CNG Usage in Gallons per Month by Department: INSPECTIONS (4 vehicles)

2014 CNG Usage in Gallons per Month by Department: SOLID WASTE (1 vehicle)





# 2014 CNG Usage in Gallons per Month by Department: UTILITIES (2 vehicles)

2014 CNG Usage in Gallons per Month by Department: WCCA (5 busses)



### 1995 Courthouse Utility Use

### Total Cost % YTD\*



\* The cost percentae of each commodity over the most recent 12 months, not including the current month or last month (FacilityDude assumes the data for these months may be incomplete).

# 95 Courthouse Electric Cost per Month Profile 2013-2014 YTD



# 1995 Courthouse Utility Use







### **Animal Services Utility Use**

### **Total Cost % YTD\***



# **Animal Services Utility Use**



KGAL 100

0.





### **Board of Elections Utility Use**

**Total Cost % YTD\*** 2.3 Electric 26.5 Natural Gas Water 71 **Board of Elections Electric Cost per Month** Profile 2013-2014 YTD \$600.00 \* The cost percentage of each commodity over the most \$500.00 recent 12 months, not including 2013 (\$) the current month or last month (FacilityDude assumes the data for these months may be incomplete). 2014 (\$) \$400.00 \$384.91 2013 Average Per Month Cost \$300.00 (\$384.91) \$200.00 Highest 2013 Monthly Cost: \$ 451.83 (July) \$100.00 Highest 2014 Monthly Cost YTD: \$508.88 (July) \$-00 res Mar May Jun 141 0<sub>C\*</sub> NOL Jan Nor AUS Sed Sec

# **Board of Elections Utility Use**



|                | Henderson County-> Boa<br>04/2015 1:17:08 PM |             | FELECTIONS_3560 [Board Of<br>latural G