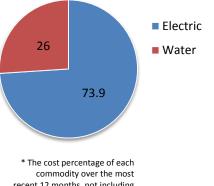

### **Cooperative Extension Utility Use**

# **Total Cost % YTD**

recent 12 months, not including the current month or last month (FacilityDude assumes the data for these months may be incomplete).