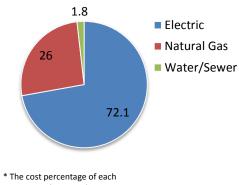

### **Board of Elections Utility Use**

**Total Cost % YTD\*** 2.3 Electric 26.5 Natural Gas Water 71 **Board of Elections Electric Cost per Month** Profile 2013-2014 YTD \$600.00 \* The cost percentage of each commodity over the most \$500.00 recent 12 months, not including 2013 (\$) the current month or last month (FacilityDude assumes the data for these months may be incomplete). 2014 (\$) \$400.00 \$384.91 2013 Average Per Month Cost \$300.00 (\$384.91) \$200.00 Highest 2013 Monthly Cost: \$ 451.83 (July) \$100.00 Highest 2014 Monthly Cost YTD: \$508.88 (July) \$-00 res Mar May Jun 141 0<sub>C\*</sub> NOL Jan Nor AUS Sed Sec