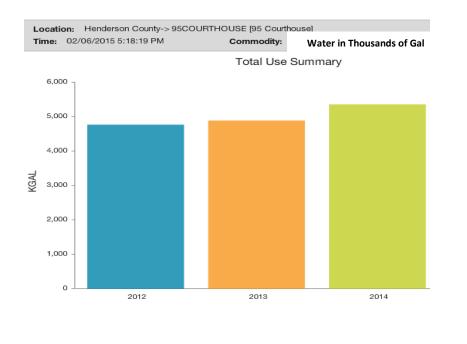

allons purchased at the Henderson County owned/operated station located on Williams Street.



# 2014 CNG Usage in Gallons per Month by Department



# 2014 CNG Usage in Gallons per Month by Department: INSPECTIONS (4 vehicles)

2014 CNG Usage in Gallons per Month by Department: SOLID WASTE (1 vehicle)





# 2014 CNG Usage in Gallons per Month by Department: UTILITIES (2 vehicles)

2014 CNG Usage in Gallons per Month by Department: WCCA (5 busses)



### 1995 Courthouse Utility Use

### Total Cost % YTD\*



\* The cost percentae of each commodity over the most recent 12 months, not including the current month or last month (FacilityDude assumes the data for these months may be incomplete).

# 95 Courthouse Electric Cost per Month Profile 2013-2014 YTD



# 1995 Courthouse Utility Use







### **Animal Services Utility Use**

### **Total Cost % YTD\***



# **Animal Services Utility Use**



KGAL 100

0.





### **Board of Elections Utility Use**

**Total Cost % YTD\*** 2.3 Electric 26.5 Natural Gas Water 71 **Board of Elections Electric Cost per Month** Profile 2013-2014 YTD \$600.00 \* The cost percentage of each commodity over the most \$500.00 recent 12 months, not including 2013 (\$) the current month or last month (FacilityDude assumes the data for these months may be incomplete). 2014 (\$) \$400.00 \$384.91 2013 Average Per Month Cost \$300.00 (\$384.91) \$200.00 Highest 2013 Monthly Cost: \$ 451.83 (July) \$100.00 Highest 2014 Monthly Cost YTD: \$508.88 (July) \$-00 res Mar May Jun 141 0<sub>C\*</sub> NOL Jan Nor AUS Sed Sec

# **Board of Elections Utility Use**