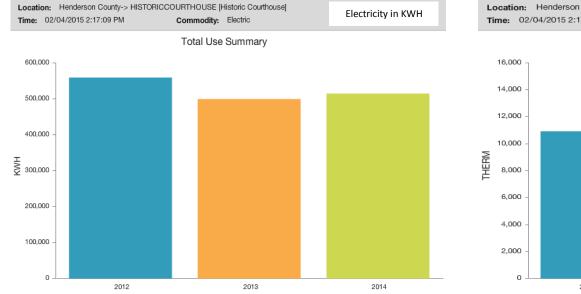

### **Historic Courthouse Utility Use**

# **Historic Courthouse Utility Use**

| .ocation: Henderson County-> HISTOF<br>fime: 02/04/2015 2:17:09 PM | NCCOURTHOUSE [Historic Courthouse]<br>Commodity: Water | Water in Thousands of Ga |
|--------------------------------------------------------------------|--------------------------------------------------------|--------------------------|
|                                                                    | Total Use Summary                                      |                          |
| 140                                                                |                                                        |                          |
| 120 -                                                              | _                                                      |                          |
| 100 -                                                              |                                                        |                          |
| 80 -                                                               |                                                        |                          |
| 60 -                                                               |                                                        |                          |
| 40 -                                                               |                                                        |                          |
| 20 -                                                               |                                                        |                          |
| 2012                                                               | 2013                                                   | 2014                     |