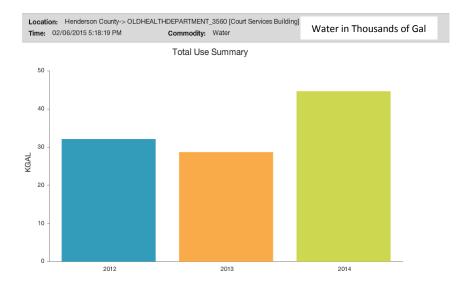

2013-2014 YTD



# **Central Services Utility Use**







### **CNG Station Utility Use**



### CNG Station Natural Gas Cost per Month Profile 2013-2014 YTD







### **Cooperative Extension Utility Use**



# **Total Cost % YTD**



recent 12 months, not including the current month or last month (FacilityDude assumes the data for these months may be incomplete).





# Cooperative Extension Electric Cost per Month Profile 2013-2014 YTD

### **Court Services Utility Use**

### **Total Cost % YTD\***



the cost percentage of each commodity over the most recent 12 months, not including the current month or last month (FacilityDude assumes the data for these months may be incomplete).

# Court Services Electric Cost per Month Profile 2013-2014 YTD



# **Court Services Utility Use**







### **Emergency Services Utility Use**

**Total Cost % YTD\*** 



# **Emergency Services Utility Use**



| Location: Henderson County-> EME<br>Time: 02/05/2015 1:17:44 PM | RGENCYSERVICES [Emergency Services]<br>Commodity: Water | Water in Thousands of Gal |  |  |
|-----------------------------------------------------------------|---------------------------------------------------------|---------------------------|--|--|
| Total Use Summary                                               |                                                         |                           |  |  |
| 140                                                             |                                                         |                           |  |  |
| 120 -