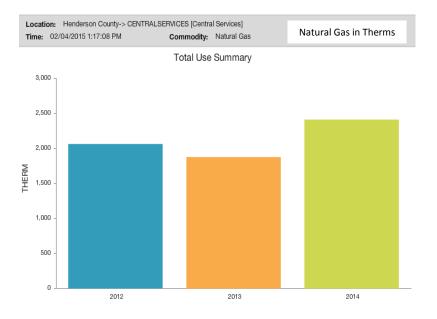

|             |                                          |                       |
| 500 -          |                                              |             |                                          |                       |
| 0 1            | 2012                                         | 2013        | 2014                                     | 2015YTD               |



### **Central Services Utility Use**

### **Total Cost % YTD\***



\$800.00

\* The cost percentage of each commodity over the most recent 12 months, not including the current month or last month (FacilityDude assumes the data for these months may be incomplete).

# Central Services Electric Cost per Month Profile 2013-2014 YTD



# **Central Services Utility Use**







### **CNG Station Utility Use**



### CNG Station Natural Gas Cost per Month Profile 2013-2014 YTD







### **Cooperative Extension Utility Use**



# **Total Cost % YTD**



recent 12 months, not including the current month or last month (FacilityDude assumes the data for these months may be incomplete).





# Cooperative Extension Electric Cost per Month Profile 2013-2014 YTD

### **Court Services Utility Use**

### **Total Cost % YTD\***



the cost percentage of each commodity over the most recent 12 months, not including the current month or last month (FacilityDude assumes the data for these months may be incomplete).

# Court Services Electric Cost per Month Profile 2013-2014 YTD



# **Court Services Utility Use**







### **Emergency Services Utility Use**

**Total Cost %