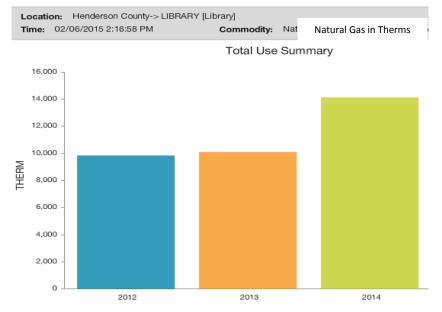

### Library Utility Use

\* The cost percentage of each commodity over the most recent 12 months, not including the current month or last month (FacilityDude assumes the data for these months may be incomplete).

# Library Utility Use