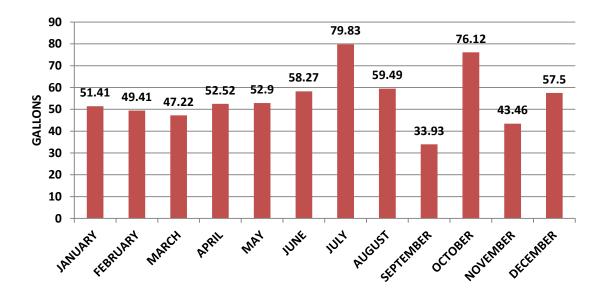

# 2014 CNG Usage in Gallons per Month by Department

# 2014 CNG Usage in Gallons per Month by Department: INSPECTIONS (4 vehicles)

2014 CNG Usage in Gallons per Month by Department: SOLID WASTE (1 vehicle)