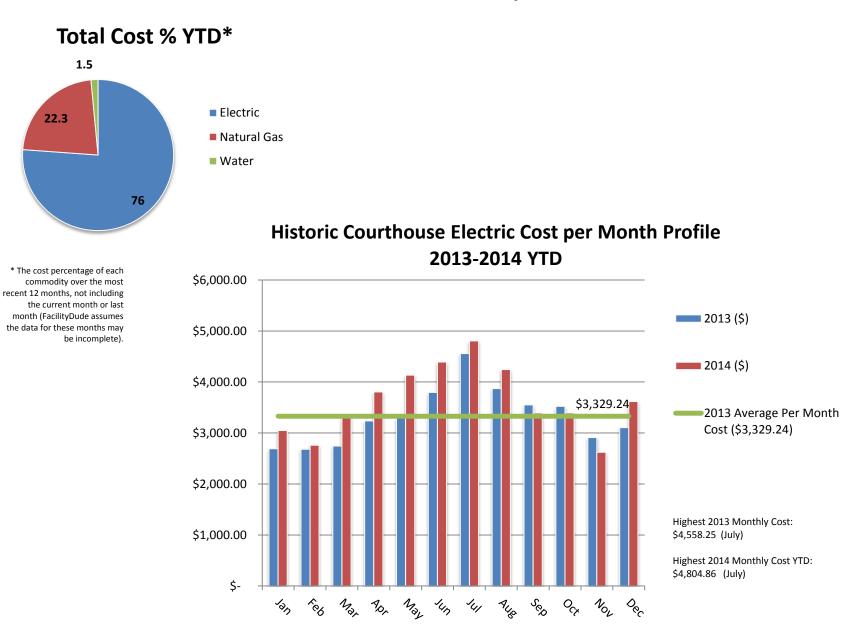

### **Historic Courthouse Utility Use**

# Historic Courthouse Electric Cost per Month Profile 2013-2014 YTD

# **Historic Courthouse Utility Use**

| .ocation: Henderson County-> HISTOF<br>fime: 02/04/2015 2:17:09 PM | NCCOURTHOUSE [Historic Courthouse]<br>Commodity: Water | Water in Thousands of Ga |
|--------------------------------------------------------------------|--------------------------------------------------------|--------------------------|
|                                                                    | Total Use Summary                                      |                          |
| 140                                                                |                                                        |                          |
| 120 -                                                              | _                                                      |                          |
| 100 -                                                              |                                                        |                          |
| 80 -                                                               |                                                        |                          |
| 60 -                                                               |                                                        |                          |
| 40 -                                                               |                                                        |                          |
| 20 -                                                               |                                                        |                          |
| 2012                                                               | 2013                                                   | 2014                     |