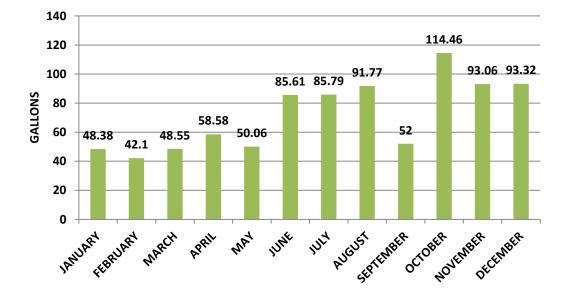

# 2014 CNG Usage in Gallons per Month by Department

# 2014 CNG Usage in Gallons per Month by Department: UTILITIES (2 vehicles)

2014 CNG Usage in Gallons per Month by Department: WCCA (5 busses)