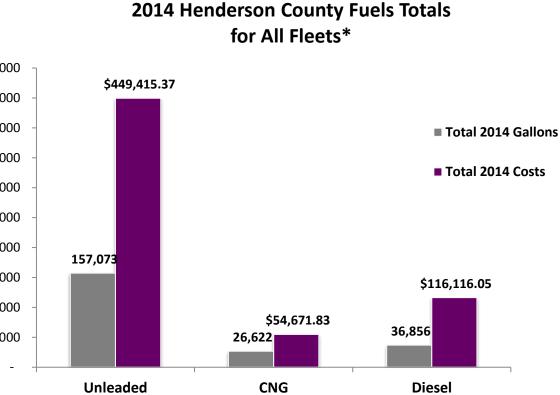

### \*Expense Breakdown of Henderson County Facilities in Total Costs YTD %

\* These totals ate approximate but close to actual usage and costs of fuel from January 1, 2014 to December 31, 2014. Fuel usage represented in this chart displays only those gallons purchased at the Henderson County owned/operated station located on Williams Street.