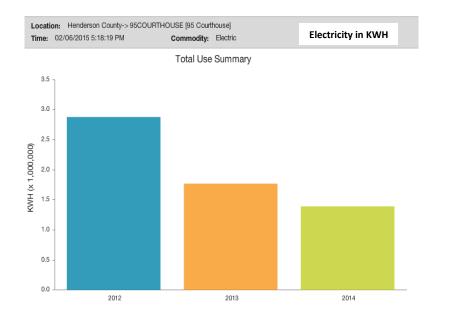

gallons purchased at the Henderson County owned/operated station located on Williams Street.



# 2014 CNG Usage in Gallons per Month by Department



# 2014 CNG Usage in Gallons per Month by Department: INSPECTIONS (4 vehicles)

2014 CNG Usage in Gallons per Month by Department: SOLID WASTE (1 vehicle)





# 2014 CNG Usage in Gallons per Month by Department: UTILITIES (2 vehicles)

2014 CNG Usage in Gallons per Month by Department: WCCA (5 busses)



### 1995 Courthouse Utility Use

### Total Cost % YTD\*



\* The cost percentae of each commodity over the most recent 12 months, not including the current month or last month (FacilityDude assumes the data for these months may be incomplete).

# 95 Courthouse Electric Cost per Month Profile 2013-2014 YTD



# 1995 Courthouse Utility Use







### **Animal Services Utility Use**

### **Total Cost % YTD\***



# **Animal Services Utility Use**



KGAL 100

0.





### **Board of Elections Utility Use**

**Total Cost % YTD\*** 2.3 Electric 26.5 Natural Gas Water 71 **Board of Elections Electric Cost per Month** Profile 2013-2014 YTD \$600.00 \* The cost percentage of each commodity over the most \$500.00 recent 12 months, not including 2013 (\$) the current month or last month (FacilityDude assumes the data for these months may be incomplete). 2014 (\$) \$400.00 \$384.91 2013 Average Per Month Cost \$300.00 (\$384.91) \$200.00 Highest 2013 Monthly Cost: \$ 451.83 (July) \$100.00 Highest 2014 Monthly Cost YTD: \$508.88 (July) \$-00 res Mar May Jun 141 0<sub>C\*</sub> NOL Jan Nor AUS Sed Sec

# **Board of Elections Utility Use