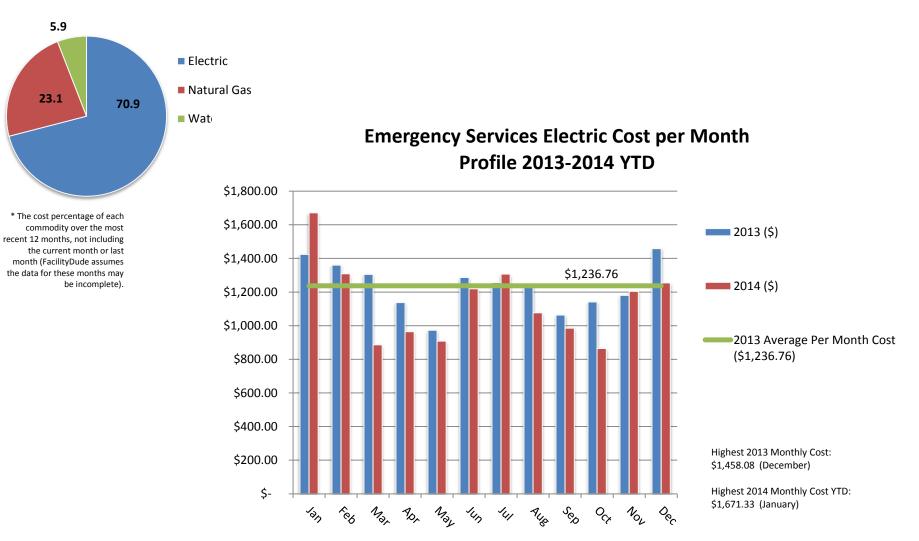

### **Emergency Services Utility Use**

**Total Cost % YTD\*** 

### Total Cost % YTD\*

\* The cost percentae of each commodity over the most recent 12 months, not including the current month or last month (FacilityDude assumes the data for these months may be incomplete).