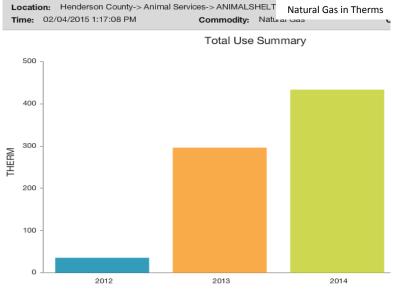

er Month by Department



# 2014 CNG Usage in Gallons per Month by Department: INSPECTIONS (4 vehicles)

2014 CNG Usage in Gallons per Month by Department: SOLID WASTE (1 vehicle)





# 2014 CNG Usage in Gallons per Month by Department: UTILITIES (2 vehicles)

2014 CNG Usage in Gallons per Month by Department: WCCA (5 busses)



### 1995 Courthouse Utility Use

### Total Cost % YTD\*



\* The cost percentae of each commodity over the most recent 12 months, not including the current month or last month (FacilityDude assumes the data for these months may be incomplete).

# 95 Courthouse Electric Cost per Month Profile 2013-2014 YTD



# 1995 Courthouse Utility Use







### **Animal Services Utility Use**

### **Total Cost % YTD\***



# **Animal Services Utility Use**



KGAL 100

0.





### **Board of Elections Utility Use**

**Total Cost % YTD\*** 2.3 Electric 26.5 Natural Gas Water 71 **Board of Elections Electric Cost per Month** Profile 2013-2014 YTD \$600.00 \* The cost percentage of each commodity over the most \$500.00 recent 12 months, not including 2013 (\$) the current month or last month (FacilityDude assumes the data for these months may be incomplete). 2014 (\$) \$400.00 \$384.91 2013 Average Per Month Cost \$300.00 (\$384.91) \$200.00 Highest 2013 Monthly Cost: \$ 451.83 (July) \$100.00 Highest 2014 Monthly Cost YTD: \$508.88 (July) \$-00 res Mar May Jun 141 0<sub>C\*</sub> NOL Jan Nor AUS Sed Sec

# **Board of Elections Utility Use**



|                | Henderson County-> Boa<br>04/2015 1:17:08 PM |             | FELECTIONS_3560 [Board Of<br>latural Gas