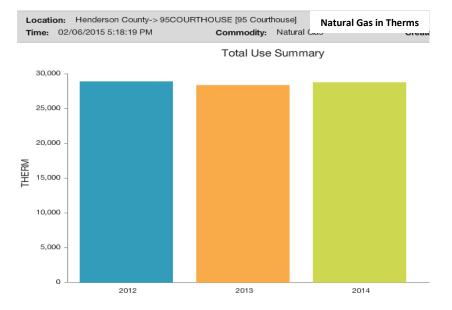

lons purchased at the Henderson County owned/operated station located on Williams Street.



# 2014 CNG Usage in Gallons per Month by Department



# 2014 CNG Usage in Gallons per Month by Department: INSPECTIONS (4 vehicles)

2014 CNG Usage in Gallons per Month by Department: SOLID WASTE (1 vehicle)





# 2014 CNG Usage in Gallons per Month by Department: UTILITIES (2 vehicles)

2014 CNG Usage in Gallons per Month by Department: WCCA (5 busses)



### 1995 Courthouse Utility Use

### Total Cost % YTD\*



\* The cost percentae of each commodity over the most recent 12 months, not including the current month or last month (FacilityDude assumes the data for these months may be incomplete).

# 95 Courthouse Electric Cost per Month Profile 2013-2014 YTD



# 1995 Courthouse Utility Use







### **Animal Services Utility Use**

### **Total Cost % YTD\***



# **Animal Services Utility Use**



KGAL 100

0.





### **Board of Elections Utility Use**

**Total Cost % YTD\*** 2.3 Electric 26.5 Natural Gas Water 71 **Board of Elections Electric Cost per Month** Profile 2013-2014 YTD \$600.00 \* The cost percentage of each commodity over the most \$500.00 recent 12 months, not including 2013 (\$) the current month or last month (FacilityDude assumes the data for these months may be incomplete). 2014 (\$) \$400.00 \$384.91 2013 Average Per Month Cost \$300.00 (\$384.91) \$200.00 Highest 2013 Monthly Cost: \$ 451.83 (July) \$100.00 Highest 2014 Monthly Cost YTD: \$508.88 (July) \$-00 res Mar May Jun 141 0<sub>C\*</sub> NOL Jan Nor AUS Sed Sec

# **Board of Elections Utility Use**