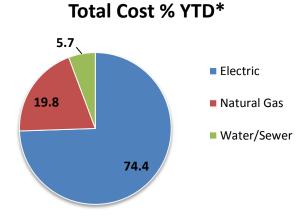

### Total Cost % YTD\*

\* The cost percentae of each commodity over the most recent 12 months, not including the current month or last month (FacilityDude assumes the data for these months may be incomplete).