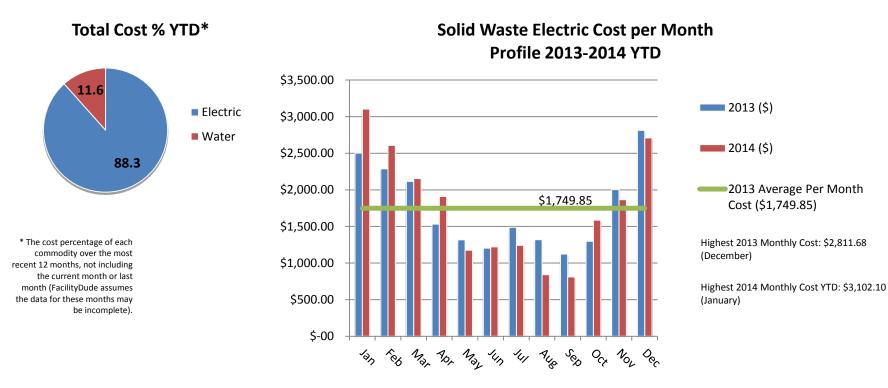

### Solid Waste Utility Use

### Total Cost % YTD\*

\* The cost percentae of each commodity over the most recent 12 months, not including the current month or last month (FacilityDude assumes the data for these months may be incomplete).