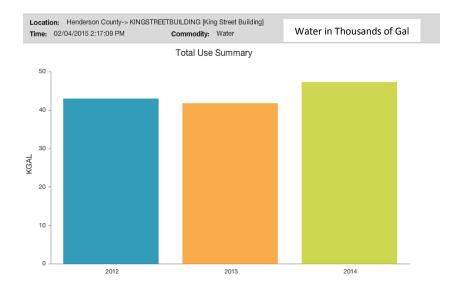

|                          |
| 60 -                                                               |                                                        |                          |
| 40 -                                                               |                                                        |                          |
| 20 -                                                               |                                                        |                          |
| 2012                                                               | 2013                                                   | 2014                     |

### **Human Services Utility Use**



# Human Services Utility Use







### **King Street Utility Use**



# King Street Utility Use







### Library Utility Use



\* The cost percentage of each commodity over the most recent 12 months, not including the current month or last month (FacilityDude assumes the data for these months may be incomplete).



# Libraries Electric Cost per Month Profile 2013-2014 YTD

# Library Utility Use









### Parks and Recreation Utility Use



# Parks and Recreation Utility Use







### **Sheriff Utility Use**



## Sheriff's Complex Electric Cost per Month Profile 2013-2014 YTD



# Sheriff Utility Use





|       | Henderson County-> SHERIFF [Sheriff]<br>D6/2015 5:18:19 PM Commodity: Water |           | Water in Thousands of Gal |      |  |
|-------|-----------------------------------------------------------------------------|-----------|---------------------------|------|--|
|