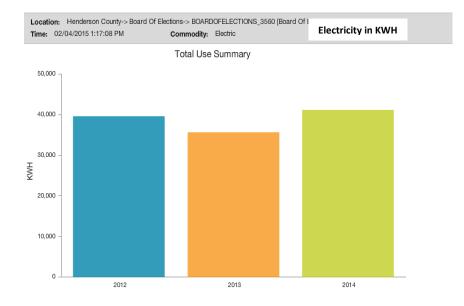

### **Board of Elections Utility Use**

**Total Cost % YTD\*** 2.3 Electric 26.5 Natural Gas Water 71 **Board of Elections Electric Cost per Month** Profile 2013-2014 YTD \$600.00 \* The cost percentage of each commodity over the most \$500.00 recent 12 months, not including 2013 (\$) the current month or last month (FacilityDude assumes the data for these months may be incomplete). 2014 (\$) \$400.00 \$384.91 2013 Average Per Month Cost \$300.00 (\$384.91) \$200.00 Highest 2013 Monthly Cost: \$ 451.83 (July) \$100.00 Highest 2014 Monthly Cost YTD: \$508.88 (July) \$-00 res Mar May Jun 141 0<sub>C\*</sub> NOL Jan Nor AUS Sed Sec

# **Board of Elections Utility Use**

|                | Henderson County-> Boa<br>04/2015 1:17:08 PM |             | FELECTIONS_3560 [Board Of<br>latural Gas | Natural Gas in Therms |
|----------------|----------------------------------------------|-------------|------------------------------------------|-----------------------|
|                |                                              | Total Use S | ummary                                   |                       |
| 2,500          |                                              |             |                                          |                       |
| 2,000 -        |                                              |             |                                          |                       |
| 1,500 -<br>HEW |                                              |             |                                          |                       |
| F 1,000 -      |                                              |             |                                          |                       |
| 500 -          |                                              |             |                                          |                       |
| 0 1            | 2012                                         | 2013        | 2014                                     | 2015YTD               |