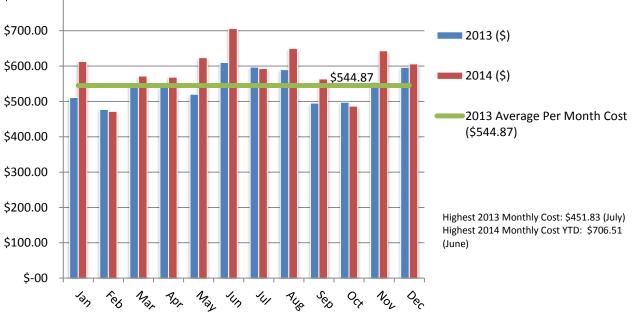

### **Board of Elections Utility Use**

**Total Cost % YTD\*** 2.3 Electric 26.5 Natural Gas Water 71 **Board of Elections Electric Cost per Month** Profile 2013-2014 YTD \$600.00 \* The cost percentage of each commodity over the most \$500.00 recent 12 months, not including 2013 (\$) the current month or last month (FacilityDude assumes the data for these months may be incomplete). 2014 (\$) \$400.00 \$384.91 2013 Average Per Month Cost \$300.00 (\$384.91) \$200.00 Highest 2013 Monthly Cost: \$ 451.83 (July) \$100.00 Highest 2014 Monthly Cost YTD: \$508.88 (July) \$-00 res Mar May Jun 141 0<sub>C\*</sub> NOL Jan Nor AUS Sed Sec