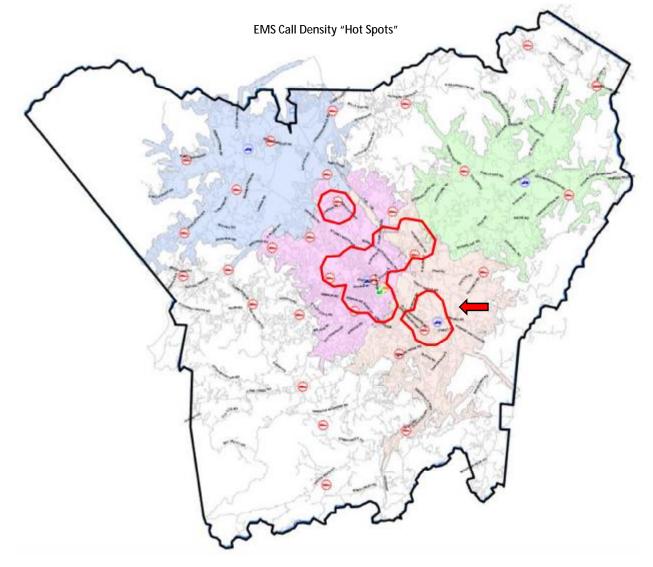

Henderson County Emergency Medical Services (EMS) provides advanced life support response to medical emergencies throughout Henderson County, 24 hours per day. Ambulances are currently deployed from four strategically located stations including the main station located next to Pardee Hospital in downtown Hendersonville; it is this station which is addressed in this report.

The average annual call volume over the past three years (2011-2013) has been just under 11,600 per year. Significant also, is that the average increase in the number of calls/year over the same period has been just under 600. The number of full-time, part-time and auxiliary personnel currently numbers 68. The main station, which also includes department administrative, training and billing personnel, has been occupied by EMS since 1978.