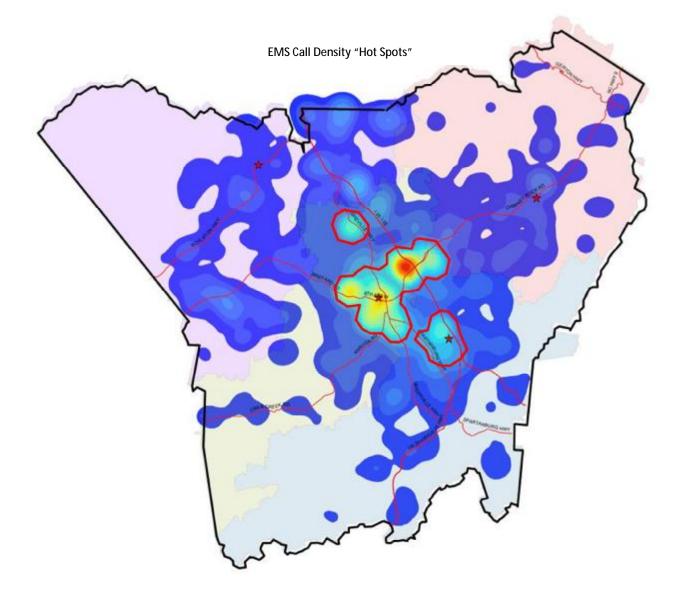

Henderson County Emergency Medical Services (EMS) provides advanced life support response to medical emergencies throughout Henderson County, 24 hours per day. Ambulances are currently deployed from four strategically located stations including the main station located next to Pardee Hospital in downtown Hendersonville; it is this station which is addressed in this report.

The average annual call volume over the past three years (2011-2013) has been just under 11,600 per year. Significant also, is that the average increase in the number of calls/year over the same period has been just under 600. The number of full-time, part-time and auxiliary personnel currently numbers 68. The main station, which also includes department administrative, training and billing personnel, has been occupied by EMS since 1978.