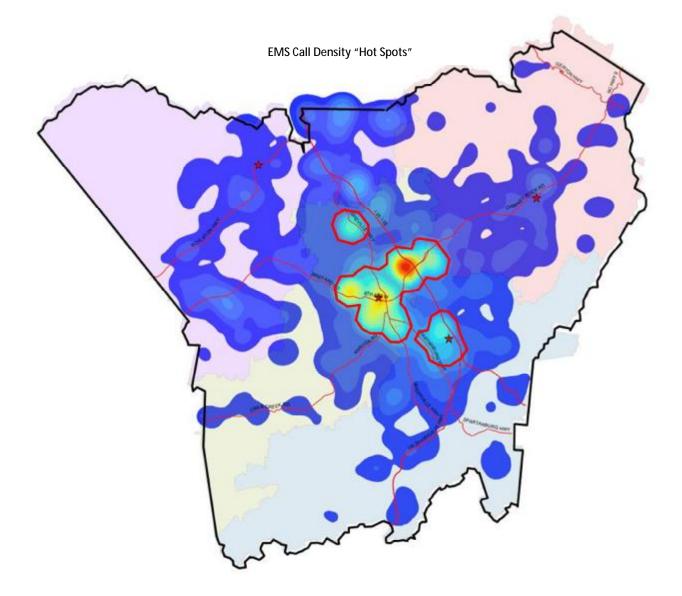

The average annual call volume over the past three years (2011-2013) has been just under 11,600 per year. Significant also, is that the average increase in the number of calls/year over the same period has been just under 600. The number of full-time, part-time and auxiliary personnel currently numbers 68. The main station, which also includes department administrative, training and billing personnel, has been occupied by EMS since 1978.