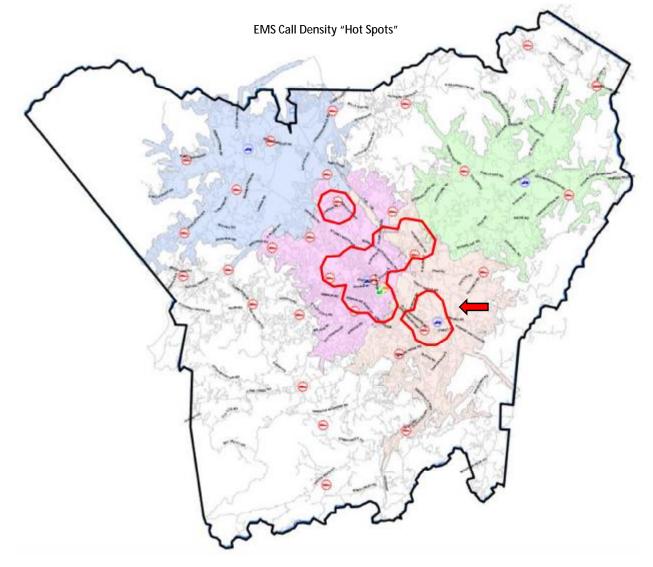

The average annual call volume over the past three years (2011-2013) has been just under 11,600 per year. Significant also, is that the average increase in the number of calls/year over the same period has been just under 600. The number of full-time, part-time and auxiliary personnel currently numbers 68. The main station, which also includes department administrative, training and billing personnel, has been occupied by EMS since 1978.