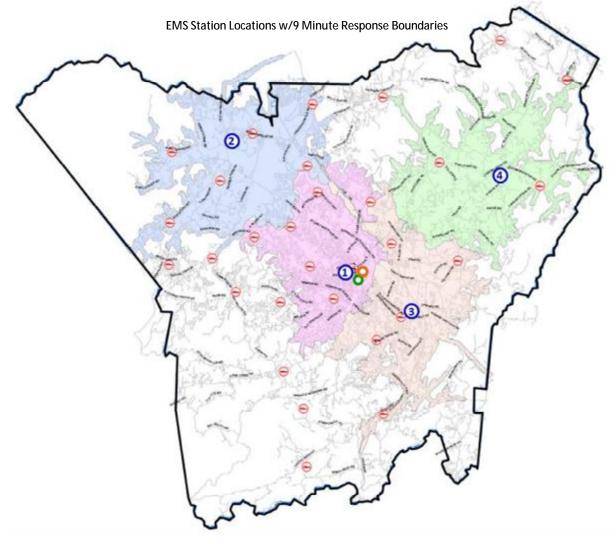

Henderson County Emergency Medical Services (EMS) provides advanced life support response to medical emergencies throughout Henderson County, 24 hours per day. Ambulances are currently deployed from four strategically located stations including the main station located next to Pardee Hospital in downtown Hendersonville; it is this station which is addressed in this report.