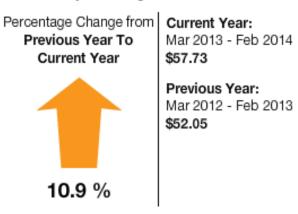

# Daily Average Cost

Mar 2013 - Feb 2014 \$422.27 Previous Year: Mar 2012 - Feb 2013 \$459.64