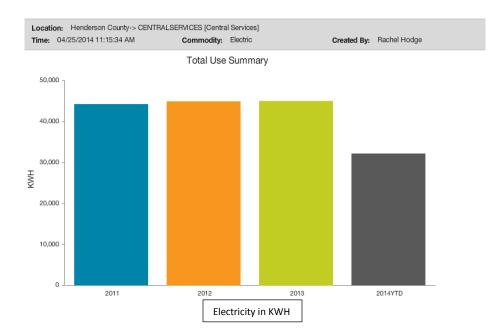

## **Central Services Utility Use**

Location: Henderson County-> CENTRALSERVICES [Central Services]

Location: Henderson County-> CENTRALSERVICES [Central Services]