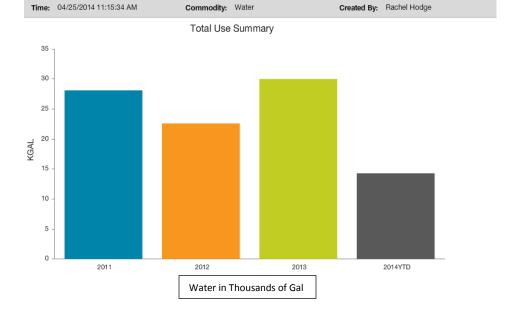

## **Central Services Utility Use**

Location: Henderson County-> CENTRALSERVICES [Central Services]

Location: Henderson County-> CENTRALSERVICES [Central Services]