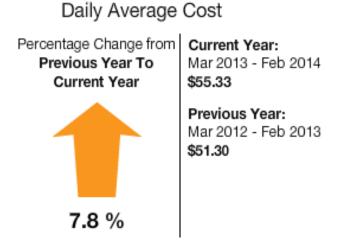

## Daily Average Cost

Location: Henderson County-> EMERGENCYSERVICES [Emergency Services]