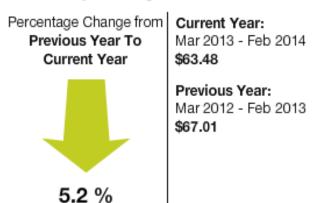

#### 1995 Courthouse Utility Use

Location: Henderson County-> 95COURTHOUSE [95 Courthouse]

# Daily Average Cost

Mar 2013 - Feb 2014 \$422.27 Previous Year: Mar 2012 - Feb 2013 \$459.64