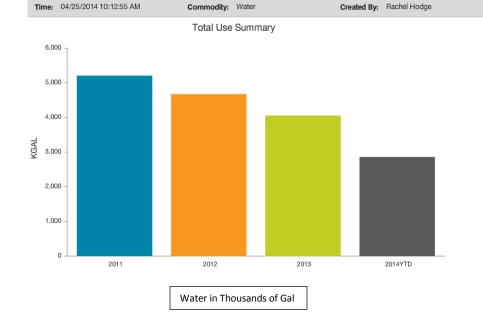

#### 1995 Courthouse Utility Use

Location: Henderson County-> 95COURTHOUSE [95 Courthouse]

## **Sheriff Utility Use**

Water in Thousands of Gal