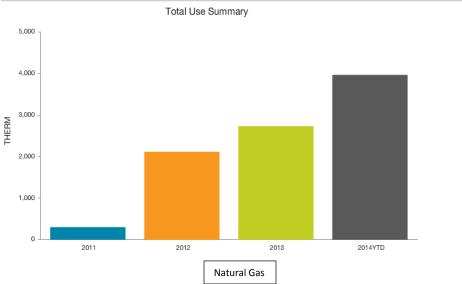

#### **Court Services Utility Use**

Location: Henderson County-> OLDHEALTHDEPARTMENT\_3560 [Court Services Building]

Commodity: Natural Gas

Created By: Rachel Hodge

Time: 04/25/2014 11:15:34 AM