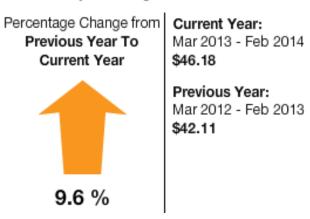

# Daily Average Cost

Mar 2013 - Feb 2014 \$422.27 Previous Year: Mar 2012 - Feb 2013 \$459.64