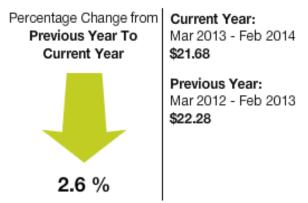

# Daily Average Cost

Mar 2013 - Feb 2014 \$422.27 Previous Year: Mar 2012 - Feb 2013 \$459.64