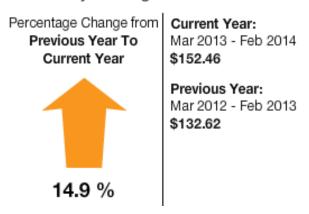

# Daily Average Cost

Location: Henderson County-> HUMANSERVICES [Human Services]