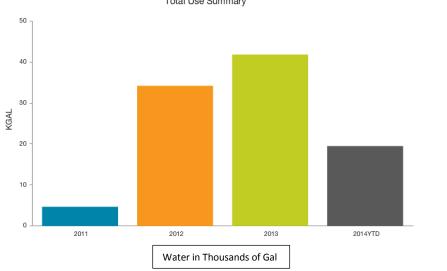

nd Fuel Reduction Plan Status January - March 2014

May 12, 2014

#### 1995 Courthouse Utility Use





Location: Henderson County-> 95COURTHOUSE [95 Courthouse]









# Daily Average Cost



Mar 2013 - Feb 2014 \$422.27 Previous Year: Mar 2012 - Feb 2013 \$459.64

#### **Animal Services Utility Use**













#### **Board of Elections Utility Use**













## **Central Services Utility Use**

Location: Henderson County-> CENTRALSERVICES [Central Services]





Location: Henderson County-> CENTRALSERVICES [Central Services]





## **Cooperative Extension Utility Use**







#### **Court Services Utility Use**





Location: Henderson County-> OLDHEALTHDEPARTMENT\_3560 [Court Services Building]

Commodity: Natural Gas

Created By: Rachel Hodge

Time: 04/25/2014 11:15:34 AM







## **Emergency Services Utility Use**









## Daily Average Cost

Location: Henderson County-> EMERGENCYSERVICES [Emergency Services]



#### **Historic Courthouse Utility Use**













#### **Human Services Utility Use**







# Daily Average Cost

Location: Henderson County-> HUMANSERVICES [Human Services]



## **King Street Utility Use**













#### **Library Utility Use**





Location: Henderson County-> LIBRARY [Library]





#### **Parks and Recreation Utility Use**









## Daily Average Cost

Location: Henderson County-> PARKS&RECREATION [Parks & Recreation]



## **Sheriff Utility Use**



Water in Thousands of Gal

## **Solid Waste Utility Use**

100

2011





Water in Thousands of Gal

2013

2014YTD

2012



## **Travel and Tourism Utility Use**