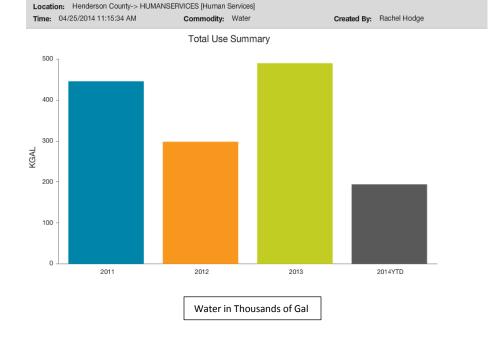

#### **Human Services Utility Use**

# Daily Average Cost

Location: Henderson County-> HUMANSERVICES [Human Services]