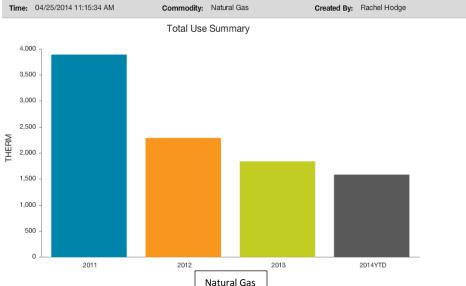

## **Central Services Utility Use**

Location: Henderson County-> CENTRALSERVICES [Central Services]

Location: Henderson County-> CENTRALSERVICES [Central Services]