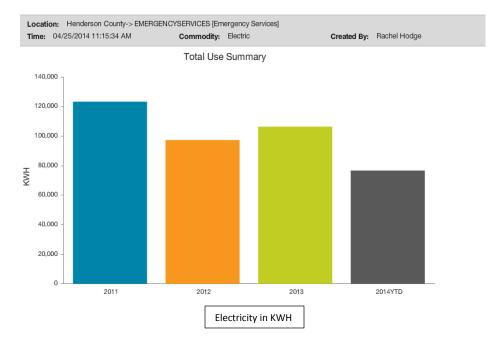

## **Emergency Services Utility Use**

## Daily Average Cost

Location: Henderson County-> EMERGENCYSERVICES [Emergency Services]