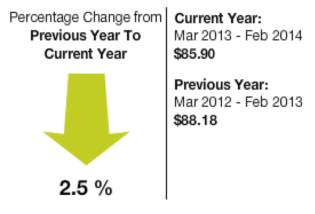

# Daily Average Cost

Mar 2013 - Feb 2014 \$422.27 Previous Year: Mar 2012 - Feb 2013 \$459.64