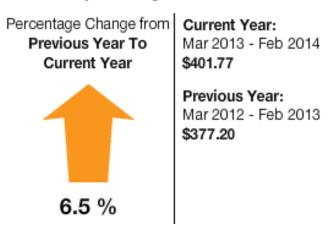

#### 1995 Courthouse Utility Use

Location: Henderson County-> 95COURTHOUSE [95 Courthouse]

# Daily Average Cost

Mar 2013 - Feb 2014 \$422.27 Previous Year: Mar 2012 - Feb 2013 \$459.64