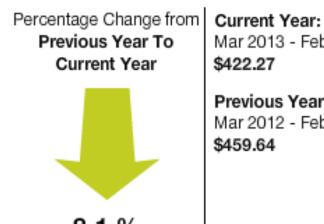

# Daily Average Cost

Mar 2013 - Feb 2014 \$422.27 Previous Year: Mar 2012 - Feb 2013 \$459.64