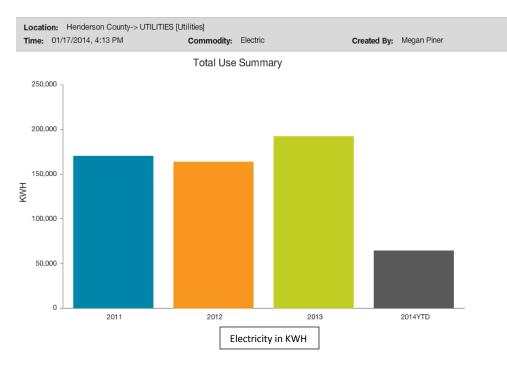

### Utilities/Cane Creek Sewer Utility Use

| Location: Henderson County-> UTILITIES [Utilities] |                           |                    |                         |  |
|----------------------------------------------------|---------------------------|--------------------|-------------------------|--|
|                                                    | Time: 01/17/2014, 4:13 PM | M Commodity: Water | Created By: Megan Piner |  |
|                                                    |                           | Table Comment      |                         |  |