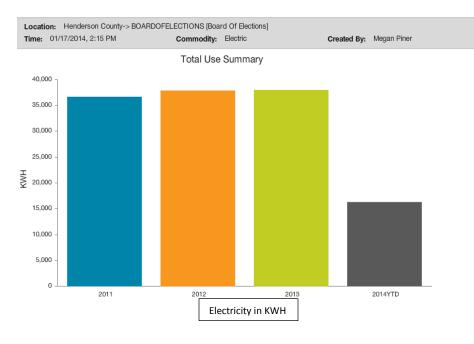

attachment provides information to the Board about the County's energy management use in the areas of electricity, natural gas, fuel and water. It compares the first quarter with previous years to show historical trends.

### **BOARD ACTION REQUESTED:**

No Board action is requested. This item is for informational purposes only.

**Suggested Motion:** *No motion suggested.*  Energy and Fuel Reduction Plan Status October – December 2013

**February 3, 2014** 

#### 1995 Courthouse Utility Use









#### Animal Services Utility Use





> Percentage Change from Previous Year To Current Year 0.6 % Current Year Current Year Current Year Dec 2012 - Nov 2013 \$43.24 Previous Year: Dec 2011 - Nov 2012 \$42.95

Daily Average Cost

Water in Thousands of Gal

#### Board of Elections Utility Use









#### Central Services Utility Use



| Location<br>Time: 0 | 1: Henderson County-> 0<br>01/17/2014, 2:15 PM | CENTRALSERVICES [Central S<br>Commodity: V |                 | Created By: | Megan Piner |
|---------------------|------------------------------------------------|--------------------------------------------|-----------------|-------------|-------------|
|                     |                                                | Total Use S                                | Summary         |             |             |
| 35                  |                                                |                                            |                 |             |             |
| 30 -                |                                                |