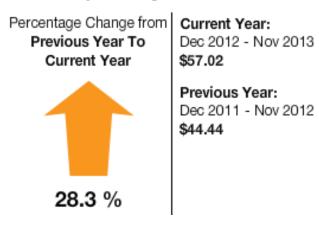

|                 |             |             |
| 10 -                |                                                |                                            |                 |             |             |
| 5 -                 |                                                |                                            |                 |             |             |
| 0                   | 2011                                           | 2012                                       | 2013            |             | 2014YTD     |
|                     |                                                | Water in Th                                | nousands of Gal |             |             |



#### Cooperative Extension Utility Use







#### **Court Services Utility Use**











#### **Emergency Services Utility Use**

0

2011





Water in Thousands of Gal

2012

2013 2014YTD Daily Average Cost



2014YTD

#### Historic Courthouse Utility Use







#### Human Services Utility Use







#### King Street Utility Use





Daily Average Cost



# Dec 2012 - Nov 2013 \$85.43

### Previous Year:

Dec 2011 - Nov 2012 \$84.89

#### Library Utility Use



| Location:<br>Time: 01/ | Henderson County-> Ll<br>/17/2014, 3:12 PM | IBRARY (Lil | orary]<br>Commodity: | Water  |             | Created I | <b>By:</b> Megan Piner |   |
|------------------------|--------------------------------------------|-------------|----------------------|--------|-------------|-----------|------------------------|---|
|                        |                                            |