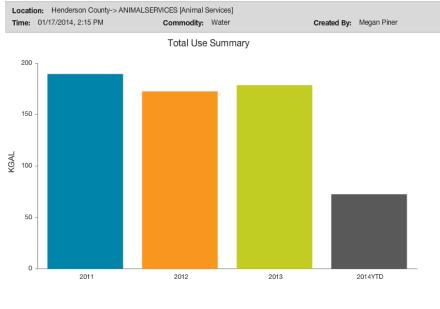

#### Animal Services Utility Use

> Percentage Change from Previous Year To Current Year 0.6 % Current Year Current Year Current Year Dec 2012 - Nov 2013 \$43.24 Previous Year: Dec 2011 - Nov 2012 \$42.95