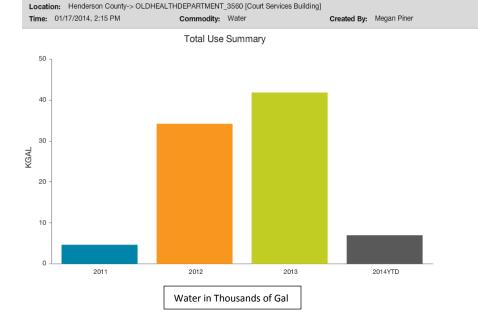

|                 |             |             |
| 10 -                |                                                |                                            |                 |             |             |
| 5 -                 |                                                |                                            |                 |             |             |
| 0                   | 2011                                           | 2012                                       | 2013            |             | 2014YTD     |
|                     |                                                | Water in Th                                | nousands of Gal |             |             |



#### Cooperative Extension Utility Use







#### **Court Services Utility Use**











#### **Emergency Services Utility Use**

0

2011





Water in Thousands of Gal

2012

2013 2014YTD Daily Average Cost



2014YTD

#### Historic Courthouse Utility Use







#### Human Services Utility Use







#### King Street Utility Use





Daily Average Cost



# Dec 2012 - Nov 2013 \$85.43

### Previous Year:

Dec 2011 - Nov 2012 \$84.89

#### Library Utility Use



| Location:<br>Time: 01/ | Henderson County-> Ll<br>/17/2014, 3:12 PM | IBRARY (Lil | orary]<br>Commodity: | Water  |             | Created I | <b>By:</b> Megan Piner |   |
|------------------------|--------------------------------------------|-------------|----------------------|--------|-------------|-----------|------------------------|---|
|                        |