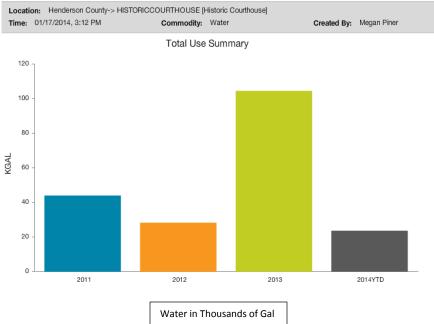

|             |             |
| 5 -                 |                                                |                                            |                 |             |             |
| 0                   | 2011                                           | 2012                                       | 2013            |             | 2014YTD     |
|                     |                                                | Water in Th                                | nousands of Gal |             |             |



#### Cooperative Extension Utility Use







#### **Court Services Utility Use**











#### **Emergency Services Utility Use**

0

2011





Water in Thousands of Gal

2012

2013 2014YTD Daily Average Cost



2014YTD

#### Historic Courthouse Utility Use







#### Human Services Utility Use







#### King Street Utility Use





Daily Average Cost



# Dec 2012 - Nov 2013 \$85.43

### Previous Year:

Dec 2011 - Nov 2012 \$84.89

#### Library Utility Use



| Location:<br>Time: 01/ | Henderson County-> Ll<br>/17/2014, 3:12 PM | IBRARY (Lil | orary]<br>Commodity: | Water  |             | Created I | <b>By:</b> Megan Piner |   |
|------------------------|--------------------------------------------|-------------|----------------------|--------|-------------|-----------|------------------------|---|
|                        |                                            |             | Total Use            | Summ   | ary         |           |                        |   |
| 700                    |                                            | 1