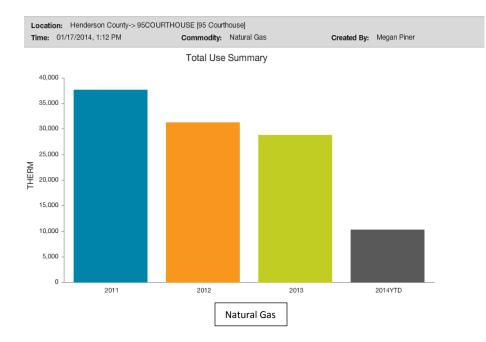

ING DATE: | Monday, February 3, 2014          |
|---------------|-----------------------------------|
| SUBJECT:      | Energy Management Update          |
| PRESENTER:    | Megan Piner                       |
| ATTACHMENTS:  | Yes,<br>1. Energy Management Data |

### **SUMMARY OF REQUEST:**

The attachment provides information to the Board about the County's energy management use in the areas of electricity, natural gas, fuel and water. It compares the first quarter with previous years to show historical trends.

### **BOARD ACTION REQUESTED:**

No Board action is requested. This item is for informational purposes only.

**Suggested Motion:** *No motion suggested.*  Energy and Fuel Reduction Plan Status October – December 2013

**February 3, 2014** 

#### 1995 Courthouse Utility Use









#### Animal Services Utility Use





> Percentage Change from Previous Year To Current Year 0.6 % Current Year Current Year Current Year Dec 2012 - Nov 2013 \$43.24 Previous Year: Dec 2011 - Nov 2012 \$42.95

Daily Average Cost

Water in Thousands of Gal

#### Board of Elections Utility Use









#### Central Services Utility Use



| Location<br>Time: 0 | 1: Henderson County-> 0<br>01/17/2014, 2:15 PM | CENTRALSERVICES [Central S<br>Commodity: V |                 | Created By: | Megan Piner |
|---------------------|------------------------------------------------|--------------------------------------------|-----------------|-------------|-------------|
|                     |                                                | Total Use S                                | Summary