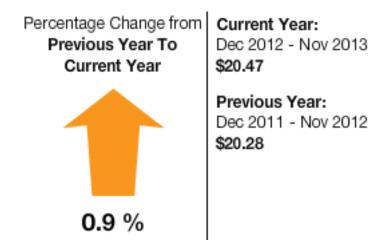

|                                            |                 |             |             |
| 10 -                |                                                |                                            |                 |             |             |
| 5 -                 |                                                |                                            |                 |             |             |
| 0                   | 2011                                           | 2012                                       | 2013            |             | 2014YTD     |
|                     |                                                | Water in Th                                | nousands of Gal |             |             |



#### Cooperative Extension Utility Use







#### **Court Services Utility Use**











#### **Emergency Services Utility Use**

0

2011





Water in Thousands of Gal

2012

2013 2014YTD Daily Average Cost



2014YTD

#### Historic Courthouse Utility Use







#### Human Services Utility Use







#### King Street Utility Use





Daily Average Cost



# Dec 2012 - Nov 2013 \$85.43

### Previous Year:

Dec 2011 - Nov 2012 \$84.89

#### Library Utility Use



| Location:<br>Time: 01/ | Henderson County-> Ll<br>/17/2014, 3:12 PM | IBRARY (Lil | orary]<br>Commodity: | Water  |             | Created I | <b>By:</b> Megan Piner |   |
|------------------------|--------------------------------------------|-------------|----------------------|--------|-------------|-----------|------------------------|---|
|                        |