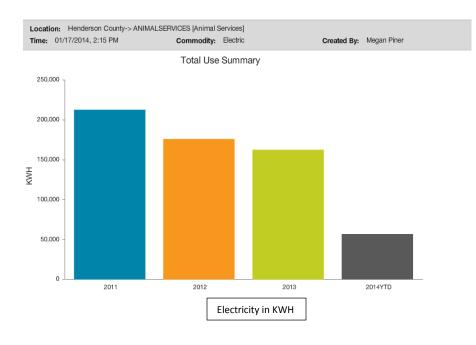

#### Animal Services Utility Use

> Percentage Change from Previous Year To Current Year 0.6 % Current Year Current Year Current Year Dec 2012 - Nov 2013 \$43.24 Previous Year: Dec 2011 - Nov 2012 \$42.95