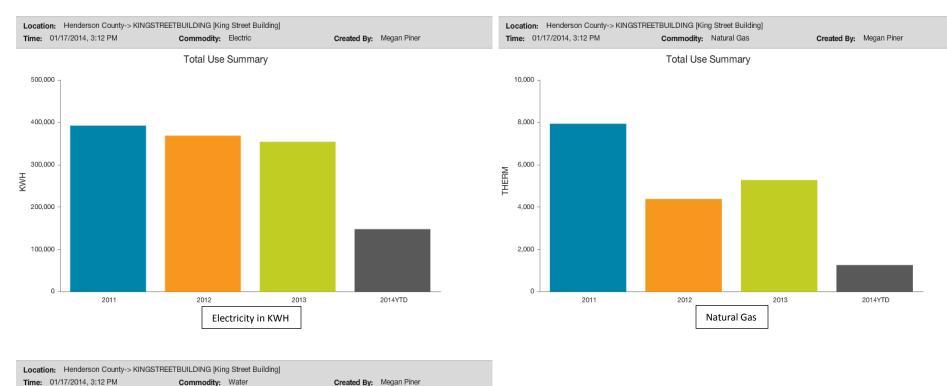

#### King Street Utility Use

Daily Average Cost

# Dec 2012 - Nov 2013 \$85.43

### Previous Year:

Dec 2011 - Nov 2012 \$84.89