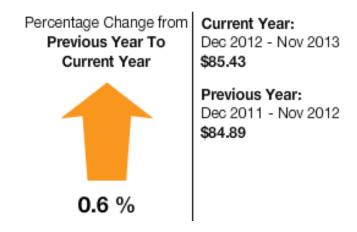

| 5 -                 |                                                |                                            |                 |             |             |
| 0                   | 2011                                           | 2012                                       | 2013            |             | 2014YTD     |
|                     |                                                | Water in Th                                | nousands of Gal |             |             |



#### Cooperative Extension Utility Use







#### **Court Services Utility Use**











#### **Emergency Services Utility Use**

0

2011





Water in Thousands of Gal

2012

2013 2014YTD Daily Average Cost



2014YTD

#### Historic Courthouse Utility Use







#### Human Services Utility Use







#### King Street Utility Use





Daily Average Cost



# Dec 2012 - Nov 2013 \$85.43

### Previous Year:

Dec 2011 - Nov 2012 \$84.89

#### Library Utility Use



| Location:<br>Time: 01/ | Henderson County-> Ll<br>/17/2014, 3:12 PM | IBRARY (Lil | orary]<br>Commodity: | Water  |             | Created I | <b>By:</b> Megan Piner |   |
|------------------------|--------------------------------------------|-------------|----------------------|--------|-------------|-----------|------------------------|---|
|                        |                                            |             | Total Use            | Summ   | ary         |           |                        |   |
| 700                    |                                            | 1           |                      |