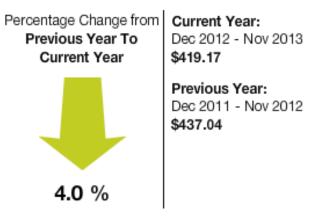

G DATE: | Monday, February 3, 2014          |
|---------------|-----------------------------------|
| SUBJECT:      | Energy Management Update          |
| PRESENTER:    | Megan Piner                       |
| ATTACHMENTS:  | Yes,<br>1. Energy Management Data |

### **SUMMARY OF REQUEST:**

The attachment provides information to the Board about the County's energy management use in the areas of electricity, natural gas, fuel and water. It compares the first quarter with previous years to show historical trends.

### **BOARD ACTION REQUESTED:**

No Board action is requested. This item is for informational purposes only.

**Suggested Motion:** *No motion suggested.*  Energy and Fuel Reduction Plan Status October – December 2013

**February 3, 2014** 

#### 1995 Courthouse Utility Use









#### Animal Services Utility Use





> Percentage Change from Previous Year To Current Year 0.6 % Current Year Current Year Current Year Dec 2012 - Nov 2013 \$43.24 Previous Year: Dec 2011 - Nov 2012 \$42.95

Daily Average Cost

Water in Thousands of Gal

#### Board of Elections Utility Use









#### Central Services Utility Use



| Location<br>Time: 0 | 1: Henderson County-> 0<br>01/17/2014, 2:15 PM | CENTRALSERVICES [Central S<br>Commodity: V |                 | Created By: | Megan Piner |
|---------------------|------------------------------------------------|--------------------------------------------|-----------------|-------------|-------------|
|                     |                                                | Total Use S                                | Summary