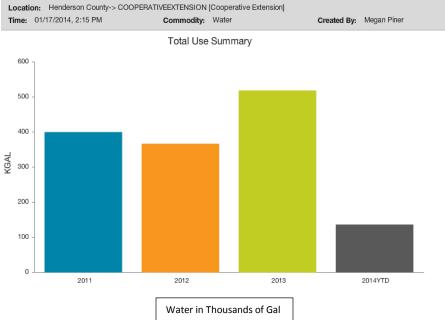

|                                            |                 |             |             |
| 10 -                |                                                |                                            |                 |             |             |
| 5 -                 |                                                |                                            |                 |             |             |
| 0                   | 2011                                           | 2012                                       | 2013            |             | 2014YTD     |
|                     |                                                | Water in Th                                | nousands of Gal |             |             |



#### Cooperative Extension Utility Use







#### **Court Services Utility Use**











#### **Emergency Services Utility Use**

0

2011





Water in Thousands of Gal

2012

2013 2014YTD Daily Average Cost



2014YTD

#### Historic Courthouse Utility Use







#### Human Services Utility Use







#### King Street Utility Use





Daily Average Cost



# Dec 2012 - Nov 2013 \$85.43

### Previous Year:

Dec 2011 - Nov 2012 \$84.89

#### Library Utility Use



| Location:<br>Time: 01/ | Henderson County-> Ll<br>/17/2014, 3:12 PM | IBRARY (Lil | orary]<br>Commodity: | Water  |             | Created I | <b>By:</b> Megan Piner |   |
|------------------------|--------------------------------------------|-------------|----------------------|--------|-------------|-----------|------------------------|---|
|