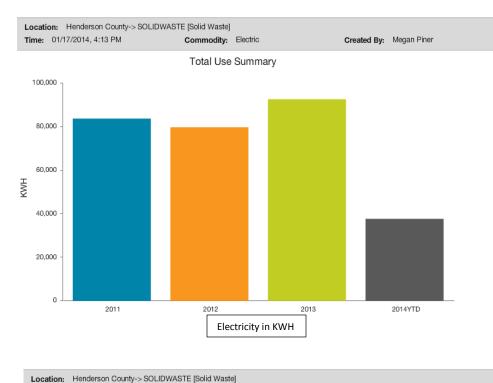

|             |             |
| 350 -                     |                  |      |             |             |
| 300 -                     |                  |      |             |             |
| 250 -                     |                  |      |             |             |
| 200 -                     |                  |      |             |             |
| 150 -                     |                  |      |             |             |
| 100 -                     |                  |      |             |             |
| 50 -                      |                  |      |             |             |
| 0                         | 2012             | 2013 |             | 2014YTD     |

Water in Thousands of Gal

## Daily Average Cost

2014YTD



#### Solid Waste Utility Use







#### Travel and Tourism Utility Use







### Utilities/Cane Creek Sewer Utility Use



| Location: Henderson County-> UTILITIES [Utilities] |                           |                    |                         |  |
|----------------------------------------------------|---------------------------|--------------------|-------------------------|--|
|                                                    | Time: 01/17/2014, 4:13 PM | M Commodity: Water | Created By: Megan Piner |  |
|                                                    |                           | Table Comment      |                         |  |