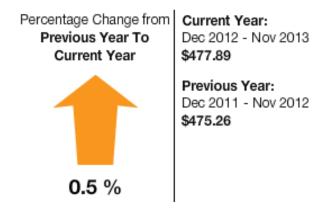

|                  |      |             |             |
| 350 -                     |                  |      |             |             |
| 300 -                     |                  |      |             |             |
| 250 -                     |                  |      |             |             |
| 200 -                     |                  |      |             |             |
| 150 -                     |                  |      |             |             |
| 100 -                     |                  |      |             |             |
| 50 -                      |                  |      |             |             |
| 0                         | 2012             | 2013 |             | 2014YTD     |

Water in Thousands of Gal

## Daily Average Cost

2014YTD



#### Solid Waste Utility Use







#### Travel and Tourism Utility Use







### Utilities/Cane Creek Sewer Utility Use



| Location: Henderson County-> UTILITIES [Utilities] |                           |                    |                         |  |
|----------------------------------------------------|---------------------------|--------------------|-------------------------|--|
|                                                    | Time: 01/17/2014, 4:13 PM | M Commodity: Water | Created By: Megan Piner |  |
|                                                    |                           | Table Comment      |                         |  |