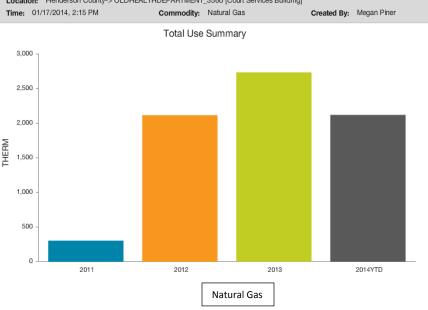

|                 |             |             |
| 10 -                |                                                |                                            |                 |             |             |
| 5 -                 |                                                |                                            |                 |             |             |
| 0                   | 2011                                           | 2012                                       | 2013            |             | 2014YTD     |
|                     |                                                | Water in Th                                | nousands of Gal |             |             |



#### Cooperative Extension Utility Use







#### **Court Services Utility Use**











#### **Emergency Services Utility Use**

0

2011





Water in Thousands of Gal

2012

2013 2014YTD Daily Average Cost



2014YTD

#### Historic Courthouse Utility Use







#### Human Services Utility Use







#### King Street Utility Use





Daily Average Cost



# Dec 2012 - Nov 2013 \$85.43

### Previous Year:

Dec 2011 - Nov 2012 \$84.89

#### Library Utility Use



| Location:<br>Time: 01/ | Henderson County-> Ll<br>/17/2014, 3:12 PM | IBRARY (Lil | orary]<br>Commodity: | Water  |             | Created I | <b>By:</b> Megan Piner |   |
|------------------------|--------------------------------------------|-------------|----------------------|--------|-------------|-----------|------------------------|---|
|                        |