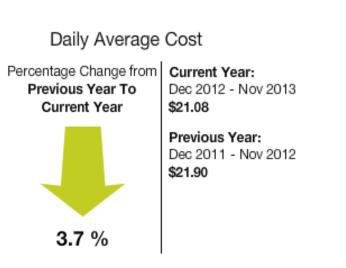

|                  |      |             |             |
| 300 -                     |                  |      |             |             |
| 250 -                     |                  |      |             |             |
| 200 -                     |                  |      |             |             |
| 150 -                     |                  |      |             |             |
| 100 -                     |                  |      |             |             |
| 50 -                      |                  |      |             |             |
| 0                         | 2012             | 2013 |             | 2014YTD     |

Water in Thousands of Gal

## Daily Average Cost

2014YTD



#### Solid Waste Utility Use







#### Travel and Tourism Utility Use







### Utilities/Cane Creek Sewer Utility Use



| Location: Henderson County-> UTILITIES [Utilities] |                           |                    |                         |  |
|----------------------------------------------------|---------------------------|--------------------|-------------------------|--|
|                                                    | Time: 01/17/2014, 4:13 PM | M Commodity: Water | Created By: Megan Piner |  |
|                                                    |                           | Table Comment      |                         |  |