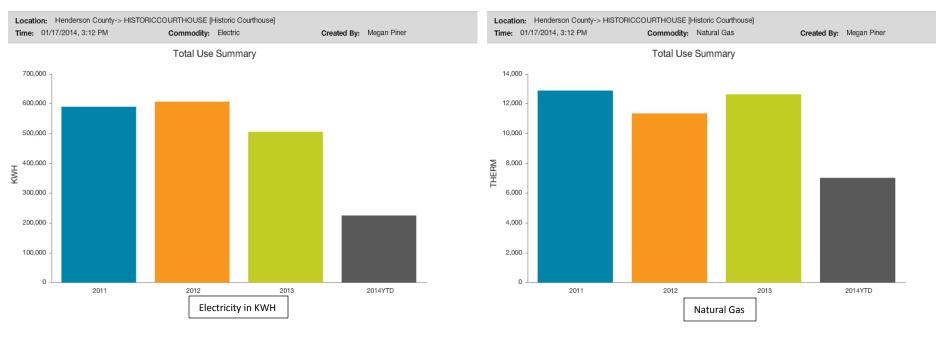

|             |             |
| 5 -                 |                                                |                                            |                 |             |             |
| 0                   | 2011                                           | 2012                                       | 2013            |             | 2014YTD     |
|                     |                                                | Water in Th                                | nousands of Gal |             |             |



#### Cooperative Extension Utility Use







#### **Court Services Utility Use**











#### **Emergency Services Utility Use**

0

2011





Water in Thousands of Gal

2012

2013 2014YTD Daily Average Cost



2014YTD

#### Historic Courthouse Utility Use







#### Human Services Utility Use







#### King Street Utility Use





Daily Average Cost



# Dec 2012 - Nov 2013 \$85.43

### Previous Year:

Dec 2011 - Nov 2012 \$84.89

#### Library Utility Use



| Location:<br>Time: 01/ | Henderson County-> Ll<br>/17/2014, 3:12 PM | IBRARY (Lil | orary]<br>Commodity: | Water  |             | Created I | <b>By:</b> Megan Piner |   |
|------------------------|--------------------------------------------|-------------|----------------------|--------|-------------|-----------|------------------------|---|
|                        |                                            |             | Total Use            | Summ   | ary         |           |                        |   |
| 700                    |                                            |