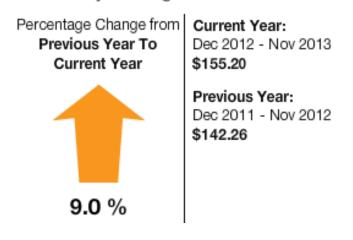

#### King Street Utility Use

Daily Average Cost

# Dec 2012 - Nov 2013 \$85.43

### Previous Year:

Dec 2011 - Nov 2012 \$84.89