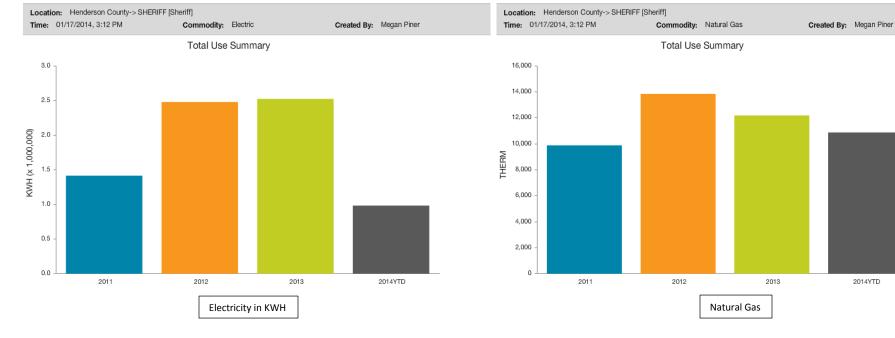

### Sheriff Utility Use

| Time: 01/17/2014, 3:12 PM | Commodity: Water |      | Created By: | Megan Piner |
|---------------------------|------------------|------|-------------|-------------|
|                           | Total Use Summ   | lary |             |             |
| 400 ]                     |                  |      |             |             |
| 350 -                     |                  |      |             |             |
| 300 -                     |                  |      |             |             |
| 250 -                     |                  |      |             |             |
| 200 -                     |                  |      |             |             |
| 150 -                     |                  |      |             |             |
| 100 -                     |                  |      |             |             |
| 50 -                      |                  |      |             |             |
| 0                         | 2012             | 2013 |             | 2014YTD     |

Water in Thousands of Gal