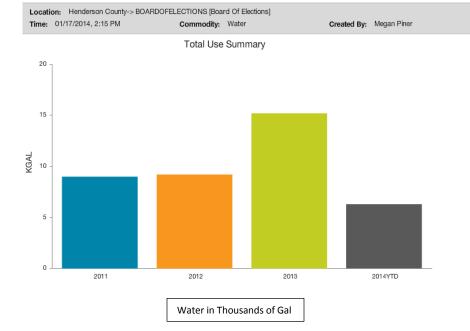

#### Board of Elections Utility Use

Daily Average Cost

Water in Thousands of Gal