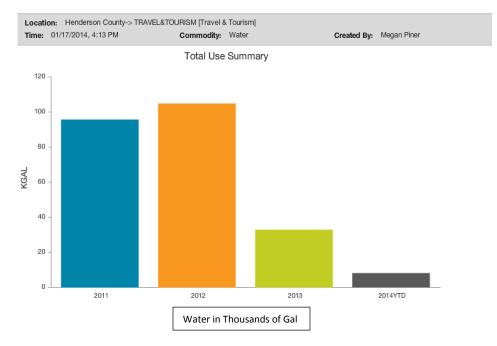

|                  |      |             |             |
| 300 -                     |                  |      |             |             |
| 250 -                     |                  |      |             |             |
| 200 -                     |                  |      |             |             |
| 150 -                     |                  |      |             |             |
| 100 -                     |                  |      |             |             |
| 50 -                      |                  |      |             |             |
| 0                         | 2012             | 2013 |             | 2014YTD     |

Water in Thousands of Gal

## Daily Average Cost

2014YTD



#### Solid Waste Utility Use







#### Travel and Tourism Utility Use







### Utilities/Cane Creek Sewer Utility Use



| Location: Henderson County-> UTILITIES [Utilities] |                           |                    |                         |  |
|----------------------------------------------------|---------------------------|--------------------|-------------------------|--|
|                                                    | Time: 01/17/2014, 4:13 PM | M Commodity: Water | Created By: Megan Piner |  |
|                                                    |                           | Table Comment      |                         |  |