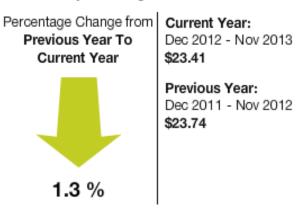

#### Central Services Utility Use

| Location<br>Time: 0 | 1: Henderson County-> 0<br>01/17/2014, 2:15 PM | CENTRALSERVICES [Central S<br>Commodity: V |                 | Created By: | Megan Piner |
|---------------------|------------------------------------------------|--------------------------------------------|-----------------|-------------|-------------|
|                     |                                                | Total Use S                                | Summary         |             |             |
| 35                  |                                                |                                            |                 |             |             |
| 30 -                |                                                |                                            |                 |             |             |
| 25 -                |                                                |                                            |                 |             |             |
| 20 -<br>KGAL        |                                                |                                            |                 |             |             |
| 15 -                |                                                |                                            |                 |             |             |
| 10 -                |                                                |                                            |                 |             |             |
| 5 -                 |                                                |                                            |                 |             |             |
| 0                   | 2011                                           | 2012                                       | 2013            |             | 2014YTD     |
|                     |                                                | Water in Th                                | nousands of Gal |             |             |