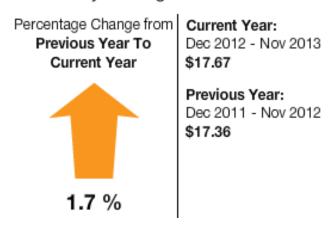

ment provides information to the Board about the County's energy management use in the areas of electricity, natural gas, fuel and water. It compares the first quarter with previous years to show historical trends.

### **BOARD ACTION REQUESTED:**

No Board action is requested. This item is for informational purposes only.

**Suggested Motion:** *No motion suggested.*  Energy and Fuel Reduction Plan Status October – December 2013

**February 3, 2014** 

#### 1995 Courthouse Utility Use









#### Animal Services Utility Use





> Percentage Change from Previous Year To Current Year 0.6 % Current Year Current Year Current Year Dec 2012 - Nov 2013 \$43.24 Previous Year: Dec 2011 - Nov 2012 \$42.95

Daily Average Cost

Water in Thousands of Gal

#### Board of Elections Utility Use









#### Central Services Utility Use



| Location<br>Time: 0 | 1: Henderson County-> 0<br>01/17/2014, 2:15 PM | CENTRALSERVICES [Central S<br>Commodity: V |                 | Created By: | Megan Piner |
|---------------------|------------------------------------------------|--------------------------------------------|-----------------|-------------|-------------|
|                     |                                                | Total Use S                                | Summary         |             |             |
| 35                  |                                                |                                            |                 |             |             |
| 30 -                |                                                |