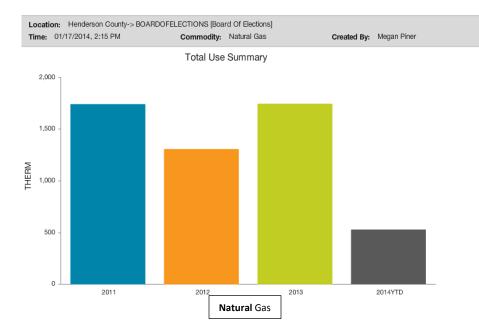

tachment provides information to the Board about the County's energy management use in the areas of electricity, natural gas, fuel and water. It compares the first quarter with previous years to show historical trends.

### **BOARD ACTION REQUESTED:**

No Board action is requested. This item is for informational purposes only.

**Suggested Motion:** *No motion suggested.*  Energy and Fuel Reduction Plan Status October – December 2013

**February 3, 2014** 

#### 1995 Courthouse Utility Use









#### Animal Services Utility Use





> Percentage Change from Previous Year To Current Year 0.6 % Current Year Current Year Current Year Dec 2012 - Nov 2013 \$43.24 Previous Year: Dec 2011 - Nov 2012 \$42.95

Daily Average Cost

Water in Thousands of Gal

#### Board of Elections Utility Use









#### Central Services Utility Use



| Location<br>Time: 0 | 1: Henderson County-> 0<br>01/17/2014, 2:15 PM | CENTRALSERVICES [Central S<br>Commodity: V |                 | Created By: | Megan Piner |
|---------------------|------------------------------------------------|--------------------------------------------|-----------------|-------------|-------------|
|                     |                                                | Total Use S                                | Summary         |             |             |
| 35                  |                                                |                                            |                 |             |             |
| 30 -                |                                                |