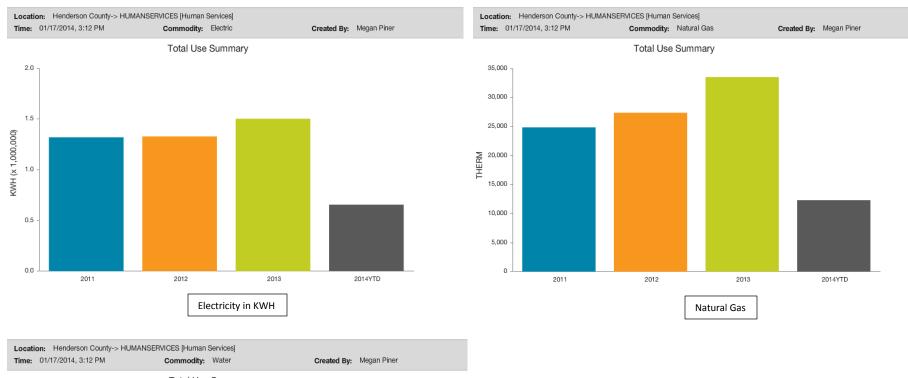

|
| 5 -                 |                                                |                                            |                 |             |             |
| 0                   | 2011                                           | 2012                                       | 2013            |             | 2014YTD     |
|                     |                                                | Water in Th                                | nousands of Gal |             |             |



#### Cooperative Extension Utility Use







#### **Court Services Utility Use**











#### **Emergency Services Utility Use**

0

2011





Water in Thousands of Gal

2012

2013 2014YTD Daily Average Cost



2014YTD

#### Historic Courthouse Utility Use







#### Human Services Utility Use







#### King Street Utility Use





Daily Average Cost



# Dec 2012 - Nov 2013 \$85.43

### Previous Year:

Dec 2011 - Nov 2012 \$84.89

#### Library Utility Use



| Location:<br>Time: 01/ | Henderson County-> Ll<br>/17/2014, 3:12 PM | IBRARY (Lil | orary]<br>Commodity: | Water  |             | Created I | <b>By:</b> Megan Piner |   |
|------------------------|--------------------------------------------|-------------|----------------------|--------|-------------|-----------|------------------------|---|
|                        |                                            |             | Total Use            | Summ   | ary         |           |                        |   |
| 700                    |                                            | 1           |                      |