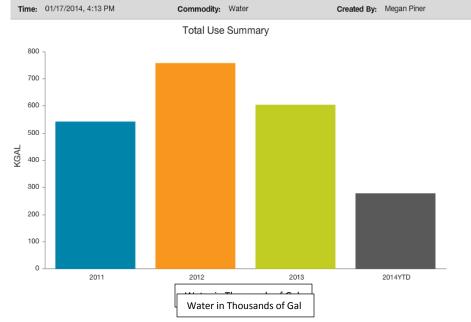

|             |             |
| 350 -                     |                  |      |             |             |
| 300 -                     |                  |      |             |             |
| 250 -                     |                  |      |             |             |
| 200 -                     |                  |      |             |             |
| 150 -                     |                  |      |             |             |
| 100 -                     |                  |      |             |             |
| 50 -                      |                  |      |             |             |
| 0                         | 2012             | 2013 |             | 2014YTD     |

Water in Thousands of Gal

## Daily Average Cost

2014YTD



#### Solid Waste Utility Use







#### Travel and Tourism Utility Use







### Utilities/Cane Creek Sewer Utility Use



| Location: Henderson County-> UTILITIES [Utilities] |                           |                    |                         |  |
|----------------------------------------------------|---------------------------|--------------------|-------------------------|--|
|                                                    | Time: 01/17/2014, 4:13 PM | M Commodity: Water | Created By: Megan Piner |  |
|                                                    |                           | Table Comment      |                         |  |