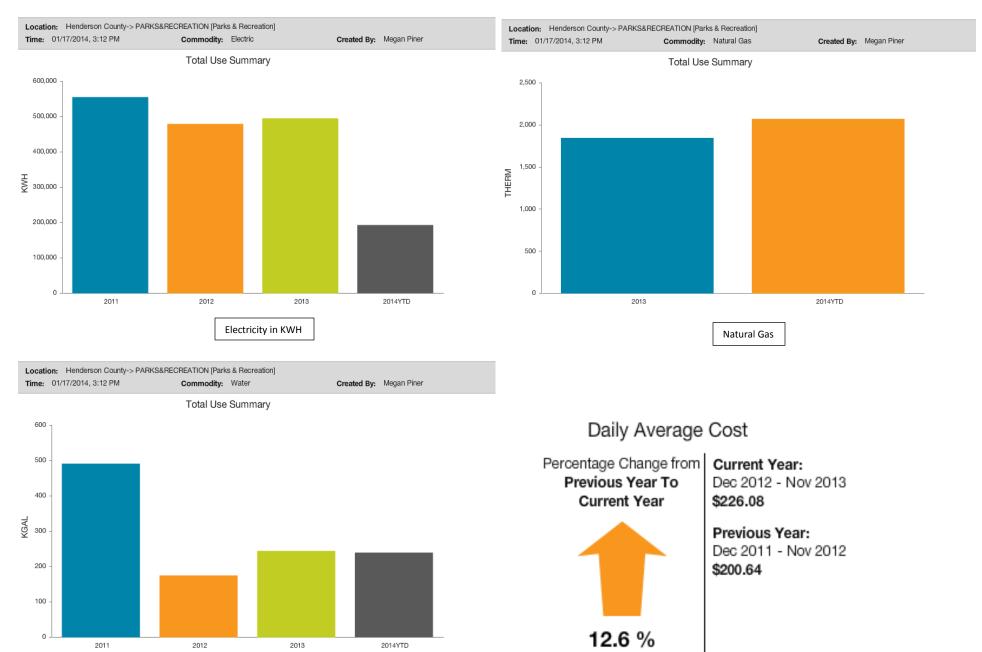

|                        |   |
| 200 -                  |                                            |             |                      |        |             |           |                        | _ |
| 100 -                  |                                            |             |                      |        |             |           |                        |   |
| 0                      | 2011                                       |             | 2012                 |        | 2013        |           | 2014YTD                |   |
|                        |                                            | [           | Water in             | Thousa | ands of Gal |           |                        |   |



#### Parks and Recreation Utility Use

Water in Thousands of Gal



### Sheriff Utility Use



| Time: 01/17/2014, 3:12 PM | Commodity: Water |      | Created By: | Megan Piner |
|---------------------------|------------------|------|-------------|-------------|
|                           | Total Use Summ   | lary |             |             |
| 400 ]                     |                  |      |             |             |
| 350 -                     |                  |      |             |             |
| 300 -                     |                  |      |             |             |
| 250 -                     |                  |      |             |             |
| 200 -                     |                  |      |             |             |
| 150 -                     |                  |      |             |             |
| 100 -