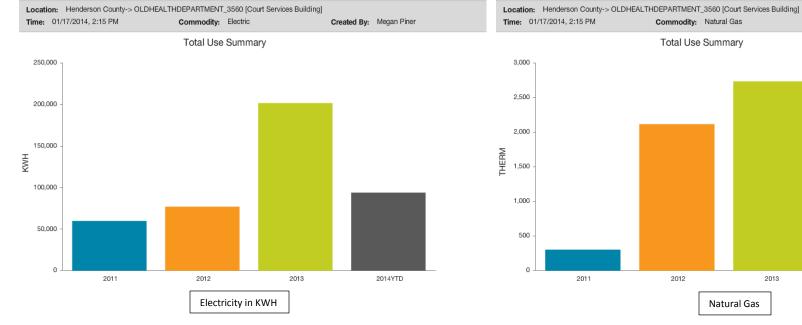

|                 |             |             |
| 10 -                |                                                |                                            |                 |             |             |
| 5 -                 |                                                |                                            |                 |             |             |
| 0                   | 2011                                           | 2012                                       | 2013            |             | 2014YTD     |
|                     |                                                | Water in Th                                | nousands of Gal |             |             |



#### Cooperative Extension Utility Use







#### **Court Services Utility Use**











#### **Emergency Services Utility Use**

0

2011





Water in Thousands of Gal

2012

2013 2014YTD Daily Average Cost



2014YTD

#### Historic Courthouse Utility Use







#### Human Services Utility Use







#### King Street Utility Use





Daily Average Cost



# Dec 2012 - Nov 2013 \$85.43

### Previous Year:

Dec 2011 - Nov 2012 \$84.89

#### Library Utility Use



| Location:<br>Time: 01/ | Henderson County-> Ll<br>/17/2014, 3:12 PM | IBRARY (Lil | orary]<br>Commodity: | Water  |             | Created I | <b>By:</b> Megan Piner |   |
|------------------------|--------------------------------------------|-------------|----------------------|--------|-------------|-----------|------------------------|---|
|                        |