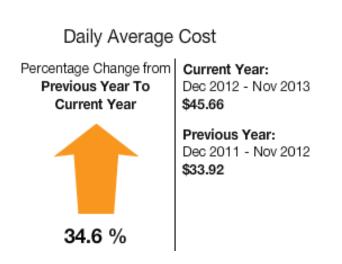

|             |             |
| 350 -                     |                  |      |             |             |
| 300 -                     |                  |      |             |             |
| 250 -                     |                  |      |             |             |
| 200 -                     |                  |      |             |             |
| 150 -                     |                  |      |             |             |
| 100 -                     |                  |      |             |             |
| 50 -                      |                  |      |             |             |
| 0                         | 2012             | 2013 |             | 2014YTD     |

Water in Thousands of Gal

## Daily Average Cost

2014YTD



#### Solid Waste Utility Use







#### Travel and Tourism Utility Use







### Utilities/Cane Creek Sewer Utility Use



| Location: Henderson County-> UTILITIES [Utilities] |                           |                    |                         |  |
|----------------------------------------------------|---------------------------|--------------------|-------------------------|--|
|                                                    | Time: 01/17/2014, 4:13 PM | M Commodity: Water | Created By: Megan Piner |  |
|                                                    |                           | Table Comment      |                         |  |