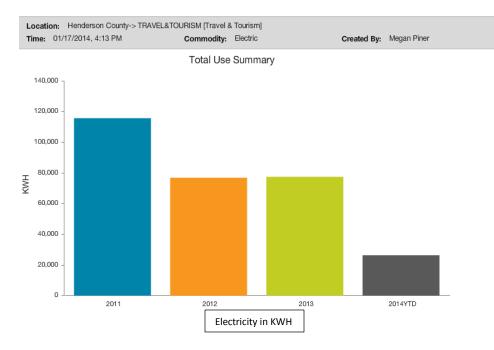

|                  |      |             |             |
| 300 -                     |                  |      |             |             |
| 250 -                     |                  |      |             |             |
| 200 -                     |                  |      |             |             |
| 150 -                     |                  |      |             |             |
| 100 -                     |                  |      |             |             |
| 50 -                      |                  |      |             |             |
| 0                         | 2012             | 2013 |             | 2014YTD     |

Water in Thousands of Gal

## Daily Average Cost

2014YTD



#### Solid Waste Utility Use







#### Travel and Tourism Utility Use







### Utilities/Cane Creek Sewer Utility Use



| Location: Henderson County-> UTILITIES [Utilities] |                           |                    |                         |  |
|----------------------------------------------------|---------------------------|--------------------|-------------------------|--|
|                                                    | Time: 01/17/2014, 4:13 PM | M Commodity: Water | Created By: Megan Piner |  |
|                                                    |                           | Table Comment      |                         |  |