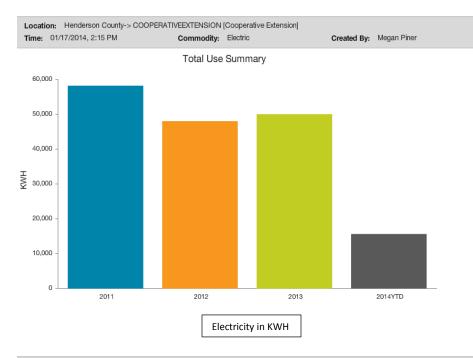

|                                            |                 |             |             |
| 10 -                |                                                |                                            |                 |             |             |
| 5 -                 |                                                |                                            |                 |             |             |
| 0                   | 2011                                           | 2012                                       | 2013            |             | 2014YTD     |
|                     |                                                | Water in Th                                | nousands of Gal |             |             |



#### Cooperative Extension Utility Use







#### **Court Services Utility Use**











#### **Emergency Services Utility Use**

0

2011





Water in Thousands of Gal

2012

2013 2014YTD Daily Average Cost



2014YTD

#### Historic Courthouse Utility Use







#### Human Services Utility Use







#### King Street Utility Use





Daily Average Cost



# Dec 2012 - Nov 2013 \$85.43

### Previous Year:

Dec 2011 - Nov 2012 \$84.89

#### Library Utility Use



| Location:<br>Time: 01/ | Henderson County-> Ll<br>/17/2014, 3:12 PM | IBRARY (Lil | orary]<br>Commodity: | Water  |             | Created I | <b>By:</b> Megan Piner |   |
|------------------------|--------------------------------------------|-------------|----------------------|--------|-------------|-----------|------------------------|---|
|