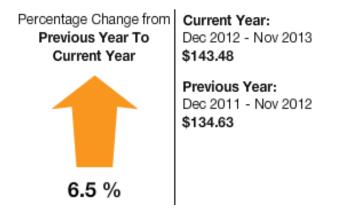

#### Human Services Utility Use

# Dec 2012 - Nov 2013 \$85.43

### Previous Year:

Dec 2011 - Nov 2012 \$84.89