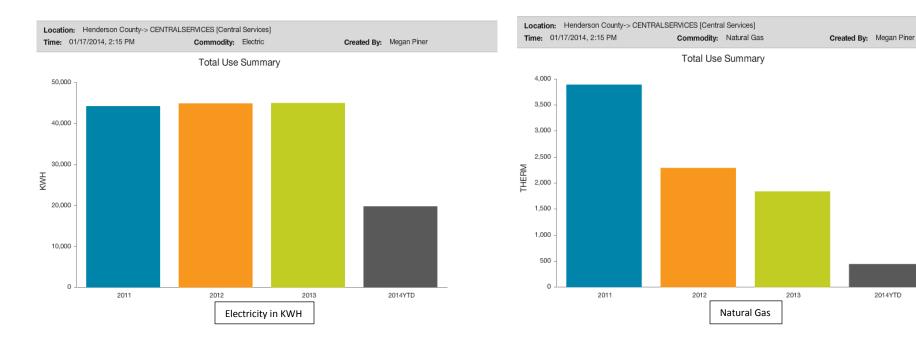

#### Central Services Utility Use

| Location<br>Time: 0 | 1: Henderson County-> 0<br>01/17/2014, 2:15 PM | CENTRALSERVICES [Central S<br>Commodity: V |                 | Created By: | Megan Piner |
|---------------------|------------------------------------------------|--------------------------------------------|-----------------|-------------|-------------|
|                     |                                                | Total Use S                                | Summary         |             |             |
| 35                  |                                                |                                            |                 |             |             |
| 30 -                |                                                |                                            |                 |             |             |
| 25 -                |                                                |                                            |                 |             |             |
| 20 -<br>KGAL        |                                                |                                            |                 |             |             |
| 15 -                |                                                |                                            |                 |             |             |
| 10 -                |                                                |                                            |                 |             |             |
| 5 -                 |                                                |                                            |                 |             |             |
| 0                   | 2011                                           | 2012                                       | 2013            |             | 2014YTD     |
|                     |                                                | Water in Th                                | nousands of Gal |             |             |