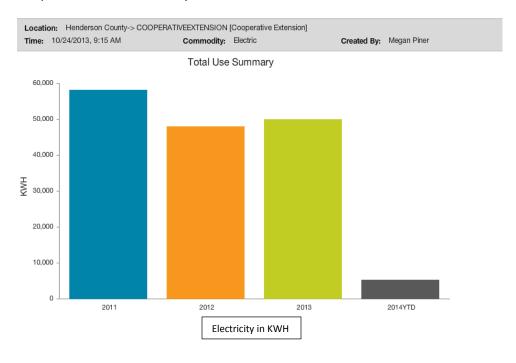

## Cooperative Extension Utility Use

## Daily Average Cost

Current Year: Sep 2012 - Aug 2013 \$20.62

Previous Year: Sep 2011 - Aug 2012 \$20.63