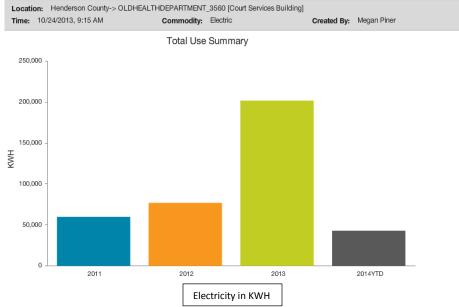

## **Court Services Utility Use**

Location: Henderson County-> OLDHEALTHDEPARTMENT\_3560 [Court Services Building]