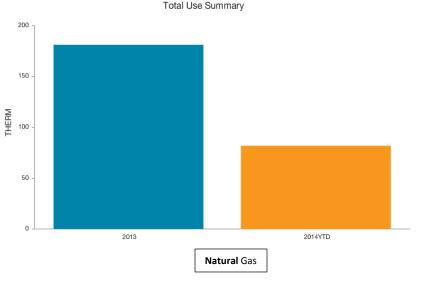

REQUEST:**

The attachment provides information to the Board about the County's energy management use in the areas of electricity, natural gas, fuel and water. It compares the first quarter with previous years to show historical trends.

## **BOARD ACTION REQUESTED:**

No Board action is requested. This item is for informational purposes only.

**Suggested Motion:** 

No motion suggested.

# **Energy and Fuel Reduction Plan Status July-September 2013**

November 4, 2013

## 1995 Courthouse Utility Use







Commodity: Natural Gas



# Daily Average Cost



2.0 %

Location: Henderson County-> 95COURTHOUSE [95 Courthouse]

Time: 10/23/2013, 2:15 PM

Sep 2012 - Aug 2013 \$426.46 Previous Year: Sep 2011 - Aug 2012 \$417.86

Created By: Megan Piner

#### **Animal Services Utility Use**











## Board of Elections Utility Use











## Daily Average Cost



Percentage Change from | Current Year: Sep 2012 - Aug 2013 \$17.93 Previous Year: Sep 2011 - Aug 2012 \$16.58

## Central Services Utility Use









# Daily Average Cost



Sep 2012 - Aug 2013 \$22.76 Previous Year: Sep 2011 - Aug 2012 \$23.11

## Cooperative Extension Utility Use







## Daily Average Cost



Current Year: Sep 2012 - Aug 2013 \$20.62

Previous Year: Sep 2011 - Aug 2012 \$20.63

## **Court Services Utility Use**





Location: Henderson County-> OLDHEALTHDEPARTMENT\_3560 [Court Services Building]





# Daily Average Cost



Percentage Change from Previous Year To Current Year Sep 2012 - Aug 2013 \$56.18

Previous Year: Sep 2011 - Aug 2012 \$31.59

## **Emergency Services Utility Use**

Location