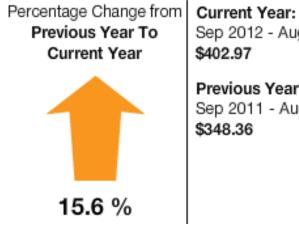

# Daily Average Cost

Sep 2012 - Aug 2013 \$402.97

Previous Year: Sep 2011 - Aug 2012 \$348.36