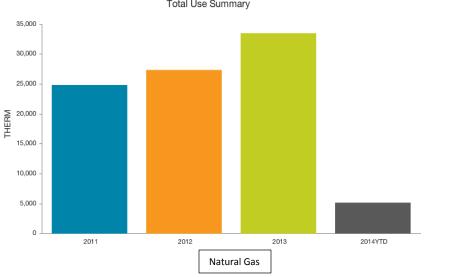

LDHEALTHDEPARTMENT\_3560 [Court Services Building]





# Daily Average Cost



Percentage Change from Previous Year To Current Year Sep 2012 - Aug 2013 \$56.18

Previous Year: Sep 2011 - Aug 2012 \$31.59

## **Emergency Services Utility Use**

Location: Henderson County-> EMERGENCYSERVICES [Emergency Services]





Commodity: Natural Gas

Location: Henderson County-> EMERGENCYSERVICES [Emergency Services]

Time: 10/24/2013, 9:15 AM



# Daily Average Cost

Previous Year To **Current Year** 12.1 %

Percentage Change from | Current Year: Sep 2012 - Aug 2013 \$53.36 Previous Year: Sep 2011 - Aug 2012 \$47.57

Created By: Megan Piner

## Historic Courthouse Utility Use





Location: Henderson County-> HISTORICCOURTHOUSE [Historic Courthouse]







#### **Human Services Utility Use**













# Daily Average Cost



Sep 2012 - Aug 2013 \$402.97

Previous Year: Sep 2011 - Aug 2012 \$348.36

## King Street Utility Use





2012

Natural Gas

Commodity: Natural Gas

Created By: Megan Piner

2013

Location: Henderson County-> KINGSTREETBUILDING [King Street Building]

Time: 10/24/2013, 10:17 AM







## Library Utility Use





Commodity: Natural Gas

Created By: Megan Piner

Location: Henderson County-> LIBRARY [Library]

Time: 10/24/2013, 10:17 AM





## Parks and Recreation Utility Use





**Natural Gas** 

Commodity: Natural Gas

Created By: Megan Piner





# Daily Average Cost

Location: Henderson County-> PARKS&RECREATION [Parks & Recreation]

Time: 10/24/2013, 10:17 AM



## **Sheriff Utility Use**





2013

Commodity: Natural Gas

Location: Henderson County-> SHE