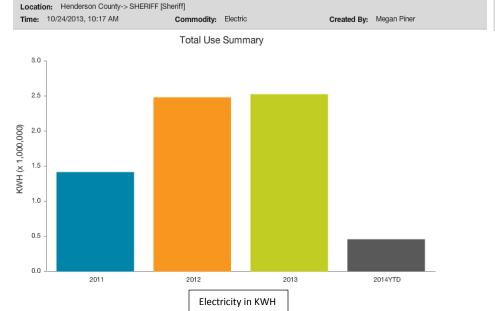

## **Sheriff Utility Use**

2013

Commodity: Natural Gas

Location: Henderson County-> SHERIFF [Sheriff]

Time: 10/24/2013, 10:17 AM

# Daily Average Cost

**Natural Gas** 

2012

Sep 2012 - Aug 2013 \$469.37

Created By: Megan Piner

2014YTD

Previous Year: Sep 2011 - Aug 2012 \$452.15