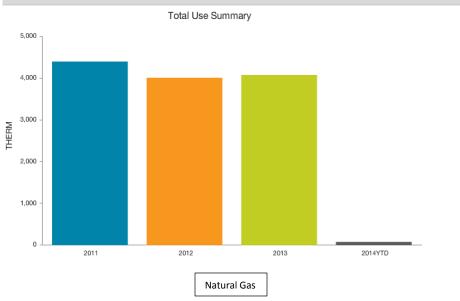

## 1995 Courthouse Utility Use

Commodity: Natural Gas

# Daily Average Cost

2.0 %

Location: Henderson County-> 95COURTHOUSE [95 Courthouse]

Time: 10/23/2013, 2:15 PM

Sep 2012 - Aug 2013 \$426.46 Previous Year: Sep 2011 - Aug 2012 \$417.86

Created By: Megan Piner