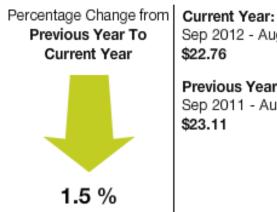

## Central Services Utility Use

# Daily Average Cost

Sep 2012 - Aug 2013 \$22.76 Previous Year: Sep 2011 - Aug 2012 \$23.11