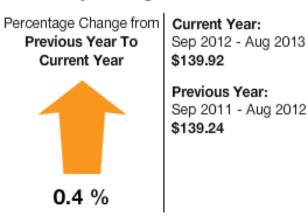

# Daily Average Cost

2.0 %

Location: Henderson County-> 95COURTHOUSE [95 Courthouse]

Time: 10/23/2013, 2:15 PM

Sep 2012 - Aug 2013 \$426.46 Previous Year: Sep 2011 - Aug 2012 \$417.86

Created By: Megan Piner