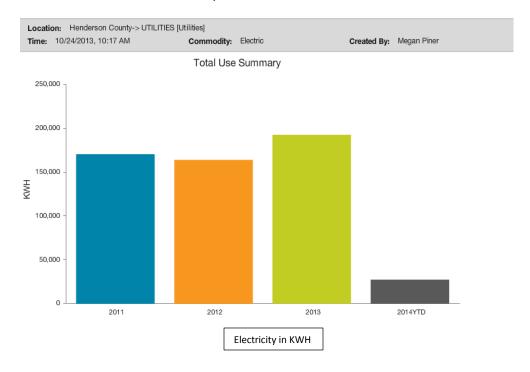

unty-> LIBRARY [Library]

Time: 10/24/2013, 10:17 AM





## Parks and Recreation Utility Use





**Natural Gas** 

Commodity: Natural Gas

Created By: Megan Piner





# Daily Average Cost

Location: Henderson County-> PARKS&RECREATION [Parks & Recreation]

Time: 10/24/2013, 10:17 AM



## **Sheriff Utility Use**





2013

Commodity: Natural Gas

Location: Henderson County-> SHERIFF [Sheriff]

Time: 10/24/2013, 10:17 AM



# Daily Average Cost

**Natural Gas** 

2012



Sep 2012 - Aug 2013 \$469.37

Created By: Megan Piner

2014YTD

Previous Year: Sep 2011 - Aug 2012 \$452.15

## Solid Waste Utility Use





# Daily Average Cost



Sep 2012 - Aug 2013 \$42.92

Previous Year: Sep 2011 - Aug 2012 \$32.74

## Travel and Tourism Utility Use







## Utilities/Cane Creek Sewer Utility Use





# Daily Average Cost

Percentage Change from | Current Year: Previous Year To **Current Year** 14.1 %

Sep 2012 - Aug 2013 \$70.59

Previous Year: Sep 2011 - Aug 2012 \$61.84