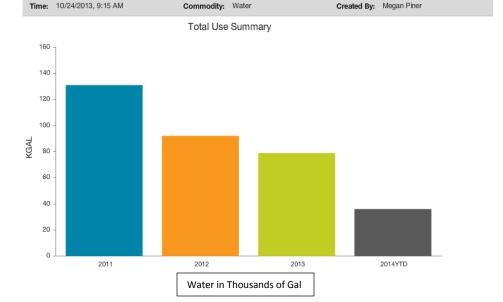

## Historic Courthouse Utility Use

Location: Henderson County-> HISTORICCOURTHOUSE [Historic Courthouse]