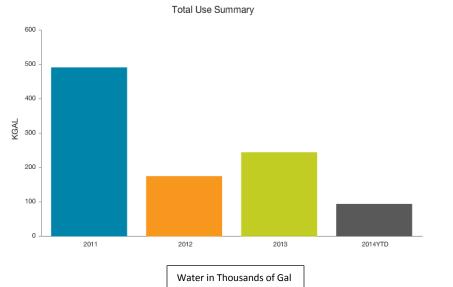

: Sep 2011 - Aug 2012 \$47.57

Created By: Megan Piner

## Historic Courthouse Utility Use





Location: Henderson County-> HISTORICCOURTHOUSE [Historic Courthouse]







#### **Human Services Utility Use**













# Daily Average Cost



Sep 2012 - Aug 2013 \$402.97

Previous Year: Sep 2011 - Aug 2012 \$348.36

## King Street Utility Use





2012

Natural Gas

Commodity: Natural Gas

Created By: Megan Piner

2013

Location: Henderson County-> KINGSTREETBUILDING [King Street Building]

Time: 10/24/2013, 10:17 AM







## Library Utility Use





Commodity: Natural Gas

Created By: Megan Piner

Location: Henderson County-> LIBRARY [Library]

Time: 10/24/2013, 10:17 AM





## Parks and Recreation Utility Use





**Natural Gas** 

Commodity: Natural Gas

Created By: Megan Piner





# Daily Average Cost

Location: Henderson County-> PARKS&RECREATION [Parks & Recreation]

Time: 10/24/2013, 10:17 AM



## **Sheriff Utility Use**





2013

Commodity: Natural Gas

Location: Henderson County-> SHERIFF [Sheriff]

Time: 10/24/2013, 10:17 AM



# Daily Average Cost

**Natural Gas** 

2012



Sep 2012 - Aug 2013 \$469.37

Created By: Megan Piner

2014YTD

Previous Year: Sep 2011 - Aug 2012 \$452.15

## Solid Waste Utility Use





# Daily Average Cost



Sep 2012 - Aug 2013 \$42.92

Previous Year: Sep 2011 - Aug 2012 \$32.74

## Travel and Tourism Utility Use







## Utilities/Cane Creek Sewer Utility Use





# Daily Average Cost

Percentage Change from | Current Year: Previous Year To **Current Year** 14.1 %

Sep 2012 - Aug 2013 \$70.59

Previous Year: Sep 2011 - Aug 20