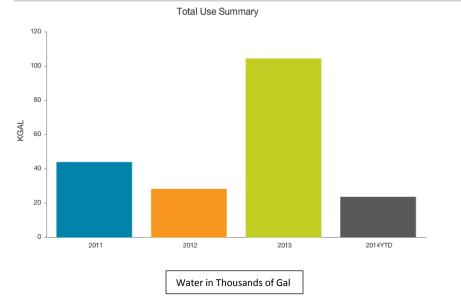

ility Use**





Location: Henderson County-> OLDHEALTHDEPARTMENT\_3560 [Court Services Building]





# Daily Average Cost



Percentage Change from Previous Year To Current Year Sep 2012 - Aug 2013 \$56.18

Previous Year: Sep 2011 - Aug 2012 \$31.59

## **Emergency Services Utility Use**

Location: Henderson County-> EMERGENCYSERVICES [Emergency Services]





Commodity: Natural Gas

Location: Henderson County-> EMERGENCYSERVICES [Emergency Services]

Time: 10/24/2013, 9:15 AM



# Daily Average Cost

Previous Year To **Current Year** 12.1 %

Percentage Change from | Current Year: Sep 2012 - Aug 2013 \$53.36 Previous Year: Sep 2011 - Aug 2012 \$47.57

Created By: Megan Piner

## Historic Courthouse Utility Use





Location: Henderson County-> HISTORICCOURTHOUSE [Historic Courthouse]







#### **Human Services Utility Use**













# Daily Average Cost



Sep 2012 - Aug 2013 \$402.97

Previous Year: Sep 2011 - Aug 2012 \$348.36

## King Street Utility Use





2012

Natural Gas

Commodity: Natural Gas

Created By: Megan Piner

2013

Location: Henderson County-> KINGSTREETBUILDING [King Street Building]

Time: 10/24/2013, 10:17 AM







## Library Utility Use





Commodity: Natural Gas

Created By: Megan Piner

Location: Henderson County-> LIBRARY [Library]

Time: 10/24/2013, 10:17 AM





## Parks and Recreation Utility Use





**Natural Gas** 

Commodity: Natural Gas

Created By: Megan Piner





# Daily Average Cost

Location: Henderson County-> PARKS&RECREATION [Parks & Recreation]

Time: 10/24/2013, 10:17 AM



## **Sheriff Utility Use**





2013

Commodity