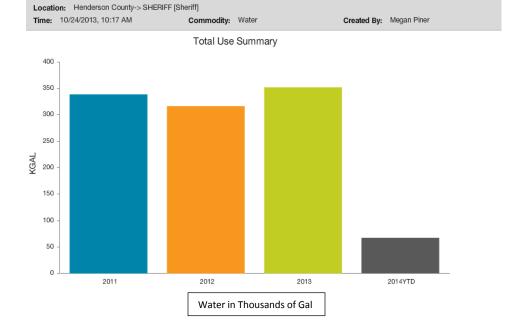

## **Sheriff Utility Use**

2013

Commodity: Natural Gas

Location: Henderson County-> SHERIFF [Sheriff]

Time: 10/24/2013, 10:17 AM