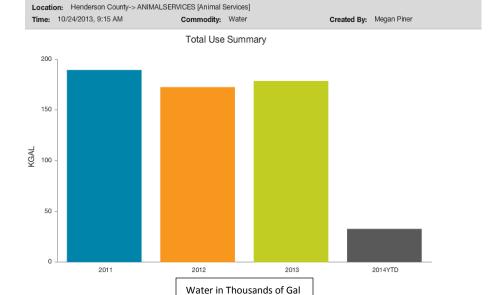

OF REQUEST:**

The attachment provides information to the Board about the County's energy management use in the areas of electricity, natural gas, fuel and water. It compares the first quarter with previous years to show historical trends.

## **BOARD ACTION REQUESTED:**

No Board action is requested. This item is for informational purposes only.

**Suggested Motion:** 

No motion suggested.

# **Energy and Fuel Reduction Plan Status July-September 2013**

November 4, 2013

## 1995 Courthouse Utility Use







Commodity: Natural Gas



# Daily Average Cost



2.0 %

Location: Henderson County-> 95COURTHOUSE [95 Courthouse]

Time: 10/23/2013, 2:15 PM

Sep 2012 - Aug 2013 \$426.46 Previous Year: Sep 2011 - Aug 2012 \$417.86

Created By: Megan Piner

#### **Animal Services Utility Use**











## Board of Elections Utility Use











## Daily Average Cost



Percentage Change from | Current Year: Sep 2012 - Aug 2013 \$17.93 Previous Year: Sep 2011 - Aug 2012 \$16.58

## Central Services Utility Use









# Daily Average Cost



Sep 2012 - Aug 2013 \$22.76 Previous Year: Sep 2011 - Aug 2012 \$23.11

## Cooperative Extension Utility Use







## Daily Average Cost



Current Year: Sep 2012 - Aug 2013 \$20.62

Previous Year: Sep 2011 - Aug 2012 \$20.63

## **Court Services Utility Use**





Location: Henderson County-> OLDHEALTHDEPARTMENT\_3560 [Court Services Building]





# Daily Average Cost



Percentage Change from Previous Year To Current Year Sep 2012 - Aug 2013 \$56.18

Previous Year: Sep 2011 - Aug 2012 \$31.59

## **Emergency Services Utility Use**

Loca