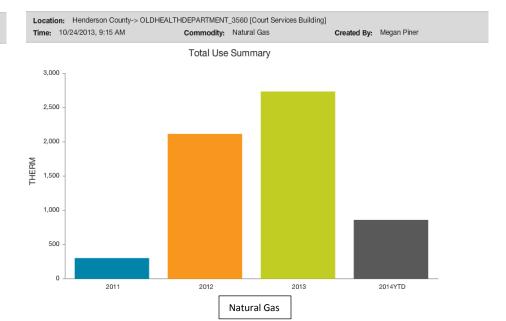

## **Court Services Utility Use**

Location: Henderson County-> OLDHEALTHDEPARTMENT\_3560 [Court Services Building]