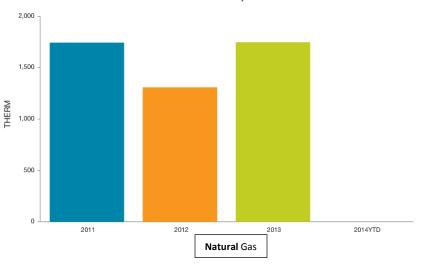

to the Board about the County's energy management use in the areas of electricity, natural gas, fuel and water. It compares the first quarter with previous years to show historical trends.

## **BOARD ACTION REQUESTED:**

No Board action is requested. This item is for informational purposes only.

**Suggested Motion:** 

No motion suggested.

# **Energy and Fuel Reduction Plan Status July-September 2013**

November 4, 2013

## 1995 Courthouse Utility Use







Commodity: Natural Gas



# Daily Average Cost



2.0 %

Location: Henderson County-> 95COURTHOUSE [95 Courthouse]

Time: 10/23/2013, 2:15 PM

Sep 2012 - Aug 2013 \$426.46 Previous Year: Sep 2011 - Aug 2012 \$417.86

Created By: Megan Piner

#### **Animal Services Utility Use**











## Board of Elections Utility Use











## Daily Average Cost



Percentage Change from | Current Year: Sep 2012 - Aug 2013 \$17.93 Previous Year: Sep 2011 - Aug 2012 \$16.58

## Central Services Utility Use









# Daily Average Cost



Sep 2012 - Aug 2013 \$22.76 Previous Year: Sep 2011 - Aug 2012 \$23.11

## Cooperative Extension Utility Use







## Daily Average Cost



Current Year: Sep 2012 - Aug 2013 \$20.62

Previous Year: Sep 2011 - Aug 2012 \$20.63

## **Court Services Utility Use**





Location: Henderson County-> OLDHEALTHDEPARTMENT\_3560 [Court Services Building]





# Daily Average Cost



Percentage Change from Previous Year To Current Year Sep 2012 - Aug 2013 \$56.18

Previous Year: Sep 2011 - Aug 2012 \$31.59

## **Emergency Services Utility Use**

Location: Henderson County-> EMERGENCYSERVICES [Emergen