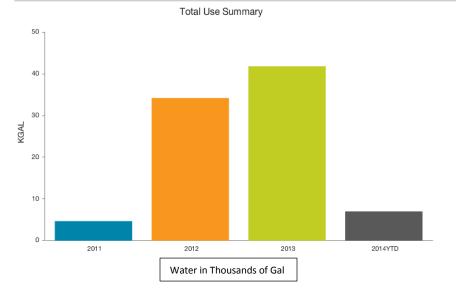

## **Emergency Services Utility Use**

Location: Henderson County-> EMERGENCYSERVICES [Emergency Services]

Commodity: Natural Gas

Location: Henderson County-> EMERGENCYSERVICES [Emergency Services]

Time: 10/24/2013, 9:15 AM

# Daily Average Cost

Previous Year To **Current Year** 12.1 %

Percentage Change from | Current Year: Sep 2012 - Aug 2013 \$53.36 Previous Year: Sep 2011 - Aug 2012 \$47.57

Created By: Megan Piner