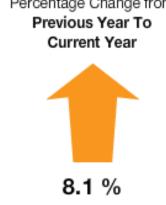

## Daily Average Cost

Percentage Change from | Current Year: Sep 2012 - Aug 2013 \$17.93 Previous Year: Sep 2011 - Aug 2012 \$16.58