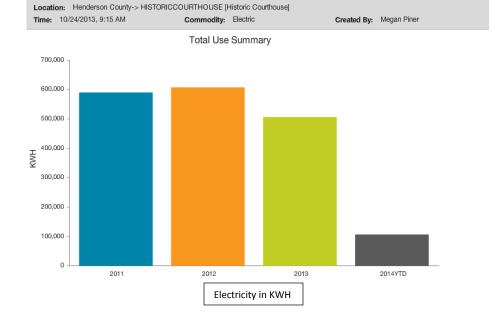

## Historic Courthouse Utility Use

Location: Henderson County-> HISTORICCOURTHOUSE [Historic Courthouse]