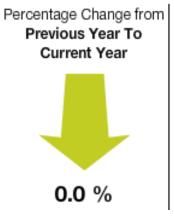

## Cooperative Extension Utility Use

## Daily Average Cost

Current Year: Sep 2012 - Aug 2013 \$20.62

Previous Year: Sep 2011 - Aug 2012 \$20.63