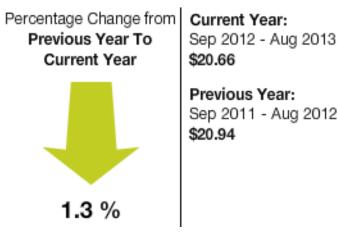

## Utilities/Cane Creek Sewer Utility Use

# Daily Average Cost

Percentage Change from | Current Year: Previous Year To **Current Year** 14.1 %

Sep 2012 - Aug 2013 \$70.59

Previous Year: Sep 2011 - Aug 2012 \$61.84