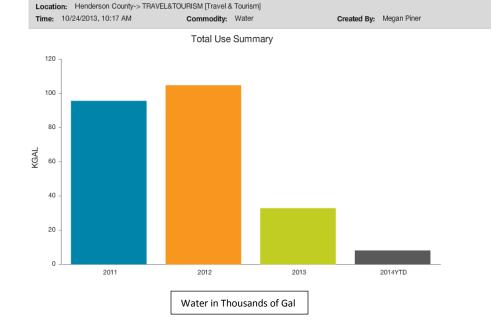

Created By: Megan Piner

Location: Henderson County-> LIBRARY [Library]

Time: 10/24/2013, 10:17 AM





## Parks and Recreation Utility Use





**Natural Gas** 

Commodity: Natural Gas

Created By: Megan Piner





# Daily Average Cost

Location: Henderson County-> PARKS&RECREATION [Parks & Recreation]

Time: 10/24/2013, 10:17 AM



## **Sheriff Utility Use**





2013

Commodity: Natural Gas

Location: Henderson County-> SHERIFF [Sheriff]

Time: 10/24/2013, 10:17 AM



# Daily Average Cost

**Natural Gas** 

2012



Sep 2012 - Aug 2013 \$469.37

Created By: Megan Piner

2014YTD

Previous Year: Sep 2011 - Aug 2012 \$452.15

## Solid Waste Utility Use





# Daily Average Cost



Sep 2012 - Aug 2013 \$42.92

Previous Year: Sep 2011 - Aug 2012 \$32.74

## Travel and Tourism Utility Use







## Utilities/Cane Creek Sewer Utility Use





# Daily Average Cost

Percentage Change from | Current Year: Previous Year To **Current Year** 14.1 %

Sep 2012 - Aug 2013 \$70.59

Previous Year: Sep 2011 - Aug 2012 \$61.84