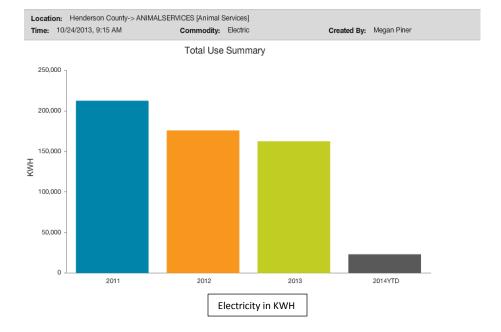

RY OF REQUEST:**

The attachment provides information to the Board about the County's energy management use in the areas of electricity, natural gas, fuel and water. It compares the first quarter with previous years to show historical trends.

## **BOARD ACTION REQUESTED:**

No Board action is requested. This item is for informational purposes only.

**Suggested Motion:** 

No motion suggested.

# **Energy and Fuel Reduction Plan Status July-September 2013**

November 4, 2013

## 1995 Courthouse Utility Use







Commodity: Natural Gas



# Daily Average Cost



2.0 %

Location: Henderson County-> 95COURTHOUSE [95 Courthouse]

Time: 10/23/2013, 2:15 PM

Sep 2012 - Aug 2013 \$426.46 Previous Year: Sep 2011 - Aug 2012 \$417.86

Created By: Megan Piner

#### **Animal Services Utility Use**











## Board of Elections Utility Use











## Daily Average Cost



Percentage Change from | Current Year: Sep 2012 - Aug 2013 \$17.93 Previous Year: Sep 2011 - Aug 2012 \$16.58

## Central Services Utility Use









# Daily Average Cost



Sep 2012 - Aug 2013 \$22.76 Previous Year: Sep 2011 - Aug 2012 \$23.11

## Cooperative Extension Utility Use







## Daily Average Cost



Current Year: Sep 2012 - Aug 2013 \$20.62

Previous Year: Sep 2011 - Aug 2012 \$20.63

## **Court Services Utility Use**





Location: Henderson County-> OLDHEALTHDEPARTMENT\_3560 [Court Services Building]





# Daily Average Cost



Percentage Change from Previous Year To Current Year Sep 2012 - Aug 2013 \$56.18

Previous Year: Sep 2011 - Aug 2012 \$31.59

## **Emergency Services Utility Use**

Lo