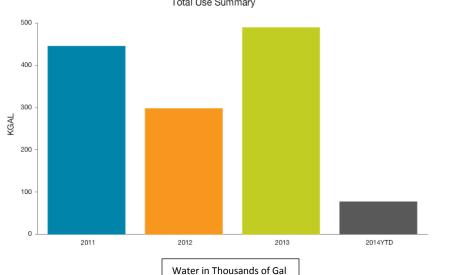

## King Street Utility Use

2012

Natural Gas

Commodity: Natural Gas

Created By: Megan Piner

2013

Location: Henderson County-> KINGSTREETBUILDING [King Street Building]

Time: 10/24/2013, 10:17 AM