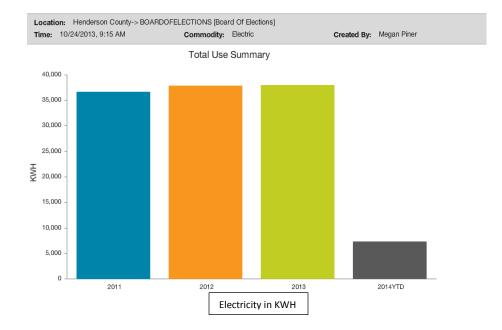

ormation to the Board about the County's energy management use in the areas of electricity, natural gas, fuel and water. It compares the first quarter with previous years to show historical trends.

## **BOARD ACTION REQUESTED:**

No Board action is requested. This item is for informational purposes only.

**Suggested Motion:** 

No motion suggested.

# **Energy and Fuel Reduction Plan Status July-September 2013**

November 4, 2013

## 1995 Courthouse Utility Use







Commodity: Natural Gas



# Daily Average Cost



2.0 %

Location: Henderson County-> 95COURTHOUSE [95 Courthouse]

Time: 10/23/2013, 2:15 PM

Sep 2012 - Aug 2013 \$426.46 Previous Year: Sep 2011 - Aug 2012 \$417.86

Created By: Megan Piner

#### **Animal Services Utility Use**











## Board of Elections Utility Use











## Daily Average Cost



Percentage Change from | Current Year: Sep 2012 - Aug 2013 \$17.93 Previous Year: Sep 2011 - Aug 2012 \$16.58

## Central Services Utility Use









# Daily Average Cost



Sep 2012 - Aug 2013 \$22.76 Previous Year: Sep 2011 - Aug 2012 \$23.11

## Cooperative Extension Utility Use







## Daily Average Cost



Current Year: Sep 2012 - Aug 2013 \$20.62

Previous Year: Sep 2011 - Aug 2012 \$20.63

## **Court Services Utility Use**





Location: Henderson County-> OLDHEALTHDEPARTMENT\_3560 [Court Services Building]





# Daily Average Cost



Percentage Change from Previous Year To Current Year Sep 2012 - Aug 2013 \$56.18

Previous Year: Sep 2011 - Aug 2012 \$31.59

## **Emergency Services Utility Use**

Location: Henderson County-> EMERGENCYSERVICES