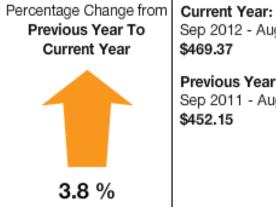

## **Sheriff Utility Use**

2013

Commodity: Natural Gas

Location: Henderson County-> SHERIFF [Sheriff]

Time: 10/24/2013, 10:17 AM

# Daily Average Cost

**Natural Gas** 

2012

Sep 2012 - Aug 2013 \$469.37

Created By: Megan Piner

2014YTD

Previous Year: Sep 2011 - Aug 2012 \$452.15