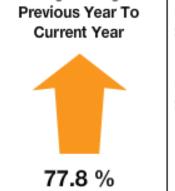

# Daily Average Cost

Previous Year To **Current Year** 12.1 %

Percentage Change from | Current Year: Sep 2012 - Aug 2013 \$53.36 Previous Year: Sep 2011 - Aug 2012 \$47.57

Created By: Megan Piner