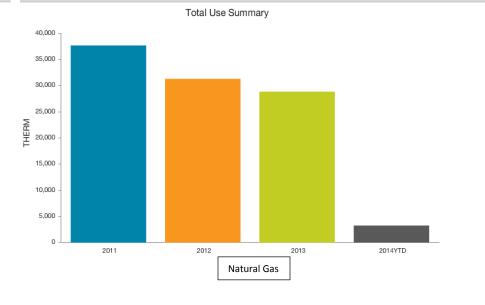

## REQUEST FOR BOARD ACTION

## HENDERSON COUNTY BOARD OF COMMISSIONERS

MEETING DATE: Monday, November 4, 2013

**SUBJECT:** Energy Management Update

PRESENTER: Megan Piner

ATTACHMENTS: Yes,

1. Energy Management Data

## **SUMMARY OF REQUEST:**

The attachment provides information to the Board about the County's energy management use in the areas of electricity, natural gas, fuel and water. It compares the first quarter with previous years to show historical trends.

## **BOARD ACTION REQUESTED:**

No Board action is requested. This item is for informational purposes only.

**Suggested Motion:** 

No motion suggested.

# **Energy and Fuel Reduction Plan Status July-September 2013**

November 4, 2013

## 1995 Courthouse Utility Use







Commodity: Natural Gas



# Daily Average Cost



2.0 %

Location: Henderson County-> 95COURTHOUSE [95 Courthouse]

Time: 10/23/2013, 2:15 PM

Sep 2012 - Aug 2013 \$426.46 Previous Year: Sep 2011 - Aug 2012 \$417.86

Created By: Megan Piner

#### **Animal Services Utility Use**











## Board of Elections Utility Use











## Daily Average Cost



Percentage Change from | Current Year: Sep 2012 - Aug 2013 \$17.93 Previous Year: Sep 2011 - Aug 2012 \$16.58

## Central Services Utility Use









# Daily Average Cost



Sep 2012 - Aug 2013 \$22.76 Previous Year: Sep 2011 - Aug 2012 \$23.11

## Cooperative Extension Utility Use







## Daily Average Cost



Current Year: Sep 2012 - Aug 2013 \$20.62

Previous Year: Sep 2011 - Aug 2012 \$20.63

## **Court Services Utility Use**