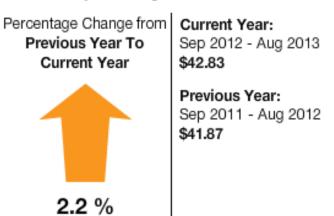

QUEST:**

The attachment provides information to the Board about the County's energy management use in the areas of electricity, natural gas, fuel and water. It compares the first quarter with previous years to show historical trends.

## **BOARD ACTION REQUESTED:**

No Board action is requested. This item is for informational purposes only.

**Suggested Motion:** 

No motion suggested.

# **Energy and Fuel Reduction Plan Status July-September 2013**

November 4, 2013

## 1995 Courthouse Utility Use







Commodity: Natural Gas



# Daily Average Cost



2.0 %

Location: Henderson County-> 95COURTHOUSE [95 Courthouse]

Time: 10/23/2013, 2:15 PM

Sep 2012 - Aug 2013 \$426.46 Previous Year: Sep 2011 - Aug 2012 \$417.86

Created By: Megan Piner

#### **Animal Services Utility Use**











## Board of Elections Utility Use











## Daily Average Cost



Percentage Change from | Current Year: Sep 2012 - Aug 2013 \$17.93 Previous Year: Sep 2011 - Aug 2012 \$16.58

## Central Services Utility Use









# Daily Average Cost



Sep 2012 - Aug 2013 \$22.76 Previous Year: Sep 2011 - Aug 2012 \$23.11

## Cooperative Extension Utility Use







## Daily Average Cost



Current Year: Sep 2012 - Aug 2013 \$20.62

Previous Year: Sep 2011 - Aug 2012 \$20.63

## **Court Services Utility Use**





Location: Henderson County-> OLDHEALTHDEPARTMENT\_3560 [Court Services Building]





# Daily Average Cost



Percentage Change from Previous Year To Current Year Sep 2012 - Aug 2013 \$56.18

Previous Year: Sep 2011 - Aug 2012 \$31.59

## **Emergency Services Utility Use**

Location: