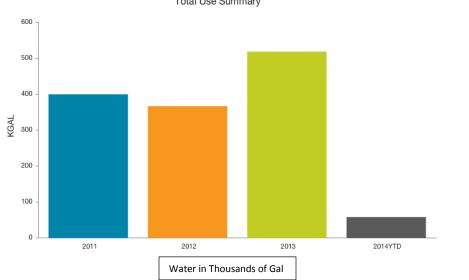

## Cooperative Extension Utility Use

## Daily Average Cost

Current Year: Sep 2012 - Aug 2013 \$20.62

Previous Year: Sep 2011 - Aug 2012 \$20.63