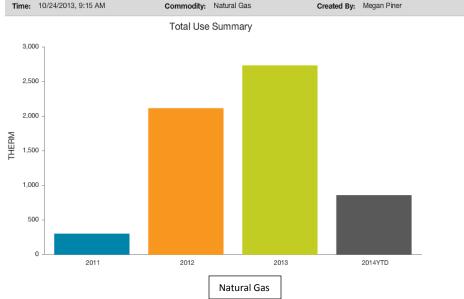

## **Emergency Services Utility Use**

Location: Henderson County-> EMERGENCYSERVICES [Emergency Services]

Commodity: Natural Gas

Location: Henderson County-> EMERGENCYSERVICES [Emergency Services]

Time: 10/24/2013, 9:15 AM

# Daily Average Cost

Previous Year To **Current Year** 12.1 %

Percentage Change from | Current Year: Sep 2012 - Aug 2013 \$53.36 Previous Year: Sep 2011 - Aug 2012 \$47.57

Created By: Megan Piner