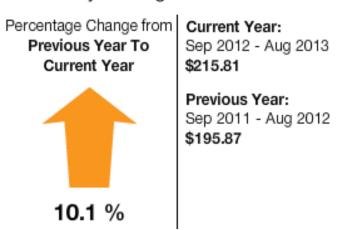

# Daily Average Cost

2.0 %

Location: Henderson County-> 95COURTHOUSE [95 Courthouse]

Time: 10/23/2013, 2:15 PM

Sep 2012 - Aug 2013 \$426.46 Previous Year: Sep 2011 - Aug 2012 \$417.86

Created By: Megan Piner