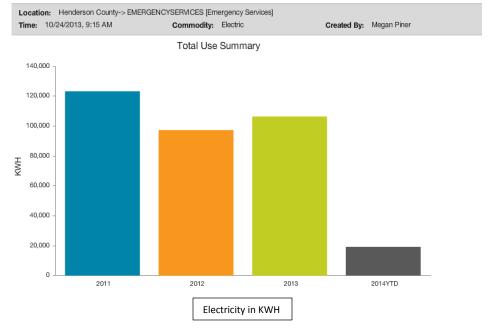

## **Emergency Services Utility Use**

Location: Henderson County-> EMERGENCYSERVICES [Emergency Services]

Commodity: Natural Gas

Location: Henderson County-> EMERGENCYSERVICES [Emergency Services]

Time: 10/24/2013, 9:15 AM

# Daily Average Cost

Previous Year To **Current Year** 12.1 %

Percentage Change from | Current Year: Sep 2012 - Aug 2013 \$53.36 Previous Year: Sep 2011 - Aug 2012 \$47.57

Created By: Megan Piner