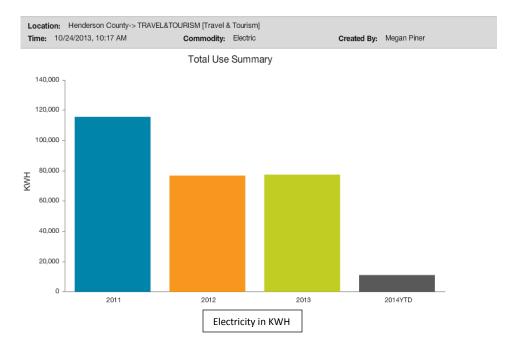

Created By: Megan Piner

Location: Henderson County-> LIBRARY [Library]

Time: 10/24/2013, 10:17 AM





## Parks and Recreation Utility Use





**Natural Gas** 

Commodity: Natural Gas

Created By: Megan Piner





# Daily Average Cost

Location: Henderson County-> PARKS&RECREATION [Parks & Recreation]

Time: 10/24/2013, 10:17 AM



## **Sheriff Utility Use**





2013

Commodity: Natural Gas

Location: Henderson County-> SHERIFF [Sheriff]

Time: 10/24/2013, 10:17 AM



# Daily Average Cost

**Natural Gas** 

2012



Sep 2012 - Aug 2013 \$469.37

Created By: Megan Piner

2014YTD

Previous Year: Sep 2011 - Aug 2012 \$452.15

## Solid Waste Utility Use





# Daily Average Cost



Sep 2012 - Aug 2013 \$42.92

Previous Year: Sep 2011 - Aug 2012 \$32.74

## Travel and Tourism Utility Use







## Utilities/Cane Creek Sewer Utility Use





# Daily Average Cost

Percentage Change from | Current Year: Previous Year To **Current Year** 14.1 %

Sep 2012 - Aug 2013 \$70.59

Previous Year: Sep 2011 - Aug 2012 \$61.84