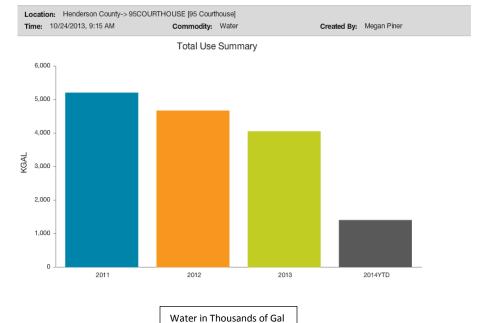

## **Emergency Services Utility Use**

Location: Henderson County-> EMERGENCYSERVICES [Emergency Services]

Commodity: Natural Gas

Location: Henderson County-> EMERGENCYSERVICES [Emergency Services]

Time: 10/24/2013, 9:15 AM