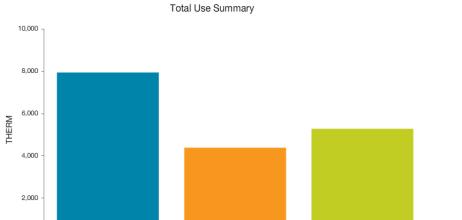

## 1995 Courthouse Utility Use

Commodity: Natural Gas

# Daily Average Cost

2.0 %

Location: Henderson County-> 95COURTHOUSE [95 Courthouse]

Time: 10/23/2013, 2:15 PM

Sep 2012 - Aug 2013 \$426.46 Previous Year: Sep 2011 - Aug 2012 \$417.86

Created By: Megan Piner