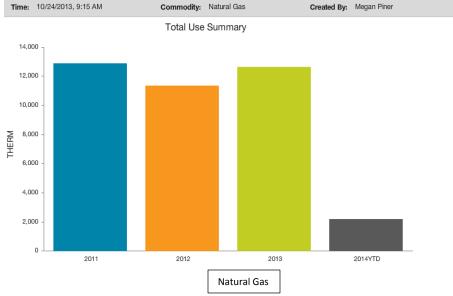

## **Emergency Services Utility Use**

Location: Henderson County-> EMERGENCYSERVICES [Emergency Services]

Commodity: Natural Gas

Location: Henderson County-> EMERGENCYSERVICES [Emergency Services]

Time: 10/24/2013, 9:15 AM

# Daily Average Cost

Previous Year To **Current Year** 12.1 %

Percentage Change from | Current Year: Sep 2012 - Aug 2013 \$53.36 Previous Year: Sep 2011 - Aug 2012 \$47.57

Created By: Megan Piner