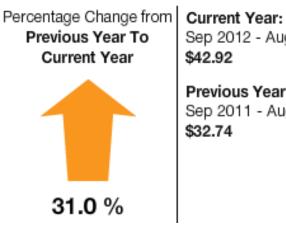

## Travel and Tourism Utility Use

# Daily Average Cost

Sep 2012 - Aug 2013 \$42.92

Previous Year: Sep 2011 - Aug 2012 \$32.74