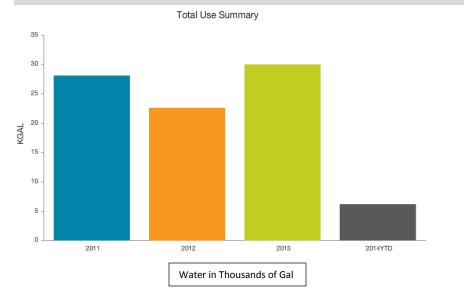

## **Court Services Utility Use**

Location: Henderson County-> OLDHEALTHDEPARTMENT\_3560 [Court Services Building]