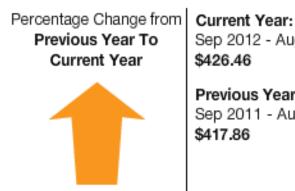

# Daily Average Cost

2.0 %

Location: Henderson County-> 95COURTHOUSE [95 Courthouse]

Time: 10/23/2013, 2:15 PM

Sep 2012 - Aug 2013 \$426.46 Previous Year: Sep 2011 - Aug 2012 \$417.86

Created By: Megan Piner