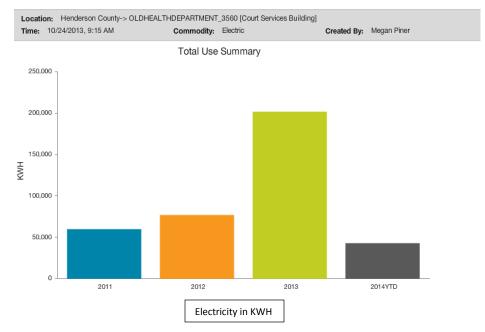

## **Court Services Utility Use**

Location: Henderson County-> OLDHEALTHDEPARTMENT\_3560 [Court Services Building]

# Daily Average Cost

Percentage Change from Previous Year To Current Year Sep 2012 - Aug 2013 \$56.18

Previous Year: Sep 2011 - Aug 2012 \$31.59