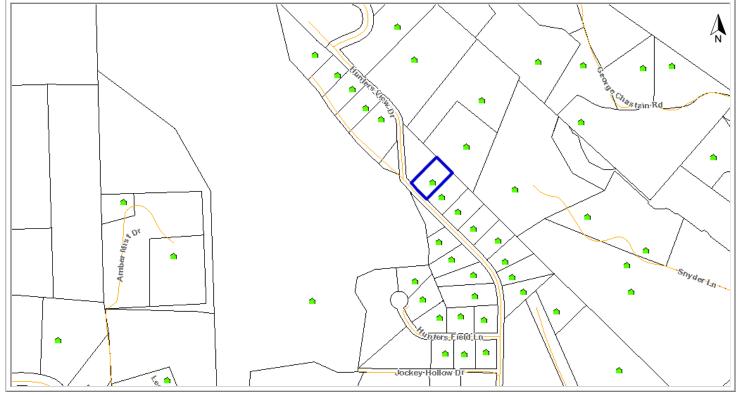

#### Parcel Information

| Parcel Number:            | 9940210                                  | Pin:                           | 9620230583                           |
|---------------------------|------------------------------------------|--------------------------------|--------------------------------------|
| Listed to:                | MORRIS, STEPHEN O ;<br>HUTCHINS, TAMMY F | Neighborhood:                  | HUNTERS RIDGE                        |
| Mailing Address:          | 805 DAVIS CIR                            | Township:                      | Mills River                          |
| Mailing City, State, Zip: | HENDERSONVLLE, NC<br>28791               | Municipality:                  | MILLS RIVER                          |
| Physical Address:         | 426 HUNTERS RIDGE RD                     | Tax District:                  | 60 Mills River Town                  |
| Deed:                     | 742/203                                  | Plat:                          | Not Available                        |
| Date Recorded:            | 08/03/1989                               | Elementary School<br>District: | MILLS RIVER                          |
| Revenue Stamps:           | 12                                       | Middle School District:        | RUGBY MIDDLE                         |
| Property Description:     | Lot # 27 HUNTERS RIDGE                   | High School District:          | WEST HIGH                            |
| Map Sheet:                | 9620.00                                  | Soil:                          | Evard soils, 15 to 25 percent slopes |
| Assessed Acreage:         | 0.3900                                   | Voting Precinct:               | Mills River South                    |
| Building Value:           | \$36,200.00                              | Commissioner District          | 3                                    |
| Land Value:               | \$25,600.00                              | Agricultural District          | None Found                           |
| Value To Be Billed:       | \$61,800.00                              |                                |                                      |

Being a portion of the property conveyed to Odell Owens, Jr. by deed recorded in Book 733 at Page 123, Henderson County Registry.

| Status: ACTIVE   Neighborhood: HUNTERS RIDGE(832)   _and Class: RESIDENTIAL-SINGLE FAM   Pin History: History: | Corp. Limit: MII<br>Special District:                                                                  |                                                                                                                 | S RIDGE RD                                                           | 0.00 Utilities: E, U<br>0.39 Flags: 07M |                             |
|----------------------------------------------------------------------------------------------------------------|--------------------------------------------------------------------------------------------------------|-----------------------------------------------------------------------------------------------------------------|----------------------------------------------------------------------|-----------------------------------------|-----------------------------|
| Neighborhood: HUNTERS RIDGE(832)<br>_and Class: RESIDENTIAL-SINGLE FAM<br>Pin History:                         | Corp. Limit: MII<br>Special District:<br>LY(110) Fire District:                                        | an tanàn ang tanàn an | Deeded Acreage:<br>Calculated Acreage:                               |                                         |                             |
| Neighborhood: HUNTERS RIDGE(832)<br>_and Class: RESIDENTIAL-SINGLE FAM<br>Pin History:                         | Special District:<br>LY(110) Fire District:                                                            | LLS RIVER                                                                                                       | Calculated Acreage:                                                  |                                         |                             |
| Dood Book/Bogo: 000742 / 00203 Deed                                                                            | Date: 8/3/1989 Stamps: 9                                                                               |                                                                                                                 |                                                                      | 0.39                                    |                             |
| Deed BOOKFage. 000742700203 Deed 1                                                                             |                                                                                                        | 12 Desc                                                                                                         | ription: HUNTERS RI                                                  | DGE                                     |                             |
| Name:MORRIS, STEPHEN O<br>HUTCHINS, TAMMY FMailing805 DAVIS CIR<br>HENDERSONVLLE NC 28                         | 791-3251 USA                                                                                           |                                                                                                                 | Sale Type:<br>Sale Price:<br>Sale Date:<br>Source:<br>Sale Status:   |                                         |                             |
|                                                                                                                | Listi                                                                                                  | ng Details                                                                                                      |                                                                      |                                         |                             |
| 3/8/2012<br>3/5/2012                                                                                           | ESCRIPTION<br>AC CHNG FROM .33 TO .39 FO<br>**assessed acreage changed du<br>CHNG PHYSICAL DEPR TO P & | e to remapping. no                                                                                              | deeded acreage in surv                                               | rey or deed.***                         |                             |
|                                                                                                                | Assessed                                                                                               | Value Summary                                                                                                   |                                                                      |                                         |                             |
| SEQ SIZE ZONED DESCRIPTION<br>1 .39 AC. OU 4-RES BL                                                            | DEFAULT<br>RATE CONDITIC<br>\$40,000.00                                                                | ON INFLUENCE<br>S-1.64                                                                                          | \$65,600.00                                                          | MARKET VALUE<br>\$25,600                |                             |
| Total Market Value for Land:                                                                                   |                                                                                                        |                                                                                                                 | en an an Araban an Araban an Arab<br>Rei an Araban an Araban an Arab | \$25,600                                | \$25,600                    |
|                                                                                                                | IPTION GRADE<br>S RIDGE RD C(100%)                                                                     | PERCENT YEAR<br>GOOD BUILT<br>P(57%) 1988                                                                       | PERCENT<br>COMPLETE<br>100%                                          | MARKET<br>VALUE<br>\$36,200             |                             |
|                                                                                                                | to                                                                                                     |                                                                                                                 | otal Market Value of P                                               |                                         | <b>\$36,200</b><br>\$61,800 |
| Total All Adjustments:<br>Veteran's Exclusion: \$0 Deferred                                                    |                                                                                                        |                                                                                                                 | Total All Adjust                                                     |                                         | \$01,800<br>\$0             |
| Tax Relief:\$0ExempHistoric Deferral:\$0                                                                       |                                                                                                        |                                                                                                                 |                                                                      |                                         | \$61,800                    |