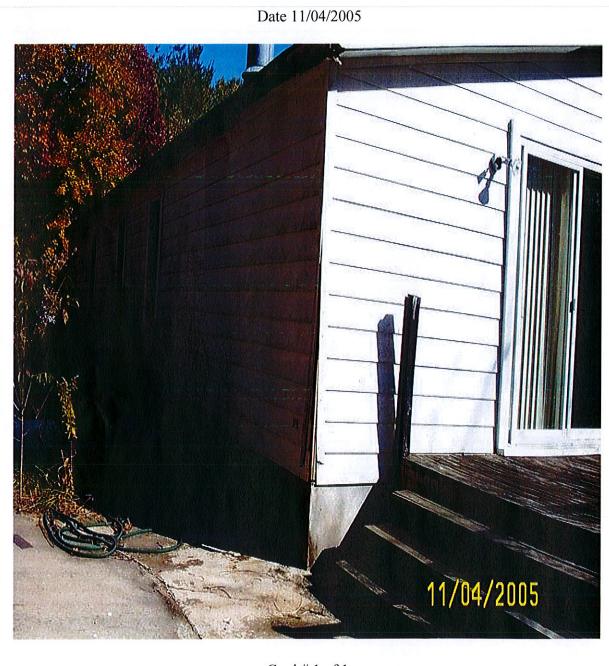

| PARCEL: | 9940210    | BLDG # 1 of                                                                                                                                                                                                                                                                                                                                                                                                                                                                                                                                                                                                                                                                                         | 1 2014           |   | PIN:                                 | 9620-23-0583.000 |
|---------|------------|-----------------------------------------------------------------------------------------------------------------------------------------------------------------------------------------------------------------------------------------------------------------------------------------------------------------------------------------------------------------------------------------------------------------------------------------------------------------------------------------------------------------------------------------------------------------------------------------------------------------------------------------------------------------------------------------------------|------------------|---|--------------------------------------|------------------|
|         |            |                                                                                                                                                                                                                                                                                                                                                                                                                                                                                                                                                                                                                                                                                                     | ADD/DEDUCT       |   | BASE RATE CALCULATION<br>DESCRIPTION | RATE             |
| -       | <b>P</b>   |                                                                                                                                                                                                                                                                                                                                                                                                                                                                                                                                                                                                                                                                                                     | BLDG TYPE & USE  |   | REAL PROPERTY MH (MH-REA             | L) 38.93         |
|         | 12 2 2 5 C |                                                                                                                                                                                                                                                                                                                                                                                                                                                                                                                                                                                                                                                                                                     | STORY HEIGHT     |   | 1 STORY                              | 0.00             |
|         |            | and the second se | DESIGN & STYLE   |   | MANUFACTUR HOME                      |                  |
|         |            |                                                                                                                                                                                                                                                                                                                                                                                                                                                                                                                                                                                                                                                                                                     | BASEMENT         |   | NONE                                 | 0.00             |
|         |            |                                                                                                                                                                                                                                                                                                                                                                                                                                                                                                                                                                                                                                                                                                     | EXTERIOR WALLS   |   | VINYL                                | 0.00             |
|         |            |                                                                                                                                                                                                                                                                                                                                                                                                                                                                                                                                                                                                                                                                                                     | HEATING          | : | FORCED AIR                           | 0.00             |
|         |            |                                                                                                                                                                                                                                                                                                                                                                                                                                                                                                                                                                                                                                                                                                     | AIR CONDITIONING |   | NO AIR CONDITIONING                  | (1.17)           |
|         |            |                                                                                                                                                                                                                                                                                                                                                                                                                                                                                                                                                                                                                                                                                                     | BATHS            |   | EF(2) FULL(2) HALF(0)                | 0.00             |
|         |            | 11/04/2005                                                                                                                                                                                                                                                                                                                                                                                                                                                                                                                                                                                                                                                                                          | TOTAL BASE RATE  |   |                                      | 37.76            |