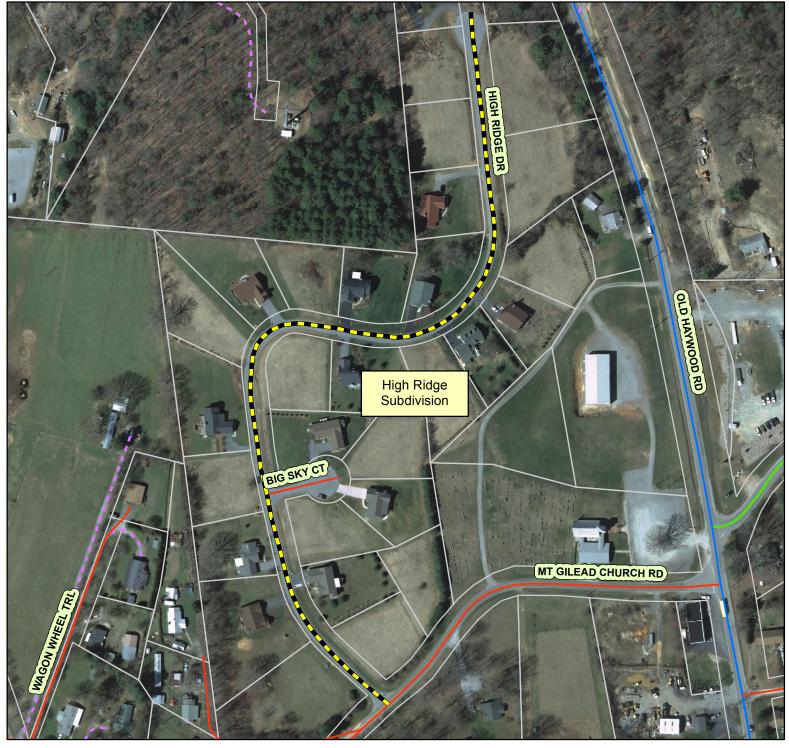

# State Road Petition High Ridge Drive

Г

0

Proposed Addition to State Road System

All information or data provided (whether subscribed, purchased or otherwise distributed) is provided as is, without any warranties, including the warranties of merchantability or of fitness for a particular purpose. Henderson County and its employees make no warranties or guarantees, either expressed or implied. Use of the information or data subscribed, purchased or otherwise distributed, whether in hard copy or digital media, shall be at the user's own risk.

Created by Curtis Griffin Henderson County Planning Dept Property Addressing Div 07/01/2013

115 230 1 inch = 200 feet

460 Feet

٦

HENDERSON CUNT