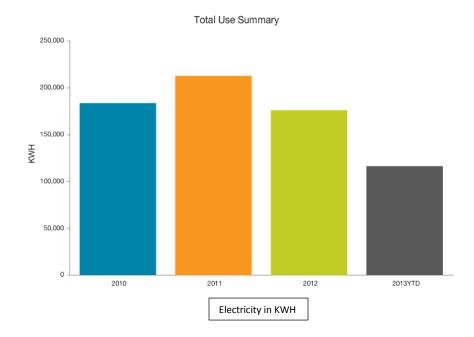

#### Sheriff Utility Use

Total Use Summary

Daily Average Cost

Current Year: Mar 2012 - Feb 2013 \$469.40

Previous Year: Mar 2011 - Feb 2012 \$351.82