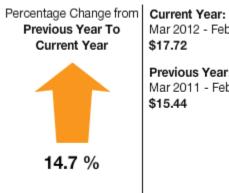

#### Board of Elections Utility Use

## Daily Average Cost

Mar 2012 - Feb 2013 \$17.72

Previous Year: Mar 2011 - Feb 2012 \$15.44