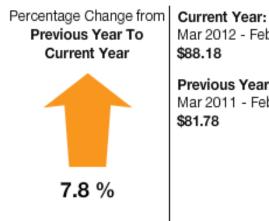

#### King Street Utility Use

Total Use Summary

# Daily Average Cost

Mar 2012 - Feb 2013 \$88.18

Previous Year: Mar 2011 - Feb 2012 \$81.78