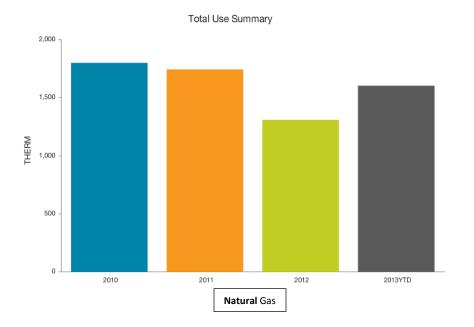

use in the areas of electricity, natural gas, fuel and water. It compares the first quarter with previous years to show historical trends.

#### **BOARD ACTION REQUESTED:**

No Board action is requested. This item is for informational purposes only.

**Suggested Motion:** 

No motion suggested.

# **Energy and Fuel Reduction Plan Status January through March 2013**

May 6, 2013

#### 1995 Courthouse Utility Use







# Daily Average Cost Percentage Change from | Current Year:

Current Year

Previous Year To

Previous Year: Mar 2011 - Feb 2012 \$391.66

Mar 2012 - Feb 2013

\$459.64

#### Animal Services Utility Use







# Daily Average Cost



Percentage Change from Previous Year To Current Year \$42.11

Previous Year: Mar 2011 - Feb 2012 \$41.34

#### Board of Elections Utility Use









## Daily Average Cost



Mar 2012 - Feb 2013 \$17.72

Previous Year: Mar 2011 - Feb 2012 \$15.44

#### Central Services Utility Use











#### Cooperative Extension Utility Use





# Daily Average Cost



Current Year: Mar 2012 - Feb 2013 \$20.91

**Previous Year:** Mar 2011 - Feb 2012 **\$21.01** 

#### **Court Services Utility Use**







# Daily Average Cost



Mar 2012 - Feb 2013 \$51.30

Previous Year: Mar 2011 - Feb 2012 \$11.57

#### **Emergency Services Utility Use**







# Daily Average Cost Percentage Change from Previous Year To Current Year Current Year Solution No. 2012 - Feb 2013 \$52.05



Previous Year: Mar 2011 - Feb 2012 \$48.11

#### Historic Courthouse Utility Use









#### **Human Services Utility Use**







# Daily Average Cost

Previous Year To C