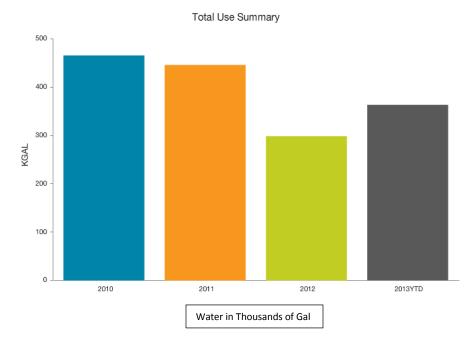

4

#### Board of Elections Utility Use









## Daily Average Cost



Mar 2012 - Feb 2013 \$17.72

Previous Year: Mar 2011 - Feb 2012 \$15.44

#### Central Services Utility Use











#### Cooperative Extension Utility Use





# Daily Average Cost



Current Year: Mar 2012 - Feb 2013 \$20.91

**Previous Year:** Mar 2011 - Feb 2012 **\$21.01** 

#### **Court Services Utility Use**







# Daily Average Cost



Mar 2012 - Feb 2013 \$51.30

Previous Year: Mar 2011 - Feb 2012 \$11.57

#### **Emergency Services Utility Use**







# Daily Average Cost Percentage Change from Previous Year To Current Year Current Year Solution No. 2012 - Feb 2013 \$52.05



Previous Year: Mar 2011 - Feb 2012 \$48.11

#### Historic Courthouse Utility Use









#### **Human Services Utility Use**







# Daily Average Cost

Previous Year To Current Year 17.5 %

Percentage Change from Previous Year To Current Year Mar 2012 - Feb 2013 \$377.20

Previous Year: Mar 2011 - Feb 2012 \$320.86

#### King Street Utility Use





Total Use Summary



# Daily Average Cost



Mar 2012 - Feb 2013 \$88.18

Previous Year: Mar 2011 - Feb 2012 \$81.78

#### Library Utility Use







# Daily Average Cost

Percentage Change from Previous Year To Current Year \$10



Current Year: Mar 2012 - Feb 2013 \$164.24

Previous Year: Mar 2011 - Feb 2012 \$132.74

#### Parks and Recreation Utility Use











Mar 2012 - Feb 2013 \$206.13

Previous Year: Mar 2011 - Feb 2012 \$188.53

#### Sheriff Utility Use





Total Use Summary



Daily Average Cost



Current Year: Mar 2012 - Feb 2013 \$469.40

Previous Year