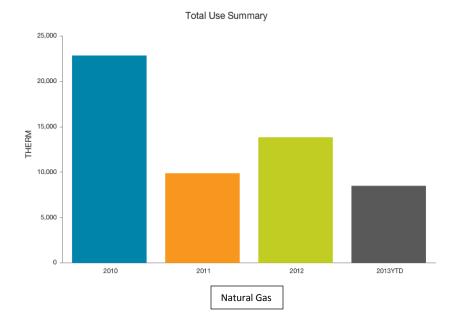

2012 \$48.11

#### Historic Courthouse Utility Use









#### **Human Services Utility Use**







# Daily Average Cost

Previous Year To Current Year 17.5 %

Percentage Change from Previous Year To Current Year Mar 2012 - Feb 2013 \$377.20

Previous Year: Mar 2011 - Feb 2012 \$320.86

#### King Street Utility Use





Total Use Summary



# Daily Average Cost



Mar 2012 - Feb 2013 \$88.18

Previous Year: Mar 2011 - Feb 2012 \$81.78

#### Library Utility Use







# Daily Average Cost

Percentage Change from Previous Year To Current Year \$10



Current Year: Mar 2012 - Feb 2013 \$164.24

Previous Year: Mar 2011 - Feb 2012 \$132.74

#### Parks and Recreation Utility Use











Mar 2012 - Feb 2013 \$206.13

Previous Year: Mar 2011 - Feb 2012 \$188.53

#### Sheriff Utility Use





Total Use Summary



Daily Average Cost



Current Year: Mar 2012 - Feb 2013 \$469.40

Previous Year: Mar 2011 - Feb 2012 \$351.82

#### Solid Waste Utility Use





## Daily Average Cost



Mar 2012 - Feb 2013 \$39.02 Previous Year:

Mar 2011 - Feb 2012 \$27.87

#### Travel and Tourism Utility Use







## Daily Average Cost

Percentage Change from Previous Year To Current Year



Current Year: Mar 2012 - Feb 2013

\$22.28

Previous Year: Mar 2011 - Feb 2012 \$20.67

#### Utilities/Cane Creek Sewer Utility Use





# Daily Average Cost



Mar 2012 - Feb 2013 \$67.01

Previous Year: Mar 2011 - Feb 2012 \$54.40