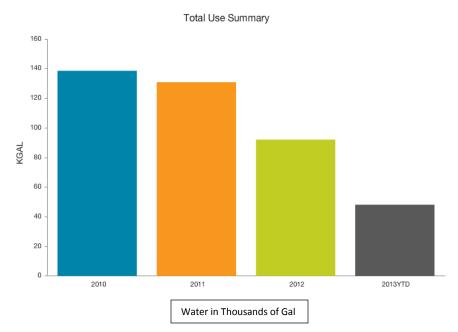

revious Year To

Previous Year: Mar 2011 - Feb 2012 \$391.66

Mar 2012 - Feb 2013

\$459.64

#### Animal Services Utility Use







# Daily Average Cost



Percentage Change from Previous Year To Current Year \$42.11

Previous Year: Mar 2011 - Feb 2012 \$41.34

#### Board of Elections Utility Use









## Daily Average Cost



Mar 2012 - Feb 2013 \$17.72

Previous Year: Mar 2011 - Feb 2012 \$15.44

#### Central Services Utility Use











#### Cooperative Extension Utility Use





# Daily Average Cost



Current Year: Mar 2012 - Feb 2013 \$20.91

**Previous Year:** Mar 2011 - Feb 2012 **\$21.01** 

#### **Court Services Utility Use**







# Daily Average Cost



Mar 2012 - Feb 2013 \$51.30

Previous Year: Mar 2011 - Feb 2012 \$11.57

#### **Emergency Services Utility Use**







# Daily Average Cost Percentage Change from Previous Year To Current Year Current Year Solution No. 2012 - Feb 2013 \$52.05



Previous Year: Mar 2011 - Feb 2012 \$48.11

#### Historic Courthouse Utility Use









#### **Human Services Utility Use**







# Daily Average Cost

Previous Year To Current Year 17.5 %

Percentage Change from Previous Year To Current Year Mar 2012 - Feb 2013 \$377.20

Previous Year: Mar 2011 - Feb 2012 \$320.86

#### King Street Utility Use





Total Use Summary



# Daily Average Cost



Mar 2012 - Feb 2013 \$88.18

Previous Year: Mar 2011 - Feb 2012 \$81.78

#### Library Utility Use







# Daily Average Cost

Percentage Change from Previous Year To Current Year \$10



Current Year: Mar 2012 - Feb 2013 \$164.24

Previous Year: Mar 2011 - Feb 2012 \$13