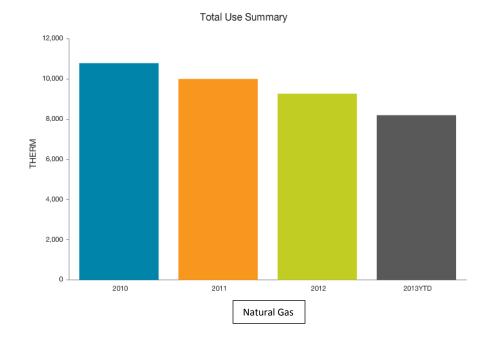

rvices Utility Use**







# Daily Average Cost



Mar 2012 - Feb 2013 \$51.30

Previous Year: Mar 2011 - Feb 2012 \$11.57

#### **Emergency Services Utility Use**







# Daily Average Cost Percentage Change from Previous Year To Current Year Current Year Solution No. 2012 - Feb 2013 \$52.05



Previous Year: Mar 2011 - Feb 2012 \$48.11

#### Historic Courthouse Utility Use









#### **Human Services Utility Use**







# Daily Average Cost

Previous Year To Current Year 17.5 %

Percentage Change from Previous Year To Current Year Mar 2012 - Feb 2013 \$377.20

Previous Year: Mar 2011 - Feb 2012 \$320.86

#### King Street Utility Use





Total Use Summary



# Daily Average Cost



Mar 2012 - Feb 2013 \$88.18

Previous Year: Mar 2011 - Feb 2012 \$81.78

#### Library Utility Use







# Daily Average Cost

Percentage Change from Previous Year To Current Year \$10



Current Year: Mar 2012 - Feb 2013 \$164.24

Previous Year: Mar 2011 - Feb 2012 \$132.74

#### Parks and Recreation Utility Use











Mar 2012 - Feb 2013 \$206.13

Previous Year: Mar 2011 - Feb 2012 \$188.53

#### Sheriff Utility Use





Total Use Summary



Daily Average Cost



Current Year: Mar 2012 - Feb 2013 \$469.40

Previous Year: Mar 2011 - Feb 2012 \$351.82

#### Solid Waste Utility Use





## Daily Average Cost



Mar 2012 - Feb 2013 \$39.02 Previous Year:

Mar 2011 - Feb 2012 \$27.87

#### Travel and Tourism Utility Use







## Daily Average Cost

Percentage Change from Previous Year To Current Year



Current Year: Mar 2012 - Feb 2013

\$22.28

Previous Year: Mar 2011 - Feb 2012 \$20.