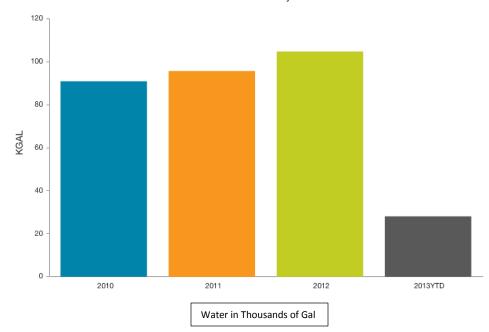

t Utility Use





Total Use Summary



# Daily Average Cost



Mar 2012 - Feb 2013 \$88.18

Previous Year: Mar 2011 - Feb 2012 \$81.78

#### Library Utility Use







# Daily Average Cost

Percentage Change from Previous Year To Current Year \$10



Current Year: Mar 2012 - Feb 2013 \$164.24

Previous Year: Mar 2011 - Feb 2012 \$132.74

#### Parks and Recreation Utility Use











Mar 2012 - Feb 2013 \$206.13

Previous Year: Mar 2011 - Feb 2012 \$188.53

#### Sheriff Utility Use





Total Use Summary



Daily Average Cost



Current Year: Mar 2012 - Feb 2013 \$469.40

Previous Year: Mar 2011 - Feb 2012 \$351.82

#### Solid Waste Utility Use





## Daily Average Cost



Mar 2012 - Feb 2013 \$39.02 Previous Year:

Mar 2011 - Feb 2012 \$27.87

#### Travel and Tourism Utility Use







## Daily Average Cost

Percentage Change from Previous Year To Current Year



Current Year: Mar 2012 - Feb 2013

\$22.28

Previous Year: Mar 2011 - Feb 2012 \$20.67

#### Utilities/Cane Creek Sewer Utility Use





# Daily Average Cost



Mar 2012 - Feb 2013 \$67.01

Previous Year: Mar 2011 - Feb 2012 \$54.40