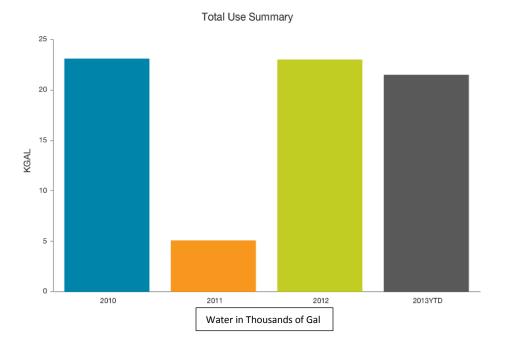

evious Year To Current Year \$10



Current Year: Mar 2012 - Feb 2013 \$164.24

Previous Year: Mar 2011 - Feb 2012 \$132.74

#### Parks and Recreation Utility Use











Mar 2012 - Feb 2013 \$206.13

Previous Year: Mar 2011 - Feb 2012 \$188.53

#### Sheriff Utility Use





Total Use Summary



Daily Average Cost



Current Year: Mar 2012 - Feb 2013 \$469.40

Previous Year: Mar 2011 - Feb 2012 \$351.82

#### Solid Waste Utility Use





## Daily Average Cost



Mar 2012 - Feb 2013 \$39.02 Previous Year:

Mar 2011 - Feb 2012 \$27.87

#### Travel and Tourism Utility Use







## Daily Average Cost

Percentage Change from Previous Year To Current Year



Current Year: Mar 2012 - Feb 2013

\$22.28

Previous Year: Mar 2011 - Feb 2012 \$20.67

#### Utilities/Cane Creek Sewer Utility Use





# Daily Average Cost



Mar 2012 - Feb 2013 \$67.01

Previous Year: Mar 2011 - Feb 2012 \$54.40