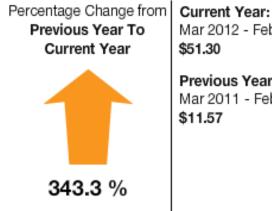

#### **Court Services Utility Use**

# Daily Average Cost

Mar 2012 - Feb 2013 \$51.30

Previous Year: Mar 2011 - Feb 2012 \$11.57