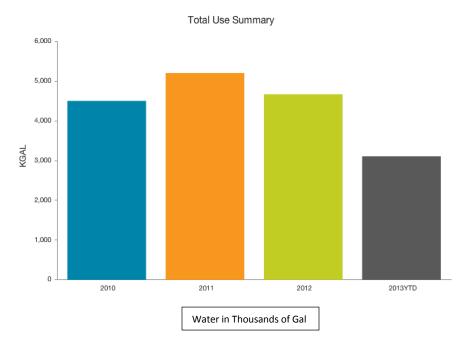

#### REQUEST FOR BOARD ACTION

#### HENDERSON COUNTY BOARD OF COMMISSIONERS

**MEETING DATE:** Monday, May 6, 2013

**SUBJECT:** Energy Management Update

PRESENTER: Megan Piner

ATTACHMENTS: Yes,

1. Energy Management Data

#### **SUMMARY OF REQUEST:**

The attachment provides information to the Board about the County's energy management use in the areas of electricity, natural gas, fuel and water. It compares the first quarter with previous years to show historical trends.

#### **BOARD ACTION REQUESTED:**

No Board action is requested. This item is for informational purposes only.

**Suggested Motion:** 

No motion suggested.

# **Energy and Fuel Reduction Plan Status January through March 2013**

May 6, 2013

#### 1995 Courthouse Utility Use







# Daily Average Cost Percentage Change from | Current Year:

Current Year

Previous Year To

Previous Year: Mar 2011 - Feb 2012 \$391.66

Mar 2012 - Feb 2013

\$459.64

#### Animal Services Utility Use







# Daily Average Cost



Percentage Change from Previous Year To Current Year \$42.11

Previous Year: Mar 2011 - Feb 2012 \$41.34

#### Board of Elections Utility Use









## Daily Average Cost



Mar 2012 - Feb 2013 \$17.72

Previous Year: Mar 2011 - Feb 2012 \$15.44

#### Central Services Utility Use











#### Cooperative Extension Utility Use





# Daily Average Cost



Current Year: Mar 2012 - Feb 2013 \$20.91

**Previous Year:** Mar 2011 - Feb 2012 **\$21.01** 

#### **Court Services Utility Use**







# Daily Average Cost



Mar 2012 - Feb 2013 \$51.30

Previous Ye