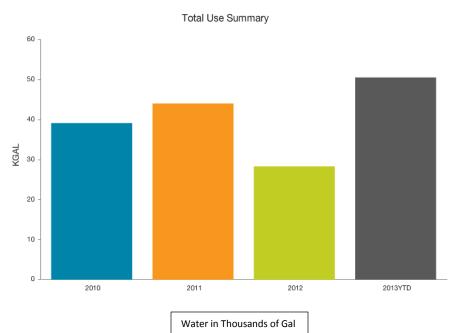

11

Previous Year: Mar 2011 - Feb 2012 \$41.34

#### Board of Elections Utility Use









## Daily Average Cost



Mar 2012 - Feb 2013 \$17.72

Previous Year: Mar 2011 - Feb 2012 \$15.44

#### Central Services Utility Use











#### Cooperative Extension Utility Use





# Daily Average Cost



Current Year: Mar 2012 - Feb 2013 \$20.91

**Previous Year:** Mar 2011 - Feb 2012 **\$21.01** 

#### **Court Services Utility Use**







# Daily Average Cost



Mar 2012 - Feb 2013 \$51.30

Previous Year: Mar 2011 - Feb 2012 \$11.57

#### **Emergency Services Utility Use**







# Daily Average Cost Percentage Change from Previous Year To Current Year Current Year Solution No. 2012 - Feb 2013 \$52.05



Previous Year: Mar 2011 - Feb 2012 \$48.11

#### Historic Courthouse Utility Use









#### **Human Services Utility Use**







# Daily Average Cost

Previous Year To Current Year 17.5 %

Percentage Change from Previous Year To Current Year Mar 2012 - Feb 2013 \$377.20

Previous Year: Mar 2011 - Feb 2012 \$320.86

#### King Street Utility Use





Total Use Summary



# Daily Average Cost



Mar 2012 - Feb 2013 \$88.18

Previous Year: Mar 2011 - Feb 2012 \$81.78

#### Library Utility Use







# Daily Average Cost

Percentage Change from Previous Year To Current Year \$10



Current Year: Mar 2012 - Feb 2013 \$164.24

Previous Year: Mar 2011 - Feb 2012 \$132.74

#### Parks and Recreation Utility Use











Mar 2012 - Feb 2013 \$206.13

Previous Year: Mar 2011 - Feb 2012 \$188.53

#### Sheriff Utility Use





Total Use Summary



Daily Average Cost



Current Year