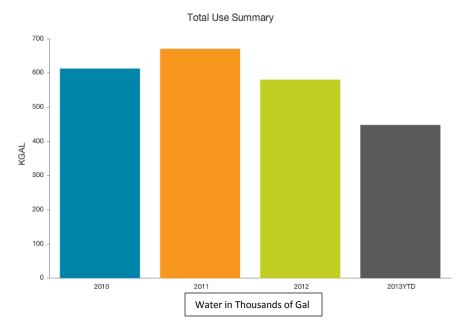

ices Utility Use**







# Daily Average Cost



Mar 2012 - Feb 2013 \$51.30

Previous Year: Mar 2011 - Feb 2012 \$11.57

#### **Emergency Services Utility Use**







# Daily Average Cost Percentage Change from Previous Year To Current Year Current Year Solution No. 2012 - Feb 2013 \$52.05



Previous Year: Mar 2011 - Feb 2012 \$48.11

#### Historic Courthouse Utility Use









#### **Human Services Utility Use**







# Daily Average Cost

Previous Year To Current Year 17.5 %

Percentage Change from Previous Year To Current Year Mar 2012 - Feb 2013 \$377.20

Previous Year: Mar 2011 - Feb 2012 \$320.86

#### King Street Utility Use





Total Use Summary



# Daily Average Cost



Mar 2012 - Feb 2013 \$88.18

Previous Year: Mar 2011 - Feb 2012 \$81.78

#### Library Utility Use







# Daily Average Cost

Percentage Change from Previous Year To Current Year \$10



Current Year: Mar 2012 - Feb 2013 \$164.24

Previous Year: Mar 2011 - Feb 2012 \$132.74

#### Parks and Recreation Utility Use











Mar 2012 - Feb 2013 \$206.13

Previous Year: Mar 2011 - Feb 2012 \$188.53

#### Sheriff Utility Use





Total Use Summary



Daily Average Cost



Current Year: Mar 2012 - Feb 2013 \$469.40

Previous Year: Mar 2011 - Feb 2012 \$351.82

#### Solid Waste Utility Use





## Daily Average Cost



Mar 2012 - Feb 2013 \$39.02 Previous Year:

Mar 2011 - Feb 2012 \$27.87

#### Travel and Tourism Utility Use







## Daily Average Cost

Percentage Change from Previous Year To Current Year



Current Year: Mar 2012 - Feb 2013

\$22.28

Previous Year: Mar 2011 - Feb 2012 \$20.67