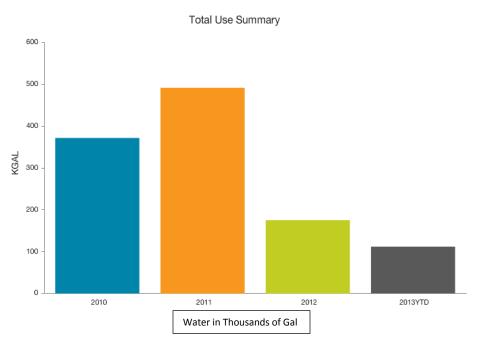

vious Year To Current Year Current Year Solution No. 2012 - Feb 2013 \$52.05



Previous Year: Mar 2011 - Feb 2012 \$48.11

#### Historic Courthouse Utility Use









#### **Human Services Utility Use**







# Daily Average Cost

Previous Year To Current Year 17.5 %

Percentage Change from Previous Year To Current Year Mar 2012 - Feb 2013 \$377.20

Previous Year: Mar 2011 - Feb 2012 \$320.86

#### King Street Utility Use





Total Use Summary



# Daily Average Cost



Mar 2012 - Feb 2013 \$88.18

Previous Year: Mar 2011 - Feb 2012 \$81.78

#### Library Utility Use







# Daily Average Cost

Percentage Change from Previous Year To Current Year \$10



Current Year: Mar 2012 - Feb 2013 \$164.24

Previous Year: Mar 2011 - Feb 2012 \$132.74

#### Parks and Recreation Utility Use











Mar 2012 - Feb 2013 \$206.13

Previous Year: Mar 2011 - Feb 2012 \$188.53

#### Sheriff Utility Use





Total Use Summary



Daily Average Cost



Current Year: Mar 2012 - Feb 2013 \$469.40

Previous Year: Mar 2011 - Feb 2012 \$351.82

#### Solid Waste Utility Use





## Daily Average Cost



Mar 2012 - Feb 2013 \$39.02 Previous Year:

Mar 2011 - Feb 2012 \$27.87

#### Travel and Tourism Utility Use







## Daily Average Cost

Percentage Change from Previous Year To Current Year



Current Year: Mar 2012 - Feb 2013

\$22.28

Previous Year: Mar 2011 - Feb 2012 \$20.67

#### Utilities/Cane Creek Sewer Utility Use





# Daily Average Cost



Mar 2012 - Feb 2013 \$67.01

Previous Year: Mar 2011 - Feb 2012 \$54.40