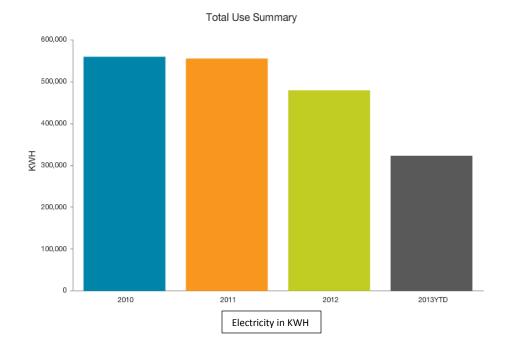

#### Sheriff Utility Use

Total Use Summary

Daily Average Cost

Current Year: Mar 2012 - Feb 2013 \$469.40

Previous Year: Mar 2011 - Feb 2012 \$351.82