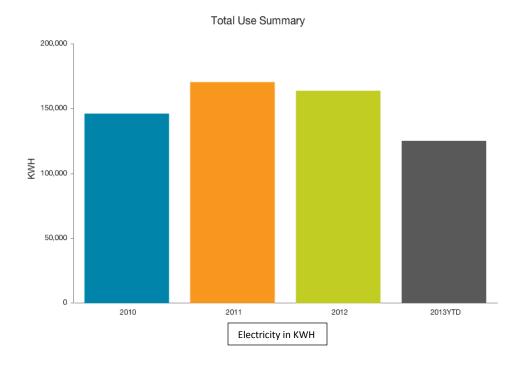

Previous Year To Current Year \$10



Current Year: Mar 2012 - Feb 2013 \$164.24

Previous Year: Mar 2011 - Feb 2012 \$132.74

#### Parks and Recreation Utility Use











Mar 2012 - Feb 2013 \$206.13

Previous Year: Mar 2011 - Feb 2012 \$188.53

#### Sheriff Utility Use





Total Use Summary



Daily Average Cost



Current Year: Mar 2012 - Feb 2013 \$469.40

Previous Year: Mar 2011 - Feb 2012 \$351.82

#### Solid Waste Utility Use





## Daily Average Cost



Mar 2012 - Feb 2013 \$39.02 Previous Year:

Mar 2011 - Feb 2012 \$27.87

#### Travel and Tourism Utility Use







## Daily Average Cost

Percentage Change from Previous Year To Current Year



Current Year: Mar 2012 - Feb 2013

\$22.28

Previous Year: Mar 2011 - Feb 2012 \$20.67

#### Utilities/Cane Creek Sewer Utility Use





# Daily Average Cost



Mar 2012 - Feb 2013 \$67.01

Previous Year: Mar 2011 - Feb 2012 \$54.40