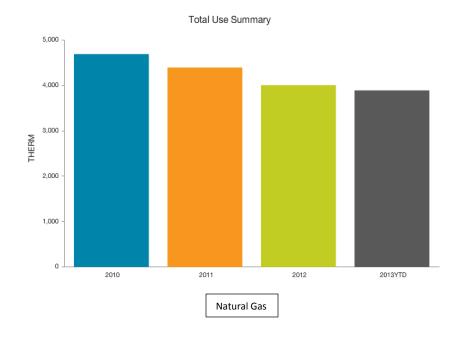

Previous Year To

Previous Year: Mar 2011 - Feb 2012 \$391.66

Mar 2012 - Feb 2013

\$459.64

#### Animal Services Utility Use







# Daily Average Cost



Percentage Change from Previous Year To Current Year \$42.11

Previous Year: Mar 2011 - Feb 2012 \$41.34

#### Board of Elections Utility Use









## Daily Average Cost



Mar 2012 - Feb 2013 \$17.72

Previous Year: Mar 2011 - Feb 2012 \$15.44

#### Central Services Utility Use











#### Cooperative Extension Utility Use





# Daily Average Cost



Current Year: Mar 2012 - Feb 2013 \$20.91

**Previous Year:** Mar 2011 - Feb 2012 **\$21.01** 

#### **Court Services Utility Use**







# Daily Average Cost



Mar 2012 - Feb 2013 \$51.30

Previous Year: Mar 2011 - Feb 2012 \$11.57

#### **Emergency Services Utility Use**







# Daily Average Cost Percentage Change from Previous Year To Current Year Current Year Solution No. 2012 - Feb 2013 \$52.05



Previous Year: Mar 2011 - Feb 2012 \$48.11

#### Historic Courthouse Utility Use









#### **Human Services Utility Use**







# Daily Average Cost

Previous Year To Current Year 17.5 %

Percentage Change from Previous Year To Current Year Mar 2012 - Feb 2013 \$377.20

Previous Year: Mar 2011 - Feb 2012 \$320.86

#### King Street Utility Use





Total Use Summary



# Daily Average Cost



Mar 2012 - Feb 2013 \$88.18

Previous Year: Mar 2011 - Feb 2012 \$81.78

#### Library Utility Use







# Daily Average Cost

Percentage Change from Previous Year To Current Year \$10



Current Year: Mar 2012 - Feb 2013 \$164.24

Previous Year: Mar 2011 - Feb 2012 \$