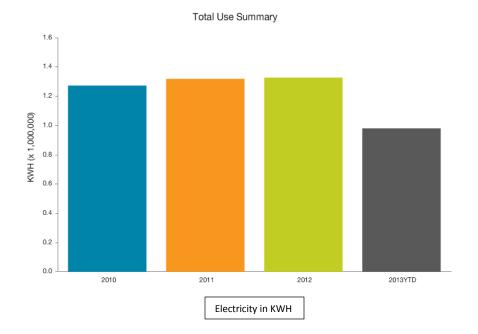

41.34

#### Board of Elections Utility Use









## Daily Average Cost



Mar 2012 - Feb 2013 \$17.72

Previous Year: Mar 2011 - Feb 2012 \$15.44

#### Central Services Utility Use











#### Cooperative Extension Utility Use





# Daily Average Cost



Current Year: Mar 2012 - Feb 2013 \$20.91

**Previous Year:** Mar 2011 - Feb 2012 **\$21.01** 

#### **Court Services Utility Use**







# Daily Average Cost



Mar 2012 - Feb 2013 \$51.30

Previous Year: Mar 2011 - Feb 2012 \$11.57

#### **Emergency Services Utility Use**







# Daily Average Cost Percentage Change from Previous Year To Current Year Current Year Solution No. 2012 - Feb 2013 \$52.05



Previous Year: Mar 2011 - Feb 2012 \$48.11

#### Historic Courthouse Utility Use









#### **Human Services Utility Use**







# Daily Average Cost

Previous Year To Current Year 17.5 %

Percentage Change from Previous Year To Current Year Mar 2012 - Feb 2013 \$377.20

Previous Year: Mar 2011 - Feb 2012 \$320.86

#### King Street Utility Use





Total Use Summary



# Daily Average Cost



Mar 2012 - Feb 2013 \$88.18

Previous Year: Mar 2011 - Feb 2012 \$81.78

#### Library Utility Use







# Daily Average Cost

Percentage Change from Previous Year To Current Year \$10



Current Year: Mar 2012 - Feb 2013 \$164.24

Previous Year: Mar 2011 - Feb 2012 \$132.74

#### Parks and Recreation Utility Use











Mar 2012 - Feb 2013 \$206.13

Previous Year: Mar 2011 - Feb 2012 \$188.53

#### Sheriff Utility Use





Total Use Summary



Daily Average Cost



Current Year: Mar 2012 - Feb 2013 \$469.40

Previous