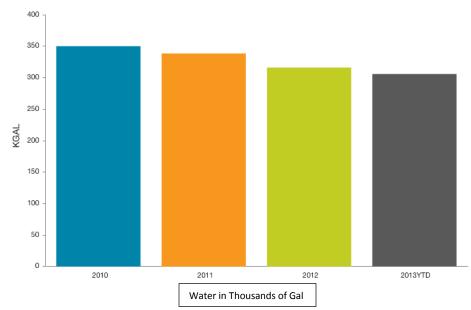

istoric Courthouse Utility Use









#### **Human Services Utility Use**







# Daily Average Cost

Previous Year To Current Year 17.5 %

Percentage Change from Previous Year To Current Year Mar 2012 - Feb 2013 \$377.20

Previous Year: Mar 2011 - Feb 2012 \$320.86

#### King Street Utility Use





Total Use Summary



# Daily Average Cost



Mar 2012 - Feb 2013 \$88.18

Previous Year: Mar 2011 - Feb 2012 \$81.78

#### Library Utility Use







# Daily Average Cost

Percentage Change from Previous Year To Current Year \$10



Current Year: Mar 2012 - Feb 2013 \$164.24

Previous Year: Mar 2011 - Feb 2012 \$132.74

#### Parks and Recreation Utility Use











Mar 2012 - Feb 2013 \$206.13

Previous Year: Mar 2011 - Feb 2012 \$188.53

#### Sheriff Utility Use





Total Use Summary



Daily Average Cost



Current Year: Mar 2012 - Feb 2013 \$469.40

Previous Year: Mar 2011 - Feb 2012 \$351.82

#### Solid Waste Utility Use





## Daily Average Cost



Mar 2012 - Feb 2013 \$39.02 Previous Year:

Mar 2011 - Feb 2012 \$27.87

#### Travel and Tourism Utility Use







## Daily Average Cost

Percentage Change from Previous Year To Current Year



Current Year: Mar 2012 - Feb 2013

\$22.28

Previous Year: Mar 2011 - Feb 2012 \$20.67

#### Utilities/Cane Creek Sewer Utility Use





# Daily Average Cost



Mar 2012 - Feb 2013 \$67.01

Previous Year: Mar 2011 - Feb 2012 \$54.40