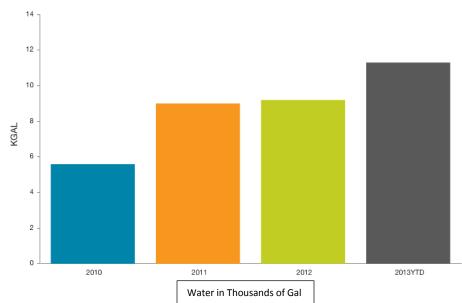

in the areas of electricity, natural gas, fuel and water. It compares the first quarter with previous years to show historical trends.

#### **BOARD ACTION REQUESTED:**

No Board action is requested. This item is for informational purposes only.

**Suggested Motion:** 

No motion suggested.

# **Energy and Fuel Reduction Plan Status January through March 2013**

May 6, 2013

#### 1995 Courthouse Utility Use







# Daily Average Cost Percentage Change from | Current Year:

Current Year

Previous Year To

Previous Year: Mar 2011 - Feb 2012 \$391.66

Mar 2012 - Feb 2013

\$459.64

#### Animal Services Utility Use







# Daily Average Cost



Percentage Change from Previous Year To Current Year \$42.11

Previous Year: Mar 2011 - Feb 2012 \$41.34

#### Board of Elections Utility Use









## Daily Average Cost



Mar 2012 - Feb 2013 \$17.72

Previous Year: Mar 2011 - Feb 2012 \$15.44

#### Central Services Utility Use











#### Cooperative Extension Utility Use





# Daily Average Cost



Current Year: Mar 2012 - Feb 2013 \$20.91

**Previous Year:** Mar 2011 - Feb 2012 **\$21.01** 

#### **Court Services Utility Use**







# Daily Average Cost



Mar 2012 - Feb 2013 \$51.30

Previous Year: Mar 2011 - Feb 2012 \$11.57

#### **Emergency Services Utility Use**







# Daily Average Cost Percentage Change from Previous Year To Current Year Current Year Solution No. 2012 - Feb 2013 \$52.05



Previous Year: Mar 2011 - Feb 2012 \$48.11

#### Historic Courthouse Utility Use









#### **Human Services Utility Use**







# Daily Average Cost

Previous Year To Curre