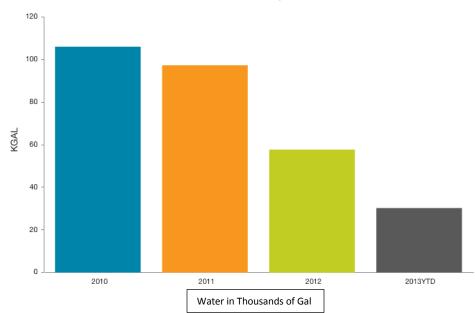

Average Cost



Current Year: Mar 2012 - Feb 2013 \$20.91

**Previous Year:** Mar 2011 - Feb 2012 **\$21.01** 

#### **Court Services Utility Use**







# Daily Average Cost



Mar 2012 - Feb 2013 \$51.30

Previous Year: Mar 2011 - Feb 2012 \$11.57

#### **Emergency Services Utility Use**







# Daily Average Cost Percentage Change from Previous Year To Current Year Current Year Solution No. 2012 - Feb 2013 \$52.05



Previous Year: Mar 2011 - Feb 2012 \$48.11

#### Historic Courthouse Utility Use









#### **Human Services Utility Use**







# Daily Average Cost

Previous Year To Current Year 17.5 %

Percentage Change from Previous Year To Current Year Mar 2012 - Feb 2013 \$377.20

Previous Year: Mar 2011 - Feb 2012 \$320.86

#### King Street Utility Use





Total Use Summary



# Daily Average Cost



Mar 2012 - Feb 2013 \$88.18

Previous Year: Mar 2011 - Feb 2012 \$81.78

#### Library Utility Use







# Daily Average Cost

Percentage Change from Previous Year To Current Year \$10



Current Year: Mar 2012 - Feb 2013 \$164.24

Previous Year: Mar 2011 - Feb 2012 \$132.74

#### Parks and Recreation Utility Use











Mar 2012 - Feb 2013 \$206.13

Previous Year: Mar 2011 - Feb 2012 \$188.53

#### Sheriff Utility Use





Total Use Summary



Daily Average Cost



Current Year: Mar 2012 - Feb 2013 \$469.40

Previous Year: Mar 2011 - Feb 2012 \$351.82

#### Solid Waste Utility Use





## Daily Average Cost



Mar 2012 - Feb 2013 \$39.02 Previous Year:

Mar 2011 - Feb 2012 \$27.87

#### Travel and Tourism Utility Use







## Daily Average Cost

Percentage Ch