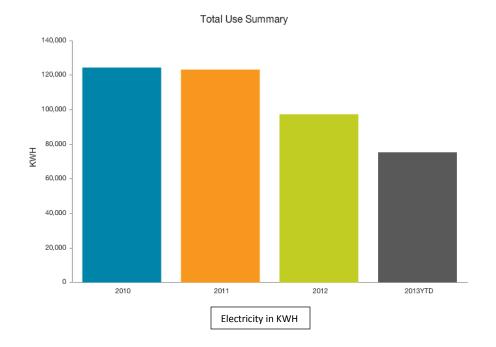

r

Previous Year To

Previous Year: Mar 2011 - Feb 2012 \$391.66

Mar 2012 - Feb 2013

\$459.64

#### Animal Services Utility Use







# Daily Average Cost



Percentage Change from Previous Year To Current Year \$42.11

Previous Year: Mar 2011 - Feb 2012 \$41.34

#### Board of Elections Utility Use









## Daily Average Cost



Mar 2012 - Feb 2013 \$17.72

Previous Year: Mar 2011 - Feb 2012 \$15.44

#### Central Services Utility Use











#### Cooperative Extension Utility Use





# Daily Average Cost



Current Year: Mar 2012 - Feb 2013 \$20.91

**Previous Year:** Mar 2011 - Feb 2012 **\$21.01** 

#### **Court Services Utility Use**







# Daily Average Cost



Mar 2012 - Feb 2013 \$51.30

Previous Year: Mar 2011 - Feb 2012 \$11.57

#### **Emergency Services Utility Use**







# Daily Average Cost Percentage Change from Previous Year To Current Year Current Year Solution No. 2012 - Feb 2013 \$52.05



Previous Year: Mar 2011 - Feb 2012 \$48.11

#### Historic Courthouse Utility Use









#### **Human Services Utility Use**







# Daily Average Cost

Previous Year To Current Year 17.5 %

Percentage Change from Previous Year To Current Year Mar 2012 - Feb 2013 \$377.20

Previous Year: Mar 2011 - Feb 2012 \$320.86

#### King Street Utility Use





Total Use Summary



# Daily Average Cost



Mar 2012 - Feb 2013 \$88.18

Previous Year: Mar 2011 - Feb 2012 \$81.78

#### Library Utility Use







# Daily Average Cost

Percentage Change from Previous Year To Current Year \$10



Current Year: Mar 2012 - Feb 2013 \$164.24

Previous Year: Mar 2011 - Feb 2012