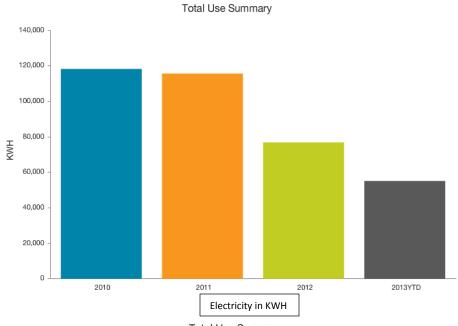

#### Sheriff Utility Use

Total Use Summary

Daily Average Cost

Current Year: Mar 2012 - Feb 2013 \$469.40

Previous Year: Mar 2011 - Feb 2012 \$351.82