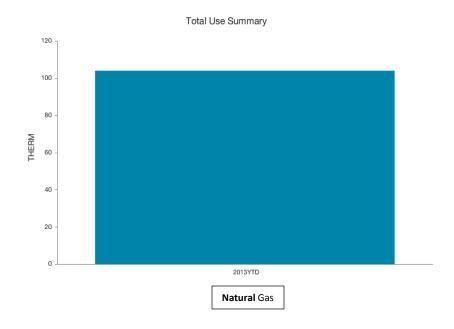

gan Piner

ATTACHMENTS: Yes,

1. Energy Management Data

#### **SUMMARY OF REQUEST:**

The attachment provides information to the Board about the County's energy management use in the areas of electricity, natural gas, fuel and water. It compares the first quarter with previous years to show historical trends.

#### **BOARD ACTION REQUESTED:**

No Board action is requested. This item is for informational purposes only.

**Suggested Motion:** 

No motion suggested.

# **Energy and Fuel Reduction Plan Status January through March 2013**

May 6, 2013

#### 1995 Courthouse Utility Use







# Daily Average Cost Percentage Change from | Current Year:

Current Year

Previous Year To

Previous Year: Mar 2011 - Feb 2012 \$391.66

Mar 2012 - Feb 2013

\$459.64

#### Animal Services Utility Use







# Daily Average Cost



Percentage Change from Previous Year To Current Year \$42.11

Previous Year: Mar 2011 - Feb 2012 \$41.34

#### Board of Elections Utility Use









## Daily Average Cost



Mar 2012 - Feb 2013 \$17.72

Previous Year: Mar 2011 - Feb 2012 \$15.44

#### Central Services Utility Use











#### Cooperative Extension Utility Use





# Daily Average Cost



Current Year: Mar 2012 - Feb 2013 \$20.91

**Previous Year:** Mar 2011 - Feb 2012 **\$21.01** 

#### **Court Services Utility Use**







# Daily Average Cost



Mar 2012 - Feb 2013 \$51.30

Previous Year: Mar 2011 - Feb 2012 \$11.57

#### **Emergency Services Utility Use**







# Daily Average Cost Percentage Change from Previous Year To Current Year Current Year Solution No. 2012 - Feb 2013 \$52.05