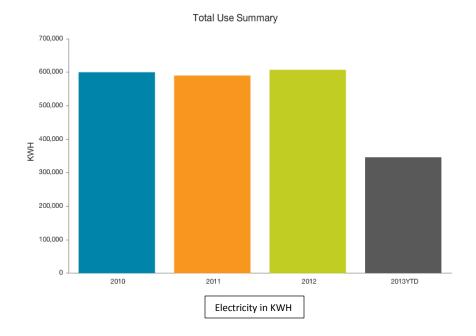

$42.11

Previous Year: Mar 2011 - Feb 2012 \$41.34

#### Board of Elections Utility Use









## Daily Average Cost



Mar 2012 - Feb 2013 \$17.72

Previous Year: Mar 2011 - Feb 2012 \$15.44

#### Central Services Utility Use











#### Cooperative Extension Utility Use





# Daily Average Cost



Current Year: Mar 2012 - Feb 2013 \$20.91

**Previous Year:** Mar 2011 - Feb 2012 **\$21.01** 

#### **Court Services Utility Use**







# Daily Average Cost



Mar 2012 - Feb 2013 \$51.30

Previous Year: Mar 2011 - Feb 2012 \$11.57

#### **Emergency Services Utility Use**







# Daily Average Cost Percentage Change from Previous Year To Current Year Current Year Solution No. 2012 - Feb 2013 \$52.05



Previous Year: Mar 2011 - Feb 2012 \$48.11

#### Historic Courthouse Utility Use









#### **Human Services Utility Use**







# Daily Average Cost

Previous Year To Current Year 17.5 %

Percentage Change from Previous Year To Current Year Mar 2012 - Feb 2013 \$377.20

Previous Year: Mar 2011 - Feb 2012 \$320.86

#### King Street Utility Use





Total Use Summary



# Daily Average Cost



Mar 2012 - Feb 2013 \$88.18

Previous Year: Mar 2011 - Feb 2012 \$81.78

#### Library Utility Use







# Daily Average Cost

Percentage Change from Previous Year To Current Year \$10



Current Year: Mar 2012 - Feb 2013 \$164.24

Previous Year: Mar 2011 - Feb 2012 \$132.74

#### Parks and Recreation Utility Use











Mar 2012 - Feb 2013 \$206.13

Previous Year: Mar 2011 - Feb 2012 \$188.53

#### Sheriff Utility Use





Total Use Summary



Daily Average Cost



Current