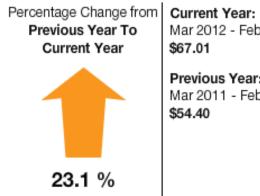

#### Utilities/Cane Creek Sewer Utility Use

# Daily Average Cost

Mar 2012 - Feb 2013 \$67.01

Previous Year: Mar 2011 - Feb 2012 \$54.40