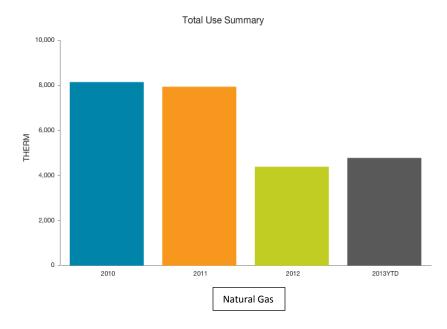

ity Use





# Daily Average Cost



Current Year: Mar 2012 - Feb 2013 \$20.91

**Previous Year:** Mar 2011 - Feb 2012 **\$21.01** 

#### **Court Services Utility Use**







# Daily Average Cost



Mar 2012 - Feb 2013 \$51.30

Previous Year: Mar 2011 - Feb 2012 \$11.57

#### **Emergency Services Utility Use**







# Daily Average Cost Percentage Change from Previous Year To Current Year Current Year Solution No. 2012 - Feb 2013 \$52.05



Previous Year: Mar 2011 - Feb 2012 \$48.11

#### Historic Courthouse Utility Use









#### **Human Services Utility Use**







# Daily Average Cost

Previous Year To Current Year 17.5 %

Percentage Change from Previous Year To Current Year Mar 2012 - Feb 2013 \$377.20

Previous Year: Mar 2011 - Feb 2012 \$320.86

#### King Street Utility Use





Total Use Summary



# Daily Average Cost



Mar 2012 - Feb 2013 \$88.18

Previous Year: Mar 2011 - Feb 2012 \$81.78

#### Library Utility Use







# Daily Average Cost

Percentage Change from Previous Year To Current Year \$10



Current Year: Mar 2012 - Feb 2013 \$164.24

Previous Year: Mar 2011 - Feb 2012 \$132.74

#### Parks and Recreation Utility Use











Mar 2012 - Feb 2013 \$206.13

Previous Year: Mar 2011 - Feb 2012 \$188.53

#### Sheriff Utility Use





Total Use Summary



Daily Average Cost



Current Year: Mar 2012 - Feb 2013 \$469.40

Previous Year: Mar 2011 - Feb 2012 \$351.82

#### Solid Waste Utility Use





## Daily Average Cost



Mar 2012 - Feb 2013 \$39.02 Previous Year:

Mar 2011 - Feb 2012 \$27.87

#### Travel and Tourism Utility Use







## Daily Averag