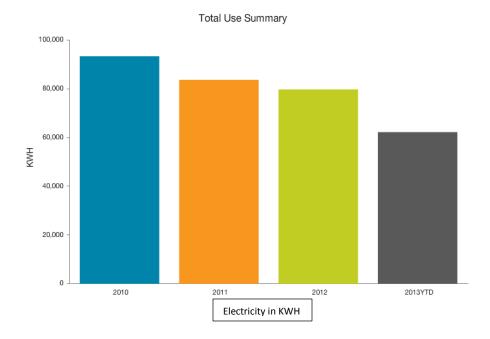

Percentage Change from Previous Year To Current Year Mar 2012 - Feb 2013 \$377.20

Previous Year: Mar 2011 - Feb 2012 \$320.86

#### King Street Utility Use





Total Use Summary



# Daily Average Cost



Mar 2012 - Feb 2013 \$88.18

Previous Year: Mar 2011 - Feb 2012 \$81.78

#### Library Utility Use







# Daily Average Cost

Percentage Change from Previous Year To Current Year \$10



Current Year: Mar 2012 - Feb 2013 \$164.24

Previous Year: Mar 2011 - Feb 2012 \$132.74

#### Parks and Recreation Utility Use











Mar 2012 - Feb 2013 \$206.13

Previous Year: Mar 2011 - Feb 2012 \$188.53

#### Sheriff Utility Use





Total Use Summary



Daily Average Cost



Current Year: Mar 2012 - Feb 2013 \$469.40

Previous Year: Mar 2011 - Feb 2012 \$351.82

#### Solid Waste Utility Use





## Daily Average Cost



Mar 2012 - Feb 2013 \$39.02 Previous Year:

Mar 2011 - Feb 2012 \$27.87

#### Travel and Tourism Utility Use







## Daily Average Cost

Percentage Change from Previous Year To Current Year



Current Year: Mar 2012 - Feb 2013

\$22.28

Previous Year: Mar 2011 - Feb 2012 \$20.67

#### Utilities/Cane Creek Sewer Utility Use





# Daily Average Cost



Mar 2012 - Feb 2013 \$67.01

Previous Year: Mar 2011 - Feb 2012 \$54.40