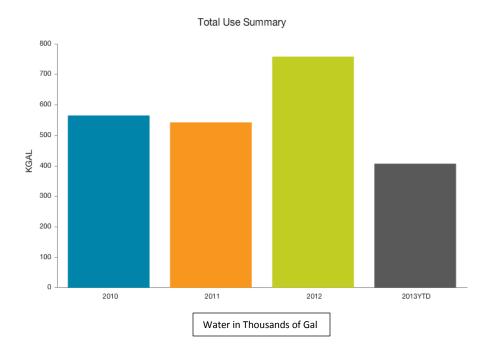

rcentage Change from Previous Year To Current Year Mar 2012 - Feb 2013 \$377.20

Previous Year: Mar 2011 - Feb 2012 \$320.86

#### King Street Utility Use





Total Use Summary



# Daily Average Cost



Mar 2012 - Feb 2013 \$88.18

Previous Year: Mar 2011 - Feb 2012 \$81.78

#### Library Utility Use







# Daily Average Cost

Percentage Change from Previous Year To Current Year \$10



Current Year: Mar 2012 - Feb 2013 \$164.24

Previous Year: Mar 2011 - Feb 2012 \$132.74

#### Parks and Recreation Utility Use











Mar 2012 - Feb 2013 \$206.13

Previous Year: Mar 2011 - Feb 2012 \$188.53

#### Sheriff Utility Use





Total Use Summary



Daily Average Cost



Current Year: Mar 2012 - Feb 2013 \$469.40

Previous Year: Mar 2011 - Feb 2012 \$351.82

#### Solid Waste Utility Use





## Daily Average Cost



Mar 2012 - Feb 2013 \$39.02 Previous Year:

Mar 2011 - Feb 2012 \$27.87

#### Travel and Tourism Utility Use







## Daily Average Cost

Percentage Change from Previous Year To Current Year



Current Year: Mar 2012 - Feb 2013

\$22.28

Previous Year: Mar 2011 - Feb 2012 \$20.67

#### Utilities/Cane Creek Sewer Utility Use





# Daily Average Cost



Mar 2012 - Feb 2013 \$67.01

Previous Year: Mar 2011 - Feb 2012 \$54.40