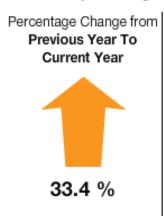

#### 1995 Courthouse Utility Use

# Daily Average Cost Percentage Change from | Current Year:

Current Year

Previous Year To

Previous Year: Mar 2011 - Feb 2012 \$391.66

Mar 2012 - Feb 2013

\$459.64