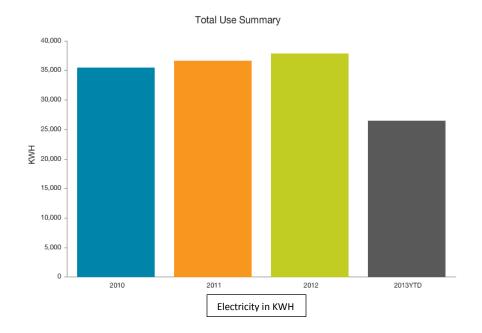

t use in the areas of electricity, natural gas, fuel and water. It compares the first quarter with previous years to show historical trends.

#### **BOARD ACTION REQUESTED:**

No Board action is requested. This item is for informational purposes only.

**Suggested Motion:** 

No motion suggested.

# **Energy and Fuel Reduction Plan Status January through March 2013**

May 6, 2013

#### 1995 Courthouse Utility Use







# Daily Average Cost Percentage Change from | Current Year:

Current Year

Previous Year To

Previous Year: Mar 2011 - Feb 2012 \$391.66

Mar 2012 - Feb 2013

\$459.64

#### Animal Services Utility Use







# Daily Average Cost



Percentage Change from Previous Year To Current Year \$42.11

Previous Year: Mar 2011 - Feb 2012 \$41.34

#### Board of Elections Utility Use









## Daily Average Cost



Mar 2012 - Feb 2013 \$17.72

Previous Year: Mar 2011 - Feb 2012 \$15.44

#### Central Services Utility Use











#### Cooperative Extension Utility Use





# Daily Average Cost



Current Year: Mar 2012 - Feb 2013 \$20.91

**Previous Year:** Mar 2011 - Feb 2012 **\$21.01** 

#### **Court Services Utility Use**







# Daily Average Cost



Mar 2012 - Feb 2013 \$51.30

Previous Year: Mar 2011 - Feb 2012 \$11.57

#### **Emergency Services Utility Use**







# Daily Average Cost Percentage Change from Previous Year To Current Year Current Year Solution No. 2012 - Feb 2013 \$52.05



Previous Year: Mar 2011 - Feb 2012 \$48.11

#### Historic Courthouse Utility Use









#### **Human Services Utility Use**







# Daily Average Cost

Previous Year To