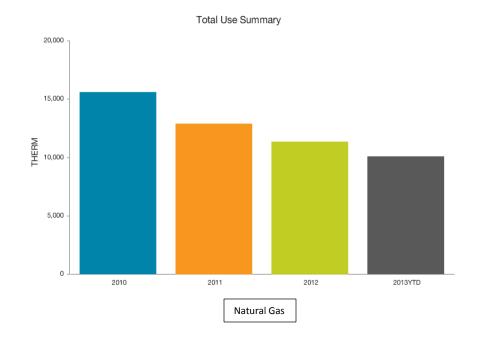

2.11

Previous Year: Mar 2011 - Feb 2012 \$41.34

#### Board of Elections Utility Use









## Daily Average Cost



Mar 2012 - Feb 2013 \$17.72

Previous Year: Mar 2011 - Feb 2012 \$15.44

#### Central Services Utility Use











#### Cooperative Extension Utility Use





# Daily Average Cost



Current Year: Mar 2012 - Feb 2013 \$20.91

**Previous Year:** Mar 2011 - Feb 2012 **\$21.01** 

#### **Court Services Utility Use**







# Daily Average Cost



Mar 2012 - Feb 2013 \$51.30

Previous Year: Mar 2011 - Feb 2012 \$11.57

#### **Emergency Services Utility Use**







# Daily Average Cost Percentage Change from Previous Year To Current Year Current Year Solution No. 2012 - Feb 2013 \$52.05



Previous Year: Mar 2011 - Feb 2012 \$48.11

#### Historic Courthouse Utility Use









#### **Human Services Utility Use**







# Daily Average Cost

Previous Year To Current Year 17.5 %

Percentage Change from Previous Year To Current Year Mar 2012 - Feb 2013 \$377.20

Previous Year: Mar 2011 - Feb 2012 \$320.86

#### King Street Utility Use





Total Use Summary



# Daily Average Cost



Mar 2012 - Feb 2013 \$88.18

Previous Year: Mar 2011 - Feb 2012 \$81.78

#### Library Utility Use







# Daily Average Cost

Percentage Change from Previous Year To Current Year \$10



Current Year: Mar 2012 - Feb 2013 \$164.24

Previous Year: Mar 2011 - Feb 2012 \$132.74

#### Parks and Recreation Utility Use











Mar 2012 - Feb 2013 \$206.13

Previous Year: Mar 2011 - Feb 2012 \$188.53

#### Sheriff Utility Use





Total Use Summary



Daily Average Cost



Current Ye