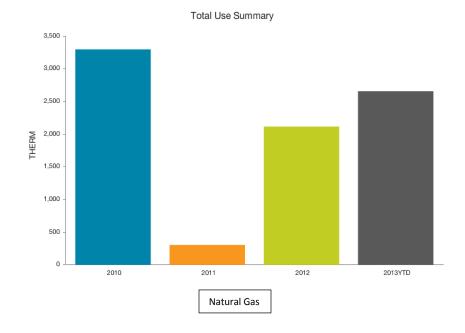

gh March 2013**

May 6, 2013

#### 1995 Courthouse Utility Use







# Daily Average Cost Percentage Change from | Current Year:

Current Year

Previous Year To

Previous Year: Mar 2011 - Feb 2012 \$391.66

Mar 2012 - Feb 2013

\$459.64

#### Animal Services Utility Use







# Daily Average Cost



Percentage Change from Previous Year To Current Year \$42.11

Previous Year: Mar 2011 - Feb 2012 \$41.34

#### Board of Elections Utility Use









## Daily Average Cost



Mar 2012 - Feb 2013 \$17.72

Previous Year: Mar 2011 - Feb 2012 \$15.44

#### Central Services Utility Use











#### Cooperative Extension Utility Use





# Daily Average Cost



Current Year: Mar 2012 - Feb 2013 \$20.91

**Previous Year:** Mar 2011 - Feb 2012 **\$21.01** 

#### **Court Services Utility Use**







# Daily Average Cost



Mar 2012 - Feb 2013 \$51.30

Previous Year: Mar 2011 - Feb 2012 \$11.57

#### **Emergency Services Utility Use**







# Daily Average Cost Percentage Change from Previous Year To Current Year Current Year Solution No. 2012 - Feb 2013 \$52.05



Previous Year: Mar 2011 - Feb 2012 \$48.11

#### Historic Courthouse Utility Use









#### **Human Services Utility Use**







# Daily Average Cost

Previous Year To Current Year 17.5 %

Percentage Change from Previous Year To Current Year Mar 2012 - Feb 2013 \$377.20

Previous Year: Mar 2011 - Feb 2012 \$320.86

#### King Street Utility Use





Total Use Summary



# Daily Average Cost



Mar 2012 - Feb 2013 \$88.18

Previous Year: Mar 2011 - Feb 2012 \$81.78

#### Library Utility Use







# Daily Average Cost