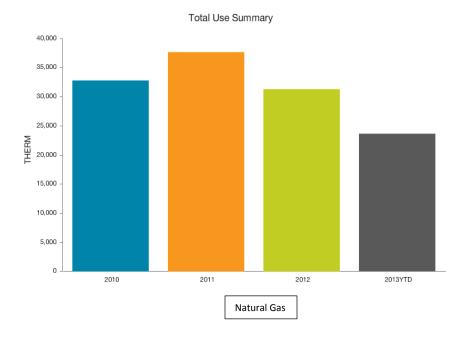

#### REQUEST FOR BOARD ACTION

#### HENDERSON COUNTY BOARD OF COMMISSIONERS

**MEETING DATE:** Monday, May 6, 2013

**SUBJECT:** Energy Management Update

PRESENTER: Megan Piner

ATTACHMENTS: Yes,

1. Energy Management Data

#### **SUMMARY OF REQUEST:**

The attachment provides information to the Board about the County's energy management use in the areas of electricity, natural gas, fuel and water. It compares the first quarter with previous years to show historical trends.

#### **BOARD ACTION REQUESTED:**

No Board action is requested. This item is for informational purposes only.

**Suggested Motion:** 

No motion suggested.

# **Energy and Fuel Reduction Plan Status January through March 2013**

May 6, 2013

#### 1995 Courthouse Utility Use







# Daily Average Cost Percentage Change from | Current Year:

Current Year

Previous Year To

Previous Year: Mar 2011 - Feb 2012 \$391.66

Mar 2012 - Feb 2013

\$459.64

#### Animal Services Utility Use







# Daily Average Cost



Percentage Change from Previous Year To Current Year \$42.11

Previous Year: Mar 2011 - Feb 2012 \$41.34

#### Board of Elections Utility Use









## Daily Average Cost



Mar 2012 - Feb 2013 \$17.72

Previous Year: Mar 2011 - Feb 2012 \$15.44

#### Central Services Utility Use











#### Cooperative Extension Utility Use





# Daily Average Cost



Current Year: Mar 2012 - Feb 2013 \$20.91

**Previous Year:** Mar 2011 - Feb 2012 **\$21.01** 

#### **Court Services Utility Use**







# Daily Average Cost



Mar 2012 - Feb 2013 \$51.30

Previous