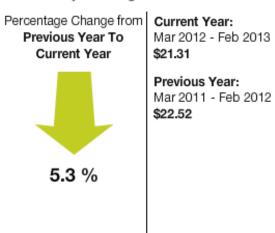

BOARD ACTION REQUESTED:**

No Board action is requested. This item is for informational purposes only.

**Suggested Motion:** 

No motion suggested.

# **Energy and Fuel Reduction Plan Status January through March 2013**

May 6, 2013

#### 1995 Courthouse Utility Use







# Daily Average Cost Percentage Change from | Current Year:

Current Year

Previous Year To

Previous Year: Mar 2011 - Feb 2012 \$391.66

Mar 2012 - Feb 2013

\$459.64

#### Animal Services Utility Use







# Daily Average Cost



Percentage Change from Previous Year To Current Year \$42.11

Previous Year: Mar 2011 - Feb 2012 \$41.34

#### Board of Elections Utility Use









## Daily Average Cost



Mar 2012 - Feb 2013 \$17.72

Previous Year: Mar 2011 - Feb 2012 \$15.44

#### Central Services Utility Use











#### Cooperative Extension Utility Use





# Daily Average Cost



Current Year: Mar 2012 - Feb 2013 \$20.91

**Previous Year:** Mar 2011 - Feb 2012 **\$21.01** 

#### **Court Services Utility Use**







# Daily Average Cost



Mar 2012 - Feb 2013 \$51.30

Previous Year: Mar 2011 - Feb 2012 \$11.57

#### **Emergency Services Utility Use**







# Daily Average Cost Percentage Change from Previous Year To Current Year Current Year Solution No. 2012 - Feb 2013 \$52.05



Previous Year: Mar 2011 - Feb 2012 \$48.11

#### Historic Courthouse Utility Use









#### **Human Services Utility Use**







# Daily Average Cost

Previous Year To Current Year 17.5 %

Percentage Change from Previous Year To Current Year Mar 2012 - Feb 2013 \$377.20

Previous Year: Mar 2011 - Feb 2012 \$320.86