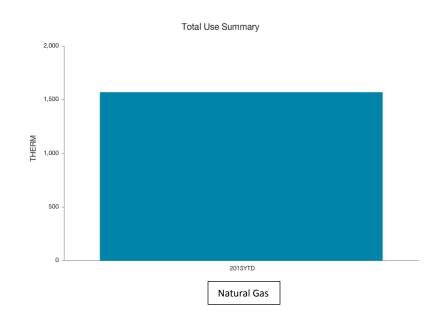

revious Year To Current Year Current Year Solution No. 2012 - Feb 2013 \$52.05



Previous Year: Mar 2011 - Feb 2012 \$48.11

#### Historic Courthouse Utility Use









#### **Human Services Utility Use**







# Daily Average Cost

Previous Year To Current Year 17.5 %

Percentage Change from Previous Year To Current Year Mar 2012 - Feb 2013 \$377.20

Previous Year: Mar 2011 - Feb 2012 \$320.86

#### King Street Utility Use





Total Use Summary



# Daily Average Cost



Mar 2012 - Feb 2013 \$88.18

Previous Year: Mar 2011 - Feb 2012 \$81.78

#### Library Utility Use







# Daily Average Cost

Percentage Change from Previous Year To Current Year \$10



Current Year: Mar 2012 - Feb 2013 \$164.24

Previous Year: Mar 2011 - Feb 2012 \$132.74

#### Parks and Recreation Utility Use











Mar 2012 - Feb 2013 \$206.13

Previous Year: Mar 2011 - Feb 2012 \$188.53

#### Sheriff Utility Use





Total Use Summary



Daily Average Cost



Current Year: Mar 2012 - Feb 2013 \$469.40

Previous Year: Mar 2011 - Feb 2012 \$351.82

#### Solid Waste Utility Use





## Daily Average Cost



Mar 2012 - Feb 2013 \$39.02 Previous Year:

Mar 2011 - Feb 2012 \$27.87

#### Travel and Tourism Utility Use







## Daily Average Cost

Percentage Change from Previous Year To Current Year



Current Year: Mar 2012 - Feb 2013

\$22.28

Previous Year: Mar 2011 - Feb 2012 \$20.67

#### Utilities/Cane Creek Sewer Utility Use





# Daily Average Cost



Mar 2012 - Feb 2013 \$67.01

Previous Year: Mar 2011 - Feb 2012 \$54.40