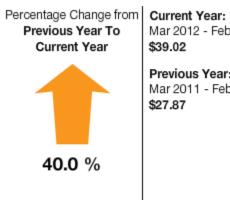

#### Solid Waste Utility Use

## Daily Average Cost

Mar 2012 - Feb 2013 \$39.02 Previous Year:

Mar 2011 - Feb 2012 \$27.87