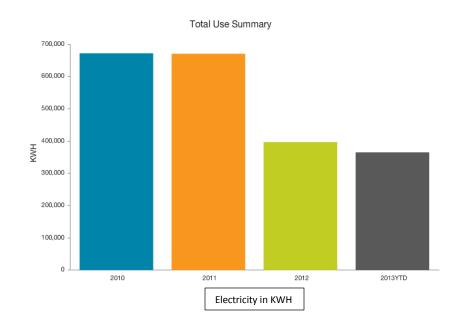

Services Utility Use**







# Daily Average Cost



Mar 2012 - Feb 2013 \$51.30

Previous Year: Mar 2011 - Feb 2012 \$11.57

#### **Emergency Services Utility Use**







# Daily Average Cost Percentage Change from Previous Year To Current Year Current Year Solution No. 2012 - Feb 2013 \$52.05



Previous Year: Mar 2011 - Feb 2012 \$48.11

#### Historic Courthouse Utility Use









#### **Human Services Utility Use**







# Daily Average Cost

Previous Year To Current Year 17.5 %

Percentage Change from Previous Year To Current Year Mar 2012 - Feb 2013 \$377.20

Previous Year: Mar 2011 - Feb 2012 \$320.86

#### King Street Utility Use





Total Use Summary



# Daily Average Cost



Mar 2012 - Feb 2013 \$88.18

Previous Year: Mar 2011 - Feb 2012 \$81.78

#### Library Utility Use







# Daily Average Cost

Percentage Change from Previous Year To Current Year \$10



Current Year: Mar 2012 - Feb 2013 \$164.24

Previous Year: Mar 2011 - Feb 2012 \$132.74

#### Parks and Recreation Utility Use











Mar 2012 - Feb 2013 \$206.13

Previous Year: Mar 2011 - Feb 2012 \$188.53

#### Sheriff Utility Use





Total Use Summary



Daily Average Cost



Current Year: Mar 2012 - Feb 2013 \$469.40

Previous Year: Mar 2011 - Feb 2012 \$351.82

#### Solid Waste Utility Use





## Daily Average Cost



Mar 2012 - Feb 2013 \$39.02 Previous Year:

Mar 2011 - Feb 2012 \$27.87

#### Travel and Tourism Utility Use







## Daily Average Cost

Percentage Change from Previous Year To Current Year



Current Year: Mar 2012 - Feb 2013

\$22.28

Previous Year: Mar 2011 - Feb 2012 \$2