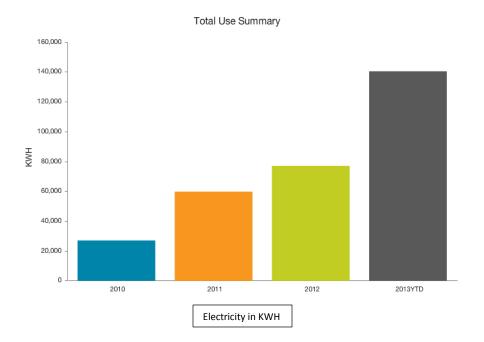

ough March 2013**

May 6, 2013

#### 1995 Courthouse Utility Use







# Daily Average Cost Percentage Change from | Current Year:

Current Year

Previous Year To

Previous Year: Mar 2011 - Feb 2012 \$391.66

Mar 2012 - Feb 2013

\$459.64

#### Animal Services Utility Use







# Daily Average Cost



Percentage Change from Previous Year To Current Year \$42.11

Previous Year: Mar 2011 - Feb 2012 \$41.34

#### Board of Elections Utility Use









## Daily Average Cost



Mar 2012 - Feb 2013 \$17.72

Previous Year: Mar 2011 - Feb 2012 \$15.44

#### Central Services Utility Use











#### Cooperative Extension Utility Use





# Daily Average Cost



Current Year: Mar 2012 - Feb 2013 \$20.91

**Previous Year:** Mar 2011 - Feb 2012 **\$21.01** 

#### **Court Services Utility Use**







# Daily Average Cost



Mar 2012 - Feb 2013 \$51.30

Previous Year: Mar 2011 - Feb 2012 \$11.57

#### **Emergency Services Utility Use**







# Daily Average Cost Percentage Change from Previous Year To Current Year Current Year Solution No. 2012 - Feb 2013 \$52.05



Previous Year: Mar 2011 - Feb 2012 \$48.11

#### Historic Courthouse Utility Use









#### **Human Services Utility Use**







# Daily Average Cost

Previous Year To Current Year 17.5 %

Percentage Change from Previous Year To Current Year Mar 2012 - Feb 2013 \$377.20

Previous Year: Mar 2011 - Feb 2012 \$320.86

#### King Street Utility Use





Total Use Summary



# Daily Average Cost



Mar 2012 - Feb 2013 \$88.18

Previous Year: Mar 2011 - Feb 2012 \$81.78

#### Library Utility Use







# Daily Average Co