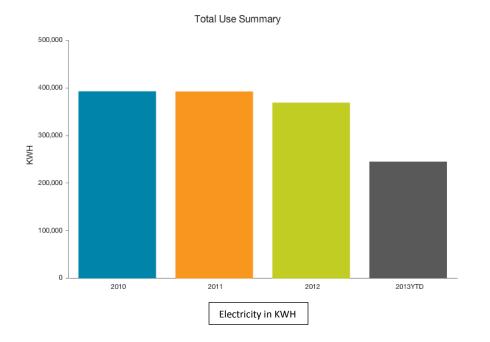

ility Use





# Daily Average Cost



Current Year: Mar 2012 - Feb 2013 \$20.91

**Previous Year:** Mar 2011 - Feb 2012 **\$21.01** 

#### **Court Services Utility Use**







# Daily Average Cost



Mar 2012 - Feb 2013 \$51.30

Previous Year: Mar 2011 - Feb 2012 \$11.57

#### **Emergency Services Utility Use**







# Daily Average Cost Percentage Change from Previous Year To Current Year Current Year Solution No. 2012 - Feb 2013 \$52.05



Previous Year: Mar 2011 - Feb 2012 \$48.11

#### Historic Courthouse Utility Use









#### **Human Services Utility Use**







# Daily Average Cost

Previous Year To Current Year 17.5 %

Percentage Change from Previous Year To Current Year Mar 2012 - Feb 2013 \$377.20

Previous Year: Mar 2011 - Feb 2012 \$320.86

#### King Street Utility Use





Total Use Summary



# Daily Average Cost



Mar 2012 - Feb 2013 \$88.18

Previous Year: Mar 2011 - Feb 2012 \$81.78

#### Library Utility Use







# Daily Average Cost

Percentage Change from Previous Year To Current Year \$10



Current Year: Mar 2012 - Feb 2013 \$164.24

Previous Year: Mar 2011 - Feb 2012 \$132.74

#### Parks and Recreation Utility Use











Mar 2012 - Feb 2013 \$206.13

Previous Year: Mar 2011 - Feb 2012 \$188.53

#### Sheriff Utility Use





Total Use Summary



Daily Average Cost



Current Year: Mar 2012 - Feb 2013 \$469.40

Previous Year: Mar 2011 - Feb 2012 \$351.82

#### Solid Waste Utility Use





## Daily Average Cost



Mar 2012 - Feb 2013 \$39.02 Previous Year:

Mar 2011 - Feb 2012 \$27.87

#### Travel and Tourism Utility Use







## Daily Aver