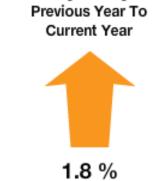

# Daily Average Cost Percentage Change from | Current Year:

Current Year

Previous Year To

Previous Year: Mar 2011 - Feb 2012 \$391.66

Mar 2012 - Feb 2013

\$459.64