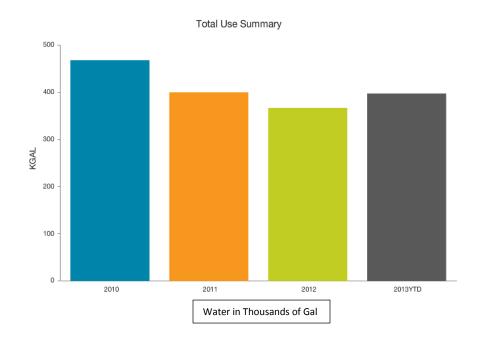

s requested. This item is for informational purposes only.

**Suggested Motion:** 

No motion suggested.

# **Energy and Fuel Reduction Plan Status January through March 2013**

May 6, 2013

#### 1995 Courthouse Utility Use







# Daily Average Cost Percentage Change from | Current Year:

Current Year

Previous Year To

Previous Year: Mar 2011 - Feb 2012 \$391.66

Mar 2012 - Feb 2013

\$459.64

#### Animal Services Utility Use







# Daily Average Cost



Percentage Change from Previous Year To Current Year \$42.11

Previous Year: Mar 2011 - Feb 2012 \$41.34

#### Board of Elections Utility Use









## Daily Average Cost



Mar 2012 - Feb 2013 \$17.72

Previous Year: Mar 2011 - Feb 2012 \$15.44

#### Central Services Utility Use











#### Cooperative Extension Utility Use





# Daily Average Cost



Current Year: Mar 2012 - Feb 2013 \$20.91

**Previous Year:** Mar 2011 - Feb 2012 **\$21.01** 

#### **Court Services Utility Use**







# Daily Average Cost



Mar 2012 - Feb 2013 \$51.30

Previous Year: Mar 2011 - Feb 2012 \$11.57

#### **Emergency Services Utility Use**







# Daily Average Cost Percentage Change from Previous Year To Current Year Current Year Solution No. 2012 - Feb 2013 \$52.05



Previous Year: Mar 2011 - Feb 2012 \$48.11

#### Historic Courthouse Utility Use









#### **Human Services Utility Use**







# Daily Average Cost

Previous Year To Current Year 17.5 %

Percentage Change from Previous Year To Current Year Mar 2012 - Feb 2013 \$377.20

Previous Year: Mar 2011 - Feb 2012 \$320.86

#### King Street Utility Use





Total Use