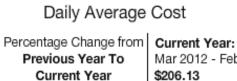

#### Parks and Recreation Utility Use

Mar 2012 - Feb 2013 \$206.13

Previous Year: Mar 2011 - Feb 2012 \$188.53