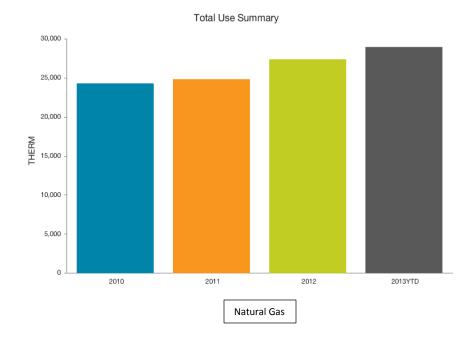

.34

#### Board of Elections Utility Use









## Daily Average Cost



Mar 2012 - Feb 2013 \$17.72

Previous Year: Mar 2011 - Feb 2012 \$15.44

#### Central Services Utility Use











#### Cooperative Extension Utility Use





# Daily Average Cost



Current Year: Mar 2012 - Feb 2013 \$20.91

**Previous Year:** Mar 2011 - Feb 2012 **\$21.01** 

#### **Court Services Utility Use**







# Daily Average Cost



Mar 2012 - Feb 2013 \$51.30

Previous Year: Mar 2011 - Feb 2012 \$11.57

#### **Emergency Services Utility Use**







# Daily Average Cost Percentage Change from Previous Year To Current Year Current Year Solution No. 2012 - Feb 2013 \$52.05



Previous Year: Mar 2011 - Feb 2012 \$48.11

#### Historic Courthouse Utility Use









#### **Human Services Utility Use**







# Daily Average Cost

Previous Year To Current Year 17.5 %

Percentage Change from Previous Year To Current Year Mar 2012 - Feb 2013 \$377.20

Previous Year: Mar 2011 - Feb 2012 \$320.86

#### King Street Utility Use





Total Use Summary



# Daily Average Cost



Mar 2012 - Feb 2013 \$88.18

Previous Year: Mar 2011 - Feb 2012 \$81.78

#### Library Utility Use







# Daily Average Cost

Percentage Change from Previous Year To Current Year \$10



Current Year: Mar 2012 - Feb 2013 \$164.24

Previous Year: Mar 2011 - Feb 2012 \$132.74

#### Parks and Recreation Utility Use











Mar 2012 - Feb 2013 \$206.13

Previous Year: Mar 2011 - Feb 2012 \$188.53

#### Sheriff Utility Use





Total Use Summary



Daily Average Cost



Current Year: Mar 2012 - Feb 2013 \$469.40

Previous Ye