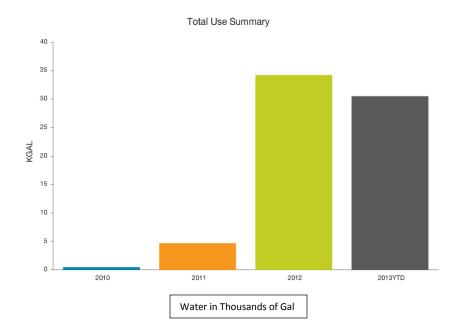

March 2013**

May 6, 2013

#### 1995 Courthouse Utility Use







# Daily Average Cost Percentage Change from | Current Year:

Current Year

Previous Year To

Previous Year: Mar 2011 - Feb 2012 \$391.66

Mar 2012 - Feb 2013

\$459.64

#### Animal Services Utility Use







# Daily Average Cost



Percentage Change from Previous Year To Current Year \$42.11

Previous Year: Mar 2011 - Feb 2012 \$41.34

#### Board of Elections Utility Use









## Daily Average Cost



Mar 2012 - Feb 2013 \$17.72

Previous Year: Mar 2011 - Feb 2012 \$15.44

#### Central Services Utility Use











#### Cooperative Extension Utility Use





# Daily Average Cost



Current Year: Mar 2012 - Feb 2013 \$20.91

**Previous Year:** Mar 2011 - Feb 2012 **\$21.01** 

#### **Court Services Utility Use**







# Daily Average Cost



Mar 2012 - Feb 2013 \$51.30

Previous Year: Mar 2011 - Feb 2012 \$11.57

#### **Emergency Services Utility Use**







# Daily Average Cost Percentage Change from Previous Year To Current Year Current Year Solution No. 2012 - Feb 2013 \$52.05



Previous Year: Mar 2011 - Feb 2012 \$48.11

#### Historic Courthouse Utility Use









#### **Human Services Utility Use**







# Daily Average Cost

Previous Year To Current Year 17.5 %

Percentage Change from Previous Year To Current Year Mar 2012 - Feb 2013 \$377.20

Previous Year: Mar 2011 - Feb 2012 \$320.86

#### King Street Utility Use





Total Use Summary



# Daily Average Cost



Mar 2012 - Feb 2013 \$88.18

Previous Year: Mar 2011 - Feb 2012 \$81.78

#### Library Utility Use







# Daily Average Cost