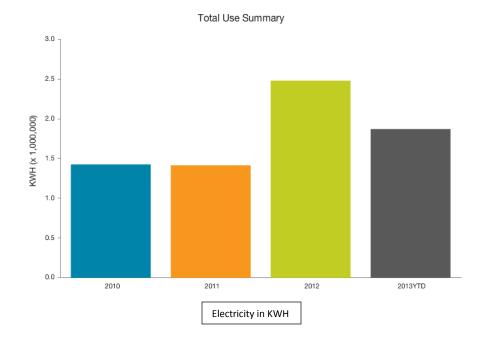

#### Sheriff Utility Use

Total Use Summary

Daily Average Cost

Current Year: Mar 2012 - Feb 2013 \$469.40

Previous Year: Mar 2011 - Feb 2012 \$351.82