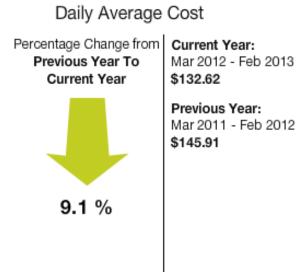

#### 1995 Courthouse Utility Use

# Daily Average Cost Percentage Change from | Current Year:

Current Year

Previous Year To

Previous Year: Mar 2011 - Feb 2012 \$391.66

Mar 2012 - Feb 2013

\$459.64