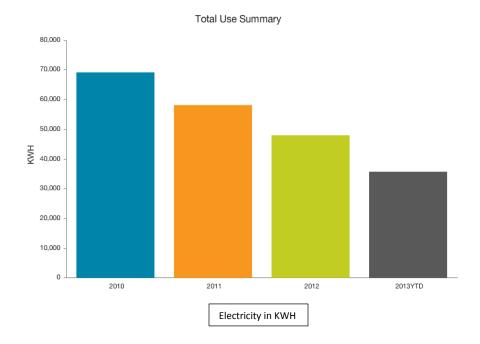

is requested. This item is for informational purposes only.

**Suggested Motion:** 

No motion suggested.

# **Energy and Fuel Reduction Plan Status January through March 2013**

May 6, 2013

#### 1995 Courthouse Utility Use







# Daily Average Cost Percentage Change from | Current Year:

Current Year

Previous Year To

Previous Year: Mar 2011 - Feb 2012 \$391.66

Mar 2012 - Feb 2013

\$459.64

#### Animal Services Utility Use







# Daily Average Cost



Percentage Change from Previous Year To Current Year \$42.11

Previous Year: Mar 2011 - Feb 2012 \$41.34

#### Board of Elections Utility Use









## Daily Average Cost



Mar 2012 - Feb 2013 \$17.72

Previous Year: Mar 2011 - Feb 2012 \$15.44

#### Central Services Utility Use











#### Cooperative Extension Utility Use





# Daily Average Cost



Current Year: Mar 2012 - Feb 2013 \$20.91

**Previous Year:** Mar 2011 - Feb 2012 **\$21.01** 

#### **Court Services Utility Use**







# Daily Average Cost



Mar 2012 - Feb 2013 \$51.30

Previous Year: Mar 2011 - Feb 2012 \$11.57

#### **Emergency Services Utility Use**







# Daily Average Cost Percentage Change from Previous Year To Current Year Current Year Solution No. 2012 - Feb 2013 \$52.05



Previous Year: Mar 2011 - Feb 2012 \$48.11

#### Historic Courthouse Utility Use









#### **Human Services Utility Use**







# Daily Average Cost

Previous Year To Current Year 17.5 %

Percentage Change from Previous Year To Current Year Mar 2012 - Feb 2013 \$377.20

Previous Year: Mar 2011 - Feb 2012 \$320.86

#### King Street Utility Use





Total U