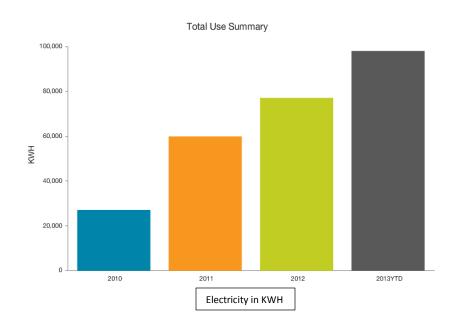

#### **SUMMARY OF REQUEST:**

The attachment provides information to the Board about the County's energy management use in the areas of electricity, natural gas, fuel and water. It compares the first quarter with previous years to show historical trends.