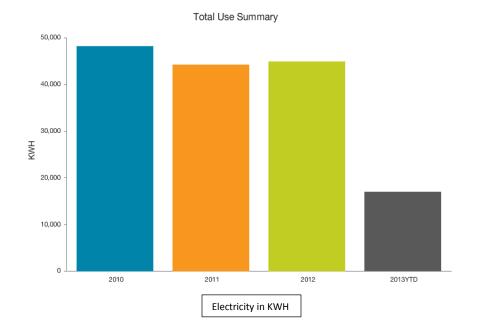

#### **Human Services Utility Use**

# Daily Average Cost

Current Year: Dec 2011 - Nov 2012 \$364.81

Previous Year: Dec 2010 - Nov 2011 \$318.83