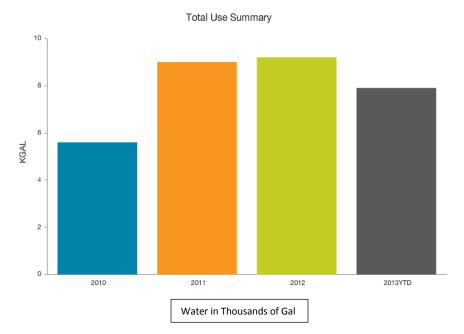

Management Data

#### **SUMMARY OF REQUEST:**

The attachment provides information to the Board about the County's energy management use in the areas of electricity, natural gas, fuel and water. It compares the first quarter with previous years to show historical trends.

#### **BOARD ACTION REQUESTED:**

No Board action is requested. This item is for informational purposes only.

**Suggested Motion:** 

No motion suggested.

# **Energy and Fuel Reduction Plan Status October through December 2012**

**February 4, 2013** 

#### 1995 Courthouse Utility Use









2.8 %

Previous Year: Dec 2010 - Nov 2011 \$425.00

#### Animal Services Utility Use







# Daily Average Cost



Dec 2011 - Nov 2012 \$42.95 Previous Year:

Dec 2010 - Nov 2011 \$43.62

#### Board of Elections Utility Use







# Daily Average Cost



7.5 %

Current Year: Dec 2011 - Nov 2012 \$17.36

Previous Year: Dec 2010 - Nov 2011 \$16.14

#### Central Services Utility Use







# Daily Average Cost



Dec 2011 - Nov 2012 \$23.74 Previous Year:

Dec 2010 - Nov 2011 \$23.81

#### Cooperative Extension Utility Use





# Daily Average Cost



Dec 2011 - Nov 2012 \$20.28 Previous Year:

Dec 2010 - Nov 2011 \$21.51

#### Court Services Utility Use







# Daily Average Cost



Current Year:
Dec 2011 - Nov 2012
\$44.44

Previous Year:
Dec 2010 - Nov 2011
\$7.80

#### **Emergency Services Utility Use**







## Daily Average Cost



13.7 %

#### Historic Courthouse Utility Use











Dec 2011 - Nov 2012 \$129.95 Previous Year:

Dec 2010 - Nov 2011 \$148.18

#### **Human Services Utility Use**







# Dail