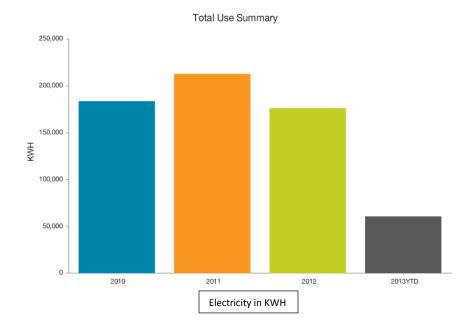

#### **SUMMARY OF REQUEST:**

The attachment provides information to the Board about the County's energy management use in the areas of electricity, natural gas, fuel and water. It compares the first quarter with previous years to show historical trends.