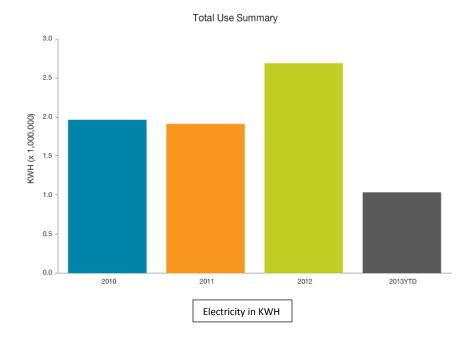

#### **SUMMARY OF REQUEST:**

The attachment provides information to the Board about the County's energy management use in the areas of electricity, natural gas, fuel and water. It compares the first quarter with previous years to show historical trends.