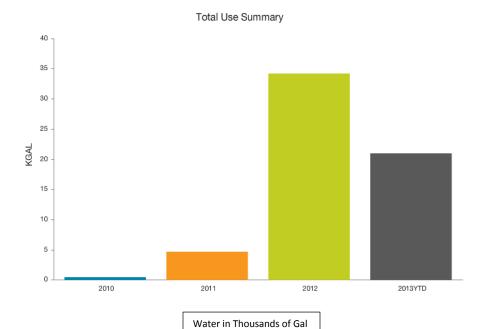

#### **SUMMARY OF REQUEST:**

The attachment provides information to the Board about the County's energy management use in the areas of electricity, natural gas, fuel and water. It compares the first quarter with previous years to show historical trends.