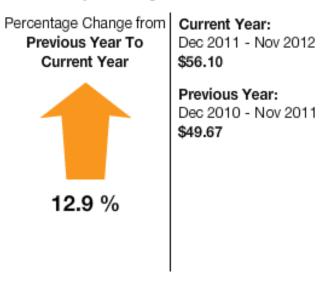

storic Courthouse Utility Use











Dec 2011 - Nov 2012 \$129.95 Previous Year:

Dec 2010 - Nov 2011 \$148.18

#### **Human Services Utility Use**







# Daily Average Cost



Current Year: Dec 2011 - Nov 2012 \$364.81

Previous Year: Dec 2010 - Nov 2011 \$318.83

#### King Street Utility Use









#### Parks and Recreation Utility Use





# Daily Average Cost



Dec 2011 - Nov 2012 \$200.64 Previous Year: Dec 2010 - Nov 2011 \$193.11

#### Sheriff Utility Use







## Daily Average Cost

Previous Year To Current Year 53.2 %

Percentage Change from Previous Year To Current Year Dec 2011 - Nov 2012 \$471.50

Previous Year: Dec 2010 - Nov 2011 \$307.64

#### Solid Waste Utility Use







#### Travel and Tourism Utility Use







#### Utilities/Cane Creek Sewer Utility Use