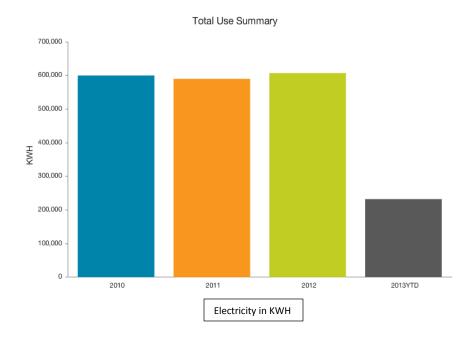

ily Average Cost



Dec 2011 - Nov 2012 \$42.95 Previous Year:

Dec 2010 - Nov 2011 \$43.62

#### Board of Elections Utility Use







# Daily Average Cost



7.5 %

Current Year: Dec 2011 - Nov 2012 \$17.36

Previous Year: Dec 2010 - Nov 2011 \$16.14

#### Central Services Utility Use







# Daily Average Cost



Dec 2011 - Nov 2012 \$23.74 Previous Year:

Dec 2010 - Nov 2011 \$23.81

#### Cooperative Extension Utility Use





# Daily Average Cost



Dec 2011 - Nov 2012 \$20.28 Previous Year:

Dec 2010 - Nov 2011 \$21.51

#### Court Services Utility Use







# Daily Average Cost



Current Year:
Dec 2011 - Nov 2012
\$44.44

Previous Year:
Dec 2010 - Nov 2011
\$7.80

#### **Emergency Services Utility Use**







## Daily Average Cost



13.7 %

#### Historic Courthouse Utility Use











Dec 2011 - Nov 2012 \$129.95 Previous Year:

Dec 2010 - Nov 2011 \$148.18

#### **Human Services Utility Use**







# Daily Average Cost



Current Year: Dec 2011 - Nov 2012 \$364.81

Previous Year: Dec 2010 - Nov 2011 \$318.83

#### King Street Utility Use









#### Parks and Recreation Utility Use





# Daily Average Cost



Dec 2011 - Nov 2012 \$200.64 Previous Year: Dec 2010 - Nov 2011 \$193.11

#### Sheriff Utility Use







## Daily Average Cost

Previous Year To Current Year 53.2 %

Percentage Change from Previous Year To Current Year Dec 2011 - Nov 2012 \$471.50

Previous Year: Dec 2010 - Nov 2011 \$307.64

#### Solid Waste Utility Use







#### Travel and Tourism Utility Use







#### Utilities/Cane Creek Sewer Utility Use