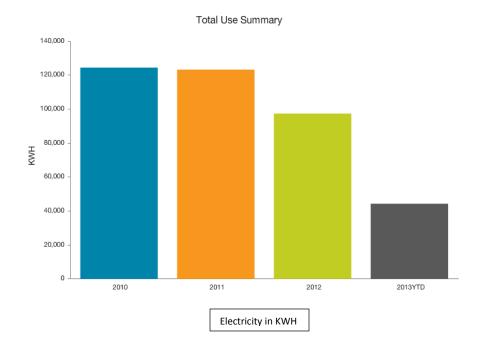

#### **SUMMARY OF REQUEST:**

The attachment provides information to the Board about the County's energy management use in the areas of electricity, natural gas, fuel and water. It compares the first quarter with previous years to show historical trends.