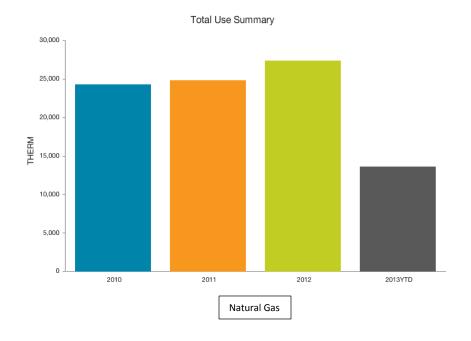

#### **SUMMARY OF REQUEST:**

The attachment provides information to the Board about the County's energy management use in the areas of electricity, natural gas, fuel and water. It compares the first quarter with previous years to show historical trends.

# **Energy and Fuel Reduction Plan Status October through December 2012**

**February 4, 2013** 