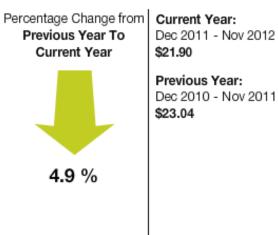

e**







## Daily Average Cost



13.7 %

#### Historic Courthouse Utility Use











Dec 2011 - Nov 2012 \$129.95 Previous Year:

Dec 2010 - Nov 2011 \$148.18

#### **Human Services Utility Use**







# Daily Average Cost



Current Year: Dec 2011 - Nov 2012 \$364.81

Previous Year: Dec 2010 - Nov 2011 \$318.83

#### King Street Utility Use









#### Parks and Recreation Utility Use





# Daily Average Cost



Dec 2011 - Nov 2012 \$200.64 Previous Year: Dec 2010 - Nov 2011 \$193.11

#### Sheriff Utility Use







## Daily Average Cost

Previous Year To Current Year 53.2 %

Percentage Change from Previous Year To Current Year Dec 2011 - Nov 2012 \$471.50

Previous Year: Dec 2010 - Nov 2011 \$307.64

#### Solid Waste Utility Use







#### Travel and Tourism Utility Use







#### Utilities/Cane Creek Sewer Utility Use