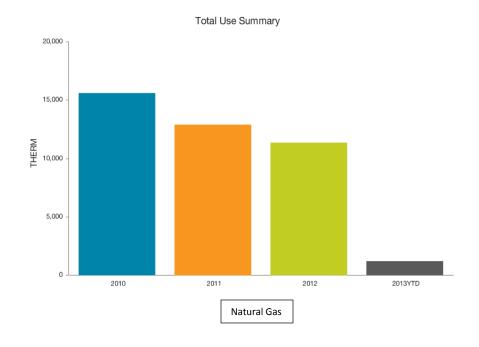

y Average Cost



Dec 2011 - Nov 2012 \$42.95 Previous Year:

Dec 2010 - Nov 2011 \$43.62

#### Board of Elections Utility Use







# Daily Average Cost



7.5 %

Current Year: Dec 2011 - Nov 2012 \$17.36

Previous Year: Dec 2010 - Nov 2011 \$16.14

#### Central Services Utility Use







# Daily Average Cost



Dec 2011 - Nov 2012 \$23.74 Previous Year:

Dec 2010 - Nov 2011 \$23.81

#### Cooperative Extension Utility Use





# Daily Average Cost



Dec 2011 - Nov 2012 \$20.28 Previous Year:

Dec 2010 - Nov 2011 \$21.51

#### Court Services Utility Use







# Daily Average Cost



Current Year:
Dec 2011 - Nov 2012
\$44.44

Previous Year:
Dec 2010 - Nov 2011
\$7.80

#### **Emergency Services Utility Use**







## Daily Average Cost



13.7 %

#### Historic Courthouse Utility Use











Dec 2011 - Nov 2012 \$129.95 Previous Year:

Dec 2010 - Nov 2011 \$148.18

#### **Human Services Utility Use**







# Daily Average Cost



Current Year: Dec 2011 - Nov 2012 \$364.81

Previous Year: Dec 2010 - Nov 2011 \$318.83

#### King Street Utility Use









#### Parks and Recreation Utility Use





# Daily Average Cost



Dec 2011 - Nov 2012 \$200.64 Previous Year: Dec 2010 - Nov 2011 \$193.11

#### Sheriff Utility Use







## Daily Average Cost

Previous Year To Current Year 53.2 %

Percentage Change from Previous Year To Current Year Dec 2011 - Nov 2012 \$471.50

Previous Year: Dec 2010 - Nov 2011 \$307.64

#### Solid Waste Utility Use







#### Travel and Tourism Utility Use







#### Utilities/Cane Creek Sewer Utility Use