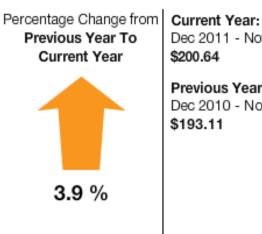

#### Parks and Recreation Utility Use

# Daily Average Cost

Dec 2011 - Nov 2012 \$200.64 Previous Year: Dec 2010 - Nov 2011 \$193.11