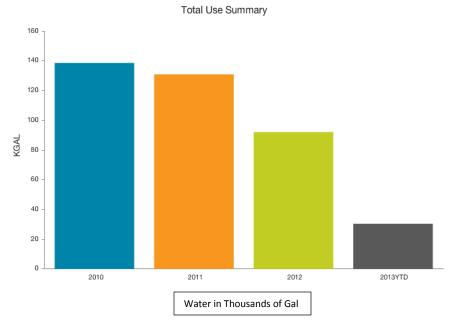

ec 2010 - Nov 2011 \$425.00

#### Animal Services Utility Use







# Daily Average Cost



Dec 2011 - Nov 2012 \$42.95 Previous Year:

Dec 2010 - Nov 2011 \$43.62

#### Board of Elections Utility Use







# Daily Average Cost



7.5 %

Current Year: Dec 2011 - Nov 2012 \$17.36

Previous Year: Dec 2010 - Nov 2011 \$16.14

#### Central Services Utility Use







# Daily Average Cost



Dec 2011 - Nov 2012 \$23.74 Previous Year:

Dec 2010 - Nov 2011 \$23.81

#### Cooperative Extension Utility Use





# Daily Average Cost



Dec 2011 - Nov 2012 \$20.28 Previous Year:

Dec 2010 - Nov 2011 \$21.51

#### Court Services Utility Use







# Daily Average Cost



Current Year:
Dec 2011 - Nov 2012
\$44.44

Previous Year:
Dec 2010 - Nov 2011
\$7.80

#### **Emergency Services Utility Use**







## Daily Average Cost



13.7 %

#### Historic Courthouse Utility Use











Dec 2011 - Nov 2012 \$129.95 Previous Year:

Dec 2010 - Nov 2011 \$148.18

#### **Human Services Utility Use**







# Daily Average Cost



Current Year: Dec 2011 - Nov 2012 \$364.81

Previous Year: Dec 2010 - Nov 2011 \$318.83

#### King Street Utility Use









#### Parks and Recreation Utility Use





# Daily Average Cost



Dec 2011 - Nov 2012 \$200.64 Previous Year: Dec 2010 - Nov 2011 \$193.11

#### Sheriff Utility Use







## Daily Average Cost

Previous Year To Current Year 53.2 %

Percentage Change from Previous Year To Current Year Dec 2011 - Nov 2012 \$471.50

Previous Year: Dec 2010 - Nov 2011 \$307.64

#### Solid Waste Utility Use







#### Travel and Tourism Utility Use







#### Ut