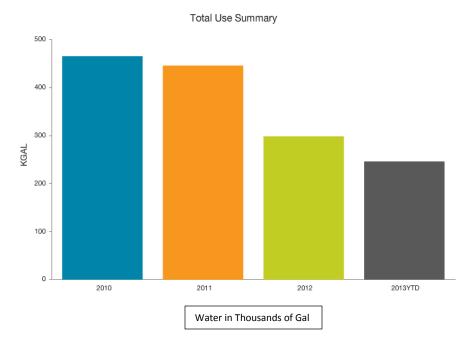

#### **SUMMARY OF REQUEST:**

The attachment provides information to the Board about the County's energy management use in the areas of electricity, natural gas, fuel and water. It compares the first quarter with previous years to show historical trends.

# **Energy and Fuel Reduction Plan Status October through December 2012**

**February 4, 2013** 