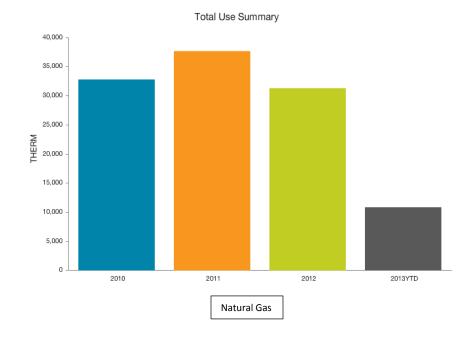

#### **SUMMARY OF REQUEST:**

The attachment provides information to the Board about the County's energy management use in the areas of electricity, natural gas, fuel and water. It compares the first quarter with previous years to show historical trends.