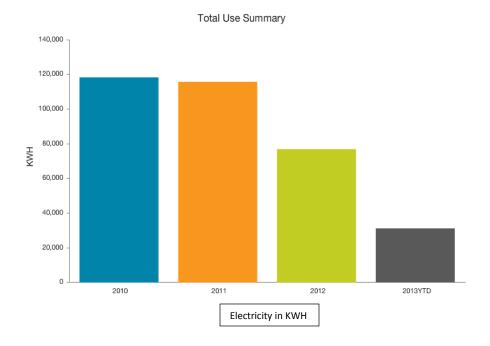

#### Parks and Recreation Utility Use

# Daily Average Cost

Dec 2011 - Nov 2012 \$200.64 Previous Year: Dec 2010 - Nov 2011 \$193.11