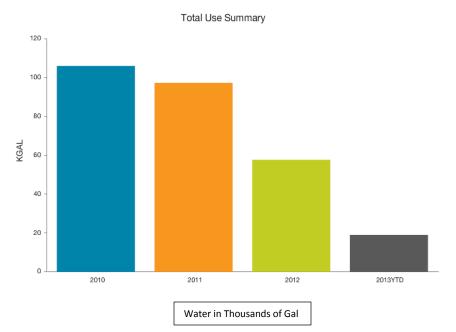

Utility Use







# Daily Average Cost



Dec 2011 - Nov 2012 \$23.74 Previous Year:

Dec 2010 - Nov 2011 \$23.81

#### Cooperative Extension Utility Use





# Daily Average Cost



Dec 2011 - Nov 2012 \$20.28 Previous Year:

Dec 2010 - Nov 2011 \$21.51

#### Court Services Utility Use







# Daily Average Cost



Current Year:
Dec 2011 - Nov 2012
\$44.44

Previous Year:
Dec 2010 - Nov 2011
\$7.80

#### **Emergency Services Utility Use**







## Daily Average Cost



13.7 %

#### Historic Courthouse Utility Use











Dec 2011 - Nov 2012 \$129.95 Previous Year:

Dec 2010 - Nov 2011 \$148.18

#### **Human Services Utility Use**







# Daily Average Cost



Current Year: Dec 2011 - Nov 2012 \$364.81

Previous Year: Dec 2010 - Nov 2011 \$318.83

#### King Street Utility Use









#### Parks and Recreation Utility Use





# Daily Average Cost



Dec 2011 - Nov 2012 \$200.64 Previous Year: Dec 2010 - Nov 2011 \$193.11

#### Sheriff Utility Use







## Daily Average Cost

Previous Year To Current Year 53.2 %

Percentage Change from Previous Year To Current Year Dec 2011 - Nov 2012 \$471.50

Previous Year: Dec 2010 - Nov 2011 \$307.64

#### Solid Waste Utility Use







#### Travel and Tourism Utility Use







#### Utilities/Cane Creek Sewer Utility Use