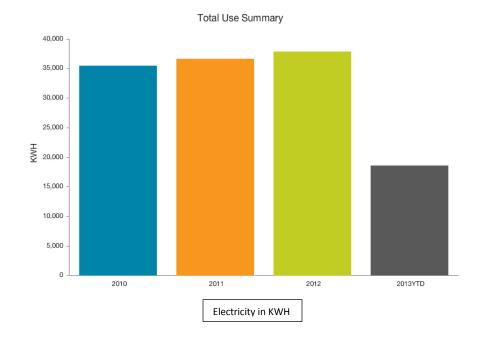

rgy Management Data

#### **SUMMARY OF REQUEST:**

The attachment provides information to the Board about the County's energy management use in the areas of electricity, natural gas, fuel and water. It compares the first quarter with previous years to show historical trends.

#### **BOARD ACTION REQUESTED:**

No Board action is requested. This item is for informational purposes only.

**Suggested Motion:** 

No motion suggested.

# **Energy and Fuel Reduction Plan Status October through December 2012**

**February 4, 2013** 

#### 1995 Courthouse Utility Use









2.8 %

Previous Year: Dec 2010 - Nov 2011 \$425.00

#### Animal Services Utility Use







# Daily Average Cost



Dec 2011 - Nov 2012 \$42.95 Previous Year:

Dec 2010 - Nov 2011 \$43.62

#### Board of Elections Utility Use







# Daily Average Cost



7.5 %

Current Year: Dec 2011 - Nov 2012 \$17.36

Previous Year: Dec 2010 - Nov 2011 \$16.14

#### Central Services Utility Use







# Daily Average Cost



Dec 2011 - Nov 2012 \$23.74 Previous Year:

Dec 2010 - Nov 2011 \$23.81

#### Cooperative Extension Utility Use





# Daily Average Cost



Dec 2011 - Nov 2012 \$20.28 Previous Year:

Dec 2010 - Nov 2011 \$21.51

#### Court Services Utility Use







# Daily Average Cost



Current Year:
Dec 2011 - Nov 2012
\$44.44

Previous Year:
Dec 2010 - Nov 2011
\$7.80

#### **Emergency Services Utility Use**







## Daily Average Cost



13.7 %

#### Historic Courthouse Utility Use











Dec 2011 - Nov 2012 \$129.95 Previous Year:

Dec 2010 - Nov 2011 \$148.18

#### **Human Services Utility Use**







#