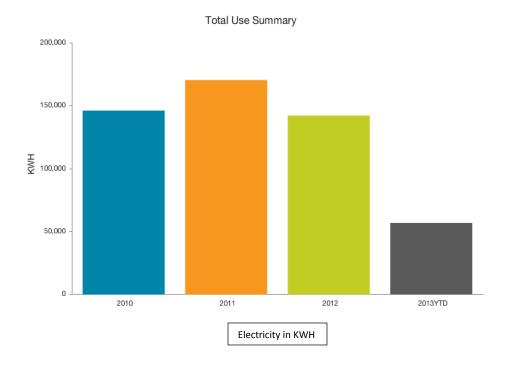

# Historic Courthouse Utility Use











Dec 2011 - Nov 2012 \$129.95 Previous Year:

Dec 2010 - Nov 2011 \$148.18

#### **Human Services Utility Use**







# Daily Average Cost



Current Year: Dec 2011 - Nov 2012 \$364.81

Previous Year: Dec 2010 - Nov 2011 \$318.83

#### King Street Utility Use









#### Parks and Recreation Utility Use





# Daily Average Cost



Dec 2011 - Nov 2012 \$200.64 Previous Year: Dec 2010 - Nov 2011 \$193.11

#### Sheriff Utility Use







## Daily Average Cost

Previous Year To Current Year 53.2 %

Percentage Change from Previous Year To Current Year Dec 2011 - Nov 2012 \$471.50

Previous Year: Dec 2010 - Nov 2011 \$307.64

#### Solid Waste Utility Use







#### Travel and Tourism Utility Use







#### Utilities/Cane Creek Sewer Utility Use