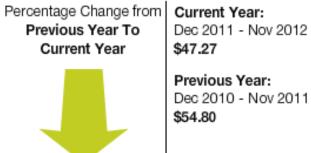

# Daily Average Cost

Dec 2011 - Nov 2012 \$23.74 Previous Year:

Dec 2010 - Nov 2011 \$23.81