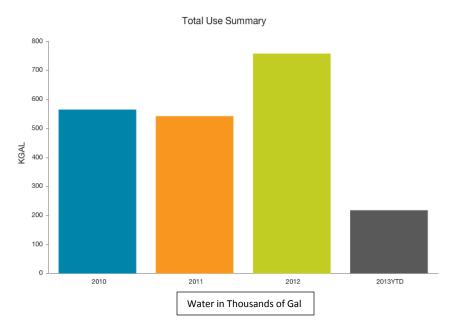

\$7.80

#### **Emergency Services Utility Use**







## Daily Average Cost



13.7 %

#### Historic Courthouse Utility Use











Dec 2011 - Nov 2012 \$129.95 Previous Year:

Dec 2010 - Nov 2011 \$148.18

#### **Human Services Utility Use**







# Daily Average Cost



Current Year: Dec 2011 - Nov 2012 \$364.81

Previous Year: Dec 2010 - Nov 2011 \$318.83

#### King Street Utility Use









#### Parks and Recreation Utility Use





# Daily Average Cost



Dec 2011 - Nov 2012 \$200.64 Previous Year: Dec 2010 - Nov 2011 \$193.11

#### Sheriff Utility Use







## Daily Average Cost

Previous Year To Current Year 53.2 %

Percentage Change from Previous Year To Current Year Dec 2011 - Nov 2012 \$471.50

Previous Year: Dec 2010 - Nov 2011 \$307.64

#### Solid Waste Utility Use







#### Travel and Tourism Utility Use







#### Utilities/Cane Creek Sewer Utility Use