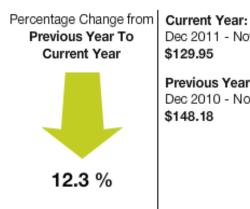

#### Historic Courthouse Utility Use

Dec 2011 - Nov 2012 \$129.95 Previous Year:

Dec 2010 - Nov 2011 \$148.18