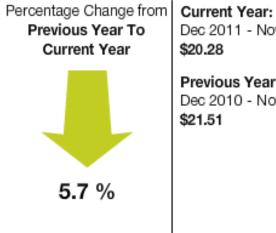

#### Cooperative Extension Utility Use

# Daily Average Cost

Dec 2011 - Nov 2012 \$20.28 Previous Year:

Dec 2010 - Nov 2011 \$21.51