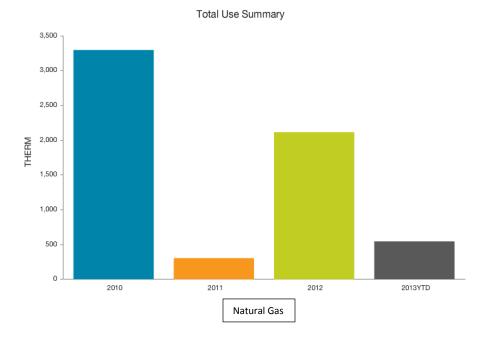

#### **SUMMARY OF REQUEST:**

The attachment provides information to the Board about the County's energy management use in the areas of electricity, natural gas, fuel and water. It compares the first quarter with previous years to show historical trends.