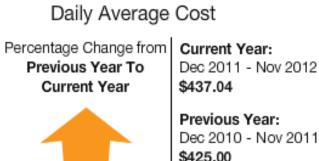

#### 1995 Courthouse Utility Use

2.8 %

Previous Year: Dec 2010 - Nov 2011 \$425.00