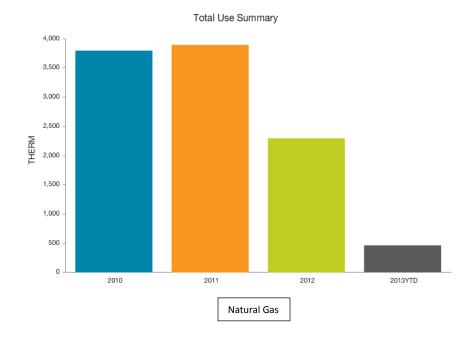

#### Central Services Utility Use

# Daily Average Cost

Dec 2011 - Nov 2012 \$23.74 Previous Year:

Dec 2010 - Nov 2011 \$23.81