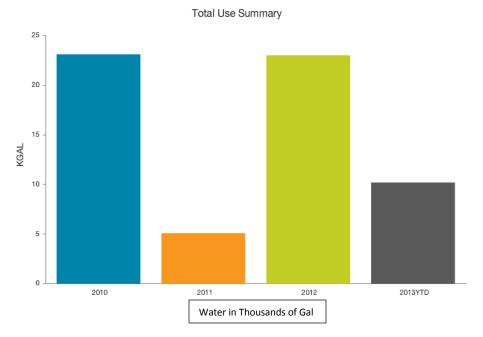

Historic Courthouse Utility Use











Dec 2011 - Nov 2012 \$129.95 Previous Year:

Dec 2010 - Nov 2011 \$148.18

#### **Human Services Utility Use**







# Daily Average Cost



Current Year: Dec 2011 - Nov 2012 \$364.81

Previous Year: Dec 2010 - Nov 2011 \$318.83

#### King Street Utility Use









#### Parks and Recreation Utility Use





# Daily Average Cost



Dec 2011 - Nov 2012 \$200.64 Previous Year: Dec 2010 - Nov 2011 \$193.11

#### Sheriff Utility Use







## Daily Average Cost

Previous Year To Current Year 53.2 %

Percentage Change from Previous Year To Current Year Dec 2011 - Nov 2012 \$471.50

Previous Year: Dec 2010 - Nov 2011 \$307.64

#### Solid Waste Utility Use







#### Travel and Tourism Utility Use







#### Utilities/Cane Creek Sewer Utility Use