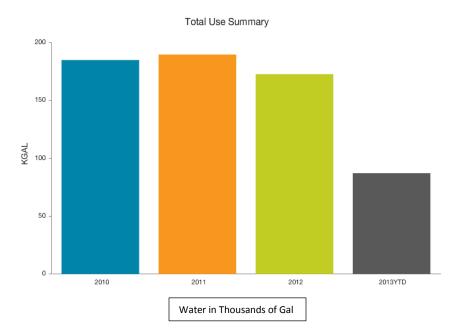

#### **SUMMARY OF REQUEST:**

The attachment provides information to the Board about the County's energy management use in the areas of electricity, natural gas, fuel and water. It compares the first quarter with previous years to show historical trends.