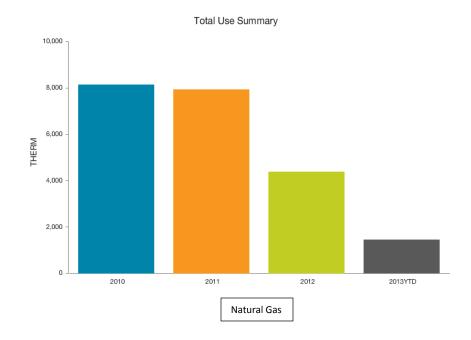

#### **SUMMARY OF REQUEST:**

The attachment provides information to the Board about the County's energy management use in the areas of electricity, natural gas, fuel and water. It compares the first quarter with previous years to show historical trends.

# **Energy and Fuel Reduction Plan Status October through December 2012**

**February 4, 2013** 