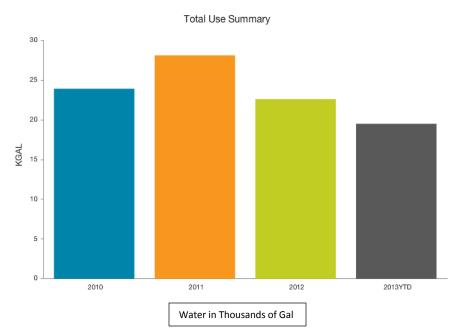

#### Central Services Utility Use

# Daily Average Cost

Dec 2011 - Nov 2012 \$23.74 Previous Year:

Dec 2010 - Nov 2011 \$23.81