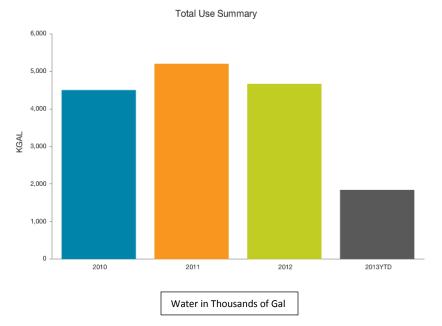

#### **SUMMARY OF REQUEST:**

The attachment provides information to the Board about the County's energy management use in the areas of electricity, natural gas, fuel and water. It compares the first quarter with previous years to show historical trends.