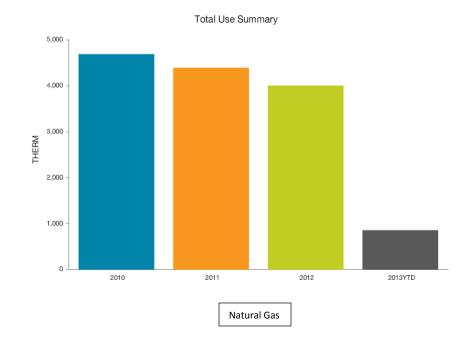

#### **SUMMARY OF REQUEST:**

The attachment provides information to the Board about the County's energy management use in the areas of electricity, natural gas, fuel and water. It compares the first quarter with previous years to show historical trends.