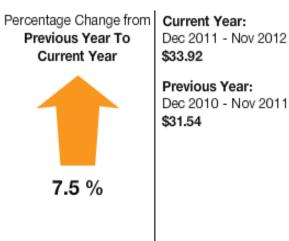

# Daily Average Cost

7.5 %

Current Year: Dec 2011 - Nov 2012 \$17.36

Previous Year: Dec 2010 - Nov 2011 \$16.14