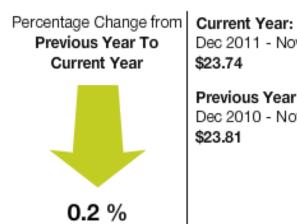

#### Central Services Utility Use

# Daily Average Cost

Dec 2011 - Nov 2012 \$23.74 Previous Year:

Dec 2010 - Nov 2011 \$23.81