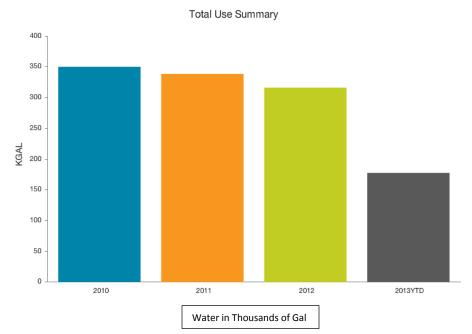

#### **SUMMARY OF REQUEST:**

The attachment provides information to the Board about the County's energy management use in the areas of electricity, natural gas, fuel and water. It compares the first quarter with previous years to show historical trends.