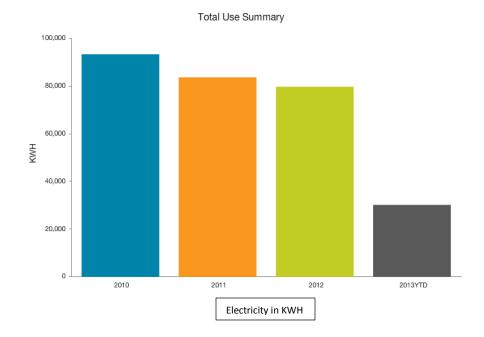

11
\$7.80

#### **Emergency Services Utility Use**







## Daily Average Cost



13.7 %

#### Historic Courthouse Utility Use











Dec 2011 - Nov 2012 \$129.95 Previous Year:

Dec 2010 - Nov 2011 \$148.18

#### **Human Services Utility Use**







# Daily Average Cost



Current Year: Dec 2011 - Nov 2012 \$364.81

Previous Year: Dec 2010 - Nov 2011 \$318.83

#### King Street Utility Use









#### Parks and Recreation Utility Use





# Daily Average Cost



Dec 2011 - Nov 2012 \$200.64 Previous Year: Dec 2010 - Nov 2011 \$193.11

#### Sheriff Utility Use







## Daily Average Cost

Previous Year To Current Year 53.2 %

Percentage Change from Previous Year To Current Year Dec 2011 - Nov 2012 \$471.50

Previous Year: Dec 2010 - Nov 2011 \$307.64

#### Solid Waste Utility Use







#### Travel and Tourism Utility Use







#### Utilities/Cane Creek Sewer Utility Use