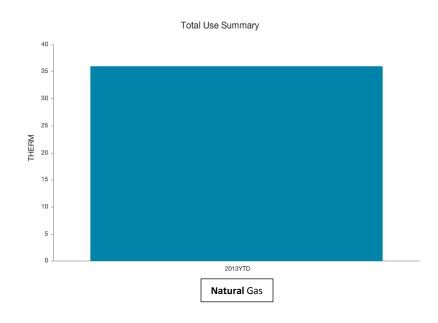

#### **SUMMARY OF REQUEST:**

The attachment provides information to the Board about the County's energy management use in the areas of electricity, natural gas, fuel and water. It compares the first quarter with previous years to show historical trends.