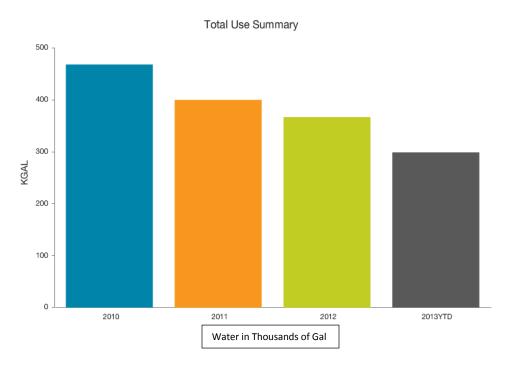

#### Cooperative Extension Utility Use

# Daily Average Cost

Dec 2011 - Nov 2012 \$20.28 Previous Year:

Dec 2010 - Nov 2011 \$21.51