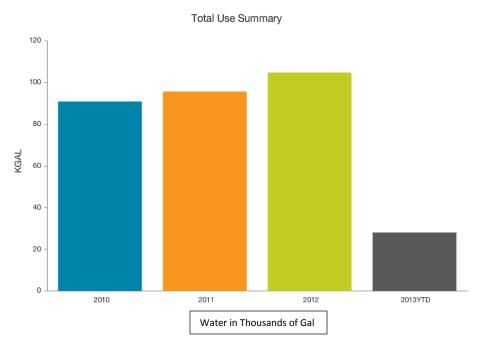

Use**







## Daily Average Cost



13.7 %

#### Historic Courthouse Utility Use











Dec 2011 - Nov 2012 \$129.95 Previous Year:

Dec 2010 - Nov 2011 \$148.18

#### **Human Services Utility Use**







# Daily Average Cost



Current Year: Dec 2011 - Nov 2012 \$364.81

Previous Year: Dec 2010 - Nov 2011 \$318.83

#### King Street Utility Use









#### Parks and Recreation Utility Use





# Daily Average Cost



Dec 2011 - Nov 2012 \$200.64 Previous Year: Dec 2010 - Nov 2011 \$193.11

#### Sheriff Utility Use







## Daily Average Cost

Previous Year To Current Year 53.2 %

Percentage Change from Previous Year To Current Year Dec 2011 - Nov 2012 \$471.50

Previous Year: Dec 2010 - Nov 2011 \$307.64

#### Solid Waste Utility Use







#### Travel and Tourism Utility Use







#### Utilities/Cane Creek Sewer Utility Use