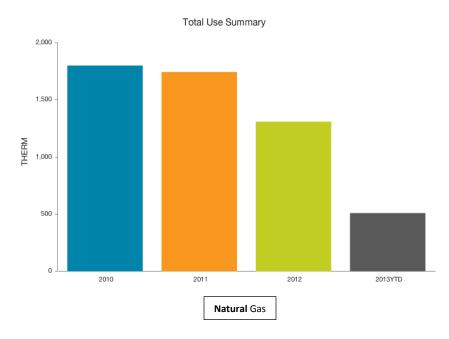

y Management Data

#### **SUMMARY OF REQUEST:**

The attachment provides information to the Board about the County's energy management use in the areas of electricity, natural gas, fuel and water. It compares the first quarter with previous years to show historical trends.

#### **BOARD ACTION REQUESTED:**

No Board action is requested. This item is for informational purposes only.

**Suggested Motion:** 

No motion suggested.

# **Energy and Fuel Reduction Plan Status October through December 2012**

**February 4, 2013** 

#### 1995 Courthouse Utility Use









2.8 %

Previous Year: Dec 2010 - Nov 2011 \$425.00

#### Animal Services Utility Use







# Daily Average Cost



Dec 2011 - Nov 2012 \$42.95 Previous Year:

Dec 2010 - Nov 2011 \$43.62

#### Board of Elections Utility Use







# Daily Average Cost



7.5 %

Current Year: Dec 2011 - Nov 2012 \$17.36

Previous Year: Dec 2010 - Nov 2011 \$16.14

#### Central Services Utility Use







# Daily Average Cost



Dec 2011 - Nov 2012 \$23.74 Previous Year:

Dec 2010 - Nov 2011 \$23.81

#### Cooperative Extension Utility Use





# Daily Average Cost



Dec 2011 - Nov 2012 \$20.28 Previous Year:

Dec 2010 - Nov 2011 \$21.51

#### Court Services Utility Use







# Daily Average Cost



Current Year:
Dec 2011 - Nov 2012
\$44.44

Previous Year:
Dec 2010 - Nov 2011
\$7.80

#### **Emergency Services Utility Use**







## Daily Average Cost



13.7 %

#### Historic Courthouse Utility Use











Dec 2011 - Nov 2012 \$129.95 Previous Year:

Dec 2010 - Nov 2011 \$148.18

#### **Human Services Utility Use**







# Da