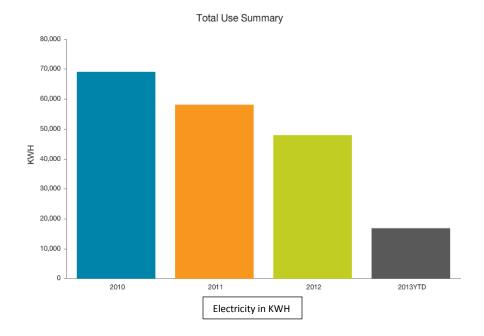

#### Central Services Utility Use

# Daily Average Cost

Dec 2011 - Nov 2012 \$23.74 Previous Year:

Dec 2010 - Nov 2011 \$23.81