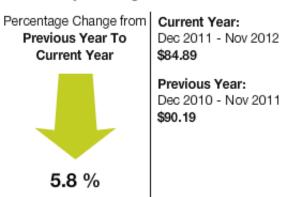

#### Parks and Recreation Utility Use

# Daily Average Cost

Dec 2011 - Nov 2012 \$200.64 Previous Year: Dec 2010 - Nov 2011 \$193.11