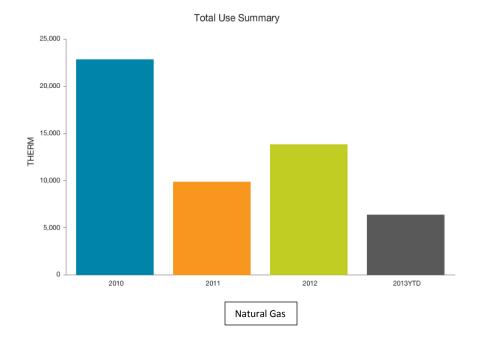

#### **SUMMARY OF REQUEST:**

The attachment provides information to the Board about the County's energy management use in the areas of electricity, natural gas, fuel and water. It compares the first quarter with previous years to show historical trends.