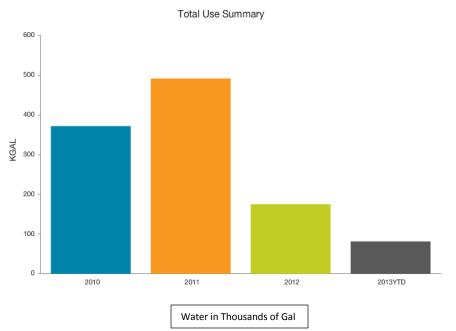

ec 2011 - Nov 2012 \$23.74 Previous Year:

Dec 2010 - Nov 2011 \$23.81

#### Cooperative Extension Utility Use





# Daily Average Cost



Dec 2011 - Nov 2012 \$20.28 Previous Year:

Dec 2010 - Nov 2011 \$21.51

#### Court Services Utility Use







# Daily Average Cost



Current Year:
Dec 2011 - Nov 2012
\$44.44

Previous Year:
Dec 2010 - Nov 2011
\$7.80

#### **Emergency Services Utility Use**







## Daily Average Cost



13.7 %

#### Historic Courthouse Utility Use











Dec 2011 - Nov 2012 \$129.95 Previous Year:

Dec 2010 - Nov 2011 \$148.18

#### **Human Services Utility Use**







# Daily Average Cost



Current Year: Dec 2011 - Nov 2012 \$364.81

Previous Year: Dec 2010 - Nov 2011 \$318.83

#### King Street Utility Use









#### Parks and Recreation Utility Use





# Daily Average Cost



Dec 2011 - Nov 2012 \$200.64 Previous Year: Dec 2010 - Nov 2011 \$193.11

#### Sheriff Utility Use







## Daily Average Cost

Previous Year To Current Year 53.2 %

Percentage Change from Previous Year To Current Year Dec 2011 - Nov 2012 \$471.50

Previous Year: Dec 2010 - Nov 2011 \$307.64

#### Solid Waste Utility Use







#### Travel and Tourism Utility Use







#### Utilities/Cane Creek Sewer Utility Use