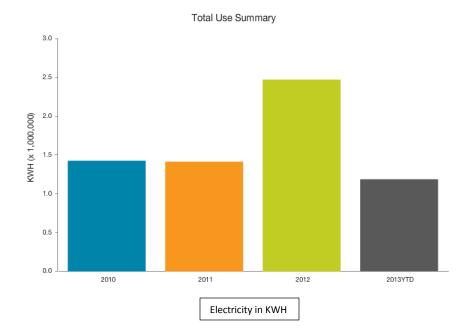

#### **SUMMARY OF REQUEST:**

The attachment provides information to the Board about the County's energy management use in the areas of electricity, natural gas, fuel and water. It compares the first quarter with previous years to show historical trends.