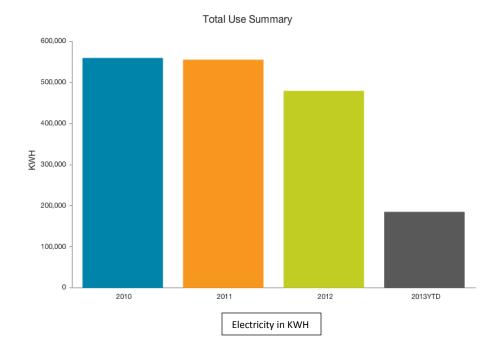

Dec 2011 - Nov 2012 \$23.74 Previous Year:

Dec 2010 - Nov 2011 \$23.81

#### Cooperative Extension Utility Use





# Daily Average Cost



Dec 2011 - Nov 2012 \$20.28 Previous Year:

Dec 2010 - Nov 2011 \$21.51

#### Court Services Utility Use







# Daily Average Cost



Current Year:
Dec 2011 - Nov 2012
\$44.44

Previous Year:
Dec 2010 - Nov 2011
\$7.80

#### **Emergency Services Utility Use**







## Daily Average Cost



13.7 %

#### Historic Courthouse Utility Use











Dec 2011 - Nov 2012 \$129.95 Previous Year:

Dec 2010 - Nov 2011 \$148.18

#### **Human Services Utility Use**







# Daily Average Cost



Current Year: Dec 2011 - Nov 2012 \$364.81

Previous Year: Dec 2010 - Nov 2011 \$318.83

#### King Street Utility Use









#### Parks and Recreation Utility Use





# Daily Average Cost



Dec 2011 - Nov 2012 \$200.64 Previous Year: Dec 2010 - Nov 2011 \$193.11

#### Sheriff Utility Use







## Daily Average Cost

Previous Year To Current Year 53.2 %

Percentage Change from Previous Year To Current Year Dec 2011 - Nov 2012 \$471.50

Previous Year: Dec 2010 - Nov 2011 \$307.64

#### Solid Waste Utility Use







#### Travel and Tourism Utility Use







#### Utilities/Cane Creek Sewer Utility Use