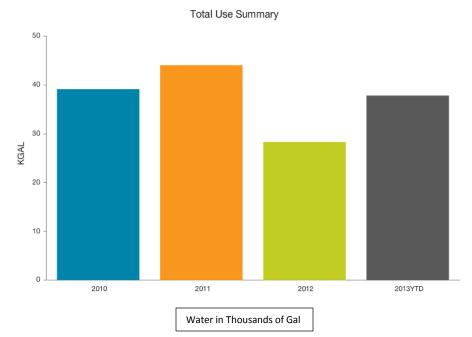

#### **SUMMARY OF REQUEST:**

The attachment provides information to the Board about the County's energy management use in the areas of electricity, natural gas, fuel and water. It compares the first quarter with previous years to show historical trends.

# **Energy and Fuel Reduction Plan Status October through December 2012**

**February 4, 2013** 