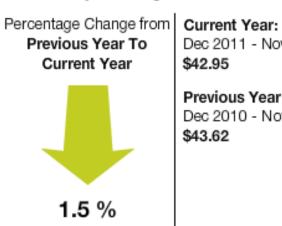

#### Animal Services Utility Use

# Daily Average Cost

Dec 2011 - Nov 2012 \$42.95 Previous Year:

Dec 2010 - Nov 2011 \$43.62