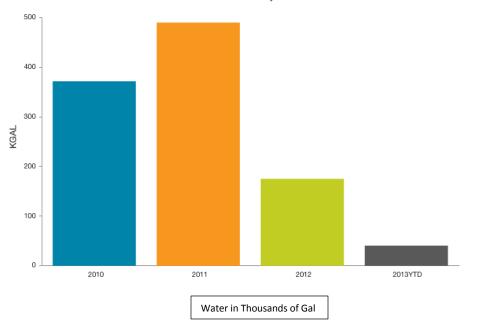

#### **SUMMARY OF REQUEST:**

The attachment provides information to the Board about the County's energy management use in the areas of electricity, natural gas, fuel and water. It compares the first quarter with previous years to show historical trends.