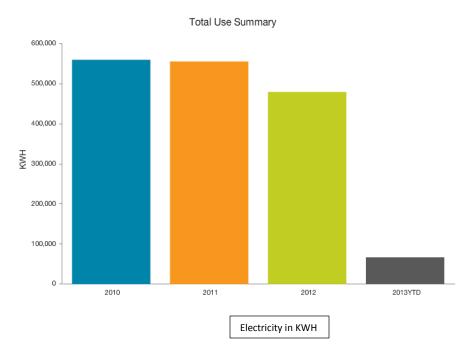

#### **SUMMARY OF REQUEST:**

The attachment provides information to the Board about the County's energy management use in the areas of electricity, natural gas, fuel and water. It compares the first quarter with previous years to show historical trends.