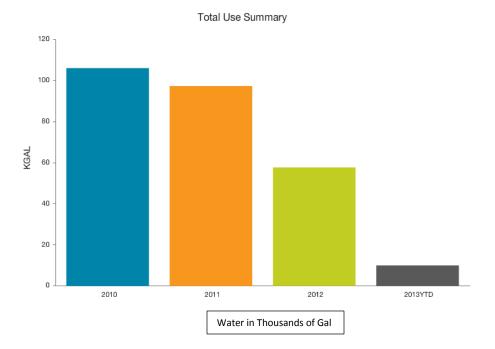

#### **SUMMARY OF REQUEST:**

The attachment provides information to the Board about the County's energy management use in the areas of electricity, natural gas, fuel and water. It compares the first quarter with previous years to show historical trends.