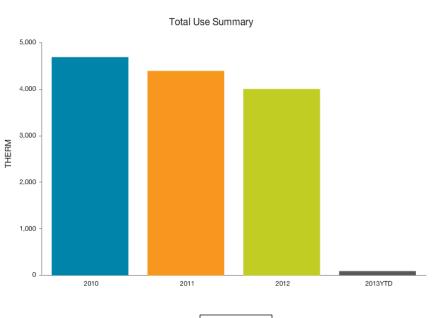

#### Central Services Utility Use

Total Use Summary

......

Electricity in KWH

Total Use Summary

Natural Gas

Total Use Summary

#### **Emergency Services Utility Use**

Natural Gas