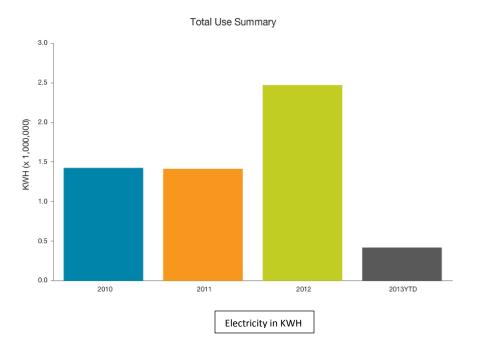

#### **SUMMARY OF REQUEST:**

The attachment provides information to the Board about the County's energy management use in the areas of electricity, natural gas, fuel and water. It compares the first quarter with previous years to show historical trends.