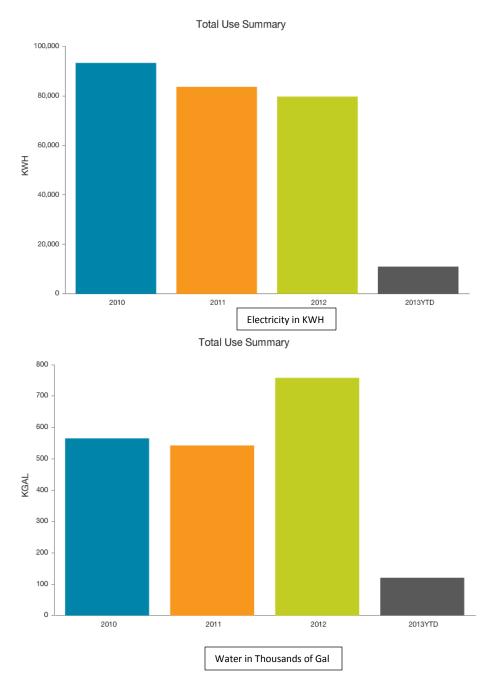

#### Central Services Utility Use

Total Use Summary

......

Electricity in KWH

Total Use Summary

Natural Gas

Total Use Summary