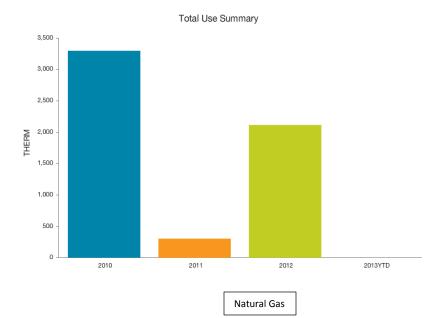

#### Central Services Utility Use

Total Use Summary

......

Electricity in KWH

Total Use Summary

Natural Gas

Total Use Summary