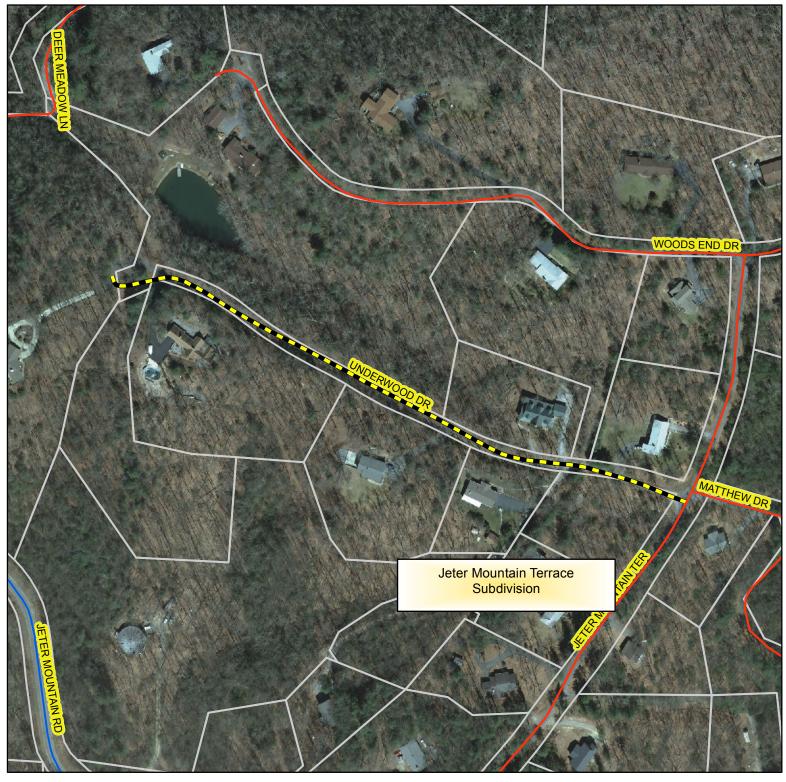

# Underwood Drive State Road Petition

#### Proposed Addition to State Road System

All information or data provided (whether subscribed, purchased or otherwise distributed) is provided as is, without any warranties, including the warranties of merchantability or of fitness for a particular purpose. Henderson County and its employees make no warranties or guarantees, either expressed or implied. Use of the information or data subscribed, purchased or otherwise distributed, whether in hard copy or digital media, shall be at the user's own

### ROADWAY INFORMATION: (Please Print/Type)

| County: Henc                      | lerson F                              | Road Name:                | UNDERU                                       | road 1                | Orive                                        |
|-----------------------------------|---------------------------------------|---------------------------|----------------------------------------------|-----------------------|----------------------------------------------|
|                                   |                                       | (Pi                       | ease list additional stree                   | t names and lengths o | on the back of this form.)                   |
|                                   | -                                     |                           |                                              |                       |                                              |
| Subdivision Nam                   |                                       |                           |                                              |                       |                                              |
| Number of occup                   | ied homes having                      | g street frontage:        | -106                                         | Located (miles        | s):                                          |
| miles N 🗌 S 🛄<br>(Check           |                                       | e intersection of I       |                                              | and Rou               | (SR, NC, US)                                 |
| We, the undersig                  | ned, being prope                      | rty owners and/o          | r developers of                              | Underu                | vood Prive in                                |
|                                   |                                       |                           |                                              | . •                   | above described road.                        |
| 14 ENOI 2103 14                   | County, do herei                      | by request the Dr         |                                              |                       | above described toad.                        |
|                                   | SON                                   |                           |                                              |                       |                                              |
| CONTACT PER                       | .SON. Name and Ad                     | dress of First Petitionei | . (Please Print/Type)                        |                       |                                              |
| Nome                              |                                       | C. + -                    | Dha                                          |                       | (and for 6739                                |
| Name. <u>(5</u> A                 | Ry C                                  | VEIN                      | P/K                                          | one number:           | (818)606-0 1-1                               |
| Street Address:                   | 118 UND                               | ir woop                   | prive                                        |                       | (828) 606-8239                               |
| Mailing Address:                  | Hender                                | SONILLE                   | NC 2                                         | 8739                  |                                              |
| · .                               |                                       | PROPERT                   | OWNERS                                       |                       |                                              |
| Name                              |                                       | <u>Mailing A</u>          | <u>ddress</u>                                |                       | Telephone                                    |
| Hang CSit                         |                                       | 118 Underen               | 1000 DR 14                                   | enderson ti           | <u>k (818)606-82.35</u><br>will(826)692-2166 |
| Fiel Houldand                     | P.L. I.                               | 304 Under                 | wood DJ                                      | Kendorson             | will (829) 692-2166                          |
| blackm                            |                                       | 200 Wood                  |                                              | r                     | 828-692-4659                                 |
| A las                             |                                       | 204 20                    | Loools E                                     | ral Di                | <u> </u>                                     |
| Ch Shoop                          | · · · · · · · · · · · · · · · · · · · | 130 UNDE                  | Twoos Dr                                     |                       | 828-674-9525                                 |
| Lauralt Chapo                     | 1- Sagueroa                           | 108 Under                 | wood Dr.                                     |                       | (828)692-7077                                |
| Carol Peter                       | 2                                     | 00 Under                  | ~                                            |                       | <u>(828)692-0311</u>                         |
| William 14                        | Mins (Ex                              | EC) 155 T                 | TEL Man                                      | MAIN TELLA            | K 87.8-677-1611                              |
| WAYNE + BE                        | Hy Drenton                            | ,                         | ECilooD D                                    |                       | 828 696 216"                                 |
| Form SR-1 (3/2006)<br>Month Clify | Christine Chile                       |                           | Perwood Dr                                   |                       | (803)665-5356                                |
| 1 Upril wood                      | _ AUTOMA MU                           | es in the                 | (1 w u u z k k k k k k k k k k k k k k k k k |                       |                                              |