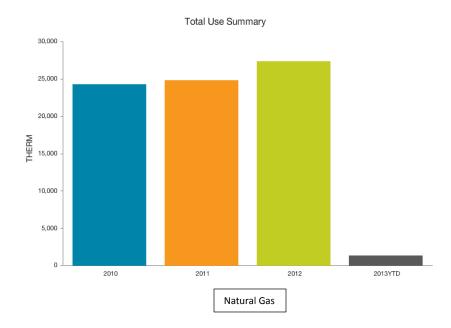

#### **SUMMARY OF REQUEST:**

The attachment provides information to the Board about the County's energy management use in the areas of electricity, natural gas, fuel and water. It compares the first quarter with previous years to show historical trends.