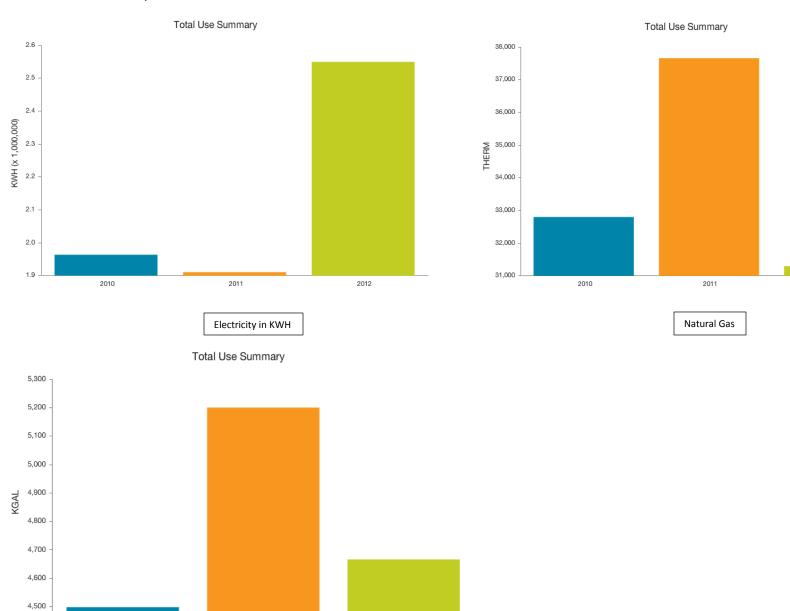

#### REQUEST FOR BOARD ACTION

#### HENDERSON COUNTY BOARD OF COMMISSIONERS

**MEETING DATE:** August 6, 2012

**SUBJECT:** Energy Management Update

PRESENTER: Megan Piner

ATTACHMENTS: Yes,

1. Energy Management Data

#### **SUMMARY OF REQUEST:**

The attachment provides information to the Board about the County's energy management use in the areas of electricity, natural gas, fuel and water. It compares the first quarter with previous years to show historical trends.

#### **BOARD ACTION REQUESTED:**

No Board action is requested. This item is for informational purposes only.

**Suggested Motion:** 

No motion suggested.

# **Energy and Fuel Reduction Plan Status April to June 2012**

August 6, 2012

# 1995 Courthouse Utility Use

4,400



2012

Water in Thousands of Gal

#### Animal Services Utility Use







# Board of Elections Utility Use





Water in Thousands of Gal



# Central Services Utility Use







#### Cooperative Extension Utility Use





#### Court Services Utility Use







# **Emergency Services Utility Use**





Total Use Summary



# Historic Courthouse Utility Use







# **Human Services Utility Use**







# King Street Utility Use







# Parks and Recreation Utility Use



Electricity in KWH

#### Total Use Summary



Water in Thousands of Gal

# Sheriff Utility Use









#### Solid Waste Utility Use





# Travel and Tourism Utility Use





# Utilities/Cane Creek Sewer Utility Use