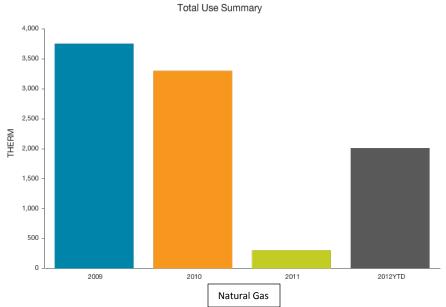

#### **SUMMARY OF REQUEST:**

The attachment provides information to the Board about the County's energy management use in the areas of electricity, natural gas, fuel and water. It compares the first quarter with previous years to show historical trends.