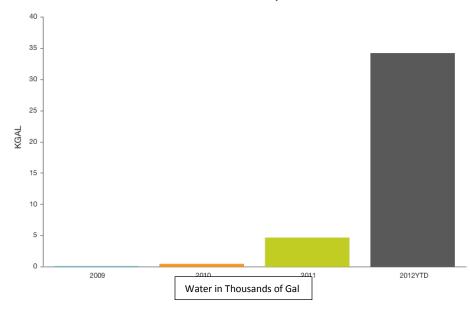

#### **SUMMARY OF REQUEST:**

The attachment provides information to the Board about the County's energy management use in the areas of electricity, natural gas, fuel and water. It compares the first quarter with previous years to show historical trends.