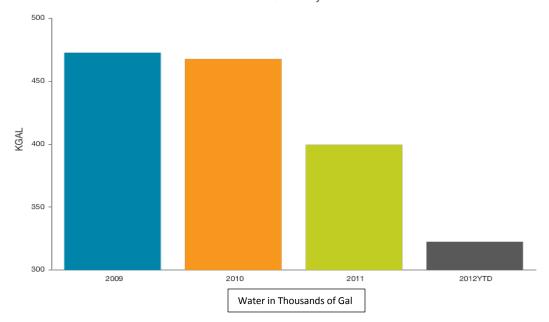

#### **SUMMARY OF REQUEST:**

The attachment provides information to the Board about the County's energy management use in the areas of electricity, natural gas, fuel and water. It compares the first quarter with previous years to show historical trends.