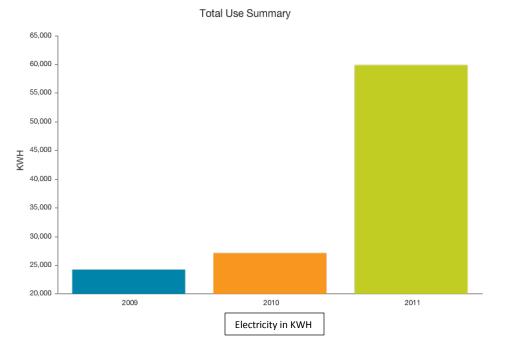

#### **SUMMARY OF REQUEST:**

The attachment provides information to the Board about the County's energy management use in the areas of electricity, natural gas, fuel and water. It compares the first quarter with previous years to show historical trends.