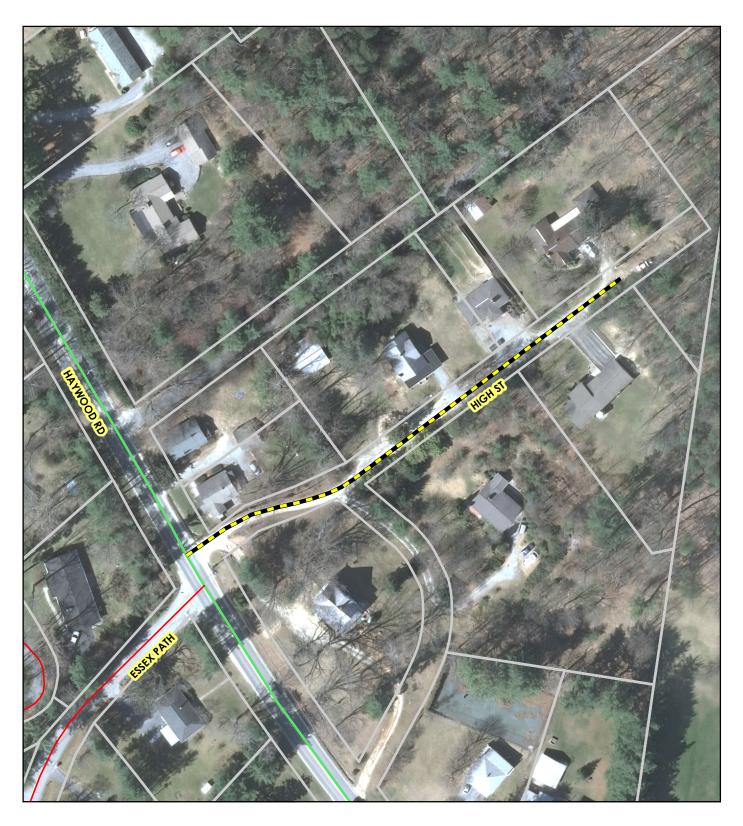

## HENDERSON COUNTY BOARD OF COMMISSIONERS

**MEETING DATE:** March 5, 2012

**SUBJECT:** Petition for addition to State Road system

**PRESENTER:** Anthony Starr, AICP, Planning Director

**ATTACHMENTS:** (1) Map of High Street

## High Street State Road Petition

Proposed Addition to State Road System

All information or data provided (whether subscribed, purchased or otherwise distributed) is provided as is, without any warranties, including the warranties of merchantability or of fitness for a particular purpose. Henderson County and its employees make no warranties or guarantees, either expressed or implied. Use of the information or data subscribed, purchased or or otherwise distributed, whether in hard copy or digital media, shall be at the user's own risk.

Printed by Henderson County
Planning Department
2/9/2012

0 30 60 120 180 Feet 1 inch = 100 feet

| ROADWAY INFORMATION: (Please Print/Type)                                                                                   |
|----------------------------------------------------------------------------------------------------------------------------|
| County: Handerson Road Name: 0000 High Street                                                                              |
| (Please list additional street names and lengths on the back of this form.)                                                |
|                                                                                                                            |
| Subdivision Name:                                                                                                          |
| Number of occupied homes having street frontage: DEMEN Located (miles):                                                    |
| miles N $\square$ S $\square$ E $\square$ W $\square$ of the intersection of Route $\square$ and Route $\square$ $\square$ |
| (Check one) (SR, NC, US) (SR, NC, US)                                                                                      |
| We, the undersigned, being property owners and/or developers of Doctor Goings Sub divisen then devisor                     |
| County, do hereby request the Division of Highways to add the above described road.                                        |
|                                                                                                                            |
| CONTACT PERSON: Name and Address of First Petitioner. (Please Print/Type)                                                  |
| Name: Donice Morrison Phone Number: Dono 699-011                                                                           |
| Street Address: 0000 1509 High Street                                                                                      |
| Mailing Address: 201 Honey Suckle Drive Hender Sonville, nc                                                                |
| Property Owners                                                                                                            |
| Name Mailing Address Telephone                                                                                             |
| Danice Morrison 201 Honey Suckle Dr. Hville 692-2774                                                                       |
| Danice Marrison 77 Honeysuckle Dr. Hills                                                                                   |
| 692-2774                                                                                                                   |
|                                                                                                                            |
|                                                                                                                            |
|                                                                                                                            |
|                                                                                                                            |
|                                                                                                                            |
|                                                                                                                            |
| INSTRUCTIONS FOR COMPLETING PETITION: 1. Complete Information Section                                                      |