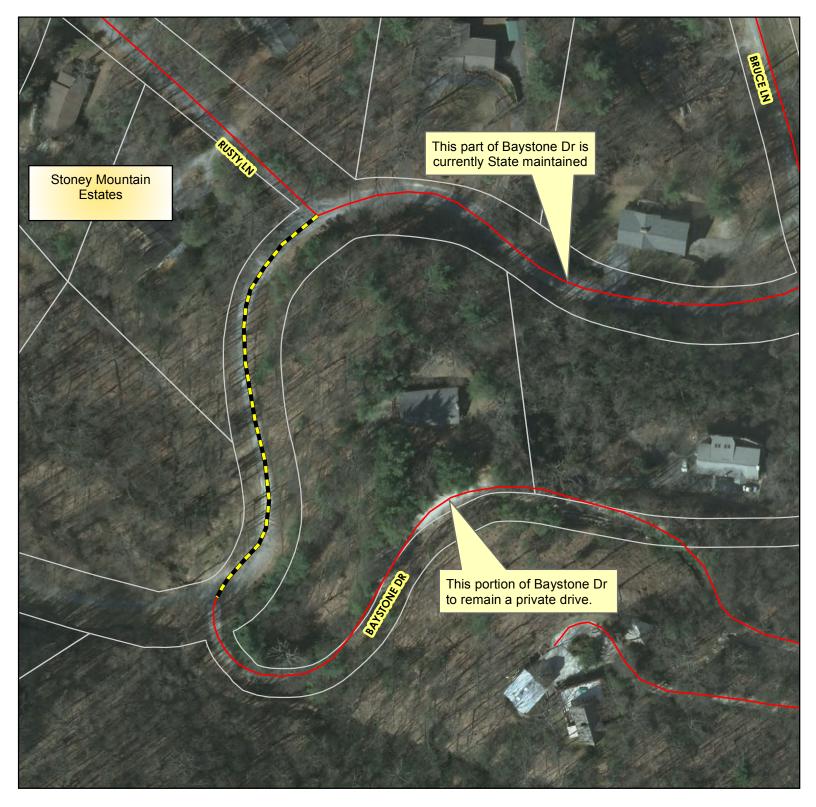

# Deep Woods Dr State Road Petition

## Proposed Addition to State Road System

All information or data provided (whether subscribed, purchased or otherwise distributed) is provided as is, without any warranties, including the warranties of merchantability or of fitness for a particular purpose. Henderson County and its employees make no particular purpose. Henderson County and its employees make no warranties or guarantees, either expressed or implied. Use of the information or data subscribed, purchased or otherwise distributed, whether in hard copy or digital media, shall be at the user's own risk. Printed by Henderson County Planning Department 10/22/2011