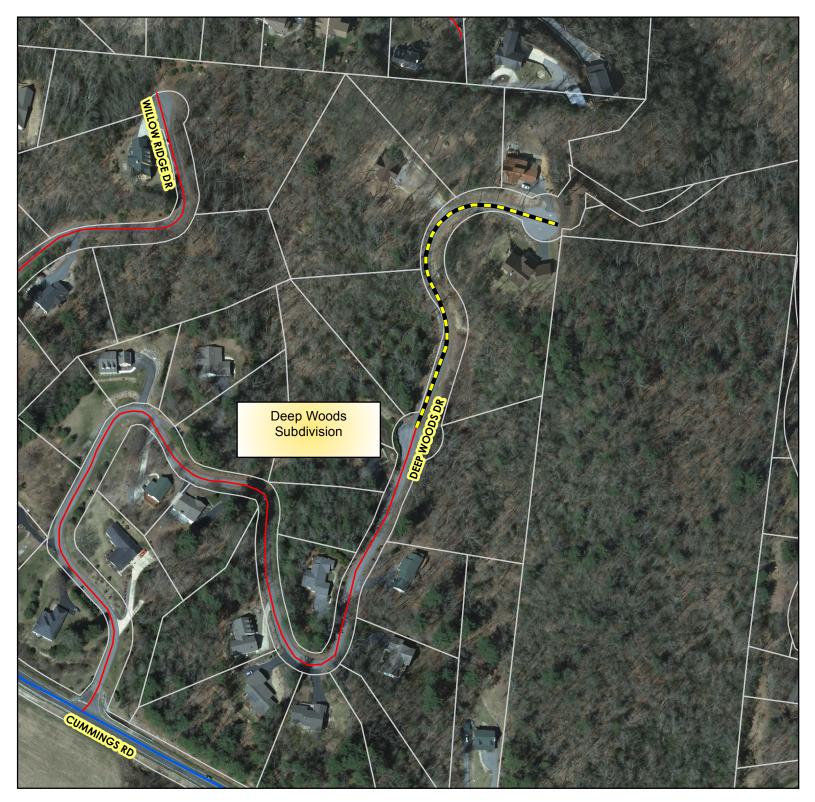

# Deep Woods Dr State Road Petition

## Proposed Addition to State Road System

All information or data provided (whether subscribed, purchased or otherwise distributed) is provided as is, without any warranties, including the warranties of merchantability or of fitness for a particular purpose. Henderson County and its employees make no particular purpose. Henderson County and its employees make no warranties or guarantees, either expressed or implied. Use of the information or data subscribed, purchased or otherwise distributed, whether in hard copy or digital media, shall be at the user's own risk. Printed by Henderson County Planning Department 10/22/2011