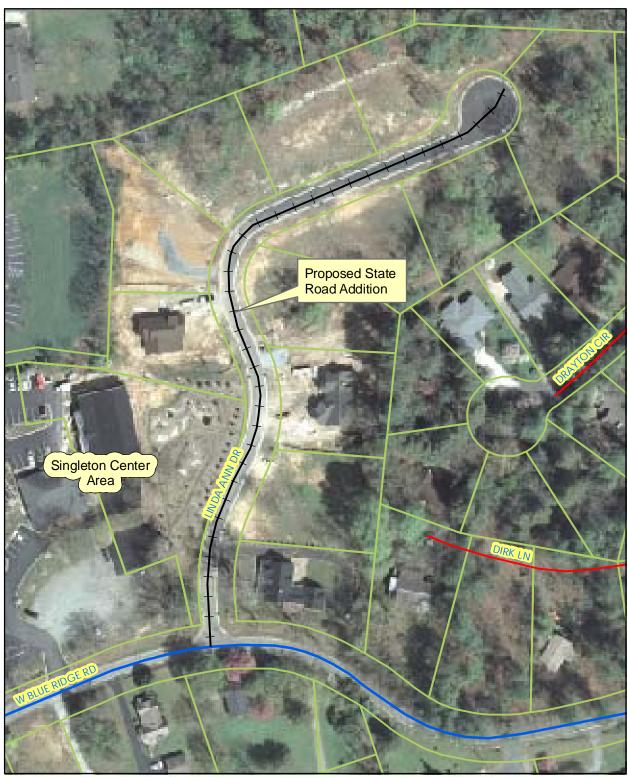

## Linda Ann Drive

Proposed State Road Addition

All information or data provided (whether subscribed, purchased or otherwise distributed) is provided as is, without any warranties, including the warranties of merchantability or of fitness for a particular purpose. Henderson County and its employees make no warranties or guarantees, either express or implied. Use of the information or data subscribed, purchased or otherwise distributed, whether in hard copy or digital media, shall be at the user's own risk

1 inch = 122 feet

Printed by Henderson County Planning Department 8/5/2010