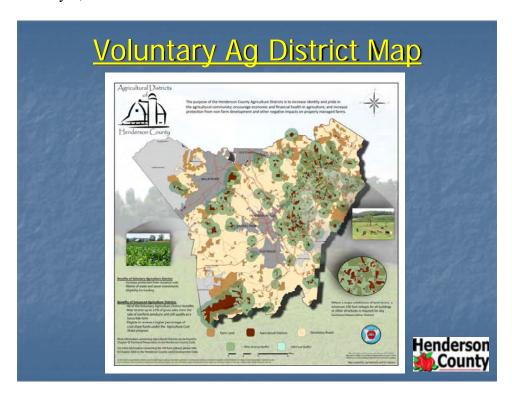

# RECREATION RELATED FUNDING REQUESTS

Chairman Moyer noted that staff recently received several requests from a number of different agencies with respect to funding for recreation related projects. To provide the Board with a comprehensive discussion of all these requests, representatives from Carolina Mountain Land Conservancy, the Edneyville Community and the Henderson County Soccer Association gave a brief presentation regarding their proposals. It was noted that some money was available for recreation related funding but at this time the amount and requirements were unknown. PARFT Grants are usually used for Parks and Recreation related items. With County projects, PARTF Grants require a 50% match from the County.