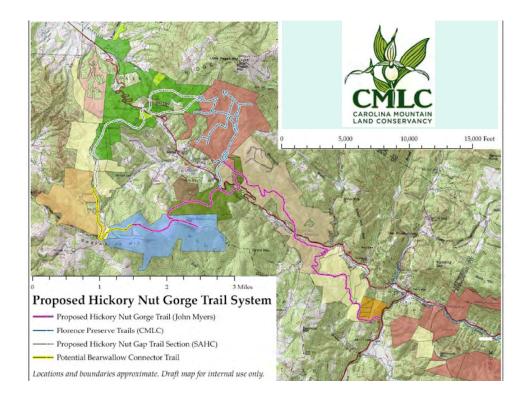

# Carolina Mountain Land Conservancy (CMLC)

Kieran Roe, Executive Director of CMLC provided a power-point presentation highlighting the Upper Hickory Nut Gorge Trail Project. CMLC is a local non-profit organization celebrating their fifteenth year. They have protected about twenty thousand acres in those 15 years working on a completely voluntary basis with landowners in Henderson, Transylvania, and parts of the neighboring counties.

# Proposed Upper HNG Trail Project:

- Significantly extend the existing local trail network
- Provide a more visible and prominent trailhead for public access to County residents and visitors
- Help to permanently conserve one of Henderson County's iconic natural assets – the scenic peak of Bearwallow Mountain.

# Existing Resources: Florence Nature Preserve

- 600-acre Nature Preserve on Little Pisgah Mountain
- Owned by the Carolina Mountain Land Conservancy (CMLC) and open to members of the general public for hiking and recreational enjoyment
- Primary entry presently used is via a private road near Nita's Grocery Store

The Florence Nature Preserve Trail Map

# Existing Resources: Hickory Nut Forest

- A conservation-based residential subdivision south of US-74 in Gerton
- 35 acres of the subdivision are protected by a permanent conservation easement donated to CMLC
- Additional undeveloped acres and a network of trails link from US-74 to the top of Little Bearwallow Mountain.
- Trails not presently accessible to the general public.

# Existing Resources: Bearwallow Mountain

- Elevation 4,232 feet
- Spectacular 360degree views from the summit
- Landowners have permitted public access to the peak.
- Landowners hope to conserve the 470-acre summit in stages, with Phase I completed December 2009