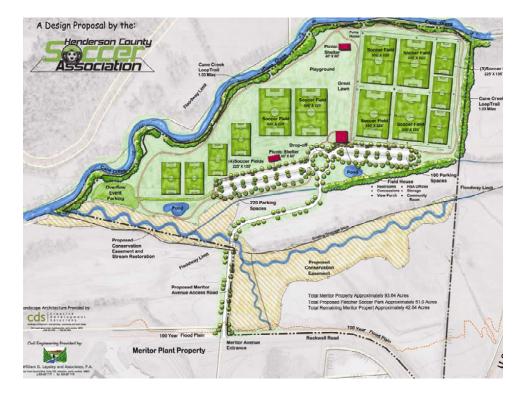

#### **EDNEYVILLE COMMUNITY PARK**

OPINION OF PROBABLE CONSTRUCTION COST MASTER PLAN BASIC LEVEL ESTIMATE JANUARY 04 2010

| ITEM                                                  | QUANTITY | UNIT | COST        | TOTAL PHASE I                                                                                                                                                                                                                                                                                                                                                                                                                                                                                                                                                                                                                                                                                                                                                                                                                                                                                                                                                                                                                                                                                                                                                                                                                                                                                                                                                                                                                                                                                                                                                                                                                                                                                                                                                                                                                                                                                                                                                                                                                                                                                                                  | TOTAL PHASE II         | COMMENTS                                                                                                                                                                                                                                                                                                                                                                                                                                                                                                                                                                                                                                                                                                                                                                                                                                                                                                                                                                                                                                                                                                                                                                                                                                                                                                                                                                                                                                                                                                                                                                                                                                                                                                                                                                                                                                                                                                                                                                                                                                                                                                                       |
|-------------------------------------------------------|----------|------|-------------|--------------------------------------------------------------------------------------------------------------------------------------------------------------------------------------------------------------------------------------------------------------------------------------------------------------------------------------------------------------------------------------------------------------------------------------------------------------------------------------------------------------------------------------------------------------------------------------------------------------------------------------------------------------------------------------------------------------------------------------------------------------------------------------------------------------------------------------------------------------------------------------------------------------------------------------------------------------------------------------------------------------------------------------------------------------------------------------------------------------------------------------------------------------------------------------------------------------------------------------------------------------------------------------------------------------------------------------------------------------------------------------------------------------------------------------------------------------------------------------------------------------------------------------------------------------------------------------------------------------------------------------------------------------------------------------------------------------------------------------------------------------------------------------------------------------------------------------------------------------------------------------------------------------------------------------------------------------------------------------------------------------------------------------------------------------------------------------------------------------------------------|------------------------|--------------------------------------------------------------------------------------------------------------------------------------------------------------------------------------------------------------------------------------------------------------------------------------------------------------------------------------------------------------------------------------------------------------------------------------------------------------------------------------------------------------------------------------------------------------------------------------------------------------------------------------------------------------------------------------------------------------------------------------------------------------------------------------------------------------------------------------------------------------------------------------------------------------------------------------------------------------------------------------------------------------------------------------------------------------------------------------------------------------------------------------------------------------------------------------------------------------------------------------------------------------------------------------------------------------------------------------------------------------------------------------------------------------------------------------------------------------------------------------------------------------------------------------------------------------------------------------------------------------------------------------------------------------------------------------------------------------------------------------------------------------------------------------------------------------------------------------------------------------------------------------------------------------------------------------------------------------------------------------------------------------------------------------------------------------------------------------------------------------------------------|
| General Site                                          |          |      |             | Madiana American State of Stat | TO THE PERSON NAMED IN | 3 Other Control of the Control of th |
| Earthwork                                             |          |      |             |                                                                                                                                                                                                                                                                                                                                                                                                                                                                                                                                                                                                                                                                                                                                                                                                                                                                                                                                                                                                                                                                                                                                                                                                                                                                                                                                                                                                                                                                                                                                                                                                                                                                                                                                                                                                                                                                                                                                                                                                                                                                                                                                |                        |                                                                                                                                                                                                                                                                                                                                                                                                                                                                                                                                                                                                                                                                                                                                                                                                                                                                                                                                                                                                                                                                                                                                                                                                                                                                                                                                                                                                                                                                                                                                                                                                                                                                                                                                                                                                                                                                                                                                                                                                                                                                                                                                |
| Erosion Control                                       | 1        | LS   | \$5,000.00  | \$5,000.00                                                                                                                                                                                                                                                                                                                                                                                                                                                                                                                                                                                                                                                                                                                                                                                                                                                                                                                                                                                                                                                                                                                                                                                                                                                                                                                                                                                                                                                                                                                                                                                                                                                                                                                                                                                                                                                                                                                                                                                                                                                                                                                     |                        | Includes trenching, fencing, backfill, maintenance, removal, trench backfill,                                                                                                                                                                                                                                                                                                                                                                                                                                                                                                                                                                                                                                                                                                                                                                                                                                                                                                                                                                                                                                                                                                                                                                                                                                                                                                                                                                                                                                                                                                                                                                                                                                                                                                                                                                                                                                                                                                                                                                                                                                                  |
| Unclassified Excavation (Cut and Fill)                | 1        | LS   | \$25,000.00 | \$25,000.00                                                                                                                                                                                                                                                                                                                                                                                                                                                                                                                                                                                                                                                                                                                                                                                                                                                                                                                                                                                                                                                                                                                                                                                                                                                                                                                                                                                                                                                                                                                                                                                                                                                                                                                                                                                                                                                                                                                                                                                                                                                                                                                    |                        | The state of the s |
| Strip, stockpile and replace topsoil                  | 1        | LS   | \$5,000.00  | \$5,000.00                                                                                                                                                                                                                                                                                                                                                                                                                                                                                                                                                                                                                                                                                                                                                                                                                                                                                                                                                                                                                                                                                                                                                                                                                                                                                                                                                                                                                                                                                                                                                                                                                                                                                                                                                                                                                                                                                                                                                                                                                                                                                                                     |                        | as required                                                                                                                                                                                                                                                                                                                                                                                                                                                                                                                                                                                                                                                                                                                                                                                                                                                                                                                                                                                                                                                                                                                                                                                                                                                                                                                                                                                                                                                                                                                                                                                                                                                                                                                                                                                                                                                                                                                                                                                                                                                                                                                    |
| Subtotal                                              |          |      |             | \$35,000.00                                                                                                                                                                                                                                                                                                                                                                                                                                                                                                                                                                                                                                                                                                                                                                                                                                                                                                                                                                                                                                                                                                                                                                                                                                                                                                                                                                                                                                                                                                                                                                                                                                                                                                                                                                                                                                                                                                                                                                                                                                                                                                                    |                        |                                                                                                                                                                                                                                                                                                                                                                                                                                                                                                                                                                                                                                                                                                                                                                                                                                                                                                                                                                                                                                                                                                                                                                                                                                                                                                                                                                                                                                                                                                                                                                                                                                                                                                                                                                                                                                                                                                                                                                                                                                                                                                                                |
|                                                       |          |      |             |                                                                                                                                                                                                                                                                                                                                                                                                                                                                                                                                                                                                                                                                                                                                                                                                                                                                                                                                                                                                                                                                                                                                                                                                                                                                                                                                                                                                                                                                                                                                                                                                                                                                                                                                                                                                                                                                                                                                                                                                                                                                                                                                |                        |                                                                                                                                                                                                                                                                                                                                                                                                                                                                                                                                                                                                                                                                                                                                                                                                                                                                                                                                                                                                                                                                                                                                                                                                                                                                                                                                                                                                                                                                                                                                                                                                                                                                                                                                                                                                                                                                                                                                                                                                                                                                                                                                |
| Parking (Lots B, C & D)                               |          |      |             |                                                                                                                                                                                                                                                                                                                                                                                                                                                                                                                                                                                                                                                                                                                                                                                                                                                                                                                                                                                                                                                                                                                                                                                                                                                                                                                                                                                                                                                                                                                                                                                                                                                                                                                                                                                                                                                                                                                                                                                                                                                                                                                                |                        |                                                                                                                                                                                                                                                                                                                                                                                                                                                                                                                                                                                                                                                                                                                                                                                                                                                                                                                                                                                                                                                                                                                                                                                                                                                                                                                                                                                                                                                                                                                                                                                                                                                                                                                                                                                                                                                                                                                                                                                                                                                                                                                                |
| Base stone                                            | 2,910    | SY   | \$8.00      |                                                                                                                                                                                                                                                                                                                                                                                                                                                                                                                                                                                                                                                                                                                                                                                                                                                                                                                                                                                                                                                                                                                                                                                                                                                                                                                                                                                                                                                                                                                                                                                                                                                                                                                                                                                                                                                                                                                                                                                                                                                                                                                                | \$23,280.00            | 6" placed and compacted                                                                                                                                                                                                                                                                                                                                                                                                                                                                                                                                                                                                                                                                                                                                                                                                                                                                                                                                                                                                                                                                                                                                                                                                                                                                                                                                                                                                                                                                                                                                                                                                                                                                                                                                                                                                                                                                                                                                                                                                                                                                                                        |
| Paving (Lots B & C only)                              | 1        | LS   | \$16,800.00 |                                                                                                                                                                                                                                                                                                                                                                                                                                                                                                                                                                                                                                                                                                                                                                                                                                                                                                                                                                                                                                                                                                                                                                                                                                                                                                                                                                                                                                                                                                                                                                                                                                                                                                                                                                                                                                                                                                                                                                                                                                                                                                                                |                        | 2" asphalt; 16,100SF                                                                                                                                                                                                                                                                                                                                                                                                                                                                                                                                                                                                                                                                                                                                                                                                                                                                                                                                                                                                                                                                                                                                                                                                                                                                                                                                                                                                                                                                                                                                                                                                                                                                                                                                                                                                                                                                                                                                                                                                                                                                                                           |
| Striping, Signage (Lots B & C only)                   | 1        | LS   | \$1,000.00  |                                                                                                                                                                                                                                                                                                                                                                                                                                                                                                                                                                                                                                                                                                                                                                                                                                                                                                                                                                                                                                                                                                                                                                                                                                                                                                                                                                                                                                                                                                                                                                                                                                                                                                                                                                                                                                                                                                                                                                                                                                                                                                                                | \$1,000.00             |                                                                                                                                                                                                                                                                                                                                                                                                                                                                                                                                                                                                                                                                                                                                                                                                                                                                                                                                                                                                                                                                                                                                                                                                                                                                                                                                                                                                                                                                                                                                                                                                                                                                                                                                                                                                                                                                                                                                                                                                                                                                                                                                |
| Subtotal                                              |          |      |             |                                                                                                                                                                                                                                                                                                                                                                                                                                                                                                                                                                                                                                                                                                                                                                                                                                                                                                                                                                                                                                                                                                                                                                                                                                                                                                                                                                                                                                                                                                                                                                                                                                                                                                                                                                                                                                                                                                                                                                                                                                                                                                                                | \$41,080.00            |                                                                                                                                                                                                                                                                                                                                                                                                                                                                                                                                                                                                                                                                                                                                                                                                                                                                                                                                                                                                                                                                                                                                                                                                                                                                                                                                                                                                                                                                                                                                                                                                                                                                                                                                                                                                                                                                                                                                                                                                                                                                                                                                |
|                                                       |          |      |             |                                                                                                                                                                                                                                                                                                                                                                                                                                                                                                                                                                                                                                                                                                                                                                                                                                                                                                                                                                                                                                                                                                                                                                                                                                                                                                                                                                                                                                                                                                                                                                                                                                                                                                                                                                                                                                                                                                                                                                                                                                                                                                                                |                        |                                                                                                                                                                                                                                                                                                                                                                                                                                                                                                                                                                                                                                                                                                                                                                                                                                                                                                                                                                                                                                                                                                                                                                                                                                                                                                                                                                                                                                                                                                                                                                                                                                                                                                                                                                                                                                                                                                                                                                                                                                                                                                                                |
| Storm Drainage                                        |          |      |             |                                                                                                                                                                                                                                                                                                                                                                                                                                                                                                                                                                                                                                                                                                                                                                                                                                                                                                                                                                                                                                                                                                                                                                                                                                                                                                                                                                                                                                                                                                                                                                                                                                                                                                                                                                                                                                                                                                                                                                                                                                                                                                                                |                        |                                                                                                                                                                                                                                                                                                                                                                                                                                                                                                                                                                                                                                                                                                                                                                                                                                                                                                                                                                                                                                                                                                                                                                                                                                                                                                                                                                                                                                                                                                                                                                                                                                                                                                                                                                                                                                                                                                                                                                                                                                                                                                                                |
| Grass swales-grading and sodding                      | 1        | LS   | \$10,000.00 | \$10,000.00                                                                                                                                                                                                                                                                                                                                                                                                                                                                                                                                                                                                                                                                                                                                                                                                                                                                                                                                                                                                                                                                                                                                                                                                                                                                                                                                                                                                                                                                                                                                                                                                                                                                                                                                                                                                                                                                                                                                                                                                                                                                                                                    |                        | 8' width                                                                                                                                                                                                                                                                                                                                                                                                                                                                                                                                                                                                                                                                                                                                                                                                                                                                                                                                                                                                                                                                                                                                                                                                                                                                                                                                                                                                                                                                                                                                                                                                                                                                                                                                                                                                                                                                                                                                                                                                                                                                                                                       |
| 18" HDPE                                              | 120      | LF   | \$35.00     | \$4,200.00                                                                                                                                                                                                                                                                                                                                                                                                                                                                                                                                                                                                                                                                                                                                                                                                                                                                                                                                                                                                                                                                                                                                                                                                                                                                                                                                                                                                                                                                                                                                                                                                                                                                                                                                                                                                                                                                                                                                                                                                                                                                                                                     |                        |                                                                                                                                                                                                                                                                                                                                                                                                                                                                                                                                                                                                                                                                                                                                                                                                                                                                                                                                                                                                                                                                                                                                                                                                                                                                                                                                                                                                                                                                                                                                                                                                                                                                                                                                                                                                                                                                                                                                                                                                                                                                                                                                |
| 24" HDPE                                              | 50       | LF   | \$40.00     | \$2,000.00                                                                                                                                                                                                                                                                                                                                                                                                                                                                                                                                                                                                                                                                                                                                                                                                                                                                                                                                                                                                                                                                                                                                                                                                                                                                                                                                                                                                                                                                                                                                                                                                                                                                                                                                                                                                                                                                                                                                                                                                                                                                                                                     |                        |                                                                                                                                                                                                                                                                                                                                                                                                                                                                                                                                                                                                                                                                                                                                                                                                                                                                                                                                                                                                                                                                                                                                                                                                                                                                                                                                                                                                                                                                                                                                                                                                                                                                                                                                                                                                                                                                                                                                                                                                                                                                                                                                |
| Subtotal                                              |          |      |             | \$16,200.00                                                                                                                                                                                                                                                                                                                                                                                                                                                                                                                                                                                                                                                                                                                                                                                                                                                                                                                                                                                                                                                                                                                                                                                                                                                                                                                                                                                                                                                                                                                                                                                                                                                                                                                                                                                                                                                                                                                                                                                                                                                                                                                    |                        |                                                                                                                                                                                                                                                                                                                                                                                                                                                                                                                                                                                                                                                                                                                                                                                                                                                                                                                                                                                                                                                                                                                                                                                                                                                                                                                                                                                                                                                                                                                                                                                                                                                                                                                                                                                                                                                                                                                                                                                                                                                                                                                                |
|                                                       |          |      |             |                                                                                                                                                                                                                                                                                                                                                                                                                                                                                                                                                                                                                                                                                                                                                                                                                                                                                                                                                                                                                                                                                                                                                                                                                                                                                                                                                                                                                                                                                                                                                                                                                                                                                                                                                                                                                                                                                                                                                                                                                                                                                                                                |                        |                                                                                                                                                                                                                                                                                                                                                                                                                                                                                                                                                                                                                                                                                                                                                                                                                                                                                                                                                                                                                                                                                                                                                                                                                                                                                                                                                                                                                                                                                                                                                                                                                                                                                                                                                                                                                                                                                                                                                                                                                                                                                                                                |
| Ballfield                                             |          |      |             |                                                                                                                                                                                                                                                                                                                                                                                                                                                                                                                                                                                                                                                                                                                                                                                                                                                                                                                                                                                                                                                                                                                                                                                                                                                                                                                                                                                                                                                                                                                                                                                                                                                                                                                                                                                                                                                                                                                                                                                                                                                                                                                                |                        |                                                                                                                                                                                                                                                                                                                                                                                                                                                                                                                                                                                                                                                                                                                                                                                                                                                                                                                                                                                                                                                                                                                                                                                                                                                                                                                                                                                                                                                                                                                                                                                                                                                                                                                                                                                                                                                                                                                                                                                                                                                                                                                                |
| 200' Field Construction                               | 1        | LS   | \$12,000.00 | \$12,000.00                                                                                                                                                                                                                                                                                                                                                                                                                                                                                                                                                                                                                                                                                                                                                                                                                                                                                                                                                                                                                                                                                                                                                                                                                                                                                                                                                                                                                                                                                                                                                                                                                                                                                                                                                                                                                                                                                                                                                                                                                                                                                                                    |                        | Compacting fill, laser grading.                                                                                                                                                                                                                                                                                                                                                                                                                                                                                                                                                                                                                                                                                                                                                                                                                                                                                                                                                                                                                                                                                                                                                                                                                                                                                                                                                                                                                                                                                                                                                                                                                                                                                                                                                                                                                                                                                                                                                                                                                                                                                                |
| Sod infield, outfield, surrounding common areas       | 5,900    | SY   | \$5.00      | \$29,500.00                                                                                                                                                                                                                                                                                                                                                                                                                                                                                                                                                                                                                                                                                                                                                                                                                                                                                                                                                                                                                                                                                                                                                                                                                                                                                                                                                                                                                                                                                                                                                                                                                                                                                                                                                                                                                                                                                                                                                                                                                                                                                                                    |                        |                                                                                                                                                                                                                                                                                                                                                                                                                                                                                                                                                                                                                                                                                                                                                                                                                                                                                                                                                                                                                                                                                                                                                                                                                                                                                                                                                                                                                                                                                                                                                                                                                                                                                                                                                                                                                                                                                                                                                                                                                                                                                                                                |
| Imported Topsoil                                      | 1,000    | CY   | \$12.00     | \$12,000.00                                                                                                                                                                                                                                                                                                                                                                                                                                                                                                                                                                                                                                                                                                                                                                                                                                                                                                                                                                                                                                                                                                                                                                                                                                                                                                                                                                                                                                                                                                                                                                                                                                                                                                                                                                                                                                                                                                                                                                                                                                                                                                                    |                        | Necessary if existing topsoil is not adequate; 6" depth                                                                                                                                                                                                                                                                                                                                                                                                                                                                                                                                                                                                                                                                                                                                                                                                                                                                                                                                                                                                                                                                                                                                                                                                                                                                                                                                                                                                                                                                                                                                                                                                                                                                                                                                                                                                                                                                                                                                                                                                                                                                        |
| Skinned Infield Materials                             | 25       | CY   | \$40.00     |                                                                                                                                                                                                                                                                                                                                                                                                                                                                                                                                                                                                                                                                                                                                                                                                                                                                                                                                                                                                                                                                                                                                                                                                                                                                                                                                                                                                                                                                                                                                                                                                                                                                                                                                                                                                                                                                                                                                                                                                                                                                                                                                | \$1,000.00             | 4" depth                                                                                                                                                                                                                                                                                                                                                                                                                                                                                                                                                                                                                                                                                                                                                                                                                                                                                                                                                                                                                                                                                                                                                                                                                                                                                                                                                                                                                                                                                                                                                                                                                                                                                                                                                                                                                                                                                                                                                                                                                                                                                                                       |
| Infield Construction                                  | 1        | LS   | \$3,000.00  |                                                                                                                                                                                                                                                                                                                                                                                                                                                                                                                                                                                                                                                                                                                                                                                                                                                                                                                                                                                                                                                                                                                                                                                                                                                                                                                                                                                                                                                                                                                                                                                                                                                                                                                                                                                                                                                                                                                                                                                                                                                                                                                                | \$3,000.00             |                                                                                                                                                                                                                                                                                                                                                                                                                                                                                                                                                                                                                                                                                                                                                                                                                                                                                                                                                                                                                                                                                                                                                                                                                                                                                                                                                                                                                                                                                                                                                                                                                                                                                                                                                                                                                                                                                                                                                                                                                                                                                                                                |
| Fencing-backstop only                                 | 1        | LS   | \$5,000.00  | \$5,000.00                                                                                                                                                                                                                                                                                                                                                                                                                                                                                                                                                                                                                                                                                                                                                                                                                                                                                                                                                                                                                                                                                                                                                                                                                                                                                                                                                                                                                                                                                                                                                                                                                                                                                                                                                                                                                                                                                                                                                                                                                                                                                                                     |                        | Galvanized                                                                                                                                                                                                                                                                                                                                                                                                                                                                                                                                                                                                                                                                                                                                                                                                                                                                                                                                                                                                                                                                                                                                                                                                                                                                                                                                                                                                                                                                                                                                                                                                                                                                                                                                                                                                                                                                                                                                                                                                                                                                                                                     |
| Mound construction                                    | 1        | LS   | \$500.00    |                                                                                                                                                                                                                                                                                                                                                                                                                                                                                                                                                                                                                                                                                                                                                                                                                                                                                                                                                                                                                                                                                                                                                                                                                                                                                                                                                                                                                                                                                                                                                                                                                                                                                                                                                                                                                                                                                                                                                                                                                                                                                                                                | \$500.00               |                                                                                                                                                                                                                                                                                                                                                                                                                                                                                                                                                                                                                                                                                                                                                                                                                                                                                                                                                                                                                                                                                                                                                                                                                                                                                                                                                                                                                                                                                                                                                                                                                                                                                                                                                                                                                                                                                                                                                                                                                                                                                                                                |
| Bases, home plates, pitching rubber, foul poles, etc. | 1        | AL   | \$2,000.00  | \$2,000.00                                                                                                                                                                                                                                                                                                                                                                                                                                                                                                                                                                                                                                                                                                                                                                                                                                                                                                                                                                                                                                                                                                                                                                                                                                                                                                                                                                                                                                                                                                                                                                                                                                                                                                                                                                                                                                                                                                                                                                                                                                                                                                                     |                        |                                                                                                                                                                                                                                                                                                                                                                                                                                                                                                                                                                                                                                                                                                                                                                                                                                                                                                                                                                                                                                                                                                                                                                                                                                                                                                                                                                                                                                                                                                                                                                                                                                                                                                                                                                                                                                                                                                                                                                                                                                                                                                                                |
| Bleachers                                             | 2        | EA   | \$3,000.00  |                                                                                                                                                                                                                                                                                                                                                                                                                                                                                                                                                                                                                                                                                                                                                                                                                                                                                                                                                                                                                                                                                                                                                                                                                                                                                                                                                                                                                                                                                                                                                                                                                                                                                                                                                                                                                                                                                                                                                                                                                                                                                                                                | \$6,000.00             |                                                                                                                                                                                                                                                                                                                                                                                                                                                                                                                                                                                                                                                                                                                                                                                                                                                                                                                                                                                                                                                                                                                                                                                                                                                                                                                                                                                                                                                                                                                                                                                                                                                                                                                                                                                                                                                                                                                                                                                                                                                                                                                                |
| Subtotal                                              |          |      |             | \$60,500.00                                                                                                                                                                                                                                                                                                                                                                                                                                                                                                                                                                                                                                                                                                                                                                                                                                                                                                                                                                                                                                                                                                                                                                                                                                                                                                                                                                                                                                                                                                                                                                                                                                                                                                                                                                                                                                                                                                                                                                                                                                                                                                                    | \$10,500.00            |                                                                                                                                                                                                                                                                                                                                                                                                                                                                                                                                                                                                                                                                                                                                                                                                                                                                                                                                                                                                                                                                                                                                                                                                                                                                                                                                                                                                                                                                                                                                                                                                                                                                                                                                                                                                                                                                                                                                                                                                                                                                                                                                |
|                                                       |          |      |             |                                                                                                                                                                                                                                                                                                                                                                                                                                                                                                                                                                                                                                                                                                                                                                                                                                                                                                                                                                                                                                                                                                                                                                                                                                                                                                                                                                                                                                                                                                                                                                                                                                                                                                                                                                                                                                                                                                                                                                                                                                                                                                                                |                        |                                                                                                                                                                                                                                                                                                                                                                                                                                                                                                                                                                                                                                                                                                                                                                                                                                                                                                                                                                                                                                                                                                                                                                                                                                                                                                                                                                                                                                                                                                                                                                                                                                                                                                                                                                                                                                                                                                                                                                                                                                                                                                                                |

January 4, 2010 14

| Landscaping/Hardscape                                     | T       |                                                                                                                                                                                                                                                                                                                                                                                                                                                                                                                                                                                                                                                                                                                                                                                                                                                                                                                                                                                                                                                                                                                                                                                                                                                                                                                                                                                                                                                                                                                                                                                                                                                                                                                                                                                                                                                                                                                                                                                                                                                                                                                                | T           |              |              |                                                                             |
|-----------------------------------------------------------|---------|--------------------------------------------------------------------------------------------------------------------------------------------------------------------------------------------------------------------------------------------------------------------------------------------------------------------------------------------------------------------------------------------------------------------------------------------------------------------------------------------------------------------------------------------------------------------------------------------------------------------------------------------------------------------------------------------------------------------------------------------------------------------------------------------------------------------------------------------------------------------------------------------------------------------------------------------------------------------------------------------------------------------------------------------------------------------------------------------------------------------------------------------------------------------------------------------------------------------------------------------------------------------------------------------------------------------------------------------------------------------------------------------------------------------------------------------------------------------------------------------------------------------------------------------------------------------------------------------------------------------------------------------------------------------------------------------------------------------------------------------------------------------------------------------------------------------------------------------------------------------------------------------------------------------------------------------------------------------------------------------------------------------------------------------------------------------------------------------------------------------------------|-------------|--------------|--------------|-----------------------------------------------------------------------------|
| Shade Trees                                               | 100     | EA                                                                                                                                                                                                                                                                                                                                                                                                                                                                                                                                                                                                                                                                                                                                                                                                                                                                                                                                                                                                                                                                                                                                                                                                                                                                                                                                                                                                                                                                                                                                                                                                                                                                                                                                                                                                                                                                                                                                                                                                                                                                                                                             | 6250.00     |              |              |                                                                             |
| Ornamental Trees                                          | 25      | EA                                                                                                                                                                                                                                                                                                                                                                                                                                                                                                                                                                                                                                                                                                                                                                                                                                                                                                                                                                                                                                                                                                                                                                                                                                                                                                                                                                                                                                                                                                                                                                                                                                                                                                                                                                                                                                                                                                                                                                                                                                                                                                                             | \$250.00    |              | \$25,000.00  |                                                                             |
| Evergreen Trees                                           | 20      | COLUMN THE PROPERTY OF THE PARTY OF THE PART | \$200.00    |              | \$5,000.00   |                                                                             |
| Shrubs, perennials, groundcover, mulch                    |         | EA                                                                                                                                                                                                                                                                                                                                                                                                                                                                                                                                                                                                                                                                                                                                                                                                                                                                                                                                                                                                                                                                                                                                                                                                                                                                                                                                                                                                                                                                                                                                                                                                                                                                                                                                                                                                                                                                                                                                                                                                                                                                                                                             | \$200.00    |              | \$4,000.00   |                                                                             |
| Common Area Seeding                                       | 1       | AL                                                                                                                                                                                                                                                                                                                                                                                                                                                                                                                                                                                                                                                                                                                                                                                                                                                                                                                                                                                                                                                                                                                                                                                                                                                                                                                                                                                                                                                                                                                                                                                                                                                                                                                                                                                                                                                                                                                                                                                                                                                                                                                             | \$2,500.00  |              | \$2,500.00   |                                                                             |
| Entry feature/Sign                                        | 500,000 | SF                                                                                                                                                                                                                                                                                                                                                                                                                                                                                                                                                                                                                                                                                                                                                                                                                                                                                                                                                                                                                                                                                                                                                                                                                                                                                                                                                                                                                                                                                                                                                                                                                                                                                                                                                                                                                                                                                                                                                                                                                                                                                                                             | \$0.05      | \$12,500.00  | \$12,500.00  | Hybrid Fescue seeding, estimate half phase I, half phase II                 |
| Pavilion                                                  | 1       | AL                                                                                                                                                                                                                                                                                                                                                                                                                                                                                                                                                                                                                                                                                                                                                                                                                                                                                                                                                                                                                                                                                                                                                                                                                                                                                                                                                                                                                                                                                                                                                                                                                                                                                                                                                                                                                                                                                                                                                                                                                                                                                                                             | \$3,000.00  |              |              | Allowance                                                                   |
|                                                           | 3       | EA                                                                                                                                                                                                                                                                                                                                                                                                                                                                                                                                                                                                                                                                                                                                                                                                                                                                                                                                                                                                                                                                                                                                                                                                                                                                                                                                                                                                                                                                                                                                                                                                                                                                                                                                                                                                                                                                                                                                                                                                                                                                                                                             | \$12,000.00 |              | \$36,000.00  | Estimate 12' x 16'                                                          |
| 8' Trail-grading                                          | 6000    | LF                                                                                                                                                                                                                                                                                                                                                                                                                                                                                                                                                                                                                                                                                                                                                                                                                                                                                                                                                                                                                                                                                                                                                                                                                                                                                                                                                                                                                                                                                                                                                                                                                                                                                                                                                                                                                                                                                                                                                                                                                                                                                                                             | \$2.50      | \$7,500.00   | \$7,500.00   | half phase I, half phase II                                                 |
| Mulch for trail                                           | 600     | CY                                                                                                                                                                                                                                                                                                                                                                                                                                                                                                                                                                                                                                                                                                                                                                                                                                                                                                                                                                                                                                                                                                                                                                                                                                                                                                                                                                                                                                                                                                                                                                                                                                                                                                                                                                                                                                                                                                                                                                                                                                                                                                                             | \$25.00     | \$7,500.00   |              |                                                                             |
| Pedestrian Bridges                                        | 3       | EA                                                                                                                                                                                                                                                                                                                                                                                                                                                                                                                                                                                                                                                                                                                                                                                                                                                                                                                                                                                                                                                                                                                                                                                                                                                                                                                                                                                                                                                                                                                                                                                                                                                                                                                                                                                                                                                                                                                                                                                                                                                                                                                             | \$5,000.00  | \$5,000.00   | \$10,000.00  | Printed II, dodinato 1007 per 100                                           |
| Trash receptacles, benches, picnic tables w/concrete pads | 1       | AL                                                                                                                                                                                                                                                                                                                                                                                                                                                                                                                                                                                                                                                                                                                                                                                                                                                                                                                                                                                                                                                                                                                                                                                                                                                                                                                                                                                                                                                                                                                                                                                                                                                                                                                                                                                                                                                                                                                                                                                                                                                                                                                             | \$5,000.00  |              | \$5,000.00   |                                                                             |
| Multi-purpose field                                       | 1       | LS                                                                                                                                                                                                                                                                                                                                                                                                                                                                                                                                                                                                                                                                                                                                                                                                                                                                                                                                                                                                                                                                                                                                                                                                                                                                                                                                                                                                                                                                                                                                                                                                                                                                                                                                                                                                                                                                                                                                                                                                                                                                                                                             | \$12,000.00 |              | \$12,000.00  | Fill as required, laser grading.                                            |
| Lighting-ball field and parking areas                     |         |                                                                                                                                                                                                                                                                                                                                                                                                                                                                                                                                                                                                                                                                                                                                                                                                                                                                                                                                                                                                                                                                                                                                                                                                                                                                                                                                                                                                                                                                                                                                                                                                                                                                                                                                                                                                                                                                                                                                                                                                                                                                                                                                |             |              | \$12,000.00  |                                                                             |
| Subtotal                                                  |         |                                                                                                                                                                                                                                                                                                                                                                                                                                                                                                                                                                                                                                                                                                                                                                                                                                                                                                                                                                                                                                                                                                                                                                                                                                                                                                                                                                                                                                                                                                                                                                                                                                                                                                                                                                                                                                                                                                                                                                                                                                                                                                                                |             | \$32,500.00  | 6420.000.00  | TBD-assume lease arrangement with Duke Power                                |
|                                                           |         |                                                                                                                                                                                                                                                                                                                                                                                                                                                                                                                                                                                                                                                                                                                                                                                                                                                                                                                                                                                                                                                                                                                                                                                                                                                                                                                                                                                                                                                                                                                                                                                                                                                                                                                                                                                                                                                                                                                                                                                                                                                                                                                                |             | \$32,300.00  | \$130,000.00 |                                                                             |
| BUBTOTAL                                                  |         | ~~~~                                                                                                                                                                                                                                                                                                                                                                                                                                                                                                                                                                                                                                                                                                                                                                                                                                                                                                                                                                                                                                                                                                                                                                                                                                                                                                                                                                                                                                                                                                                                                                                                                                                                                                                                                                                                                                                                                                                                                                                                                                                                                                                           |             | 6444 000 00  | *101 807 77  |                                                                             |
| PROJECT INITIATION (6.5%)                                 |         |                                                                                                                                                                                                                                                                                                                                                                                                                                                                                                                                                                                                                                                                                                                                                                                                                                                                                                                                                                                                                                                                                                                                                                                                                                                                                                                                                                                                                                                                                                                                                                                                                                                                                                                                                                                                                                                                                                                                                                                                                                                                                                                                |             | \$144,200.00 | \$181,580.00 |                                                                             |
| CONTINGENCY (15%)                                         |         |                                                                                                                                                                                                                                                                                                                                                                                                                                                                                                                                                                                                                                                                                                                                                                                                                                                                                                                                                                                                                                                                                                                                                                                                                                                                                                                                                                                                                                                                                                                                                                                                                                                                                                                                                                                                                                                                                                                                                                                                                                                                                                                                |             | \$9,373.00   | \$11,802.70  | Bonds, permits, mobilization, const. surveying, project signs, coordinati   |
| TOTAL                                                     |         |                                                                                                                                                                                                                                                                                                                                                                                                                                                                                                                                                                                                                                                                                                                                                                                                                                                                                                                                                                                                                                                                                                                                                                                                                                                                                                                                                                                                                                                                                                                                                                                                                                                                                                                                                                                                                                                                                                                                                                                                                                                                                                                                |             | \$21,630.00  | \$27,237.00  |                                                                             |
|                                                           |         |                                                                                                                                                                                                                                                                                                                                                                                                                                                                                                                                                                                                                                                                                                                                                                                                                                                                                                                                                                                                                                                                                                                                                                                                                                                                                                                                                                                                                                                                                                                                                                                                                                                                                                                                                                                                                                                                                                                                                                                                                                                                                                                                |             | \$175,203.00 | \$220,619.70 |                                                                             |
|                                                           |         |                                                                                                                                                                                                                                                                                                                                                                                                                                                                                                                                                                                                                                                                                                                                                                                                                                                                                                                                                                                                                                                                                                                                                                                                                                                                                                                                                                                                                                                                                                                                                                                                                                                                                                                                                                                                                                                                                                                                                                                                                                                                                                                                |             |              |              |                                                                             |
| Community Center Building Area                            |         |                                                                                                                                                                                                                                                                                                                                                                                                                                                                                                                                                                                                                                                                                                                                                                                                                                                                                                                                                                                                                                                                                                                                                                                                                                                                                                                                                                                                                                                                                                                                                                                                                                                                                                                                                                                                                                                                                                                                                                                                                                                                                                                                |             |              |              |                                                                             |
| Parking (Lot A)                                           |         |                                                                                                                                                                                                                                                                                                                                                                                                                                                                                                                                                                                                                                                                                                                                                                                                                                                                                                                                                                                                                                                                                                                                                                                                                                                                                                                                                                                                                                                                                                                                                                                                                                                                                                                                                                                                                                                                                                                                                                                                                                                                                                                                |             |              |              | Includes play area, parking lot 'A'                                         |
| Base stone                                                |         |                                                                                                                                                                                                                                                                                                                                                                                                                                                                                                                                                                                                                                                                                                                                                                                                                                                                                                                                                                                                                                                                                                                                                                                                                                                                                                                                                                                                                                                                                                                                                                                                                                                                                                                                                                                                                                                                                                                                                                                                                                                                                                                                |             |              |              |                                                                             |
| Paving                                                    | 1       | LS                                                                                                                                                                                                                                                                                                                                                                                                                                                                                                                                                                                                                                                                                                                                                                                                                                                                                                                                                                                                                                                                                                                                                                                                                                                                                                                                                                                                                                                                                                                                                                                                                                                                                                                                                                                                                                                                                                                                                                                                                                                                                                                             | \$2,000.00  | \$2,000.00   |              | Condition existing base for paving                                          |
|                                                           | 1       | LS                                                                                                                                                                                                                                                                                                                                                                                                                                                                                                                                                                                                                                                                                                                                                                                                                                                                                                                                                                                                                                                                                                                                                                                                                                                                                                                                                                                                                                                                                                                                                                                                                                                                                                                                                                                                                                                                                                                                                                                                                                                                                                                             | \$19,100.00 | \$19,100.00  |              | 2" asphalt; 18,300SF                                                        |
| Striping, Signage                                         | 1       | LS                                                                                                                                                                                                                                                                                                                                                                                                                                                                                                                                                                                                                                                                                                                                                                                                                                                                                                                                                                                                                                                                                                                                                                                                                                                                                                                                                                                                                                                                                                                                                                                                                                                                                                                                                                                                                                                                                                                                                                                                                                                                                                                             | \$1,000.00  | \$1,000.00   |              |                                                                             |
| Subtotal                                                  |         |                                                                                                                                                                                                                                                                                                                                                                                                                                                                                                                                                                                                                                                                                                                                                                                                                                                                                                                                                                                                                                                                                                                                                                                                                                                                                                                                                                                                                                                                                                                                                                                                                                                                                                                                                                                                                                                                                                                                                                                                                                                                                                                                |             | \$22,100.00  |              |                                                                             |
|                                                           |         |                                                                                                                                                                                                                                                                                                                                                                                                                                                                                                                                                                                                                                                                                                                                                                                                                                                                                                                                                                                                                                                                                                                                                                                                                                                                                                                                                                                                                                                                                                                                                                                                                                                                                                                                                                                                                                                                                                                                                                                                                                                                                                                                |             |              |              |                                                                             |
| andscaping/Hardscape                                      |         |                                                                                                                                                                                                                                                                                                                                                                                                                                                                                                                                                                                                                                                                                                                                                                                                                                                                                                                                                                                                                                                                                                                                                                                                                                                                                                                                                                                                                                                                                                                                                                                                                                                                                                                                                                                                                                                                                                                                                                                                                                                                                                                                |             |              |              |                                                                             |
| Additional sidewalk                                       | 400     | SF                                                                                                                                                                                                                                                                                                                                                                                                                                                                                                                                                                                                                                                                                                                                                                                                                                                                                                                                                                                                                                                                                                                                                                                                                                                                                                                                                                                                                                                                                                                                                                                                                                                                                                                                                                                                                                                                                                                                                                                                                                                                                                                             | \$6.00      |              | \$2,400,00   | Connection to overflow lots                                                 |
| rash receptacles, benches, picnic tables w/concrete pads  | 1       | AL                                                                                                                                                                                                                                                                                                                                                                                                                                                                                                                                                                                                                                                                                                                                                                                                                                                                                                                                                                                                                                                                                                                                                                                                                                                                                                                                                                                                                                                                                                                                                                                                                                                                                                                                                                                                                                                                                                                                                                                                                                                                                                                             | \$5,000.00  | \$5,000.00   | \$2,700.00   | Connection to Overnow lots                                                  |
| Shade Trees                                               | 35      | EA                                                                                                                                                                                                                                                                                                                                                                                                                                                                                                                                                                                                                                                                                                                                                                                                                                                                                                                                                                                                                                                                                                                                                                                                                                                                                                                                                                                                                                                                                                                                                                                                                                                                                                                                                                                                                                                                                                                                                                                                                                                                                                                             | \$250.00    | \$8,750.00   |              |                                                                             |
| Ornamental Trees                                          | 9       | EA                                                                                                                                                                                                                                                                                                                                                                                                                                                                                                                                                                                                                                                                                                                                                                                                                                                                                                                                                                                                                                                                                                                                                                                                                                                                                                                                                                                                                                                                                                                                                                                                                                                                                                                                                                                                                                                                                                                                                                                                                                                                                                                             | \$200.00    | \$1,800.00   |              |                                                                             |
| vergreen Trees                                            | 12      | EA                                                                                                                                                                                                                                                                                                                                                                                                                                                                                                                                                                                                                                                                                                                                                                                                                                                                                                                                                                                                                                                                                                                                                                                                                                                                                                                                                                                                                                                                                                                                                                                                                                                                                                                                                                                                                                                                                                                                                                                                                                                                                                                             | \$200.00    |              |              |                                                                             |
| Shrubs, perennials, groundcover, mulch                    | 1       | AL                                                                                                                                                                                                                                                                                                                                                                                                                                                                                                                                                                                                                                                                                                                                                                                                                                                                                                                                                                                                                                                                                                                                                                                                                                                                                                                                                                                                                                                                                                                                                                                                                                                                                                                                                                                                                                                                                                                                                                                                                                                                                                                             | \$2,500.00  | \$2,400.00   |              |                                                                             |
| Subtotal                                                  |         | AL                                                                                                                                                                                                                                                                                                                                                                                                                                                                                                                                                                                                                                                                                                                                                                                                                                                                                                                                                                                                                                                                                                                                                                                                                                                                                                                                                                                                                                                                                                                                                                                                                                                                                                                                                                                                                                                                                                                                                                                                                                                                                                                             | \$2,500.00  | \$2,500.00   |              |                                                                             |
| Subtotal                                                  |         |                                                                                                                                                                                                                                                                                                                                                                                                                                                                                                                                                                                                                                                                                                                                                                                                                                                                                                                                                                                                                                                                                                                                                                                                                                                                                                                                                                                                                                                                                                                                                                                                                                                                                                                                                                                                                                                                                                                                                                                                                                                                                                                                |             | \$20,450.00  | \$2,400.00   |                                                                             |
|                                                           |         |                                                                                                                                                                                                                                                                                                                                                                                                                                                                                                                                                                                                                                                                                                                                                                                                                                                                                                                                                                                                                                                                                                                                                                                                                                                                                                                                                                                                                                                                                                                                                                                                                                                                                                                                                                                                                                                                                                                                                                                                                                                                                                                                |             |              |              |                                                                             |
| SUBTOTAL                                                  | T       |                                                                                                                                                                                                                                                                                                                                                                                                                                                                                                                                                                                                                                                                                                                                                                                                                                                                                                                                                                                                                                                                                                                                                                                                                                                                                                                                                                                                                                                                                                                                                                                                                                                                                                                                                                                                                                                                                                                                                                                                                                                                                                                                |             |              |              | Y                                                                           |
|                                                           |         |                                                                                                                                                                                                                                                                                                                                                                                                                                                                                                                                                                                                                                                                                                                                                                                                                                                                                                                                                                                                                                                                                                                                                                                                                                                                                                                                                                                                                                                                                                                                                                                                                                                                                                                                                                                                                                                                                                                                                                                                                                                                                                                                |             | \$42,550.00  | \$2,400.00   |                                                                             |
| PROJECT INITIATION (6.5%)                                 |         |                                                                                                                                                                                                                                                                                                                                                                                                                                                                                                                                                                                                                                                                                                                                                                                                                                                                                                                                                                                                                                                                                                                                                                                                                                                                                                                                                                                                                                                                                                                                                                                                                                                                                                                                                                                                                                                                                                                                                                                                                                                                                                                                |             | \$2,765.75   | \$156.00     | Bonds, permits, mobilization, const. surveying, project signs, coordination |
| CONTINGENCY (15%)                                         |         |                                                                                                                                                                                                                                                                                                                                                                                                                                                                                                                                                                                                                                                                                                                                                                                                                                                                                                                                                                                                                                                                                                                                                                                                                                                                                                                                                                                                                                                                                                                                                                                                                                                                                                                                                                                                                                                                                                                                                                                                                                                                                                                                |             | \$6,382.50   | \$360.00     |                                                                             |
| TOTAL                                                     |         |                                                                                                                                                                                                                                                                                                                                                                                                                                                                                                                                                                                                                                                                                                                                                                                                                                                                                                                                                                                                                                                                                                                                                                                                                                                                                                                                                                                                                                                                                                                                                                                                                                                                                                                                                                                                                                                                                                                                                                                                                                                                                                                                |             | \$51,698.25  | \$2,916.00   |                                                                             |
|                                                           |         |                                                                                                                                                                                                                                                                                                                                                                                                                                                                                                                                                                                                                                                                                                                                                                                                                                                                                                                                                                                                                                                                                                                                                                                                                                                                                                                                                                                                                                                                                                                                                                                                                                                                                                                                                                                                                                                                                                                                                                                                                                                                                                                                |             |              |              |                                                                             |
|                                                           |         |                                                                                                                                                                                                                                                                                                                                                                                                                                                                                                                                                                                                                                                                                                                                                                                                                                                                                                                                                                                                                                                                                                                                                                                                                                                                                                                                                                                                                                                                                                                                                                                                                                                                                                                                                                                                                                                                                                                                                                                                                                                                                                                                |             |              |              |                                                                             |
| Design Fees                                               |         |                                                                                                                                                                                                                                                                                                                                                                                                                                                                                                                                                                                                                                                                                                                                                                                                                                                                                                                                                                                                                                                                                                                                                                                                                                                                                                                                                                                                                                                                                                                                                                                                                                                                                                                                                                                                                                                                                                                                                                                                                                                                                                                                |             |              |              |                                                                             |
| Civil                                                     | 1       | LS                                                                                                                                                                                                                                                                                                                                                                                                                                                                                                                                                                                                                                                                                                                                                                                                                                                                                                                                                                                                                                                                                                                                                                                                                                                                                                                                                                                                                                                                                                                                                                                                                                                                                                                                                                                                                                                                                                                                                                                                                                                                                                                             | \$20,000.00 | \$15,000.00  | \$5.000.00   | Estimate 3/4 cost phase I, balance phase II                                 |
| Land Planning                                             | 1       | LS                                                                                                                                                                                                                                                                                                                                                                                                                                                                                                                                                                                                                                                                                                                                                                                                                                                                                                                                                                                                                                                                                                                                                                                                                                                                                                                                                                                                                                                                                                                                                                                                                                                                                                                                                                                                                                                                                                                                                                                                                                                                                                                             | \$15,000.00 | \$11,250.00  |              | Estimate 3/4 cost phase I, balance phase II                                 |
| Surveyor                                                  | 1       | LS                                                                                                                                                                                                                                                                                                                                                                                                                                                                                                                                                                                                                                                                                                                                                                                                                                                                                                                                                                                                                                                                                                                                                                                                                                                                                                                                                                                                                                                                                                                                                                                                                                                                                                                                                                                                                                                                                                                                                                                                                                                                                                                             | \$7,500.00  | \$5,625.00   | \$1,875.00   |                                                                             |
| Subtotal                                                  |         |                                                                                                                                                                                                                                                                                                                                                                                                                                                                                                                                                                                                                                                                                                                                                                                                                                                                                                                                                                                                                                                                                                                                                                                                                                                                                                                                                                                                                                                                                                                                                                                                                                                                                                                                                                                                                                                                                                                                                                                                                                                                                                                                | 1.,000.00   | \$31,875.00  | \$10,625.00  | Countries of a cost prices in sensitive prices in                           |
|                                                           |         |                                                                                                                                                                                                                                                                                                                                                                                                                                                                                                                                                                                                                                                                                                                                                                                                                                                                                                                                                                                                                                                                                                                                                                                                                                                                                                                                                                                                                                                                                                                                                                                                                                                                                                                                                                                                                                                                                                                                                                                                                                                                                                                                |             | 901,070.00   | \$10,020.00  |                                                                             |
| SUBTOTAL                                                  |         |                                                                                                                                                                                                                                                                                                                                                                                                                                                                                                                                                                                                                                                                                                                                                                                                                                                                                                                                                                                                                                                                                                                                                                                                                                                                                                                                                                                                                                                                                                                                                                                                                                                                                                                                                                                                                                                                                                                                                                                                                                                                                                                                |             | \$31,875.00  | \$10,625.00  |                                                                             |
| PROJECT INITIATION (6.5%)                                 |         |                                                                                                                                                                                                                                                                                                                                                                                                                                                                                                                                                                                                                                                                                                                                                                                                                                                                                                                                                                                                                                                                                                                                                                                                                                                                                                                                                                                                                                                                                                                                                                                                                                                                                                                                                                                                                                                                                                                                                                                                                                                                                                                                | -           |              |              | Panda possila mabilipatas assat supravias assist                            |
| CONTINGENCY (15%)                                         |         |                                                                                                                                                                                                                                                                                                                                                                                                                                                                                                                                                                                                                                                                                                                                                                                                                                                                                                                                                                                                                                                                                                                                                                                                                                                                                                                                                                                                                                                                                                                                                                                                                                                                                                                                                                                                                                                                                                                                                                                                                                                                                                                                | -           | \$2,071.88   | \$690.63     | Bonds, permits, mobilization, const. surveying, project signs, coordination |
| TOTAL                                                     |         |                                                                                                                                                                                                                                                                                                                                                                                                                                                                                                                                                                                                                                                                                                                                                                                                                                                                                                                                                                                                                                                                                                                                                                                                                                                                                                                                                                                                                                                                                                                                                                                                                                                                                                                                                                                                                                                                                                                                                                                                                                                                                                                                | -           | \$4,781.25   | \$1,593.75   |                                                                             |
| IVIAL                                                     |         |                                                                                                                                                                                                                                                                                                                                                                                                                                                                                                                                                                                                                                                                                                                                                                                                                                                                                                                                                                                                                                                                                                                                                                                                                                                                                                                                                                                                                                                                                                                                                                                                                                                                                                                                                                                                                                                                                                                                                                                                                                                                                                                                | -           | \$38,728.13  | \$12,909.38  | 1                                                                           |
|                                                           |         | L                                                                                                                                                                                                                                                                                                                                                                                                                                                                                                                                                                                                                                                                                                                                                                                                                                                                                                                                                                                                                                                                                                                                                                                                                                                                                                                                                                                                                                                                                                                                                                                                                                                                                                                                                                                                                                                                                                                                                                                                                                                                                                                              |             |              |              |                                                                             |
|                                                           | 1       |                                                                                                                                                                                                                                                                                                                                                                                                                                                                                                                                                                                                                                                                                                                                                                                                                                                                                                                                                                                                                                                                                                                                                                                                                                                                                                                                                                                                                                                                                                                                                                                                                                                                                                                                                                                                                                                                                                                                                                                                                                                                                                                                |             |              |              |                                                                             |
|                                                           |         |                                                                                                                                                                                                                                                                                                                                                                                                                                                                                                                                                                                                                                                                                                                                                                                                                                                                                                                                                                                                                                                                                                                                                                                                                                                                                                                                                                                                                                                                                                                                                                                                                                                                                                                                                                                                                                                                                                                                                                                                                                                                                                                                |             |              |              |                                                                             |
| SUBTOTAL                                                  |         |                                                                                                                                                                                                                                                                                                                                                                                                                                                                                                                                                                                                                                                                                                                                                                                                                                                                                                                                                                                                                                                                                                                                                                                                                                                                                                                                                                                                                                                                                                                                                                                                                                                                                                                                                                                                                                                                                                                                                                                                                                                                                                                                |             |              |              |                                                                             |

PHASE I TOTALS
General Site
Community Center Building Area
Design Fees
TOTALS \$175,203.00 \$51,698.25 \$38,728.13 **\$265,629.38** 

PHASE II TOTALS
General Site
Central Building Area
Design Fees
TOTALS \$220,619.70 \$2,916.00 \$12,909.38 \$236,445.08