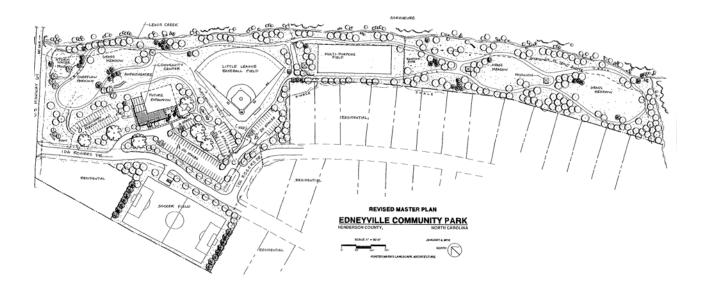

# **Edneyville Community Park**

Margaret Davidson and Fred Pittillo shared information in regards to plans for the Edneyville Community Plan completion.

Mr. Pittillo noted in the current economic conditions the team felt it was not wise to expect monies that could not be appropriated to complete jobs. The Edneyville Community Club instead looked at areas that could be fixed; grounds, ball field, walking trail, etc. A landscape planning architect has been hired, Mr. Hunter Marks, to help put together figures and information of what needs to be done. Mr. Pittillo shared pictures with the Board and audience. A future phase of the project includes a gymnasium. The next phase includes landscaping, a little league ball field, multi-purpose field and walking trail. The Edneyville Community Club is willing to put up approximately \$50,000 or 10% of the project to help entice the program to continue.

Chairman Moyer questioned if the first phase could be completed in this fiscal year and the second phase in the following fiscal year. He further questioned if the \$50,000 would apply if only phase I were complete in this fiscal year.

Mr. Pittillo responded it could be done in phases. Mrs. Davidson responded the \$50,000 would be used as needed.

Discussions followed in regards to artificial turf being used versus a turf field and the cost difference.