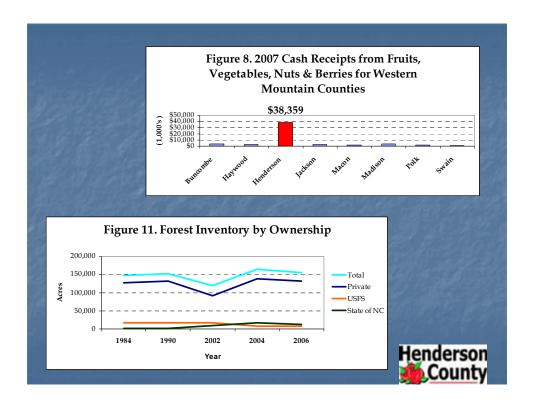

# RECREATION RELATED FUNDING REQUESTS

Chairman Moyer noted that staff recently received several requests from a number of different agencies with respect to funding for recreation related projects. To provide the Board with a comprehensive discussion of all these requests, representatives from Carolina Mountain Land Conservancy, the Edneyville Community and the Henderson County Soccer Association gave a brief presentation regarding their proposals. It was noted that some money was available for recreation related funding but at this time the amount and requirements were unknown. PARFT Grants are usually used for Parks and Recreation related items. With County projects, PARTF Grants require a 50% match from the County.

# Carolina Mountain Land Conservancy (CMLC)

Kieran Roe, Executive Director of CMLC provided a power-point presentation highlighting the Upper Hickory Nut Gorge Trail Project. CMLC is a local non-profit organization celebrating their fifteenth year. They have protected about twenty thousand acres in those 15 years working on a completely voluntary basis with landowners in Henderson, Transylvania, and parts of the neighboring counties.

# Proposed Upper HNG Trail Project:

- Significantly extend the existing local trail network
- Provide a more visible and prominent trailhead for public access to County residents and visitors
- Help to permanently conserve one of Henderson County's iconic natural assets – the scenic peak of Bearwallow Mountain.

# Existing Resources: Florence Nature Preserve

- 600-acre Nature Preserve on Little Pisgah Mountain
- Owned by the Carolina Mountain Land Conservancy (CMLC) and open to members of the general public for hiking and recreational enjoyment
- Primary entry presently used is via a private road near Nita's Grocery Store

The Florence Nature Preserve Trail Map

# Existing Resources: Hickory Nut Forest

- A conservation-based residential subdivision south of US-74 in Gerton
- 35 acres of the subdivision are protected by a permanent conservation easement donated to CMLC
- Additional undeveloped acres and a network of trails link from US-74 to the top of Little Bearwallow Mountain.
- Trails not presently accessible to the general public.

# Existing Resources: Bearwallow Mountain

- Elevation 4,232 feet
- Spectacular 360degree views from the summit
- Landowners have permitted public access to the peak.
- Landowners hope to conserve the 470-acre summit in stages, with Phase I completed December 2009

Expanded
Public Trail
Network in the
Upper HNG:
Myer Tract
Acquisition (27
acres)

# **Expanded Public Trail Network in the Upper HNG:**

Bearwallow Mountain Conservation Phase II

# **Project Budget**

# **Project Expense**

| Total Project Expense                                                  |                   | \$925,000 |
|------------------------------------------------------------------------|-------------------|-----------|
| se and Trail/Trailhead Development<br>se Bearwallow Conservation Easem |                   |           |
| as and Trail/Trailband Davalanment                                     | of Mucro Droportu | ሞንዕለ ለለለ  |

# **Project Income**

| N.C. Parks and Recreation Trust Fund (PARTF) | \$450,000 |
|----------------------------------------------|-----------|
| Henderson County                             | \$365,000 |
| N.C. Recreational Trails Program             | \$75,000  |
| Landowner Donated Land Value                 | \$35,000  |
| Total Project Income                         | \$925,000 |

# Project Supports the Henderson County 2020 Comprehensive Plan

- Recommendation N-02: Protect Water Quality.
- Recommendation N-03: Promote development patterns that respect sensitive mountainous areas.
- Recommendation N-05: Protect key sites of historical and cultural significance from development.
- Recommendation R-02: Form a community and regional greenway network.
- Other Goal H. Promote the county's recreation infrastructure as an economic asset.
- Recommendation GMS-01: Direct growth to areas where essential services and infrastructure are present, and protect sensitive natural areas and key historic/cultural resources from extensive development.