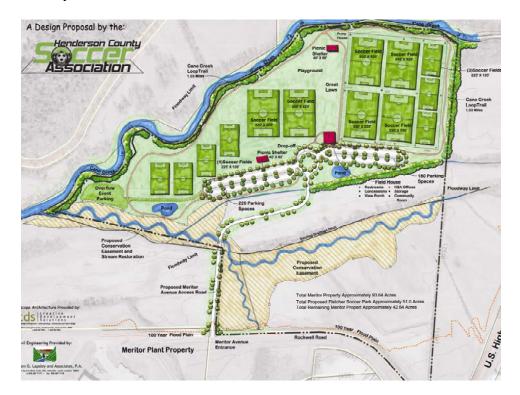

#### **EDNEYVILLE COMMUNITY PARK**

OPINION OF PROBABLE CONSTRUCTION COST MASTER PLAN BASIC LEVEL ESTIMATE JANUARY 04 2010

| ITEM                                                  | QUANTITY | UNIT | COST        | TOTAL PHASE I                                                                                                                                                                                                                                                                                                                                                                                                                                                                                                                                                                                                                                                                                                                                                                                                                                                                                                                                                                                                                                                                                                                                                                                                                                                                                                                                                                                                                                                                                                                                                                                                                                                                                                                                                                                                                                                                                                                                                                                                                                                                                                                  | TOTAL PHASE II         | COMMENTS                                                                                                                                                                                                                                                                                                                                                                                                                                                                                                                                                                                                                                                                                                                                                                                                                                                                                                                                                                                                                                                                                                                                                                                                                                                                                                                                                                                                                                                                                                                                                                                                                                                                                                                                                                                                                                                                                                                                                                                                                                                                                                                       |
|-------------------------------------------------------|----------|------|-------------|--------------------------------------------------------------------------------------------------------------------------------------------------------------------------------------------------------------------------------------------------------------------------------------------------------------------------------------------------------------------------------------------------------------------------------------------------------------------------------------------------------------------------------------------------------------------------------------------------------------------------------------------------------------------------------------------------------------------------------------------------------------------------------------------------------------------------------------------------------------------------------------------------------------------------------------------------------------------------------------------------------------------------------------------------------------------------------------------------------------------------------------------------------------------------------------------------------------------------------------------------------------------------------------------------------------------------------------------------------------------------------------------------------------------------------------------------------------------------------------------------------------------------------------------------------------------------------------------------------------------------------------------------------------------------------------------------------------------------------------------------------------------------------------------------------------------------------------------------------------------------------------------------------------------------------------------------------------------------------------------------------------------------------------------------------------------------------------------------------------------------------|------------------------|--------------------------------------------------------------------------------------------------------------------------------------------------------------------------------------------------------------------------------------------------------------------------------------------------------------------------------------------------------------------------------------------------------------------------------------------------------------------------------------------------------------------------------------------------------------------------------------------------------------------------------------------------------------------------------------------------------------------------------------------------------------------------------------------------------------------------------------------------------------------------------------------------------------------------------------------------------------------------------------------------------------------------------------------------------------------------------------------------------------------------------------------------------------------------------------------------------------------------------------------------------------------------------------------------------------------------------------------------------------------------------------------------------------------------------------------------------------------------------------------------------------------------------------------------------------------------------------------------------------------------------------------------------------------------------------------------------------------------------------------------------------------------------------------------------------------------------------------------------------------------------------------------------------------------------------------------------------------------------------------------------------------------------------------------------------------------------------------------------------------------------|
| General Site                                          |          |      |             | Madiana American State of Stat | TO THE PERSON NAMED IN | 3 Other Control of the Control of th |
| Earthwork                                             |          |      |             |                                                                                                                                                                                                                                                                                                                                                                                                                                                                                                                                                                                                                                                                                                                                                                                                                                                                                                                                                                                                                                                                                                                                                                                                                                                                                                                                                                                                                                                                                                                                                                                                                                                                                                                                                                                                                                                                                                                                                                                                                                                                                                                                |                        |                                                                                                                                                                                                                                                                                                                                                                                                                                                                                                                                                                                                                                                                                                                                                                                                                                                                                                                                                                                                                                                                                                                                                                                                                                                                                                                                                                                                                                                                                                                                                                                                                                                                                                                                                                                                                                                                                                                                                                                                                                                                                                                                |
| Erosion Control                                       | 1        | LS   | \$5,000.00  | \$5,000.00                                                                                                                                                                                                                                                                                                                                                                                                                                                                                                                                                                                                                                                                                                                                                                                                                                                                                                                                                                                                                                                                                                                                                                                                                                                                                                                                                                                                                                                                                                                                                                                                                                                                                                                                                                                                                                                                                                                                                                                                                                                                                                                     |                        | Includes trenching, fencing, backfill, maintenance, removal, trench backfill,                                                                                                                                                                                                                                                                                                                                                                                                                                                                                                                                                                                                                                                                                                                                                                                                                                                                                                                                                                                                                                                                                                                                                                                                                                                                                                                                                                                                                                                                                                                                                                                                                                                                                                                                                                                                                                                                                                                                                                                                                                                  |
| Unclassified Excavation (Cut and Fill)                | 1        | LS   | \$25,000.00 | \$25,000.00                                                                                                                                                                                                                                                                                                                                                                                                                                                                                                                                                                                                                                                                                                                                                                                                                                                                                                                                                                                                                                                                                                                                                                                                                                                                                                                                                                                                                                                                                                                                                                                                                                                                                                                                                                                                                                                                                                                                                                                                                                                                                                                    |                        | The state of the s |
| Strip, stockpile and replace topsoil                  | 1        | LS   | \$5,000.00  | \$5,000.00                                                                                                                                                                                                                                                                                                                                                                                                                                                                                                                                                                                                                                                                                                                                                                                                                                                                                                                                                                                                                                                                                                                                                                                                                                                                                                                                                                                                                                                                                                                                                                                                                                                                                                                                                                                                                                                                                                                                                                                                                                                                                                                     |                        | as required                                                                                                                                                                                                                                                                                                                                                                                                                                                                                                                                                                                                                                                                                                                                                                                                                                                                                                                                                                                                                                                                                                                                                                                                                                                                                                                                                                                                                                                                                                                                                                                                                                                                                                                                                                                                                                                                                                                                                                                                                                                                                                                    |
| Subtotal                                              |          |      |             | \$35,000.00                                                                                                                                                                                                                                                                                                                                                                                                                                                                                                                                                                                                                                                                                                                                                                                                                                                                                                                                                                                                                                                                                                                                                                                                                                                                                                                                                                                                                                                                                                                                                                                                                                                                                                                                                                                                                                                                                                                                                                                                                                                                                                                    |                        |                                                                                                                                                                                                                                                                                                                                                                                                                                                                                                                                                                                                                                                                                                                                                                                                                                                                                                                                                                                                                                                                                                                                                                                                                                                                                                                                                                                                                                                                                                                                                                                                                                                                                                                                                                                                                                                                                                                                                                                                                                                                                                                                |
|                                                       |          |      |             |                                                                                                                                                                                                                                                                                                                                                                                                                                                                                                                                                                                                                                                                                                                                                                                                                                                                                                                                                                                                                                                                                                                                                                                                                                                                                                                                                                                                                                                                                                                                                                                                                                                                                                                                                                                                                                                                                                                                                                                                                                                                                                                                |                        |                                                                                                                                                                                                                                                                                                                                                                                                                                                                                                                                                                                                                                                                                                                                                                                                                                                                                                                                                                                                                                                                                                                                                                                                                                                                                                                                                                                                                                                                                                                                                                                                                                                                                                                                                                                                                                                                                                                                                                                                                                                                                                                                |
| Parking (Lots B, C & D)                               |          |      |             |                                                                                                                                                                                                                                                                                                                                                                                                                                                                                                                                                                                                                                                                                                                                                                                                                                                                                                                                                                                                                                                                                                                                                                                                                                                                                                                                                                                                                                                                                                                                                                                                                                                                                                                                                                                                                                                                                                                                                                                                                                                                                                                                |                        |                                                                                                                                                                                                                                                                                                                                                                                                                                                                                                                                                                                                                                                                                                                                                                                                                                                                                                                                                                                                                                                                                                                                                                                                                                                                                                                                                                                                                                                                                                                                                                                                                                                                                                                                                                                                                                                                                                                                                                                                                                                                                                                                |
| Base stone                                            | 2,910    | SY   | \$8.00      |                                                                                                                                                                                                                                                                                                                                                                                                                                                                                                                                                                                                                                                                                                                                                                                                                                                                                                                                                                                                                                                                                                                                                                                                                                                                                                                                                                                                                                                                                                                                                                                                                                                                                                                                                                                                                                                                                                                                                                                                                                                                                                                                | \$23,280.00            | 6" placed and compacted                                                                                                                                                                                                                                                                                                                                                                                                                                                                                                                                                                                                                                                                                                                                                                                                                                                                                                                                                                                                                                                                                                                                                                                                                                                                                                                                                                                                                                                                                                                                                                                                                                                                                                                                                                                                                                                                                                                                                                                                                                                                                                        |
| Paving (Lots B & C only)                              | 1        | LS   | \$16,800.00 |                                                                                                                                                                                                                                                                                                                                                                                                                                                                                                                                                                                                                                                                                                                                                                                                                                                                                                                                                                                                                                                                                                                                                                                                                                                                                                                                                                                                                                                                                                                                                                                                                                                                                                                                                                                                                                                                                                                                                                                                                                                                                                                                |                        | 2" asphalt; 16,100SF                                                                                                                                                                                                                                                                                                                                                                                                                                                                                                                                                                                                                                                                                                                                                                                                                                                                                                                                                                                                                                                                                                                                                                                                                                                                                                                                                                                                                                                                                                                                                                                                                                                                                                                                                                                                                                                                                                                                                                                                                                                                                                           |
| Striping, Signage (Lots B & C only)                   | 1        | LS   | \$1,000.00  |                                                                                                                                                                                                                                                                                                                                                                                                                                                                                                                                                                                                                                                                                                                                                                                                                                                                                                                                                                                                                                                                                                                                                                                                                                                                                                                                                                                                                                                                                                                                                                                                                                                                                                                                                                                                                                                                                                                                                                                                                                                                                                                                | \$1,000.00             |                                                                                                                                                                                                                                                                                                                                                                                                                                                                                                                                                                                                                                                                                                                                                                                                                                                                                                                                                                                                                                                                                                                                                                                                                                                                                                                                                                                                                                                                                                                                                                                                                                                                                                                                                                                                                                                                                                                                                                                                                                                                                                                                |
| Subtotal                                              |          |      |             |                                                                                                                                                                                                                                                                                                                                                                                                                                                                                                                                                                                                                                                                                                                                                                                                                                                                                                                                                                                                                                                                                                                                                                                                                                                                                                                                                                                                                                                                                                                                                                                                                                                                                                                                                                                                                                                                                                                                                                                                                                                                                                                                | \$41,080.00            |                                                                                                                                                                                                                                                                                                                                                                                                                                                                                                                                                                                                                                                                                                                                                                                                                                                                                                                                                                                                                                                                                                                                                                                                                                                                                                                                                                                                                                                                                                                                                                                                                                                                                                                                                                                                                                                                                                                                                                                                                                                                                                                                |
|                                                       |          |      |             |                                                                                                                                                                                                                                                                                                                                                                                                                                                                                                                                                                                                                                                                                                                                                                                                                                                                                                                                                                                                                                                                                                                                                                                                                                                                                                                                                                                                                                                                                                                                                                                                                                                                                                                                                                                                                                                                                                                                                                                                                                                                                                                                |                        |                                                                                                                                                                                                                                                                                                                                                                                                                                                                                                                                                                                                                                                                                                                                                                                                                                                                                                                                                                                                                                                                                                                                                                                                                                                                                                                                                                                                                                                                                                                                                                                                                                                                                                                                                                                                                                                                                                                                                                                                                                                                                                                                |
| Storm Drainage                                        |          |      |             |                                                                                                                                                                                                                                                                                                                                                                                                                                                                                                                                                                                                                                                                                                                                                                                                                                                                                                                                                                                                                                                                                                                                                                                                                                                                                                                                                                                                                                                                                                                                                                                                                                                                                                                                                                                                                                                                                                                                                                                                                                                                                                                                |                        |                                                                                                                                                                                                                                                                                                                                                                                                                                                                                                                                                                                                                                                                                                                                                                                                                                                                                                                                                                                                                                                                                                                                                                                                                                                                                                                                                                                                                                                                                                                                                                                                                                                                                                                                                                                                                                                                                                                                                                                                                                                                                                                                |
| Grass swales-grading and sodding                      | 1        | LS   | \$10,000.00 | \$10,000.00                                                                                                                                                                                                                                                                                                                                                                                                                                                                                                                                                                                                                                                                                                                                                                                                                                                                                                                                                                                                                                                                                                                                                                                                                                                                                                                                                                                                                                                                                                                                                                                                                                                                                                                                                                                                                                                                                                                                                                                                                                                                                                                    |                        | 8' width                                                                                                                                                                                                                                                                                                                                                                                                                                                                                                                                                                                                                                                                                                                                                                                                                                                                                                                                                                                                                                                                                                                                                                                                                                                                                                                                                                                                                                                                                                                                                                                                                                                                                                                                                                                                                                                                                                                                                                                                                                                                                                                       |
| 18" HDPE                                              | 120      | LF   | \$35.00     | \$4,200.00                                                                                                                                                                                                                                                                                                                                                                                                                                                                                                                                                                                                                                                                                                                                                                                                                                                                                                                                                                                                                                                                                                                                                                                                                                                                                                                                                                                                                                                                                                                                                                                                                                                                                                                                                                                                                                                                                                                                                                                                                                                                                                                     |                        |                                                                                                                                                                                                                                                                                                                                                                                                                                                                                                                                                                                                                                                                                                                                                                                                                                                                                                                                                                                                                                                                                                                                                                                                                                                                                                                                                                                                                                                                                                                                                                                                                                                                                                                                                                                                                                                                                                                                                                                                                                                                                                                                |
| 24" HDPE                                              | 50       | LF   | \$40.00     | \$2,000.00                                                                                                                                                                                                                                                                                                                                                                                                                                                                                                                                                                                                                                                                                                                                                                                                                                                                                                                                                                                                                                                                                                                                                                                                                                                                                                                                                                                                                                                                                                                                                                                                                                                                                                                                                                                                                                                                                                                                                                                                                                                                                                                     |                        |                                                                                                                                                                                                                                                                                                                                                                                                                                                                                                                                                                                                                                                                                                                                                                                                                                                                                                                                                                                                                                                                                                                                                                                                                                                                                                                                                                                                                                                                                                                                                                                                                                                                                                                                                                                                                                                                                                                                                                                                                                                                                                                                |
| Subtotal                                              |          |      |             | \$16,200.00                                                                                                                                                                                                                                                                                                                                                                                                                                                                                                                                                                                                                                                                                                                                                                                                                                                                                                                                                                                                                                                                                                                                                                                                                                                                                                                                                                                                                                                                                                                                                                                                                                                                                                                                                                                                                                                                                                                                                                                                                                                                                                                    |                        |                                                                                                                                                                                                                                                                                                                                                                                                                                                                                                                                                                                                                                                                                                                                                                                                                                                                                                                                                                                                                                                                                                                                                                                                                                                                                                                                                                                                                                                                                                                                                                                                                                                                                                                                                                                                                                                                                                                                                                                                                                                                                                                                |
|                                                       |          |      |             |                                                                                                                                                                                                                                                                                                                                                                                                                                                                                                                                                                                                                                                                                                                                                                                                                                                                                                                                                                                                                                                                                                                                                                                                                                                                                                                                                                                                                                                                                                                                                                                                                                                                                                                                                                                                                                                                                                                                                                                                                                                                                                                                |                        |                                                                                                                                                                                                                                                                                                                                                                                                                                                                                                                                                                                                                                                                                                                                                                                                                                                                                                                                                                                                                                                                                                                                                                                                                                                                                                                                                                                                                                                                                                                                                                                                                                                                                                                                                                                                                                                                                                                                                                                                                                                                                                                                |
| Ballfield                                             |          |      |             |                                                                                                                                                                                                                                                                                                                                                                                                                                                                                                                                                                                                                                                                                                                                                                                                                                                                                                                                                                                                                                                                                                                                                                                                                                                                                                                                                                                                                                                                                                                                                                                                                                                                                                                                                                                                                                                                                                                                                                                                                                                                                                                                |                        |                                                                                                                                                                                                                                                                                                                                                                                                                                                                                                                                                                                                                                                                                                                                                                                                                                                                                                                                                                                                                                                                                                                                                                                                                                                                                                                                                                                                                                                                                                                                                                                                                                                                                                                                                                                                                                                                                                                                                                                                                                                                                                                                |
| 200' Field Construction                               | 1        | LS   | \$12,000.00 | \$12,000.00                                                                                                                                                                                                                                                                                                                                                                                                                                                                                                                                                                                                                                                                                                                                                                                                                                                                                                                                                                                                                                                                                                                                                                                                                                                                                                                                                                                                                                                                                                                                                                                                                                                                                                                                                                                                                                                                                                                                                                                                                                                                                                                    |                        | Compacting fill, laser grading.                                                                                                                                                                                                                                                                                                                                                                                                                                                                                                                                                                                                                                                                                                                                                                                                                                                                                                                                                                                                                                                                                                                                                                                                                                                                                                                                                                                                                                                                                                                                                                                                                                                                                                                                                                                                                                                                                                                                                                                                                                                                                                |
| Sod infield, outfield, surrounding common areas       | 5,900    | SY   | \$5.00      | \$29,500.00                                                                                                                                                                                                                                                                                                                                                                                                                                                                                                                                                                                                                                                                                                                                                                                                                                                                                                                                                                                                                                                                                                                                                                                                                                                                                                                                                                                                                                                                                                                                                                                                                                                                                                                                                                                                                                                                                                                                                                                                                                                                                                                    |                        |                                                                                                                                                                                                                                                                                                                                                                                                                                                                                                                                                                                                                                                                                                                                                                                                                                                                                                                                                                                                                                                                                                                                                                                                                                                                                                                                                                                                                                                                                                                                                                                                                                                                                                                                                                                                                                                                                                                                                                                                                                                                                                                                |
| Imported Topsoil                                      | 1,000    | CY   | \$12.00     | \$12,000.00                                                                                                                                                                                                                                                                                                                                                                                                                                                                                                                                                                                                                                                                                                                                                                                                                                                                                                                                                                                                                                                                                                                                                                                                                                                                                                                                                                                                                                                                                                                                                                                                                                                                                                                                                                                                                                                                                                                                                                                                                                                                                                                    |                        | Necessary if existing topsoil is not adequate; 6" depth                                                                                                                                                                                                                                                                                                                                                                                                                                                                                                                                                                                                                                                                                                                                                                                                                                                                                                                                                                                                                                                                                                                                                                                                                                                                                                                                                                                                                                                                                                                                                                                                                                                                                                                                                                                                                                                                                                                                                                                                                                                                        |
| Skinned Infield Materials                             | 25       | CY   | \$40.00     |                                                                                                                                                                                                                                                                                                                                                                                                                                                                                                                                                                                                                                                                                                                                                                                                                                                                                                                                                                                                                                                                                                                                                                                                                                                                                                                                                                                                                                                                                                                                                                                                                                                                                                                                                                                                                                                                                                                                                                                                                                                                                                                                | \$1,000.00             | 4" depth                                                                                                                                                                                                                                                                                                                                                                                                                                                                                                                                                                                                                                                                                                                                                                                                                                                                                                                                                                                                                                                                                                                                                                                                                                                                                                                                                                                                                                                                                                                                                                                                                                                                                                                                                                                                                                                                                                                                                                                                                                                                                                                       |
| Infield Construction                                  | 1        | LS   | \$3,000.00  |                                                                                                                                                                                                                                                                                                                                                                                                                                                                                                                                                                                                                                                                                                                                                                                                                                                                                                                                                                                                                                                                                                                                                                                                                                                                                                                                                                                                                                                                                                                                                                                                                                                                                                                                                                                                                                                                                                                                                                                                                                                                                                                                | \$3,000.00             |                                                                                                                                                                                                                                                                                                                                                                                                                                                                                                                                                                                                                                                                                                                                                                                                                                                                                                                                                                                                                                                                                                                                                                                                                                                                                                                                                                                                                                                                                                                                                                                                                                                                                                                                                                                                                                                                                                                                                                                                                                                                                                                                |
| Fencing-backstop only                                 | 1        | LS   | \$5,000.00  | \$5,000.00                                                                                                                                                                                                                                                                                                                                                                                                                                                                                                                                                                                                                                                                                                                                                                                                                                                                                                                                                                                                                                                                                                                                                                                                                                                                                                                                                                                                                                                                                                                                                                                                                                                                                                                                                                                                                                                                                                                                                                                                                                                                                                                     |                        | Galvanized                                                                                                                                                                                                                                                                                                                                                                                                                                                                                                                                                                                                                                                                                                                                                                                                                                                                                                                                                                                                                                                                                                                                                                                                                                                                                                                                                                                                                                                                                                                                                                                                                                                                                                                                                                                                                                                                                                                                                                                                                                                                                                                     |
| Mound construction                                    | 1        | LS   | \$500.00    |                                                                                                                                                                                                                                                                                                                                                                                                                                                                                                                                                                                                                                                                                                                                                                                                                                                                                                                                                                                                                                                                                                                                                                                                                                                                                                                                                                                                                                                                                                                                                                                                                                                                                                                                                                                                                                                                                                                                                                                                                                                                                                                                | \$500.00               |                                                                                                                                                                                                                                                                                                                                                                                                                                                                                                                                                                                                                                                                                                                                                                                                                                                                                                                                                                                                                                                                                                                                                                                                                                                                                                                                                                                                                                                                                                                                                                                                                                                                                                                                                                                                                                                                                                                                                                                                                                                                                                                                |
| Bases, home plates, pitching rubber, foul poles, etc. | 1        | AL   | \$2,000.00  | \$2,000.00                                                                                                                                                                                                                                                                                                                                                                                                                                                                                                                                                                                                                                                                                                                                                                                                                                                                                                                                                                                                                                                                                                                                                                                                                                                                                                                                                                                                                                                                                                                                                                                                                                                                                                                                                                                                                                                                                                                                                                                                                                                                                                                     |                        |                                                                                                                                                                                                                                                                                                                                                                                                                                                                                                                                                                                                                                                                                                                                                                                                                                                                                                                                                                                                                                                                                                                                                                                                                                                                                                                                                                                                                                                                                                                                                                                                                                                                                                                                                                                                                                                                                                                                                                                                                                                                                                                                |
| Bleachers                                             | 2        | EA   | \$3,000.00  |                                                                                                                                                                                                                                                                                                                                                                                                                                                                                                                                                                                                                                                                                                                                                                                                                                                                                                                                                                                                                                                                                                                                                                                                                                                                                                                                                                                                                                                                                                                                                                                                                                                                                                                                                                                                                                                                                                                                                                                                                                                                                                                                | \$6,000.00             |                                                                                                                                                                                                                                                                                                                                                                                                                                                                                                                                                                                                                                                                                                                                                                                                                                                                                                                                                                                                                                                                                                                                                                                                                                                                                                                                                                                                                                                                                                                                                                                                                                                                                                                                                                                                                                                                                                                                                                                                                                                                                                                                |
| Subtotal                                              |          |      |             | \$60,500.00                                                                                                                                                                                                                                                                                                                                                                                                                                                                                                                                                                                                                                                                                                                                                                                                                                                                                                                                                                                                                                                                                                                                                                                                                                                                                                                                                                                                                                                                                                                                                                                                                                                                                                                                                                                                                                                                                                                                                                                                                                                                                                                    | \$10,500.00            |                                                                                                                                                                                                                                                                                                                                                                                                                                                                                                                                                                                                                                                                                                                                                                                                                                                                                                                                                                                                                                                                                                                                                                                                                                                                                                                                                                                                                                                                                                                                                                                                                                                                                                                                                                                                                                                                                                                                                                                                                                                                                                                                |
|                                                       |          |      |             |                                                                                                                                                                                                                                                                                                                                                                                                                                                                                                                                                                                                                                                                                                                                                                                                                                                                                                                                                                                                                                                                                                                                                                                                                                                                                                                                                                                                                                                                                                                                                                                                                                                                                                                                                                                                                                                                                                                                                                                                                                                                                                                                |                        |                                                                                                                                                                                                                                                                                                                                                                                                                                                                                                                                                                                                                                                                                                                                                                                                                                                                                                                                                                                                                                                                                                                                                                                                                                                                                                                                                                                                                                                                                                                                                                                                                                                                                                                                                                                                                                                                                                                                                                                                                                                                                                                                |

January 4, 2010 14

| Landscaping/Hardscape                                     | T       |                                                                                                                                                                                                                                                                                                                                                                                                                                                                                                                                                                                                                                                                                                                                                                                                                                                                                                                                                                                                                                                                                                                                                                                                                                                                                                                                                                                                                                                                                                                                                                                                                                                                                                                                                                                                                                                                                                                                                                                                                                                                                                                                | T           |              |              |                                                                             |
|-----------------------------------------------------------|---------|--------------------------------------------------------------------------------------------------------------------------------------------------------------------------------------------------------------------------------------------------------------------------------------------------------------------------------------------------------------------------------------------------------------------------------------------------------------------------------------------------------------------------------------------------------------------------------------------------------------------------------------------------------------------------------------------------------------------------------------------------------------------------------------------------------------------------------------------------------------------------------------------------------------------------------------------------------------------------------------------------------------------------------------------------------------------------------------------------------------------------------------------------------------------------------------------------------------------------------------------------------------------------------------------------------------------------------------------------------------------------------------------------------------------------------------------------------------------------------------------------------------------------------------------------------------------------------------------------------------------------------------------------------------------------------------------------------------------------------------------------------------------------------------------------------------------------------------------------------------------------------------------------------------------------------------------------------------------------------------------------------------------------------------------------------------------------------------------------------------------------------|-------------|--------------|--------------|-----------------------------------------------------------------------------|
| Shade Trees                                               | 100     | EA                                                                                                                                                                                                                                                                                                                                                                                                                                                                                                                                                                                                                                                                                                                                                                                                                                                                                                                                                                                                                                                                                                                                                                                                                                                                                                                                                                                                                                                                                                                                                                                                                                                                                                                                                                                                                                                                                                                                                                                                                                                                                                                             | 6250.00     |              |              |                                                                             |
| Ornamental Trees                                          | 25      | EA                                                                                                                                                                                                                                                                                                                                                                                                                                                                                                                                                                                                                                                                                                                                                                                                                                                                                                                                                                                                                                                                                                                                                                                                                                                                                                                                                                                                                                                                                                                                                                                                                                                                                                                                                                                                                                                                                                                                                                                                                                                                                                                             | \$250.00    |              | \$25,000.00  |                                                                             |
| Evergreen Trees                                           | 20      | COLUMN THE PROPERTY OF THE PARTY OF THE PART | \$200.00    |              | \$5,000.00   |                                                                             |
| Shrubs, perennials, groundcover, mulch                    |         | EA                                                                                                                                                                                                                                                                                                                                                                                                                                                                                                                                                                                                                                                                                                                                                                                                                                                                                                                                                                                                                                                                                                                                                                                                                                                                                                                                                                                                                                                                                                                                                                                                                                                                                                                                                                                                                                                                                                                                                                                                                                                                                                                             | \$200.00    |              | \$4,000.00   |                                                                             |
| Common Area Seeding                                       | 1       | AL                                                                                                                                                                                                                                                                                                                                                                                                                                                                                                                                                                                                                                                                                                                                                                                                                                                                                                                                                                                                                                                                                                                                                                                                                                                                                                                                                                                                                                                                                                                                                                                                                                                                                                                                                                                                                                                                                                                                                                                                                                                                                                                             | \$2,500.00  |              | \$2,500.00   |                                                                             |
| Entry feature/Sign                                        | 500,000 | SF                                                                                                                                                                                                                                                                                                                                                                                                                                                                                                                                                                                                                                                                                                                                                                                                                                                                                                                                                                                                                                                                                                                                                                                                                                                                                                                                                                                                                                                                                                                                                                                                                                                                                                                                                                                                                                                                                                                                                                                                                                                                                                                             | \$0.05      | \$12,500.00  | \$12,500.00  | Hybrid Fescue seeding, estimate half phase I, half phase II                 |
| Pavilion                                                  | 1       | AL                                                                                                                                                                                                                                                                                                                                                                                                                                                                                                                                                                                                                                                                                                                                                                                                                                                                                                                                                                                                                                                                                                                                                                                                                                                                                                                                                                                                                                                                                                                                                                                                                                                                                                                                                                                                                                                                                                                                                                                                                                                                                                                             | \$3,000.00  |              |              | Allowance                                                                   |
|                                                           | 3       | EA                                                                                                                                                                                                                                                                                                                                                                                                                                                                                                                                                                                                                                                                                                                                                                                                                                                                                                                                                                                                                                                                                                                                                                                                                                                                                                                                                                                                                                                                                                                                                                                                                                                                                                                                                                                                                                                                                                                                                                                                                                                                                                                             | \$12,000.00 |              | \$36,000.00  | Estimate 12' x 16'                                                          |
| 8' Trail-grading                                          | 6000    | LF                                                                                                                                                                                                                                                                                                                                                                                                                                                                                                                                                                                                                                                                                                                                                                                                                                                                                                                                                                                                                                                                                                                                                                                                                                                                                                                                                                                                                                                                                                                                                                                                                                                                                                                                                                                                                                                                                                                                                                                                                                                                                                                             | \$2.50      | \$7,500.00   | \$7,500.00   | half phase I, half phase II                                                 |
| Mulch for trail                                           | 600     | CY                                                                                                                                                                                                                                                                                                                                                                                                                                                                                                                                                                                                                                                                                                                                                                                                                                                                                                                                                                                                                                                                                                                                                                                                                                                                                                                                                                                                                                                                                                                                                                                                                                                                                                                                                                                                                                                                                                                                                                                                                                                                                                                             | \$25.00     | \$7,500.00   |              |                                                                             |
| Pedestrian Bridges                                        | 3       | EA                                                                                                                                                                                                                                                                                                                                                                                                                                                                                                                                                                                                                                                                                                                                                                                                                                                                                                                                                                                                                                                                                                                                                                                                                                                                                                                                                                                                                                                                                                                                                                                                                                                                                                                                                                                                                                                                                                                                                                                                                                                                                                                             | \$5,000.00  | \$5,000.00   | \$10,000.00  | Printed II, dodinato 1007 per 100                                           |
| Trash receptacles, benches, picnic tables w/concrete pads | 1       | AL                                                                                                                                                                                                                                                                                                                                                                                                                                                                                                                                                                                                                                                                                                                                                                                                                                                                                                                                                                                                                                                                                                                                                                                                                                                                                                                                                                                                                                                                                                                                                                                                                                                                                                                                                                                                                                                                                                                                                                                                                                                                                                                             | \$5,000.00  |              | \$5,000.00   |                                                                             |
| Multi-purpose field                                       | 1       | LS                                                                                                                                                                                                                                                                                                                                                                                                                                                                                                                                                                                                                                                                                                                                                                                                                                                                                                                                                                                                                                                                                                                                                                                                                                                                                                                                                                                                                                                                                                                                                                                                                                                                                                                                                                                                                                                                                                                                                                                                                                                                                                                             | \$12,000.00 |              | \$12,000.00  | Fill as required, laser grading.                                            |
| Lighting-ball field and parking areas                     |         |                                                                                                                                                                                                                                                                                                                                                                                                                                                                                                                                                                                                                                                                                                                                                                                                                                                                                                                                                                                                                                                                                                                                                                                                                                                                                                                                                                                                                                                                                                                                                                                                                                                                                                                                                                                                                                                                                                                                                                                                                                                                                                                                |             |              | \$12,000.00  |                                                                             |
| Subtotal                                                  |         |                                                                                                                                                                                                                                                                                                                                                                                                                                                                                                                                                                                                                                                                                                                                                                                                                                                                                                                                                                                                                                                                                                                                                                                                                                                                                                                                                                                                                                                                                                                                                                                                                                                                                                                                                                                                                                                                                                                                                                                                                                                                                                                                |             | \$32,500.00  | 6420.000.00  | TBD-assume lease arrangement with Duke Power                                |
|                                                           |         |                                                                                                                                                                                                                                                                                                                                                                                                                                                                                                                                                                                                                                                                                                                                                                                                                                                                                                                                                                                                                                                                                                                                                                                                                                                                                                                                                                                                                                                                                                                                                                                                                                                                                                                                                                                                                                                                                                                                                                                                                                                                                                                                |             | \$32,300.00  | \$130,000.00 |                                                                             |
| BUBTOTAL                                                  |         | ~~~~                                                                                                                                                                                                                                                                                                                                                                                                                                                                                                                                                                                                                                                                                                                                                                                                                                                                                                                                                                                                                                                                                                                                                                                                                                                                                                                                                                                                                                                                                                                                                                                                                                                                                                                                                                                                                                                                                                                                                                                                                                                                                                                           |             | 6444 000 00  | *101 807 77  |                                                                             |
| PROJECT INITIATION (6.5%)                                 |         |                                                                                                                                                                                                                                                                                                                                                                                                                                                                                                                                                                                                                                                                                                                                                                                                                                                                                                                                                                                                                                                                                                                                                                                                                                                                                                                                                                                                                                                                                                                                                                                                                                                                                                                                                                                                                                                                                                                                                                                                                                                                                                                                |             | \$144,200.00 | \$181,580.00 |                                                                             |
| CONTINGENCY (15%)                                         |         |                                                                                                                                                                                                                                                                                                                                                                                                                                                                                                                                                                                                                                                                                                                                                                                                                                                                                                                                                                                                                                                                                                                                                                                                                                                                                                                                                                                                                                                                                                                                                                                                                                                                                                                                                                                                                                                                                                                                                                                                                                                                                                                                |             | \$9,373.00   | \$11,802.70  | Bonds, permits, mobilization, const. surveying, project signs, coordinati   |
| TOTAL                                                     |         |                                                                                                                                                                                                                                                                                                                                                                                                                                                                                                                                                                                                                                                                                                                                                                                                                                                                                                                                                                                                                                                                                                                                                                                                                                                                                                                                                                                                                                                                                                                                                                                                                                                                                                                                                                                                                                                                                                                                                                                                                                                                                                                                |             | \$21,630.00  | \$27,237.00  |                                                                             |
|                                                           |         |                                                                                                                                                                                                                                                                                                                                                                                                                                                                                                                                                                                                                                                                                                                                                                                                                                                                                                                                                                                                                                                                                                                                                                                                                                                                                                                                                                                                                                                                                                                                                                                                                                                                                                                                                                                                                                                                                                                                                                                                                                                                                                                                |             | \$175,203.00 | \$220,619.70 |                                                                             |
|                                                           |         |                                                                                                                                                                                                                                                                                                                                                                                                                                                                                                                                                                                                                                                                                                                                                                                                                                                                                                                                                                                                                                                                                                                                                                                                                                                                                                                                                                                                                                                                                                                                                                                                                                                                                                                                                                                                                                                                                                                                                                                                                                                                                                                                |             |              |              |                                                                             |
| Community Center Building Area                            |         |                                                                                                                                                                                                                                                                                                                                                                                                                                                                                                                                                                                                                                                                                                                                                                                                                                                                                                                                                                                                                                                                                                                                                                                                                                                                                                                                                                                                                                                                                                                                                                                                                                                                                                                                                                                                                                                                                                                                                                                                                                                                                                                                |             |              |              |                                                                             |
| Parking (Lot A)                                           |         |                                                                                                                                                                                                                                                                                                                                                                                                                                                                                                                                                                                                                                                                                                                                                                                                                                                                                                                                                                                                                                                                                                                                                                                                                                                                                                                                                                                                                                                                                                                                                                                                                                                                                                                                                                                                                                                                                                                                                                                                                                                                                                                                |             |              |              | Includes play area, parking lot 'A'                                         |
| Base stone                                                |         |                                                                                                                                                                                                                                                                                                                                                                                                                                                                                                                                                                                                                                                                                                                                                                                                                                                                                                                                                                                                                                                                                                                                                                                                                                                                                                                                                                                                                                                                                                                                                                                                                                                                                                                                                                                                                                                                                                                                                                                                                                                                                                                                |             |              |              |                                                                             |
| Paving                                                    | 1       | LS                                                                                                                                                                                                                                                                                                                                                                                                                                                                                                                                                                                                                                                                                                                                                                                                                                                                                                                                                                                                                                                                                                                                                                                                                                                                                                                                                                                                                                                                                                                                                                                                                                                                                                                                                                                                                                                                                                                                                                                                                                                                                                                             | \$2,000.00  | \$2,000.00   |              | Condition existing base for paving                                          |
|                                                           | 1       | LS                                                                                                                                                                                                                                                                                                                                                                                                                                                                                                                                                                                                                                                                                                                                                                                                                                                                                                                                                                                                                                                                                                                                                                                                                                                                                                                                                                                                                                                                                                                                                                                                                                                                                                                                                                                                                                                                                                                                                                                                                                                                                                                             | \$19,100.00 | \$19,100.00  |              | 2" asphalt; 18,300SF                                                        |
| Striping, Signage                                         | 1       | LS                                                                                                                                                                                                                                                                                                                                                                                                                                                                                                                                                                                                                                                                                                                                                                                                                                                                                                                                                                                                                                                                                                                                                                                                                                                                                                                                                                                                                                                                                                                                                                                                                                                                                                                                                                                                                                                                                                                                                                                                                                                                                                                             | \$1,000.00  | \$1,000.00   |              |                                                                             |
| Subtotal                                                  |         |                                                                                                                                                                                                                                                                                                                                                                                                                                                                                                                                                                                                                                                                                                                                                                                                                                                                                                                                                                                                                                                                                                                                                                                                                                                                                                                                                                                                                                                                                                                                                                                                                                                                                                                                                                                                                                                                                                                                                                                                                                                                                                                                |             | \$22,100.00  |              |                                                                             |
|                                                           |         |                                                                                                                                                                                                                                                                                                                                                                                                                                                                                                                                                                                                                                                                                                                                                                                                                                                                                                                                                                                                                                                                                                                                                                                                                                                                                                                                                                                                                                                                                                                                                                                                                                                                                                                                                                                                                                                                                                                                                                                                                                                                                                                                |             |              |              |                                                                             |
| andscaping/Hardscape                                      |         |                                                                                                                                                                                                                                                                                                                                                                                                                                                                                                                                                                                                                                                                                                                                                                                                                                                                                                                                                                                                                                                                                                                                                                                                                                                                                                                                                                                                                                                                                                                                                                                                                                                                                                                                                                                                                                                                                                                                                                                                                                                                                                                                |             |              |              |                                                                             |
| Additional sidewalk                                       | 400     | SF                                                                                                                                                                                                                                                                                                                                                                                                                                                                                                                                                                                                                                                                                                                                                                                                                                                                                                                                                                                                                                                                                                                                                                                                                                                                                                                                                                                                                                                                                                                                                                                                                                                                                                                                                                                                                                                                                                                                                                                                                                                                                                                             | \$6.00      |              | \$2,400,00   | Connection to overflow lots                                                 |
| rash receptacles, benches, picnic tables w/concrete pads  | 1       | AL                                                                                                                                                                                                                                                                                                                                                                                                                                                                                                                                                                                                                                                                                                                                                                                                                                                                                                                                                                                                                                                                                                                                                                                                                                                                                                                                                                                                                                                                                                                                                                                                                                                                                                                                                                                                                                                                                                                                                                                                                                                                                                                             | \$5,000.00  | \$5,000.00   | \$2,700.00   | Connection to Overnow lots                                                  |
| Shade Trees                                               | 35      | EA                                                                                                                                                                                                                                                                                                                                                                                                                                                                                                                                                                                                                                                                                                                                                                                                                                                                                                                                                                                                                                                                                                                                                                                                                                                                                                                                                                                                                                                                                                                                                                                                                                                                                                                                                                                                                                                                                                                                                                                                                                                                                                                             | \$250.00    | \$8,750.00   |              |                                                                             |
| Ornamental Trees                                          | 9       | EA                                                                                                                                                                                                                                                                                                                                                                                                                                                                                                                                                                                                                                                                                                                                                                                                                                                                                                                                                                                                                                                                                                                                                                                                                                                                                                                                                                                                                                                                                                                                                                                                                                                                                                                                                                                                                                                                                                                                                                                                                                                                                                                             | \$200.00    | \$1,800.00   |              |                                                                             |
| vergreen Trees                                            | 12      | EA                                                                                                                                                                                                                                                                                                                                                                                                                                                                                                                                                                                                                                                                                                                                                                                                                                                                                                                                                                                                                                                                                                                                                                                                                                                                                                                                                                                                                                                                                                                                                                                                                                                                                                                                                                                                                                                                                                                                                                                                                                                                                                                             | \$200.00    |              |              |                                                                             |
| Shrubs, perennials, groundcover, mulch                    | 1       | AL                                                                                                                                                                                                                                                                                                                                                                                                                                                                                                                                                                                                                                                                                                                                                                                                                                                                                                                                                                                                                                                                                                                                                                                                                                                                                                                                                                                                                                                                                                                                                                                                                                                                                                                                                                                                                                                                                                                                                                                                                                                                                                                             | \$2,500.00  | \$2,400.00   |              |                                                                             |
| Subtotal                                                  |         | AL                                                                                                                                                                                                                                                                                                                                                                                                                                                                                                                                                                                                                                                                                                                                                                                                                                                                                                                                                                                                                                                                                                                                                                                                                                                                                                                                                                                                                                                                                                                                                                                                                                                                                                                                                                                                                                                                                                                                                                                                                                                                                                                             | \$2,500.00  | \$2,500.00   |              |                                                                             |
| Subtotal                                                  |         |                                                                                                                                                                                                                                                                                                                                                                                                                                                                                                                                                                                                                                                                                                                                                                                                                                                                                                                                                                                                                                                                                                                                                                                                                                                                                                                                                                                                                                                                                                                                                                                                                                                                                                                                                                                                                                                                                                                                                                                                                                                                                                                                |             | \$20,450.00  | \$2,400.00   |                                                                             |
|                                                           |         |                                                                                                                                                                                                                                                                                                                                                                                                                                                                                                                                                                                                                                                                                                                                                                                                                                                                                                                                                                                                                                                                                                                                                                                                                                                                                                                                                                                                                                                                                                                                                                                                                                                                                                                                                                                                                                                                                                                                                                                                                                                                                                                                |             |              |              |                                                                             |
| SUBTOTAL                                                  | T       |                                                                                                                                                                                                                                                                                                                                                                                                                                                                                                                                                                                                                                                                                                                                                                                                                                                                                                                                                                                                                                                                                                                                                                                                                                                                                                                                                                                                                                                                                                                                                                                                                                                                                                                                                                                                                                                                                                                                                                                                                                                                                                                                |             |              |              | Y                                                                           |
|                                                           |         |                                                                                                                                                                                                                                                                                                                                                                                                                                                                                                                                                                                                                                                                                                                                                                                                                                                                                                                                                                                                                                                                                                                                                                                                                                                                                                                                                                                                                                                                                                                                                                                                                                                                                                                                                                                                                                                                                                                                                                                                                                                                                                                                |             | \$42,550.00  | \$2,400.00   |                                                                             |
| PROJECT INITIATION (6.5%)                                 |         |                                                                                                                                                                                                                                                                                                                                                                                                                                                                                                                                                                                                                                                                                                                                                                                                                                                                                                                                                                                                                                                                                                                                                                                                                                                                                                                                                                                                                                                                                                                                                                                                                                                                                                                                                                                                                                                                                                                                                                                                                                                                                                                                |             | \$2,765.75   | \$156.00     | Bonds, permits, mobilization, const. surveying, project signs, coordination |
| CONTINGENCY (15%)                                         |         |                                                                                                                                                                                                                                                                                                                                                                                                                                                                                                                                                                                                                                                                                                                                                                                                                                                                                                                                                                                                                                                                                                                                                                                                                                                                                                                                                                                                                                                                                                                                                                                                                                                                                                                                                                                                                                                                                                                                                                                                                                                                                                                                |             | \$6,382.50   | \$360.00     |                                                                             |
| TOTAL                                                     |         |                                                                                                                                                                                                                                                                                                                                                                                                                                                                                                                                                                                                                                                                                                                                                                                                                                                                                                                                                                                                                                                                                                                                                                                                                                                                                                                                                                                                                                                                                                                                                                                                                                                                                                                                                                                                                                                                                                                                                                                                                                                                                                                                |             | \$51,698.25  | \$2,916.00   |                                                                             |
|                                                           |         |                                                                                                                                                                                                                                                                                                                                                                                                                                                                                                                                                                                                                                                                                                                                                                                                                                                                                                                                                                                                                                                                                                                                                                                                                                                                                                                                                                                                                                                                                                                                                                                                                                                                                                                                                                                                                                                                                                                                                                                                                                                                                                                                |             |              |              |                                                                             |
|                                                           |         |                                                                                                                                                                                                                                                                                                                                                                                                                                                                                                                                                                                                                                                                                                                                                                                                                                                                                                                                                                                                                                                                                                                                                                                                                                                                                                                                                                                                                                                                                                                                                                                                                                                                                                                                                                                                                                                                                                                                                                                                                                                                                                                                |             |              |              |                                                                             |
| Design Fees                                               |         |                                                                                                                                                                                                                                                                                                                                                                                                                                                                                                                                                                                                                                                                                                                                                                                                                                                                                                                                                                                                                                                                                                                                                                                                                                                                                                                                                                                                                                                                                                                                                                                                                                                                                                                                                                                                                                                                                                                                                                                                                                                                                                                                |             |              |              |                                                                             |
| Civil                                                     | 1       | LS                                                                                                                                                                                                                                                                                                                                                                                                                                                                                                                                                                                                                                                                                                                                                                                                                                                                                                                                                                                                                                                                                                                                                                                                                                                                                                                                                                                                                                                                                                                                                                                                                                                                                                                                                                                                                                                                                                                                                                                                                                                                                                                             | \$20,000.00 | \$15,000.00  | \$5.000.00   | Estimate 3/4 cost phase I, balance phase II                                 |
| Land Planning                                             | 1       | LS                                                                                                                                                                                                                                                                                                                                                                                                                                                                                                                                                                                                                                                                                                                                                                                                                                                                                                                                                                                                                                                                                                                                                                                                                                                                                                                                                                                                                                                                                                                                                                                                                                                                                                                                                                                                                                                                                                                                                                                                                                                                                                                             | \$15,000.00 | \$11,250.00  |              | Estimate 3/4 cost phase I, balance phase II                                 |
| Surveyor                                                  | 1       | LS                                                                                                                                                                                                                                                                                                                                                                                                                                                                                                                                                                                                                                                                                                                                                                                                                                                                                                                                                                                                                                                                                                                                                                                                                                                                                                                                                                                                                                                                                                                                                                                                                                                                                                                                                                                                                                                                                                                                                                                                                                                                                                                             | \$7,500.00  | \$5,625.00   | \$1,875.00   |                                                                             |
| Subtotal                                                  |         |                                                                                                                                                                                                                                                                                                                                                                                                                                                                                                                                                                                                                                                                                                                                                                                                                                                                                                                                                                                                                                                                                                                                                                                                                                                                                                                                                                                                                                                                                                                                                                                                                                                                                                                                                                                                                                                                                                                                                                                                                                                                                                                                | 1.,000.00   | \$31,875.00  | \$10,625.00  | Countries of a cost prices in sensitive prices in                           |
|                                                           |         |                                                                                                                                                                                                                                                                                                                                                                                                                                                                                                                                                                                                                                                                                                                                                                                                                                                                                                                                                                                                                                                                                                                                                                                                                                                                                                                                                                                                                                                                                                                                                                                                                                                                                                                                                                                                                                                                                                                                                                                                                                                                                                                                |             | 901,070.00   | \$10,020.00  |                                                                             |
| SUBTOTAL                                                  |         |                                                                                                                                                                                                                                                                                                                                                                                                                                                                                                                                                                                                                                                                                                                                                                                                                                                                                                                                                                                                                                                                                                                                                                                                                                                                                                                                                                                                                                                                                                                                                                                                                                                                                                                                                                                                                                                                                                                                                                                                                                                                                                                                |             | \$31,875.00  | \$10,625.00  |                                                                             |
| PROJECT INITIATION (6.5%)                                 |         |                                                                                                                                                                                                                                                                                                                                                                                                                                                                                                                                                                                                                                                                                                                                                                                                                                                                                                                                                                                                                                                                                                                                                                                                                                                                                                                                                                                                                                                                                                                                                                                                                                                                                                                                                                                                                                                                                                                                                                                                                                                                                                                                | -           |              |              | Panda possila mabilipatas assat supravias assist                            |
| CONTINGENCY (15%)                                         |         |                                                                                                                                                                                                                                                                                                                                                                                                                                                                                                                                                                                                                                                                                                                                                                                                                                                                                                                                                                                                                                                                                                                                                                                                                                                                                                                                                                                                                                                                                                                                                                                                                                                                                                                                                                                                                                                                                                                                                                                                                                                                                                                                | -           | \$2,071.88   | \$690.63     | Bonds, permits, mobilization, const. surveying, project signs, coordination |
| TOTAL                                                     |         |                                                                                                                                                                                                                                                                                                                                                                                                                                                                                                                                                                                                                                                                                                                                                                                                                                                                                                                                                                                                                                                                                                                                                                                                                                                                                                                                                                                                                                                                                                                                                                                                                                                                                                                                                                                                                                                                                                                                                                                                                                                                                                                                | -           | \$4,781.25   | \$1,593.75   |                                                                             |
| IVIAL                                                     |         |                                                                                                                                                                                                                                                                                                                                                                                                                                                                                                                                                                                                                                                                                                                                                                                                                                                                                                                                                                                                                                                                                                                                                                                                                                                                                                                                                                                                                                                                                                                                                                                                                                                                                                                                                                                                                                                                                                                                                                                                                                                                                                                                | -           | \$38,728.13  | \$12,909.38  | 1                                                                           |
|                                                           |         | L                                                                                                                                                                                                                                                                                                                                                                                                                                                                                                                                                                                                                                                                                                                                                                                                                                                                                                                                                                                                                                                                                                                                                                                                                                                                                                                                                                                                                                                                                                                                                                                                                                                                                                                                                                                                                                                                                                                                                                                                                                                                                                                              |             |              |              |                                                                             |
|                                                           | 1       |                                                                                                                                                                                                                                                                                                                                                                                                                                                                                                                                                                                                                                                                                                                                                                                                                                                                                                                                                                                                                                                                                                                                                                                                                                                                                                                                                                                                                                                                                                                                                                                                                                                                                                                                                                                                                                                                                                                                                                                                                                                                                                                                |             |              |              |                                                                             |
|                                                           |         |                                                                                                                                                                                                                                                                                                                                                                                                                                                                                                                                                                                                                                                                                                                                                                                                                                                                                                                                                                                                                                                                                                                                                                                                                                                                                                                                                                                                                                                                                                                                                                                                                                                                                                                                                                                                                                                                                                                                                                                                                                                                                                                                |             |              |              |                                                                             |
| SUBTOTAL                                                  |         |                                                                                                                                                                                                                                                                                                                                                                                                                                                                                                                                                                                                                                                                                                                                                                                                                                                                                                                                                                                                                                                                                                                                                                                                                                                                                                                                                                                                                                                                                                                                                                                                                                                                                                                                                                                                                                                                                                                                                                                                                                                                                                                                |             |              |              |                                                                             |

PHASE I TOTALS
General Site
Community Center Building Area
Design Fees
TOTALS \$175,203.00 \$51,698.25 \$38,728.13 **\$265,629.38** 

PHASE II TOTALS
General Site
Central Building Area
Design Fees
TOTALS \$220,619.70 \$2,916.00 \$12,909.38 \$236,445.08