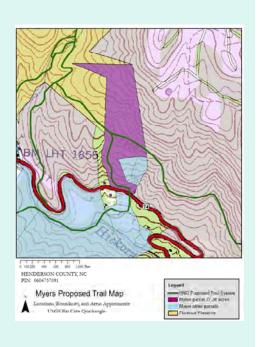

Expanded
Public Trail
Network in the
Upper HNG:
Myer Tract
Acquisition (27
acres)