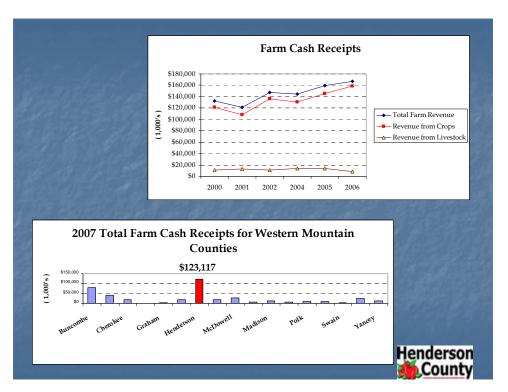

# RECREATION RELATED FUNDING REQUESTS

Chairman Moyer noted that staff recently received several requests from a number of different agencies with respect to funding for recreation related projects. To provide the Board with a comprehensive discussion of all these requests, representatives from Carolina Mountain Land Conservancy, the Edneyville Community and the Henderson County Soccer Association gave a brief presentation regarding their proposals. It was noted that some money was available for recreation related funding but at this time the amount and requirements were unknown. PARFT Grants are usually used for Parks and Recreation related items. With County projects, PARTF Grants require a 50% match from the County.