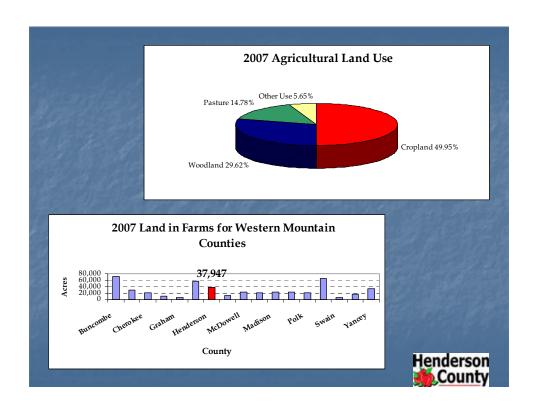

# RECREATION RELATED FUNDING REQUESTS

Chairman Moyer noted that staff recently received several requests from a number of different agencies with respect to funding for recreation related projects. To provide the Board with a comprehensive discussion of all these requests, representatives from Carolina Mountain Land Conservancy, the Edneyville Community and the Henderson County Soccer Association gave a brief presentation regarding their proposals. It was noted that some money was available for recreation related funding but at this time the amount and requirements were unknown. PARFT Grants are usually used for Parks and Recreation related items. With County projects, PARTF Grants require a 50% match from the County.