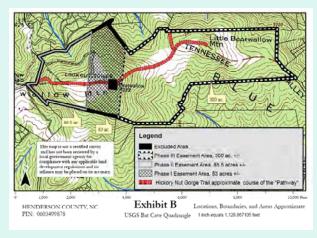

# Existing Resources: Bearwallow Mountain

- Elevation 4,232 feet
- Spectacular 360degree views from the summit
- Landowners have permitted public access to the peak.
- Landowners hope to conserve the 470-acre summit in stages, with Phase I completed December 2009

Expanded
Public Trail
Network in the
Upper HNG:
Myer Tract
Acquisition (27
acres)

# **Expanded Public Trail Network in the Upper HNG:**

Bearwallow Mountain Conservation Phase II