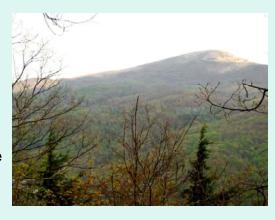

# Existing Resources: Bearwallow Mountain

- Elevation 4,232 feet
- Spectacular 360degree views from the summit
- Landowners have permitted public access to the peak.
- Landowners hope to conserve the 470-acre summit in stages, with Phase I completed December 2009