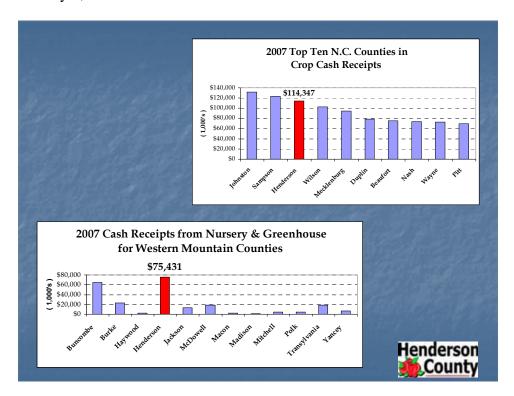

# RECREATION RELATED FUNDING REQUESTS

Chairman Moyer noted that staff recently received several requests from a number of different agencies with respect to funding for recreation related projects. To provide the Board with a comprehensive discussion of all these requests, representatives from Carolina Mountain Land Conservancy, the Edneyville Community and the Henderson County Soccer Association gave a brief presentation regarding their proposals. It was noted that some money was available for recreation related funding but at this time the amount and requirements were unknown. PARFT Grants are usually used for Parks and Recreation related items. With County projects, PARTF Grants require a 50% match from the County.