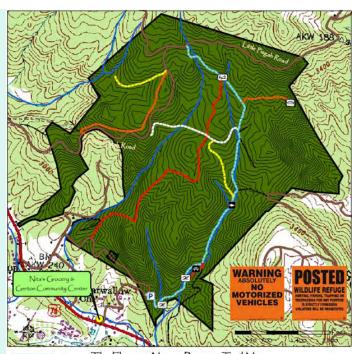

y thousand acres in those 15 years working on a completely voluntary basis with landowners in Henderson, Transylvania, and parts of the neighboring counties.







# Proposed Upper HNG Trail Project:

- Significantly extend the existing local trail network
- Provide a more visible and prominent trailhead for public access to County residents and visitors
- Help to permanently conserve one of Henderson County's iconic natural assets – the scenic peak of Bearwallow Mountain.

# Existing Resources: Florence Nature Preserve

- 600-acre Nature Preserve on Little Pisgah Mountain
- Owned by the Carolina Mountain Land Conservancy (CMLC) and open to members of the general public for hiking and recreational enjoyment
- Primary entry presently used is via a private road near Nita's Grocery Store





The Florence Nature Preserve Trail Map

# Existing Resources: Hickory Nut Forest

- A conservation-based residential subdivision south of US-74 in Gerton
- 35 acres of the subdivision are protected by a permanent conservation easement donated to CMLC
- Additional undeveloped acres and a network of trails link from US-74 to the top of Little Bearwallow Mountain.
- Trails not presently accessible to the general public.



# Existing Resources: Bearwallow Mountain

- Elevation 4,232 feet
- Spectacular 360degree views from the summit
- Landowners have permitted public access to the peak.
- Landowners hope to conserve the 470-acre summit in stages, with Phase I completed December 2009



Expanded
Public Trail
Network in the
Upper HNG:
Myer Tract
Acquisition (27
acres)



# **Expanded Public T