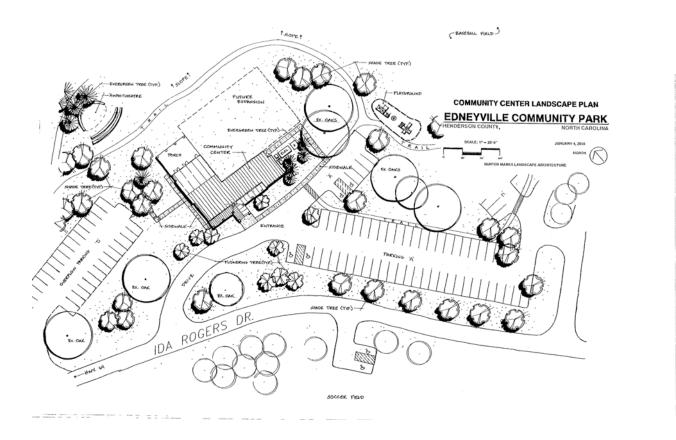

# **Edneyville Community Park**

Margaret Davidson and Fred Pittillo shared information in regards to plans for the Edneyville Community Plan completion.

Mr. Pittillo noted in the current economic conditions the team felt it was not wise to expect monies that could not be appropriated to complete jobs. The Edneyville Community Club instead looked at areas that could be fixed; grounds, ball field, walking trail, etc. A landscape planning architect has been hired, Mr. Hunter Marks, to help put together figures and information of what needs to be done. Mr. Pittillo shared pictures with the Board and audience. A future phase of the project includes a gymnasium. The next phase includes landscaping, a little league ball field, multi-purpose field and walking trail. The Edneyville Community Club is willing to put up approximately \$50,000 or 10% of the project to help entice the program to continue.

Chairman Moyer questioned if the first phase could be completed in this fiscal year and the second phase in the following fiscal year. He further questioned if the \$50,000 would apply if only phase I were complete in this fiscal year.

Mr. Pittillo responded it could be done in phases. Mrs. Davidson responded the \$50,000 would be used as needed.

Discussions followed in regards to artificial turf being used versus a turf field and the cost difference.