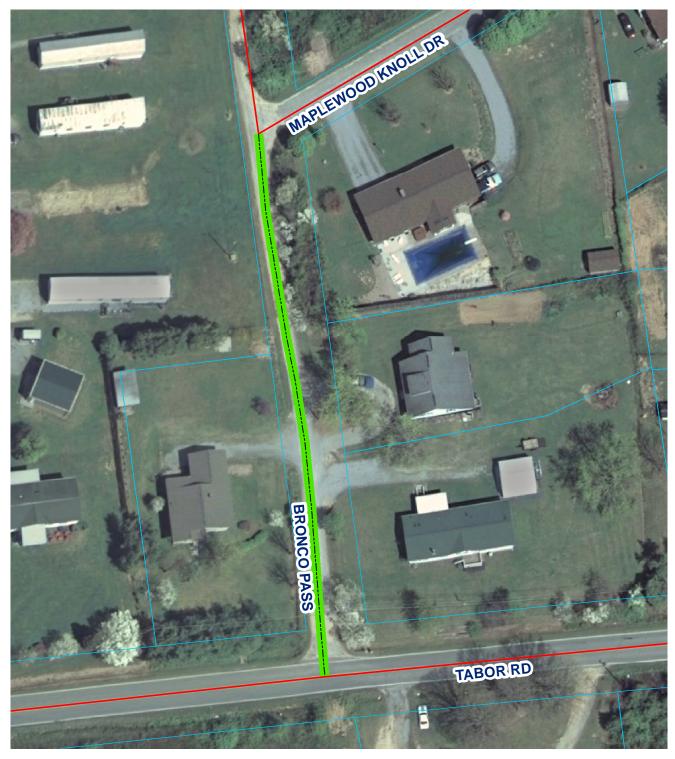

# STATE ROAD ADDITION PETITION

**BRONCO PASS (PORTION OF)** 

0 15 30 60 90 120

Proposed State Road Addition

Printed by the Property Addressing Division on 06/16/2009 All information or data provided (whether subscribed, purchased or otherwise distributed) is provided as is, without any warranties, including the warranties of merchantability or of fitness for a particular purpose. Henderson County and its employees make no warranties or guarantees, either express or implied. Use of the information or data subscribed, purchased or otherwise distributed, whether in hard copy or digital media, shall be at the user's own risk.

1 inch = 63 feet