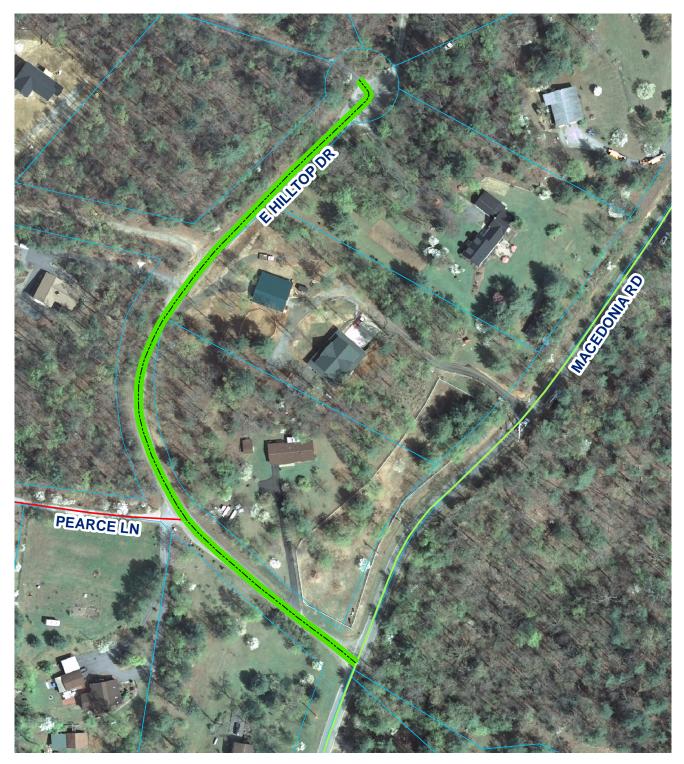

# STATE ROAD ADDITION PETITION

E HILLTOP DR

1 inch = 139 feet

Proposed State Road Addition

Printed by the Property Addressing Division on 06/16/2009 All information or data provided (whether subscribed, purchased or otherwise distributed) is provided as is, without any warranties, including the warranties of merchantability or of fitness for a particular purpose. Henderson County and its employees make no warranties or guarantees, either express or implied. Use of the information or data subscribed, purchased or otherwise distributed, whether in hard copy or digital media, shall be at the user's own risk.