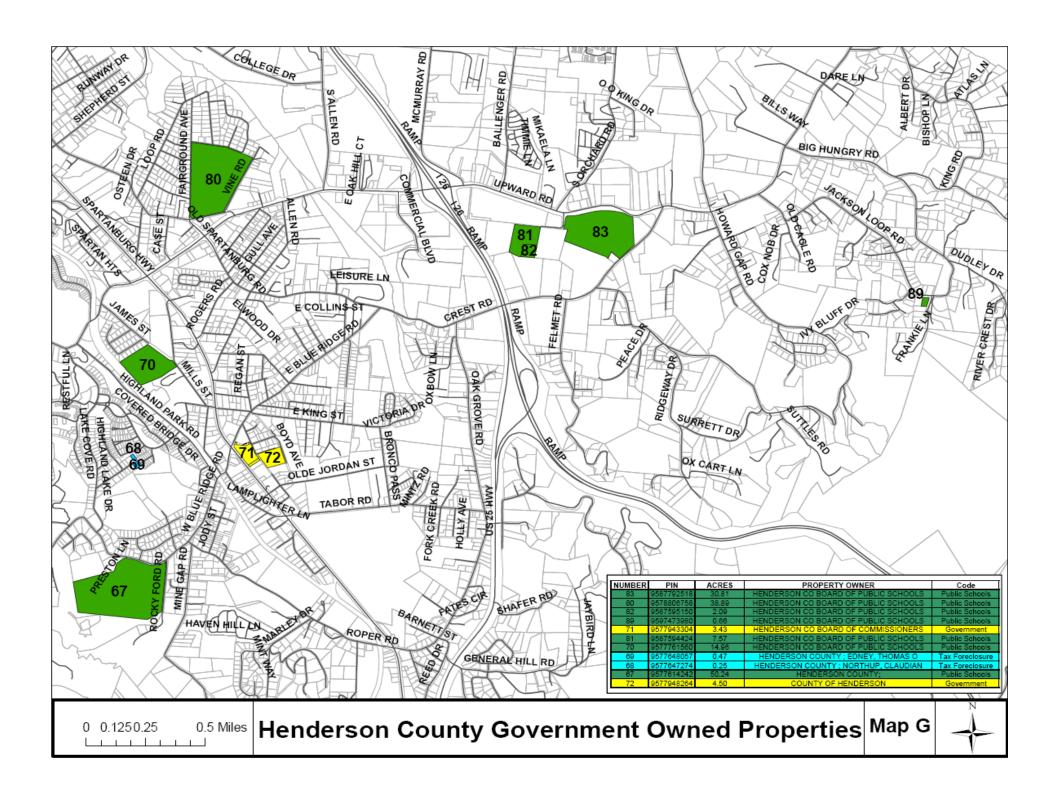

### **SUMMARY OF REQUEST:**

At the direction of the Board, Engineering has prepared the attached maps to identify and locate the following County owned properties: Government, Schools, Hospital and Tax Foreclosures. Currently, there is not a procedure to move foreclosed property back to the tax base if the initial auction was not successful.

### **BOARD ACTION REQUESTED:**

Staff requests that the Board consider approving the posting of tax foreclosed properties on the County Website to market the sale of these properties.

## **Suggested Motion:**

I move that the Board approve posting of tax foreclosed properties on the County Website to market the sale of these properties.

|                          |               |                                                                     |               |                                                 |                                                  |                          |                                     |                   | ADJOININ                      | 3                      |                     |
|--------------------------|---------------|---------------------------------------------------------------------|---------------|-------------------------------------------------|--------------------------------------------------|--------------------------|-------------------------------------|-------------------|-------------------------------|------------------------|---------------------|
| PIN                      | TOTAL<br>ACRE | PARCEL _NUM NAME_1                                                  | NAME_2        | DESCR                                           | LOCATION                                         | CATEGORY                 | SITE DESCRIPTION                    | CURRENTLY IN USE? |                               | ADJOINING<br>Y PARCELS |                     |
|                          |               |                                                                     |               |                                                 | COUNTY GARAGE/RESCUE                             |                          | RESCUE SQUAD /                      |                   |                               |                        |                     |
| 9578184956               |               | 9905517 HENDERSON COUNTY                                            |               | JACKSON PARK/RESCUE SQUAD                       | SQUAD                                            | GOVERNMENT               | JACKSON PARK                        | YES               | \$2,199,900 YES               | 99-05517               |                     |
| 9578336198               | 6.66          | 1000569 HENDERSON COUNTY                                            |               |                                                 | 1200 SPARTANBURG HWY                             | GOVERNMENT               | HEALTH DEPT / DSS<br>HVL WATER DEPT | YES               | \$11,157,200 NO               |                        |                     |
| 9568889325               | 1.22          | 9933667 HENDERSON COUNTY NORTH CAROLINA                             |               | 4TH AVE E                                       | OLD HVL WATER DEPT BUILDING                      | GOVERNMENT               | BUILDING (FORMERLY)                 | UNKNOWN           | \$1,555,900 YES               | 01-00833               |                     |
|                          |               |                                                                     |               |                                                 |                                                  |                          |                                     |                   |                               | 99-57193               |                     |
| 9650920038               | 37.60         | 9903230 HENDERSON CO BOARD OF COMMISSIONE                           | RS            | SR1454 ON BAYSTONE DR                           |                                                  | GOVERNMENT               | LANDFILL                            | YES               | \$1,267,100 YES               | 99-02809<br>99-04095   |                     |
|                          | 31100         |                                                                     |               |                                                 |                                                  |                          |                                     | 1 - 0             | <b>V</b> 1,201,100            | 99-04095               |                     |
| 9650629650               | 5 78          | 9904001 HENDERSON COUNTY                                            |               | OLD COUNTY HOME RD                              |                                                  | GOVERNMENT               | LANDFILL / ANIMAL<br>SHELTER        | YES               | \$96,900 YES                  | 99-62309<br>99-03269   |                     |
| 0000020000               | 0.10          | , socioni filing literative esciti                                  |               | OLD GOOTH FROME RD                              |                                                  | OOVERNMENT               |                                     | 120               | 400,000 120                   | 99-57193               |                     |
| 9650838438               | 1.05          | 9902809 HENDERSON CO BOARD OF COMMISSIONE                           | DC            | STONEY MTN                                      |                                                  | GOVERNMENT               | LANDFILL / ANIMAL<br>SHELTER        | YES               | \$17,700 YES                  | 99-02809<br>99-03230   |                     |
| 9030030430               | 1.25          | 9902009 HENDERSON CO BOARD OF COMMISSIONE                           | BOARD OF      | STONET WITH                                     |                                                  | GOVERNIVIENT             | LANDFILL / ANIMAL                   |                   | \$17,700 FES                  | 99-03230               |                     |
| 9650800835               | 7.08          | 0114999 HENDERSON COUNTY                                            | COMMISSIONERS | SR13833 STONEY MTN RD                           |                                                  | GOVERNMENT               | SHELTER                             | YES               | \$93,400 YES                  | 99-04094<br>99-04095   |                     |
|                          |               |                                                                     |               |                                                 |                                                  |                          |                                     |                   |                               | 99-03269               |                     |
|                          |               |                                                                     |               |                                                 |                                                  |                          | LANDFILL / ANIMAL                   |                   | A                             | 99-62309               |                     |
| 9650616886               | 0.39          | 9962310 HENDERSON COUNTY                                            |               | CROSBY PLACE                                    | FORMERLY RONALD JACKSON                          | GOVERNMENT               | SHELTER                             | YES               | \$17,300 YES                  | 99-04073<br>99-62309   |                     |
|                          |               |                                                                     |               |                                                 | FORMERLY THOS CROSBY - R                         |                          | LANDFILL / ANIMAL                   |                   |                               | 99-04073               |                     |
| 9650616612               | 0.53          | 9950779 HENDERSON COUNTY                                            |               | STONEY MTN RD ON                                | JACKSON                                          | GOVERNMENT               | SHELTER                             | YES               | \$20,300 YES                  | 01-16093<br>99-50779   |                     |
|                          |               |                                                                     |               |                                                 |                                                  |                          | LANDFILL / ANIMAL                   |                   |                               | 99-62309               | BRICK HOUSE (VAL    |
| 9650615489               | 0.42          | 0116093 HENDERSON COUNTY                                            |               | SR1383 ON STONEY MTN RD                         | 816 STONEY MTN RD                                | GOVERNMENT               | SHELTER                             | YES               | \$71,400 YES                  | 99-04073               | 50,217) ON PARCEL   |
| 9568771771               | 1.12          | 9905992 HENDERSON COUNTY                                            |               | LIBRARY                                         | 301 N WASHINGTON STREET                          | GOVERNMENT               | LIBRARY (MAIN<br>BRANCH)            | YES               | \$3,164,700 YES               | 99-05993               |                     |
|                          |               |                                                                     |               |                                                 |                                                  |                          | LIBRARY (NEW ETOWA                  | -                 |                               |                        |                     |
| 9529800228               | 2.30          | 1003374 HENDERSON CO                                                |               |                                                 | BRICKYARD RD., ETOWAH NC                         | GOVERNMENT               | LIBRARY SITE)                       | YES               | \$69,000 NO                   | 99-04622               |                     |
| 9568679609               | 0.54          | 9905993 HENDERSON COUNTY                                            |               | 3RD AVE W (LIBRARY PARKING LOT)                 | LIBRARY PARKING LOT                              | GOVERNMENT               | LIBRARY PARKING LOT                 | YES               | \$235,700 YES                 | 99-05992               |                     |
| 9577943304               | 3.44          | 9959315 HENDERSON CO BOARD OF COMMISSIONE                           | DC            | BLUE RIDGE RD                                   |                                                  | GOVERNMENT               | PARK (E. FLAT ROCK)                 | YES               | \$389,700 NO                  |                        |                     |
| 9377943304               | 3.44          | SSSSSSSSSSSSSSSSSSSSSSSSSSSSSSSSSSSSSS                              | NO.           |                                                 |                                                  | OOVERNIMENT              | PARK (EDNEYVILLE -                  | 123               | \$303,700 140                 |                        |                     |
| 0601323812<br>9568989314 | -             | 9929867 HENDERSON CO RECREATION DEPT<br>9947178 COUNTY OF HENDERSON |               | US64 OFF<br>4TH AVE EAST                        | 149 FIREHOUSE ROAD                               | GOVERNMENT GOVERNMENT    | EXISTING) PARK (JACKSON)            | YES<br>YES        | \$80,000 NO<br>\$24,400 YES   | 99-05517               | Adj. Edneyville VFD |
| 9300909314               | 1.00          | 9947170 COUNTY OF HENDERSON                                         |               | 4111AVE EAST                                    |                                                  | GOVERNIVIENT             | PARK (STONEY MTN                    | ILS               | \$24,400 TLS                  | 99-03317               |                     |
| 9650800835               | 6.07          | BOARD OF COMMISSIONER OF HENDERSO 10114999 CO                       | N             | STONEY MOUNTAIN RD                              |                                                  | GOVERNMENT               | ACTIVITY CENTER -<br>ADJOINS)       | UNKNOWN           | \$93,400 YES                  | 99-04094               |                     |
| 9630600633               | 0.97          | HENDERSON CO STONEY MTN ACTIVITY                                    |               | STONET MOUNTAIN RD                              | STONEY MOUNTAIN ACTIVITY                         | GOVERNIVIENT             | PARK (STONEY MTN                    | UNKNOWN           | φ93,400 f E3                  | 01-14999               |                     |
| 9650716325               |               | 9904094 CENTER                                                      |               | STONEY MOUNTAIN NC280 ON                        | CENTER<br>83 OLD FANNING BRIDGE RD               | GOVERNMENT<br>GOVERNMENT | ACTIVITY CENTER) PARK (WESTFELDT)   | YES               | \$285,100 YES<br>\$121,500 NO | 99-04095               |                     |
| 9642572403<br>9568889253 |               | 9944748 HENDERSON COUNTY<br>105947 HENDERSON COUNTY NORTH CAROLINA  |               | 4TH AVE E,1LOT                                  | PARKING LOT                                      | GOVERNMENT               | PARK (WESTFELDT) PARKING LOT        | YES<br>NO         | \$78,400 YES                  | 99-33667               |                     |
|                          |               |                                                                     |               |                                                 |                                                  |                          | PARKING LOT - OLD                   |                   |                               |                        |                     |
| 9578324135               | 1.49          | 9904886 HENDERSON CO HEALTH DEPARTMENT                              |               | HWY 176/BROOKLYN AVE                            | HWY 176 / BROOKLYN AVE<br>TOMS BLDG (OCCUPIED BY | GOVERNMENT               | HEALTH DEPT TOMS BUILDING           | NO                | \$521,600 YES                 | 99-04885               |                     |
| 9568779521               | 0.13          | 0113798 HENDERSON COUNTY                                            |               | TOMS BLDG                                       | HCSD)                                            | GOVERNMENT               | (CURRENTLY HCSD)                    | YES               | \$1,362,300 YES               | 99-04361               |                     |
| 9568769699               | 0.07          | 0113907 HENDERSON COUNTY                                            |               | MAIN ST ON                                      |                                                  | GOVERNMENT               | TRAVEL & TOURISM                    | YES               | \$183,200 YES                 | 01-13860<br>01-16921   |                     |
|                          |               |                                                                     |               |                                                 |                                                  |                          |                                     |                   |                               | 01-16921               |                     |
| 9568860654               | 0.31          | 0113860 HENDERSON COUNTY                                            |               | BARNWELL ST                                     |                                                  | GOVERNMENT               | TRAVEL & TOURISM UNKNOWN (VACANT    | YES               | \$810,700 YES                 | 01-13907               |                     |
|                          |               |                                                                     |               |                                                 |                                                  |                          | LAND BEHIND E. FLAT                 |                   |                               |                        |                     |
| 05770 1000 1             |               | CONTROL OF LITTINGS                                                 |               | DI LIE DIDOE SO                                 |                                                  | 00//50///50              | ROCK PARK OFF OF                    | LINUALOUG         | 075.000 110                   |                        |                     |
| 9577948264<br>9559500248 |               | 9959314 COUNTY OF HENDERSON<br>9930503 HENDERSON COUNTY             |               | BLUE RIDGE RD WOODBRIDGE DR/DAVIS MTN RD        | OFF WHITE PINE DRIVE                             | GOVERNMENT<br>GOVERNMENT | SPARTANBURG HWY) YOUTH SHELTER      | UNKNOWN<br>YES    | \$75,600 NO<br>\$435,100 NO   |                        |                     |
| 9568875483               |               | 9904335 HENDERSON COUNTY                                            |               | COMMISSIONERS BLDG                              | 246 2ND AVE EAST                                 | GOVERNMENT               | ADMINISTRATION BLDG                 |                   | \$3,184,500 NO                | 00.01633               |                     |
| 9650614773               | 4.62          | 9962309 HENDERSON COUNTY                                            |               | STONEY MTN RD ON                                | ANIMAL SHELTER                                   | GOVERNMENT               | ANIMAL SHELTER                      | YES               | \$978,800 YES                 | 99-04001<br>99-03269   |                     |
|                          |               |                                                                     |               |                                                 |                                                  |                          | CHAMBER OF                          |                   |                               | 00 00200               |                     |
| 9568883176               | 0.13          | 9906758 HENDERSON COUNTY                                            |               | KING ST (LOT)                                   | CHAMBER OF COMMERCE OFF HWY. 64; ADJOINS         | GOVERNMENT               | COMMERCE                            | YES               | \$311,900 NO                  |                        |                     |
| 9568583734               | 0.09          | 0114591 HENDERSON COUNTY NORTH CAROLINA                             |               | #04 C F BLAND S/D                               | CLUBHOUSE PROPERTY                               | GOVERNMENT               | CLUBHOUSE                           | YES               | \$19,400 YES                  | 99-04625               |                     |
|                          |               |                                                                     |               |                                                 |                                                  |                          |                                     |                   | \$452,000 VEQ                 | 01-14591               |                     |
| 9568583847               | 0.37          | 9904625 HENDERSON COUNTY NORTH CAROLINA                             |               | 6TH AVE W/JUSTICE ST                            | 714 6TH AVE WEST                                 | GOVERNMENT               | CLUBHOUSE                           | YES               | \$453,900 YES                 | (.09 AC.)<br>99-65564  |                     |
| 9568879999               | 6.25          | 9965563 HENDERSON COUNTY                                            |               | NEW COURTHOUSE                                  | COURTHOUSE                                       | GOVERNMENT               | COURTHOUSE                          | YES               | \$14,064,400 YES              | 99-65565               |                     |
| 9568879459               | 1.66          | 9965564 HENDERSON COUNTY                                            |               | #03A DAY REPORTING CTR                          | DAY REPORTING CENTER                             | GOVERNMENT               | DAY REPORTING<br>CENTER             | YES               | \$1,209,000 YES               | 99-65563<br>99-65565   |                     |
|                          |               |                                                                     |               |                                                 |                                                  |                          |                                     |                   |                               | 99-65563               |                     |
| 9568973701               | 4.71          | 9965565 HENDERSON COUNTY                                            |               | #03B DENTENTION CTR SR1354 OFF GALLOP RDIPUBLIC | DETENTION CENTER                                 | GOVERNMENT               | DETENTION CENTER                    | YES               | \$12,564,100 YES              | 99-65564               |                     |
| 9642462677               |               | 9962898 HENDERSON COUNTY                                            |               | PARK/RECREATIONAL FACI                          |                                                  | GOVERNMENT               | INDUSTRIAL PARK                     | UNKNOWN           | \$4,500 YES                   | 99-58528               |                     |
| 9642471366               | 27.22         | 9958528 HENDERSON COUNTY                                            |               | TR C BROADPOINTE                                | FLETCHER AREA                                    | GOVERNMENT               | INDUSTRIAL PARK                     | UNKNOWN           | \$217,800 YES                 | 99-62898               |                     |