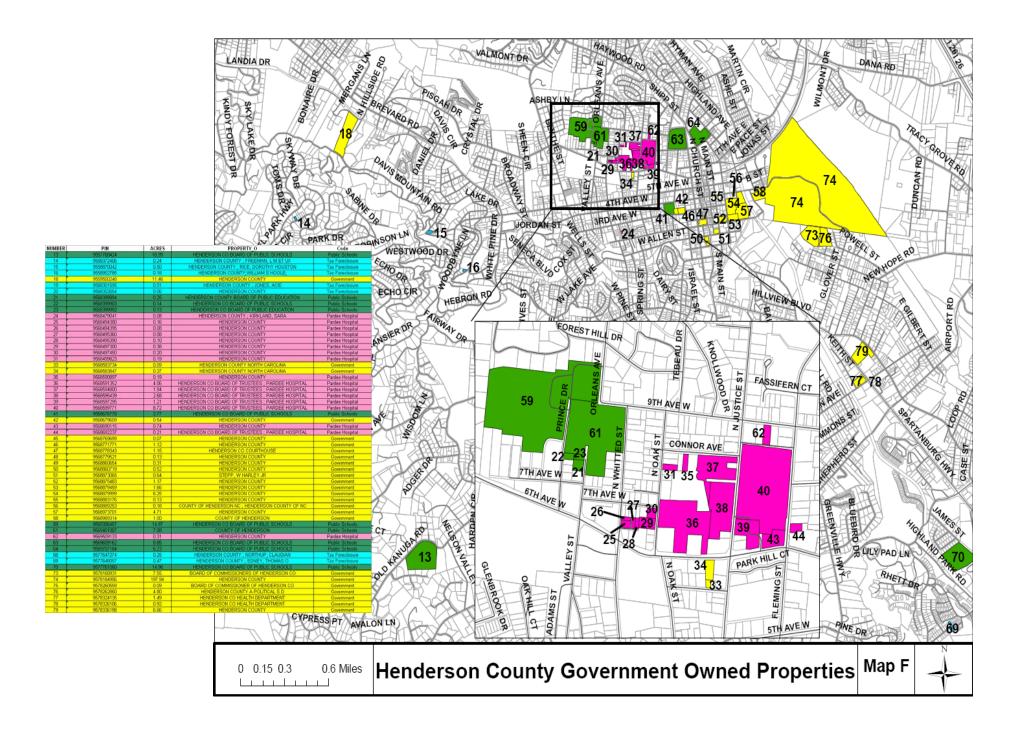

### **SUMMARY OF REQUEST:**

At the direction of the Board, Engineering has prepared the attached maps to identify and locate the following County owned properties: Government, Schools, Hospital and Tax Foreclosures. Currently, there is not a procedure to move foreclosed property back to the tax base if the initial auction was not successful.

### **BOARD ACTION REQUESTED:**

Staff requests that the Board consider approving the posting of tax foreclosed properties on the County Website to market the sale of these properties.

## **Suggested Motion:**

I move that the Board approve posting of tax foreclosed properties on the County Website to market the sale of these properties.

|                          |               |                                                                     |               |                                                 |                                                  |                          |                                     |                   | ADJOININ                      | 3                      |                     |
|--------------------------|---------------|---------------------------------------------------------------------|---------------|-------------------------------------------------|--------------------------------------------------|--------------------------|-------------------------------------|-------------------|-------------------------------|------------------------|---------------------|
| PIN                      | TOTAL<br>ACRE | PARCEL _NUM NAME_1                                                  | NAME_2        | DESCR                                           | LOCATION                                         | CATEGORY                 | SITE DESCRIPTION                    | CURRENTLY IN USE? |                               | ADJOINING<br>Y PARCELS |                     |
|                          |               |                                                                     |               |                                                 | COUNTY GARAGE/RESCUE                             |                          | RESCUE SQUAD /                      |                   |                               |                        |                     |
| 9578184956               |               | 9905517 HENDERSON COUNTY                                            |               | JACKSON PARK/RESCUE SQUAD                       | SQUAD                                            | GOVERNMENT               | JACKSON PARK                        | YES               | \$2,199,900 YES               | 99-05517               |                     |
| 9578336198               | 6.66          | 1000569 HENDERSON COUNTY                                            |               |                                                 | 1200 SPARTANBURG HWY                             | GOVERNMENT               | HEALTH DEPT / DSS<br>HVL WATER DEPT | YES               | \$11,157,200 NO               |                        |                     |
| 9568889325               | 1.22          | 9933667 HENDERSON COUNTY NORTH CAROLINA                             |               | 4TH AVE E                                       | OLD HVL WATER DEPT BUILDING                      | GOVERNMENT               | BUILDING (FORMERLY)                 | UNKNOWN           | \$1,555,900 YES               | 01-00833               |                     |
|                          |               |                                                                     |               |                                                 |                                                  |                          |                                     |                   |                               | 99-57193               |                     |
| 9650920038               | 37.60         | 9903230 HENDERSON CO BOARD OF COMMISSIONE                           | RS            | SR1454 ON BAYSTONE DR                           |                                                  | GOVERNMENT               | LANDFILL                            | YES               | \$1,267,100 YES               | 99-02809<br>99-04095   |                     |
|                          | 31100         |                                                                     |               |                                                 |                                                  |                          |                                     | 1 - 0             | <b>V</b> 1,201,100            | 99-04095               |                     |
| 9650629650               | 5 78          | 9904001 HENDERSON COUNTY                                            |               | OLD COUNTY HOME RD                              |                                                  | GOVERNMENT               | LANDFILL / ANIMAL<br>SHELTER        | YES               | \$96,900 YES                  | 99-62309<br>99-03269   |                     |
| 0000020000               | 0.10          | , socioni filing literative esciti                                  |               | OLD GOOTH FROME RD                              |                                                  | OOVERNMENT               |                                     | 120               | 400,000 120                   | 99-57193               |                     |
| 9650838438               | 1.05          | 9902809 HENDERSON CO BOARD OF COMMISSIONE                           | DC            | STONEY MTN                                      |                                                  | GOVERNMENT               | LANDFILL / ANIMAL<br>SHELTER        | YES               | \$17,700 YES                  | 99-02809<br>99-03230   |                     |
| 9030030430               | 1.25          | 9902009 HENDERSON CO BOARD OF COMMISSIONE                           | BOARD OF      | STONET WITH                                     |                                                  | GOVERNIVIENT             | LANDFILL / ANIMAL                   |                   | \$17,700 FES                  | 99-03230               |                     |
| 9650800835               | 7.08          | 0114999 HENDERSON COUNTY                                            | COMMISSIONERS | SR13833 STONEY MTN RD                           |                                                  | GOVERNMENT               | SHELTER                             | YES               | \$93,400 YES                  | 99-04094<br>99-04095   |                     |
|                          |               |                                                                     |               |                                                 |                                                  |                          |                                     |                   |                               | 99-03269               |                     |
|                          |               |                                                                     |               |                                                 |                                                  |                          | LANDFILL / ANIMAL                   |                   | A                             | 99-62309               |                     |
| 9650616886               | 0.39          | 9962310 HENDERSON COUNTY                                            |               | CROSBY PLACE                                    | FORMERLY RONALD JACKSON                          | GOVERNMENT               | SHELTER                             | YES               | \$17,300 YES                  | 99-04073<br>99-62309   |                     |
|                          |               |                                                                     |               |                                                 | FORMERLY THOS CROSBY - R                         |                          | LANDFILL / ANIMAL                   |                   |                               | 99-04073               |                     |
| 9650616612               | 0.53          | 9950779 HENDERSON COUNTY                                            |               | STONEY MTN RD ON                                | JACKSON                                          | GOVERNMENT               | SHELTER                             | YES               | \$20,300 YES                  | 01-16093<br>99-50779   |                     |
|                          |               |                                                                     |               |                                                 |                                                  |                          | LANDFILL / ANIMAL                   |                   |                               | 99-62309               | BRICK HOUSE (VAL    |
| 9650615489               | 0.42          | 0116093 HENDERSON COUNTY                                            |               | SR1383 ON STONEY MTN RD                         | 816 STONEY MTN RD                                | GOVERNMENT               | SHELTER                             | YES               | \$71,400 YES                  | 99-04073               | 50,217) ON PARCEL   |
| 9568771771               | 1.12          | 9905992 HENDERSON COUNTY                                            |               | LIBRARY                                         | 301 N WASHINGTON STREET                          | GOVERNMENT               | LIBRARY (MAIN<br>BRANCH)            | YES               | \$3,164,700 YES               | 99-05993               |                     |
|                          |               |                                                                     |               |                                                 |                                                  |                          | LIBRARY (NEW ETOWA                  | -                 |                               |                        |                     |
| 9529800228               | 2.30          | 1003374 HENDERSON CO                                                |               |                                                 | BRICKYARD RD., ETOWAH NC                         | GOVERNMENT               | LIBRARY SITE)                       | YES               | \$69,000 NO                   | 99-04622               |                     |
| 9568679609               | 0.54          | 9905993 HENDERSON COUNTY                                            |               | 3RD AVE W (LIBRARY PARKING LOT)                 | LIBRARY PARKING LOT                              | GOVERNMENT               | LIBRARY PARKING LOT                 | YES               | \$235,700 YES                 | 99-05992               |                     |
| 9577943304               | 3.44          | 9959315 HENDERSON CO BOARD OF COMMISSIONE                           | DC            | BLUE RIDGE RD                                   |                                                  | GOVERNMENT               | PARK (E. FLAT ROCK)                 | YES               | \$389,700 NO                  |                        |                     |
| 9377943304               | 3.44          | SSSSSSSSSSSSSSSSSSSSSSSSSSSSSSSSSSSSSS                              | NO.           |                                                 |                                                  | OOVERNIMENT              | PARK (EDNEYVILLE -                  | 123               | \$303,700 140                 |                        |                     |
| 0601323812<br>9568989314 | -             | 9929867 HENDERSON CO RECREATION DEPT<br>9947178 COUNTY OF HENDERSON |               | US64 OFF<br>4TH AVE EAST                        | 149 FIREHOUSE ROAD                               | GOVERNMENT GOVERNMENT    | EXISTING) PARK (JACKSON)            | YES<br>YES        | \$80,000 NO<br>\$24,400 YES   | 99-05517               | Adj. Edneyville VFD |
| 9300909314               | 1.00          | 9947170 COUNTY OF HENDERSON                                         |               | 4111AVE EAST                                    |                                                  | GOVERNIVIENT             | PARK (STONEY MTN                    | ILS               | \$24,400 TLS                  | 99-03317               |                     |
| 9650800835               | 6.07          | BOARD OF COMMISSIONER OF HENDERSO 10114999 CO                       | N             | STONEY MOUNTAIN RD                              |                                                  | GOVERNMENT               | ACTIVITY CENTER -<br>ADJOINS)       | UNKNOWN           | \$93,400 YES                  | 99-04094               |                     |
| 9630600633               | 0.97          | HENDERSON CO STONEY MTN ACTIVITY                                    |               | STONET MOUNTAIN RD                              | STONEY MOUNTAIN ACTIVITY                         | GOVERNIVIENT             | PARK (STONEY MTN                    | UNKNOWN           | φ93,400 f E3                  | 01-14999               |                     |
| 9650716325               |               | 9904094 CENTER                                                      |               | STONEY MOUNTAIN NC280 ON                        | CENTER<br>83 OLD FANNING BRIDGE RD               | GOVERNMENT<br>GOVERNMENT | ACTIVITY CENTER) PARK (WESTFELDT)   | YES               | \$285,100 YES<br>\$121,500 NO | 99-04095               |                     |
| 9642572403<br>9568889253 |               | 9944748 HENDERSON COUNTY<br>105947 HENDERSON COUNTY NORTH CAROLINA  |               | 4TH AVE E,1LOT                                  | PARKING LOT                                      | GOVERNMENT               | PARK (WESTFELDT) PARKING LOT        | YES<br>NO         | \$78,400 YES                  | 99-33667               |                     |
|                          |               |                                                                     |               |                                                 |                                                  |                          | PARKING LOT - OLD                   |                   |                               |                        |                     |
| 9578324135               | 1.49          | 9904886 HENDERSON CO HEALTH DEPARTMENT                              |               | HWY 176/BROOKLYN AVE                            | HWY 176 / BROOKLYN AVE<br>TOMS BLDG (OCCUPIED BY | GOVERNMENT               | HEALTH DEPT TOMS BUILDING           | NO                | \$521,600 YES                 | 99-04885               |                     |
| 9568779521               | 0.13          | 0113798 HENDERSON COUNTY                                            |               | TOMS BLDG                                       | HCSD)                                            | GOVERNMENT               | (CURRENTLY HCSD)                    | YES               | \$1,362,300 YES               | 99-04361               |                     |
| 9568769699               | 0.07          | 0113907 HENDERSON COUNTY                                            |               | MAIN ST ON                                      |                                                  | GOVERNMENT               | TRAVEL & TOURISM                    | YES               | \$183,200 YES                 | 01-13860<br>01-16921   |                     |
|                          |               |                                                                     |               |                                                 |                                                  |                          |                                     |                   |                               | 01-16921               |                     |
| 9568860654               | 0.31          | 0113860 HENDERSON COUNTY                                            |               | BARNWELL ST                                     |                                                  | GOVERNMENT               | TRAVEL & TOURISM UNKNOWN (VACANT    | YES               | \$810,700 YES                 | 01-13907               |                     |
|                          |               |                                                                     |               |                                                 |                                                  |                          | LAND BEHIND E. FLAT                 |                   |                               |                        |                     |
| 05770 1000 1             |               | CONTROL OF LITTINGS                                                 |               | DI LIE DIDOE SO                                 |                                                  | 00//50///50              | ROCK PARK OFF OF                    | LINUALOUG         | 075.000 110                   |                        |                     |
| 9577948264<br>9559500248 |               | 9959314 COUNTY OF HENDERSON<br>9930503 HENDERSON COUNTY             |               | BLUE RIDGE RD WOODBRIDGE DR/DAVIS MTN RD        | OFF WHITE PINE DRIVE                             | GOVERNMENT<br>GOVERNMENT | SPARTANBURG HWY) YOUTH SHELTER      | UNKNOWN<br>YES    | \$75,600 NO<br>\$435,100 NO   |                        |                     |
| 9568875483               |               | 9904335 HENDERSON COUNTY                                            |               | COMMISSIONERS BLDG                              | 246 2ND AVE EAST                                 | GOVERNMENT               | ADMINISTRATION BLDG                 |                   | \$3,184,500 NO                | 00.01633               |                     |
| 9650614773               | 4.62          | 9962309 HENDERSON COUNTY                                            |               | STONEY MTN RD ON                                | ANIMAL SHELTER                                   | GOVERNMENT               | ANIMAL SHELTER                      | YES               | \$978,800 YES                 | 99-04001<br>99-03269   |                     |
|                          |               |                                                                     |               |                                                 |                                                  |                          | CHAMBER OF                          |                   |                               | 00 00200               |                     |
| 9568883176               | 0.13          | 9906758 HENDERSON COUNTY                                            |               | KING ST (LOT)                                   | CHAMBER OF COMMERCE OFF HWY. 64; ADJOINS         | GOVERNMENT               | COMMERCE                            | YES               | \$311,900 NO                  |                        |                     |
| 9568583734               | 0.09          | 0114591 HENDERSON COUNTY NORTH CAROLINA                             |               | #04 C F BLAND S/D                               | CLUBHOUSE PROPERTY                               | GOVERNMENT               | CLUBHOUSE                           | YES               | \$19,400 YES                  | 99-04625               |                     |
|                          |               |                                                                     |               |                                                 |                                                  |                          |                                     |                   | \$452,000 VEQ                 | 01-14591               |                     |
| 9568583847               | 0.37          | 9904625 HENDERSON COUNTY NORTH CAROLINA                             |               | 6TH AVE W/JUSTICE ST                            | 714 6TH AVE WEST                                 | GOVERNMENT               | CLUBHOUSE                           | YES               | \$453,900 YES                 | (.09 AC.)<br>99-65564  |                     |
| 9568879999               | 6.25          | 9965563 HENDERSON COUNTY                                            |               | NEW COURTHOUSE                                  | COURTHOUSE                                       | GOVERNMENT               | COURTHOUSE                          | YES               | \$14,064,400 YES              | 99-65565               |                     |
| 9568879459               | 1.66          | 9965564 HENDERSON COUNTY                                            |               | #03A DAY REPORTING CTR                          | DAY REPORTING CENTER                             | GOVERNMENT               | DAY REPORTING<br>CENTER             | YES               | \$1,209,000 YES               | 99-65563<br>99-65565   |                     |
|                          |               |                                                                     |               |                                                 |                                                  |                          |                                     |                   |                               | 99-65563               |                     |
| 9568973701               | 4.71          | 9965565 HENDERSON COUNTY                                            |               | #03B DENTENTION CTR SR1354 OFF GALLOP RDIPUBLIC | DETENTION CENTER                                 | GOVERNMENT               | DETENTION CENTER                    | YES               | \$12,564,100 YES              | 99-65564               |                     |
| 9642462677               |               | 9962898 HENDERSON COUNTY                                            |               | PARK/RECREATIONAL FACI                          |                                                  | GOVERNMENT               | INDUSTRIAL PARK                     | UNKNOWN           | \$4,500 YES                   | 99-58528               |                     |
| 9642471366               | 27.22         | 9958528 HENDERSON COUNTY                                            |               | TR C BROADPOINTE                                | FLETCHER AREA                                    | GOVERNMENT               | INDUSTRIAL PARK                     | UNKNOWN           | \$217,800 YES                 | 99-62898               |                     |