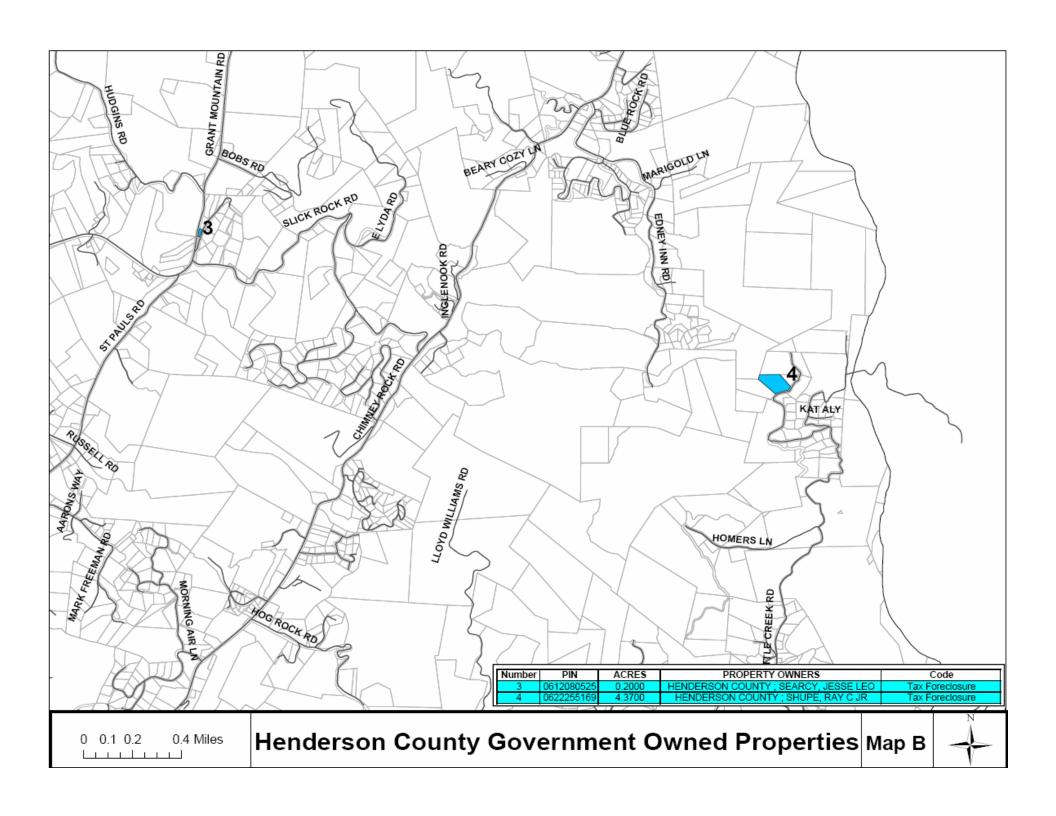

### **SUMMARY OF REQUEST:**

At the direction of the Board, Engineering has prepared the attached maps to identify and locate the following County owned properties: Government, Schools, Hospital and Tax Foreclosures. Currently, there is not a procedure to move foreclosed property back to the tax base if the initial auction was not successful.

### **BOARD ACTION REQUESTED:**

Staff requests that the Board consider approving the posting of tax foreclosed properties on the County Website to market the sale of these properties.

## **Suggested Motion:**

I move that the Board approve posting of tax foreclosed properties on the County Website to market the sale of these properties.

|                          |               |                                                                     |               |                                                 |                                                  |                          |                                     |                   | ADJOININ                      | 3                      |                     |
|--------------------------|---------------|---------------------------------------------------------------------|---------------|-------------------------------------------------|--------------------------------------------------|--------------------------|-------------------------------------|-------------------|-------------------------------|------------------------|---------------------|
| PIN                      | TOTAL<br>ACRE | PARCEL _NUM NAME_1                                                  | NAME_2        | DESCR                                           | LOCATION                                         | CATEGORY                 | SITE DESCRIPTION                    | CURRENTLY IN USE? |                               | ADJOINING<br>Y PARCELS |                     |
|                          |               |                                                                     |               |                                                 | COUNTY GARAGE/RESCUE                             |                          | RESCUE SQUAD /                      |                   |                               |                        |                     |
| 9578184956               |               | 9905517 HENDERSON COUNTY                                            |               | JACKSON PARK/RESCUE SQUAD                       | SQUAD                                            | GOVERNMENT               | JACKSON PARK                        | YES               | \$2,199,900 YES               | 99-05517               |                     |
| 9578336198               | 6.66          | 1000569 HENDERSON COUNTY                                            |               |                                                 | 1200 SPARTANBURG HWY                             | GOVERNMENT               | HEALTH DEPT / DSS<br>HVL WATER DEPT | YES               | \$11,157,200 NO               |                        |                     |
| 9568889325               | 1.22          | 9933667 HENDERSON COUNTY NORTH CAROLINA                             |               | 4TH AVE E                                       | OLD HVL WATER DEPT BUILDING                      | GOVERNMENT               | BUILDING (FORMERLY)                 | UNKNOWN           | \$1,555,900 YES               | 01-00833               |                     |
|                          |               |                                                                     |               |                                                 |                                                  |                          |                                     |                   |                               | 99-57193               |                     |
| 9650920038               | 37.60         | 9903230 HENDERSON CO BOARD OF COMMISSIONE                           | RS            | SR1454 ON BAYSTONE DR                           |                                                  | GOVERNMENT               | LANDFILL                            | YES               | \$1,267,100 YES               | 99-02809<br>99-04095   |                     |
|                          | 31100         |                                                                     |               |                                                 |                                                  |                          |                                     | 1 - 0             | <b>V</b> 1,201,100            | 99-04095               |                     |
| 9650629650               | 5 78          | 9904001 HENDERSON COUNTY                                            |               | OLD COUNTY HOME RD                              |                                                  | GOVERNMENT               | LANDFILL / ANIMAL<br>SHELTER        | YES               | \$96,900 YES                  | 99-62309<br>99-03269   |                     |
| 0000020000               | 0.10          | , socioni filing literative esciti                                  |               | OLD GOOTH FROME RD                              |                                                  | OOVERNMENT               |                                     | 120               | 400,000 120                   | 99-57193               |                     |
| 9650838438               | 1.05          | 9902809 HENDERSON CO BOARD OF COMMISSIONE                           | DC            | STONEY MTN                                      |                                                  | GOVERNMENT               | LANDFILL / ANIMAL<br>SHELTER        | YES               | \$17,700 YES                  | 99-02809<br>99-03230   |                     |
| 9030030430               | 1.25          | 9902009 HENDERSON CO BOARD OF COMMISSIONE                           | BOARD OF      | STONET WITH                                     |                                                  | GOVERNIVIENT             | LANDFILL / ANIMAL                   |                   | \$17,700 FES                  | 99-03230               |                     |
| 9650800835               | 7.08          | 0114999 HENDERSON COUNTY                                            | COMMISSIONERS | SR13833 STONEY MTN RD                           |                                                  | GOVERNMENT               | SHELTER                             | YES               | \$93,400 YES                  | 99-04094<br>99-04095   |                     |
|                          |               |                                                                     |               |                                                 |                                                  |                          |                                     |                   |                               | 99-03269               |                     |
|                          |               |                                                                     |               |                                                 |                                                  |                          | LANDFILL / ANIMAL                   |                   | A                             | 99-62309               |                     |
| 9650616886               | 0.39          | 9962310 HENDERSON COUNTY                                            |               | CROSBY PLACE                                    | FORMERLY RONALD JACKSON                          | GOVERNMENT               | SHELTER                             | YES               | \$17,300 YES                  | 99-04073<br>99-62309   |                     |
|                          |               |                                                                     |               |                                                 | FORMERLY THOS CROSBY - R                         |                          | LANDFILL / ANIMAL                   |                   |                               | 99-04073               |                     |
| 9650616612               | 0.53          | 9950779 HENDERSON COUNTY                                            |               | STONEY MTN RD ON                                | JACKSON                                          | GOVERNMENT               | SHELTER                             | YES               | \$20,300 YES                  | 01-16093<br>99-50779   |                     |
|                          |               |                                                                     |               |                                                 |                                                  |                          | LANDFILL / ANIMAL                   |                   |                               | 99-62309               | BRICK HOUSE (VAL    |
| 9650615489               | 0.42          | 0116093 HENDERSON COUNTY                                            |               | SR1383 ON STONEY MTN RD                         | 816 STONEY MTN RD                                | GOVERNMENT               | SHELTER                             | YES               | \$71,400 YES                  | 99-04073               | 50,217) ON PARCEL   |
| 9568771771               | 1.12          | 9905992 HENDERSON COUNTY                                            |               | LIBRARY                                         | 301 N WASHINGTON STREET                          | GOVERNMENT               | LIBRARY (MAIN<br>BRANCH)            | YES               | \$3,164,700 YES               | 99-05993               |                     |
|                          |               |                                                                     |               |                                                 |                                                  |                          | LIBRARY (NEW ETOWA                  | -                 |                               |                        |                     |
| 9529800228               | 2.30          | 1003374 HENDERSON CO                                                |               |                                                 | BRICKYARD RD., ETOWAH NC                         | GOVERNMENT               | LIBRARY SITE)                       | YES               | \$69,000 NO                   | 99-04622               |                     |
| 9568679609               | 0.54          | 9905993 HENDERSON COUNTY                                            |               | 3RD AVE W (LIBRARY PARKING LOT)                 | LIBRARY PARKING LOT                              | GOVERNMENT               | LIBRARY PARKING LOT                 | YES               | \$235,700 YES                 | 99-05992               |                     |
| 9577943304               | 3.44          | 9959315 HENDERSON CO BOARD OF COMMISSIONE                           | DC            | BLUE RIDGE RD                                   |                                                  | GOVERNMENT               | PARK (E. FLAT ROCK)                 | YES               | \$389,700 NO                  |                        |                     |
| 9377943304               | 3.44          | SSSSSSSSSSSSSSSSSSSSSSSSSSSSSSSSSSSSSS                              | NO.           |                                                 |                                                  | OOVERNIMENT              | PARK (EDNEYVILLE -                  | 123               | \$303,700 140                 |                        |                     |
| 0601323812<br>9568989314 | -             | 9929867 HENDERSON CO RECREATION DEPT<br>9947178 COUNTY OF HENDERSON |               | US64 OFF<br>4TH AVE EAST                        | 149 FIREHOUSE ROAD                               | GOVERNMENT GOVERNMENT    | EXISTING) PARK (JACKSON)            | YES<br>YES        | \$80,000 NO<br>\$24,400 YES   | 99-05517               | Adj. Edneyville VFD |
| 9300909314               | 1.00          | 9947170 COUNTY OF HENDERSON                                         |               | 4111AVE EAST                                    |                                                  | GOVERNIVIENT             | PARK (STONEY MTN                    | ILS               | \$24,400 TLS                  | 99-03317               |                     |
| 9650800835               | 6.07          | BOARD OF COMMISSIONER OF HENDERSO 10114999 CO                       | N             | STONEY MOUNTAIN RD                              |                                                  | GOVERNMENT               | ACTIVITY CENTER -<br>ADJOINS)       | UNKNOWN           | \$93,400 YES                  | 99-04094               |                     |
| 9630600633               | 0.97          | HENDERSON CO STONEY MTN ACTIVITY                                    |               | STONET MOUNTAIN RD                              | STONEY MOUNTAIN ACTIVITY                         | GOVERNIVIENT             | PARK (STONEY MTN                    | UNKNOWN           | φ93,400 f E3                  | 01-14999               |                     |
| 9650716325               |               | 9904094 CENTER                                                      |               | STONEY MOUNTAIN NC280 ON                        | CENTER<br>83 OLD FANNING BRIDGE RD               | GOVERNMENT<br>GOVERNMENT | ACTIVITY CENTER) PARK (WESTFELDT)   | YES               | \$285,100 YES<br>\$121,500 NO | 99-04095               |                     |
| 9642572403<br>9568889253 |               | 9944748 HENDERSON COUNTY<br>105947 HENDERSON COUNTY NORTH CAROLINA  |               | 4TH AVE E,1LOT                                  | PARKING LOT                                      | GOVERNMENT               | PARK (WESTFELDT) PARKING LOT        | YES<br>NO         | \$78,400 YES                  | 99-33667               |                     |
|                          |               |                                                                     |               |                                                 |                                                  |                          | PARKING LOT - OLD                   |                   |                               |                        |                     |
| 9578324135               | 1.49          | 9904886 HENDERSON CO HEALTH DEPARTMENT                              |               | HWY 176/BROOKLYN AVE                            | HWY 176 / BROOKLYN AVE<br>TOMS BLDG (OCCUPIED BY | GOVERNMENT               | HEALTH DEPT TOMS BUILDING           | NO                | \$521,600 YES                 | 99-04885               |                     |
| 9568779521               | 0.13          | 0113798 HENDERSON COUNTY                                            |               | TOMS BLDG                                       | HCSD)                                            | GOVERNMENT               | (CURRENTLY HCSD)                    | YES               | \$1,362,300 YES               | 99-04361               |                     |
| 9568769699               | 0.07          | 0113907 HENDERSON COUNTY                                            |               | MAIN ST ON                                      |                                                  | GOVERNMENT               | TRAVEL & TOURISM                    | YES               | \$183,200 YES                 | 01-13860<br>01-16921   |                     |
|                          |               |                                                                     |               |                                                 |                                                  |                          |                                     |                   |                               | 01-16921               |                     |
| 9568860654               | 0.31          | 0113860 HENDERSON COUNTY                                            |               | BARNWELL ST                                     |                                                  | GOVERNMENT               | TRAVEL & TOURISM UNKNOWN (VACANT    | YES               | \$810,700 YES                 | 01-13907               |                     |
|                          |               |                                                                     |               |                                                 |                                                  |                          | LAND BEHIND E. FLAT                 |                   |                               |                        |                     |
| 05770 1000 1             |               | CONTROL OF LITTINGS                                                 |               | DI LIE DIDOE SO                                 |                                                  | 00//50///50              | ROCK PARK OFF OF                    | LINUALOUG         | 075.000 110                   |                        |                     |
| 9577948264<br>9559500248 |               | 9959314 COUNTY OF HENDERSON<br>9930503 HENDERSON COUNTY             |               | BLUE RIDGE RD WOODBRIDGE DR/DAVIS MTN RD        | OFF WHITE PINE DRIVE                             | GOVERNMENT<br>GOVERNMENT | SPARTANBURG HWY) YOUTH SHELTER      | UNKNOWN<br>YES    | \$75,600 NO<br>\$435,100 NO   |                        |                     |
| 9568875483               |               | 9904335 HENDERSON COUNTY                                            |               | COMMISSIONERS BLDG                              | 246 2ND AVE EAST                                 | GOVERNMENT               | ADMINISTRATION BLDG                 |                   | \$3,184,500 NO                | 00.01633               |                     |
| 9650614773               | 4.62          | 9962309 HENDERSON COUNTY                                            |               | STONEY MTN RD ON                                | ANIMAL SHELTER                                   | GOVERNMENT               | ANIMAL SHELTER                      | YES               | \$978,800 YES                 | 99-04001<br>99-03269   |                     |
|                          |               |                                                                     |               |                                                 |                                                  |                          | CHAMBER OF                          |                   |                               | 00 00200               |                     |
| 9568883176               | 0.13          | 9906758 HENDERSON COUNTY                                            |               | KING ST (LOT)                                   | CHAMBER OF COMMERCE OFF HWY. 64; ADJOINS         | GOVERNMENT               | COMMERCE                            | YES               | \$311,900 NO                  |                        |                     |
| 9568583734               | 0.09          | 0114591 HENDERSON COUNTY NORTH CAROLINA                             |               | #04 C F BLAND S/D                               | CLUBHOUSE PROPERTY                               | GOVERNMENT               | CLUBHOUSE                           | YES               | \$19,400 YES                  | 99-04625               |                     |
|                          |               |                                                                     |               |                                                 |                                                  |                          |                                     |                   | \$452,000 VEQ                 | 01-14591               |                     |
| 9568583847               | 0.37          | 9904625 HENDERSON COUNTY NORTH CAROLINA                             |               | 6TH AVE W/JUSTICE ST                            | 714 6TH AVE WEST                                 | GOVERNMENT               | CLUBHOUSE                           | YES               | \$453,900 YES                 | (.09 AC.)<br>99-65564  |                     |
| 9568879999               | 6.25          | 9965563 HENDERSON COUNTY                                            |               | NEW COURTHOUSE                                  | COURTHOUSE                                       | GOVERNMENT               | COURTHOUSE                          | YES               | \$14,064,400 YES              | 99-65565               |                     |
| 9568879459               | 1.66          | 9965564 HENDERSON COUNTY                                            |               | #03A DAY REPORTING CTR                          | DAY REPORTING CENTER                             | GOVERNMENT               | DAY REPORTING<br>CENTER             | YES               | \$1,209,000 YES               | 99-65563<br>99-65565   |                     |
|                          |               |                                                                     |               |                                                 |                                                  |                          |                                     |                   |                               | 99-65563               |                     |
| 9568973701               | 4.71          | 9965565 HENDERSON COUNTY                                            |               | #03B DENTENTION CTR SR1354 OFF GALLOP RDIPUBLIC | DETENTION CENTER                                 | GOVERNMENT               | DETENTION CENTER                    | YES               | \$12,564,100 YES              | 99-65564               |                     |
| 9642462677               |               | 9962898 HENDERSON COUNTY                                            |               | PARK/RECREATIONAL FACI                          |                                                  | GOVERNMENT               | INDUSTRIAL PARK                     | UNKNOWN           | \$4,500 YES                   | 99-58528               |                     |
| 9642471366               | 27.22         | 9958528 HENDERSON COUNTY                                            |               | TR C BROADPOINTE                                | FLETCHER AREA                                    | GOVERNMENT               | INDUSTRIAL PARK                     | UNKNOWN           | \$217,800 YES                 | 99-62898               |                     |