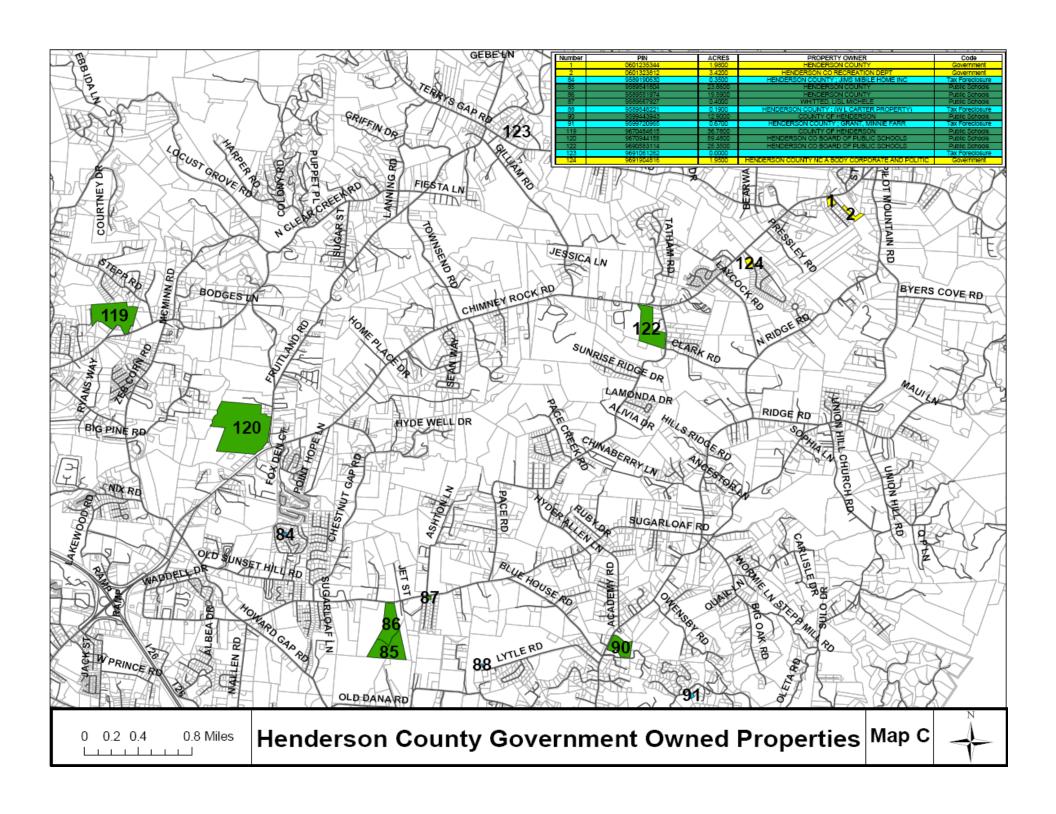

### **SUMMARY OF REQUEST:**

At the direction of the Board, Engineering has prepared the attached maps to identify and locate the following County owned properties: Government, Schools, Hospital and Tax Foreclosures. Currently, there is not a procedure to move foreclosed property back to the tax base if the initial auction was not successful.

### **BOARD ACTION REQUESTED:**

Staff requests that the Board consider approving the posting of tax foreclosed properties on the County Website to market the sale of these properties.

## **Suggested Motion:**

I move that the Board approve posting of tax foreclosed properties on the County Website to market the sale of these properties.

|                          |               |                                                                     |               |                                                 |                                                  |                          |                                     |                   | ADJOININ                      | 3                      |                     |
|--------------------------|---------------|---------------------------------------------------------------------|---------------|-------------------------------------------------|--------------------------------------------------|--------------------------|-------------------------------------|-------------------|-------------------------------|------------------------|---------------------|
| PIN                      | TOTAL<br>ACRE | PARCEL _NUM NAME_1                                                  | NAME_2        | DESCR                                           | LOCATION                                         | CATEGORY                 | SITE DESCRIPTION                    | CURRENTLY IN USE? |                               | ADJOINING<br>Y PARCELS |                     |
|                          |               |                                                                     |               |                                                 | COUNTY GARAGE/RESCUE                             |                          | RESCUE SQUAD /                      |                   |                               |                        |                     |
| 9578184956               |               | 9905517 HENDERSON COUNTY                                            |               | JACKSON PARK/RESCUE SQUAD                       | SQUAD                                            | GOVERNMENT               | JACKSON PARK                        | YES               | \$2,199,900 YES               | 99-05517               |                     |
| 9578336198               | 6.66          | 1000569 HENDERSON COUNTY                                            |               |                                                 | 1200 SPARTANBURG HWY                             | GOVERNMENT               | HEALTH DEPT / DSS<br>HVL WATER DEPT | YES               | \$11,157,200 NO               |                        |                     |
| 9568889325               | 1.22          | 9933667 HENDERSON COUNTY NORTH CAROLINA                             |               | 4TH AVE E                                       | OLD HVL WATER DEPT BUILDING                      | GOVERNMENT               | BUILDING (FORMERLY)                 | UNKNOWN           | \$1,555,900 YES               | 01-00833               |                     |
|                          |               |                                                                     |               |                                                 |                                                  |                          |                                     |                   |                               | 99-57193               |                     |
| 9650920038               | 37.60         | 9903230 HENDERSON CO BOARD OF COMMISSIONE                           | RS            | SR1454 ON BAYSTONE DR                           |                                                  | GOVERNMENT               | LANDFILL                            | YES               | \$1,267,100 YES               | 99-02809<br>99-04095   |                     |
|                          | 31100         |                                                                     |               |                                                 |                                                  |                          |                                     | 1 - 0             | <b>V</b> 1,201,100            | 99-04095               |                     |
| 9650629650               | 5 78          | 9904001 HENDERSON COUNTY                                            |               | OLD COUNTY HOME RD                              |                                                  | GOVERNMENT               | LANDFILL / ANIMAL<br>SHELTER        | YES               | \$96,900 YES                  | 99-62309<br>99-03269   |                     |
| 0000020000               | 0.10          | , socioni filing literative esciti                                  |               | OLD GOOTH FROME RD                              |                                                  | OOVERNMENT               |                                     | 120               | 400,000 120                   | 99-57193               |                     |
| 9650838438               | 1.05          | 9902809 HENDERSON CO BOARD OF COMMISSIONE                           | DC            | STONEY MTN                                      |                                                  | GOVERNMENT               | LANDFILL / ANIMAL<br>SHELTER        | YES               | \$17,700 YES                  | 99-02809<br>99-03230   |                     |
| 9030030430               | 1.25          | 9902009 HENDERSON CO BOARD OF COMMISSIONE                           | BOARD OF      | STONET WITH                                     |                                                  | GOVERNIVIENT             | LANDFILL / ANIMAL                   |                   | \$17,700 FES                  | 99-03230               |                     |
| 9650800835               | 7.08          | 0114999 HENDERSON COUNTY                                            | COMMISSIONERS | SR13833 STONEY MTN RD                           |                                                  | GOVERNMENT               | SHELTER                             | YES               | \$93,400 YES                  | 99-04094<br>99-04095   |                     |
|                          |               |                                                                     |               |                                                 |                                                  |                          |                                     |                   |                               | 99-03269               |                     |
|                          |               |                                                                     |               |                                                 |                                                  |                          | LANDFILL / ANIMAL                   |                   | A                             | 99-62309               |                     |
| 9650616886               | 0.39          | 9962310 HENDERSON COUNTY                                            |               | CROSBY PLACE                                    | FORMERLY RONALD JACKSON                          | GOVERNMENT               | SHELTER                             | YES               | \$17,300 YES                  | 99-04073<br>99-62309   |                     |
|                          |               |                                                                     |               |                                                 | FORMERLY THOS CROSBY - R                         |                          | LANDFILL / ANIMAL                   |                   |                               | 99-04073               |                     |
| 9650616612               | 0.53          | 9950779 HENDERSON COUNTY                                            |               | STONEY MTN RD ON                                | JACKSON                                          | GOVERNMENT               | SHELTER                             | YES               | \$20,300 YES                  | 01-16093<br>99-50779   |                     |
|                          |               |                                                                     |               |                                                 |                                                  |                          | LANDFILL / ANIMAL                   |                   |                               | 99-62309               | BRICK HOUSE (VAL    |
| 9650615489               | 0.42          | 0116093 HENDERSON COUNTY                                            |               | SR1383 ON STONEY MTN RD                         | 816 STONEY MTN RD                                | GOVERNMENT               | SHELTER                             | YES               | \$71,400 YES                  | 99-04073               | 50,217) ON PARCEL   |
| 9568771771               | 1.12          | 9905992 HENDERSON COUNTY                                            |               | LIBRARY                                         | 301 N WASHINGTON STREET                          | GOVERNMENT               | LIBRARY (MAIN<br>BRANCH)            | YES               | \$3,164,700 YES               | 99-05993               |                     |
|                          |               |                                                                     |               |                                                 |                                                  |                          | LIBRARY (NEW ETOWA                  | -                 |                               |                        |                     |
| 9529800228               | 2.30          | 1003374 HENDERSON CO                                                |               |                                                 | BRICKYARD RD., ETOWAH NC                         | GOVERNMENT               | LIBRARY SITE)                       | YES               | \$69,000 NO                   | 99-04622               |                     |
| 9568679609               | 0.54          | 9905993 HENDERSON COUNTY                                            |               | 3RD AVE W (LIBRARY PARKING LOT)                 | LIBRARY PARKING LOT                              | GOVERNMENT               | LIBRARY PARKING LOT                 | YES               | \$235,700 YES                 | 99-05992               |                     |
| 9577943304               | 3.44          | 9959315 HENDERSON CO BOARD OF COMMISSIONE                           | DC            | BLUE RIDGE RD                                   |                                                  | GOVERNMENT               | PARK (E. FLAT ROCK)                 | YES               | \$389,700 NO                  |                        |                     |
| 9377943304               | 3.44          | SSSSSSSSSSSSSSSSSSSSSSSSSSSSSSSSSSSSSS                              | NO.           |                                                 |                                                  | OOVERNIMENT              | PARK (EDNEYVILLE -                  | 123               | \$303,700 140                 |                        |                     |
| 0601323812<br>9568989314 | -             | 9929867 HENDERSON CO RECREATION DEPT<br>9947178 COUNTY OF HENDERSON |               | US64 OFF<br>4TH AVE EAST                        | 149 FIREHOUSE ROAD                               | GOVERNMENT GOVERNMENT    | EXISTING) PARK (JACKSON)            | YES<br>YES        | \$80,000 NO<br>\$24,400 YES   | 99-05517               | Adj. Edneyville VFD |
| 9300909314               | 1.00          | 9947170 COUNTY OF HENDERSON                                         |               | 4111AVE EAST                                    |                                                  | GOVERNIVIENT             | PARK (STONEY MTN                    | ILS               | \$24,400 TLS                  | 99-03317               |                     |
| 9650800835               | 6.07          | BOARD OF COMMISSIONER OF HENDERSO 10114999 CO                       | N             | STONEY MOUNTAIN RD                              |                                                  | GOVERNMENT               | ACTIVITY CENTER -<br>ADJOINS)       | UNKNOWN           | \$93,400 YES                  | 99-04094               |                     |
| 9630600633               | 0.97          | HENDERSON CO STONEY MTN ACTIVITY                                    |               | STONET MOUNTAIN RD                              | STONEY MOUNTAIN ACTIVITY                         | GOVERNIVIENT             | PARK (STONEY MTN                    | UNKNOWN           | φ93,400 f E3                  | 01-14999               |                     |
| 9650716325               |               | 9904094 CENTER                                                      |               | STONEY MOUNTAIN NC280 ON                        | CENTER<br>83 OLD FANNING BRIDGE RD               | GOVERNMENT<br>GOVERNMENT | ACTIVITY CENTER) PARK (WESTFELDT)   | YES               | \$285,100 YES<br>\$121,500 NO | 99-04095               |                     |
| 9642572403<br>9568889253 |               | 9944748 HENDERSON COUNTY<br>105947 HENDERSON COUNTY NORTH CAROLINA  |               | 4TH AVE E,1LOT                                  | PARKING LOT                                      | GOVERNMENT               | PARK (WESTFELDT) PARKING LOT        | YES<br>NO         | \$78,400 YES                  | 99-33667               |                     |
|                          |               |                                                                     |               |                                                 |                                                  |                          | PARKING LOT - OLD                   |                   |                               |                        |                     |
| 9578324135               | 1.49          | 9904886 HENDERSON CO HEALTH DEPARTMENT                              |               | HWY 176/BROOKLYN AVE                            | HWY 176 / BROOKLYN AVE<br>TOMS BLDG (OCCUPIED BY | GOVERNMENT               | HEALTH DEPT TOMS BUILDING           | NO                | \$521,600 YES                 | 99-04885               |                     |
| 9568779521               | 0.13          | 0113798 HENDERSON COUNTY                                            |               | TOMS BLDG                                       | HCSD)                                            | GOVERNMENT               | (CURRENTLY HCSD)                    | YES               | \$1,362,300 YES               | 99-04361               |                     |
| 9568769699               | 0.07          | 0113907 HENDERSON COUNTY                                            |               | MAIN ST ON                                      |                                                  | GOVERNMENT               | TRAVEL & TOURISM                    | YES               | \$183,200 YES                 | 01-13860<br>01-16921   |                     |
|                          |               |                                                                     |               |                                                 |                                                  |                          |                                     |                   |                               | 01-16921               |                     |
| 9568860654               | 0.31          | 0113860 HENDERSON COUNTY                                            |               | BARNWELL ST                                     |                                                  | GOVERNMENT               | TRAVEL & TOURISM UNKNOWN (VACANT    | YES               | \$810,700 YES                 | 01-13907               |                     |
|                          |               |                                                                     |               |                                                 |                                                  |                          | LAND BEHIND E. FLAT                 |                   |                               |                        |                     |
| 05770 1000 1             |               | CONTROL OF LITTINGS                                                 |               | DI LIE DIDOE SO                                 |                                                  | 00//50///50              | ROCK PARK OFF OF                    | LINUALOUG         | 075.000 110                   |                        |                     |
| 9577948264<br>9559500248 |               | 9959314 COUNTY OF HENDERSON<br>9930503 HENDERSON COUNTY             |               | BLUE RIDGE RD WOODBRIDGE DR/DAVIS MTN RD        | OFF WHITE PINE DRIVE                             | GOVERNMENT<br>GOVERNMENT | SPARTANBURG HWY) YOUTH SHELTER      | UNKNOWN<br>YES    | \$75,600 NO<br>\$435,100 NO   |                        |                     |
| 9568875483               |               | 9904335 HENDERSON COUNTY                                            |               | COMMISSIONERS BLDG                              | 246 2ND AVE EAST                                 | GOVERNMENT               | ADMINISTRATION BLDG                 |                   | \$3,184,500 NO                | 00.01633               |                     |
| 9650614773               | 4.62          | 9962309 HENDERSON COUNTY                                            |               | STONEY MTN RD ON                                | ANIMAL SHELTER                                   | GOVERNMENT               | ANIMAL SHELTER                      | YES               | \$978,800 YES                 | 99-04001<br>99-03269   |                     |
|                          |               |                                                                     |               |                                                 |                                                  |                          | CHAMBER OF                          |                   |                               | 00 00200               |                     |
| 9568883176               | 0.13          | 9906758 HENDERSON COUNTY                                            |               | KING ST (LOT)                                   | CHAMBER OF COMMERCE OFF HWY. 64; ADJOINS         | GOVERNMENT               | COMMERCE                            | YES               | \$311,900 NO                  |                        |                     |
| 9568583734               | 0.09          | 0114591 HENDERSON COUNTY NORTH CAROLINA                             |               | #04 C F BLAND S/D                               | CLUBHOUSE PROPERTY                               | GOVERNMENT               | CLUBHOUSE                           | YES               | \$19,400 YES                  | 99-04625               |                     |
|                          |               |                                                                     |               |                                                 |                                                  |                          |                                     |                   | \$452,000 VEQ                 | 01-14591               |                     |
| 9568583847               | 0.37          | 9904625 HENDERSON COUNTY NORTH CAROLINA                             |               | 6TH AVE W/JUSTICE ST                            | 714 6TH AVE WEST                                 | GOVERNMENT               | CLUBHOUSE                           | YES               | \$453,900 YES                 | (.09 AC.)<br>99-65564  |                     |
| 9568879999               | 6.25          | 9965563 HENDERSON COUNTY                                            |               | NEW COURTHOUSE                                  | COURTHOUSE                                       | GOVERNMENT               | COURTHOUSE                          | YES               | \$14,064,400 YES              | 99-65565               |                     |
| 9568879459               | 1.66          | 9965564 HENDERSON COUNTY                                            |               | #03A DAY REPORTING CTR                          | DAY REPORTING CENTER                             | GOVERNMENT               | DAY REPORTING<br>CENTER             | YES               | \$1,209,000 YES               | 99-65563<br>99-65565   |                     |
|                          |               |                                                                     |               |                                                 |                                                  |                          |                                     |                   |                               | 99-65563               |                     |
| 9568973701               | 4.71          | 9965565 HENDERSON COUNTY                                            |               | #03B DENTENTION CTR SR1354 OFF GALLOP RDIPUBLIC | DETENTION CENTER                                 | GOVERNMENT               | DETENTION CENTER                    | YES               | \$12,564,100 YES              | 99-65564               |                     |
| 9642462677               |               | 9962898 HENDERSON COUNTY                                            |               | PARK/RECREATIONAL FACI                          |                                                  | GOVERNMENT               | INDUSTRIAL PARK                     | UNKNOWN           | \$4,500 YES                   | 99-58528               |                     |
| 9642471366               | 27.22         | 9958528 HENDERSON COUNTY                                            |               | TR C BROADPOINTE                                | FLETCHER AREA                                    | GOVERNMENT               | INDUSTRIAL PARK                     | UNKNOWN           | \$217,800 YES                 | 99-62898               |                     |