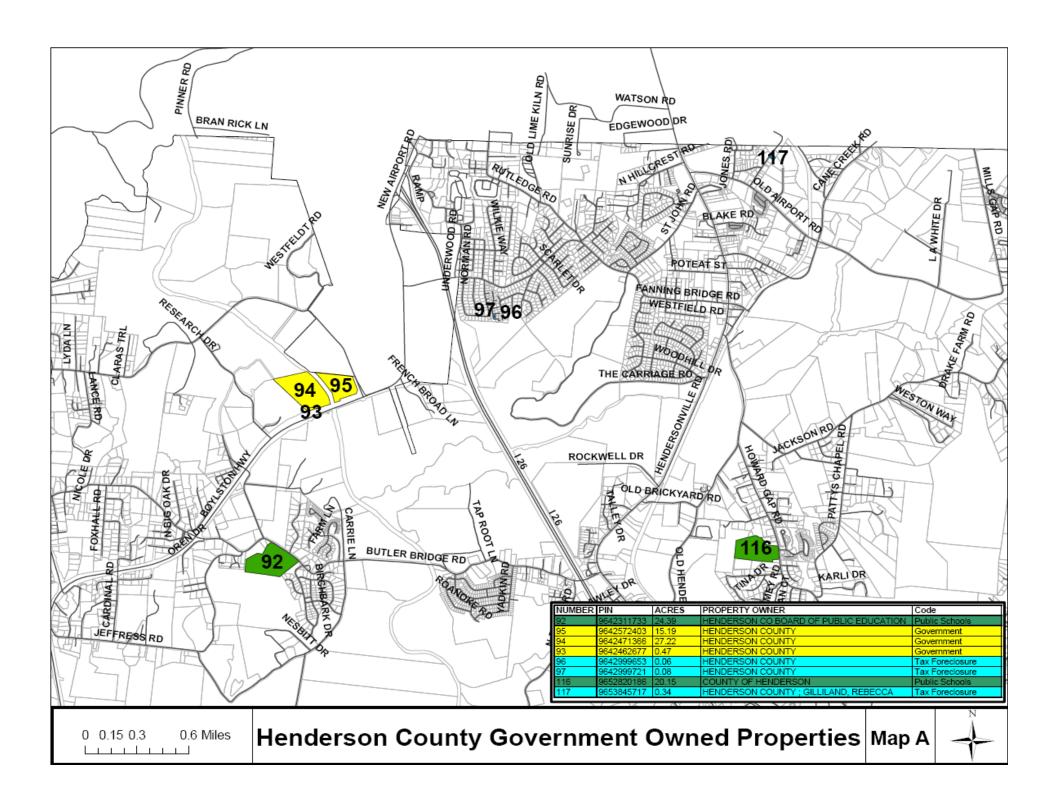

### **SUMMARY OF REQUEST:**

At the direction of the Board, Engineering has prepared the attached maps to identify and locate the following County owned properties: Government, Schools, Hospital and Tax Foreclosures. Currently, there is not a procedure to move foreclosed property back to the tax base if the initial auction was not successful.

### **BOARD ACTION REQUESTED:**

Staff requests that the Board consider approving the posting of tax foreclosed properties on the County Website to market the sale of these properties.

## **Suggested Motion:**

I move that the Board approve posting of tax foreclosed properties on the County Website to market the sale of these properties.

|                          |               |                                                                     |               |                                                 |                                                  |                          |                                     |                   | ADJOININ                      | 3                      |                     |
|--------------------------|---------------|---------------------------------------------------------------------|---------------|-------------------------------------------------|--------------------------------------------------|--------------------------|-------------------------------------|-------------------|-------------------------------|------------------------|---------------------|
| PIN                      | TOTAL<br>ACRE | PARCEL _NUM NAME_1                                                  | NAME_2        | DESCR                                           | LOCATION                                         | CATEGORY                 | SITE DESCRIPTION                    | CURRENTLY IN USE? |                               | ADJOINING<br>Y PARCELS |                     |
|                          |               |                                                                     |               |                                                 | COUNTY GARAGE/RESCUE                             |                          | RESCUE SQUAD /                      |                   |                               |                        |                     |
| 9578184956               |               | 9905517 HENDERSON COUNTY                                            |               | JACKSON PARK/RESCUE SQUAD                       | SQUAD                                            | GOVERNMENT               | JACKSON PARK                        | YES               | \$2,199,900 YES               | 99-05517               |                     |
| 9578336198               | 6.66          | 1000569 HENDERSON COUNTY                                            |               |                                                 | 1200 SPARTANBURG HWY                             | GOVERNMENT               | HEALTH DEPT / DSS<br>HVL WATER DEPT | YES               | \$11,157,200 NO               |                        |                     |
| 9568889325               | 1.22          | 9933667 HENDERSON COUNTY NORTH CAROLINA                             |               | 4TH AVE E                                       | OLD HVL WATER DEPT BUILDING                      | GOVERNMENT               | BUILDING (FORMERLY)                 | UNKNOWN           | \$1,555,900 YES               | 01-00833               |                     |
|                          |               |                                                                     |               |                                                 |                                                  |                          |                                     |                   |                               | 99-57193               |                     |
| 9650920038               | 37.60         | 9903230 HENDERSON CO BOARD OF COMMISSIONE                           | RS            | SR1454 ON BAYSTONE DR                           |                                                  | GOVERNMENT               | LANDFILL                            | YES               | \$1,267,100 YES               | 99-02809<br>99-04095   |                     |
|                          | 31100         |                                                                     |               |                                                 |                                                  |                          |                                     | 1 - 0             | <b>V</b> 1,201,100            | 99-04095               |                     |
| 9650629650               | 5 78          | 9904001 HENDERSON COUNTY                                            |               | OLD COUNTY HOME RD                              |                                                  | GOVERNMENT               | LANDFILL / ANIMAL<br>SHELTER        | YES               | \$96,900 YES                  | 99-62309<br>99-03269   |                     |
| 0000020000               | 0.10          | , socioni filing literative esciti                                  |               | OLD GOOTH FROME RD                              |                                                  | OOVERNMENT               |                                     | 120               | 400,000 120                   | 99-57193               |                     |
| 9650838438               | 1.05          | 9902809 HENDERSON CO BOARD OF COMMISSIONE                           | DC            | STONEY MTN                                      |                                                  | GOVERNMENT               | LANDFILL / ANIMAL<br>SHELTER        | YES               | \$17,700 YES                  | 99-02809<br>99-03230   |                     |
| 9030030430               | 1.25          | 9902009 HENDERSON CO BOARD OF COMMISSIONE                           | BOARD OF      | STONET WITH                                     |                                                  | GOVERNIVIENT             | LANDFILL / ANIMAL                   |                   | \$17,700 FES                  | 99-03230               |                     |
| 9650800835               | 7.08          | 0114999 HENDERSON COUNTY                                            | COMMISSIONERS | SR13833 STONEY MTN RD                           |                                                  | GOVERNMENT               | SHELTER                             | YES               | \$93,400 YES                  | 99-04094<br>99-04095   |                     |
|                          |               |                                                                     |               |                                                 |                                                  |                          |                                     |                   |                               | 99-03269               |                     |
|                          |               |                                                                     |               |                                                 |                                                  |                          | LANDFILL / ANIMAL                   |                   | A                             | 99-62309               |                     |
| 9650616886               | 0.39          | 9962310 HENDERSON COUNTY                                            |               | CROSBY PLACE                                    | FORMERLY RONALD JACKSON                          | GOVERNMENT               | SHELTER                             | YES               | \$17,300 YES                  | 99-04073<br>99-62309   |                     |
|                          |               |                                                                     |               |                                                 | FORMERLY THOS CROSBY - R                         |                          | LANDFILL / ANIMAL                   |                   |                               | 99-04073               |                     |
| 9650616612               | 0.53          | 9950779 HENDERSON COUNTY                                            |               | STONEY MTN RD ON                                | JACKSON                                          | GOVERNMENT               | SHELTER                             | YES               | \$20,300 YES                  | 01-16093<br>99-50779   |                     |
|                          |               |                                                                     |               |                                                 |                                                  |                          | LANDFILL / ANIMAL                   |                   |                               | 99-62309               | BRICK HOUSE (VAL    |
| 9650615489               | 0.42          | 0116093 HENDERSON COUNTY                                            |               | SR1383 ON STONEY MTN RD                         | 816 STONEY MTN RD                                | GOVERNMENT               | SHELTER                             | YES               | \$71,400 YES                  | 99-04073               | 50,217) ON PARCEL   |
| 9568771771               | 1.12          | 9905992 HENDERSON COUNTY                                            |               | LIBRARY                                         | 301 N WASHINGTON STREET                          | GOVERNMENT               | LIBRARY (MAIN<br>BRANCH)            | YES               | \$3,164,700 YES               | 99-05993               |                     |
|                          |               |                                                                     |               |                                                 |                                                  |                          | LIBRARY (NEW ETOWA                  | -                 |                               |                        |                     |
| 9529800228               | 2.30          | 1003374 HENDERSON CO                                                |               |                                                 | BRICKYARD RD., ETOWAH NC                         | GOVERNMENT               | LIBRARY SITE)                       | YES               | \$69,000 NO                   | 99-04622               |                     |
| 9568679609               | 0.54          | 9905993 HENDERSON COUNTY                                            |               | 3RD AVE W (LIBRARY PARKING LOT)                 | LIBRARY PARKING LOT                              | GOVERNMENT               | LIBRARY PARKING LOT                 | YES               | \$235,700 YES                 | 99-05992               |                     |
| 9577943304               | 3.44          | 9959315 HENDERSON CO BOARD OF COMMISSIONE                           | DC            | BLUE RIDGE RD                                   |                                                  | GOVERNMENT               | PARK (E. FLAT ROCK)                 | YES               | \$389,700 NO                  |                        |                     |
| 9377943304               | 3.44          | SSSSSSSSSSSSSSSSSSSSSSSSSSSSSSSSSSSSSS                              | NO.           |                                                 |                                                  | OOVERNIMENT              | PARK (EDNEYVILLE -                  | 123               | \$303,700 140                 |                        |                     |
| 0601323812<br>9568989314 | -             | 9929867 HENDERSON CO RECREATION DEPT<br>9947178 COUNTY OF HENDERSON |               | US64 OFF<br>4TH AVE EAST                        | 149 FIREHOUSE ROAD                               | GOVERNMENT GOVERNMENT    | EXISTING) PARK (JACKSON)            | YES<br>YES        | \$80,000 NO<br>\$24,400 YES   | 99-05517               | Adj. Edneyville VFD |
| 9300909314               | 1.00          | 9947170 COUNTY OF HENDERSON                                         |               | 4111AVE EAST                                    |                                                  | GOVERNIVIENT             | PARK (STONEY MTN                    | ILS               | \$24,400 TLS                  | 99-03317               |                     |
| 9650800835               | 6.07          | BOARD OF COMMISSIONER OF HENDERSO 10114999 CO                       | N             | STONEY MOUNTAIN RD                              |                                                  | GOVERNMENT               | ACTIVITY CENTER -<br>ADJOINS)       | UNKNOWN           | \$93,400 YES                  | 99-04094               |                     |
| 9630600633               | 0.97          | HENDERSON CO STONEY MTN ACTIVITY                                    |               | STONET MOUNTAIN RD                              | STONEY MOUNTAIN ACTIVITY                         | GOVERNIVIENT             | PARK (STONEY MTN                    | UNKNOWN           | φ93,400 f E3                  | 01-14999               |                     |
| 9650716325               |               | 9904094 CENTER                                                      |               | STONEY MOUNTAIN NC280 ON                        | CENTER<br>83 OLD FANNING BRIDGE RD               | GOVERNMENT<br>GOVERNMENT | ACTIVITY CENTER) PARK (WESTFELDT)   | YES               | \$285,100 YES<br>\$121,500 NO | 99-04095               |                     |
| 9642572403<br>9568889253 |               | 9944748 HENDERSON COUNTY<br>105947 HENDERSON COUNTY NORTH CAROLINA  |               | 4TH AVE E,1LOT                                  | PARKING LOT                                      | GOVERNMENT               | PARK (WESTFELDT) PARKING LOT        | YES<br>NO         | \$78,400 YES                  | 99-33667               |                     |
|                          |               |                                                                     |               |                                                 |                                                  |                          | PARKING LOT - OLD                   |                   |                               |                        |                     |
| 9578324135               | 1.49          | 9904886 HENDERSON CO HEALTH DEPARTMENT                              |               | HWY 176/BROOKLYN AVE                            | HWY 176 / BROOKLYN AVE<br>TOMS BLDG (OCCUPIED BY | GOVERNMENT               | HEALTH DEPT TOMS BUILDING           | NO                | \$521,600 YES                 | 99-04885               |                     |
| 9568779521               | 0.13          | 0113798 HENDERSON COUNTY                                            |               | TOMS BLDG                                       | HCSD)                                            | GOVERNMENT               | (CURRENTLY HCSD)                    | YES               | \$1,362,300 YES               | 99-04361               |                     |
| 9568769699               | 0.07          | 0113907 HENDERSON COUNTY                                            |               | MAIN ST ON                                      |                                                  | GOVERNMENT               | TRAVEL & TOURISM                    | YES               | \$183,200 YES                 | 01-13860<br>01-16921   |                     |
|                          |               |                                                                     |               |                                                 |                                                  |                          |                                     |                   |                               | 01-16921               |                     |
| 9568860654               | 0.31          | 0113860 HENDERSON COUNTY                                            |               | BARNWELL ST                                     |                                                  | GOVERNMENT               | TRAVEL & TOURISM UNKNOWN (VACANT    | YES               | \$810,700 YES                 | 01-13907               |                     |
|                          |               |                                                                     |               |                                                 |                                                  |                          | LAND BEHIND E. FLAT                 |                   |                               |                        |                     |
| 05770 1000 1             |               | CONTROL OF LITTINGS                                                 |               | DI LIE DIDOE SO                                 |                                                  | 00//50///50              | ROCK PARK OFF OF                    | LINUALOUG         | 075.000 110                   |                        |                     |
| 9577948264<br>9559500248 |               | 9959314 COUNTY OF HENDERSON<br>9930503 HENDERSON COUNTY             |               | BLUE RIDGE RD WOODBRIDGE DR/DAVIS MTN RD        | OFF WHITE PINE DRIVE                             | GOVERNMENT<br>GOVERNMENT | SPARTANBURG HWY) YOUTH SHELTER      | UNKNOWN<br>YES    | \$75,600 NO<br>\$435,100 NO   |                        |                     |
| 9568875483               |               | 9904335 HENDERSON COUNTY                                            |               | COMMISSIONERS BLDG                              | 246 2ND AVE EAST                                 | GOVERNMENT               | ADMINISTRATION BLDG                 |                   | \$3,184,500 NO                | 00.01633               |                     |
| 9650614773               | 4.62          | 9962309 HENDERSON COUNTY                                            |               | STONEY MTN RD ON                                | ANIMAL SHELTER                                   | GOVERNMENT               | ANIMAL SHELTER                      | YES               | \$978,800 YES                 | 99-04001<br>99-03269   |                     |
|                          |               |                                                                     |               |                                                 |                                                  |                          | CHAMBER OF                          |                   |                               | 00 00200               |                     |
| 9568883176               | 0.13          | 9906758 HENDERSON COUNTY                                            |               | KING ST (LOT)                                   | CHAMBER OF COMMERCE OFF HWY. 64; ADJOINS         | GOVERNMENT               | COMMERCE                            | YES               | \$311,900 NO                  |                        |                     |
| 9568583734               | 0.09          | 0114591 HENDERSON COUNTY NORTH CAROLINA                             |               | #04 C F BLAND S/D                               | CLUBHOUSE PROPERTY                               | GOVERNMENT               | CLUBHOUSE                           | YES               | \$19,400 YES                  | 99-04625               |                     |
|                          |               |                                                                     |               |                                                 |                                                  |                          |                                     |                   | \$452,000 VEQ                 | 01-14591               |                     |
| 9568583847               | 0.37          | 9904625 HENDERSON COUNTY NORTH CAROLINA                             |               | 6TH AVE W/JUSTICE ST                            | 714 6TH AVE WEST                                 | GOVERNMENT               | CLUBHOUSE                           | YES               | \$453,900 YES                 | (.09 AC.)<br>99-65564  |                     |
| 9568879999               | 6.25          | 9965563 HENDERSON COUNTY                                            |               | NEW COURTHOUSE                                  | COURTHOUSE                                       | GOVERNMENT               | COURTHOUSE                          | YES               | \$14,064,400 YES              | 99-65565               |                     |
| 9568879459               | 1.66          | 9965564 HENDERSON COUNTY                                            |               | #03A DAY REPORTING CTR                          | DAY REPORTING CENTER                             | GOVERNMENT               | DAY REPORTING<br>CENTER             | YES               | \$1,209,000 YES               | 99-65563<br>99-65565   |                     |
|                          |               |                                                                     |               |                                                 |                                                  |                          |                                     |                   |                               | 99-65563               |                     |
| 9568973701               | 4.71          | 9965565 HENDERSON COUNTY                                            |               | #03B DENTENTION CTR SR1354 OFF GALLOP RDIPUBLIC | DETENTION CENTER                                 | GOVERNMENT               | DETENTION CENTER                    | YES               | \$12,564,100 YES              | 99-65564               |                     |
| 9642462677               |               | 9962898 HENDERSON COUNTY                                            |               | PARK/RECREATIONAL FACI                          |                                                  | GOVERNMENT               | INDUSTRIAL PARK                     | UNKNOWN           | \$4,500 YES                   | 99-58528               |                     |
| 9642471366               | 27.22         | 9958528 HENDERSON COUNTY                                            |               | TR C BROADPOINTE                                | FLETCHER AREA                                    | GOVERNMENT               | INDUSTRIAL PARK                     | UNKNOWN           | \$217,800 YES                 | 99-62898               |                     |