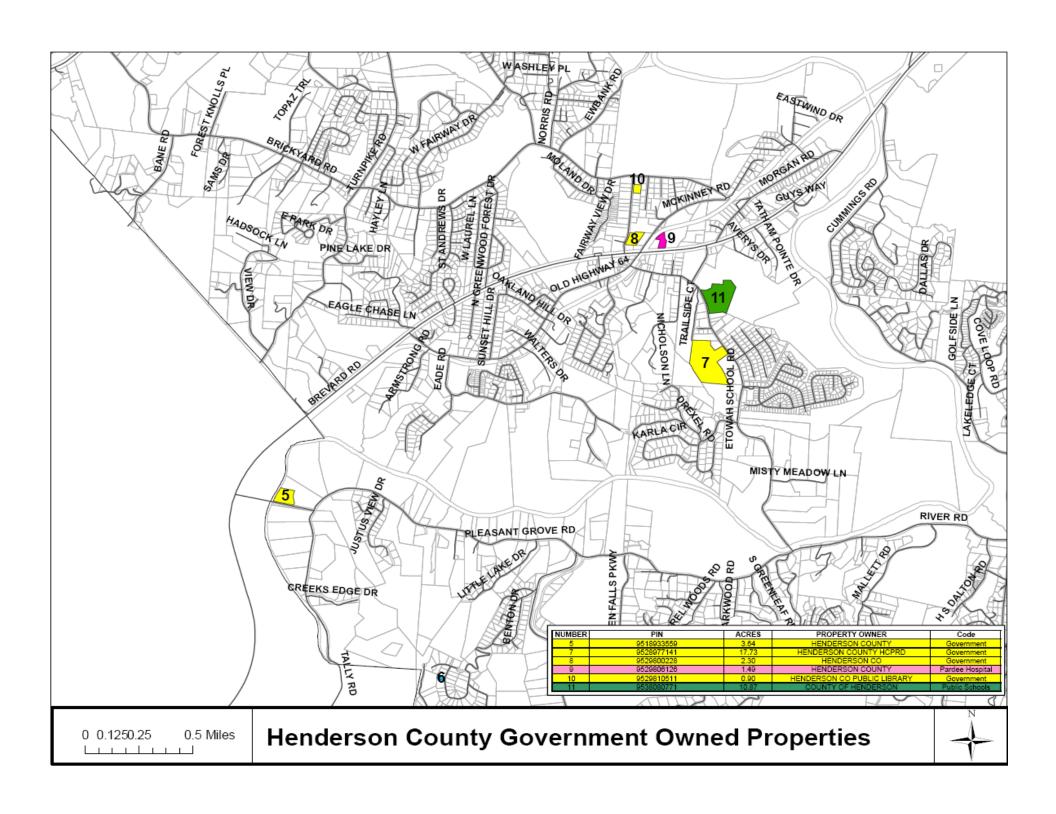

### **SUMMARY OF REQUEST:**

At the direction of the Board, Engineering has prepared the attached maps to identify and locate the following County owned properties: Government, Schools, Hospital and Tax Foreclosures. Currently, there is not a procedure to move foreclosed property back to the tax base if the initial auction was not successful.

### **BOARD ACTION REQUESTED:**

Staff requests that the Board consider approving the posting of tax foreclosed properties on the County Website to market the sale of these properties.

## **Suggested Motion:**

I move that the Board approve posting of tax foreclosed properties on the County Website to market the sale of these properties.

|                          |               |                                                                     |               |                                                 |                                                  |                          |                                     |                   | ADJOININ                      | 3                      |                     |
|--------------------------|---------------|---------------------------------------------------------------------|---------------|-------------------------------------------------|--------------------------------------------------|--------------------------|-------------------------------------|-------------------|-------------------------------|------------------------|---------------------|
| PIN                      | TOTAL<br>ACRE | PARCEL _NUM NAME_1                                                  | NAME_2        | DESCR                                           | LOCATION                                         | CATEGORY                 | SITE DESCRIPTION                    | CURRENTLY IN USE? |                               | ADJOINING<br>Y PARCELS |                     |
|                          |               |                                                                     |               |                                                 | COUNTY GARAGE/RESCUE                             |                          | RESCUE SQUAD /                      |                   |                               |                        |                     |
| 9578184956               |               | 9905517 HENDERSON COUNTY                                            |               | JACKSON PARK/RESCUE SQUAD                       | SQUAD                                            | GOVERNMENT               | JACKSON PARK                        | YES               | \$2,199,900 YES               | 99-05517               |                     |
| 9578336198               | 6.66          | 1000569 HENDERSON COUNTY                                            |               |                                                 | 1200 SPARTANBURG HWY                             | GOVERNMENT               | HEALTH DEPT / DSS<br>HVL WATER DEPT | YES               | \$11,157,200 NO               |                        |                     |
| 9568889325               | 1.22          | 9933667 HENDERSON COUNTY NORTH CAROLINA                             |               | 4TH AVE E                                       | OLD HVL WATER DEPT BUILDING                      | GOVERNMENT               | BUILDING (FORMERLY)                 | UNKNOWN           | \$1,555,900 YES               | 01-00833               |                     |
|                          |               |                                                                     |               |                                                 |                                                  |                          |                                     |                   |                               | 99-57193               |                     |
| 9650920038               | 37.60         | 9903230 HENDERSON CO BOARD OF COMMISSIONE                           | RS            | SR1454 ON BAYSTONE DR                           |                                                  | GOVERNMENT               | LANDFILL                            | YES               | \$1,267,100 YES               | 99-02809<br>99-04095   |                     |
|                          | 31100         |                                                                     |               |                                                 |                                                  |                          |                                     | 1 - 0             | <b>V</b> 1,201,100            | 99-04095               |                     |
| 9650629650               | 5 78          | 9904001 HENDERSON COUNTY                                            |               | OLD COUNTY HOME RD                              |                                                  | GOVERNMENT               | LANDFILL / ANIMAL<br>SHELTER        | YES               | \$96,900 YES                  | 99-62309<br>99-03269   |                     |
| 0000020000               | 0.10          | , socioni filing literative esciti                                  |               | OLD GOOTH FROME RD                              |                                                  | OOVERNMENT               |                                     | 120               | 400,000 120                   | 99-57193               |                     |
| 9650838438               | 1.05          | 9902809 HENDERSON CO BOARD OF COMMISSIONE                           | DC            | STONEY MTN                                      |                                                  | GOVERNMENT               | LANDFILL / ANIMAL<br>SHELTER        | YES               | \$17,700 YES                  | 99-02809<br>99-03230   |                     |
| 9030030430               | 1.25          | 9902009 HENDERSON CO BOARD OF COMMISSIONE                           | BOARD OF      | STONET WITH                                     |                                                  | GOVERNIVIENT             | LANDFILL / ANIMAL                   |                   | \$17,700 FES                  | 99-03230               |                     |
| 9650800835               | 7.08          | 0114999 HENDERSON COUNTY                                            | COMMISSIONERS | SR13833 STONEY MTN RD                           |                                                  | GOVERNMENT               | SHELTER                             | YES               | \$93,400 YES                  | 99-04094<br>99-04095   |                     |
|                          |               |                                                                     |               |                                                 |                                                  |                          |                                     |                   |                               | 99-03269               |                     |
|                          |               |                                                                     |               |                                                 |                                                  |                          | LANDFILL / ANIMAL                   |                   | A                             | 99-62309               |                     |
| 9650616886               | 0.39          | 9962310 HENDERSON COUNTY                                            |               | CROSBY PLACE                                    | FORMERLY RONALD JACKSON                          | GOVERNMENT               | SHELTER                             | YES               | \$17,300 YES                  | 99-04073<br>99-62309   |                     |
|                          |               |                                                                     |               |                                                 | FORMERLY THOS CROSBY - R                         |                          | LANDFILL / ANIMAL                   |                   |                               | 99-04073               |                     |
| 9650616612               | 0.53          | 9950779 HENDERSON COUNTY                                            |               | STONEY MTN RD ON                                | JACKSON                                          | GOVERNMENT               | SHELTER                             | YES               | \$20,300 YES                  | 01-16093<br>99-50779   |                     |
|                          |               |                                                                     |               |                                                 |                                                  |                          | LANDFILL / ANIMAL                   |                   |                               | 99-62309               | BRICK HOUSE (VAL    |
| 9650615489               | 0.42          | 0116093 HENDERSON COUNTY                                            |               | SR1383 ON STONEY MTN RD                         | 816 STONEY MTN RD                                | GOVERNMENT               | SHELTER                             | YES               | \$71,400 YES                  | 99-04073               | 50,217) ON PARCEL   |
| 9568771771               | 1.12          | 9905992 HENDERSON COUNTY                                            |               | LIBRARY                                         | 301 N WASHINGTON STREET                          | GOVERNMENT               | LIBRARY (MAIN<br>BRANCH)            | YES               | \$3,164,700 YES               | 99-05993               |                     |
|                          |               |                                                                     |               |                                                 |                                                  |                          | LIBRARY (NEW ETOWA                  | -                 |                               |                        |                     |
| 9529800228               | 2.30          | 1003374 HENDERSON CO                                                |               |                                                 | BRICKYARD RD., ETOWAH NC                         | GOVERNMENT               | LIBRARY SITE)                       | YES               | \$69,000 NO                   | 99-04622               |                     |
| 9568679609               | 0.54          | 9905993 HENDERSON COUNTY                                            |               | 3RD AVE W (LIBRARY PARKING LOT)                 | LIBRARY PARKING LOT                              | GOVERNMENT               | LIBRARY PARKING LOT                 | YES               | \$235,700 YES                 | 99-05992               |                     |
| 9577943304               | 3.44          | 9959315 HENDERSON CO BOARD OF COMMISSIONE                           | DC            | BLUE RIDGE RD                                   |                                                  | GOVERNMENT               | PARK (E. FLAT ROCK)                 | YES               | \$389,700 NO                  |                        |                     |
| 9377943304               | 3.44          | SSSSSSSSSSSSSSSSSSSSSSSSSSSSSSSSSSSSSS                              | NO.           |                                                 |                                                  | OOVERNIMENT              | PARK (EDNEYVILLE -                  | 123               | \$303,700 140                 |                        |                     |
| 0601323812<br>9568989314 | -             | 9929867 HENDERSON CO RECREATION DEPT<br>9947178 COUNTY OF HENDERSON |               | US64 OFF<br>4TH AVE EAST                        | 149 FIREHOUSE ROAD                               | GOVERNMENT GOVERNMENT    | EXISTING) PARK (JACKSON)            | YES<br>YES        | \$80,000 NO<br>\$24,400 YES   | 99-05517               | Adj. Edneyville VFD |
| 9300909314               | 1.00          | 9947170 COUNTY OF HENDERSON                                         |               | 4111AVE EAST                                    |                                                  | GOVERNIVIENT             | PARK (STONEY MTN                    | ILS               | \$24,400 TLS                  | 99-03317               |                     |
| 9650800835               | 6.07          | BOARD OF COMMISSIONER OF HENDERSO 10114999 CO                       | N             | STONEY MOUNTAIN RD                              |                                                  | GOVERNMENT               | ACTIVITY CENTER -<br>ADJOINS)       | UNKNOWN           | \$93,400 YES                  | 99-04094               |                     |
| 9630600633               | 0.97          | HENDERSON CO STONEY MTN ACTIVITY                                    |               | STONET MOUNTAIN RD                              | STONEY MOUNTAIN ACTIVITY                         | GOVERNIVIENT             | PARK (STONEY MTN                    | UNKNOWN           | φ93,400 f E3                  | 01-14999               |                     |
| 9650716325               |               | 9904094 CENTER                                                      |               | STONEY MOUNTAIN NC280 ON                        | CENTER<br>83 OLD FANNING BRIDGE RD               | GOVERNMENT<br>GOVERNMENT | ACTIVITY CENTER) PARK (WESTFELDT)   | YES               | \$285,100 YES<br>\$121,500 NO | 99-04095               |                     |
| 9642572403<br>9568889253 |               | 9944748 HENDERSON COUNTY<br>105947 HENDERSON COUNTY NORTH CAROLINA  |               | 4TH AVE E,1LOT                                  | PARKING LOT                                      | GOVERNMENT               | PARK (WESTFELDT) PARKING LOT        | YES<br>NO         | \$78,400 YES                  | 99-33667               |                     |
|                          |               |                                                                     |               |                                                 |                                                  |                          | PARKING LOT - OLD                   |                   |                               |                        |                     |
| 9578324135               | 1.49          | 9904886 HENDERSON CO HEALTH DEPARTMENT                              |               | HWY 176/BROOKLYN AVE                            | HWY 176 / BROOKLYN AVE<br>TOMS BLDG (OCCUPIED BY | GOVERNMENT               | HEALTH DEPT TOMS BUILDING           | NO                | \$521,600 YES                 | 99-04885               |                     |
| 9568779521               | 0.13          | 0113798 HENDERSON COUNTY                                            |               | TOMS BLDG                                       | HCSD)                                            | GOVERNMENT               | (CURRENTLY HCSD)                    | YES               | \$1,362,300 YES               | 99-04361               |                     |
| 9568769699               | 0.07          | 0113907 HENDERSON COUNTY                                            |               | MAIN ST ON                                      |                                                  | GOVERNMENT               | TRAVEL & TOURISM                    | YES               | \$183,200 YES                 | 01-13860<br>01-16921   |                     |
|                          |               |                                                                     |               |                                                 |                                                  |                          |                                     |                   |                               | 01-16921               |                     |
| 9568860654               | 0.31          | 0113860 HENDERSON COUNTY                                            |               | BARNWELL ST                                     |                                                  | GOVERNMENT               | TRAVEL & TOURISM UNKNOWN (VACANT    | YES               | \$810,700 YES                 | 01-13907               |                     |
|                          |               |                                                                     |               |                                                 |                                                  |                          | LAND BEHIND E. FLAT                 |                   |                               |                        |                     |
| 05770 1000 1             |               | CONTROL OF LITTINGS                                                 |               | DI LIE DIDOE SO                                 |                                                  | 00//50///50              | ROCK PARK OFF OF                    | LINUALOUG         | 075.000 110                   |                        |                     |
| 9577948264<br>9559500248 |               | 9959314 COUNTY OF HENDERSON<br>9930503 HENDERSON COUNTY             |               | BLUE RIDGE RD WOODBRIDGE DR/DAVIS MTN RD        | OFF WHITE PINE DRIVE                             | GOVERNMENT<br>GOVERNMENT | SPARTANBURG HWY) YOUTH SHELTER      | UNKNOWN<br>YES    | \$75,600 NO<br>\$435,100 NO   |                        |                     |
| 9568875483               |               | 9904335 HENDERSON COUNTY                                            |               | COMMISSIONERS BLDG                              | 246 2ND AVE EAST                                 | GOVERNMENT               | ADMINISTRATION BLDG                 |                   | \$3,184,500 NO                | 00.01633               |                     |
| 9650614773               | 4.62          | 9962309 HENDERSON COUNTY                                            |               | STONEY MTN RD ON                                | ANIMAL SHELTER                                   | GOVERNMENT               | ANIMAL SHELTER                      | YES               | \$978,800 YES                 | 99-04001<br>99-03269   |                     |
|                          |               |                                                                     |               |                                                 |                                                  |                          | CHAMBER OF                          |                   |                               | 00 00200               |                     |
| 9568883176               | 0.13          | 9906758 HENDERSON COUNTY                                            |               | KING ST (LOT)                                   | CHAMBER OF COMMERCE OFF HWY. 64; ADJOINS         | GOVERNMENT               | COMMERCE                            | YES               | \$311,900 NO                  |                        |                     |
| 9568583734               | 0.09          | 0114591 HENDERSON COUNTY NORTH CAROLINA                             |               | #04 C F BLAND S/D                               | CLUBHOUSE PROPERTY                               | GOVERNMENT               | CLUBHOUSE                           | YES               | \$19,400 YES                  | 99-04625               |                     |
|                          |               |                                                                     |               |                                                 |                                                  |                          |                                     |                   | \$452,000 VEQ                 | 01-14591               |                     |
| 9568583847               | 0.37          | 9904625 HENDERSON COUNTY NORTH CAROLINA                             |               | 6TH AVE W/JUSTICE ST                            | 714 6TH AVE WEST                                 | GOVERNMENT               | CLUBHOUSE                           | YES               | \$453,900 YES                 | (.09 AC.)<br>99-65564  |                     |
| 9568879999               | 6.25          | 9965563 HENDERSON COUNTY                                            |               | NEW COURTHOUSE                                  | COURTHOUSE                                       | GOVERNMENT               | COURTHOUSE                          | YES               | \$14,064,400 YES              | 99-65565               |                     |
| 9568879459               | 1.66          | 9965564 HENDERSON COUNTY                                            |               | #03A DAY REPORTING CTR                          | DAY REPORTING CENTER                             | GOVERNMENT               | DAY REPORTING<br>CENTER             | YES               | \$1,209,000 YES               | 99-65563<br>99-65565   |                     |
|                          |               |                                                                     |               |                                                 |                                                  |                          |                                     |                   |                               | 99-65563               |                     |
| 9568973701               | 4.71          | 9965565 HENDERSON COUNTY                                            |               | #03B DENTENTION CTR SR1354 OFF GALLOP RDIPUBLIC | DETENTION CENTER                                 | GOVERNMENT               | DETENTION CENTER                    | YES               | \$12,564,100 YES              | 99-65564               |                     |
| 9642462677               |               | 9962898 HENDERSON COUNTY                                            |               | PARK/RECREATIONAL FACI                          |                                                  | GOVERNMENT               | INDUSTRIAL PARK                     | UNKNOWN           | \$4,500 YES                   | 99-58528               |                     |
| 9642471366               | 27.22         | 9958528 HENDERSON COUNTY                                            |               | TR C BROADPOINTE                                | FLETCHER AREA                                    | GOVERNMENT               | INDUSTRIAL PARK                     | UNKNOWN           | \$217,800 YES                 | 99-62898               |                     |