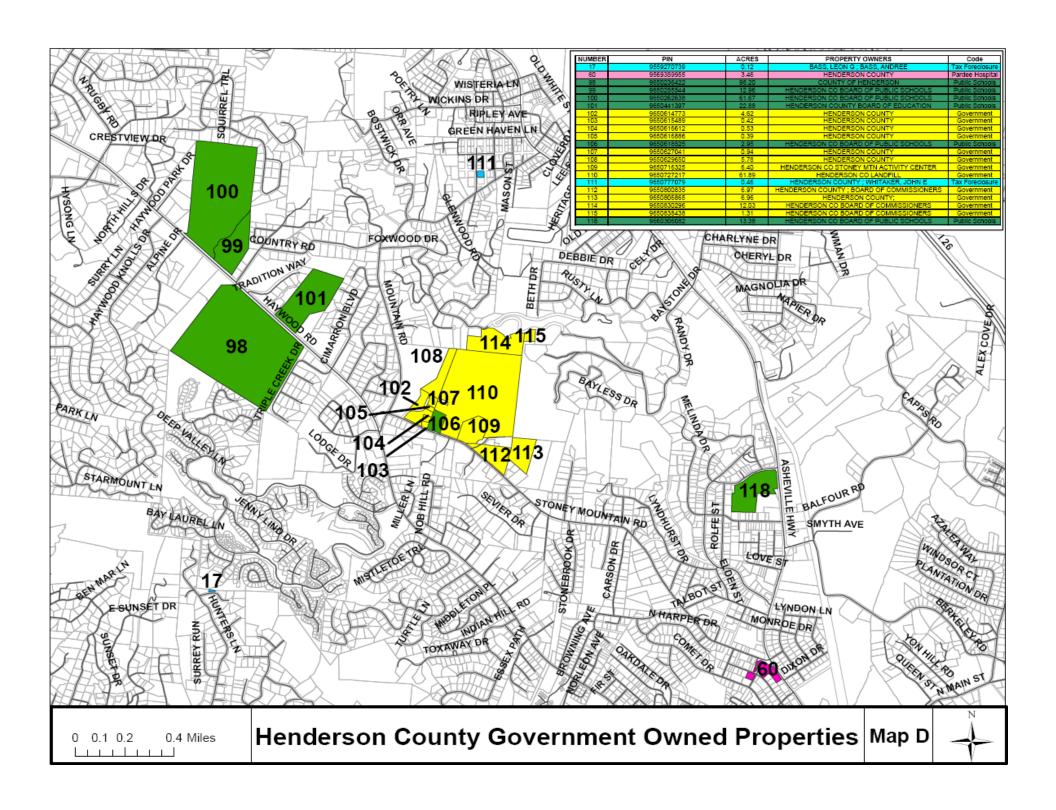

### **SUMMARY OF REQUEST:**

At the direction of the Board, Engineering has prepared the attached maps to identify and locate the following County owned properties: Government, Schools, Hospital and Tax Foreclosures. Currently, there is not a procedure to move foreclosed property back to the tax base if the initial auction was not successful.

### **BOARD ACTION REQUESTED:**

Staff requests that the Board consider approving the posting of tax foreclosed properties on the County Website to market the sale of these properties.

## **Suggested Motion:**

I move that the Board approve posting of tax foreclosed properties on the County Website to market the sale of these properties.

|                          |               |                                                                     |               |                                                 |                                                  |                          |                                     |                   | ADJOININ                      | 3                      |                     |
|--------------------------|---------------|---------------------------------------------------------------------|---------------|-------------------------------------------------|--------------------------------------------------|--------------------------|-------------------------------------|-------------------|-------------------------------|------------------------|---------------------|
| PIN                      | TOTAL<br>ACRE | PARCEL _NUM NAME_1                                                  | NAME_2        | DESCR                                           | LOCATION                                         | CATEGORY                 | SITE DESCRIPTION                    | CURRENTLY IN USE? |                               | ADJOINING<br>Y PARCELS |                     |
|                          |               |                                                                     |               |                                                 | COUNTY GARAGE/RESCUE                             |                          | RESCUE SQUAD /                      |                   |                               |                        |                     |
| 9578184956               |               | 9905517 HENDERSON COUNTY                                            |               | JACKSON PARK/RESCUE SQUAD                       | SQUAD                                            | GOVERNMENT               | JACKSON PARK                        | YES               | \$2,199,900 YES               | 99-05517               |                     |
| 9578336198               | 6.66          | 1000569 HENDERSON COUNTY                                            |               |                                                 | 1200 SPARTANBURG HWY                             | GOVERNMENT               | HEALTH DEPT / DSS<br>HVL WATER DEPT | YES               | \$11,157,200 NO               |                        |                     |
| 9568889325               | 1.22          | 9933667 HENDERSON COUNTY NORTH CAROLINA                             |               | 4TH AVE E                                       | OLD HVL WATER DEPT BUILDING                      | GOVERNMENT               | BUILDING (FORMERLY)                 | UNKNOWN           | \$1,555,900 YES               | 01-00833               |                     |
|                          |               |                                                                     |               |                                                 |                                                  |                          |                                     |                   |                               | 99-57193               |                     |
| 9650920038               | 37.60         | 9903230 HENDERSON CO BOARD OF COMMISSIONE                           | RS            | SR1454 ON BAYSTONE DR                           |                                                  | GOVERNMENT               | LANDFILL                            | YES               | \$1,267,100 YES               | 99-02809<br>99-04095   |                     |
|                          | 31100         |                                                                     |               |                                                 |                                                  |                          |                                     | 1 - 0             | <b>V</b> 1,201,100            | 99-04095               |                     |
| 9650629650               | 5 78          | 9904001 HENDERSON COUNTY                                            |               | OLD COUNTY HOME RD                              |                                                  | GOVERNMENT               | LANDFILL / ANIMAL<br>SHELTER        | YES               | \$96,900 YES                  | 99-62309<br>99-03269   |                     |
| 0000020000               | 0.10          | , socioni filing literative esciti                                  |               | OLD GOOTH FROME RD                              |                                                  | OOVERNMENT               |                                     | 120               | 400,000 120                   | 99-57193               |                     |
| 9650838438               | 1.05          | 9902809 HENDERSON CO BOARD OF COMMISSIONE                           | DC            | STONEY MTN                                      |                                                  | GOVERNMENT               | LANDFILL / ANIMAL<br>SHELTER        | YES               | \$17,700 YES                  | 99-02809<br>99-03230   |                     |
| 9030030430               | 1.25          | 9902009 HENDERSON CO BOARD OF COMMISSIONE                           | BOARD OF      | STONET WITH                                     |                                                  | GOVERNIVIENT             | LANDFILL / ANIMAL                   |                   | \$17,700 FES                  | 99-03230               |                     |
| 9650800835               | 7.08          | 0114999 HENDERSON COUNTY                                            | COMMISSIONERS | SR13833 STONEY MTN RD                           |                                                  | GOVERNMENT               | SHELTER                             | YES               | \$93,400 YES                  | 99-04094<br>99-04095   |                     |
|                          |               |                                                                     |               |                                                 |                                                  |                          |                                     |                   |                               | 99-03269               |                     |
|                          |               |                                                                     |               |                                                 |                                                  |                          | LANDFILL / ANIMAL                   |                   | A                             | 99-62309               |                     |
| 9650616886               | 0.39          | 9962310 HENDERSON COUNTY                                            |               | CROSBY PLACE                                    | FORMERLY RONALD JACKSON                          | GOVERNMENT               | SHELTER                             | YES               | \$17,300 YES                  | 99-04073<br>99-62309   |                     |
|                          |               |                                                                     |               |                                                 | FORMERLY THOS CROSBY - R                         |                          | LANDFILL / ANIMAL                   |                   |                               | 99-04073               |                     |
| 9650616612               | 0.53          | 9950779 HENDERSON COUNTY                                            |               | STONEY MTN RD ON                                | JACKSON                                          | GOVERNMENT               | SHELTER                             | YES               | \$20,300 YES                  | 01-16093<br>99-50779   |                     |
|                          |               |                                                                     |               |                                                 |                                                  |                          | LANDFILL / ANIMAL                   |                   |                               | 99-62309               | BRICK HOUSE (VAL    |
| 9650615489               | 0.42          | 0116093 HENDERSON COUNTY                                            |               | SR1383 ON STONEY MTN RD                         | 816 STONEY MTN RD                                | GOVERNMENT               | SHELTER                             | YES               | \$71,400 YES                  | 99-04073               | 50,217) ON PARCEL   |
| 9568771771               | 1.12          | 9905992 HENDERSON COUNTY                                            |               | LIBRARY                                         | 301 N WASHINGTON STREET                          | GOVERNMENT               | LIBRARY (MAIN<br>BRANCH)            | YES               | \$3,164,700 YES               | 99-05993               |                     |
|                          |               |                                                                     |               |                                                 |                                                  |                          | LIBRARY (NEW ETOWA                  | -                 |                               |                        |                     |
| 9529800228               | 2.30          | 1003374 HENDERSON CO                                                |               |                                                 | BRICKYARD RD., ETOWAH NC                         | GOVERNMENT               | LIBRARY SITE)                       | YES               | \$69,000 NO                   | 99-04622               |                     |
| 9568679609               | 0.54          | 9905993 HENDERSON COUNTY                                            |               | 3RD AVE W (LIBRARY PARKING LOT)                 | LIBRARY PARKING LOT                              | GOVERNMENT               | LIBRARY PARKING LOT                 | YES               | \$235,700 YES                 | 99-05992               |                     |
| 9577943304               | 3.44          | 9959315 HENDERSON CO BOARD OF COMMISSIONE                           | DC            | BLUE RIDGE RD                                   |                                                  | GOVERNMENT               | PARK (E. FLAT ROCK)                 | YES               | \$389,700 NO                  |                        |                     |
| 9377943304               | 3.44          | SSSSSSSSSSSSSSSSSSSSSSSSSSSSSSSSSSSSSS                              | NO.           |                                                 |                                                  | OOVERNIMENT              | PARK (EDNEYVILLE -                  | 123               | \$303,700 140                 |                        |                     |
| 0601323812<br>9568989314 | -             | 9929867 HENDERSON CO RECREATION DEPT<br>9947178 COUNTY OF HENDERSON |               | US64 OFF<br>4TH AVE EAST                        | 149 FIREHOUSE ROAD                               | GOVERNMENT GOVERNMENT    | EXISTING) PARK (JACKSON)            | YES<br>YES        | \$80,000 NO<br>\$24,400 YES   | 99-05517               | Adj. Edneyville VFD |
| 9300909314               | 1.00          | 9947170 COUNTY OF HENDERSON                                         |               | 4111AVE EAST                                    |                                                  | GOVERNIVIENT             | PARK (STONEY MTN                    | ILS               | \$24,400 TLS                  | 99-03317               |                     |
| 9650800835               | 6.07          | BOARD OF COMMISSIONER OF HENDERSO 10114999 CO                       | N             | STONEY MOUNTAIN RD                              |                                                  | GOVERNMENT               | ACTIVITY CENTER -<br>ADJOINS)       | UNKNOWN           | \$93,400 YES                  | 99-04094               |                     |
| 9630600633               | 0.97          | HENDERSON CO STONEY MTN ACTIVITY                                    |               | STONET MOUNTAIN RD                              | STONEY MOUNTAIN ACTIVITY                         | GOVERNIVIENT             | PARK (STONEY MTN                    | UNKNOWN           | φ93,400 f E3                  | 01-14999               |                     |
| 9650716325               |               | 9904094 CENTER                                                      |               | STONEY MOUNTAIN NC280 ON                        | CENTER<br>83 OLD FANNING BRIDGE RD               | GOVERNMENT<br>GOVERNMENT | ACTIVITY CENTER) PARK (WESTFELDT)   | YES               | \$285,100 YES<br>\$121,500 NO | 99-04095               |                     |
| 9642572403<br>9568889253 |               | 9944748 HENDERSON COUNTY<br>105947 HENDERSON COUNTY NORTH CAROLINA  |               | 4TH AVE E,1LOT                                  | PARKING LOT                                      | GOVERNMENT               | PARK (WESTFELDT) PARKING LOT        | YES<br>NO         | \$78,400 YES                  | 99-33667               |                     |
|                          |               |                                                                     |               |                                                 |                                                  |                          | PARKING LOT - OLD                   |                   |                               |                        |                     |
| 9578324135               | 1.49          | 9904886 HENDERSON CO HEALTH DEPARTMENT                              |               | HWY 176/BROOKLYN AVE                            | HWY 176 / BROOKLYN AVE<br>TOMS BLDG (OCCUPIED BY | GOVERNMENT               | HEALTH DEPT TOMS BUILDING           | NO                | \$521,600 YES                 | 99-04885               |                     |
| 9568779521               | 0.13          | 0113798 HENDERSON COUNTY                                            |               | TOMS BLDG                                       | HCSD)                                            | GOVERNMENT               | (CURRENTLY HCSD)                    | YES               | \$1,362,300 YES               | 99-04361               |                     |
| 9568769699               | 0.07          | 0113907 HENDERSON COUNTY                                            |               | MAIN ST ON                                      |                                                  | GOVERNMENT               | TRAVEL & TOURISM                    | YES               | \$183,200 YES                 | 01-13860<br>01-16921   |                     |
|                          |               |                                                                     |               |                                                 |                                                  |                          |                                     |                   |                               | 01-16921               |                     |
| 9568860654               | 0.31          | 0113860 HENDERSON COUNTY                                            |               | BARNWELL ST                                     |                                                  | GOVERNMENT               | TRAVEL & TOURISM UNKNOWN (VACANT    | YES               | \$810,700 YES                 | 01-13907               |                     |
|                          |               |                                                                     |               |                                                 |                                                  |                          | LAND BEHIND E. FLAT                 |                   |                               |                        |                     |
| 05770 1000 1             |               | CONTROL OF LITTINGS                                                 |               | DI LIE DIDOE SO                                 |                                                  | 00//50///50              | ROCK PARK OFF OF                    | LINUALOUG         | 075.000 110                   |                        |                     |
| 9577948264<br>9559500248 |               | 9959314 COUNTY OF HENDERSON<br>9930503 HENDERSON COUNTY             |               | BLUE RIDGE RD WOODBRIDGE DR/DAVIS MTN RD        | OFF WHITE PINE DRIVE                             | GOVERNMENT<br>GOVERNMENT | SPARTANBURG HWY) YOUTH SHELTER      | UNKNOWN<br>YES    | \$75,600 NO<br>\$435,100 NO   |                        |                     |
| 9568875483               |               | 9904335 HENDERSON COUNTY                                            |               | COMMISSIONERS BLDG                              | 246 2ND AVE EAST                                 | GOVERNMENT               | ADMINISTRATION BLDG                 |                   | \$3,184,500 NO                | 00.01633               |                     |
| 9650614773               | 4.62          | 9962309 HENDERSON COUNTY                                            |               | STONEY MTN RD ON                                | ANIMAL SHELTER                                   | GOVERNMENT               | ANIMAL SHELTER                      | YES               | \$978,800 YES                 | 99-04001<br>99-03269   |                     |
|                          |               |                                                                     |               |                                                 |                                                  |                          | CHAMBER OF                          |                   |                               | 00 00200               |                     |
| 9568883176               | 0.13          | 9906758 HENDERSON COUNTY                                            |               | KING ST (LOT)                                   | CHAMBER OF COMMERCE OFF HWY. 64; ADJOINS         | GOVERNMENT               | COMMERCE                            | YES               | \$311,900 NO                  |                        |                     |
| 9568583734               | 0.09          | 0114591 HENDERSON COUNTY NORTH CAROLINA                             |               | #04 C F BLAND S/D                               | CLUBHOUSE PROPERTY                               | GOVERNMENT               | CLUBHOUSE                           | YES               | \$19,400 YES                  | 99-04625               |                     |
|                          |               |                                                                     |               |                                                 |                                                  |                          |                                     |                   | \$452,000 VEQ                 | 01-14591               |                     |
| 9568583847               | 0.37          | 9904625 HENDERSON COUNTY NORTH CAROLINA                             |               | 6TH AVE W/JUSTICE ST                            | 714 6TH AVE WEST                                 | GOVERNMENT               | CLUBHOUSE                           | YES               | \$453,900 YES                 | (.09 AC.)<br>99-65564  |                     |
| 9568879999               | 6.25          | 9965563 HENDERSON COUNTY                                            |               | NEW COURTHOUSE                                  | COURTHOUSE                                       | GOVERNMENT               | COURTHOUSE                          | YES               | \$14,064,400 YES              | 99-65565               |                     |
| 9568879459               | 1.66          | 9965564 HENDERSON COUNTY                                            |               | #03A DAY REPORTING CTR                          | DAY REPORTING CENTER                             | GOVERNMENT               | DAY REPORTING<br>CENTER             | YES               | \$1,209,000 YES               | 99-65563<br>99-65565   |                     |
|                          |               |                                                                     |               |                                                 |                                                  |                          |                                     |                   |                               | 99-65563               |                     |
| 9568973701               | 4.71          | 9965565 HENDERSON COUNTY                                            |               | #03B DENTENTION CTR SR1354 OFF GALLOP RDIPUBLIC | DETENTION CENTER                                 | GOVERNMENT               | DETENTION CENTER                    | YES               | \$12,564,100 YES              | 99-65564               |                     |
| 9642462677               |               | 9962898 HENDERSON COUNTY                                            |               | PARK/RECREATIONAL FACI                          |                                                  | GOVERNMENT               | INDUSTRIAL PARK                     | UNKNOWN           | \$4,500 YES                   | 99-58528               |                     |
| 9642471366               | 27.22         | 9958528 HENDERSON COUNTY                                            |               | TR C BROADPOINTE                                | FLETCHER AREA                                    | GOVERNMENT               | INDUSTRIAL PARK                     | UNKNOWN           | \$217,800 YES                 | 99-62898               |                     |