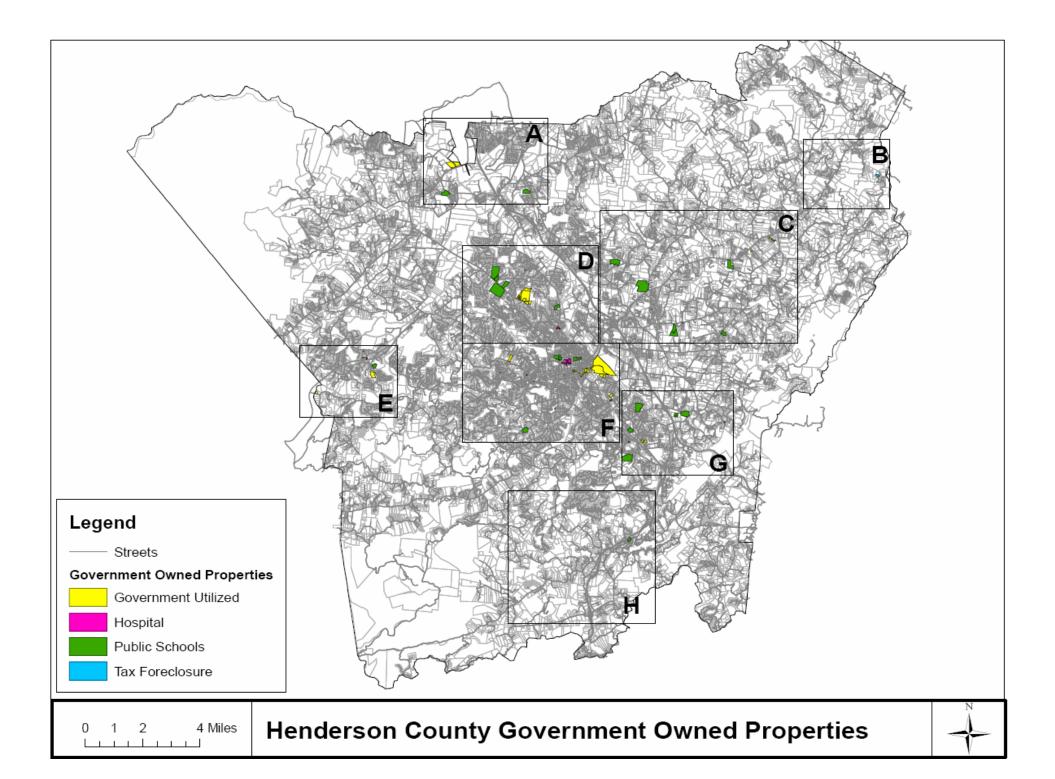

### **SUMMARY OF REQUEST:**

At the direction of the Board, Engineering has prepared the attached maps to identify and locate the following County owned properties: Government, Schools, Hospital and Tax Foreclosures. Currently, there is not a procedure to move foreclosed property back to the tax base if the initial auction was not successful.

### **BOARD ACTION REQUESTED:**

Staff requests that the Board consider approving the posting of tax foreclosed properties on the County Website to market the sale of these properties.

## **Suggested Motion:**

I move that the Board approve posting of tax foreclosed properties on the County Website to market the sale of these properties.

|                          |               |                                                                     |               |                                                 |                                                  |                          |                                     |                   | ADJOININ                      | 3                      |                     |
|--------------------------|---------------|---------------------------------------------------------------------|---------------|-------------------------------------------------|--------------------------------------------------|--------------------------|-------------------------------------|-------------------|-------------------------------|------------------------|---------------------|
| PIN                      | TOTAL<br>ACRE | PARCEL _NUM NAME_1                                                  | NAME_2        | DESCR                                           | LOCATION                                         | CATEGORY                 | SITE DESCRIPTION                    | CURRENTLY IN USE? |                               | ADJOINING<br>Y PARCELS |                     |
|                          |               |                                                                     |               |                                                 | COUNTY GARAGE/RESCUE                             |                          | RESCUE SQUAD /                      |                   |                               |                        |                     |
| 9578184956               |               | 9905517 HENDERSON COUNTY                                            |               | JACKSON PARK/RESCUE SQUAD                       | SQUAD                                            | GOVERNMENT               | JACKSON PARK                        | YES               | \$2,199,900 YES               | 99-05517               |                     |
| 9578336198               | 6.66          | 1000569 HENDERSON COUNTY                                            |               |                                                 | 1200 SPARTANBURG HWY                             | GOVERNMENT               | HEALTH DEPT / DSS<br>HVL WATER DEPT | YES               | \$11,157,200 NO               |                        |                     |
| 9568889325               | 1.22          | 9933667 HENDERSON COUNTY NORTH CAROLINA                             |               | 4TH AVE E                                       | OLD HVL WATER DEPT BUILDING                      | GOVERNMENT               | BUILDING (FORMERLY)                 | UNKNOWN           | \$1,555,900 YES               | 01-00833               |                     |
|                          |               |                                                                     |               |                                                 |                                                  |                          |                                     |                   |                               | 99-57193               |                     |
| 9650920038               | 37.60         | 9903230 HENDERSON CO BOARD OF COMMISSIONE                           | RS            | SR1454 ON BAYSTONE DR                           |                                                  | GOVERNMENT               | LANDFILL                            | YES               | \$1,267,100 YES               | 99-02809<br>99-04095   |                     |
|                          | 31100         |                                                                     |               |                                                 |                                                  |                          |                                     | 1 - 0             | <b>V</b> 1,201,100            | 99-04095               |                     |
| 9650629650               | 5 78          | 9904001 HENDERSON COUNTY                                            |               | OLD COUNTY HOME RD                              |                                                  | GOVERNMENT               | LANDFILL / ANIMAL<br>SHELTER        | YES               | \$96,900 YES                  | 99-62309<br>99-03269   |                     |
| 0000020000               | 0.10          | , socioni filing literative esciti                                  |               | OLD GOOTH FROME RD                              |                                                  | OOVERNMENT               |                                     | 120               | 400,000 120                   | 99-57193               |                     |
| 9650838438               | 1.05          | 9902809 HENDERSON CO BOARD OF COMMISSIONE                           | DC            | STONEY MTN                                      |                                                  | GOVERNMENT               | LANDFILL / ANIMAL<br>SHELTER        | YES               | \$17,700 YES                  | 99-02809<br>99-03230   |                     |
| 9030030430               | 1.25          | 9902009 HENDERSON CO BOARD OF COMMISSIONE                           | BOARD OF      | STONET WITH                                     |                                                  | GOVERNIVIENT             | LANDFILL / ANIMAL                   |                   | \$17,700 FES                  | 99-03230               |                     |
| 9650800835               | 7.08          | 0114999 HENDERSON COUNTY                                            | COMMISSIONERS | SR13833 STONEY MTN RD                           |                                                  | GOVERNMENT               | SHELTER                             | YES               | \$93,400 YES                  | 99-04094<br>99-04095   |                     |
|                          |               |                                                                     |               |                                                 |                                                  |                          |                                     |                   |                               | 99-03269               |                     |
|                          |               |                                                                     |               |                                                 |                                                  |                          | LANDFILL / ANIMAL                   |                   | A                             | 99-62309               |                     |
| 9650616886               | 0.39          | 9962310 HENDERSON COUNTY                                            |               | CROSBY PLACE                                    | FORMERLY RONALD JACKSON                          | GOVERNMENT               | SHELTER                             | YES               | \$17,300 YES                  | 99-04073<br>99-62309   |                     |
|                          |               |                                                                     |               |                                                 | FORMERLY THOS CROSBY - R                         |                          | LANDFILL / ANIMAL                   |                   |                               | 99-04073               |                     |
| 9650616612               | 0.53          | 9950779 HENDERSON COUNTY                                            |               | STONEY MTN RD ON                                | JACKSON                                          | GOVERNMENT               | SHELTER                             | YES               | \$20,300 YES                  | 01-16093<br>99-50779   |                     |
|                          |               |                                                                     |               |                                                 |                                                  |                          | LANDFILL / ANIMAL                   |                   |                               | 99-62309               | BRICK HOUSE (VAL    |
| 9650615489               | 0.42          | 0116093 HENDERSON COUNTY                                            |               | SR1383 ON STONEY MTN RD                         | 816 STONEY MTN RD                                | GOVERNMENT               | SHELTER                             | YES               | \$71,400 YES                  | 99-04073               | 50,217) ON PARCEL   |
| 9568771771               | 1.12          | 9905992 HENDERSON COUNTY                                            |               | LIBRARY                                         | 301 N WASHINGTON STREET                          | GOVERNMENT               | LIBRARY (MAIN<br>BRANCH)            | YES               | \$3,164,700 YES               | 99-05993               |                     |
|                          |               |                                                                     |               |                                                 |                                                  |                          | LIBRARY (NEW ETOWA                  | -                 |                               |                        |                     |
| 9529800228               | 2.30          | 1003374 HENDERSON CO                                                |               |                                                 | BRICKYARD RD., ETOWAH NC                         | GOVERNMENT               | LIBRARY SITE)                       | YES               | \$69,000 NO                   | 99-04622               |                     |
| 9568679609               | 0.54          | 9905993 HENDERSON COUNTY                                            |               | 3RD AVE W (LIBRARY PARKING LOT)                 | LIBRARY PARKING LOT                              | GOVERNMENT               | LIBRARY PARKING LOT                 | YES               | \$235,700 YES                 | 99-05992               |                     |
| 9577943304               | 3.44          | 9959315 HENDERSON CO BOARD OF COMMISSIONE                           | DC            | BLUE RIDGE RD                                   |                                                  | GOVERNMENT               | PARK (E. FLAT ROCK)                 | YES               | \$389,700 NO                  |                        |                     |
| 9377943304               | 3.44          | SSSSSSSSSSSSSSSSSSSSSSSSSSSSSSSSSSSSSS                              | NO.           |                                                 |                                                  | OOVERNIMENT              | PARK (EDNEYVILLE -                  | 123               | \$303,700 140                 |                        |                     |
| 0601323812<br>9568989314 | -             | 9929867 HENDERSON CO RECREATION DEPT<br>9947178 COUNTY OF HENDERSON |               | US64 OFF<br>4TH AVE EAST                        | 149 FIREHOUSE ROAD                               | GOVERNMENT GOVERNMENT    | EXISTING) PARK (JACKSON)            | YES<br>YES        | \$80,000 NO<br>\$24,400 YES   | 99-05517               | Adj. Edneyville VFD |
| 9300909314               | 1.00          | 9947170 COUNTY OF HENDERSON                                         |               | 4111AVE EAST                                    |                                                  | GOVERNIVIENT             | PARK (STONEY MTN                    | ILS               | \$24,400 TLS                  | 99-03317               |                     |
| 9650800835               | 6.07          | BOARD OF COMMISSIONER OF HENDERSO 10114999 CO                       | N             | STONEY MOUNTAIN RD                              |                                                  | GOVERNMENT               | ACTIVITY CENTER -<br>ADJOINS)       | UNKNOWN           | \$93,400 YES                  | 99-04094               |                     |
| 9630600633               | 0.97          | HENDERSON CO STONEY MTN ACTIVITY                                    |               | STONET MOUNTAIN RD                              | STONEY MOUNTAIN ACTIVITY                         | GOVERNIVIENT             | PARK (STONEY MTN                    | UNKNOWN           | φ93,400 f E3                  | 01-14999               |                     |
| 9650716325               |               | 9904094 CENTER                                                      |               | STONEY MOUNTAIN NC280 ON                        | CENTER<br>83 OLD FANNING BRIDGE RD               | GOVERNMENT<br>GOVERNMENT | ACTIVITY CENTER) PARK (WESTFELDT)   | YES               | \$285,100 YES<br>\$121,500 NO | 99-04095               |                     |
| 9642572403<br>9568889253 |               | 9944748 HENDERSON COUNTY<br>105947 HENDERSON COUNTY NORTH CAROLINA  |               | 4TH AVE E,1LOT                                  | PARKING LOT                                      | GOVERNMENT               | PARK (WESTFELDT) PARKING LOT        | YES<br>NO         | \$78,400 YES                  | 99-33667               |                     |
|                          |               |                                                                     |               |                                                 |                                                  |                          | PARKING LOT - OLD                   |                   |                               |                        |                     |
| 9578324135               | 1.49          | 9904886 HENDERSON CO HEALTH DEPARTMENT                              |               | HWY 176/BROOKLYN AVE                            | HWY 176 / BROOKLYN AVE<br>TOMS BLDG (OCCUPIED BY | GOVERNMENT               | HEALTH DEPT TOMS BUILDING           | NO                | \$521,600 YES                 | 99-04885               |                     |
| 9568779521               | 0.13          | 0113798 HENDERSON COUNTY                                            |               | TOMS BLDG                                       | HCSD)                                            | GOVERNMENT               | (CURRENTLY HCSD)                    | YES               | \$1,362,300 YES               | 99-04361               |                     |
| 9568769699               | 0.07          | 0113907 HENDERSON COUNTY                                            |               | MAIN ST ON                                      |                                                  | GOVERNMENT               | TRAVEL & TOURISM                    | YES               | \$183,200 YES                 | 01-13860<br>01-16921   |                     |
|                          |               |                                                                     |               |                                                 |                                                  |                          |                                     |                   |                               | 01-16921               |                     |
| 9568860654               | 0.31          | 0113860 HENDERSON COUNTY                                            |               | BARNWELL ST                                     |                                                  | GOVERNMENT               | TRAVEL & TOURISM UNKNOWN (VACANT    | YES               | \$810,700 YES                 | 01-13907               |                     |
|                          |               |                                                                     |               |                                                 |                                                  |                          | LAND BEHIND E. FLAT                 |                   |                               |                        |                     |
| 05770 1000 1             |               | CONTROL OF LITTINGS                                                 |               | DI LIE DIDOE SO                                 |                                                  | 00//50///50              | ROCK PARK OFF OF                    | LINUALOUG         | 075.000 110                   |                        |                     |
| 9577948264<br>9559500248 |               | 9959314 COUNTY OF HENDERSON<br>9930503 HENDERSON COUNTY             |               | BLUE RIDGE RD WOODBRIDGE DR/DAVIS MTN RD        | OFF WHITE PINE DRIVE                             | GOVERNMENT<br>GOVERNMENT | SPARTANBURG HWY) YOUTH SHELTER      | UNKNOWN<br>YES    | \$75,600 NO<br>\$435,100 NO   |                        |                     |
| 9568875483               |               | 9904335 HENDERSON COUNTY                                            |               | COMMISSIONERS BLDG                              | 246 2ND AVE EAST                                 | GOVERNMENT               | ADMINISTRATION BLDG                 |                   | \$3,184,500 NO                | 00.01633               |                     |
| 9650614773               | 4.62          | 9962309 HENDERSON COUNTY                                            |               | STONEY MTN RD ON                                | ANIMAL SHELTER                                   | GOVERNMENT               | ANIMAL SHELTER                      | YES               | \$978,800 YES                 | 99-04001<br>99-03269   |                     |
|                          |               |                                                                     |               |                                                 |                                                  |                          | CHAMBER OF                          |                   |                               | 00 00200               |                     |
| 9568883176               | 0.13          | 9906758 HENDERSON COUNTY                                            |               | KING ST (LOT)                                   | CHAMBER OF COMMERCE OFF HWY. 64; ADJOINS         | GOVERNMENT               | COMMERCE                            | YES               | \$311,900 NO                  |                        |                     |
| 9568583734               | 0.09          | 0114591 HENDERSON COUNTY NORTH CAROLINA                             |               | #04 C F BLAND S/D                               | CLUBHOUSE PROPERTY                               | GOVERNMENT               | CLUBHOUSE                           | YES               | \$19,400 YES                  | 99-04625               |                     |
|                          |               |                                                                     |               |                                                 |                                                  |                          |                                     |                   | \$452,000 VEQ                 | 01-14591               |                     |
| 9568583847               | 0.37          | 9904625 HENDERSON COUNTY NORTH CAROLINA                             |               | 6TH AVE W/JUSTICE ST                            | 714 6TH AVE WEST                                 | GOVERNMENT               | CLUBHOUSE                           | YES               | \$453,900 YES                 | (.09 AC.)<br>99-65564  |                     |
| 9568879999               | 6.25          | 9965563 HENDERSON COUNTY                                            |               | NEW COURTHOUSE                                  | COURTHOUSE                                       | GOVERNMENT               | COURTHOUSE                          | YES               | \$14,064,400 YES              | 99-65565               |                     |
| 9568879459               | 1.66          | 9965564 HENDERSON COUNTY                                            |               | #03A DAY REPORTING CTR                          | DAY REPORTING CENTER                             | GOVERNMENT               | DAY REPORTING<br>CENTER             | YES               | \$1,209,000 YES               | 99-65563<br>99-65565   |                     |
|                          |               |                                                                     |               |                                                 |                                                  |                          |                                     |                   |                               | 99-65563               |                     |
| 9568973701               | 4.71          | 9965565 HENDERSON COUNTY                                            |               | #03B DENTENTION CTR SR1354 OFF GALLOP RDIPUBLIC | DETENTION CENTER                                 | GOVERNMENT               | DETENTION CENTER                    | YES               | \$12,564,100 YES              | 99-65564               |                     |
| 9642462677               |               | 9962898 HENDERSON COUNTY                                            |               | PARK/RECREATIONAL FACI                          |                                                  | GOVERNMENT               | INDUSTRIAL PARK                     | UNKNOWN           | \$4,500 YES                   | 99-58528               |                     |
| 9642471366               | 27.22         | 9958528 HENDERSON COUNTY                                            |               | TR C BROADPOINTE                                | FLETCHER AREA                                    | GOVERNMENT               | INDUSTRIAL PARK                     | UNKNOWN           | \$217,800 YES                 | 99-62898               |                     |