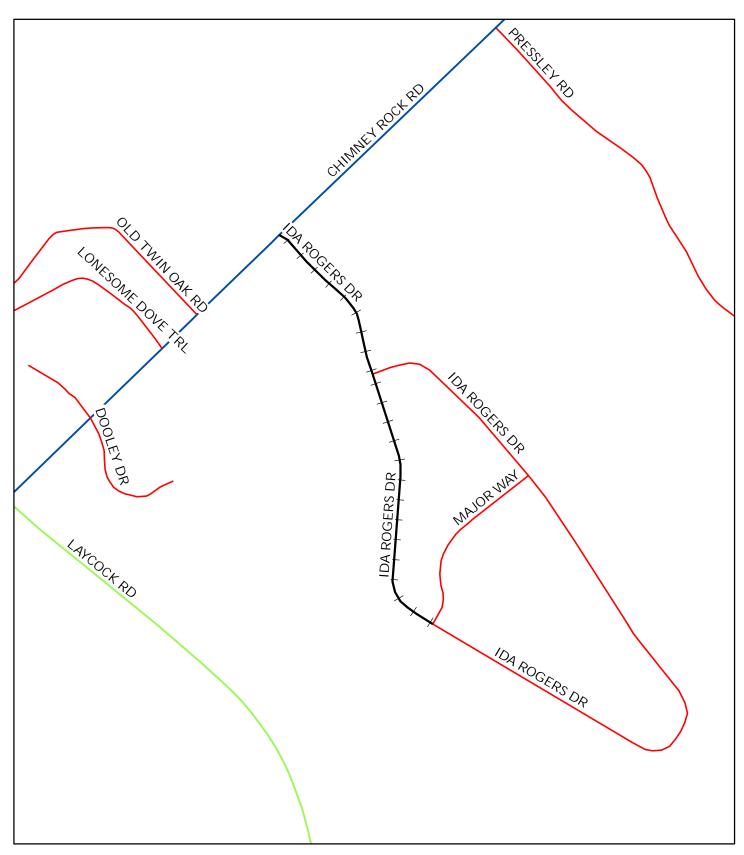

|                                                                                                                                                                            |
|                                                                                                                                     | 4 4                                                                                                                                                                                  |                                                                                                                                                                            |

### PROPOSED STATE ROAD ADDITION

(IDA ROGERS DR)