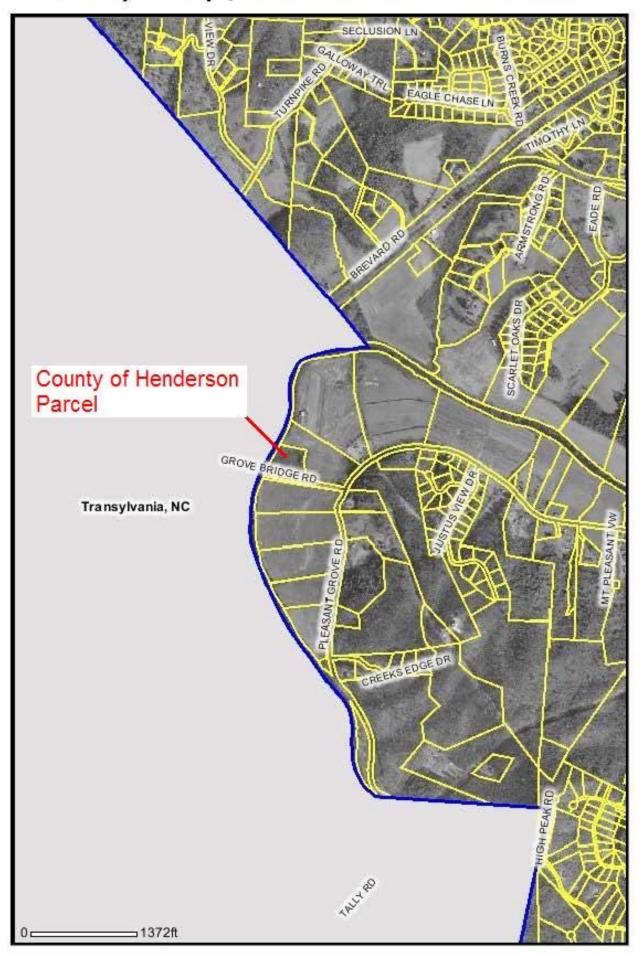

#### **SUMMARY OF REQUEST:**

PSNC Energy is requesting an easement on County property to relocate a gas pipeline currently located on the Grove Bridge Road Bridge over the French Broad River. To protect the structure of the bridge, the pipeline needs to be relocated adjacent to the bridge and underneath the river via directional bore. The attached vicinity map of the Etowah area of the County shows the location of the County's property in question. Also, the easement document shows a layout of the easement on the property, see attached. The property is used by the North Carolina Wildlife Resources Commission as a Public Fishing Area (river access). The attached memo from NCWRC describes their concurrence with the project. Lastly as requested by the County Attorney, PSNC Energy has provided Indemnification for the Easement, see attached.

# Vicinity Map, PSNC Easement