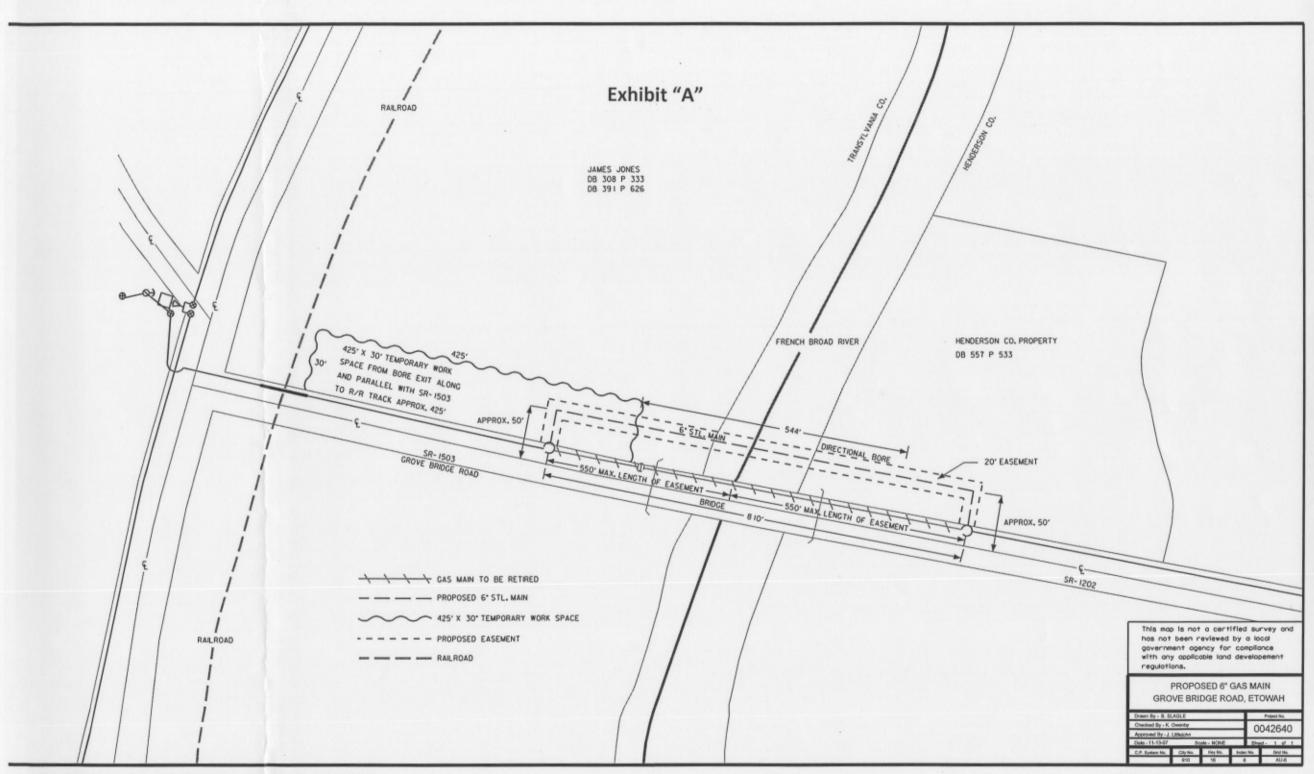

#### **SUMMARY OF REQUEST:**

PSNC Energy is requesting an easement on County property to relocate a gas pipeline currently located on the Grove Bridge Road Bridge over the French Broad River. To protect the structure of the bridge, the pipeline needs to be relocated adjacent to the bridge and underneath the river via directional bore. The attached vicinity map of the Etowah area of the County shows the location of the County's property in question. Also, the easement document shows a layout of the easement on the property, see attached. The property is used by the North Carolina Wildlife Resources Commission as a Public Fishing Area (river access). The attached memo from NCWRC describes their concurrence with the project. Lastly as requested by the County Attorney, PSNC Energy has provided Indemnification for the Easement, see attached.

EXHIBIT "A"

STATE OF NORTH CAROLINA

COUNTY OF HENDERSON

Project No.0042640

Know all men by these presents that for and in consideration of the sum of One Dollar (\$1.00) and other valuable consideration paid to Henderson County, a body corporate and politic (hereinafter designated "Grantor"), the receipt of which is hereby acknowledged, the Grantor hereby bargains, sells, and conveys unto Public Service Company of North Carolina, Incorporated, a South Carolina corporation, dba PSNC Energy (hereinafter designated "Grantee"), and its successors and assigns, a perpetual and exclusive utility easement twenty (20) feet in width for the purpose of installing, laying, constructing, maintaining, operating, repairing, altering, replacing, and removing gas pipeline equipment for the transportation and control of natural gas under, upon, over, through and across lands of Grantor, or in which Grantor has interest situate in Henderson County, North Carolina as described in that deed recorded in Book 557 at Page 533 in the Henderson County Registry, together with the rights of ingress and egress over and across the easement area and the remaining lands of the Grantor for the purpose of obtaining access to and from the easement area. The easement shall be generally located as shown on Exhibit "A" drawing attached hereto and incorporated herein by reference. The centerline of the pipeline as installed and/or constructed shall be the centerline of such right of way and easement hereby granted.

STATE OF NORTH CAROLINA

COUNTY OF HENDERSON

Project No.0042640

Know all men by these presents that for and in consideration of the sum of One Dollar (\$1.00) and other valuable consideration paid to Henderson County, a body corporate and politic (hereinafter designated "Grantor"), the receipt of which is hereby acknowledged, the Grantor hereby bargains, sells, and conveys unto Public Service Company of North Carolina, Incorporated, a South Carolina corporation, dba PSNC Energy (hereinafter designated "Grantee"), and its successors and assigns, perpetual and exclusive utility easement twenty (20) feet in width for the purpose of installing, laying, constructing, maintaining, operating, repairing, altering, replacing, and removing gas pipeline equipment for the transportation and control of natural gas under, upon, over, through and across lands of Grantor, or in which Grantor has interest situate in Henderson County, North Carolina as described in that deed recorded in Book 557 at Page 533 in the Henderson County Registry, together with the rights of ingress and egress over and across the easement area and the remaining lands of the Grantor for the purpose of obtaining access to and from the easement area. The easement shall be generally located as shown on Exhibit "A" drawing attached hereto and incorporated herein by reference. The centerline of the pipeline as installed and/or constructed shall be the centerline of such right of way and easement hereby granted.