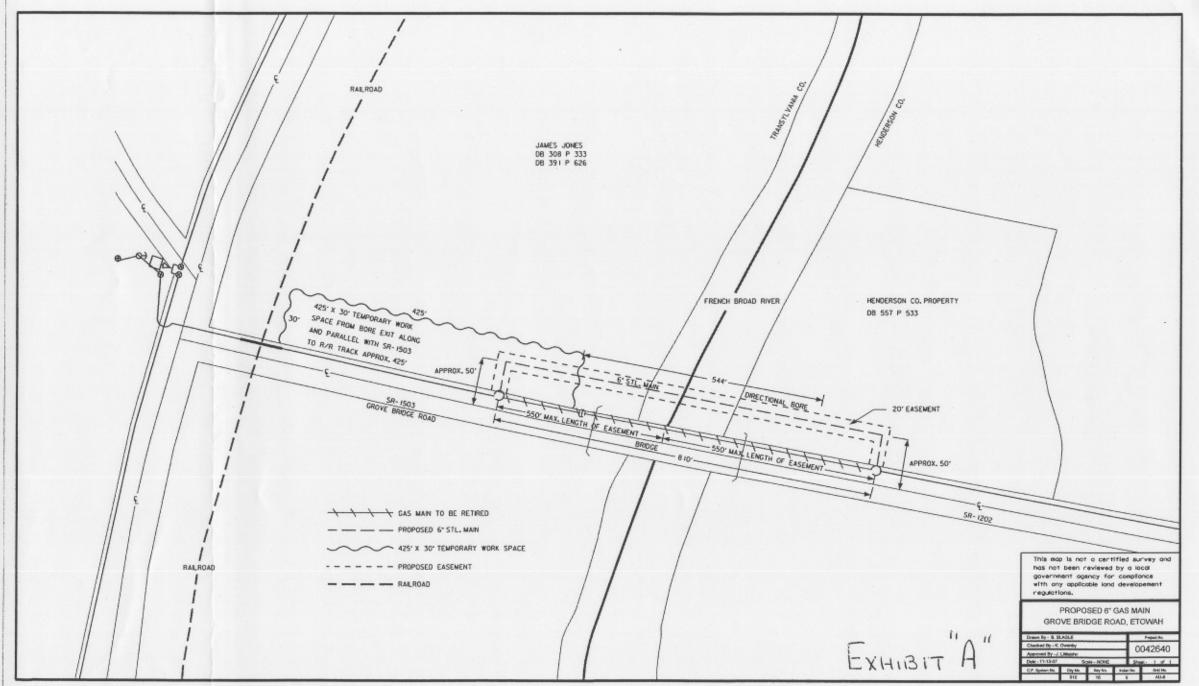

#### **SUMMARY OF REQUEST:**

PSNC Energy is requesting an easement on County property to relocate a gas pipeline currently located on the Grove Bridge Road Bridge over the French Broad River. To protect the structure of the bridge, the pipeline needs to be relocated adjacent to the bridge and underneath the river via directional bore. The attached vicinity map of the Etowah area of the County shows the location of the County's property in question. Also, the easement document shows a layout of the easement on the property, see attached. The property is used by the North Carolina Wildlife Resources Commission as a Public Fishing Area (river access). The attached memo from NCWRC describes their concurrence with the project. Lastly as requested by the County Attorney, PSNC Energy has provided Indemnification for the Easement, see attached.

EXHIBIT "A"

STATE OF NORTH CAROLINA

COUNTY OF HENDERSON

Project No.0042640

Know all men by these presents that for and in consideration of the sum of One Dollar (\$1.00) and other valuable consideration paid to Henderson County, a body corporate and politic (hereinafter designated "Grantor"), the receipt of which is hereby acknowledged, the Grantor hereby bargains, sells, and conveys unto Public Service Company of North Carolina, Incorporated, a South Carolina corporation, dba PSNC Energy (hereinafter designated "Grantee"), and its successors and assigns, a perpetual and exclusive utility easement twenty (20) feet in width for the purpose of installing, laying, constructing, maintaining, operating, repairing, altering, replacing, and removing gas pipeline equipment for the transportation and control of natural gas under, upon, over, through and across lands of Grantor, or in which Grantor has interest situate in Henderson County, North Carolina as described in that deed recorded in Book 557 at Page 533 in the Henderson County Registry, together with the rights of ingress and egress over and across the easement area and the remaining lands of the Grantor for the purpose of obtaining access to and from the easement area. The easement shall be generally located as shown on Exhibit "A" drawing attached hereto and incorporated herein by reference. The centerline of the pipeline as installed and/or constructed shall be the centerline of such right of way and easement hereby granted.

STATE OF NORTH CAROLINA

COUNTY OF HENDERSON

Project No.0042640

Know all men by these presents that for and in consideration of the sum of One Dollar (\$1.00) and other valuable consideration paid to Henderson County, a body corporate and politic (hereinafter designated "Grantor"), the receipt of which is hereby acknowledged, the Grantor hereby bargains, sells, and conveys unto Public Service Company of North Carolina, Incorporated, a South Carolina corporation, dba PSNC Energy (hereinafter designated "Grantee"), and its successors and assigns, perpetual and exclusive utility easement twenty (20) feet in width for the purpose of installing, laying, constructing, maintaining, operating, repairing, altering, replacing, and removing gas pipeline equipment for the transportation and control of natural gas under, upon, over, through and across lands of Grantor, or in which Grantor has interest situate in Henderson County, North Carolina as described in that deed recorded in Book 557 at Page 533 in the Henderson County Registry, together with the rights of ingress and egress over and across the easement area and the remaining lands of the Grantor for the purpose of obtaining access to and from the easement area. The easement shall be generally located as shown on Exhibit "A" drawing attached hereto and incorporated herein by reference. The centerline of the pipeline as installed and/or constructed shall be the centerline of such right of way and easement hereby granted.