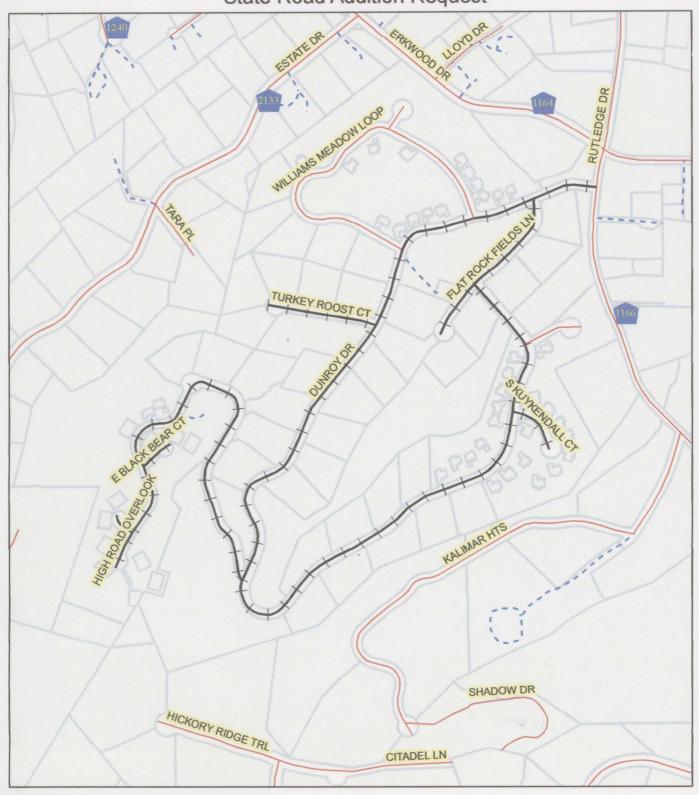

## Dunroy on Rutledge Subdivision State Road Addition Request

|                                                                                                                                                                                                                                                                                                                                                                                                                                                                                                                                                                                                                                                                                                                                                                                                                              |                                            | A PROPERTY.                        |                  |                        |                |  |  |  |
|------------------------------------------------------------------------------------------------------------------------------------------------------------------------------------------------------------------------------------------------------------------------------------------------------------------------------------------------------------------------------------------------------------------------------------------------------------------------------------------------------------------------------------------------------------------------------------------------------------------------------------------------------------------------------------------------------------------------------------------------------------------------------------------------------------------------------|--------------------------------------------|------------------------------------|------------------|------------------------|----------------|--|--|--|
| <ol> <li>INSTRUCTIONS FOR COMPLETING PETITION:</li> <li>Complete Information Section</li> <li>Identify Contact Person (This person serves as spokesperson for petitioner(s)).</li> <li>Attach four (4) copies of recorded subdivision plat or property deeds, which refer to candidate road.</li> <li>Adjoining property owners and/or the developer may submit a petition. Subdivision roads with prior NCDOT review and approval only require the developer's signature.</li> <li>If submitted by the developer, encroachment agreements from all utilities located within the right of way shall be submitted with the petition for Road addition. However, construction plans may not be required at this time.</li> <li>Submit to District Engineer's Office.</li> </ol>                                                |                                            |                                    |                  |                        |                |  |  |  |
| FOR NCDOT USE O                                                                                                                                                                                                                                                                                                                                                                                                                                                                                                                                                                                                                                                                                                                                                                                                              | NLY: Please check to Subdivision platted p | the appropriate<br>rior to October | block<br>1, 1975 | vision platted after O | ctober 1, 1975 |  |  |  |
| REQUIREMENTS FOR ADDITION                                                                                                                                                                                                                                                                                                                                                                                                                                                                                                                                                                                                                                                                                                                                                                                                    |                                            |                                    |                  |                        |                |  |  |  |
| If this road meets the requirements necessary for addition, we agree to grant the Department of Transportation a right-of-way of the necessary width to construct the road to the minimum construction standards of the NCDOT. The right-of-way will extend the entire length of the road that is requested to be added to the state maintained system and will include the necessary areas outside of the right-or-way for cut and fill slopes and drainage. Also, we agree to dedicate additional right-of-way at intersections for sight distance and design purposes and execute said right-of-way agreement forms that will be submitted to us by representatives of the NCDOT. The right-of-way shall be cleared at no expense to the NCDOT, which includes the removal of utilities, fences, other obstructions, etc. |                                            |                                    |                  |                        |                |  |  |  |
| General Statute 136-102.6 (see page 29 for Statute) states that any subdivision recorded on or after October 1, 1975, must be built in accordance with NCDOT standards in order to be eligible for addition to the State Road System.                                                                                                                                                                                                                                                                                                                                                                                                                                                                                                                                                                                        |                                            |                                    |                  |                        |                |  |  |  |
| ROAD NAME                                                                                                                                                                                                                                                                                                                                                                                                                                                                                                                                                                                                                                                                                                                                                                                                                    | HOMES                                      | LENGTH                             | ROAD NAME        | HOMES                  | LENGTH         |  |  |  |
| THOUTH PROCE                                                                                                                                                                                                                                                                                                                                                                                                                                                                                                                                                                                                                                                                                                                                                                                                                 | - COURT 2                                  | .10                                |                  |                        |                |  |  |  |
| TURKEY ROOST                                                                                                                                                                                                                                                                                                                                                                                                                                                                                                                                                                                                                                                                                                                                                                                                                 |                                            | .17                                |                  |                        |                |  |  |  |
| FLAT ROCK FIE                                                                                                                                                                                                                                                                                                                                                                                                                                                                                                                                                                                                                                                                                                                                                                                                                |                                            |                                    |                  |                        |                |  |  |  |
| SOUTH KUYKEND                                                                                                                                                                                                                                                                                                                                                                                                                                                                                                                                                                                                                                                                                                                                                                                                                | PALL COURT +                               | .06                                |                  | and New York           |                |  |  |  |

HIGH ROAD OVERLOOK 7 .45 EAST BLACK BEAR COURT 0 .03

WEST BOBCAT COURT 1 .02