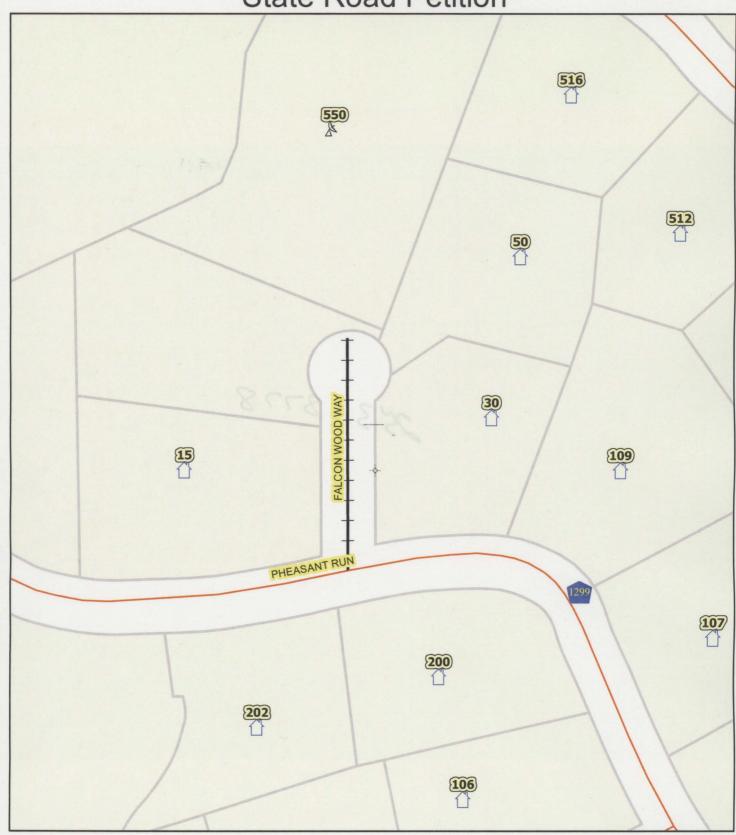

## Falcon Wood Way State Road Petition

## Legend

- ---- Driveway
- +--- Proposed State Road
- ---- Street

## PETITION FOR ROAD ADDITION

FORM SR-1 REVISED 1-99

| ROADWAY INFORMATION: (Pleas             | e Print)                 | kesperson for pe<br>or property des |                                                |                                   |
|-----------------------------------------|--------------------------|-------------------------------------|------------------------------------------------|-----------------------------------|
| County: HENDERSON                       | Roa                      | ad Name: Please                     | HEON WOOD  list additional street names and le | engths on the back of this form.) |
| Subdivision Name: TENER                 | RIFFE                    | tion plans may n                    | Length (miles):                                | 250'                              |
| Number of occupied homes having street  | frontage: 3              | _                                   |                                                |                                   |
| Location:miles NS E                     | W of the intersection o  | of Route(SR                         | , NC or US) and Route                          | (SR, NC or US)                    |
| We, the undersigned, being property owr | ners and/or developer of | TENT                                | ERIFFE                                         | in                                |
| HEN DERSON                              | County, do hereby        | y request the Div                   | vision of Highways to add t                    | he above described road.          |
|                                         |                          |                                     |                                                |                                   |
| CONTACT PERSON: Name and Address        |                          |                                     |                                                | If this read meets the re         |
| Name: JACK DINGE                        | of herseless six ed.     | et the road to                      | Phone Number: _                                | 697-7083                          |
| Street Address: MPHEAS                  | ANT RUN                  | is out to objet                     | По посознаку вгоез оп                          | system and will include           |
| Mailing Address: P. B. Box              | 923, FCAT                | ROCK                                | NC 2873                                        | 31                                |
| NAME                                    | ,                        | ERTY OWNER                          |                                                | <u>TELEPHONE</u>                  |
| JOINGEMAN                               | P.O. BOX 9               | 123 FLA                             | TROCK 287                                      | 31 6977003                        |
| J. MAHER                                | 15 FALCON                | ria he all lole n                   |                                                | 6967883                           |
| BERCLAS                                 | SO FALCON                |                                     | WAY                                            | 696 1666                          |
| Ahr Ilis M. Dena                        | arua                     |                                     | 1                                              | 828-697-7003                      |
| Jack Dinge                              | na                       |                                     | and the second                                 | 828.697-7003                      |
| Damel. Mel                              |                          |                                     |                                                | 828-696-788                       |
| Musia Mus                               | u.                       |                                     |                                                | 828-696-788                       |
| & L Berglas                             |                          |                                     |                                                | 828-693-7222                      |
| BIBERGLAS                               |                          |                                     |                                                | 828 693-7222                      |
|                                         |                          |                                     | _ National Section                             |                                   |
|                                         |                          |                                     |                                                |                                   |
|                                         |                          |                                     |                                                |                                   |
|                                         |                          |                                     |                                                |                                   |