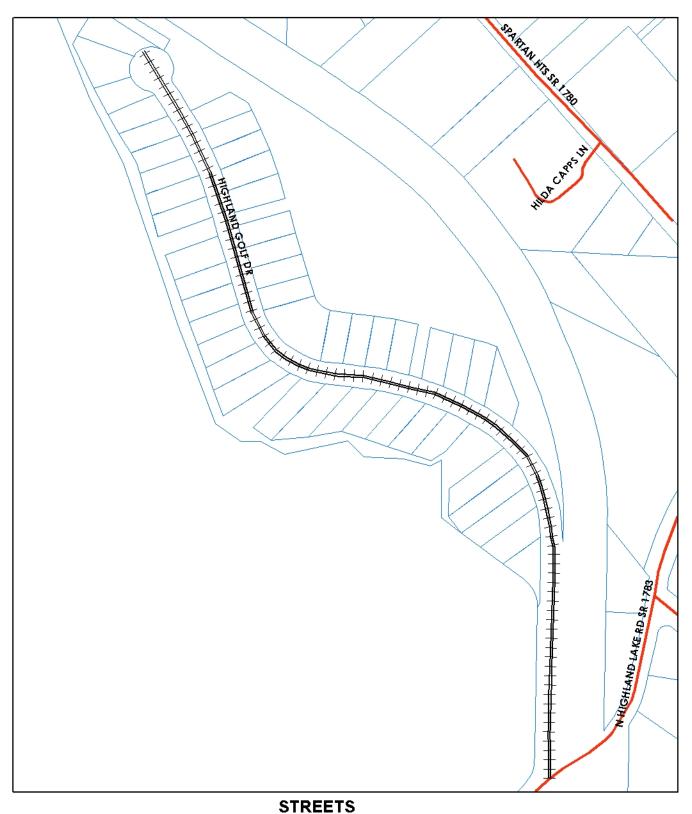

(4) Map of Highland Golf Drive

(5) Copy of petition for W Turkey Paw Trail

(6) Map of W Turkey Paw Trail

(7) Copy of petition for Hampton Drive

(8) Copy of petition for Nob Hill Road

(9) Copy of petition for Alton Way

MAY 1 0 2004

ROADWAY INFORMATION: (Please Print/Type) County: 4000000 Road Name: 4164400 GOLF DRIVE (Please list additional street names and lengths on the back of this form.) Subdivision Name: HIGHLAND GOLF VILLAS Length (miles): 2 /3 MILLE Number of occupied homes having street frontage: 44. Location = 500 Sect miles miles N \( \subseteq S \subseteq E \subseteq W \subseteq \text{ of the intersection of Route } \( \frac{1625}{\lambda \text{RNC, US} \right)} \) and Route \( \frac{\lambda / \lambda}{\lambda \text{RNC, US} \right)} \) We, the undersigned, being property owners and/or developers of HIGHLAND GOLF VILLASIN はいれてようの County, do hereby request the Division of Highways to add the above described road. CONTACT PERSON: Name and Address of First Petitioner. (Please Print/Type) ROY W. ANDERSEN Phone Number: 828 697 0828 Street Address: 200 HIGHLAND GOLF DRIVE Mailing Address: うらから PROPERTY OWNERS Name Mailing Address Telephone SEE ATTACHED COURSE DOCTORS INC. Flat Rock, NC 28731 by. Tom Davis, Vice-Presilet

MAY 1 0 2004

MAN SCHOOL

ROADWAY INFORMATION: (Please Print/Type) County: 4 CODECSON Road Name: 41644ND GOLF DRIVE (Please list additional street names and lengths on the back of this form.) Subdivision Name: DIGH(AND GOLF VILLAS Length (miles): 2 1/3 miles Number of occupied homes having street frontage: 44. Location = 500 Sect miles miles N \( \subseteq S \) \( \subseteq E \) \( \subseteq W \) \( \text{of the intersection of Route } \( \frac{182\sqrt{5}}{\left(SR,NC,US)} \) \( \text{and Route } \( \frac{182\sqrt{5}}{\left(SR,NC,US)} \) \( \text{and Route } \( \frac{182\sqrt{5}}{\left(SR,NC,US)} \) \( \text{of the intersection of Route } \( \frac{182\sqrt{5}}{\left(SR,NC,US)} \) \( \text{and Route } \( \frac{182\sqrt{5}}{\left(SR,NC,US)} \) \( \text{of the intersection of Route } \( \frac{182\sqrt{5}}{\left(SR,NC,US)} \) \( \text{of the intersection of Route } \) \( \frac{182\sqrt{5}}{\left(SR,NC,US)} \) \( \text{of the intersection of Route } \( \frac{182\sqrt{5}}{\left(SR,NC,US)} \) \( \text{of the intersection of Route } \) \( \frac{182\sqrt{5}}{\left(SR,NC,US)} \) \( \text{of the intersection of Route } \) \( \frac{182\sqrt{5}}{\left(SR,NC,US)} \) \( \text{of the intersection of Route } \) \( \frac{182\sqrt{5}}{\left(SR,NC,US)} \) \( \text{of the intersection of Route } \) \( \frac{182\sqrt{5}}{\left(SR,NC,US)} \) \( \text{of the intersection of Route } \) \( \frac{182\sqrt{5}}{\left(SR,NC,US)} \) \( \text{of the intersection of Route } \) \( \frac{182\sqrt{5}}{\left(SR,NC,US)} \) \( \text{of the intersection of Route } \) \( \frac{182\sqrt{5}}{\left(SR,NC,US)} \) \( \text{of the intersection of Route } \) \( \frac{182\sqrt{5}}{\left(SR,NC,US)} \) \( \text{of the intersection of Route } \) \( \frac{182\sqrt{5}}{\left(SR,NC,US)} \) \( \text{of the intersection of Route } \) \( \frac{182\sqrt{5}}{\left(SR,NC,US)} \) \( \text{of the intersection of Route } \) \( \text{o We, the undersigned, being property owners and/or developers of HIGHLAND GOLF VILLASIN はいかでようの County, do hereby request the Division of Highways to add the above described road. CONTACT PERSON: Name and Address of First Petitioner. (Please Print/Type) W. ANDERSEN Phone Number: 828 697 0828 Street Address: 200 HIGHLAND GOLF DRIVE Mailing Address: SAME **PROPERTY OWNERS** Name Mailing Address Telephone SEE ATTACHED