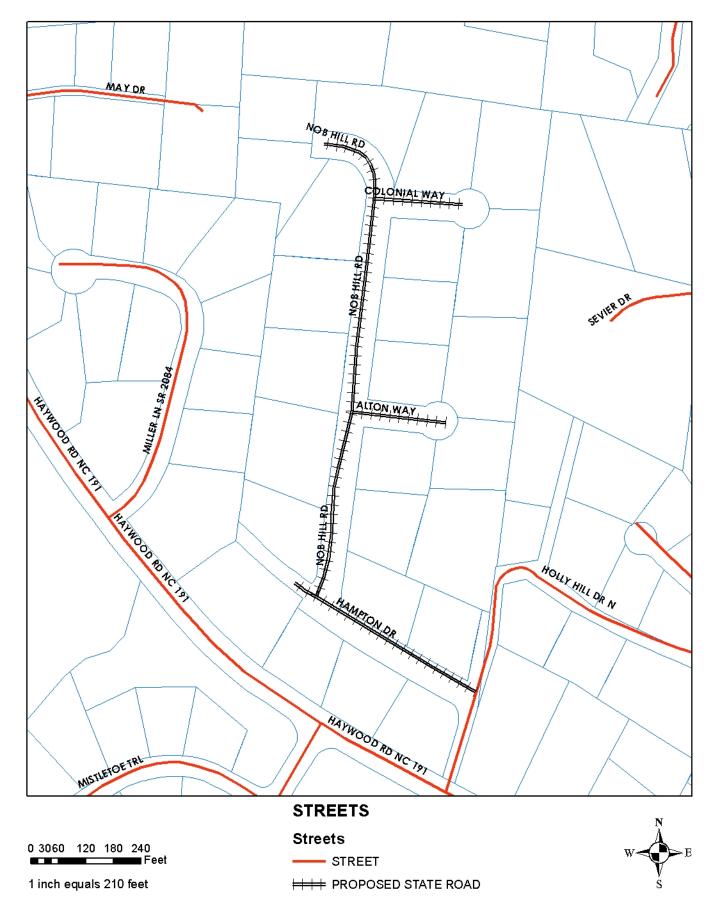

(10) Copy of petition for Colonial Way

(11) Map of Dogwood Forest Subdivision

(12) Copy of petition for Bayberry Way

(13) Copy of petition for Hickory Nut Trail

(14) Copy of petition for Sourwood Trail

(15) Map of Sugar Hollow Farm