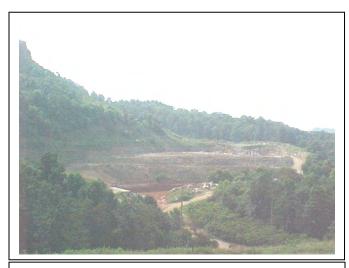

### **SUMMARY OF REQUEST:**

Rezoning application #R-04-03, which was submitted on June 4, 2004, requested that the County rezone multiple parcels of land totaling approximately 150.31 acres, located at and near the intersection of Stoney Mountain Road and Mountain Road, from R-20 (Low-Density Residential), R-15 (Medium-Density Residential), and T-15 (Medium-Density Residential with Manufactured Homes) districts to a C-2 (Neighborhood Commercial) zoning district. Henderson County, the Henderson County Board of Public Education and the North Carolina State Highway Commission own the parcels that are the subject of the rezoning application. Henderson County Manager David Nicholson is the lead applicant.