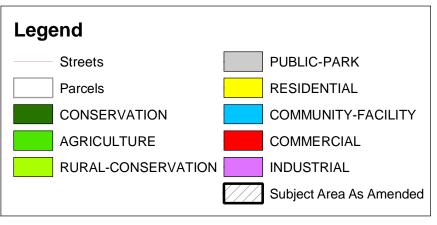

### **SUMMARY OF REQUEST:**

Rezoning application #R-04-03, which was submitted on June 4, 2004, requested that the County rezone multiple parcels of land totaling approximately 150.31 acres, located at and near the intersection of Stoney Mountain Road and Mountain Road, from R-20 (Low-Density Residential), R-15 (Medium-Density Residential), and T-15 (Medium-Density Residential with Manufactured Homes) districts to a C-2 (Neighborhood Commercial) zoning district. Henderson County, the Henderson County Board of Public Education and the North Carolina State Highway Commission own the parcels that are the subject of the rezoning application. Henderson County Manager David Nicholson is the lead applicant.

The Henderson County Planning Board held a public input session and reviewed the application at its meeting on Tuesday, October 19, 2004, at which time the County Manager amended the application to include an additional 12.03-acre parcel of land (PIN 9650-83-0296) that was not included in the original application. The Planning Board voted (4 to 3) to send the Board of Commissioners a favorable recommendation on the amended application to rezone the entire subject area, with the exception of two parcels (PINs 9650-83-0296 and 9650-92-0038) to a C-2 zoning district (See Attached Planning Board's Recommended Zoning Map).