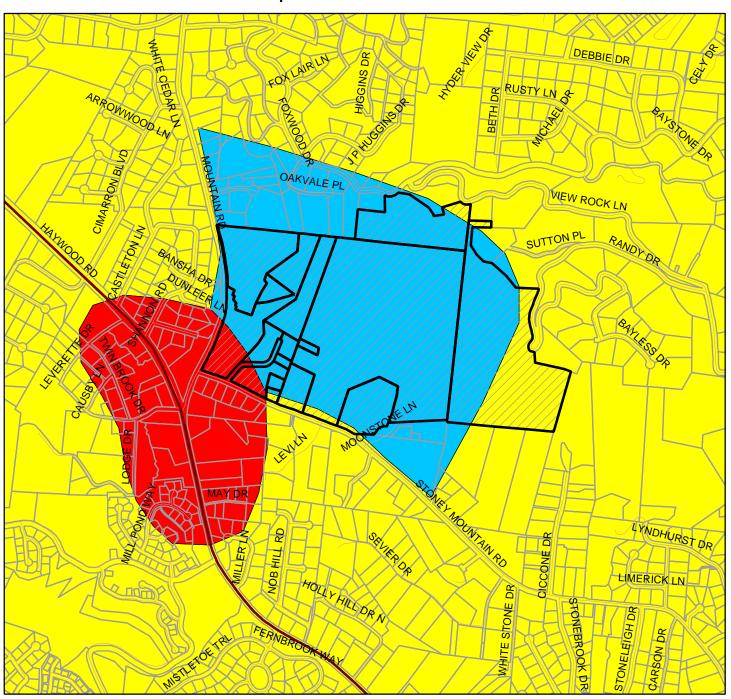

### **SUMMARY OF REQUEST:**

Rezoning application #R-04-03, which was submitted on June 4, 2004, requested that the County rezone multiple parcels of land totaling approximately 150.31 acres, located at and near the intersection of Stoney Mountain Road and Mountain Road, from R-20 (Low-Density Residential), R-15 (Medium-Density Residential), and T-15 (Medium-Density Residential with Manufactured Homes) districts to a C-2 (Neighborhood Commercial) zoning district. Henderson County, the Henderson County Board of Public Education and the North Carolina State Highway Commission own the parcels that are the subject of the rezoning application. Henderson County Manager David Nicholson is the lead applicant.

The Henderson County Planning Board held a public input session and reviewed the application at its meeting on Tuesday, October 19, 2004, at which time the County Manager amended the application to include an additional 12.03-acre parcel of land (PIN 9650-83-0296) that was not included in the original application. The Planning Board voted (4 to 3) to send the Board of Commissioners a favorable recommendation on the amended application to rezone the entire subject area, with the exception of two parcels (PINs 9650-83-0296 and 9650-92-0038) to a C-2 zoning district (See Attached Planning Board's Recommended Zoning Map).