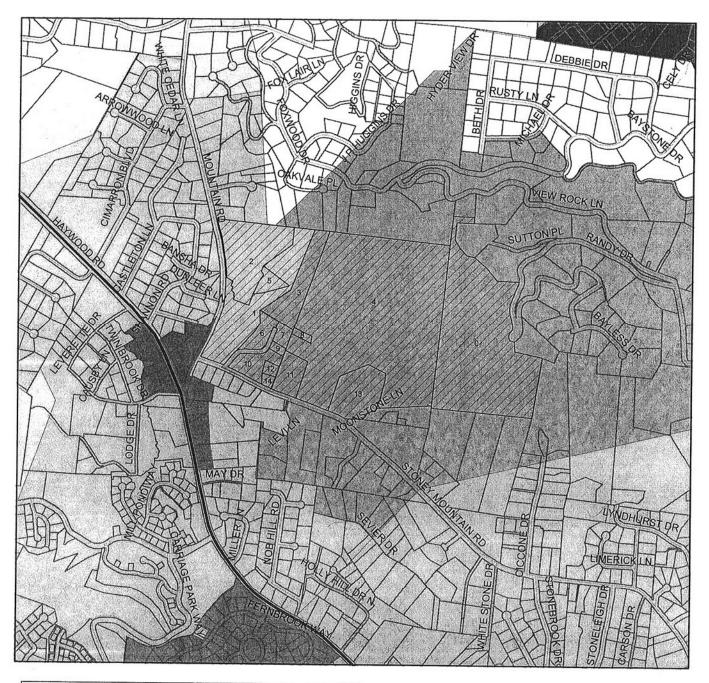

### **SUMMARY OF REQUEST:**

Rezoning application #R-04-03, which was submitted on June 4, 2004, requested that the County rezone multiple parcels of land totaling approximately 150.31 acres, located at and near the intersection of Stoney Mountain Road and Mountain Road, from R-20 (Low-Density Residential), R-15 (Medium-Density Residential), and T-15 (Medium-Density Residential with Manufactured Homes) districts to a C-2 (Neighborhood Commercial) zoning district. Henderson County, the Henderson County Board of Public Education and the North Carolina State Highway Commission own the parcels that are the subject of the rezoning application. Henderson County Manager David Nicholson is the lead applicant.

The Henderson County Planning Board held a public input session and reviewed the application at its meeting on Tuesday, October 19, 2004, at which time the County Manager amended the application to include an additional 12.03-acre parcel of land (PIN 9650-83-0296) that was not included in the original application. The Planning Board voted (4 to 3) to send the Board of Commissioners a favorable recommendation on the amended application to rezone the entire subject area, with the exception of two parcels (PINs 9650-83-0296 and 9650-92-0038) to a C-2 zoning district (See Attached Planning Board's Recommended Zoning Map).