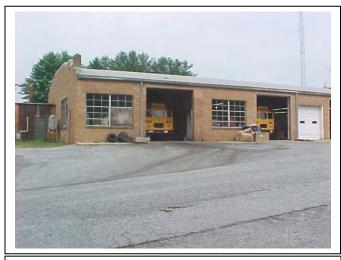

Dear Mr. Hembree:

This is in response referencing a change in zoning on a parcel of property located in the Mountain Road area. The rezoning of the area will be from R-15 (residential) to C-2 (commercial). The Henderson County Public School Bus Garage is currently located in that area. The School Bus Garage has been at that location for over 50 years. At the present time, there are no plans or funds to relocate the Bus Garage to another site. The Henderson County Public Schools acknowledges and approves of changing the zone classification of the School Bus Garage property to commercial. Please feel free to contact me by phone at 697-4733 or at the above address if I can be of further assistance.