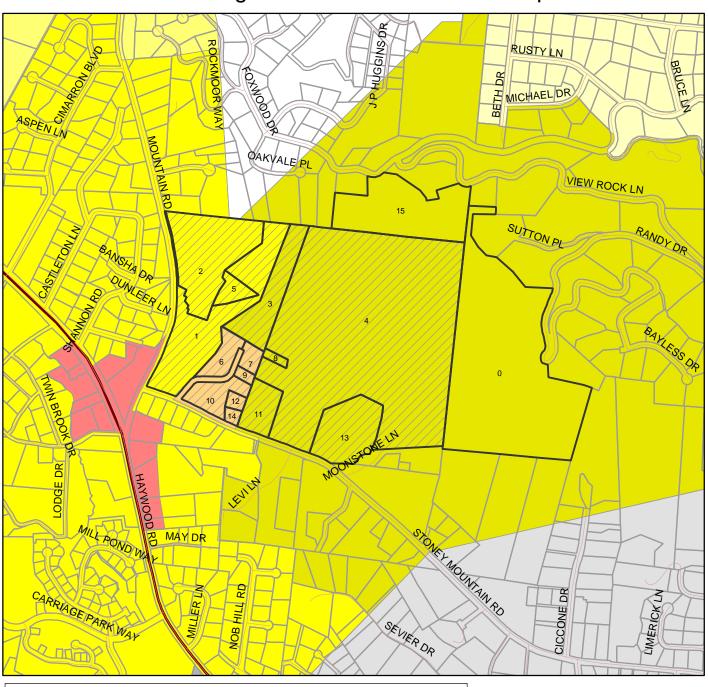

The Henderson County Planning Board held a public input session and reviewed the application at its meeting on Tuesday, October 19, 2004, at which time the County Manager amended the application to include an additional 12.03-acre parcel of land (PIN 9650-83-0296) that was not included in the original application. The Planning Board voted (4 to 3) to send the Board of Commissioners a favorable recommendation on the amended application to rezone the entire subject area, with the exception of two parcels (PINs 9650-83-0296 and 9650-92-0038) to a C-2 zoning district (See Attached Planning Board's Recommended Zoning Map).

### **SUMMARY OF REQUEST:**

Rezoning application #R-04-03, which was submitted on June 4, 2004, requested that the County rezone multiple parcels of land totaling approximately 150.31 acres, located at and near the intersection of Stoney Mountain Road and Mountain Road, from R-20 (Low-Density Residential), R-15 (Medium-Density Residential), and T-15 (Medium-Density Residential with Manufactured Homes) districts to a C-2 (Neighborhood Commercial) zoning district. Henderson County, the Henderson County Board of Public Education and the North Carolina State Highway Commission own the parcels that are the subject of the rezoning application. Henderson County Manager David Nicholson is the lead applicant.