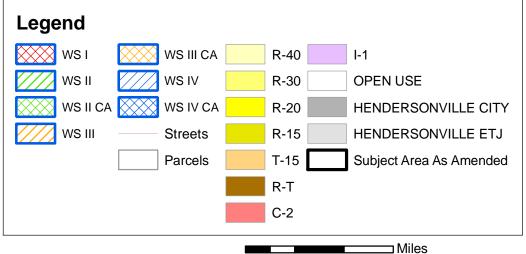

### **SUMMARY OF REQUEST:**

Rezoning application #R-04-03, which was submitted on June 4, 2004, requested that the County rezone multiple parcels of land totaling approximately 150.31 acres, located at and near the intersection of Stoney Mountain Road and Mountain Road, from R-20 (Low-Density Residential), R-15 (Medium-Density Residential), and T-15 (Medium-Density Residential with Manufactured Homes) districts to a C-2 (Neighborhood Commercial) zoning district. Henderson County, the Henderson County Board of Public Education and the North Carolina State Highway Commission own the parcels that are the subject of the rezoning application. Henderson County Manager David Nicholson is the lead applicant.

The Henderson County Planning Board held a public input session and reviewed the application at its meeting on Tuesday, October 19, 2004, at which time the County Manager amended the application to include an additional 12.03-acre parcel of land (PIN 9650-83-0296) that was not included in the original application. The Planning Board voted (4 to 3) to send the Board of Commissioners a favorable recommendation on the amended application to rezone the entire subject area, with the exception of two parcels (PINs 9650-83-0296 and 9650-92-0038) to a C-2 zoning district (See Attached Planning Board's Recommended Zoning Map).