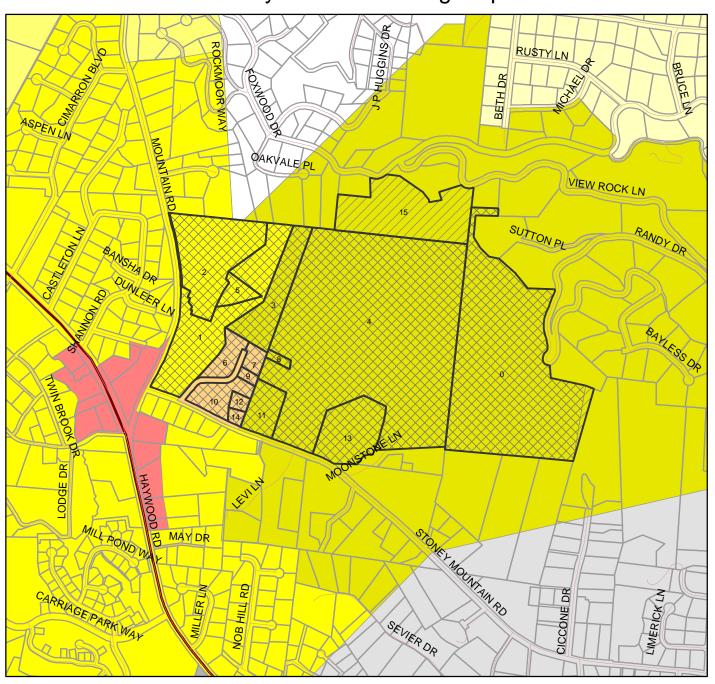

### **SUMMARY OF REQUEST:**

Rezoning application #R-04-03, which was submitted on June 4, 2004, requested that the County rezone multiple parcels of land totaling approximately 150.31 acres, located at and near the intersection of Stoney Mountain Road and Mountain Road, from R-20 (Low-Density Residential), R-15 (Medium-Density Residential), and T-15 (Medium-Density Residential with Manufactured Homes) districts to a C-2 (Neighborhood Commercial) zoning district. Henderson County, the Henderson County Board of Public Education and the North Carolina State Highway Commission own the parcels that are the subject of the rezoning application. Henderson County Manager David Nicholson is the lead applicant.

The Henderson County Planning Board held a public input session and reviewed the application at its meeting on Tuesday, October 19, 2004, at which time the County Manager amended the application to include an additional 12.03-acre parcel of land (PIN 9650-83-0296) that was not included in the original application. The Planning Board voted (4 to 3) to send the Board of Commissioners a favorable recommendation on the amended application to rezone the entire subject area, with the exception of two parcels (PINs 9650-83-0296 and 9650-92-0038) to a C-2 zoning district (See Attached Planning Board's Recommended Zoning Map).