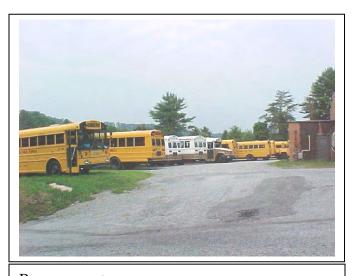

Dear Mr. Hembree:

This is in response referencing a change in zoning on a parcel of property located in the Mountain Road area. The rezoning of the area will be from R-15 (residential) to C-2 (commercial). The Henderson County Public School Bus Garage is currently located in that area. The School Bus Garage has been at that location for over 50 years. At the present time, there are no plans or funds to relocate the Bus Garage to another site. The Henderson County Public Schools acknowledges and approves of changing the zone classification of the School Bus Garage property to commercial. Please feel free to contact me by phone at 697-4733 or at the above address if I can be of further assistance.