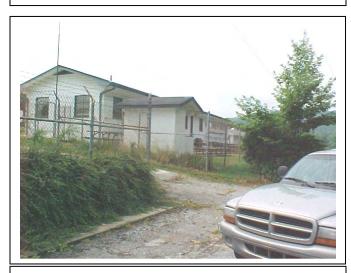

### **SUMMARY OF REQUEST:**

Rezoning application #R-04-03, which was submitted on June 4, 2004, requested that the County rezone multiple parcels of land totaling approximately 150.31 acres, located at and near the intersection of Stoney Mountain Road and Mountain Road, from R-20 (Low-Density Residential), R-15 (Medium-Density Residential), and T-15 (Medium-Density Residential with Manufactured Homes) districts to a C-2 (Neighborhood Commercial) zoning district. Henderson County, the Henderson County Board of Public Education and the North Carolina State Highway Commission own the parcels that are the subject of the rezoning application. Henderson County Manager David Nicholson is the lead applicant.