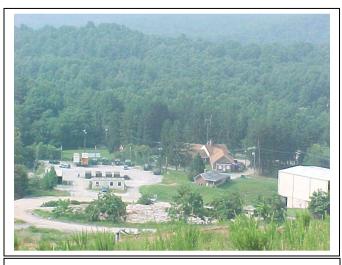

### **SUMMARY OF REQUEST:**

Rezoning application #R-04-03, which was submitted on June 4, 2004, requested that the County rezone multiple parcels of land totaling approximately 150.31 acres, located at and near the intersection of Stoney Mountain Road and Mountain Road, from R-20 (Low-Density Residential), R-15 (Medium-Density Residential), and T-15 (Medium-Density Residential with Manufactured Homes) districts to a C-2 (Neighborhood Commercial) zoning district. Henderson County, the Henderson County Board of Public Education and the North Carolina State Highway Commission own the parcels that are the subject of the rezoning application. Henderson County Manager David Nicholson is the lead applicant.