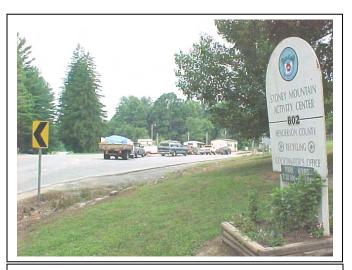

### **SUMMARY OF REQUEST:**

Rezoning application #R-04-03, which was submitted on June 4, 2004, requested that the County rezone multiple parcels of land totaling approximately 150.31 acres, located at and near the intersection of Stoney Mountain Road and Mountain Road, from R-20 (Low-Density Residential), R-15 (Medium-Density Residential), and T-15 (Medium-Density Residential with Manufactured Homes) districts to a C-2 (Neighborhood Commercial) zoning district. Henderson County, the Henderson County Board of Public Education and the North Carolina State Highway Commission own the parcels that are the subject of the rezoning application. Henderson County Manager David Nicholson is the lead applicant.