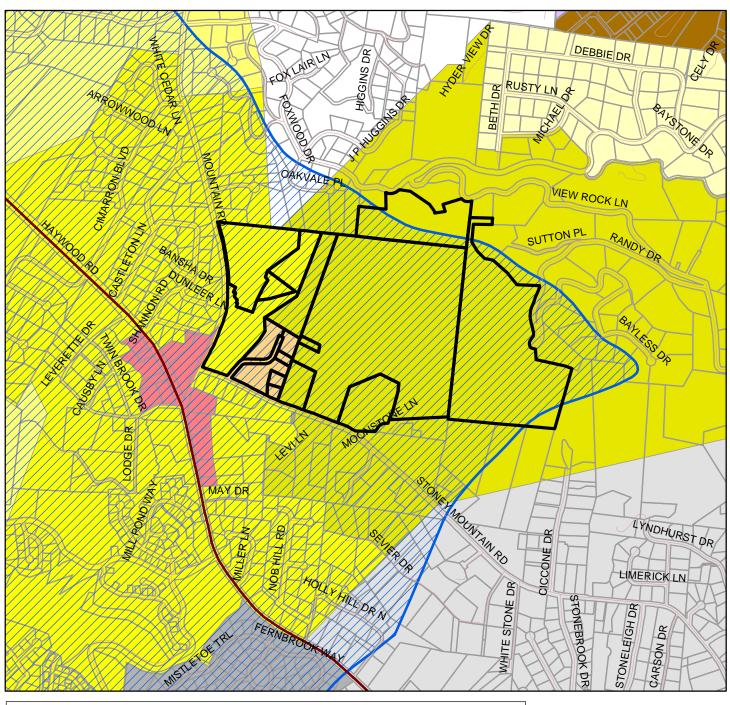

### **SUMMARY OF REQUEST:**

Rezoning application #R-04-03, which was submitted on June 4, 2004, requested that the County rezone multiple parcels of land totaling approximately 150.31 acres, located at and near the intersection of Stoney Mountain Road and Mountain Road, from R-20 (Low-Density Residential), R-15 (Medium-Density Residential), and T-15 (Medium-Density Residential with Manufactured Homes) districts to a C-2 (Neighborhood Commercial) zoning district. Henderson County, the Henderson County Board of Public Education and the North Carolina State Highway Commission own the parcels that are the subject of the rezoning application. Henderson County Manager David Nicholson is the lead applicant.

The Henderson County Planning Board held a public input session and reviewed the application at its meeting on Tuesday, October 19, 2004, at which time the County Manager amended the application to include an additional 12.03-acre parcel of land (PIN 9650-83-0296) that was not included in the original application. The Planning Board voted (4 to 3) to send the Board of Commissioners a favorable recommendation on the amended application to rezone the entire subject area, with the exception of two parcels (PINs 9650-83-0296 and 9650-92-0038) to a C-2 zoning district (See Attached Planning Board's Recommended Zoning Map).